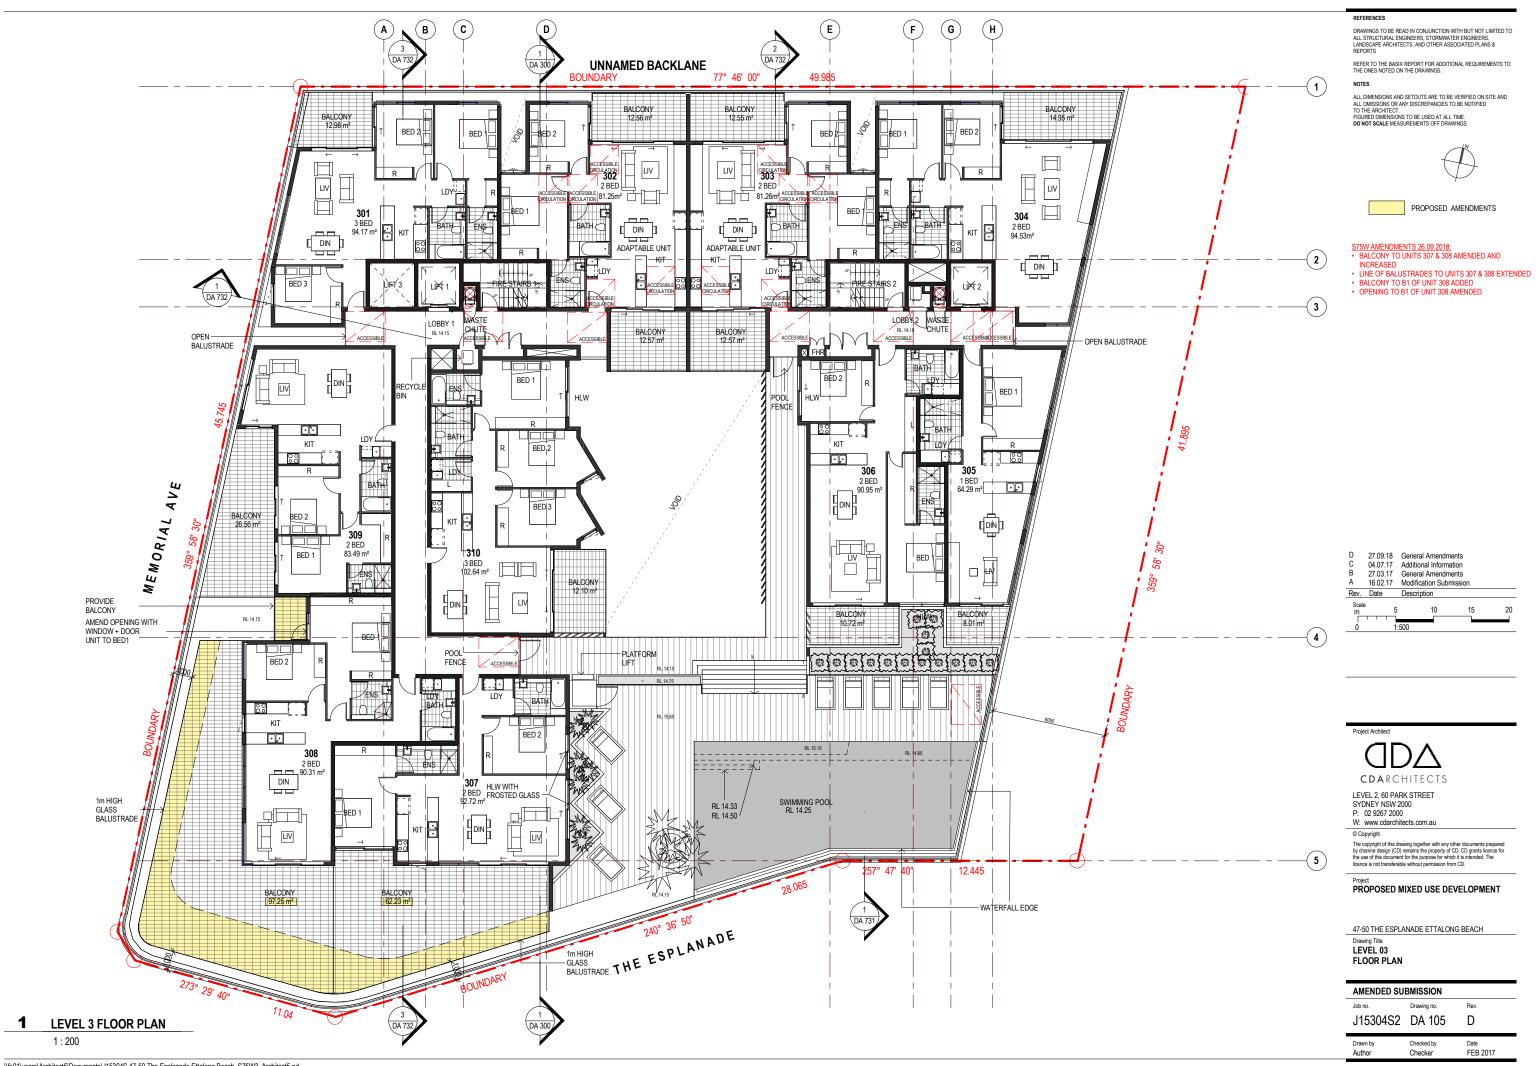

## REFERENCES

DRAWINGS TO BE READ IN CONJUNCTION WITH BUT NOT LIMITED TO ALL STRUCTURAL ENGINEERS, STORMWATER ENGINEERS, LANDSCAPE ARCHITECTS, AND OTHER ASSOCIATED PLANS & REPORTS

ALL DIMENSIONS AND SETOUTS ARE TO BE VERIFIED ON SITE AND ALL OMISSIONS OR ANY DISCREPANCIES TO BE NOTIFIED TO THE ARCHITECT. FIGURED DIMENSIONS TO BE USED AT ALL TIME. DO NOT SCALE MEASUREMENTS OFF DRAWINGS.

# ADDITIONAL \$75W AMENDMENTS 26.09.2018: NEW 1m HIGH BALUSTRADE PROVIDED ON ROOF LEVEL ROOF AMENDED TO BE TRAFFICABLE

| D<br>C<br>B<br>A | 27.09.18<br>14.07.17<br>08.03.17<br>16.02.17 | General Amendments<br>Additional Information<br>Lift overuns Shadow revised<br>Modification Submission |
|------------------|----------------------------------------------|--------------------------------------------------------------------------------------------------------|
| Rev.             | Date                                         | Description                                                                                            |
| Scale<br>m<br>0  | 2                                            | 4 6 8                                                                                                  |

# Project PROPOSED MIXED USE DEVELOPMENT

# 47-50 THE ESPLANADE ETTALONG BEACH

Drawing Title
SECTION A

| AMENDED SUBMISSION |             |      |  |  |  |
|--------------------|-------------|------|--|--|--|
| Job no.            | Drawing no. | Rev. |  |  |  |
| J15304S2           | DA 300      | D    |  |  |  |
|                    |             |      |  |  |  |