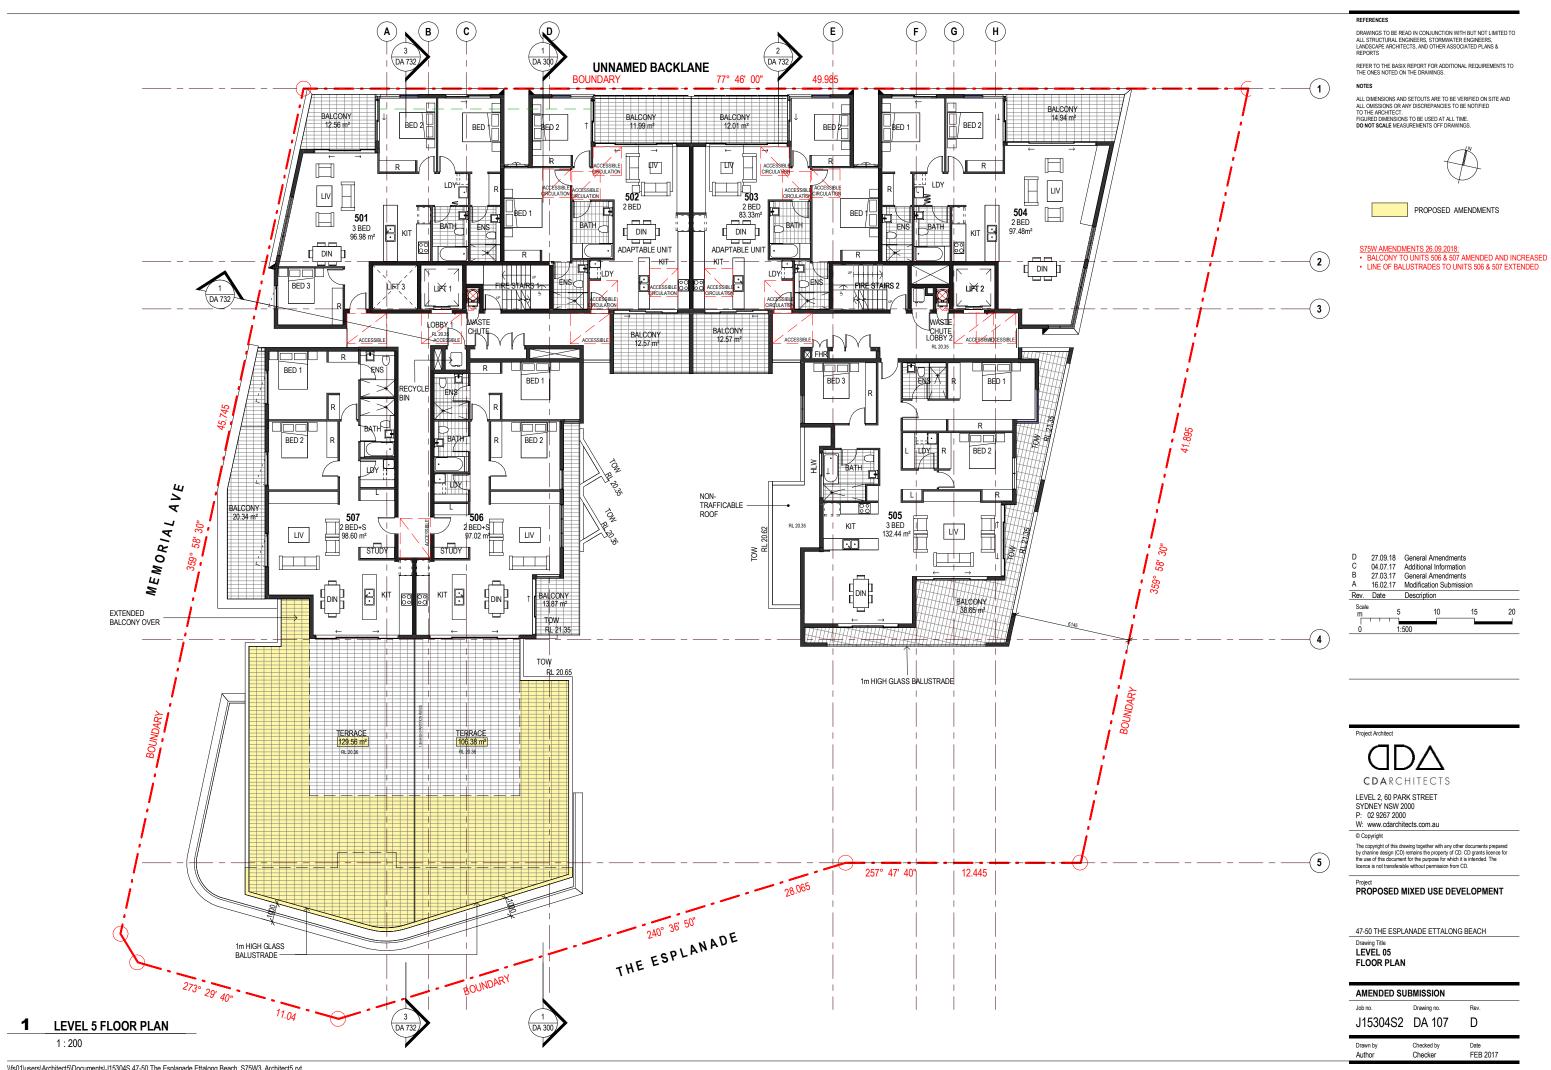

\fs01\users\Architect5\Documents\J15304S 47-50 The Esplanade Ettalong Beach\_S75W3\_Architect5.rvt





### 1 **SECTION A**

1:200

## REFERENCES

DRAWINGS TO BE READ IN CONJUNCTION WITH BUT NOT LIMITED TO ALL STRUCTURAL ENGINEERS, STORMWATER ENGINEERS, LANDSCAPE ARCHITECTS, AND OTHER ASSOCIATED PLANS & REPORTS

ALL DIMENSIONS AND SETOUTS ARE TO BE VERIFIED ON SITE AND ALL OMISSIONS OR ANY DISCREPANCIES TO BE NOTIFIED TO THE ARCHITECT. FIGURED DIMENSIONS TO BE USED AT ALL TIME. DO NOT SCALE MEASUREMENTS OFF DRAWINGS.

# ADDITIONAL \$75W AMENDMENTS 26.09.2018: NEW 1m HIGH BALUSTRADE PROVIDED ON ROOF LEVEL ROOF AMENDED TO BE TRAFFICABLE

| D<br>C<br>B<br>A | 27.09.18<br>14.07.17<br>08.03.17<br>16.02.17 | General Amendments<br>Additional Information<br>Lift overuns Shadow revised<br>M