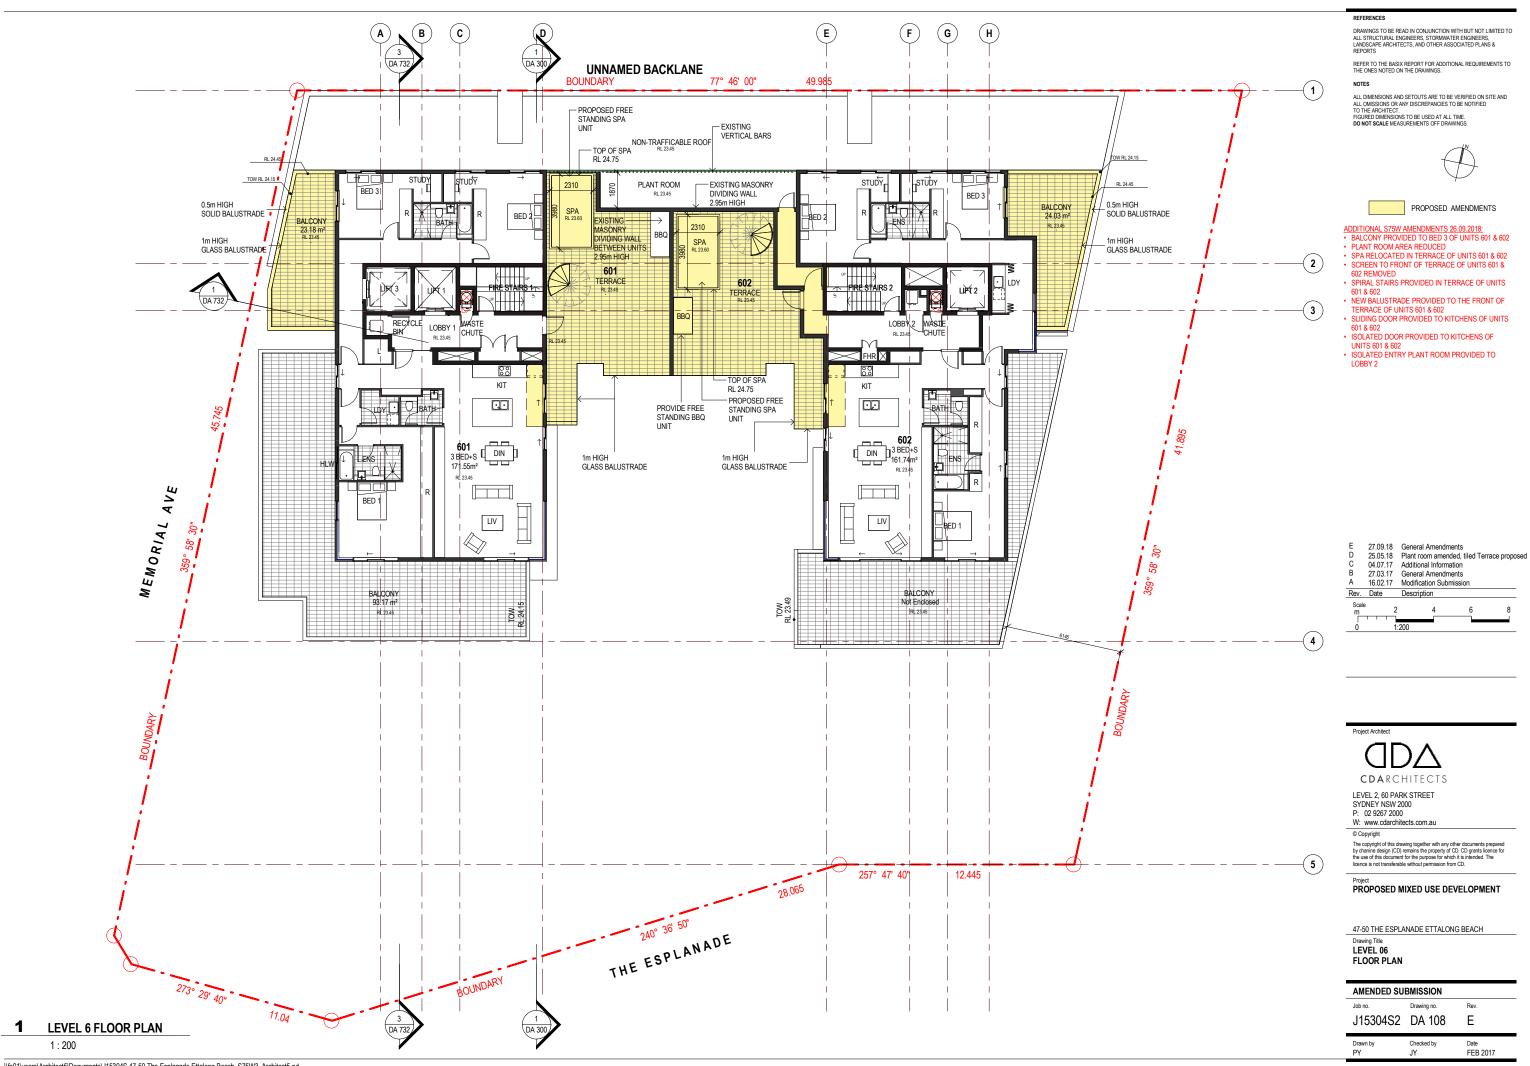

\fs01\users\Architect5\Documents\J15304S 47-50 The Esplanade Ettalong Beach\_S75W3\_Architect5.rvt





### 1 **SECTION A**

1:200

## REFERENCES

DRAWINGS TO BE READ IN CONJUNCTION WITH BUT NOT LIMITED TO ALL STRUCTURAL ENGINEERS, STORMWATER ENGINEERS, LANDSCAPE ARCHITECTS, AND OTHER ASSOCIATED PLANS & REPORTS

ALL DIMENSIONS AND SETOUTS ARE TO BE VERIFIED ON SITE AND ALL OMISSIONS OR ANY DISCREPANCIES TO BE NOTIFIED TO THE ARCHITECT. FIGURED DIMENSIONS TO BE USED AT ALL TIME. DO NOT SCALE MEASUREMENTS OFF DRAWINGS.

# ADDITIONAL \$75W AMENDMENTS 26.09.2018: NEW 1m HIGH BALUSTRADE PROVIDED ON ROOF LEVEL ROOF AMENDED TO BE TRAFFICABLE

| D<br>C<br>B<br>A | 27.09.18<br>14.07.17<br>08.03.17<br>16.02.17 | General Amendments<br>Additional Information<br>Lift overuns Shadow revised<br>Mod