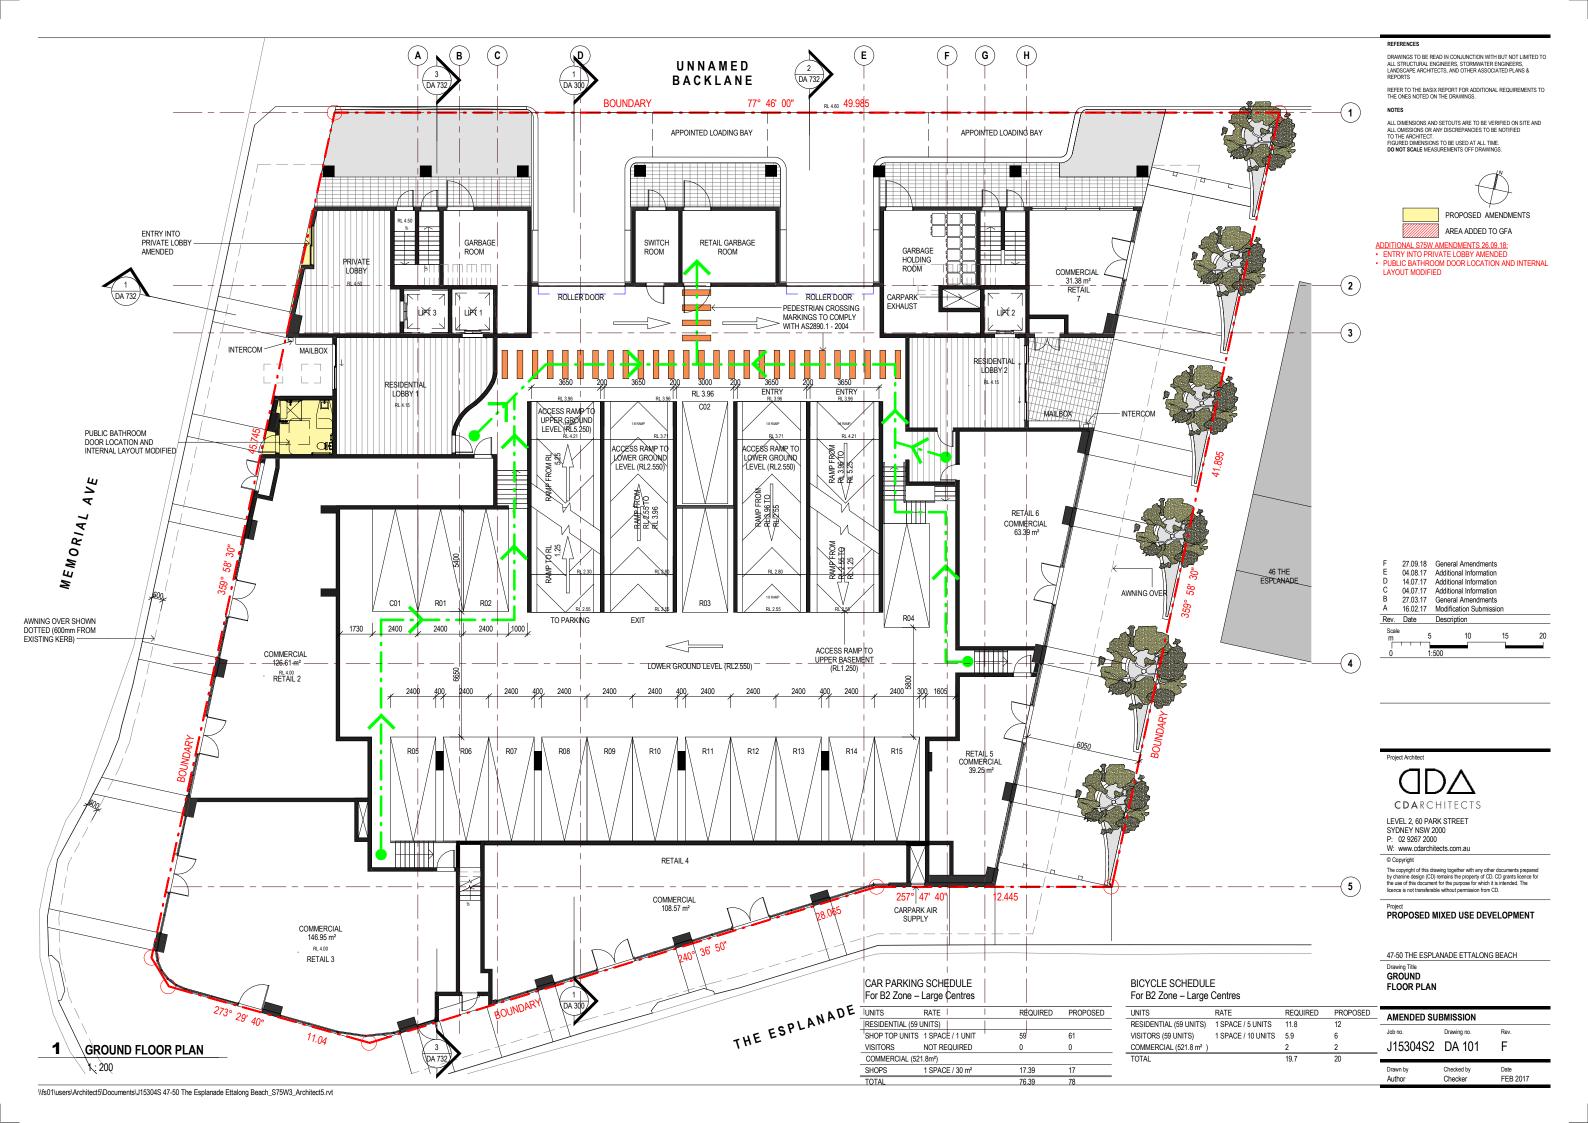

## REFERENCES

DRAWINGS TO BE READ IN CONJUNCTION WITH BUT NOT LIMITED TO ALL STRUCTURAL ENGINEERS, STORMWATER ENGINEERS, LANDSCAPE ARCHITECTS, AND OTHER ASSOCIATED PLANS & REPORTS

ALL DIMENSIONS AND SETOUTS ARE TO BE VERIFIED ON SITE AND ALL OMISSIONS OR ANY DISCREPANCIES TO BE NOTIFIED TO THE ARCHITECT. FIGURED DIMENSIONS TO BE USED AT ALL TIME. DO NOT SCALE MEASUREMENTS OFF DRAWINGS.

# ADDITIONAL \$75W AMENDMENTS 26.09.2018: NEW 1m HIGH BALUSTRADE PROVIDED ON ROOF LEVEL ROOF AMENDED TO BE TRAFFICABLE

| D<br>C<br>B<br>A | 27.09.18<br>14.07.17<br>08.03.17<br>16.02.17 | General Amendments<br>Additional Information<br>Lift overuns Shadow revised<br>Modification Submission |
|------------------|----------------------------------------------|--------------------------------------------------------------------------------------------------------|
| Rev.             | Date                                         | Description                                                                                            |
| Scale<br>m<br>0  | 2                                            | 4 6 8                                                                                                  |

# Project PROPOSED MIXED USE DEVELOPMENT

# 47-50 THE ESPLANADE ETTALONG BEACH

Drawing Title
SECTION A

| AMENDED SUBMISSION |             |      |  |  |  |
|--------------------|-------------|------|--|--|--|
| Job no.            | Drawing no. | Rev. |  |  |  |
| J15304S2           | DA 300      | D    |  |  |  |
|                    |             |      |  |  |  |