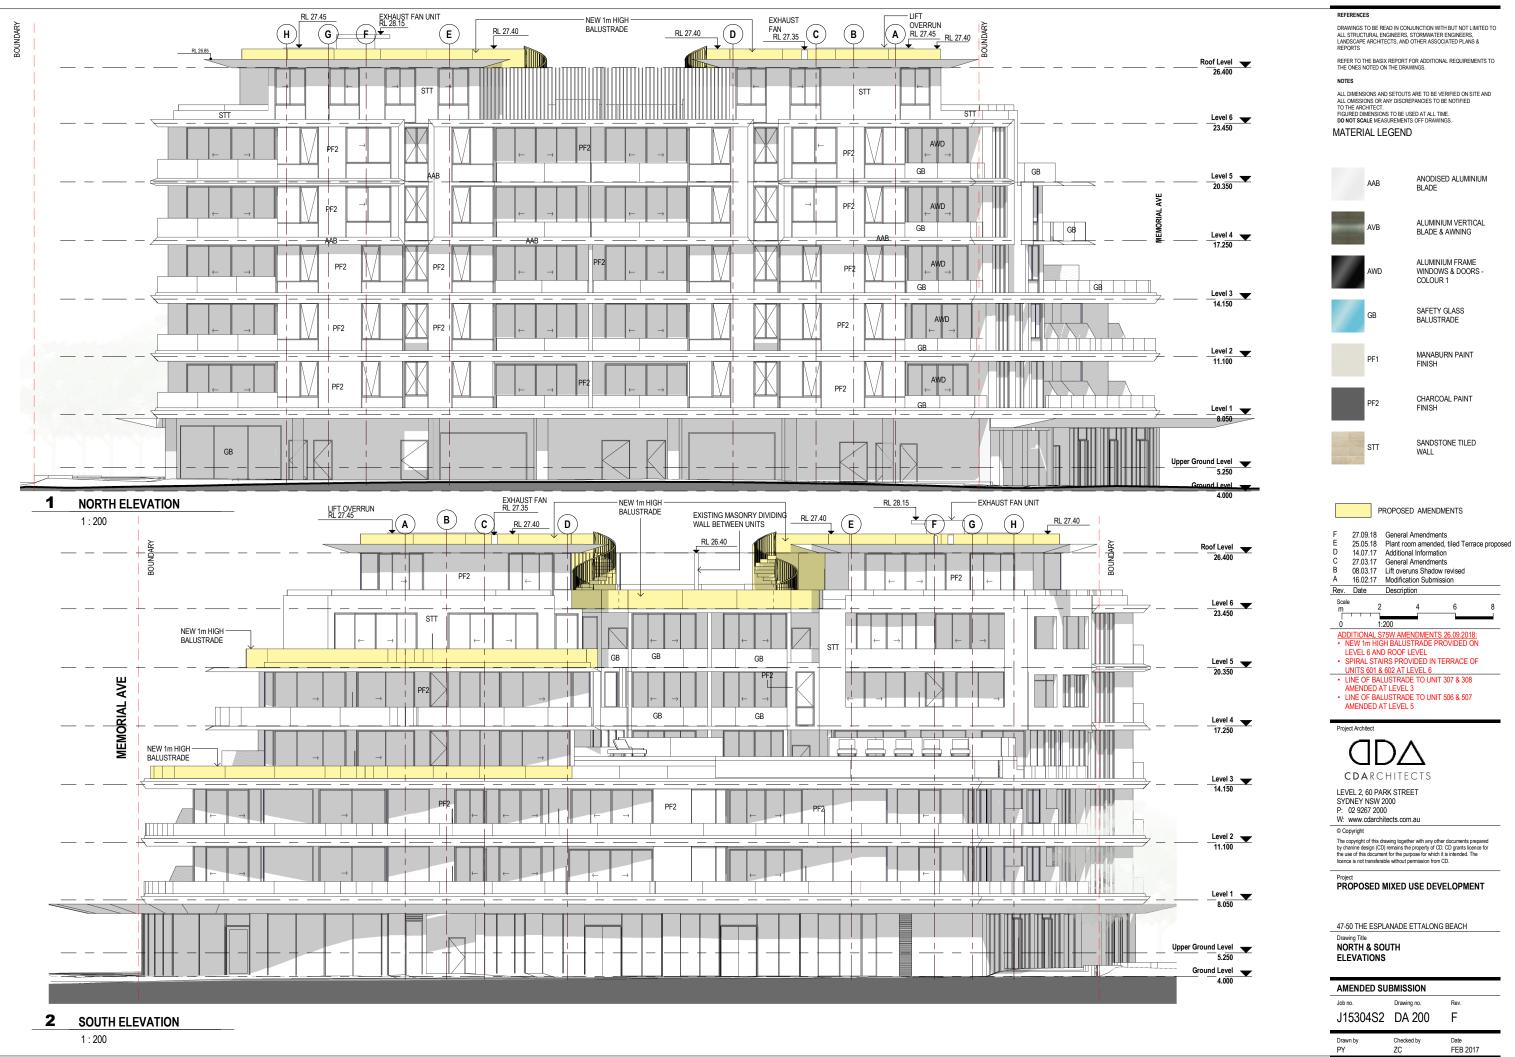

### 1 **SECTION A**

1:200

# 47-50 THE ESPLANADE ETTALONG BEACH

Drawing Title
SECTION A

| AMENDED SUBMISSION |             |      |  |  |  |
|--------------------|-------------|------|--|--|--|
| Job no.            | Drawing no. | Rev. |  |  |  |
| J15304S2           | DA 300      | D    |  |  |  |
|                    |             |      |  |  |  |