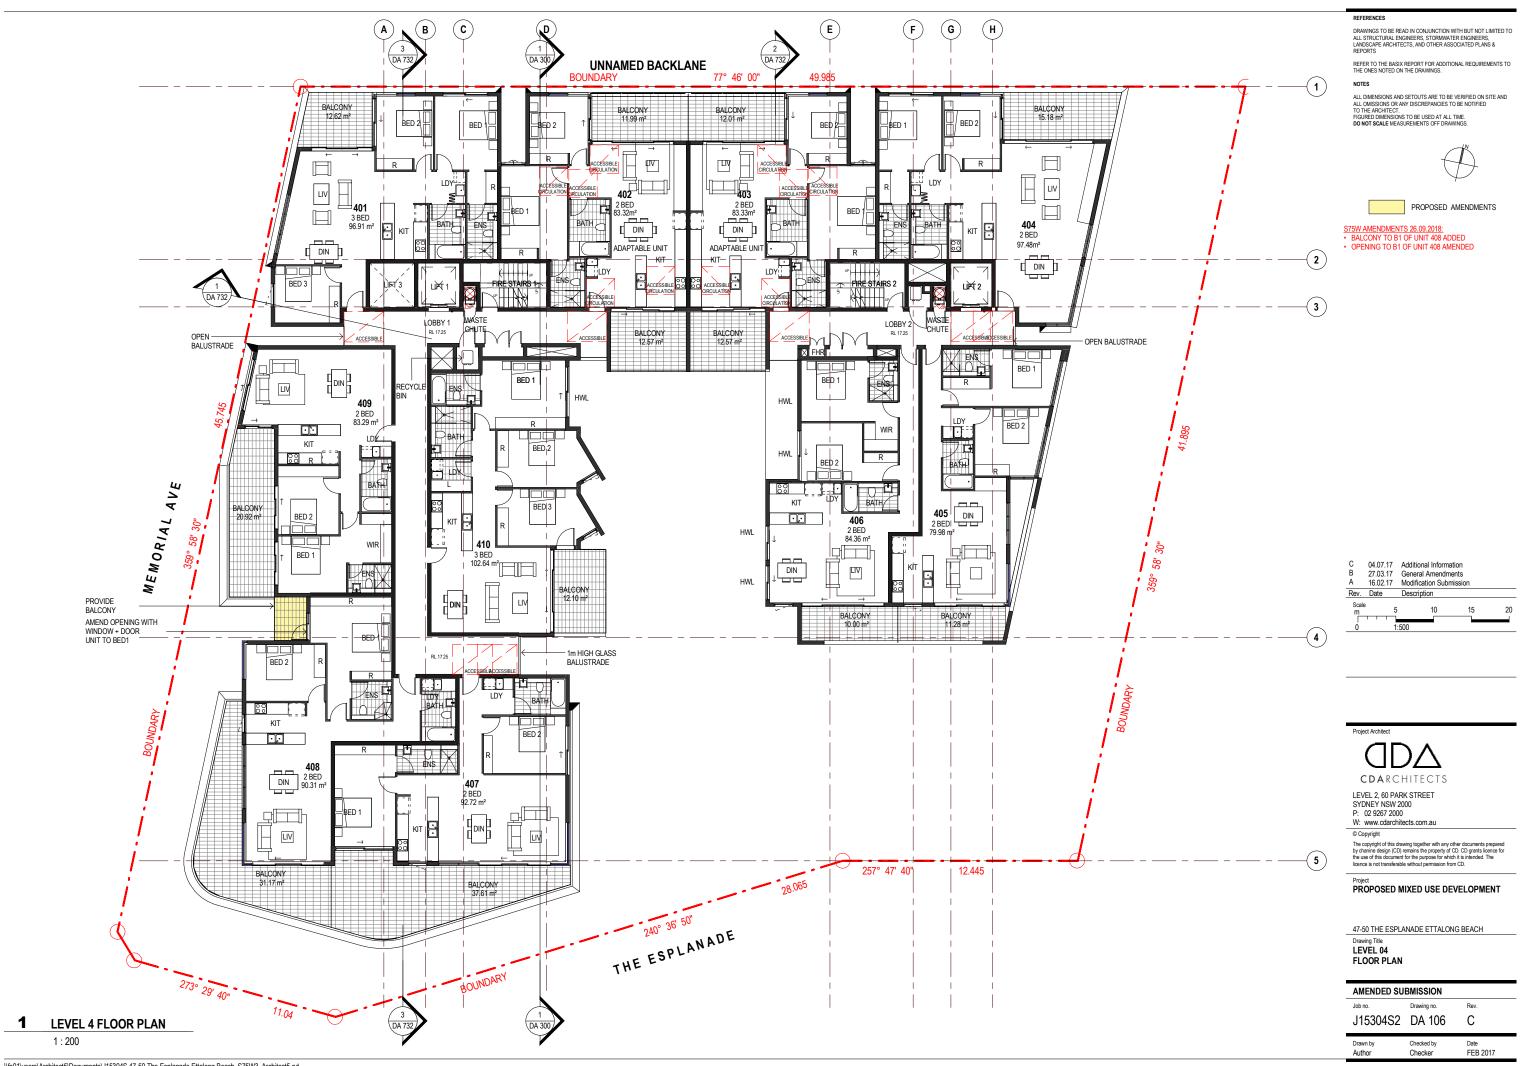

## REFERENCES

DRAWINGS TO BE READ IN CONJUNCTION WITH BUT NOT LIMITED TO ALL STRUCTURAL ENGINEERS, STORMWATER ENGINEERS, LANDSCAPE ARCHITECTS, AND OTHER ASSOCIATED PLANS & REPORTS

ALL DIMENSIONS AND SETOUTS ARE TO BE VERIFIED ON SITE AND ALL OMISSIONS OR ANY DISCREPANCIES TO BE NOTIFIED TO THE ARCHITECT. FIGURED DIMENSIONS TO BE USED AT ALL TIME. DO NOT SCALE MEASUREMENTS OFF DRAWINGS.

# ADDITIONAL \$75W AMENDMENTS 26.09.2018: NEW 1m HIGH BALUSTRADE PROVIDED ON ROOF LEVEL ROOF AMENDED TO BE TRAFFICABLE

| D<br>C<br>B<br>A | 27.09.18<br>14.07.17<br>08.03.17<br>16.02.17 | General Amendments<br>Additional Information<br>Lift overuns Shadow revised<br>Modification Submission |
|------------------|----------------------------------------------|--------------------------------------------------------------------------------------------------------|
| Rev.             | Date                                         | Description                                                                                            |
| Scale<br>m<br>0  | 2                                            | 4 6 8                                                                                                  |

# Project PROPOSED MIXED USE DEVELOPMENT

# 47-50 THE ESPLANADE ETTALONG BEACH

Drawing Title
SECTION A

| AMENDED SUBMISSION |             |      |  |  |  |
|--------------------|-------------|------|--|--|--|
| Job no.            | Drawing no. | Rev. |  |  |  |
| J15304S2           | DA 300      | D    |  |  |  |
|                    |             |      |  |  |  |