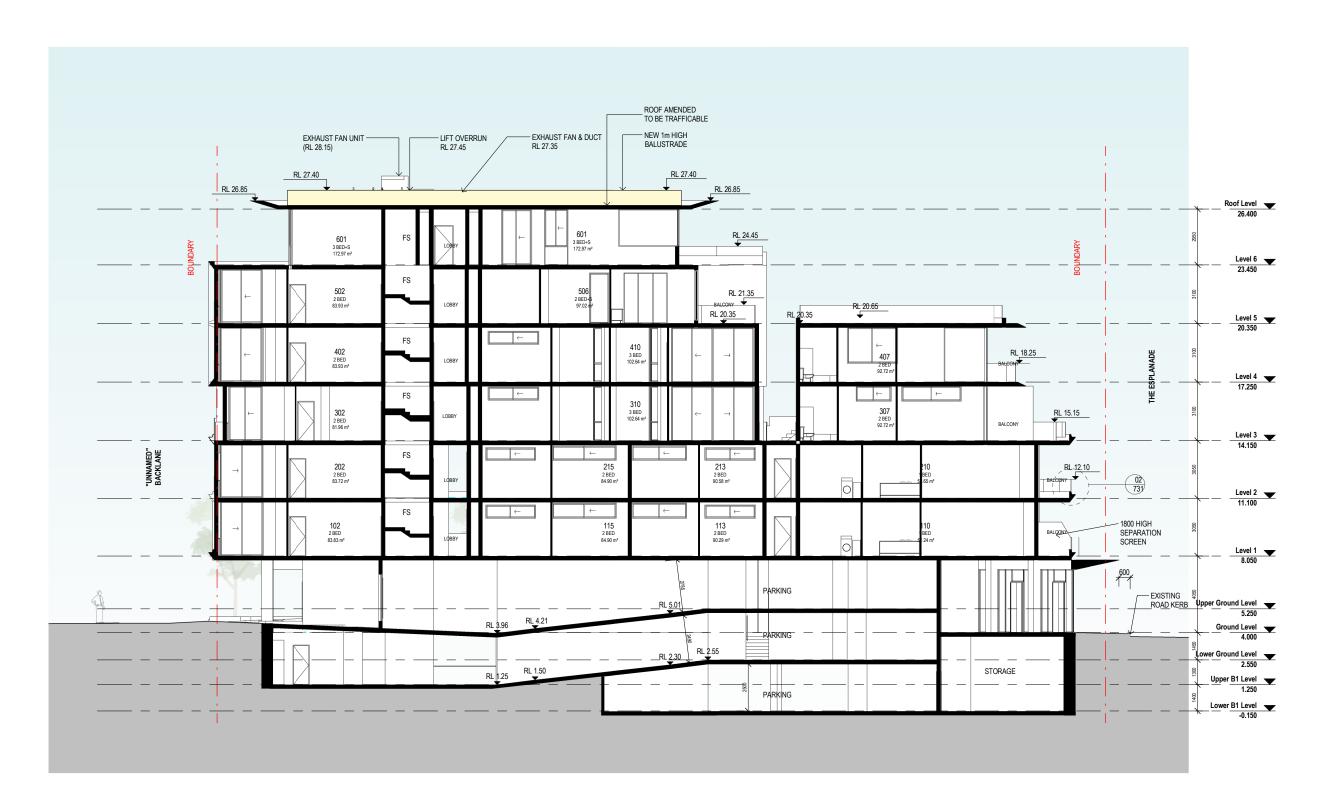

### 1 **SECTION A**

1:200

# ADDITIONAL \$75W AMENDMENTS 26.09.2018: NEW 1m HIGH BALUSTRADE PROVIDED ON ROOF LEVEL ROOF AMENDED TO BE TRAFFICABLE

| D<br>C<br>B<br>A | 27.09.18<br>14.07.17<br>08.03.17<br>16.02.17 | General Amendments<br>Additional Information<br>Lift overuns Shadow revised<br>Modification Submission |
|------------------|----------------------------------------------|--------------------------------------------------------------------------------------------------------|
| Rev.             | Date                                         | Description                                                                                            |
| Scale<br>m<br>0  | 2                                            | 4 6 8                                                                                                  |