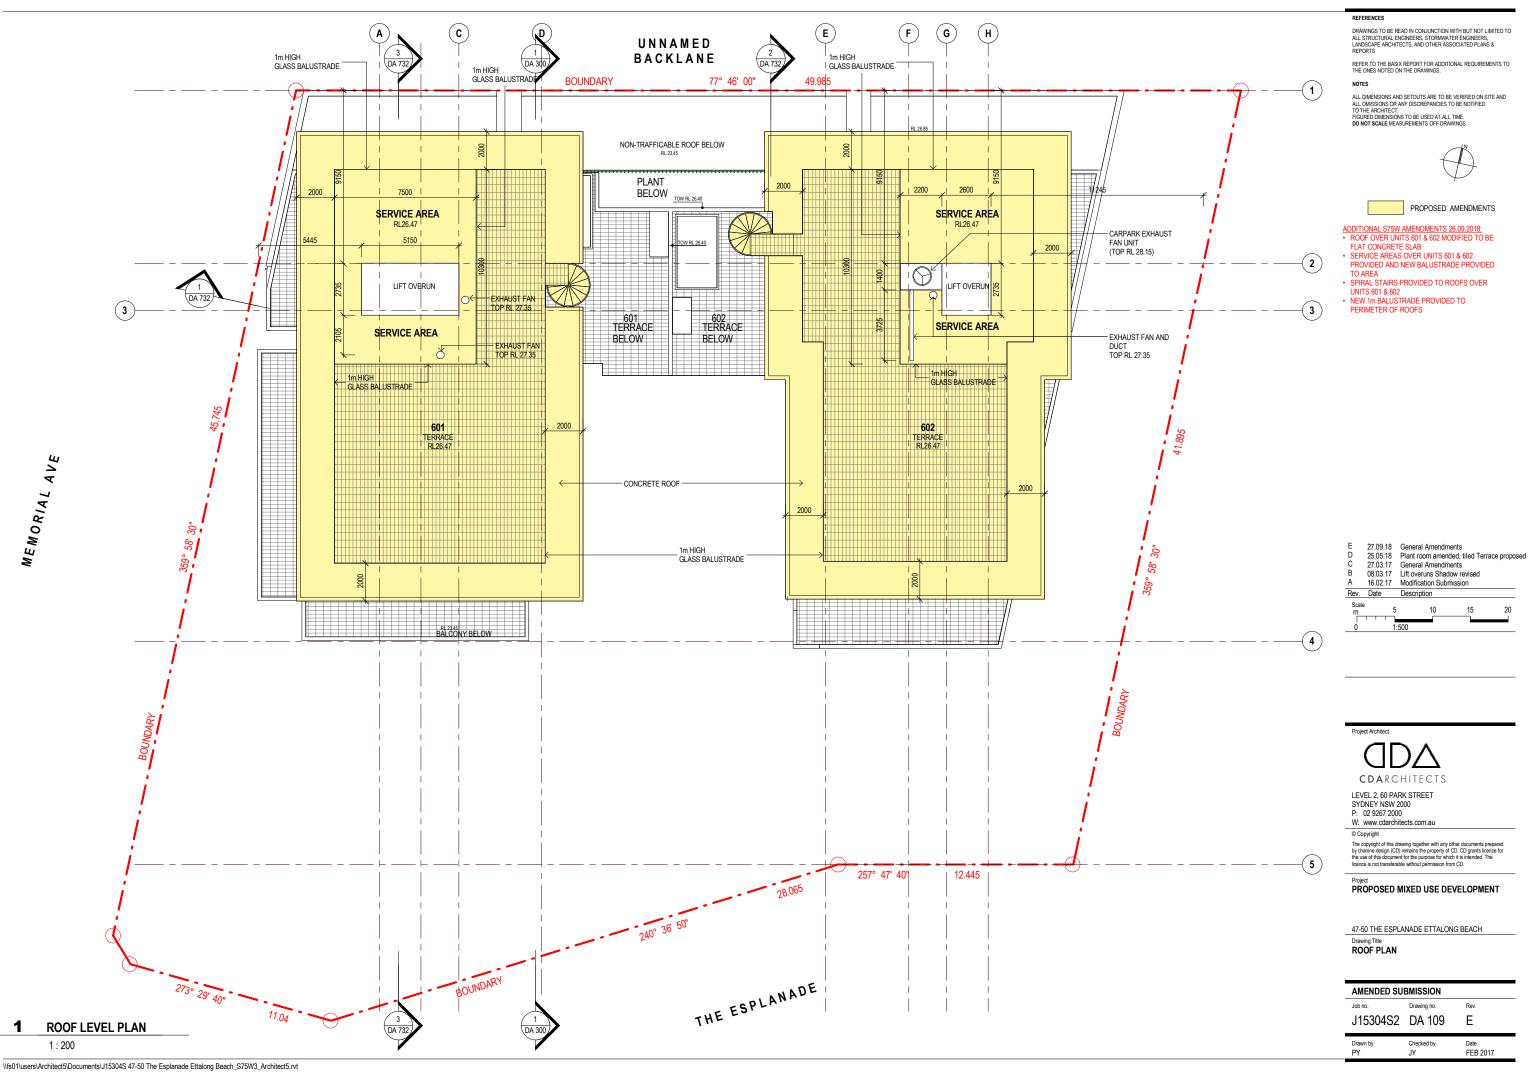

# ADDITIONAL \$75W AMENDMENTS 26.09.2018: NEW 1m HIGH BALUSTRADE PROVIDED ON ROOF LEVEL ROOF AMENDED TO BE TRAFFICABLE

| D<br>C<br>B<br>A | 27.09.18<br>14.07.17<br>08.03.17<br>16.02.17 | General Amendments<br>Additional Information<br>Lift overuns Shadow revised<br>Modification Submission |
|------------------|----------------------------------------------|--------------------------------------------------------------------------------------------------------|
| Rev.             | Date                                         | Description                                                                                            |
| Scale<br>m<br>0  | 2                                            | 4 6 8                                                                                                  |