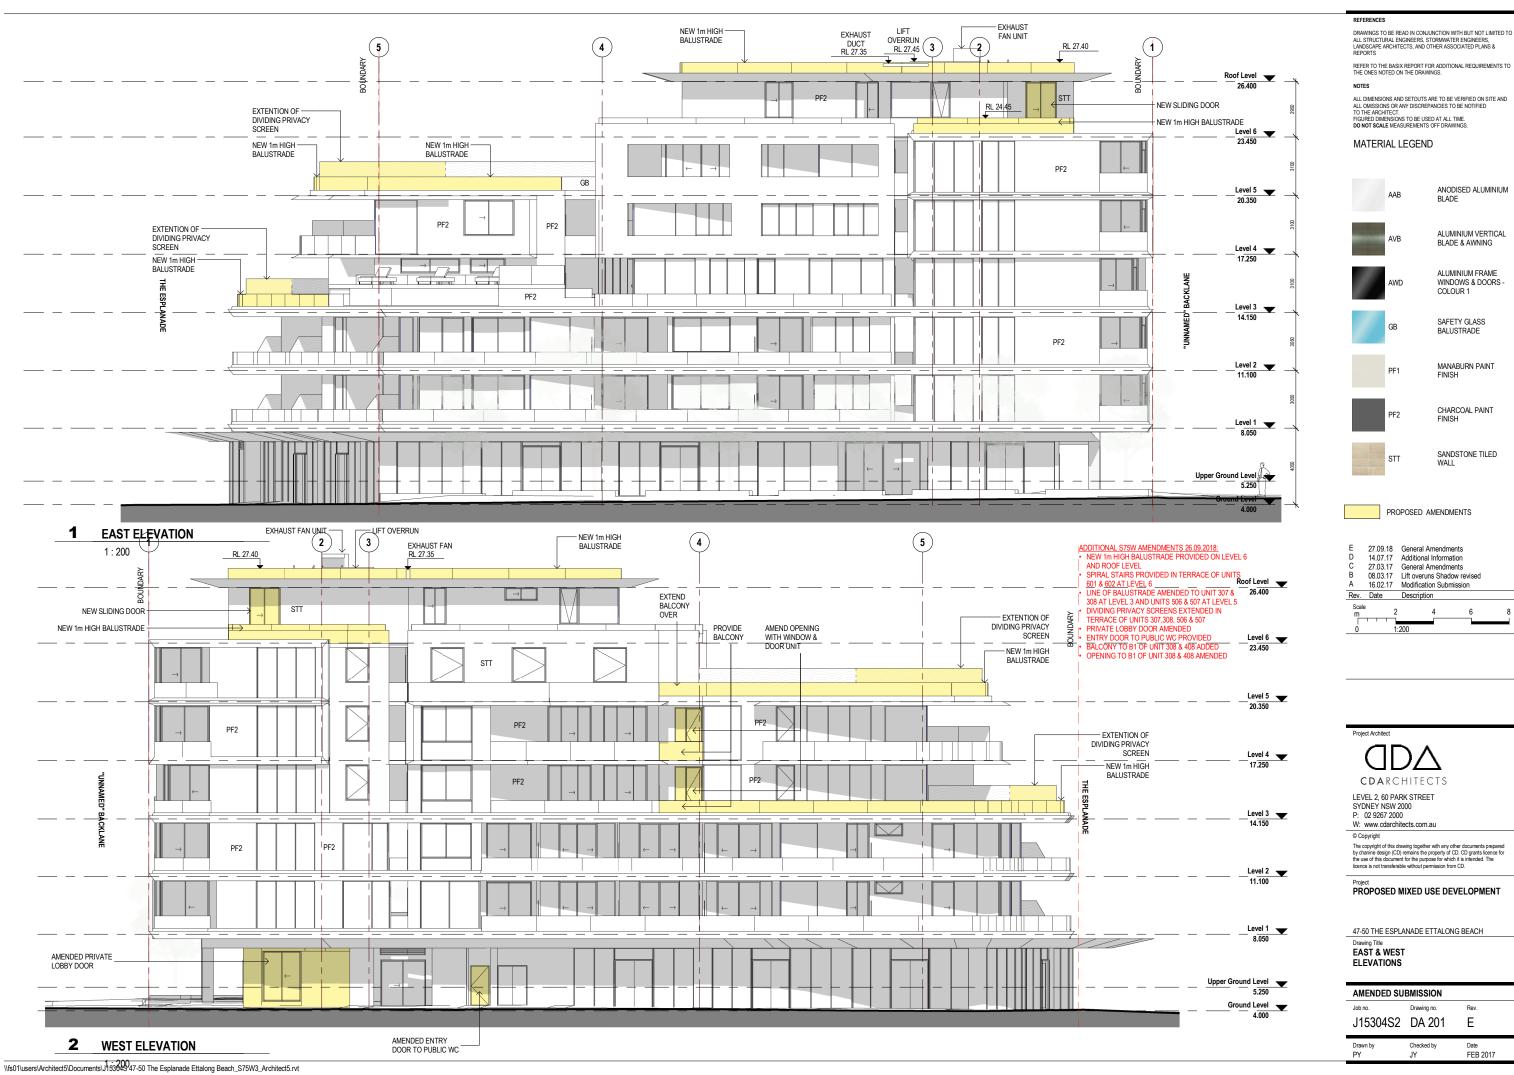

## REFERENCES

DRAWINGS TO BE READ IN CONJUNCTION WITH BUT NOT LIMITED TO ALL STRUCTURAL ENGINEERS, STORMWATER ENGINEERS, LANDSCAPE ARCHITECTS, AND OTHER ASSOCIATED PLANS & REPORTS

ALL DIMENSIONS AND SETOUTS ARE TO BE VERIFIED ON SITE AND ALL OMISSIONS OR ANY DISCREPANCIES TO BE NOTIFIED TO THE ARCHITECT. FIGURED DIMENSIONS TO BE USED AT ALL TIME. DO NOT SCALE MEASUREMENTS OFF DRAWINGS.

# ADDITIONAL \$75W AMENDMENTS 26.09.2018: NEW 1m HIGH BALUSTRADE PROVIDED ON ROOF LEVEL ROOF AMENDED TO BE TRAFFICABLE

| D<br>C<br>B<br>A | 27.09.18<br>14.07.17<br>08.03.17<br>16.02.17 | General Amendments<br>Additional Information<br>Lift overuns Shadow revised<br>Modification Submission |
|------------------|----------------------------------------------|--------------------------------------------------------------------------------------------------------|
| Rev.             | Date                                         | Description                                                                                            |
| Scale<br>m<br>0  | 2                                            | 4 6 8                                                                                                  |