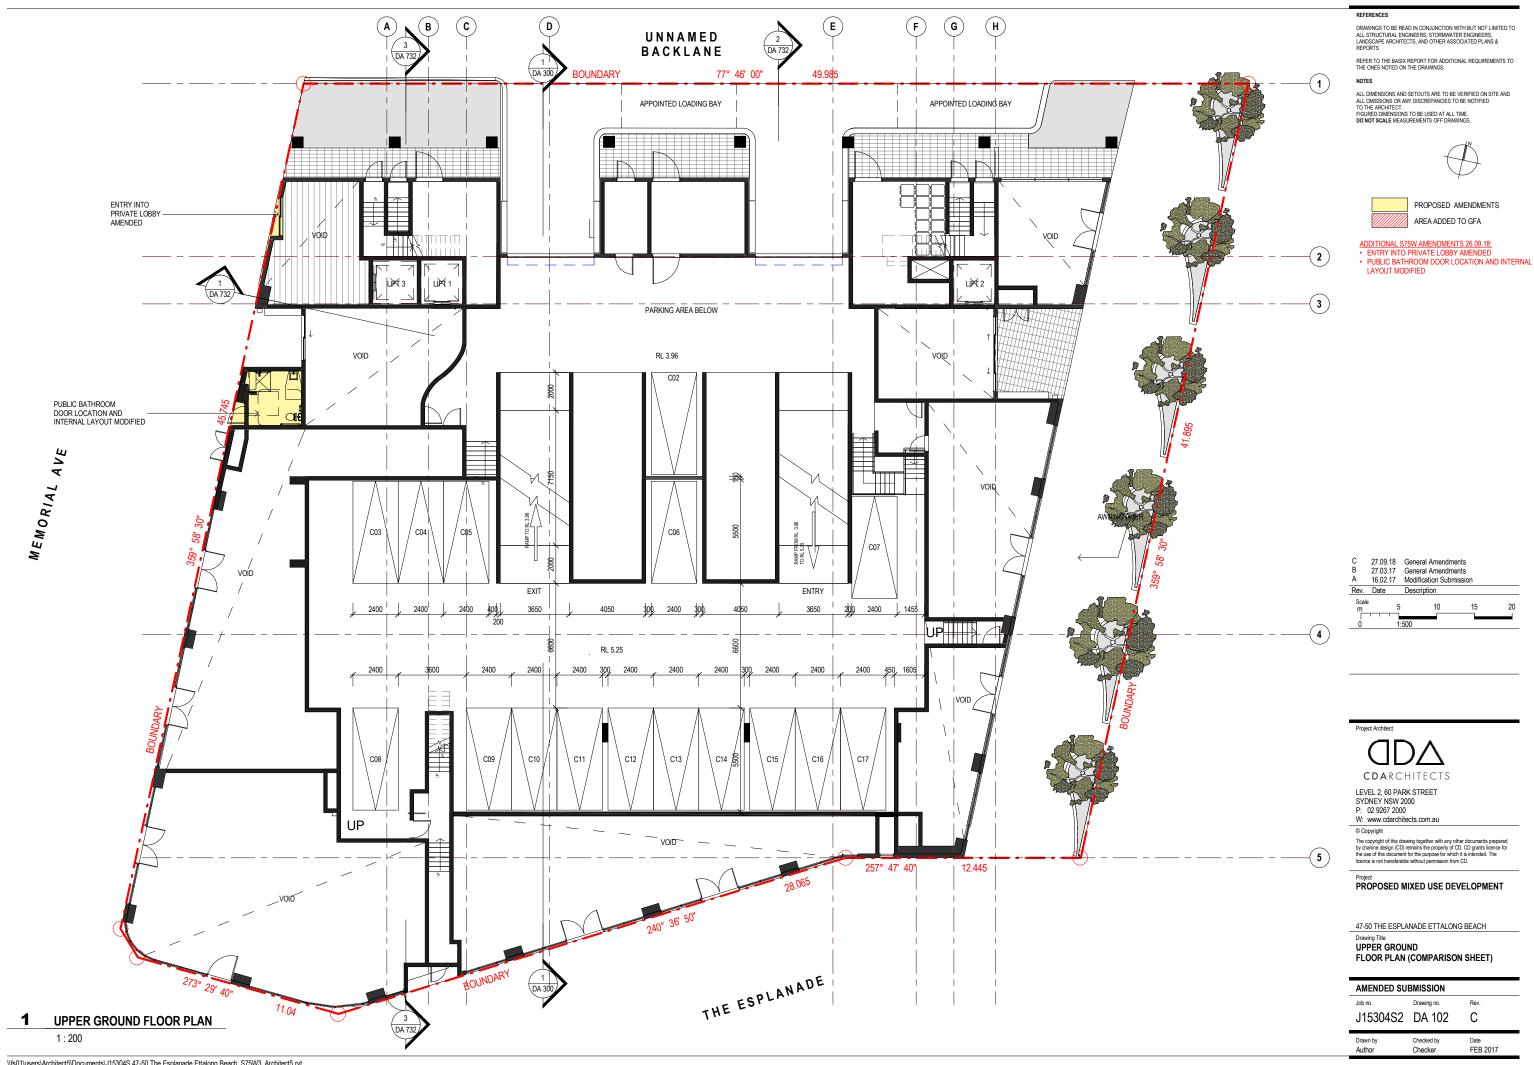

## REFERENCES

DRAWINGS TO BE READ IN CONJUNCTION WITH BUT NOT LIMITED TO ALL STRUCTURAL ENGINEERS, STORMWATER ENGINEERS, LANDSCAPE ARCHITECTS, AND OTHER ASSOCIATED PLANS & REPORTS

ALL DIMENSIONS AND SETOUTS ARE TO BE VERIFIED ON SITE AND ALL OMISSIONS OR ANY DISCREPANCIES TO BE NOTIFIED TO THE ARCHITECT. FIGURED DIMENSIONS TO BE USED AT ALL TIME. DO NOT SCALE MEASUREMENTS OFF DRAWINGS.

# ADDITIONAL \$75W AMENDMENTS 26.09.2018: NEW 1m HIGH BALUSTRADE PROVIDED ON ROOF LEVEL ROOF AMENDED TO BE TRAFFICABLE

| D<br>C<br>B<br>A | 27.09.18<br>14.07.17<br>08.03.17<br>16.02.17 | General Amendments<br>Additional Information<br>Lift overuns Shadow revised<br>Modification Submission |
|------------------|----------------------------------------------|--------------------------------------------------------------------------------------------------------|
| Rev.             | Date                                         | Description                                                                                            |
| Scale<br>m<br>0  | 2                                            | 4 6 8                                                                                                  |

# Project PROPOSED MIXED USE DEVELOPMENT

# 47-50 THE ESPLANADE ETTALONG BEACH

Drawing Title
SECTION A

| AMENDED SUBMISSION |             |      |  |  |  |
|--------------------|-------------|------|--|--|--|
| Job no.            | Drawing no. | Rev. |  |  |  |
| J15304S2           | DA 300      | D    |  |  |  |
|                    |             |      |  |  |  |