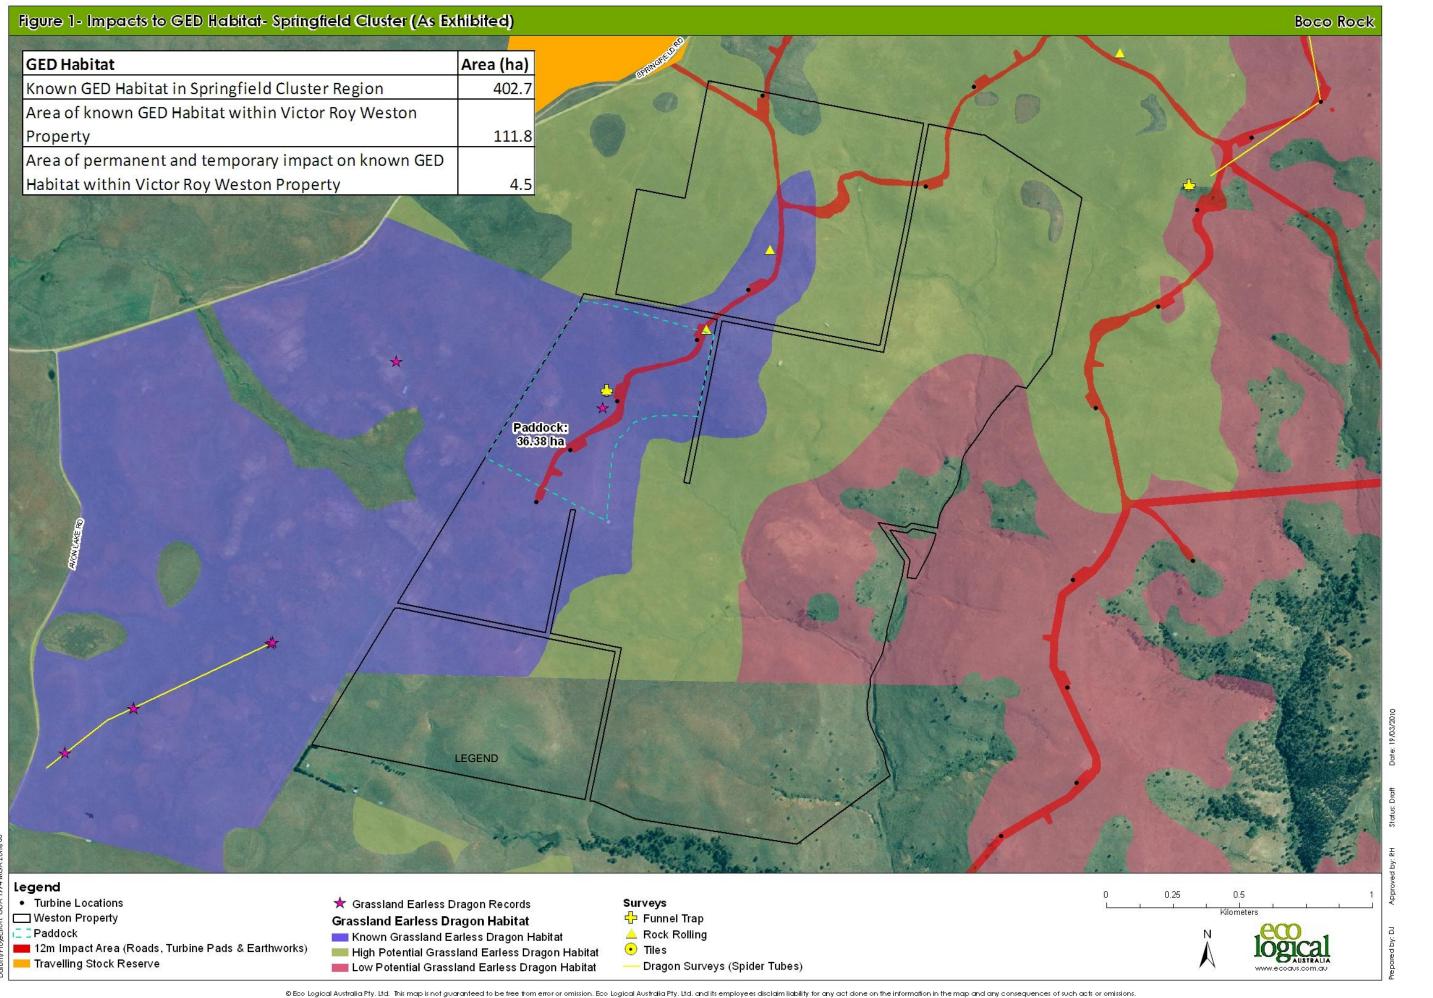

# <u>APPENDIX B – ECO LOGICAL AUSTRALIA FIGURES</u>

- Figure 1: Impacts to GED Habitat Springfield Cluster (As Exhibited)
- Figure 2: Revised Impacts to GED Habitat Springfield Cluster
- Figure 3A: Potential Offsets Grassland Earless Dragon Habitat
- Figure 3B: Potential Offsets Grassland Earless Dragon Habitat
- Figure 4: Potential Offset Site Options Rolfe Property
- Figure 5: Haylock Property: Grassland Earless Dragon
- Figure 6: Bridgewater Property: Grassland Earless Dragon
- Figure 7: Proposed Road Alignment in the Yandra Cluster