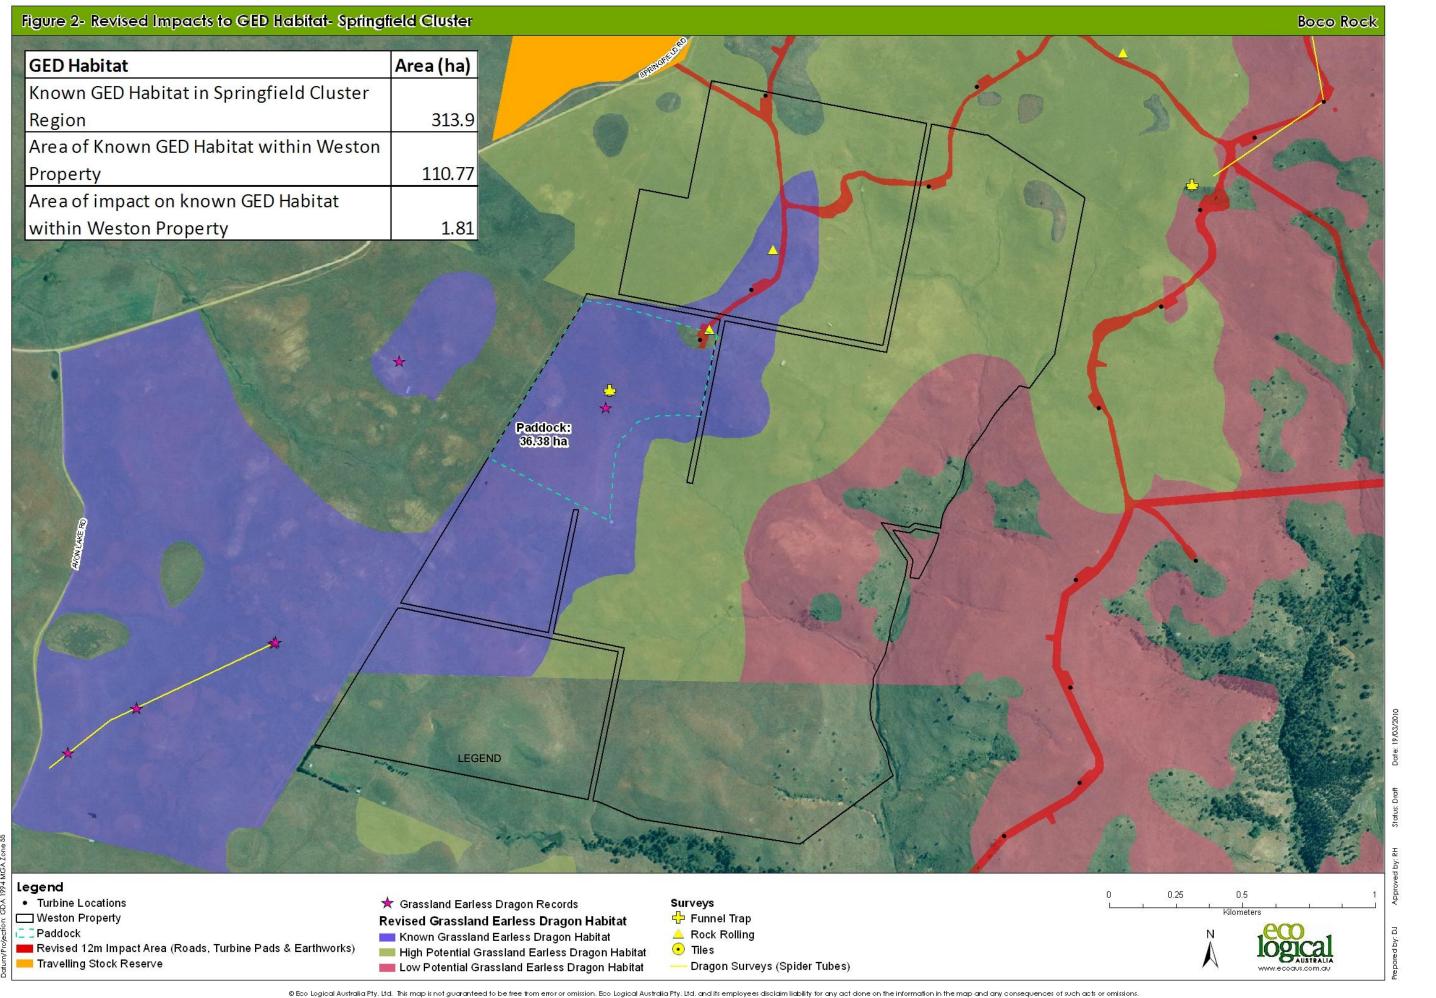

# <u>APPENDIX B – ECO LOGICAL AUSTRALIA FIGURES</u>

- Figure 1: Impacts to GED Habitat Springfield Cluster (As Exhibited)
- Figure 2: Revised Impacts to GED Habitat Springfield Cluster
- Figure 3A: Potential Offsets Grassland Earless Dragon Habitat
- Figure 3B: Potential Offsets Grassland Earless Dragon Habitat
- Figure 4: Potential Offset Site Options Rolfe Property
- Figure 5: Haylock Property: Grassland Earless Dragon
- Figure 6: Bridgewater Property: Grassland Earless Dragon
- Figure 7: Proposed Road Alignment in the Yandra Cluster