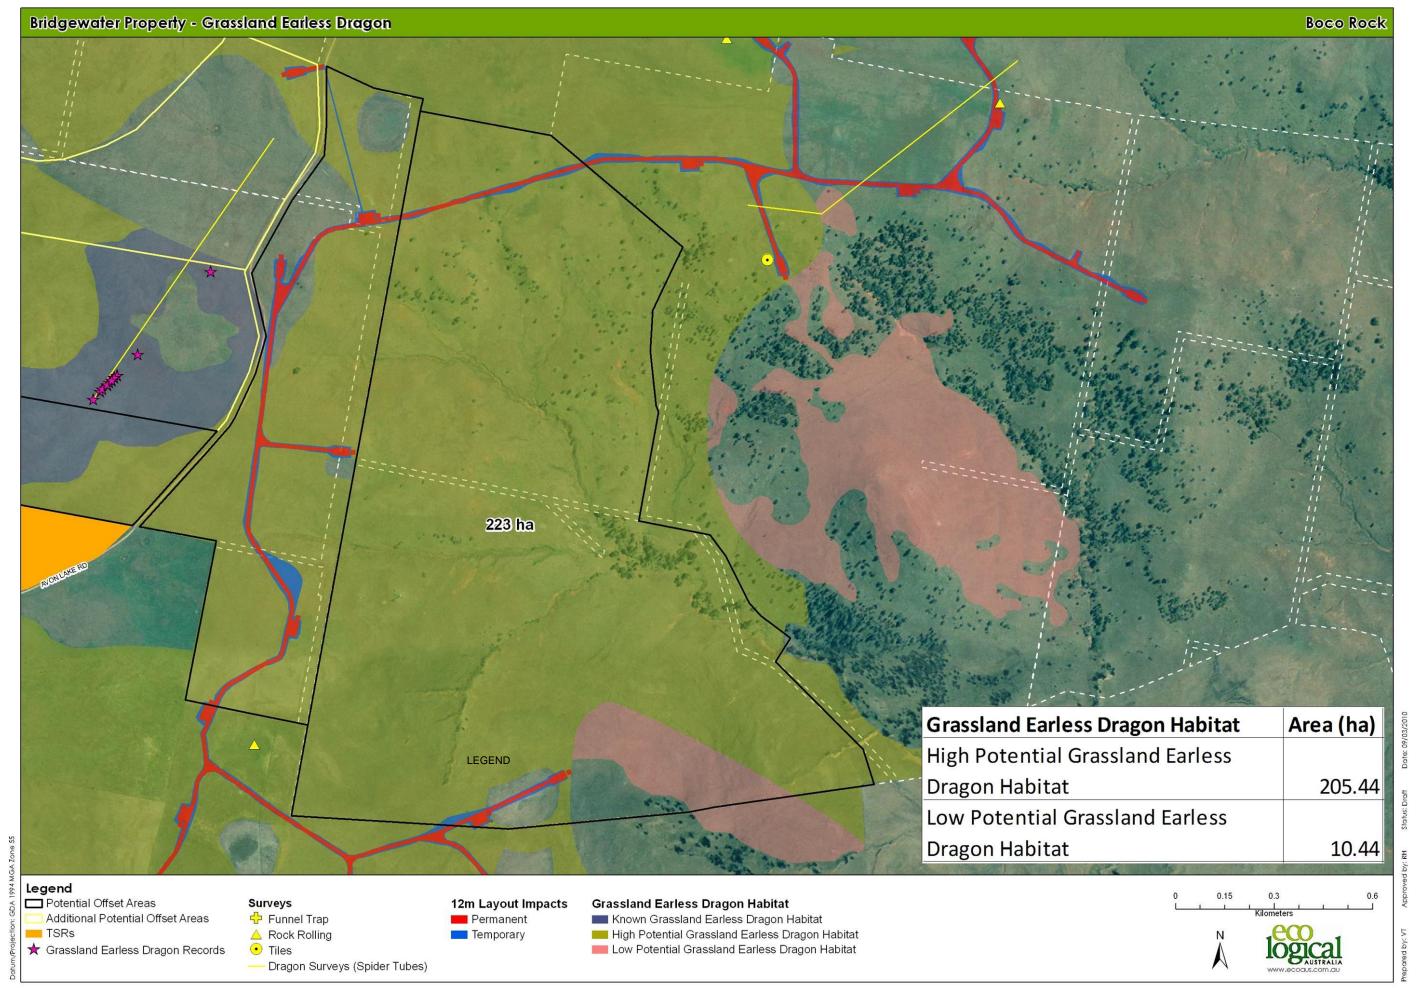

# <u>APPENDIX B – ECO LOGICAL AUSTRALIA FIGURES</u>

- Figure 1: Impacts to GED Habitat Springfield Cluster (As Exhibited)
- Figure 2: Revised Impacts to GED Habitat Springfield Cluster
- Figure 3A: Potential Offsets Grassland Earless Dragon Habitat
- Figure 3B: Potential Offsets Grassland Earless Dragon Habitat
- Figure 4: Potential Offset Site Options Rolfe Property
- Figure 5: Haylock Property: Grassland Earless Dragon
- Figure 6: Bridgewater Property: Grassland Earless Dragon
- Figure 7: Proposed Road Alignment in the Yandra Cluster