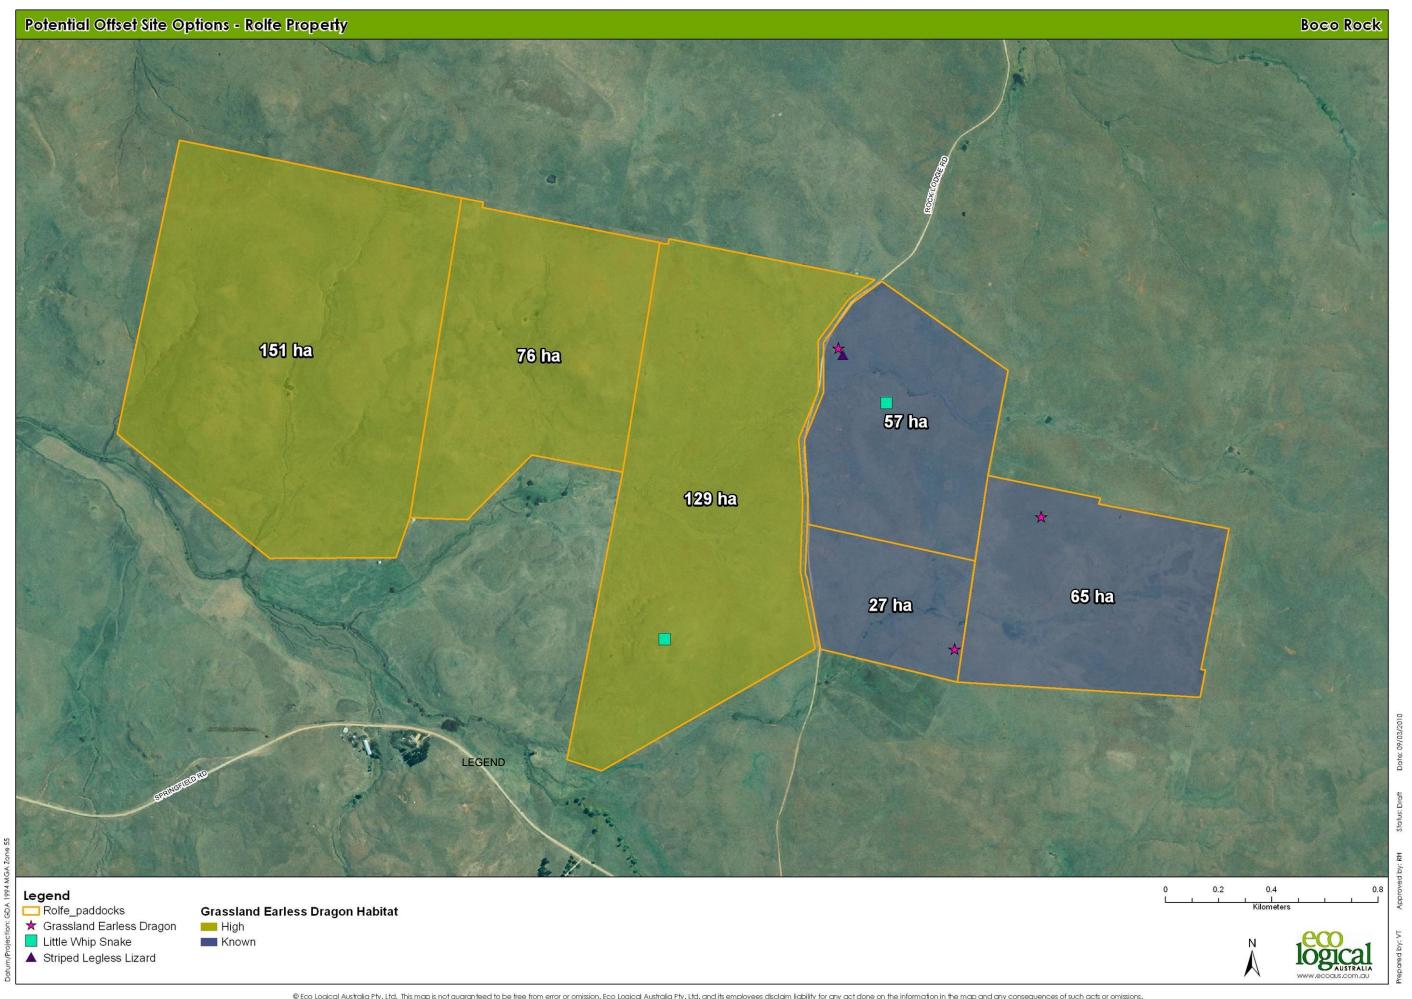

# <u>APPENDIX B – ECO LOGICAL AUSTRALIA FIGURES</u>

- Figure 1: Impacts to GED Habitat Springfield Cluster (As Exhibited)
- Figure 2: Revised Impacts to GED Habitat Springfield Cluster
- Figure 3A: Potential Offsets Grassland Earless Dragon Habitat
- Figure 3B: Potential Offsets Grassland Earless Dragon Habitat
- Figure 4: Potential Offset Site Options Rolfe Property
- Figure 5: Haylock Property: Grassland Earless Dragon
- Figure 6: Bridgewater Property: Grassland Earless Dragon
- Figure 7: Proposed Road Alignment in the Yandra Cluster

# Potential Offsets - Grassland Earless Dragon Habitat

- Legend Potential Offset Areas Additional Potential Offset Areas Weston Property TSRs
- 12m Layout Impacts Permanent Temporary
- ★ Grassland Earless Dragon Records **Grassland Earless Dragon Habitat** Known Grassland Earless Dragon Habitat
- High Potential Grassland Earless Dragon Habitat Low Potential Grassland Earless Dragon Habitat
- Surveys 🕂 Funnel Trap A Rock Rolling • Tiles - Dragon Surveys (Spider Tubes)
- © Eco Logical Australia Pty. Ltd. This map is not guaranteed to be free from error or omission. Eco Logical Australia Pty. Ltd. and its employees disclaim liability for any act done on the information in the map and any consequences of such acts or omissions.