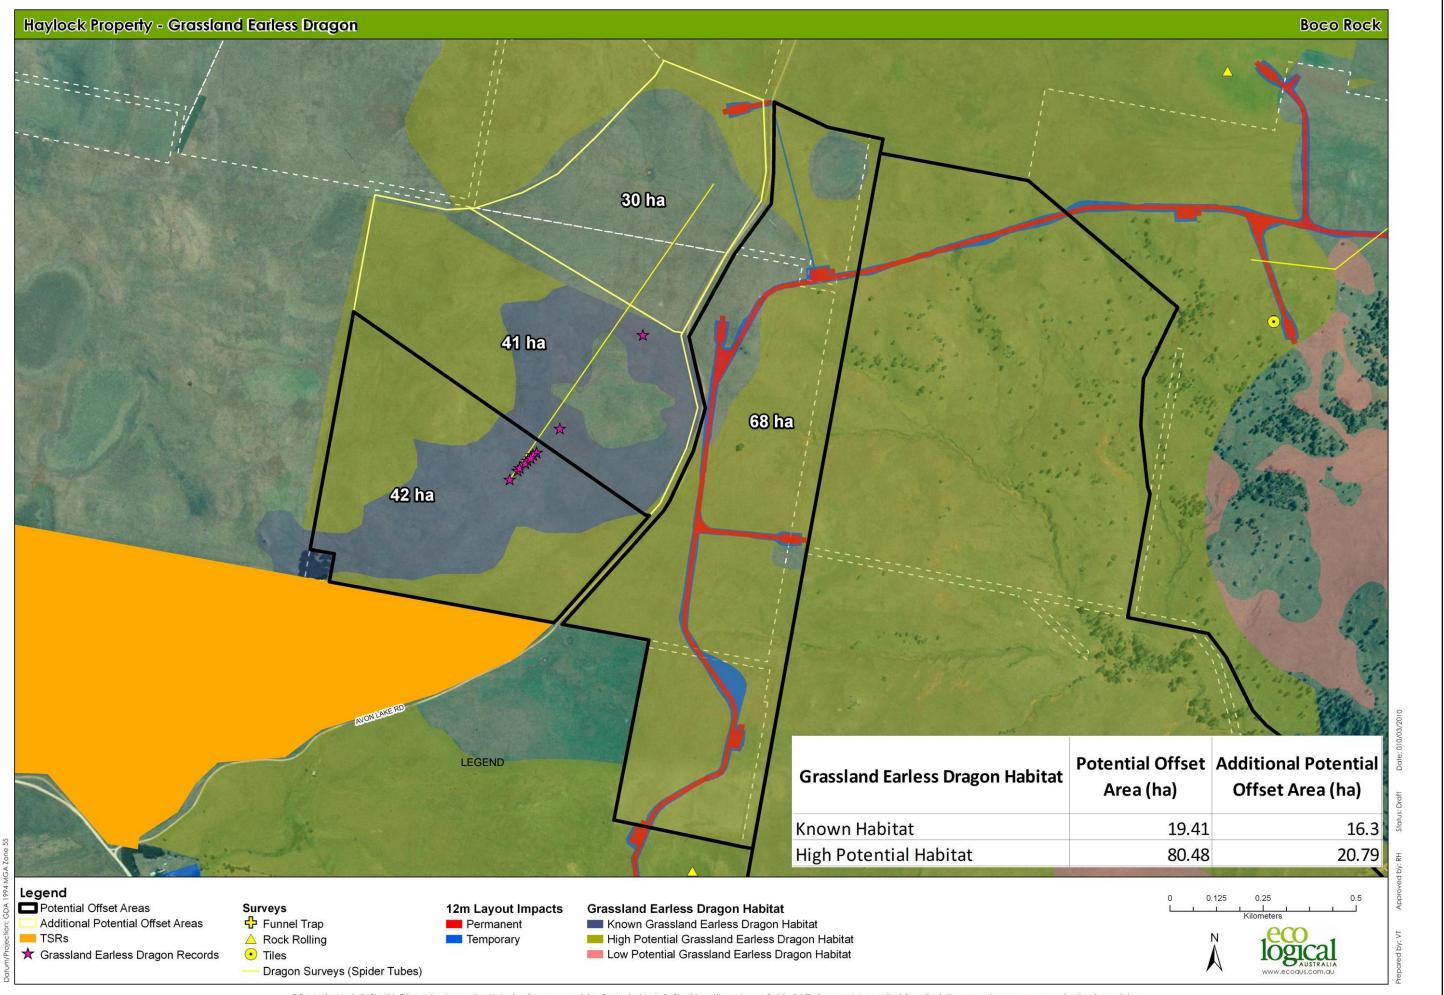

# <u>APPENDIX B – ECO LOGICAL AUSTRALIA FIGURES</u>

- Figure 1: Impacts to GED Habitat Springfield Cluster (As Exhibited)
- Figure 2: Revised Impacts to GED Habitat Springfield Cluster
- Figure 3A: Potential Offsets Grassland Earless Dragon Habitat
- Figure 3B: Potential Offsets Grassland Earless Dragon Habitat
- Figure 4: Potential Offset Site Options Rolfe Property
- Figure 5: Haylock Property: Grassland Earless Dragon
- Figure 6: Bridgewater Property: Grassland Earless Dragon
- Figure 7: Proposed Road Alignment in the Yandra Cluster