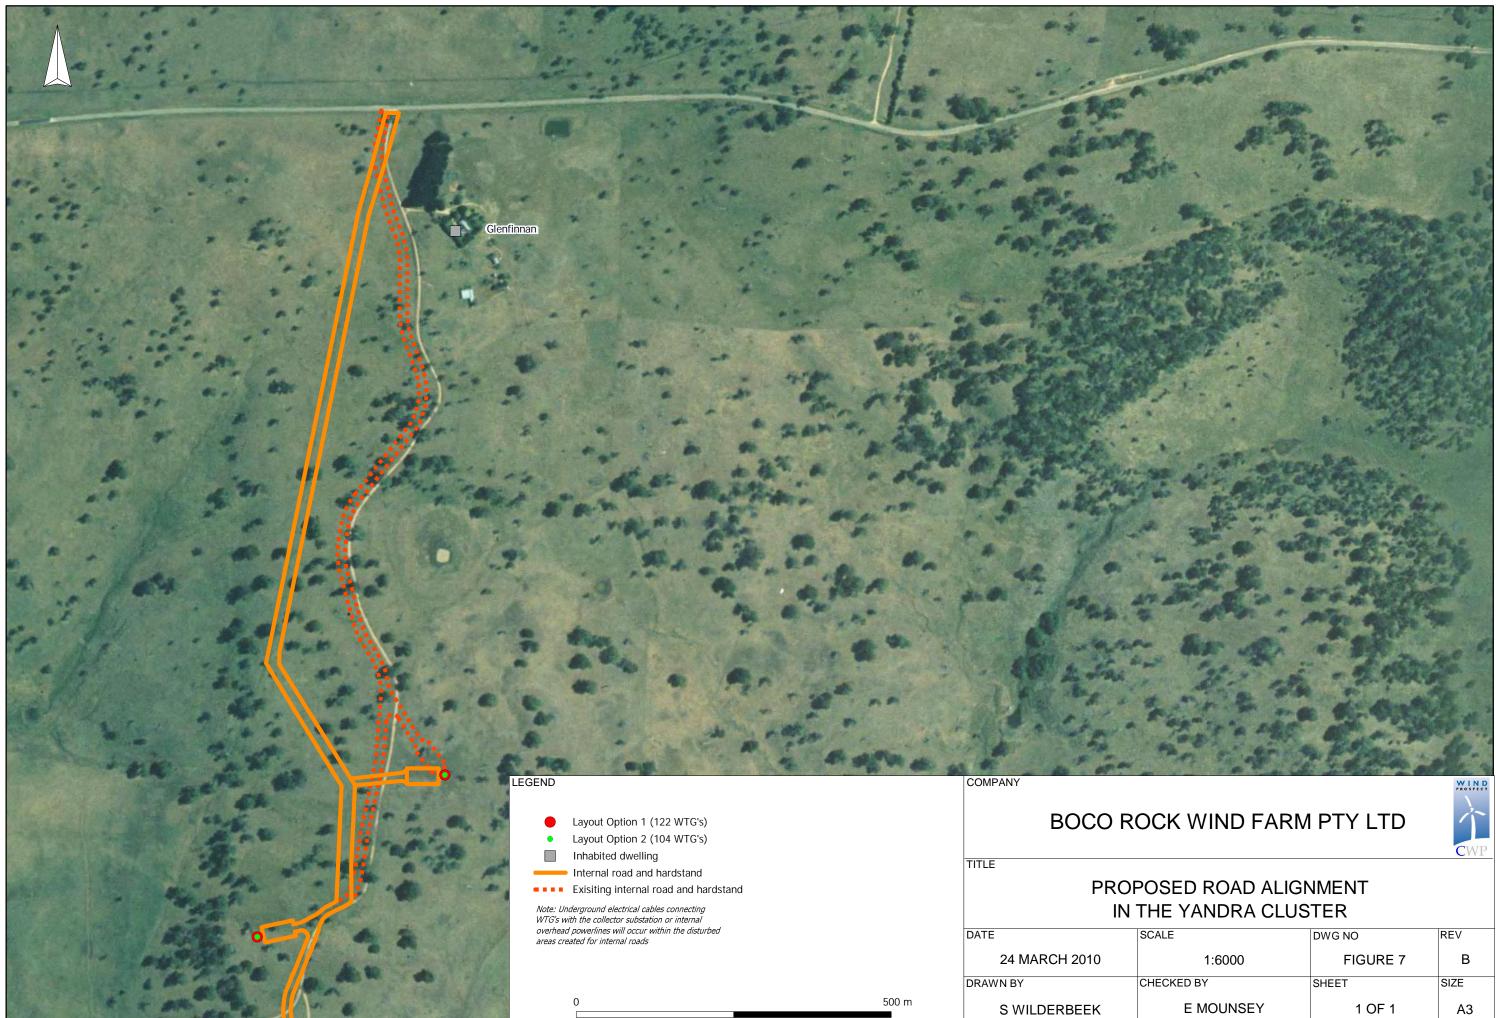

# <u>APPENDIX B – ECO LOGICAL AUSTRALIA FIGURES</u>

- Figure 1: Impacts to GED Habitat Springfield Cluster (As Exhibited)
- Figure 2: Revised Impacts to GED Habitat Springfield Cluster
- Figure 3A: Potential Offsets Grassland Earless Dragon Habitat
- Figure 3B: Potential Offsets Grassland Earless Dragon Habitat
- Figure 4: Potential Offset Site Options Rolfe Property
- Figure 5: Haylock Property: Grassland Earless Dragon
- Figure 6: Bridgewater Property: Grassland Earless Dragon
- Figure 7: Proposed Road Alignment in the Yandra Cluster

### FIGURE 7: PROPOSED ROAD ALINGMENT IN THE YANDRA CLUSTER

| HE YANDRA CLUSTER |          |      |
|-------------------|----------|------|
| CALE              | DWG NO   | REV  |
| 1:6000            | FIGURE 7 | В    |
| HECKED BY         | SHEET    | SIZE |
| E MOUNSEY         | 1 OF 1   | A3   |