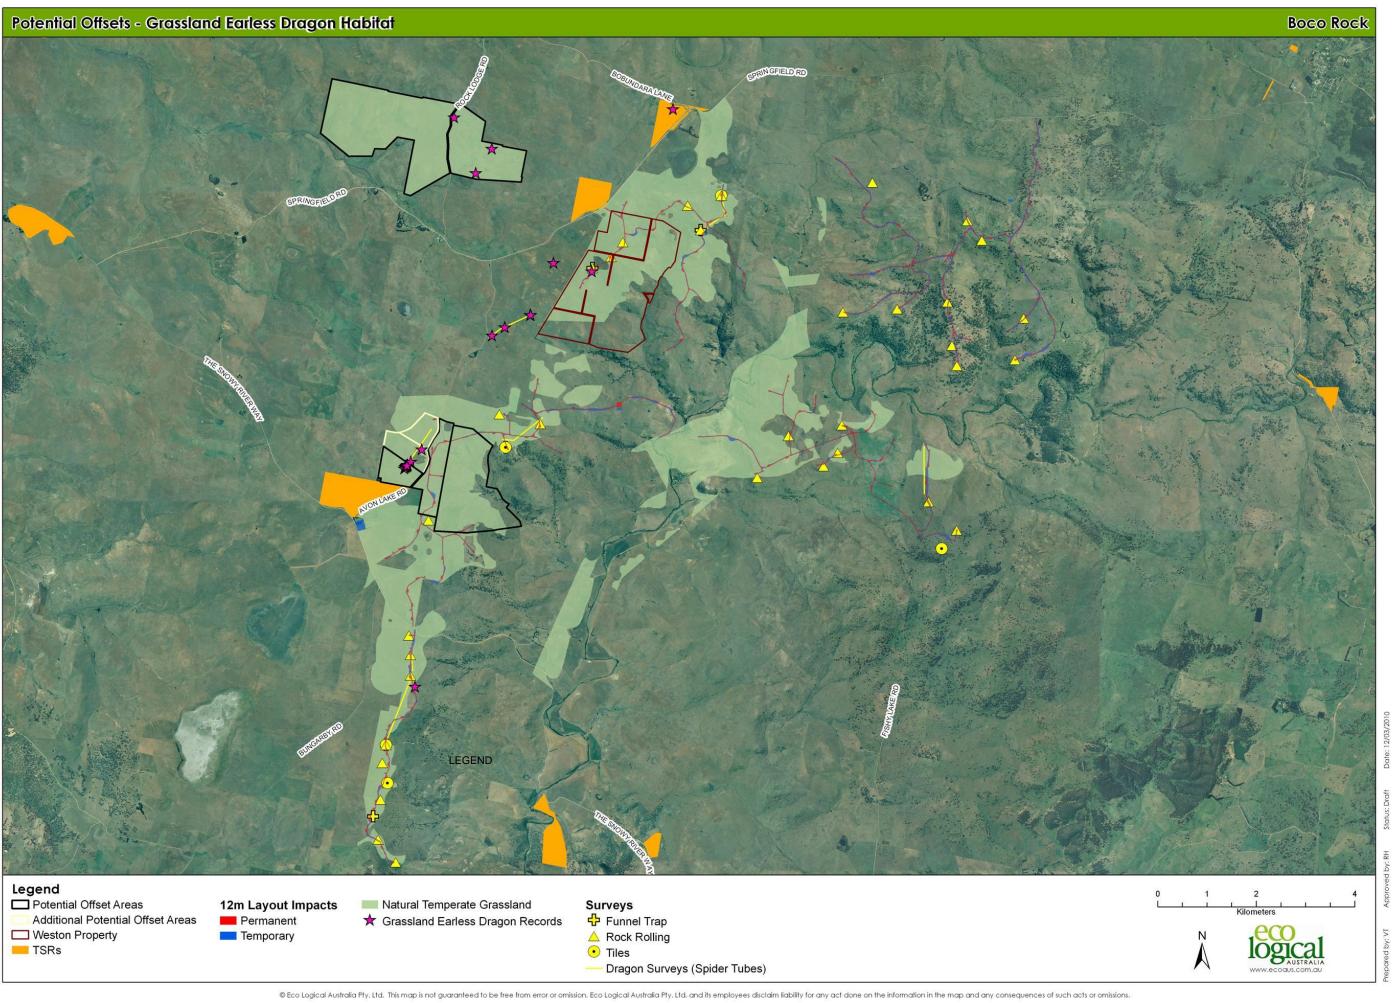

# <u>APPENDIX B – ECO LOGICAL AUSTRALIA FIGURES</u>

- Figure 1: Impacts to GED Habitat Springfield Cluster (As Exhibited)
- Figure 2: Revised Impacts to GED Habitat Springfield Cluster
- Figure 3A: Potential Offsets Grassland Earless Dragon Habitat
- Figure 3B: Potential Offsets Grassland Earless Dragon Habitat
- Figure 4: Potential Offset Site Options Rolfe Property
- Figure 5: Haylock Property: Grassland Earless Dragon
- Figure 6: Bridgewater Property: Grassland Earless Dragon
- Figure 7: Proposed Road Alignment in the Yandra Cluster

# Potential Offsets - Grassland Earless Dragon Habitat

- Legend Potential Offset Areas Additional Potential Offset Areas Weston Property TSRs
- 12m Layout Impacts Permanent Temporary
- ★ Grassland Earless Dragon Records **Grassland Earless Dragon Habitat** Known Grassland Earless Dragon Habitat
- High Potential Grassland Earless Dragon Habitat Low Potential Grassland Earless Dragon Habitat
- Surveys 🕂 Funnel Trap A Rock Rolling • Tiles - Dragon Surveys (Spider Tubes)
- © Eco Logical Australia Pty. Ltd. This map is not guaranteed to be free from error or omission. Eco Logical Australia Pty. Ltd. and its employees disclaim liability for any act done on the information in the map and any consequences of such acts or omissions.