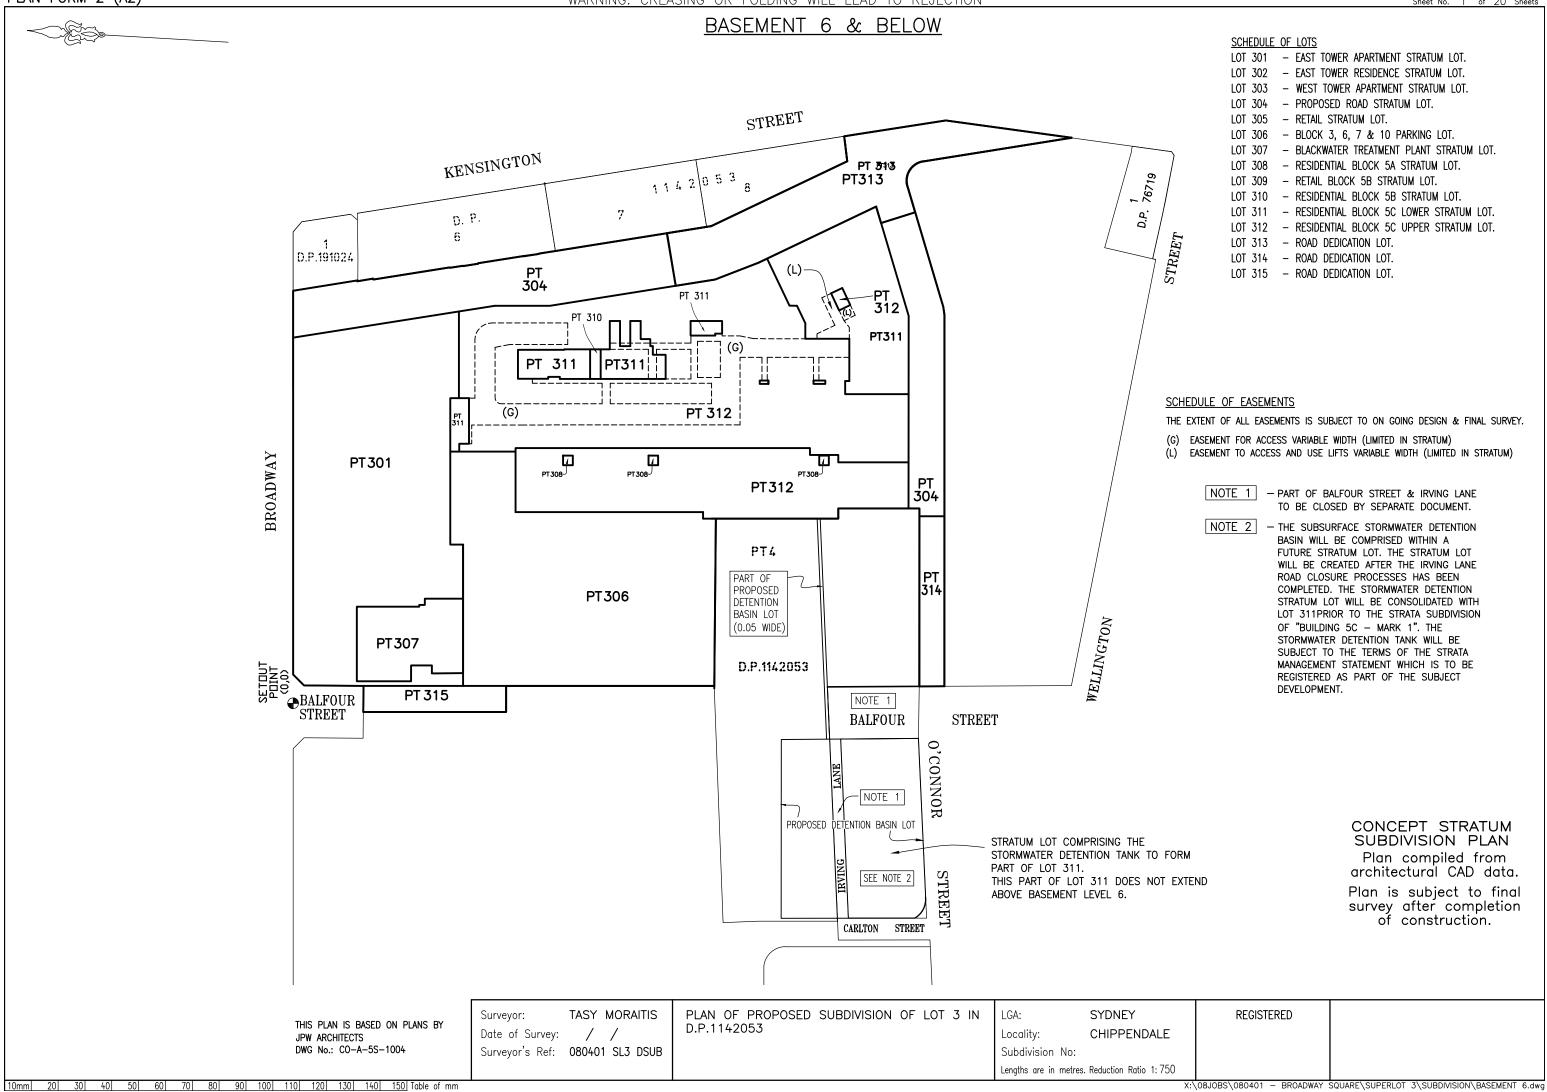

# CONCEPT PLAN

PRINTED 07 DEC 2012 (ISSUE 39)

| Registered:   |
|---------------|
| r togiotoroa. |

Title System:

Purpose:

PLAN OF PROPOSED SUBDIVISION OF LOT 3 IN D.P.1142053 & PROPOSED LOT 15.

SYDNEY LGA:

Locality: CHIPPENDALE

Parish: ALEXANDRIA

County: CUMBERLAND

Surveying and Spatial Information Regulation, 2006

### I, TASY MORAITIS

of DENNY LINKER & Co., Level 5, 17 RANDLE ST, SURRY HILLS. 2010 a surveyor registered under the Surveying and Spatial Information Act, 2002, certify that the survey represented in this plan is accurate, has been made in accordance with the Surveying and Spatial Information Regulation, 2006 and was completed