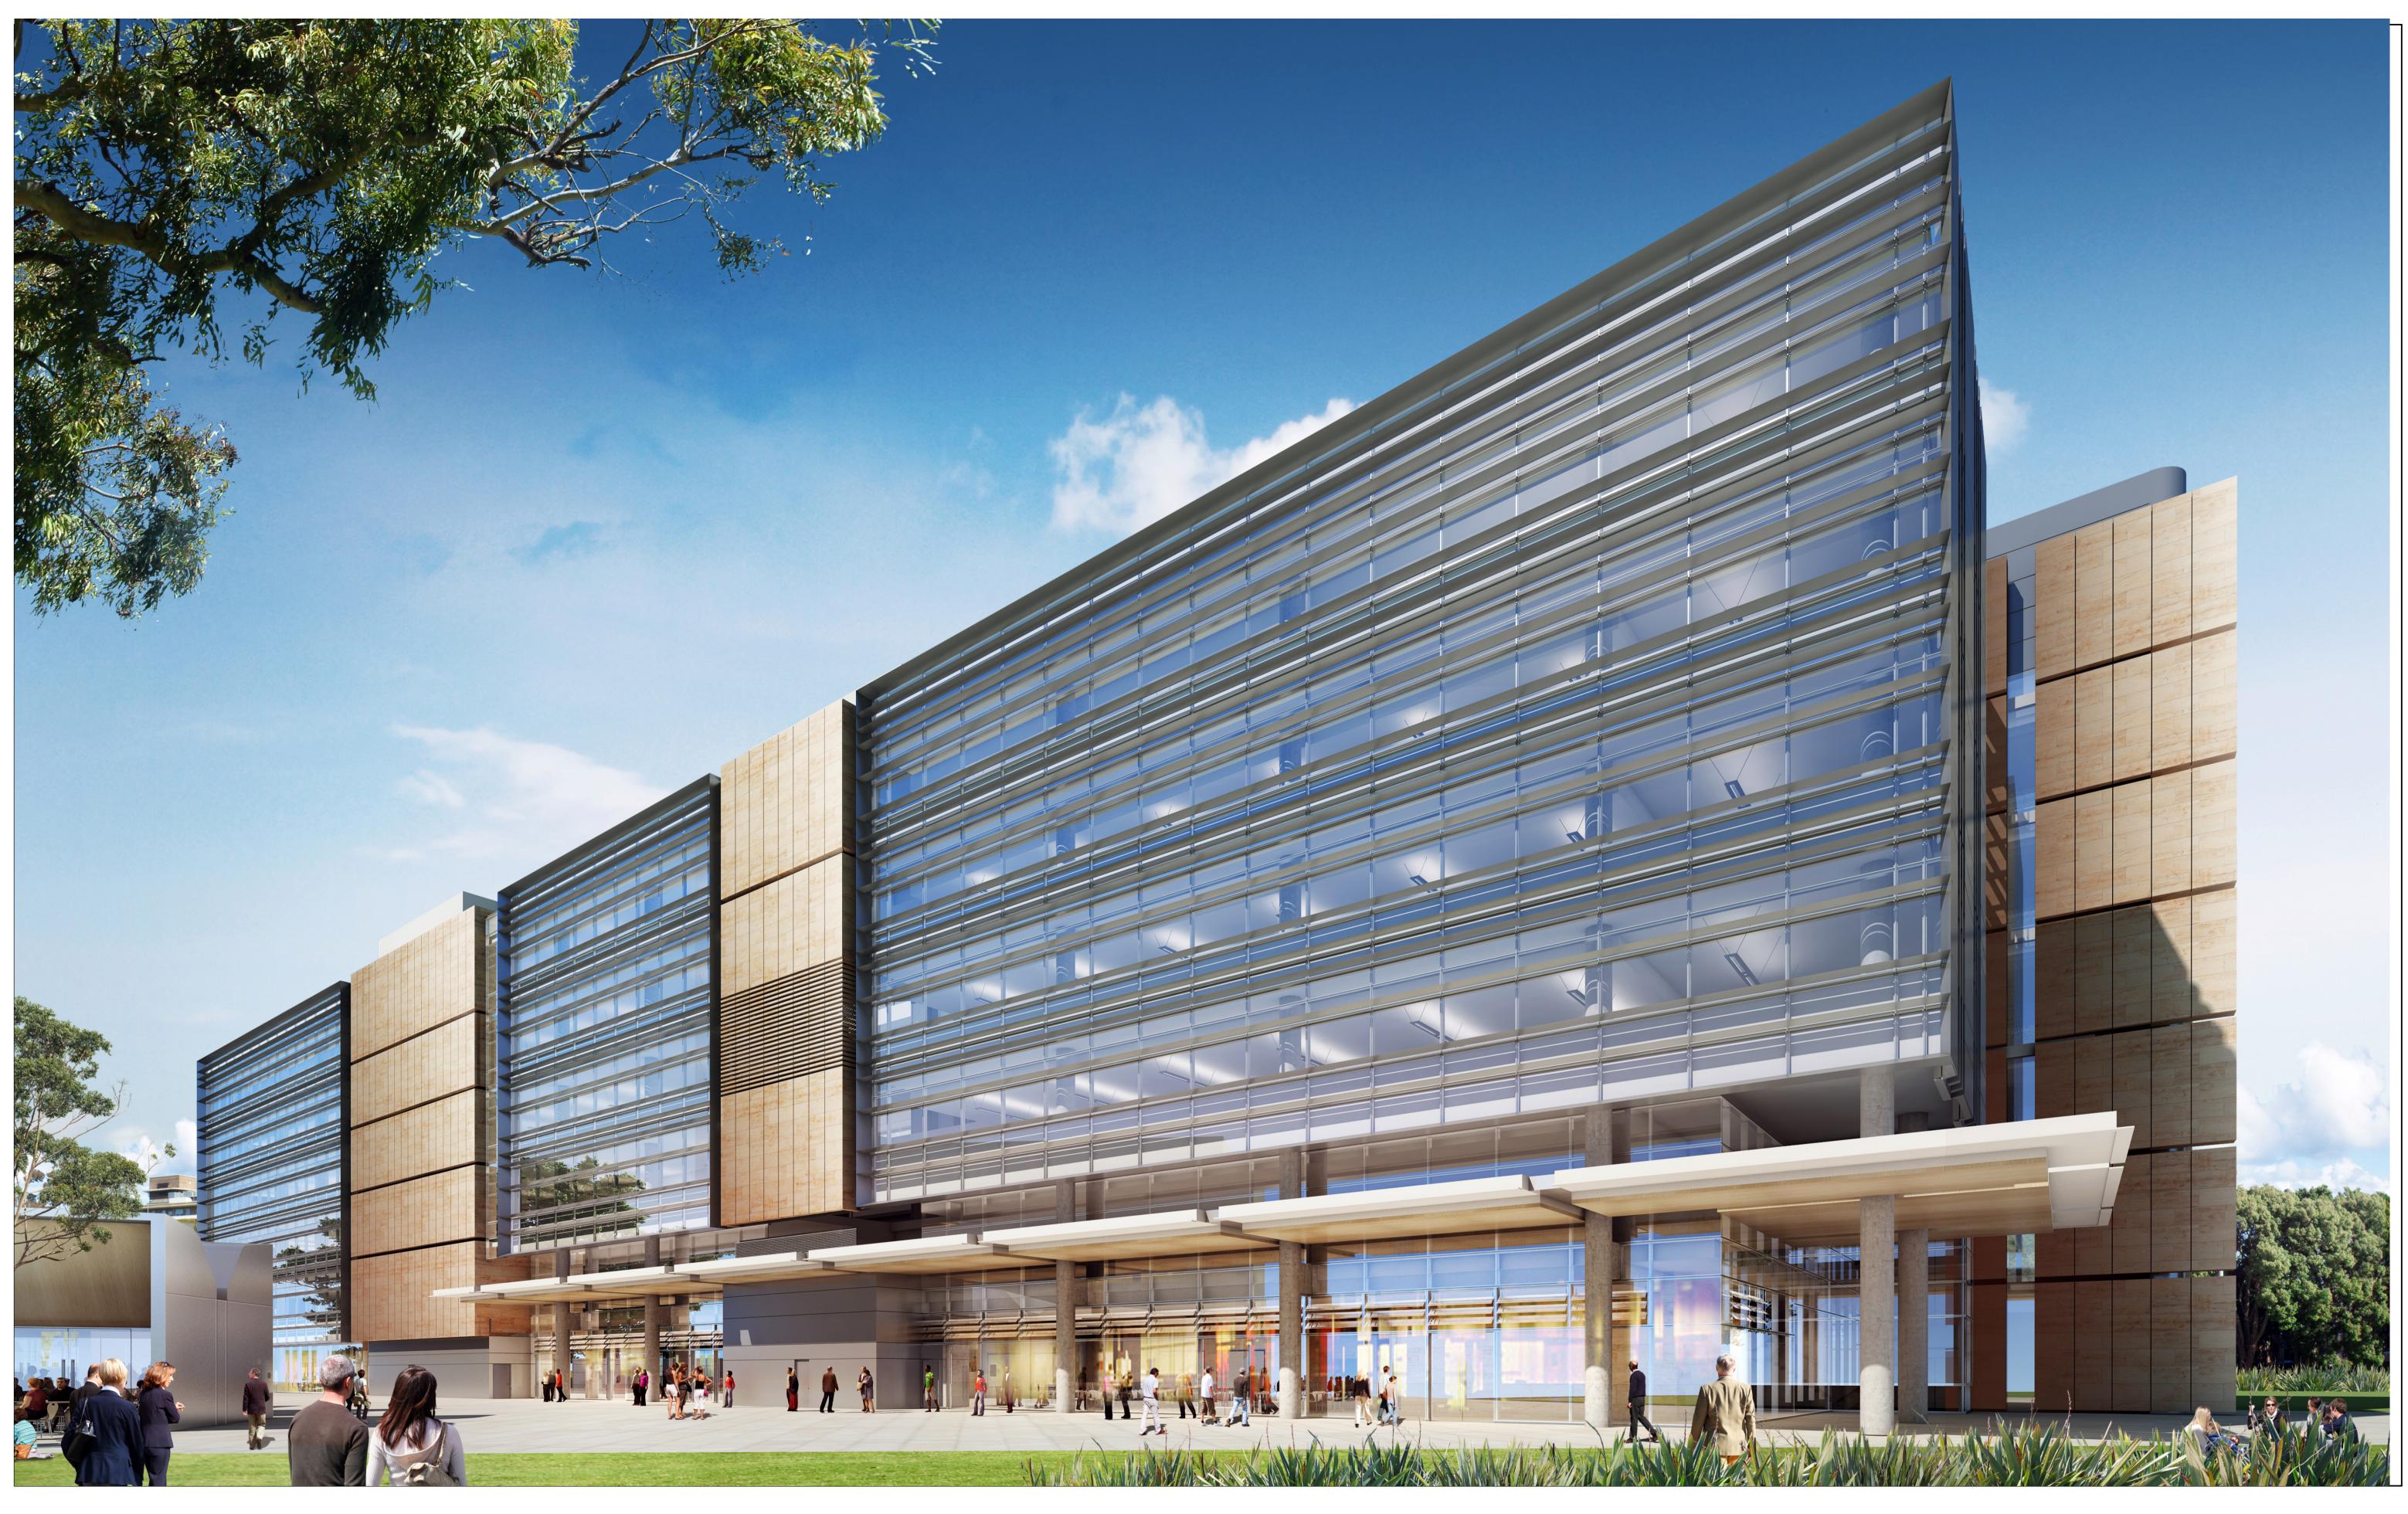

Drawing Title EXTERNAL PERSPECTIVE SOUTH FACADE

11-034 Project No.

A-DA-602 Drawing No.

2 Rev.