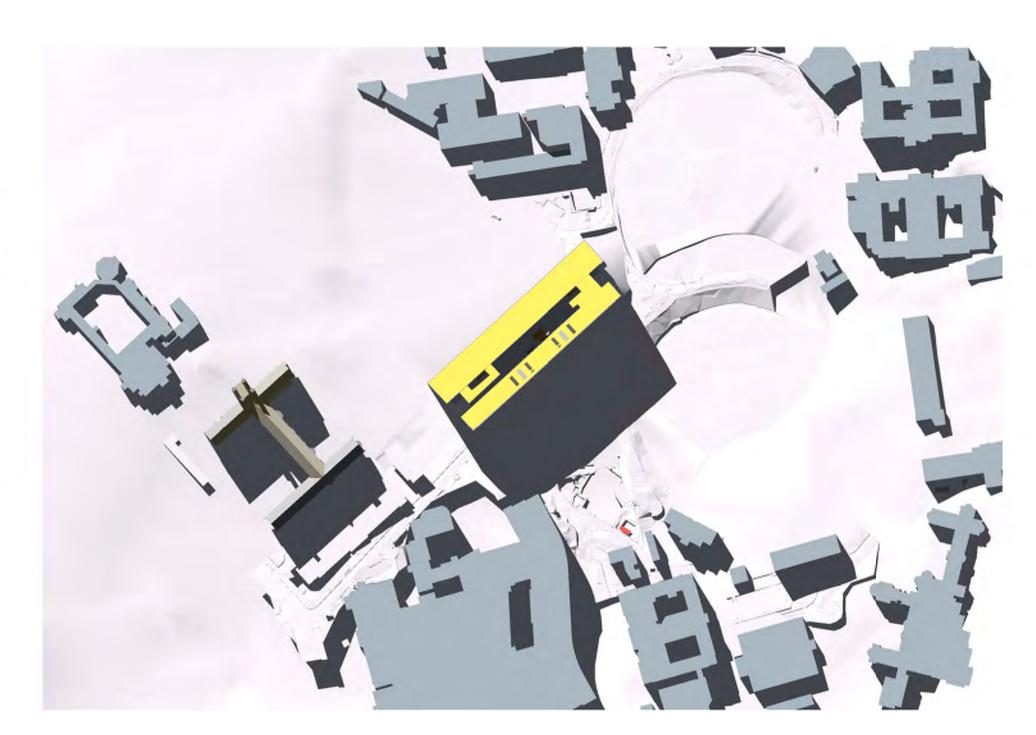

Winter Solstice 22 June 0900

Winter Solstice 22 June 1200

Winter Solstice 22 June 1500

Equinox 22 March 0900

Equinox 22 March 1200

Equinox 22 March 1500

All dimensions and setouts to be verified prior to commencement on site. All omissions or discrepancies to be notified to the architect.

Legend Approved Part 3A (01) outline ——— Construction Site ---- Site Boundary

— University of Sydney Main Campus Boundary

Date 23.11.11 Comment Issue for Section 75W Revision

Brookfield MULTIPLEX Built to outperform.