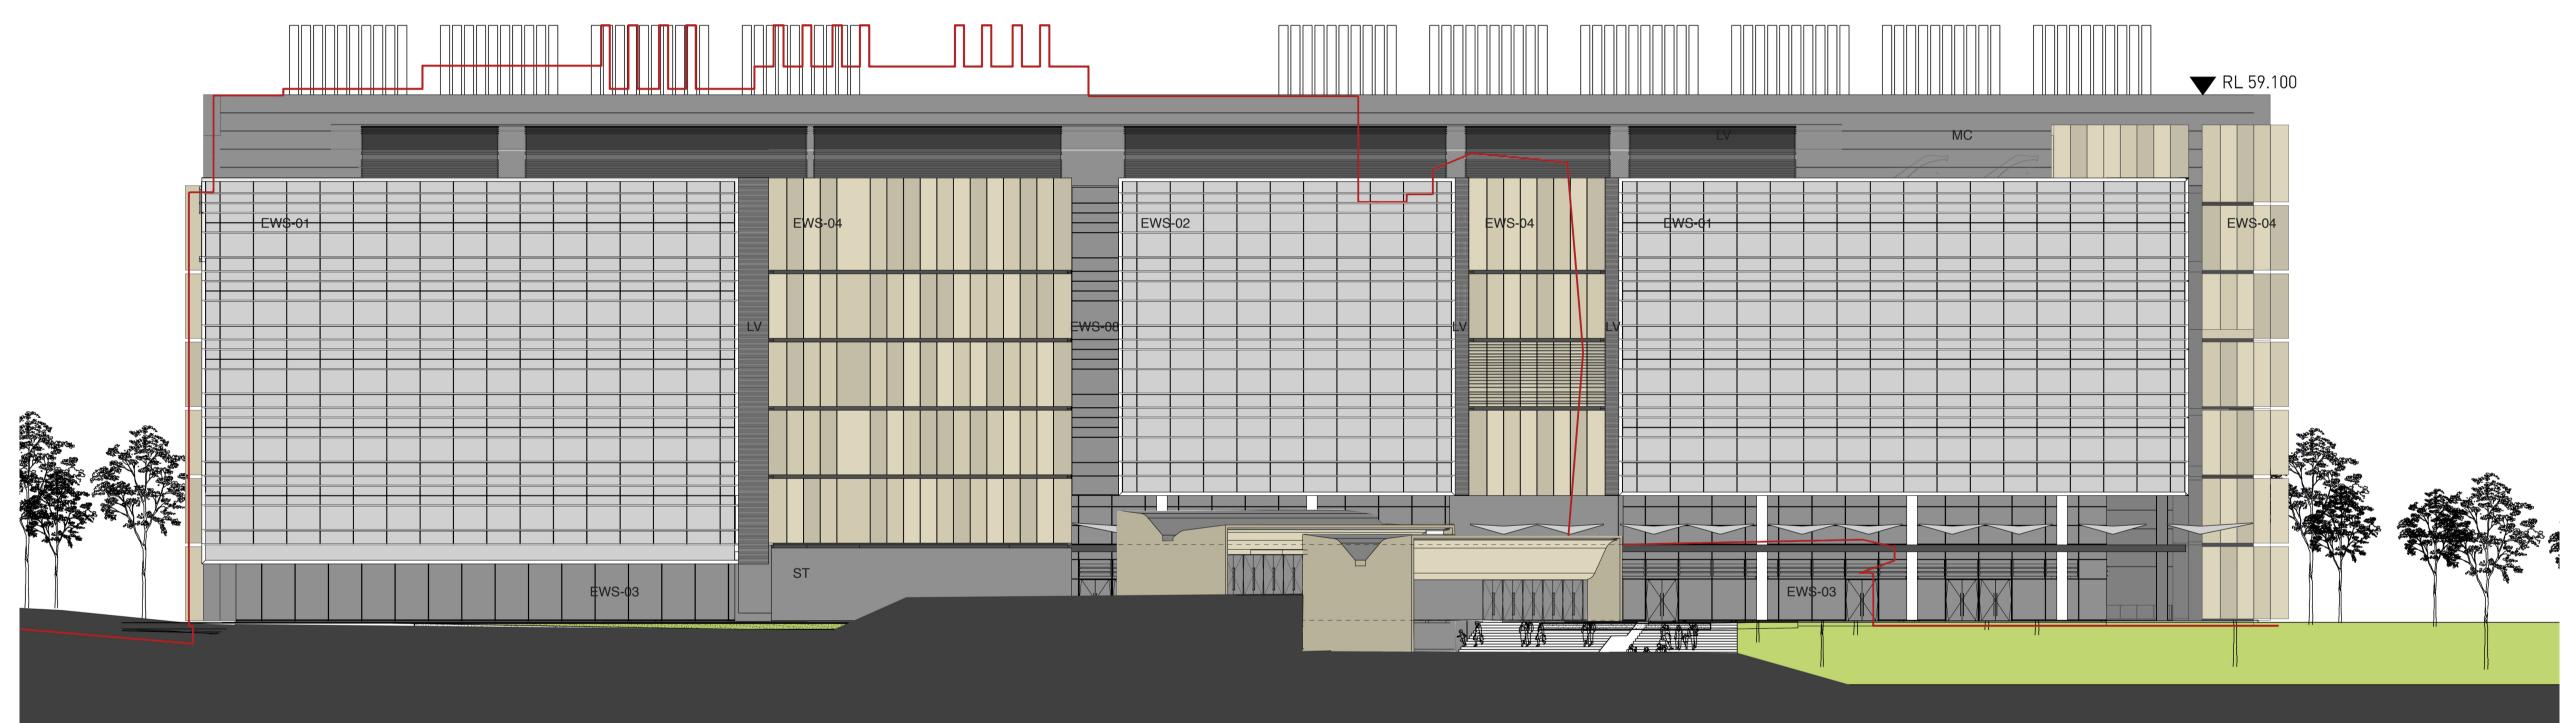

## ┦╙╷╢┠╷╢║╢╢║

| EWS-01 | GLAZED FACADE WITH HORIZONTAL SUNSHADES              |
|--------|------------------------------------------------------|
| EWS-02 | GLAZED FACADE WITH HORIZONTAL SUNSHADES              |
| EWS-03 | GLAZED FACADE                                        |
| EWS-04 | SANDSTONE                                            |
| EWS-05 | FULL HEIGHT WINDOW                                   |
| EWS-08 | FULL HEIGHT GLAZED FACADE                            |
| EWS-10 | GLAZED FACADE                                        |
| EWS-11 | GLAZED FACADE                                        |
| EWS-12 | GLAZED FACADE, ALUMINIUM PANELS + VERTICAL L LOUVERS |
| EWS-14 | CLADDING + FULL HEIGHT GLAZING                       |
| LV     | ALUMINIUM LOUVRE                                     |
| MC     | META CLADDING                                        |
| ST     | STONE CLADDING                                       |

| Notes                                                                                                                                                                                                                                   | Legend                                        | Revision | Date                 | Comment                                                | Design and Construct Contractor                                                                              | Drawn | Checked       |          |              | Project                                                                                                                                                                        | Drawing Title         |                         |           |
|-----------------------------------------------------------------------------------------------------------------------------------------------------------------------------------------------------------------------------------------|-----------------------------------------------|----------|----------------------|--------------------------------------------------------|--------------------------------------------------------------------------------------------------------------|-------|---------------|----------|--------------|--------------------------------------------------------------------------------------------------------------------------------------------------------------------------------|-----------------------|-------------------------|-----------|
| All dimensions and setouts to be verified prior to<br>commencement on site. All omissions or discrepancies<br>to be notified to the architect.                                                                                          | Approved Part 3A (01) outline                 | 1<br>2   | 23.11.11<br>03.02.12 | Issue for Section 75W<br>Issue for Revised Section 75W |                                                                                                              | FJMT  | FJMT          | 14.07.11 | 21.11.11     | <b>CODCD Sydney University</b>                                                                                                                                                 | ELEVATIO              | ON - SOUTH              |           |
| Copyright                                                                                                                                                                                                                               | Construction Site Site Boundary               |          |                      |                                                        | Brookfield BM                                                                                                |       |               |          |              | Architects in Association                                                                                                                                                      |                       |                         |           |
| The copyright of this drawing together with any other document prepared by<br>Francis–Jones Morehen Thorp Pty Ltd ABN 28 101 197 219 (FJMT) and Building<br>Studio Architects in Association remains the property of FJMT and BSA. FJMT | ——— University of Sydney Main Campus Boundary |          |                      |                                                        | Built to outperform.                                                                                         | Scale | 1, 1:500 @ A3 | 3        | _ N          | francis-jones morehen thorp     Level 5, 70 King Street     Sydney NSW 2000 Australia +61 2 9251 7077     www.fimt.com.au     www.fimt.com.au                                  |                       |                         |           |
| and BSA grant license for the use of this document for the purpose for which it<br>is intended. The license is not transferable without the permission of FJMT and<br>BSA                                                               |                                               |          |                      |                                                        | Brookfield Multiplex Constructions<br>Level 22, 135 King Street<br>Sydney NSW 2000 Australia +61 2 9322 2000 | -     | -             | 10 12.5  | $\bigotimes$ | BUILDING STUDIO.<br>Studio 1, Level 9, 46 Market St<br>Sydney NSW 2000 Australia +61 2 9299 6690<br>www.buildingstudio.com.au Nominated Architect: Gerard Dutram (REG ND 6314) | 11–034<br>Project No. | A-DA-153<br>Drawing No. | 2<br>Rev. |