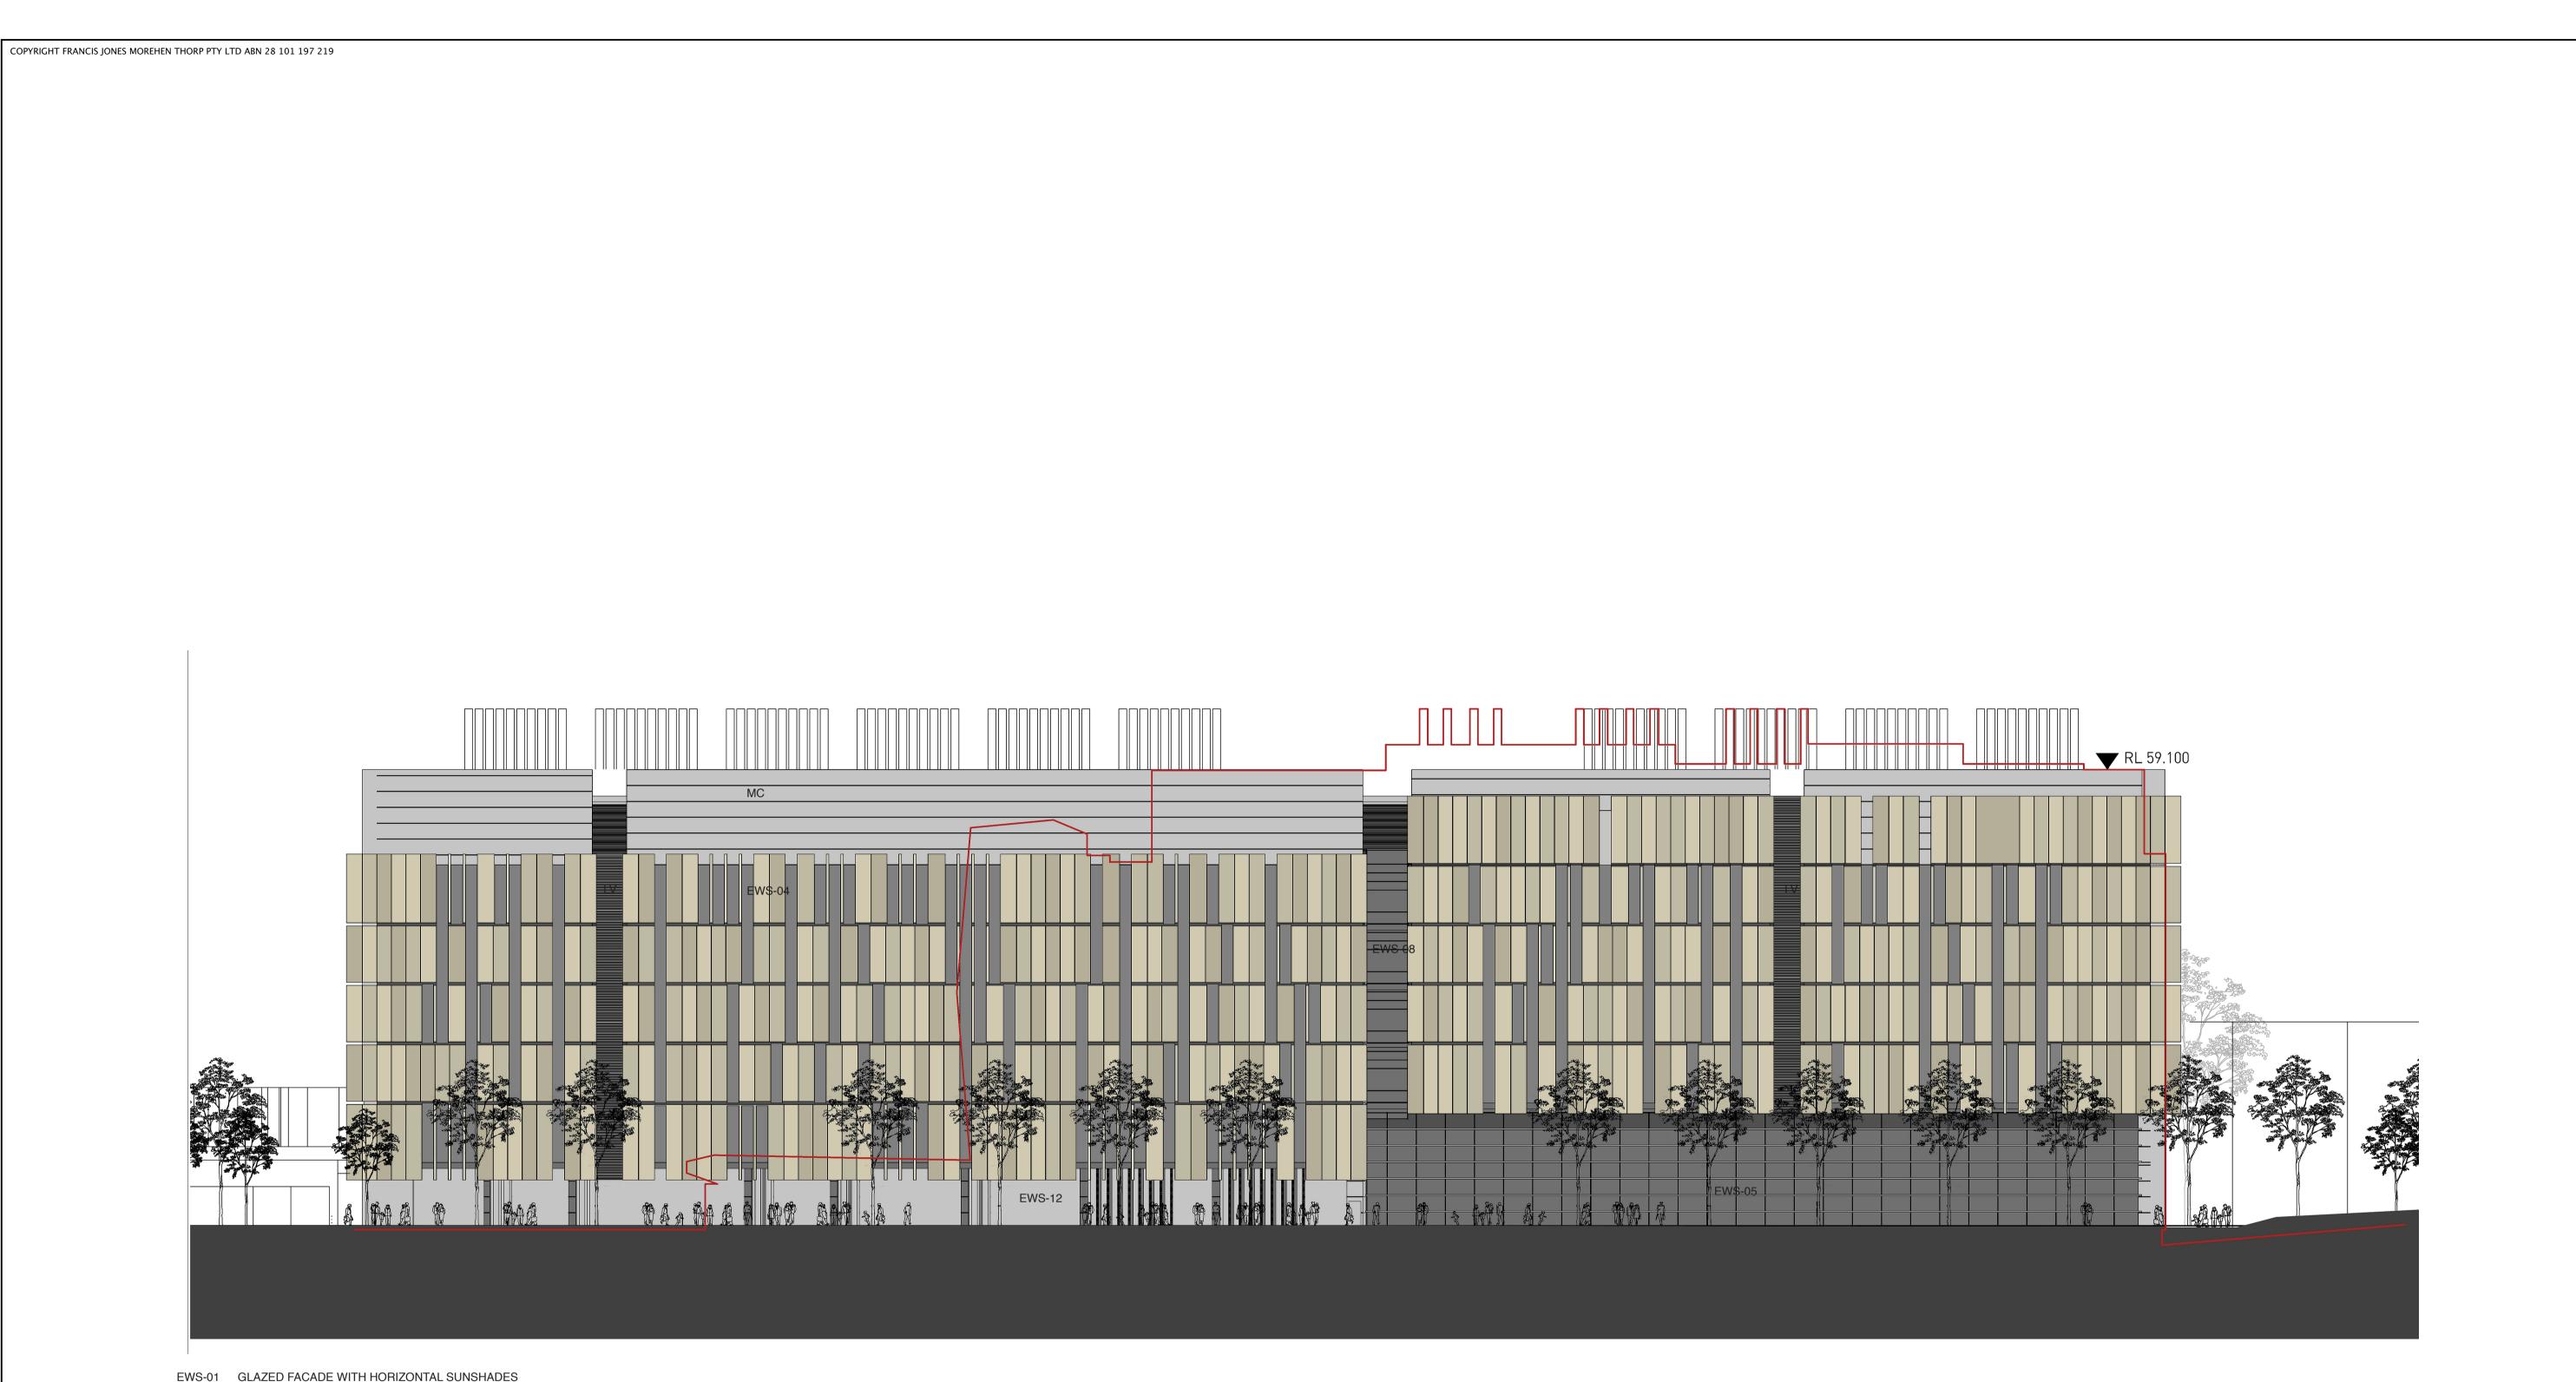

EWS-01 GLAZED FACADE WITH HORIZONTAL SUNSHADES

EWS-02 GLAZED FACADE WITH HORIZONTAL SUNSHADES

EWS-03 GLAZED FACADE

EWS-04 SANDSTONE

EWS-05 FULL HEIGHT WINDOW

EWS-08 FULL HEIGHT GLAZED FACADE

EWS-10 GLAZED FACADE

EWS-11 GLAZED FACADE

EWS-12 GLAZED FACADE, ALUMINIUM PANELS + VERTICAL L LOUVERS

EWS-14 CLADDING + FULL HEIGHT GLAZING

ALUMINIUM LOUVRE

META CLADDING

STONE CLADDING

All dimensions and setouts to be verified prior to commencement on site. All omissions or discrepancies to be notified to the architect. Copyright

www.buildingstudio.com.au NOMINATED ARCHITECT: GERARD OUTRAM (REG NO 6314)

Sydney NSW 2000 Australia +61 2 9299 6690

**Drawing Title ELEVATION - NORTH** 

11-034 A-DA-150 Project No. Drawing No.

Rev.