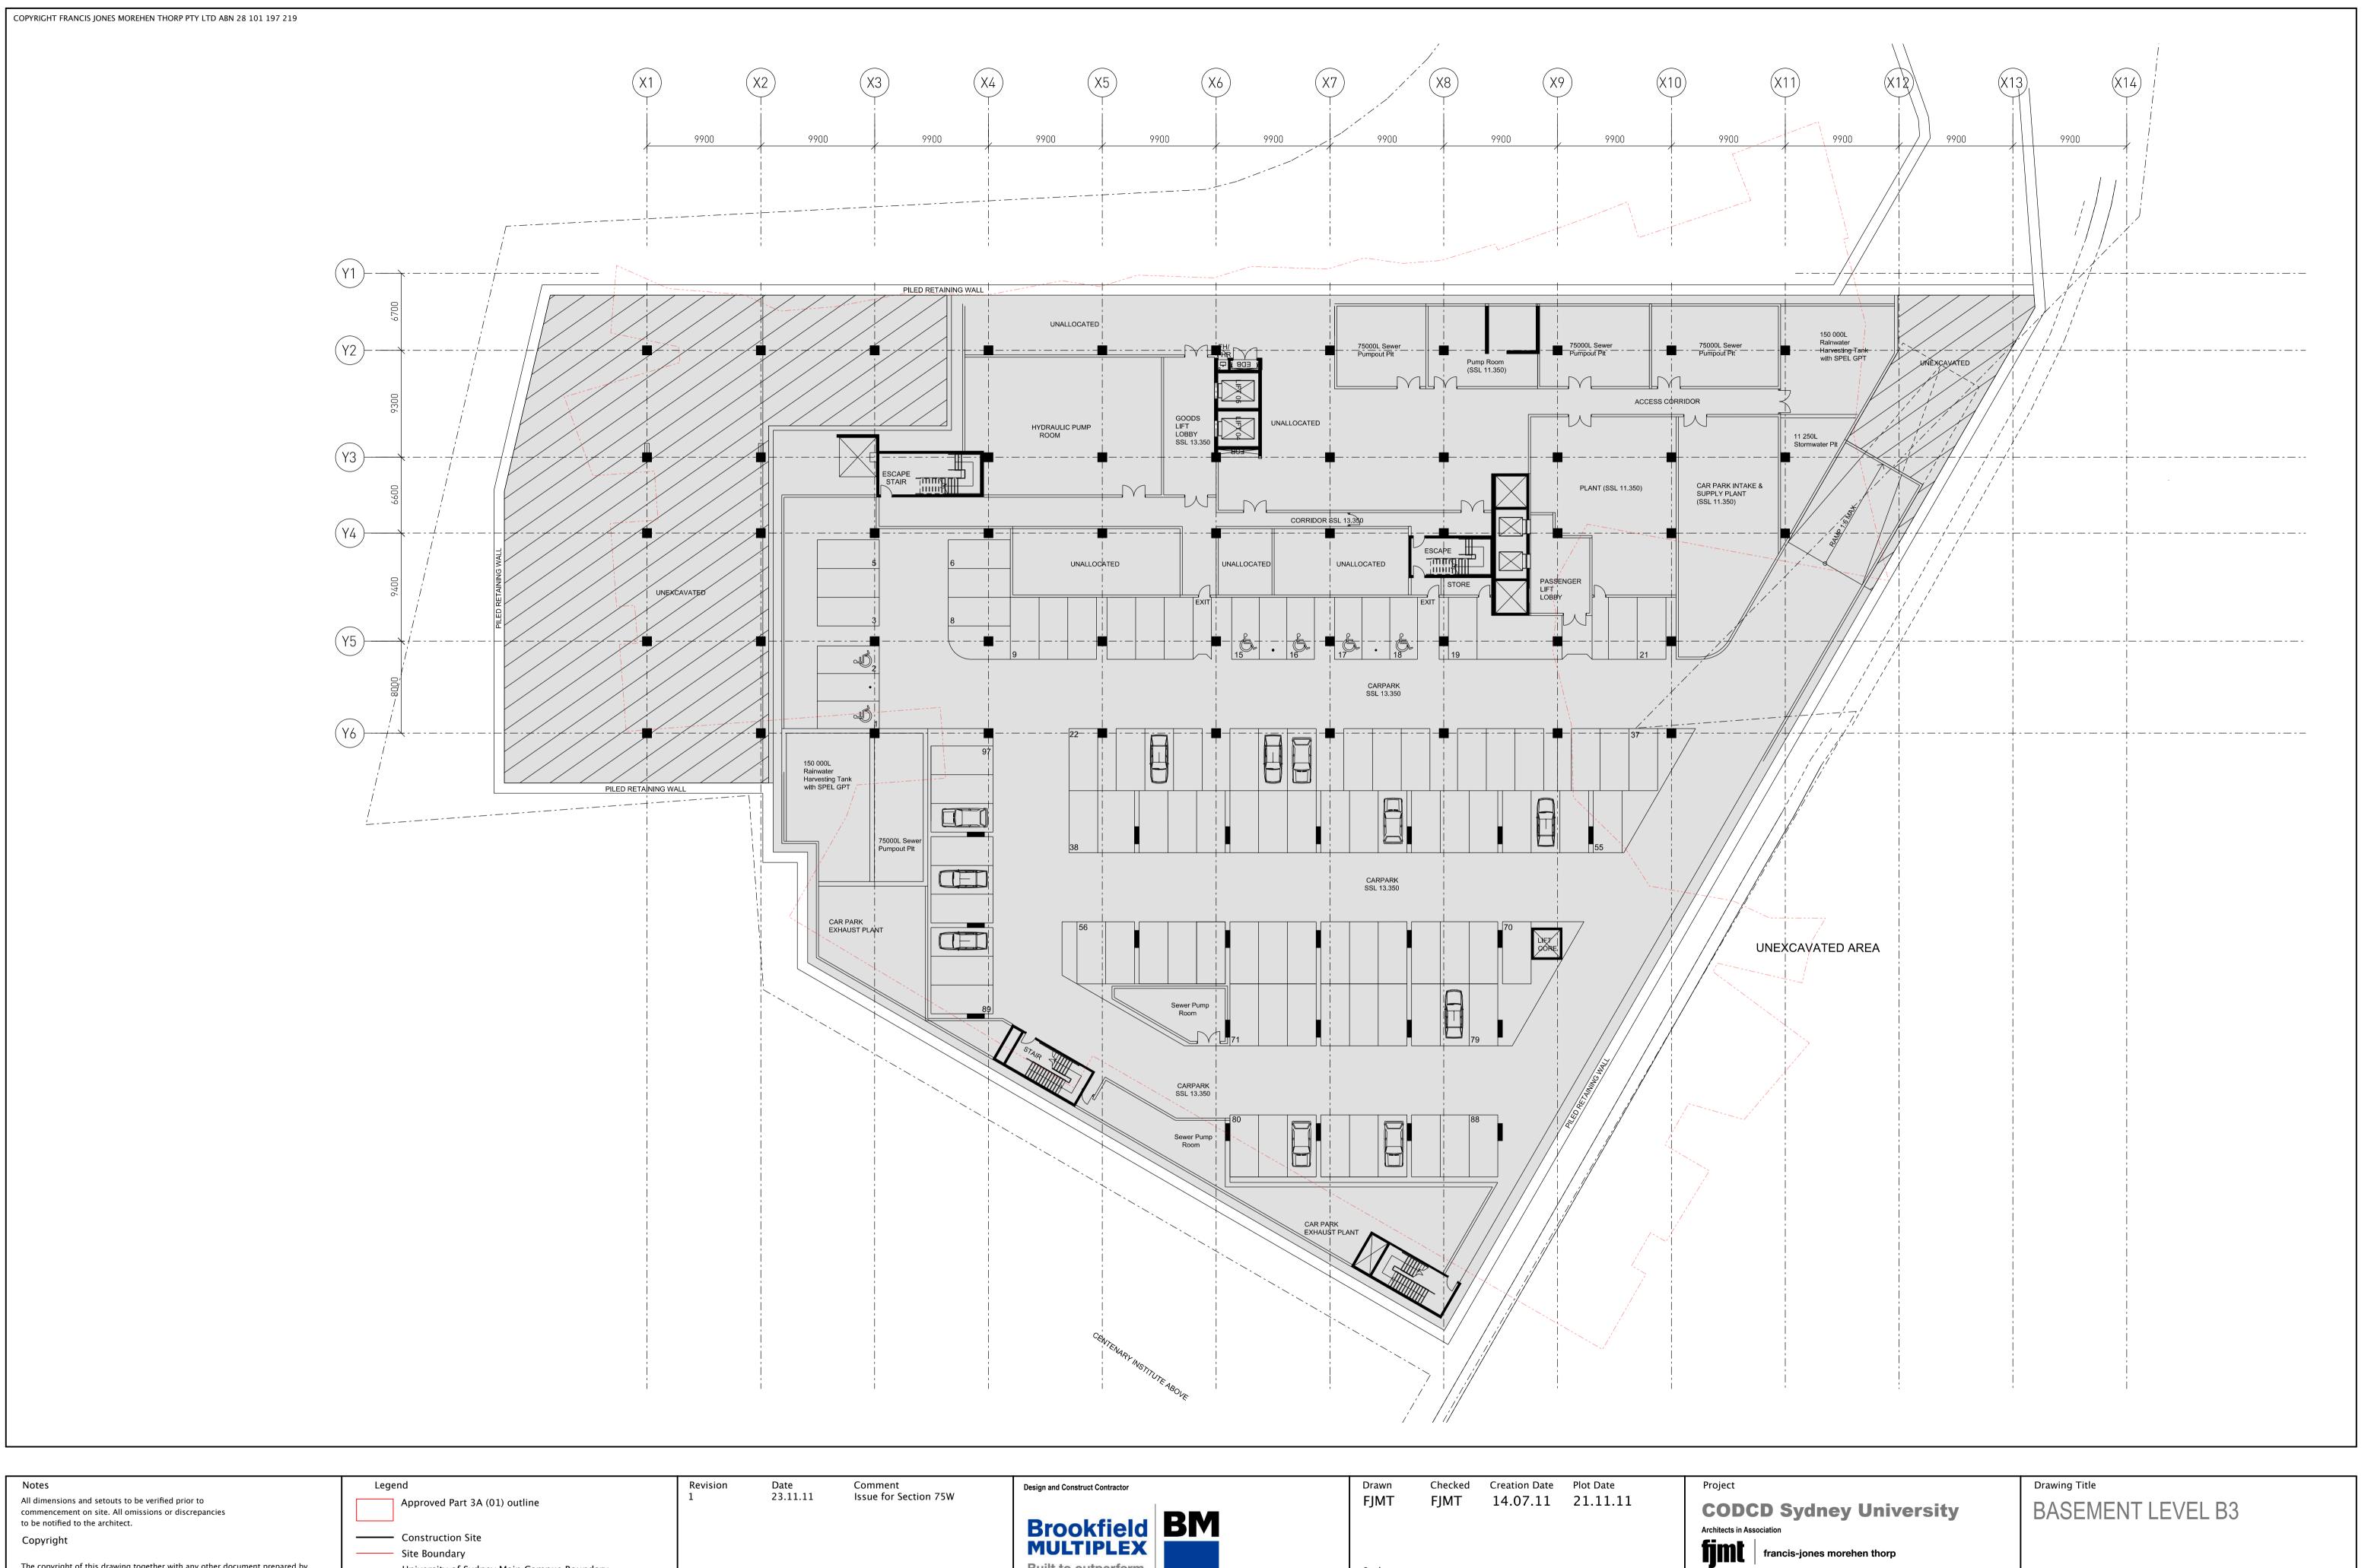

francis-jones morehen thorp Built to outperform. The copyright of this drawing together with any other document prepared by — University of Sydney Main Campus Boundary Level 5, 70 King Street Sydney NSW 2000 Australia +61 2 9251 7077 Francis-Jones Morehen Thorp Pty Ltd ABN 28 101 197 219 (FJMT) and Building 1:250 @ A1, 1:500 @ A3 Studio Architects in Association remains the property of FJMT and BSA. FJMT Brookfield Multiplex Constructions Level 22, 135 King Street Sydney NSW 2000 Australia +61 2 9322 2000  $\underset{\text{Studio 1, Level 9, 46 Market St}}{\text{BUILDING STUDIO.}}$ and BSA grant license for the use of this document for the purpose for which it is intended. The license is not transferable without the permission of FJMT and 11-034 A-DA-100 Sydney NSW 2000 Australia +61 2 9299 6690 Project No. Drawing No. Rev. www.buildingstudio.com.au NOMINATED ARCHITECT: GERARD OUTRAM (REG NO 6314)