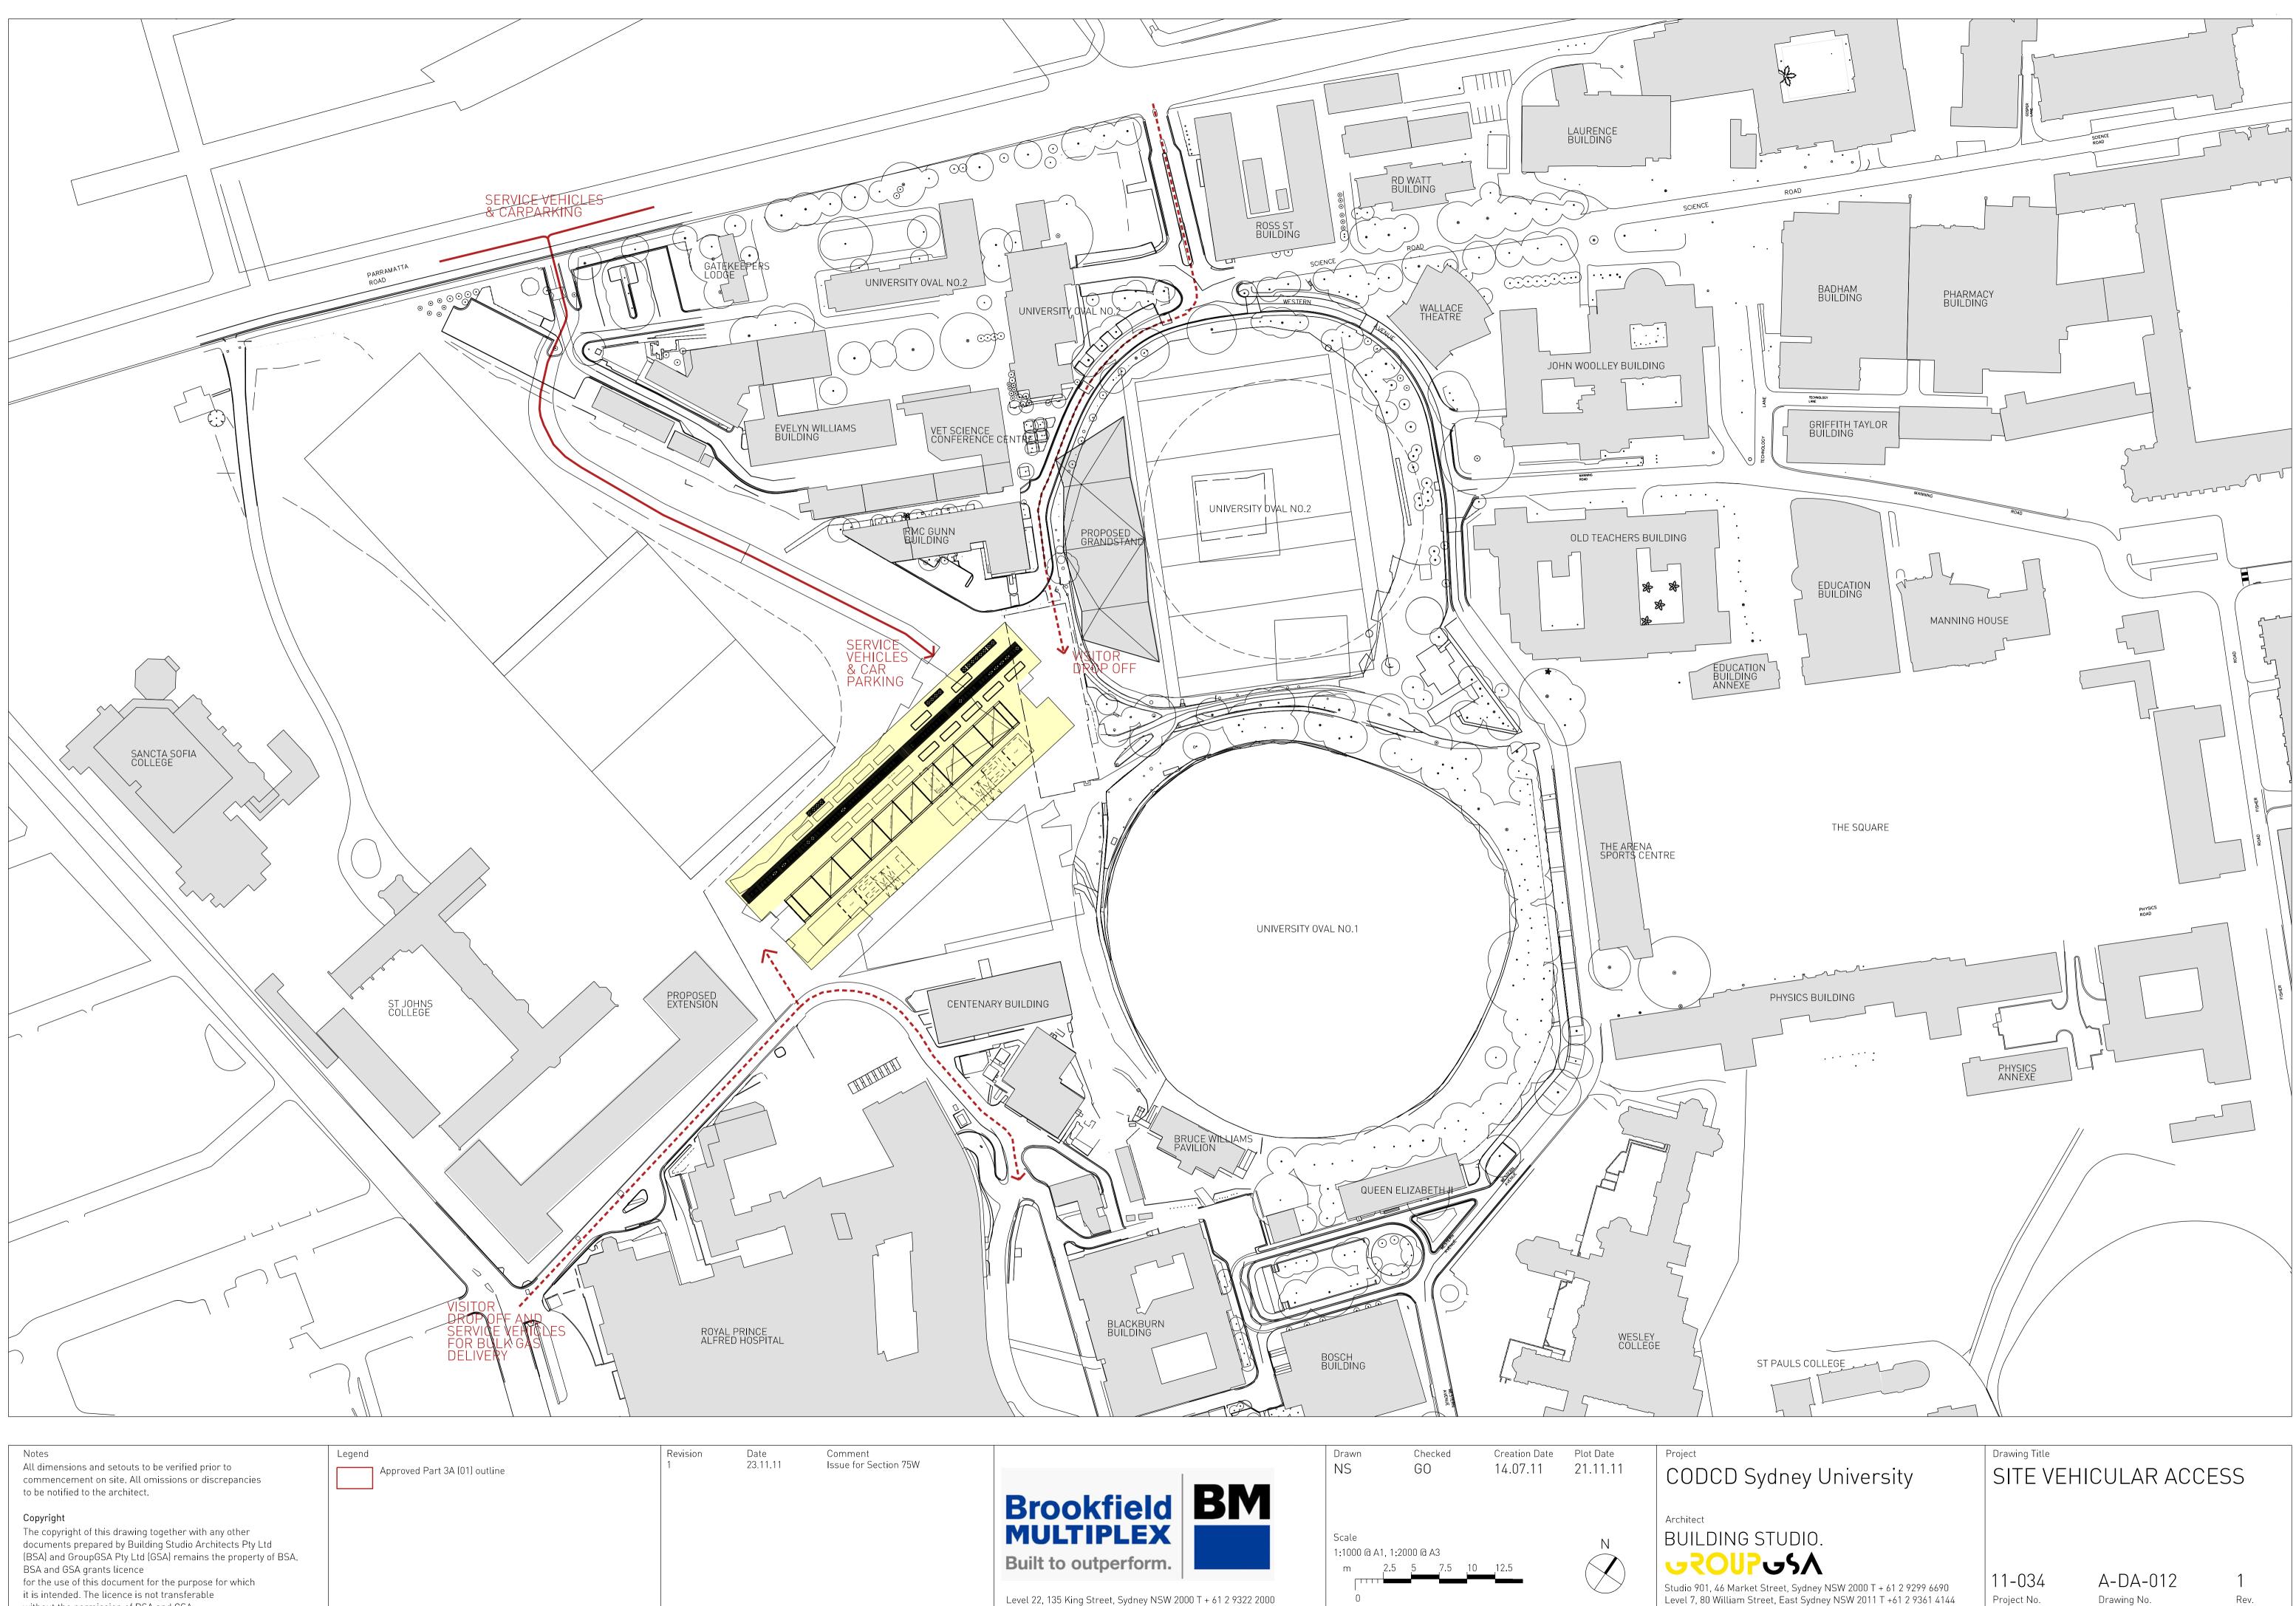

| Notes<br>All dimensions and setouts to be verified prior to<br>commencement on site. All omissions or discrepancies<br>to be notified to the architect.                                                                                                                                                                                                                                     | Legend<br>Approved Part 3A (01) outline | Revision<br>1 | Date<br>23.11.11 | Comment<br>Issue for S |
|---------------------------------------------------------------------------------------------------------------------------------------------------------------------------------------------------------------------------------------------------------------------------------------------------------------------------------------------------------------------------------------------|-----------------------------------------|---------------|------------------|------------------------|
| <b>Copyright</b><br>The copyright of this drawing together with any other<br>documents prepared by Building Studio Architects Pty Ltd<br>(BSA) and GroupGSA Pty Ltd (GSA) remains the property of BSA.<br>BSA and GSA grants licence<br>for the use of this document for the purpose for which<br>it is intended. The licence is not transferable<br>without the permission of BSA and GSA. |                                         |               |                  |                        |