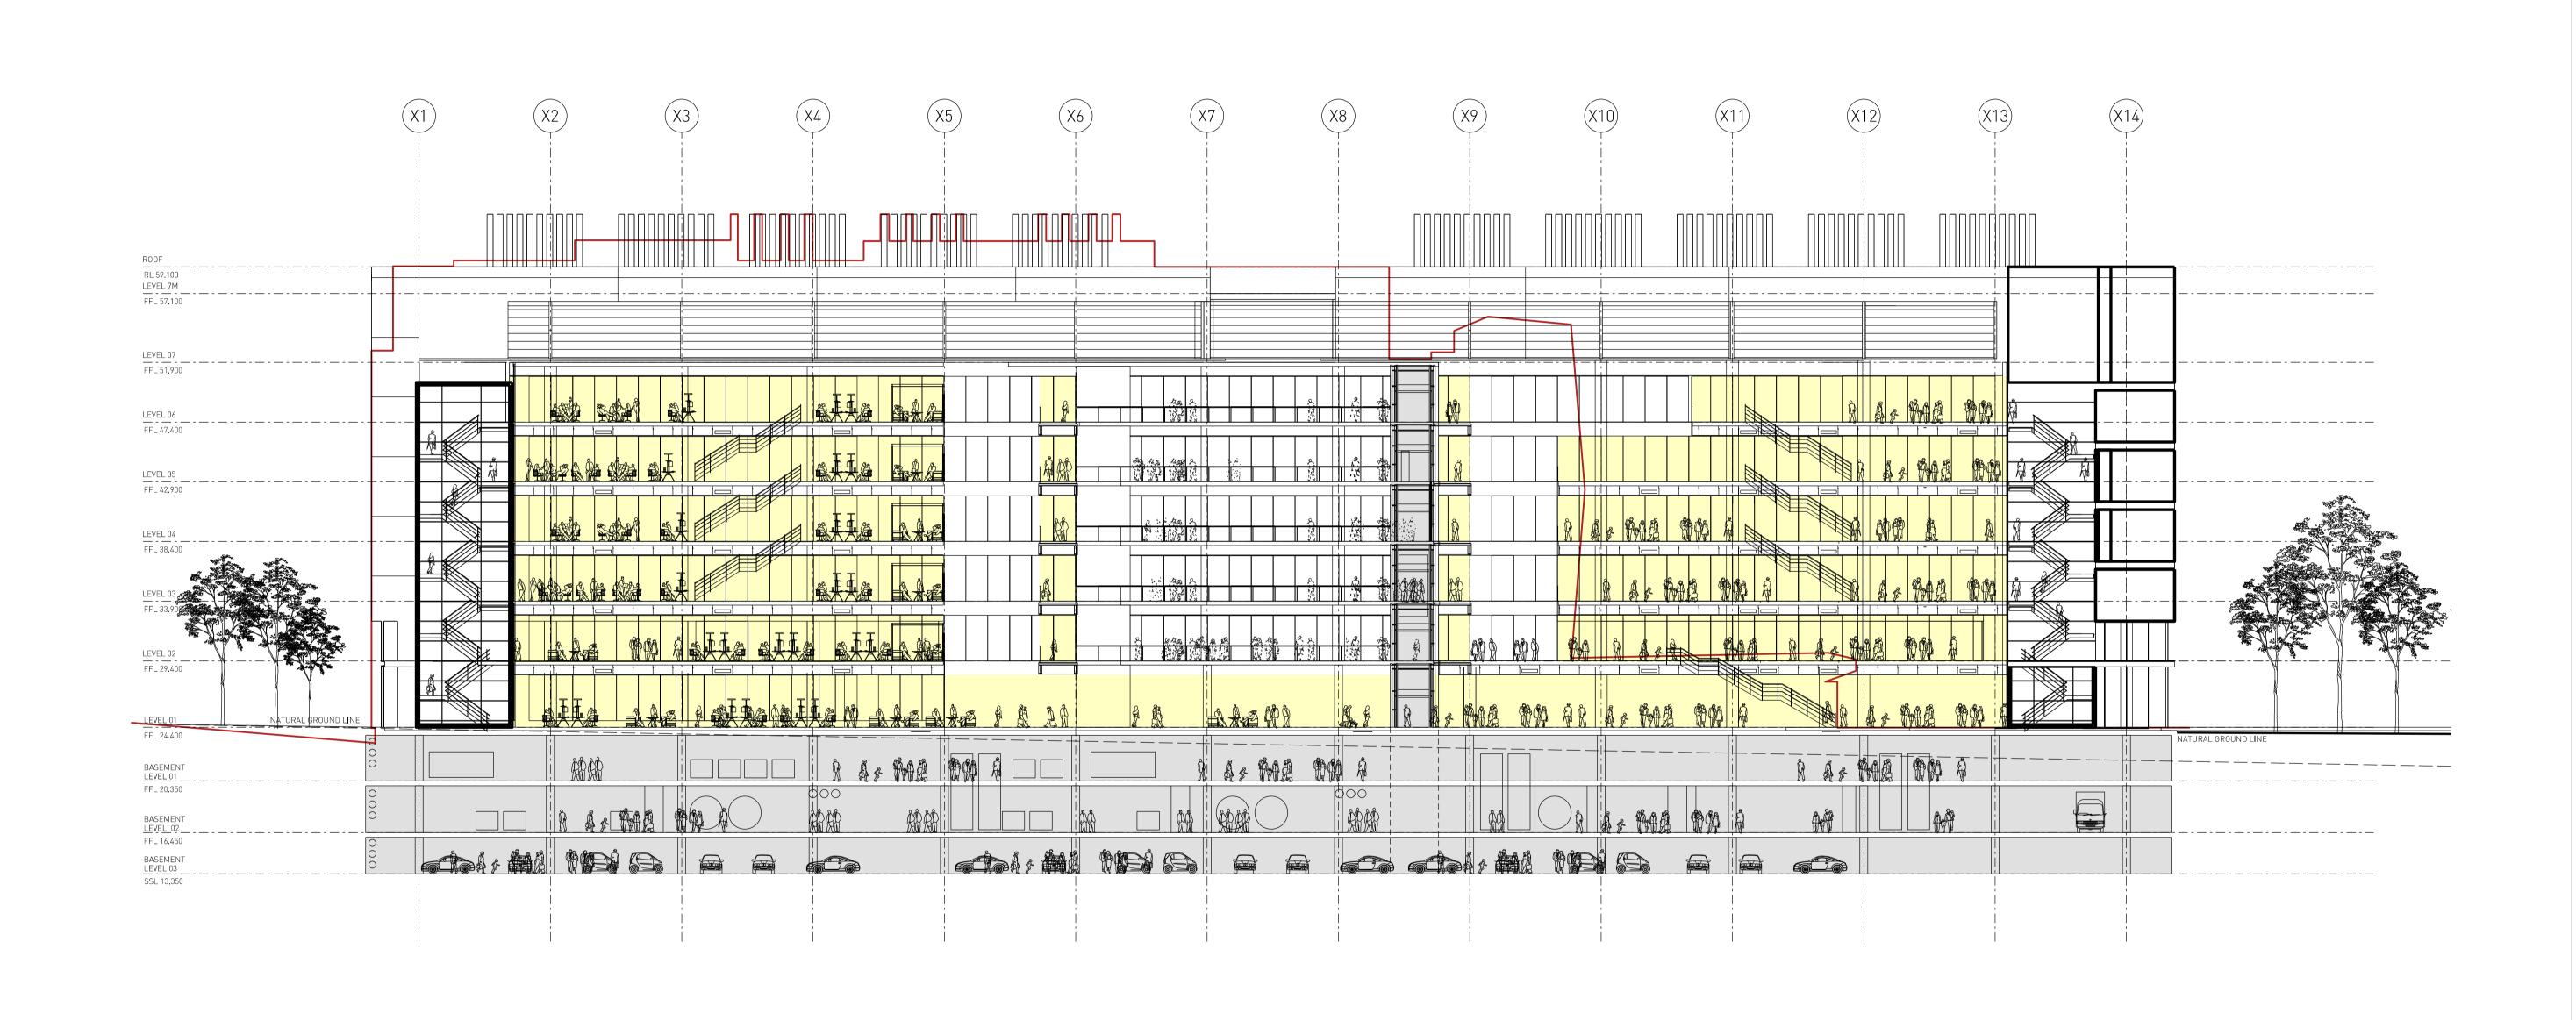

Drawing Title Creation Date Plot Date Comment Drawn Checked Issue for Section75W 14.07.11 21.11.11 All dimensions and setouts to be verified prior to NS CODCD Sydney University SECTION BB Approved Part 3A (01) building outline commencement on site. All omissions or discrepancies Brookfield BM MULTIPLEX to be notified to the architect. Copyright Architect The copyright of this drawing together with any other BUILDING STUDIO. Scale 1:250 @ A1, 1:500 @ A3 documents prepared by Building Studio Architects Pty Ltd (BSA) and GroupGSA Pty Ltd (GSA) remains the property of BSA. Built to outperform. BSA and GSA grants licence 11-034 A-DA-201 for the use of this document for the purpose for which Studio 901, 46 Market Street, Sydney NSW 2000 T + 61 2 9299 6690 it is intended. The licence is not transferable Level 22, 135 King Street, Sydney NSW 2000 T + 61 2 9322 2000 Level 7, 80 William Street, East Sydney NSW 2011 T +61 2 9361 4144 Project No. Drawing No. without the permission of BSA and GSA.