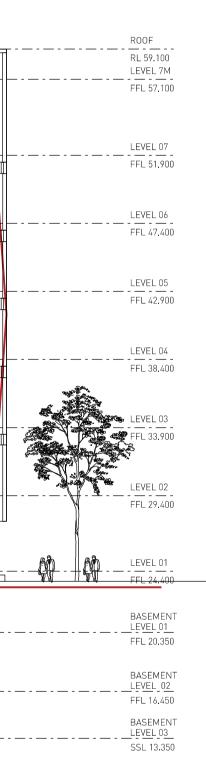

tended. The licence is not transferable         |                                        |          |          |                        |                                                               |       |                       |                         | Studio 901, 46 Market Street, Sydney NSW 2000 T + 61 2 9299 6690   | 11-034        | A-DA-200    | I    |
| without the permission of BSA and GSA.                                                                         |                                        |          |          |                        | Level 22, 135 King Street, Sydney NSW 2000 T + 61 2 9322 2000 | 0     |                       |                         | Level 7, 80 William Street, East Sydney NSW 2011 T +61 2 9361 4144 | Project No.   | Drawing No. | Rev. |





NATURAL GROUND LINE