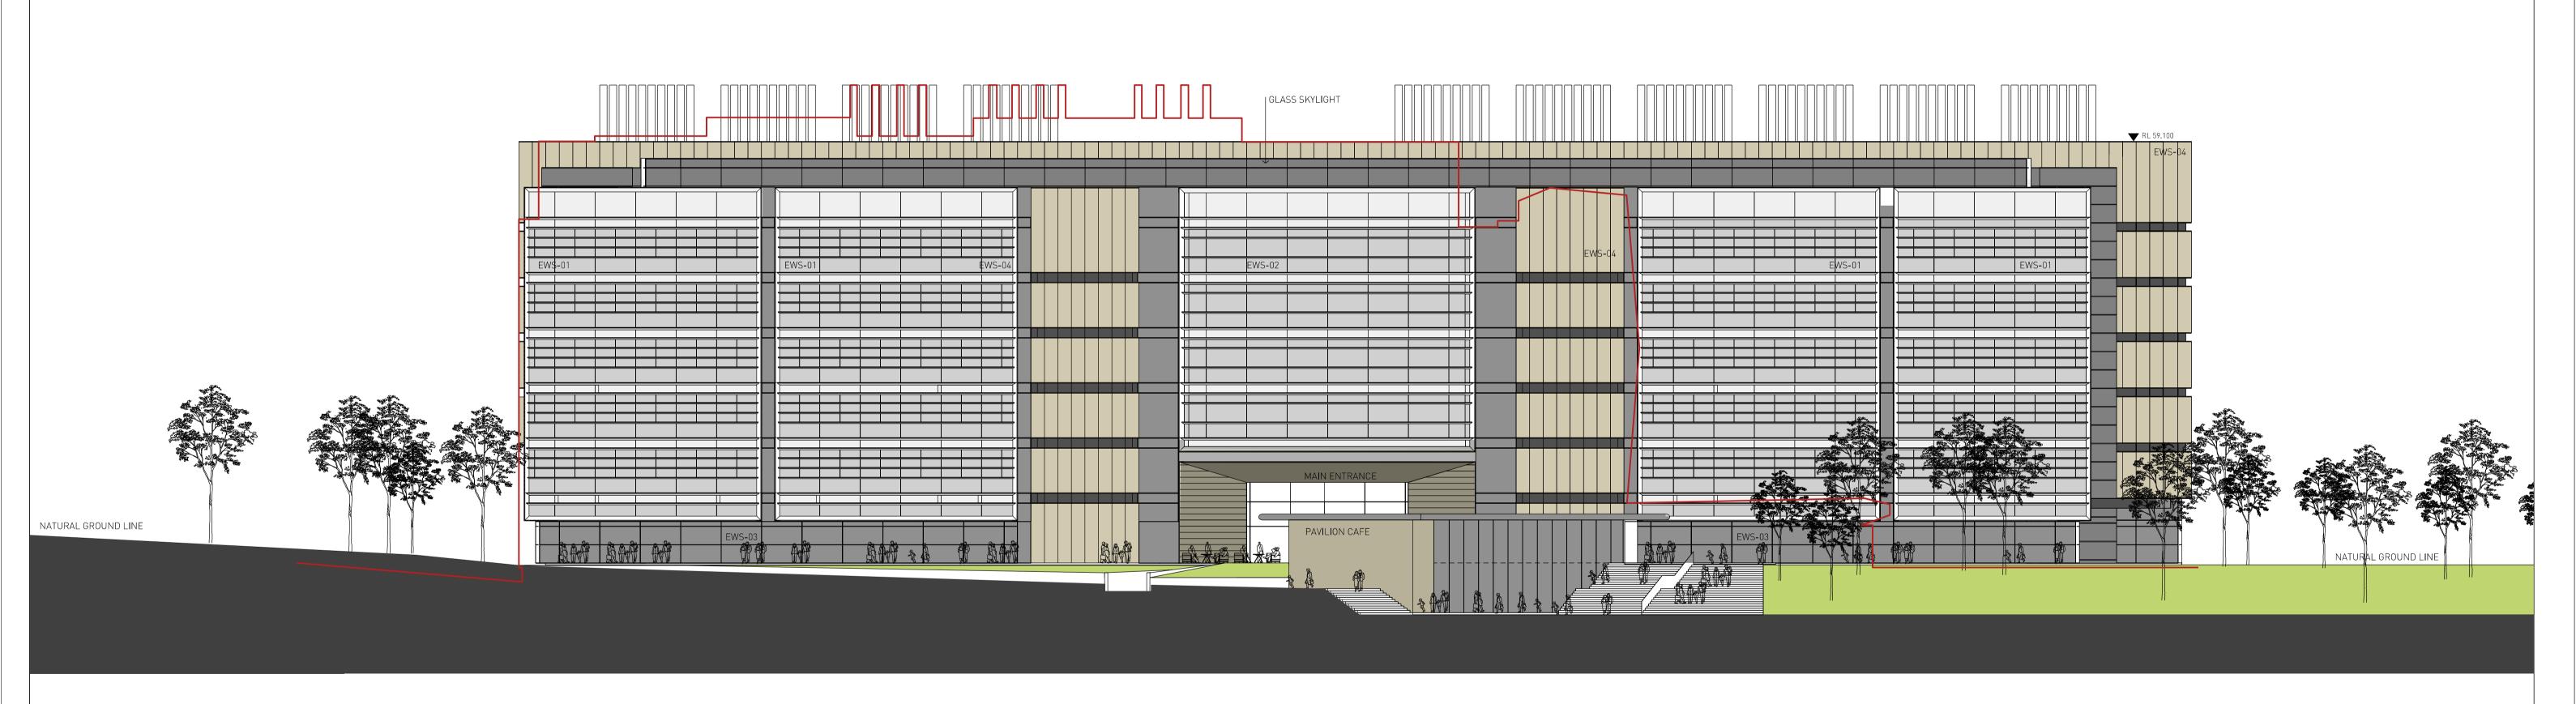

Drawing Title

11-034

Project No.

ELEVATION - SOUTH

A-DA-153

Drawing No.

Rev.

CODCD Sydney University

Studio 901, 46 Market Street, Sydney NSW 2000 T + 61 2 9299 6690

Level 7, 80 William Street, East Sydney NSW 2011 T +61 2 9361 4144

Architect

BUILDING STUDIO.

EWS-01 GLAZED FACADE WITH HORIZONTAL SUNSHADES

EWS-03 GLAZED FACADE

EWS-05 FULL HEIGHT WINDOW

All dimensions and setouts to be verified prior to

commencement on site. All omissions or discrepancies

The copyright of this drawing together with any other

EWS-04 SANDSTONE

to be notified to the architect.

BSA and GSA grants licence

Copyright

GLAZED FACADE WITH HORIZONTAL SUNSHADES

EWS-08 FULL HEIGHT GLAZED FACADE

EWS-14 CLADDING + FULL HEIGHT GLAZING

EWS-12 GLAZED FACADE, ALUMINIUM PANELS + HORIZONTAL LOUVERS

Comment

Issue for Section75W

EWS-10 GLAZED FACADE

EWS-11 GLAZED FACADE

Approved Part 3A (01) building outline