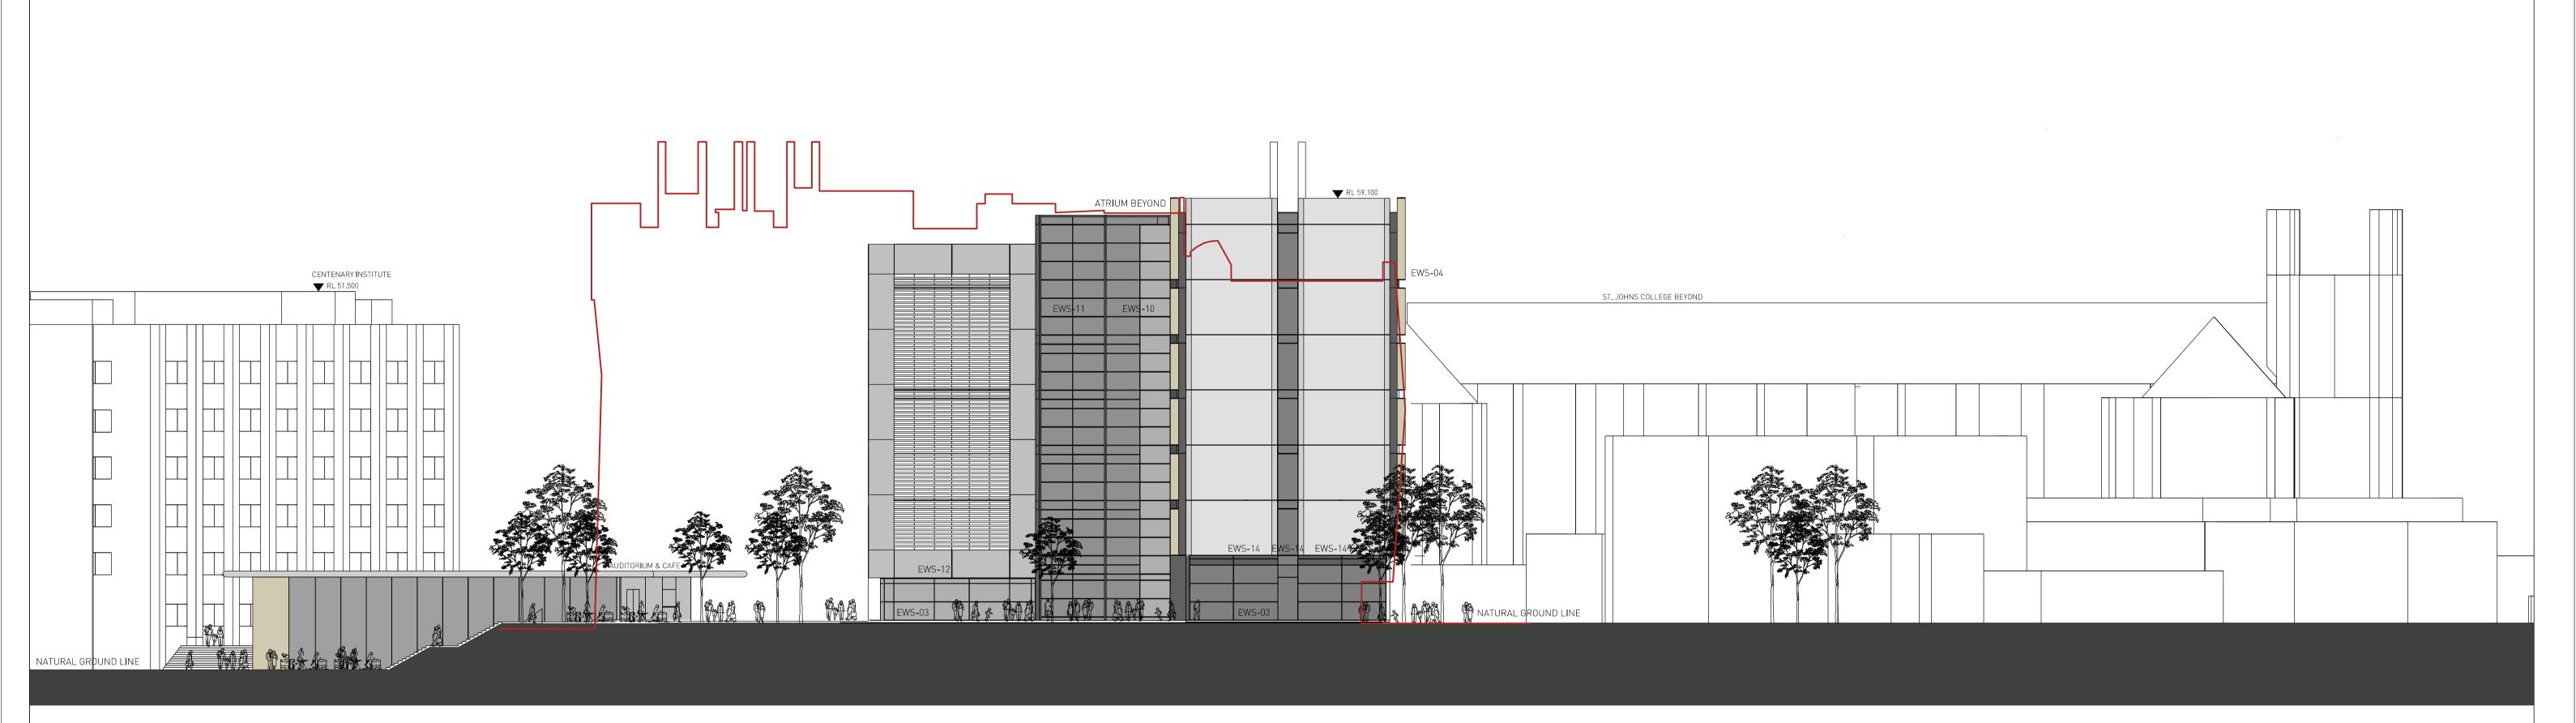

EWS-01 GLAZED FACADE WITH HORIZONTAL SUNSHADES EWS-08 FULL HEIGHT GLAZED FACADE EWS-10 GLAZED FACADE EWS-02 GLAZED FACADE WITH HORIZONTAL SUNSHADES EWS-03 GLAZED FACADE EWS-11 GLAZED FACADE EWS-04 SANDSTONE EWS-12 GLAZED FACADE, ALUMINIUM PANELS + HORIZONTAL LOUVERS

EWS-14 CLADDING + FULL HEIGHT GLAZING

EWS-05 FULL HEIGHT WINDOW

without the permission of BSA and GSA.

Drawing Title Creation Date Plot Date Comment Checked Issue for Section75W NS/HB GO 14.07.11 21.11.11 All dimensions and setouts to be verified prior to CODCD Sydney University ELEVATION - EAST Approved Part 3A (01) building outline commencement on site. All omissions or discrepancies Brookfield BM MULTIPLEX to be notified to the architect. Copyright Architect The copyright of this drawing together with any other BUILDING STUDIO. Scale 1:250 @ A1, 1:500 @ A3 documents prepared by Building Studio Architects Pty Ltd (BSA) and GroupGSA Pty Ltd (GSA) remains the property of BSA. Built to outperform. BSA and GSA grants licence A-DA-152 11-034 for the use of this document for the purpose for which Studio 901, 46 Market Street, Sydney NSW 2000 T + 61 2 9299 6690 Level 7, 80 William Street, East Sydney NSW 2011 T +61 2 9361 4144 it is intended. The licence is not transferable