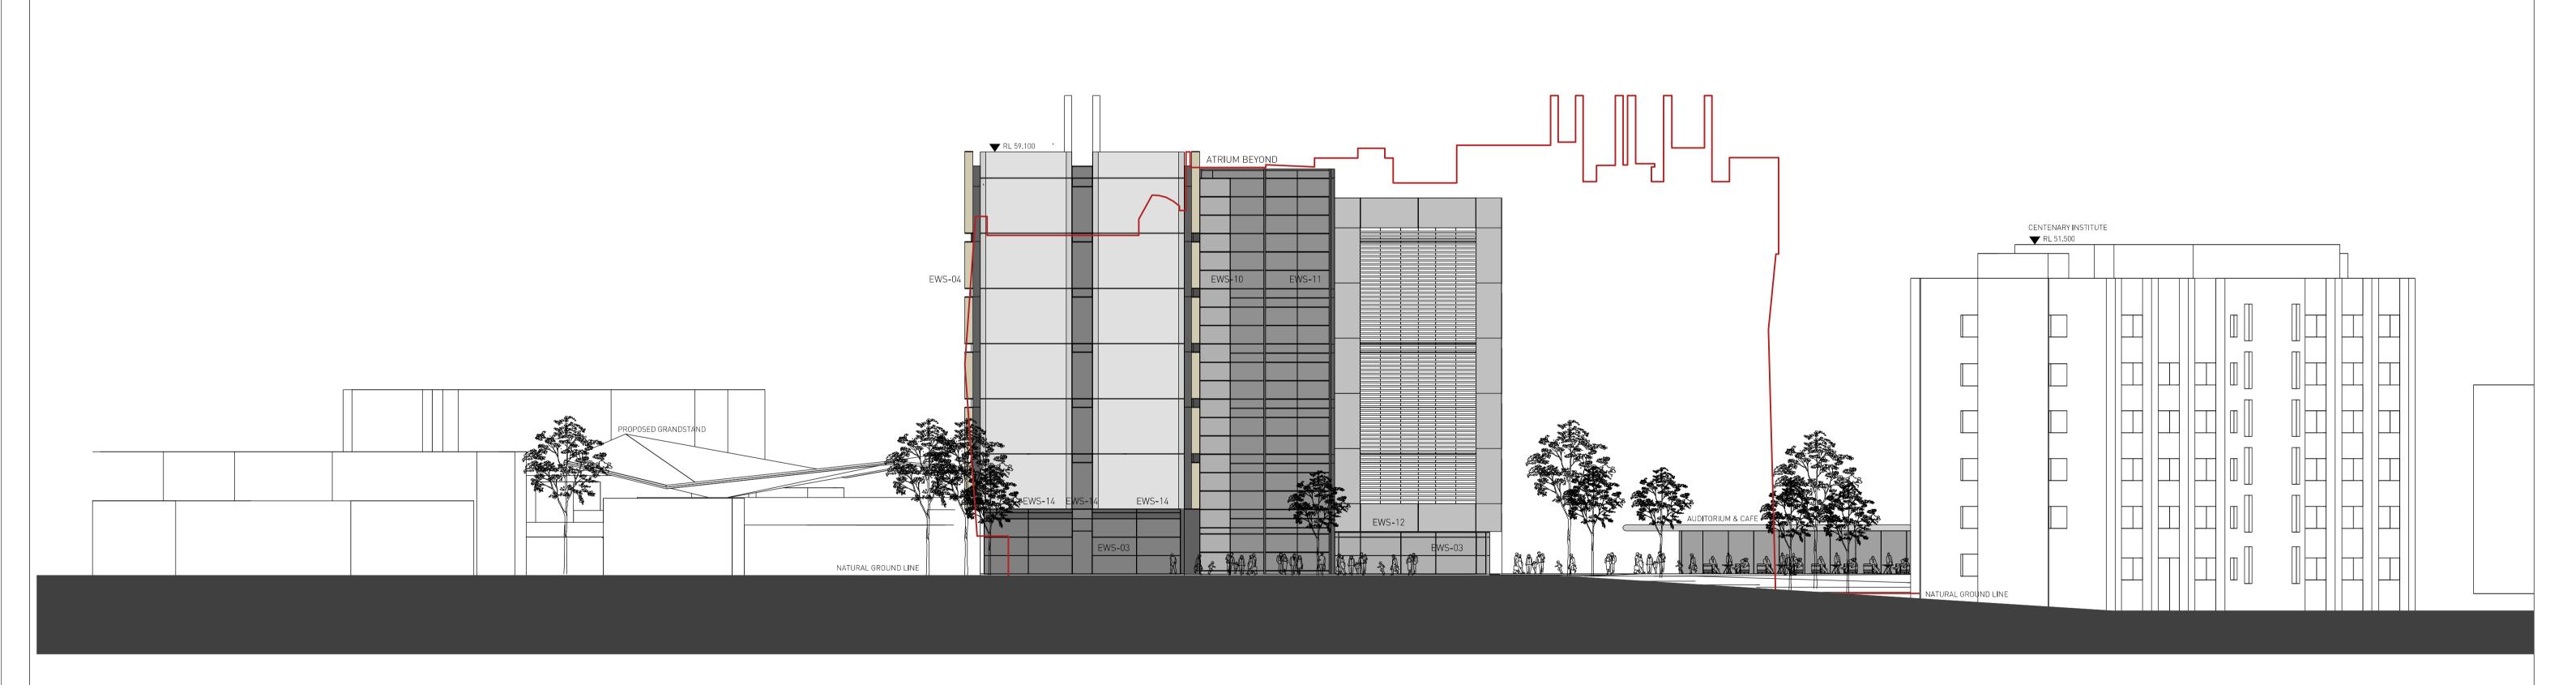

EWS-01 GLAZED FACADE WITH HORIZONTAL SUNSHADES EWS-08 FULL HEIGHT GLAZED FACADE

EWS-02 GLAZED FACADE WITH HORIZONTAL SUNSHADES EWS-10 GLAZED FACADE

EWS-03 GLAZED FACADE EWS-11 GLAZED FACADE

EWS-04 SANDSTONE EWS-12 GLAZED FACADE, ALUMINIUM PANELS + HORIZONTAL LOUVERS

EWS-05 FULL HEIGHT WINDOW EWS-14 CLADDING + FULL HEIGHT GLAZING

Notes
All dimensions and setouts to be verified prior to commencement on site. All omissions or discrepancies to be notified to the architect.

Approved Part 3A (01) building outline

on Date Comment
23.11.11 Issue for Section 75W

Checked

Creation Date Plot Date

Architect
BUILDING STUDIO.

Studio 901, 46 Market Street, Sydney NSW 2000 T + 61 2 9299 6690
Level 7, 80 William Street, East Sydney NSW 2011 T +61 2 9361 4144

ELEVATION - WEST

11-034 A-DA-151 1
Project No. Drawing No. Rev.