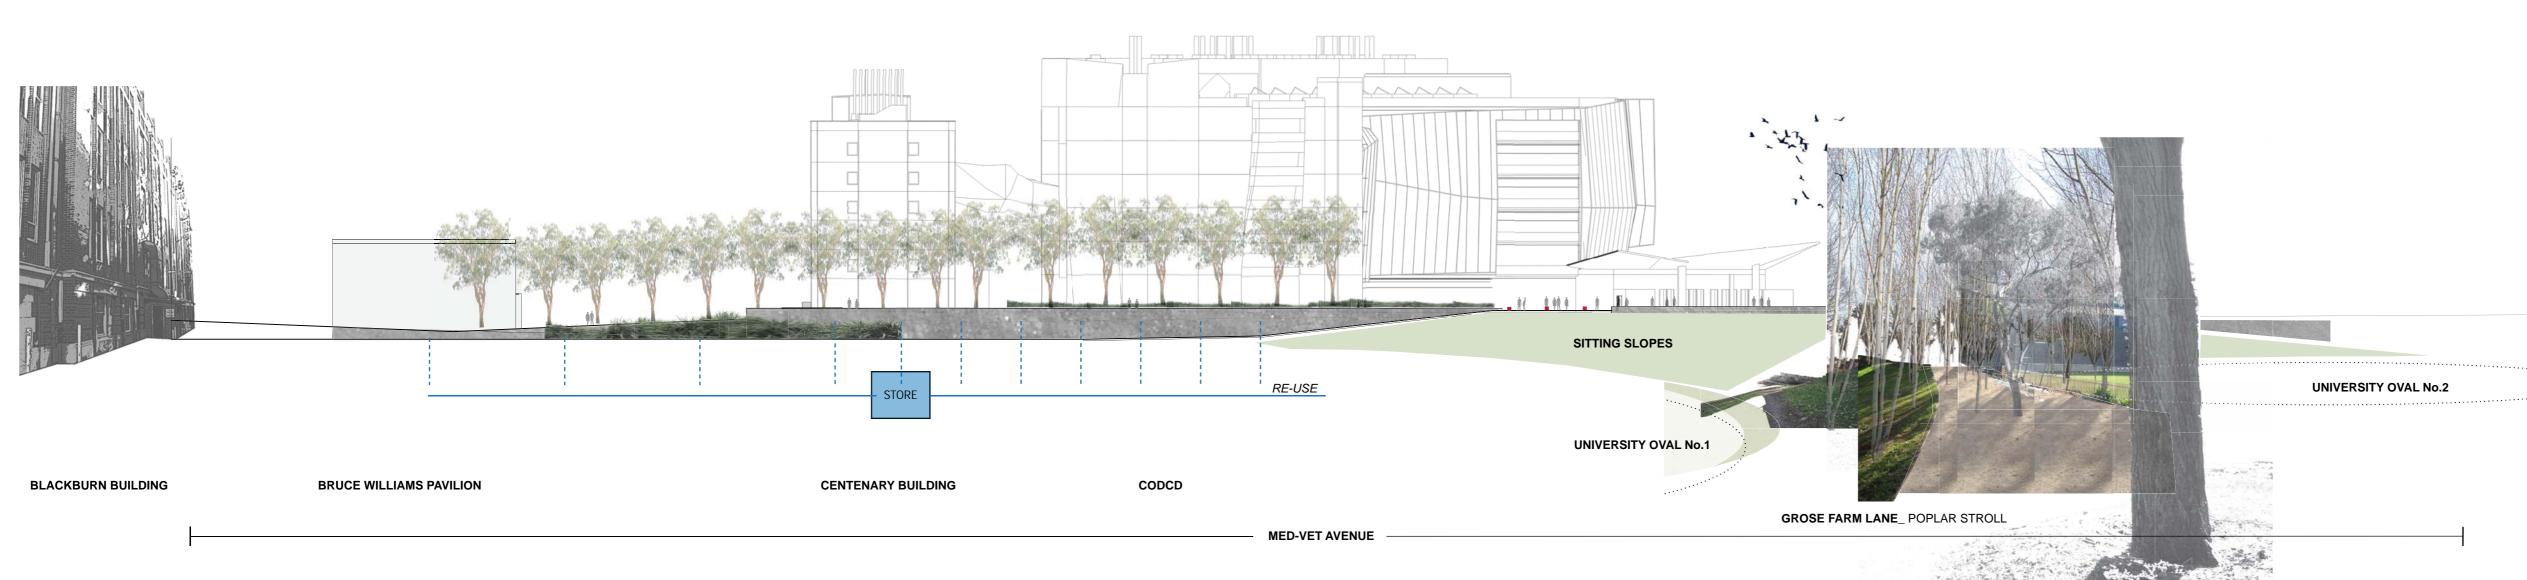

The road between the ovals maintains its meandering character, the new building is a landmark sitting within the trees as in the image above.

Elevation AA\_ Vet-Med Avenue Scale 1:500@A1