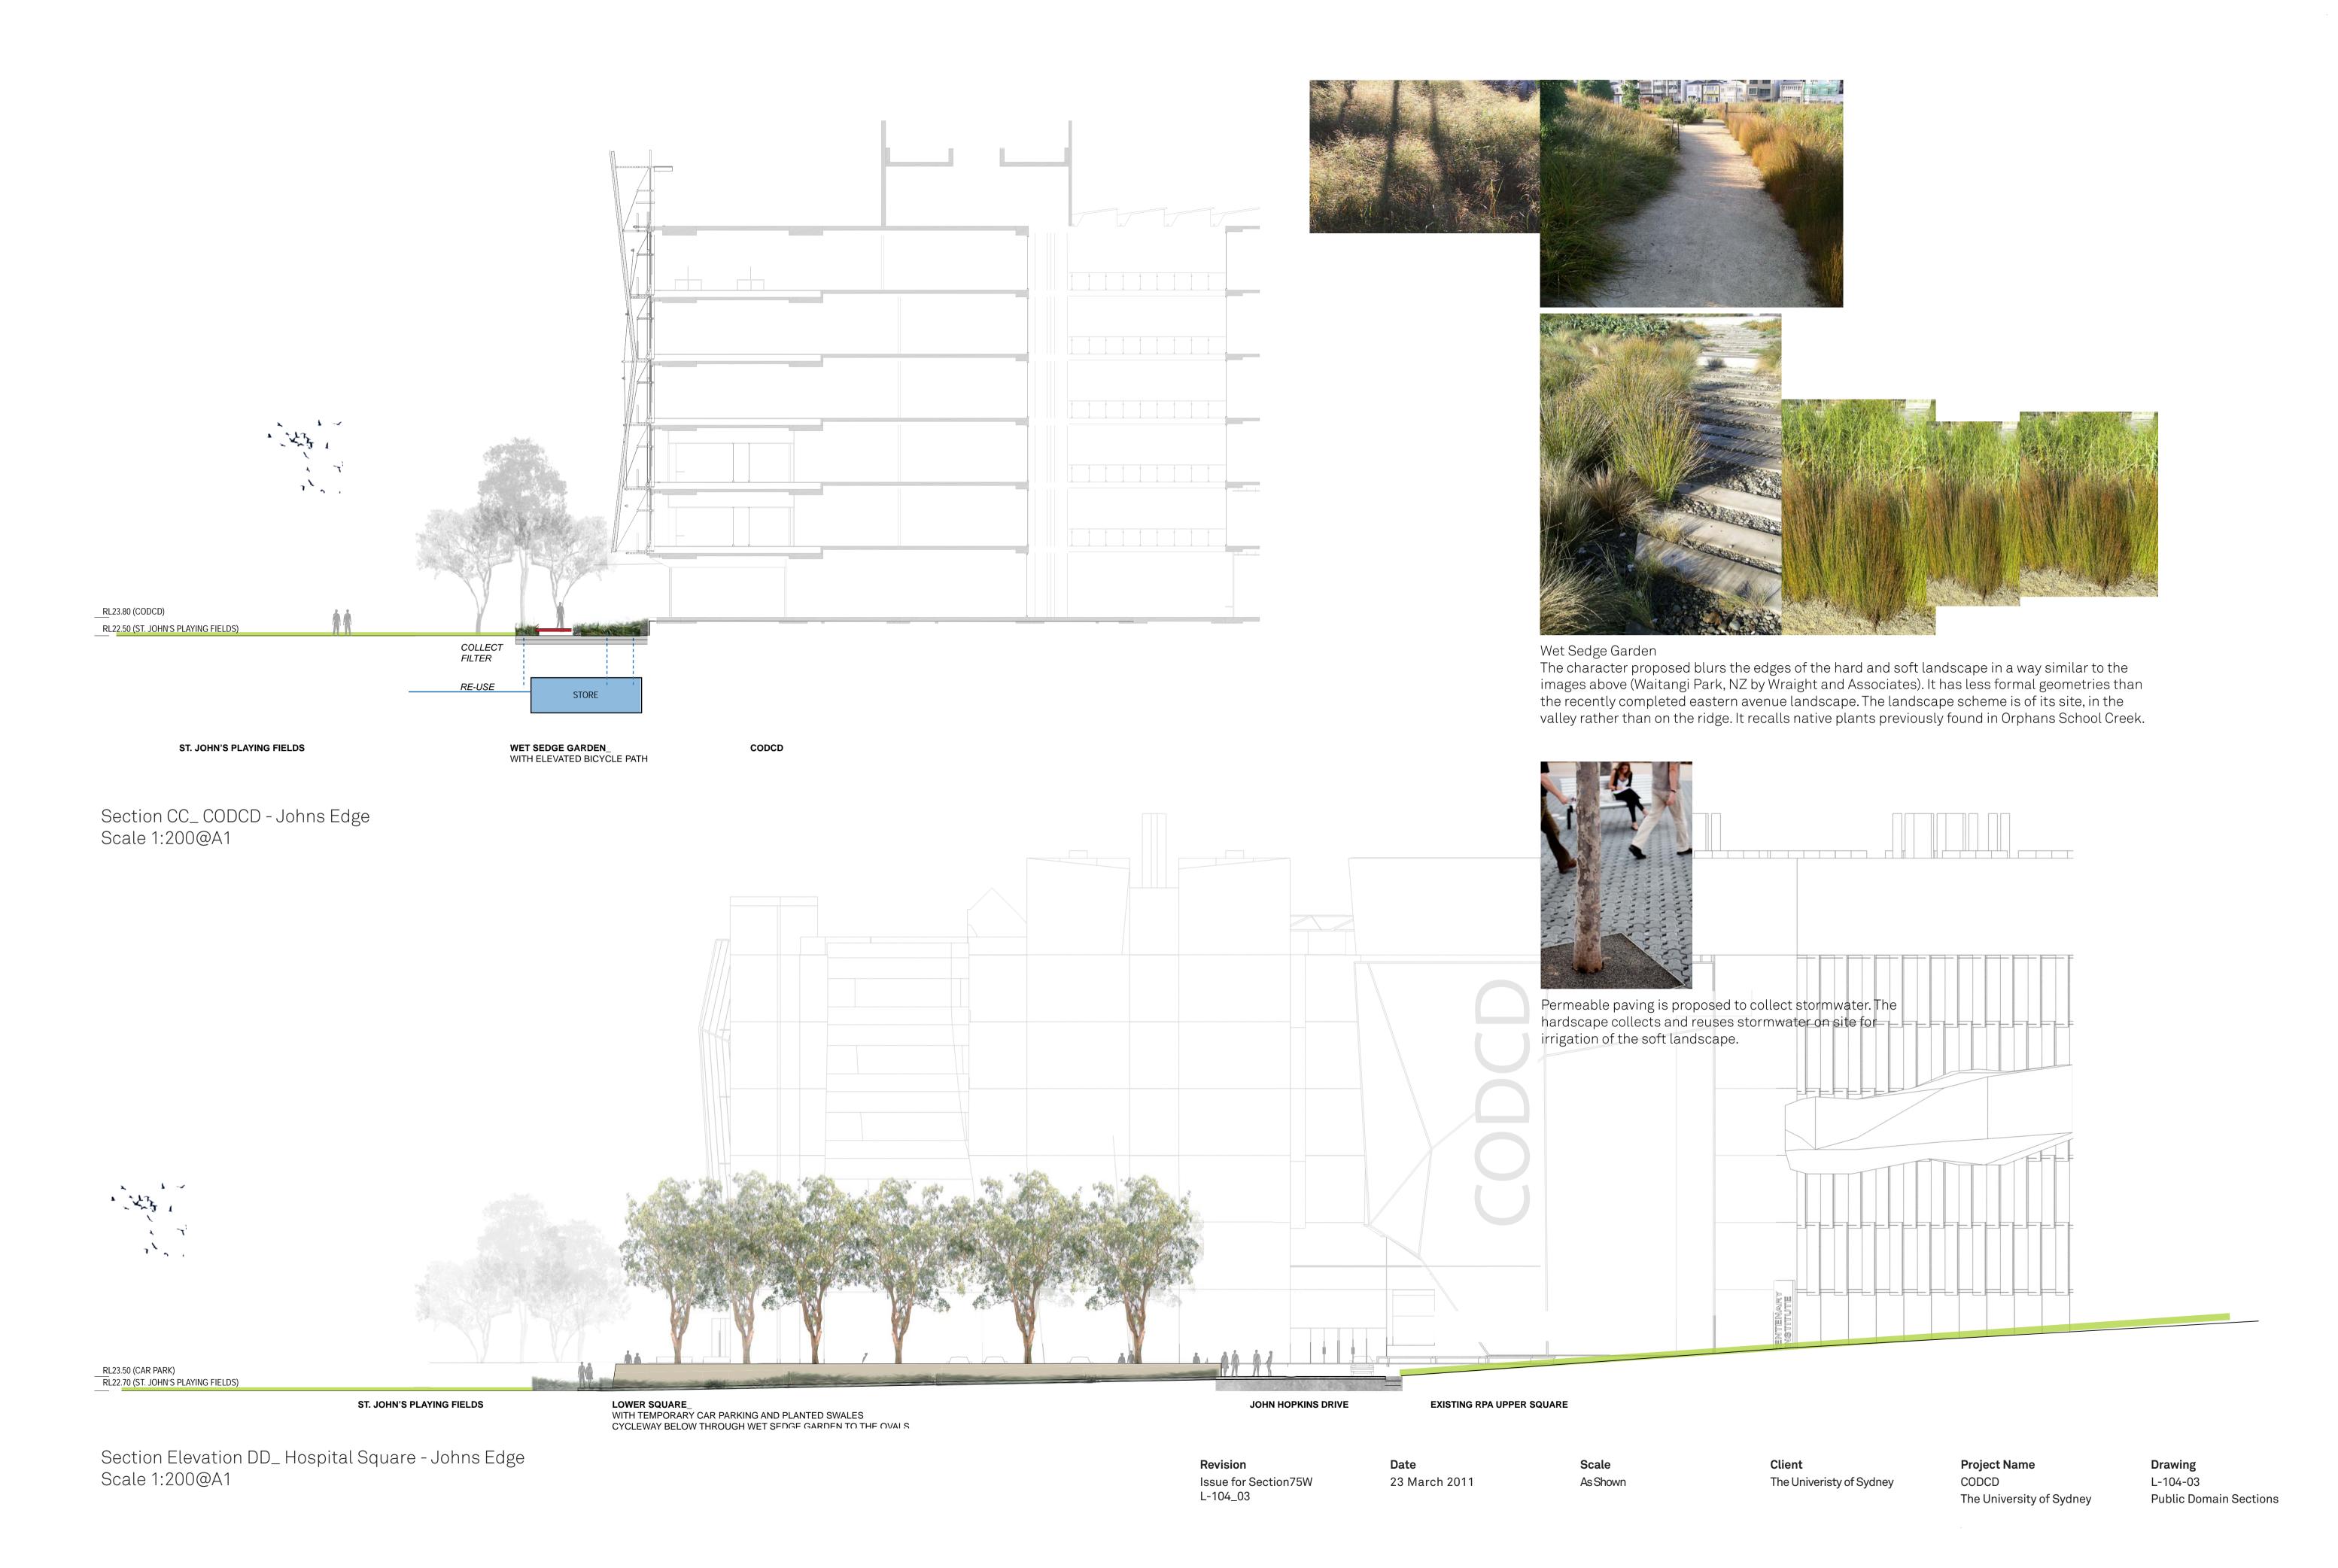

Issue for Section75W

1:400@A2

SECTION-BB

The University of Syndey





PART 3A APPROVED BUILDING OUTLINE





SECTION-DD

Revision Date Scale Client Project Name Drawing
0.1 2 4 8 16 02 23-MARCH 2011 1:200@A0 The University of Sydney CODCD SK-203\_02
Issue for Section75W 1:400@A2 The University of Syndey SECTION-DD









The road between the ovals maintains its meandering character, the new building is a landmark sitting within the trees as in the image above.

Elevation AA\_ Vet-Med Avenue Scale 1:500@A1

## PUBLIC DOMAIN \_ ELEVATION







Existing site character.

Revision Issue for Section75W L-103\_02

Date 23-March 2011

Scale As Shown The Univeristy of Sydney

Project Name CODCD

The University of Sydney

Drawing L-103-02 **Public Domain Elevation**