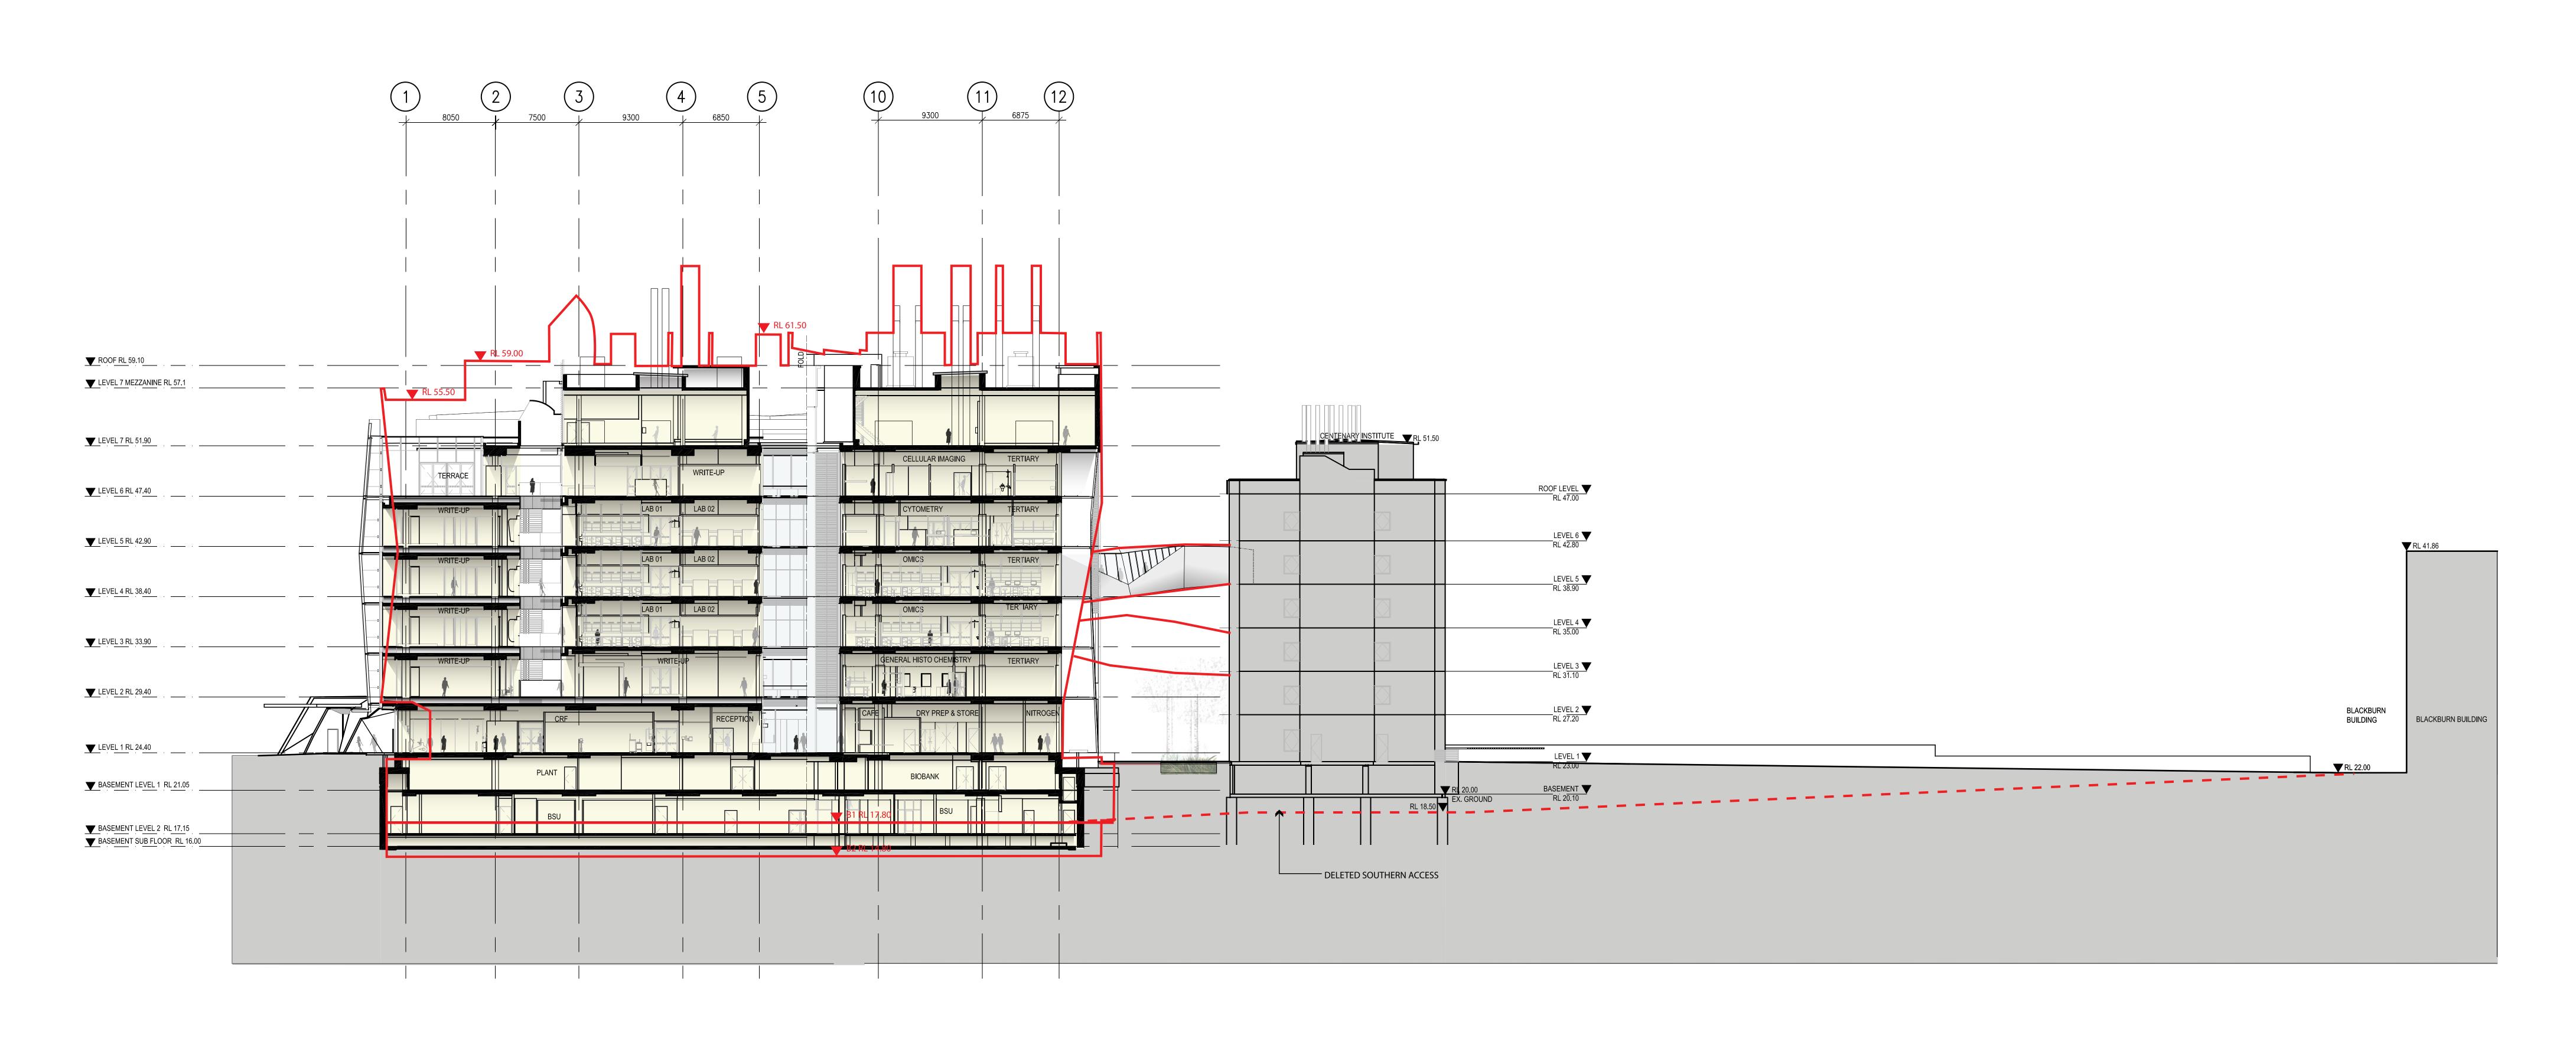

Issue for Section75W

1:400@A2

SECTION-BB

The University of Syndey

PART 3A APPROVED BUILDING OUTLINE

SECTION-DD

Revision Date Scale Client Project Name Drawing
0.1 2 4 8 16 02 23-MARCH 2011 1:200@A0 The University of Sydney CODCD SK-203\_02
Issue for Section75W 1:400@A2 The University of Syndey SECTION-DD