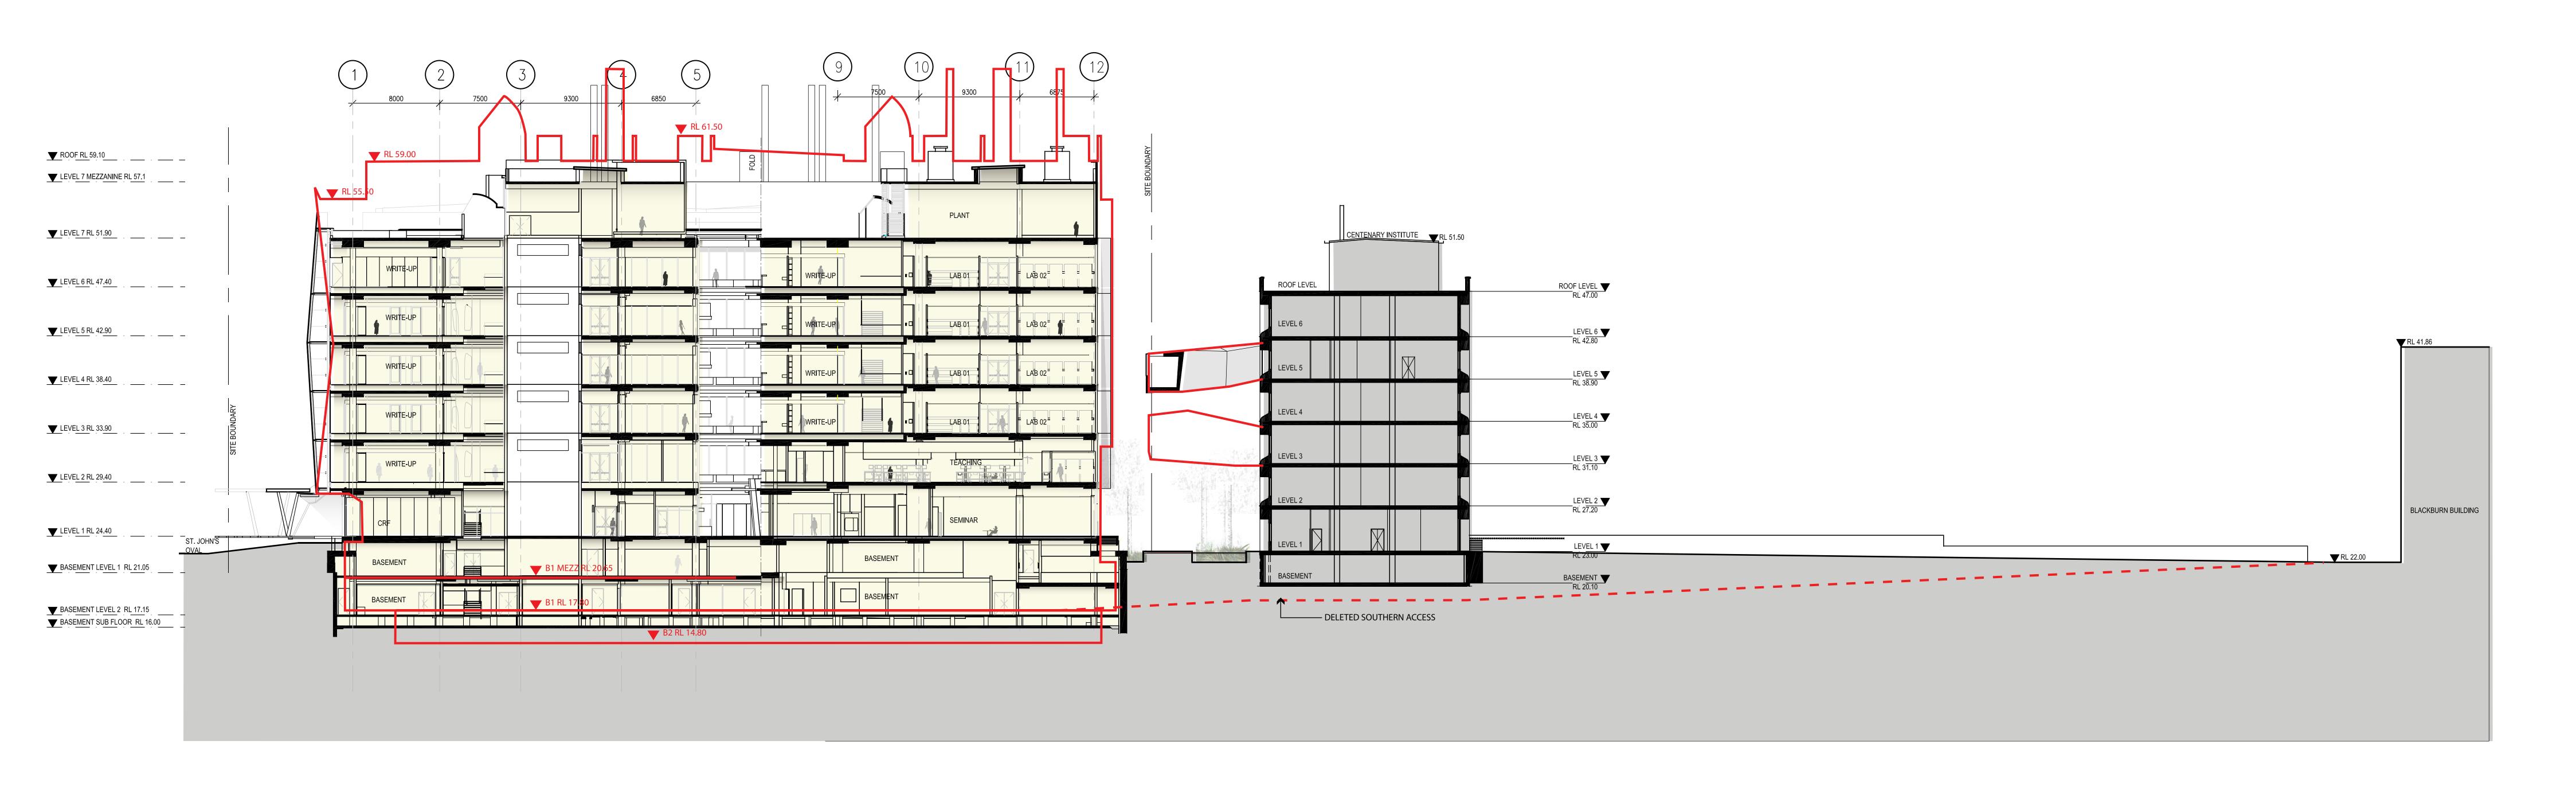

Drawing
SK-153
ney
SOUTH ELEVATION

PART 3A APPROVED BUILDING OUTLINE

PART 3A APPROVED BUILDING OUTLINE

**SECTION-AA** 

Revision Issue for Section75W

23-MARCH 2011

Scale 1:200@A0 1:400@A2

The University of Sydney

**Project Name** The University of Syndey Drawing SK-200\_05 SECTION-AA