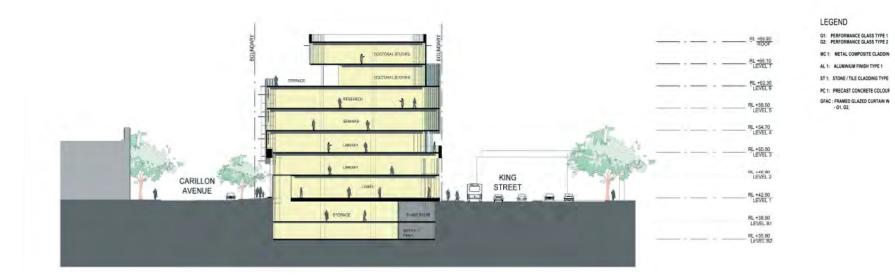

#### LEGEND

G1: PERFORMANCE GLASS TYPE 1 G2: PERFORMANCE GLASS TYPE 2 MC 1: METAL COMPOSITE CLADDING TYPE 1 AL 1: ALUMINUM FINISH TYPE 1 ST 1: STONE / TILE CLADDING TYPE 1 PC 1: PRECAST CONCRETE COLOUR TYPE 1 GFAC : FRAMED GLAZED CURTAIN WALL - G1, G2,

### Section A

Figure PA 3200: Section A

Section B

Figure PA 3200: Section B

RL +69.90

RL +66.10 LEVEL 7

RL +62.30 LEVEL 6

RL +58.50 LEVEL 5

RL +54.70 LEVEL 4 RL +50.90 LEVEL 3

RL +46.90 LEVEL 2

RL +42.90 LEVEL 1

RL +38.90 LEVEL B1

RL +35.90 LEVEL B2 Sections C

G1: PERFORMANCE GLASS TYPE 1 G2: PERFORMANCE GLASS TYPE 2 MC 1: METAL COMPOSITE CLADOWI AL 1: ALUMINUM FINISH TYPE 1 ST 1: STORE / TILE CLADOWIG TYPE ' PC 1: PRECAST CONCRETE COLOUR GRAC: FRAMEDIG GLAZED CURTAIN W -GLO GLAZED CURTAIN W