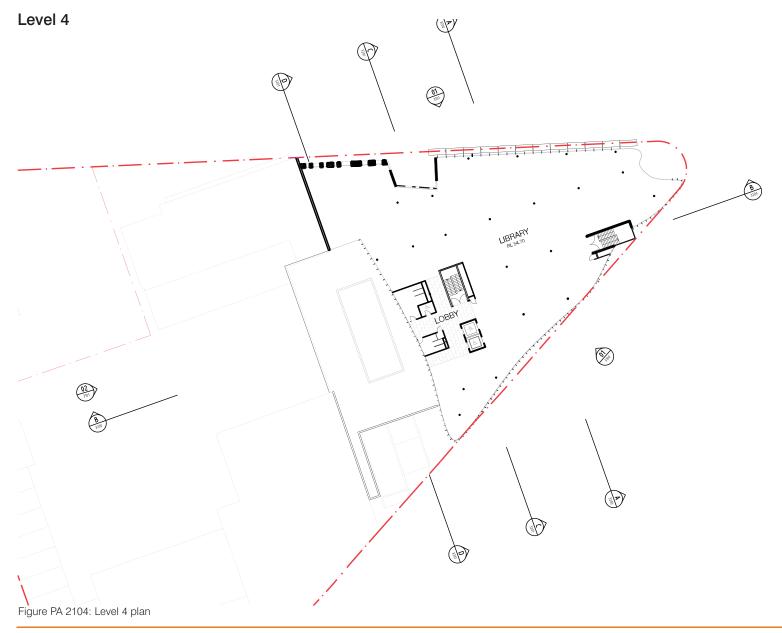

SITE PLAN PROPOSED



Figure PA 1001: Overall roof plan

### **DEMOLITION PLAN**



Figure PA 1100: Demolition Plan

**Basement Level 2** 









Figure PA 2101: Ground level 1 plan

### MOORE COLLEGE CONCEPT PLAN & PROJECT APPLICATION - URBAN DESIGN REPORT



Figure PA 2102: Level 2 plan



Figure PA 2103: Level 3 plan





Level 5







Level 7





South East Elevation



Figure PA 3100: South east elevation

### North Elevation



#### LEGEND

G1: PERFORMANCE GLASS TYPE 1 G2: PERFORMANCE GLASS TYPE 2 MC 1: METAL COMPOSITE CLADDING TYPE 1 AL 1: ALUMINUM FINISH TYPE 1 ST 1: STONE / TILE CLADDING TYPE 1 PC 1: PRECAST CONCRETE COLOUR TYPE 1 GFAC : FRAMED GLAZED CURTAIN WALL - G1, G2,

#### Figure PA 3101: North elevation

### MOORE COLLEGE CONCEPT PLAN & PROJECT APPLICATION - URBAN DESIGN REPORT

West Elevation



#### Figure PA 3101: West elevation

### Section A



Figure PA 3200: Section A



Section B



Figure PA 3200: Section B

RL +69.90

RL +66.10 LEVEL 7

RL +62.30 LEVEL 6

RL +58.50 LEVEL 5

RL +54.70 LEVEL 4 RL +50.90 LEVEL 3

RL +46.90 LEVEL 2

RL +42.90 LEVEL 1

RL +38.90 LEVEL B1

RL +35.90 LE