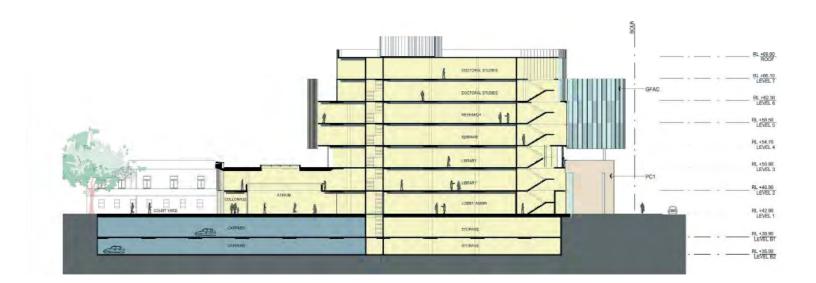

### **ESD** Section

- ST 1: STONE / TILE CLADDING TYPE 1

#### Figure PA 3202: ESD Section