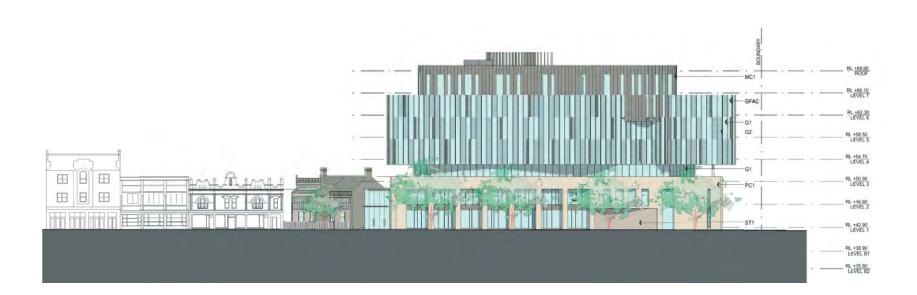

### North Elevation

#### LEGEND

G1: PERFORMANCE GLASS TYPE 1 G2: PERFORMANCE GLASS TYPE 2 MC 1: METAL COMPOSITE CLADDING TYPE 1 AL 1: ALUMINUM FINISH TYPE 1 ST 1: STONE / TILE CLADDING TYPE 1 PC 1: PRECAST CONCRETE COLOUR TYPE 1 GFAC : FRAMED GLAZED CURTAIN WALL - G1, G2,

#### Figure PA 3101: North elevation