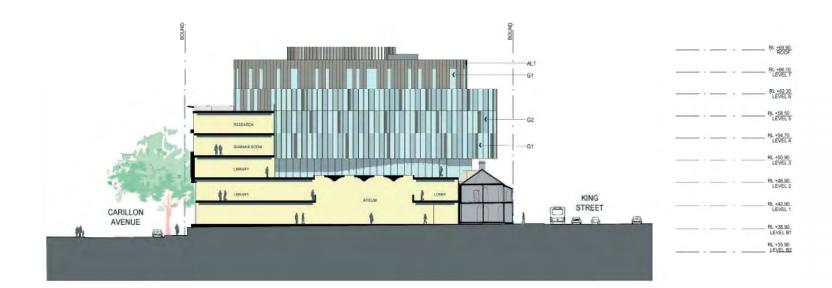

### **ESD** Section

- ST 1: STONE / TILE CLADDING TYPE 1

#### Figure PA 3202: ESD Section