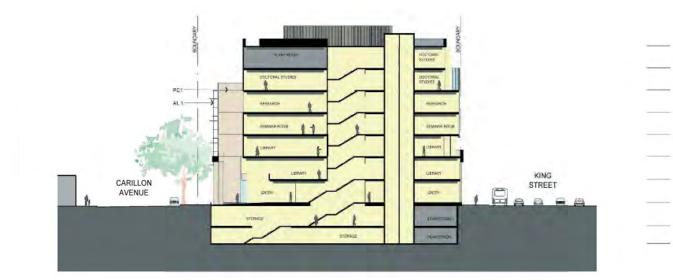

### Section A

Figure PA 3200: Section A

Section B

Figure PA 3200: Section B

RL +69.90

RL +66.10 LEVEL 7

RL +62.30 LEVEL 6

RL +58.50 LEVEL 5

RL +54.70 LEVEL 4 RL +50.90 LEVEL 3

RL +46.90 LEVEL 2

RL +42.90 LEVEL 1

RL +38.90 LEVEL B1

RL +35.90 LEVEL B2 Sections C

G1: PERFORMANCE GLASS TYPE 1 G2: PERFORMANCE GLASS TYPE 2 MC 1: METAL COMPOSITE CLADOWI AL 1: ALUMINUM FINISH TYPE 1 ST 1: STORE / TILE CLADOWIG TYPE ' PC 1: PRECAST CONCRETE COLOUR GRAC: FRAMEDIG GLAZED CURTAIN W -GLO GLAZED CURTAIN W