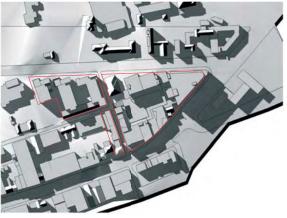

79

Concept Plan Shadow Diagram - Winter

**EXISTING WINTER 9 AM** 

**PROPOSED WINTER 9 AM** 

EXISTING WINTER 12 NOON

**EXISTING WINTER 3 PM** 

**PROPOSED WINTER 12 NOON** 

**PROPOSED WINTER 3 PM** 

Figure CP 3800: Concept plan shadow diagram - winter