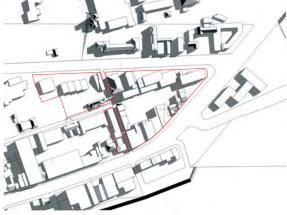

79

Concept Plan Shadow Diagram - Winter

**EXISTING WINTER 9 AM** 

**PROPOSED WINTER 9 AM** 

EXISTING WINTER 12 NOON

**EXISTING WINTER 3 PM** 

**PROPOSED WINTER 12 NOON** 

**PROPOSED WINTER 3 PM** 

Figure CP 3800: Concept plan shadow diagram - winter