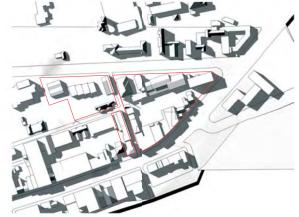

79

Concept Plan Shadow Diagram - Winter

**EXISTING WINTER 9 AM** 

**PROPOSED WINTER 9 AM** 

EXISTING WINTER 12 NOON

**EXISTING WINTER 3 PM** 

**PROPOSED WINTER 12 NOON** 

**PROPOSED WINTER 3 PM** 

Figure CP 3800: Concept plan shadow diagram - winter