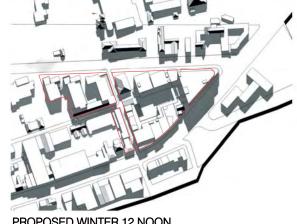

79

Concept Plan Shadow Diagram - Winter

**EXISTING WINTER 9 AM** 

**PROPOSED WINTER 9 AM** 

EXISTING WINTER 12 NOON

**EXISTING WINTER 3 PM** 

**PROPOSED WINTER 12 NOON** 

**PROPOSED WINTER 3 PM** 

Figure CP 3800: Concept plan shadow diagram - winter