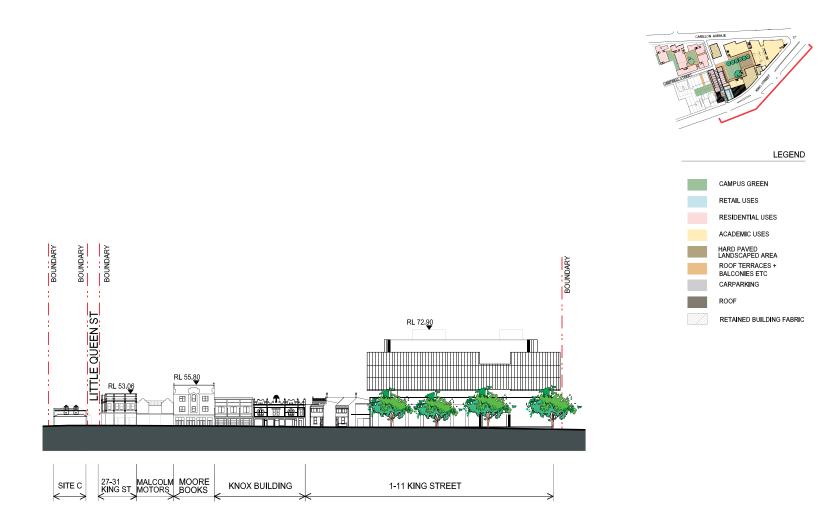

**King Street Elevation** 

Figure CP 3101: King Street Elevation

74 MOORE COLLEGE CONCEPT PLAN & PROJECT APPLICATION - URBAN DESIGN REPORT

09027\_UD\_0701\_A October 2009