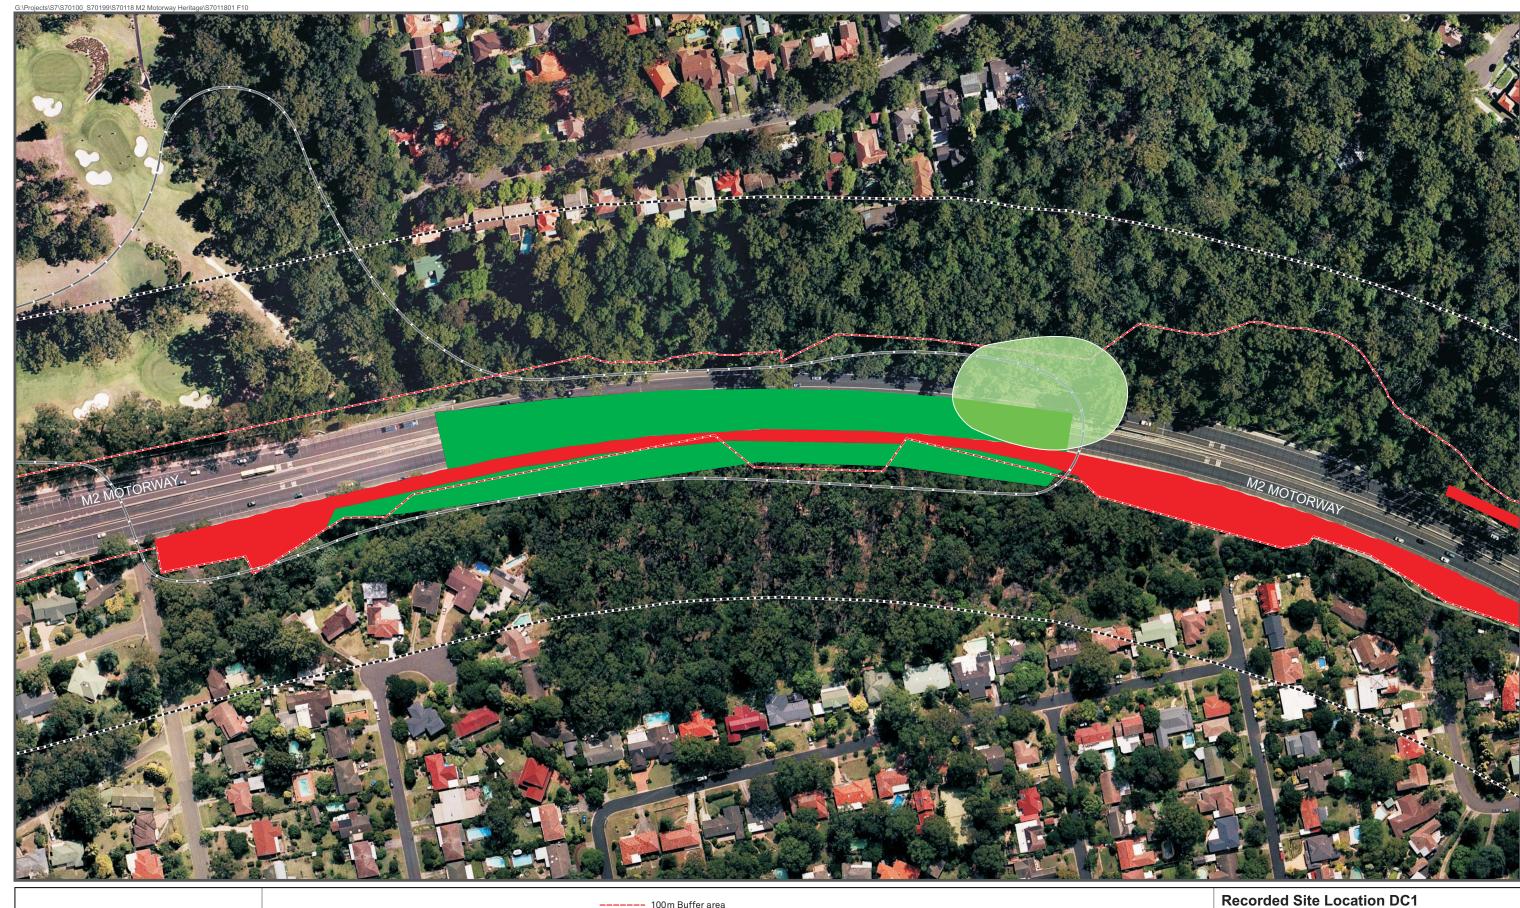

--- 100m Buffer area - Area 4 Boundary M2 Motorway lease boundary Cleared area Sediment basin works Temporary clearing General site location of DC1

**NSW Roads and Traffic Authority** Preliminary Heritage Assessment: M2 Upgrade Project Lane Cove Road to Windsor Road Sydney, NSW

Figure F10

"This page has been left blank intentionally"

PROJECT ID 60143257 CREATED BY TO

**AECOM** LAST MODIFIED TO 23 04 2010

-- Area Boundary M2 Motorway lease boundary Cleared area Sediment basin works Temporary clearing General AHIMS site location