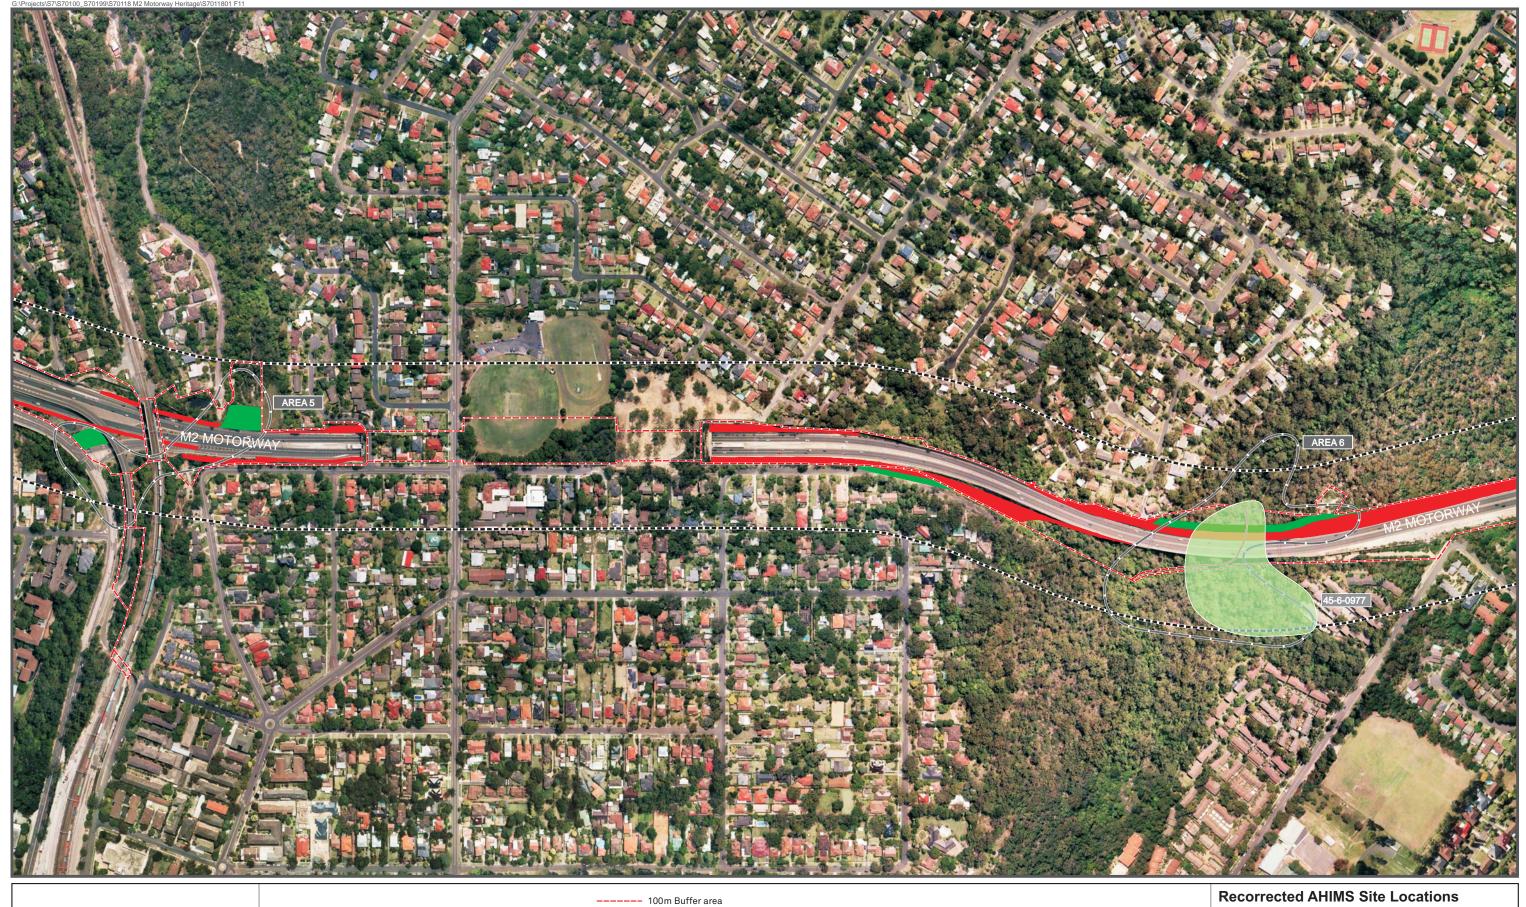

45-5-1005, M2A1 and 45-6-0977

**NSW Roads and Traffic Authority** Preliminary Heritage Assessment:

M2 Upgrade Project Lane Cove Road to Windsor Road Sydney, NSW

AECOM does not warrant the accuracy or completeness of information displayed in this map and any person using it does so at their own risk. AECOM shall bear no responsibility or liability for any errors, faults, defects, or omissions in the information.

**Figure** F11

"This page has been left blank intentionally"