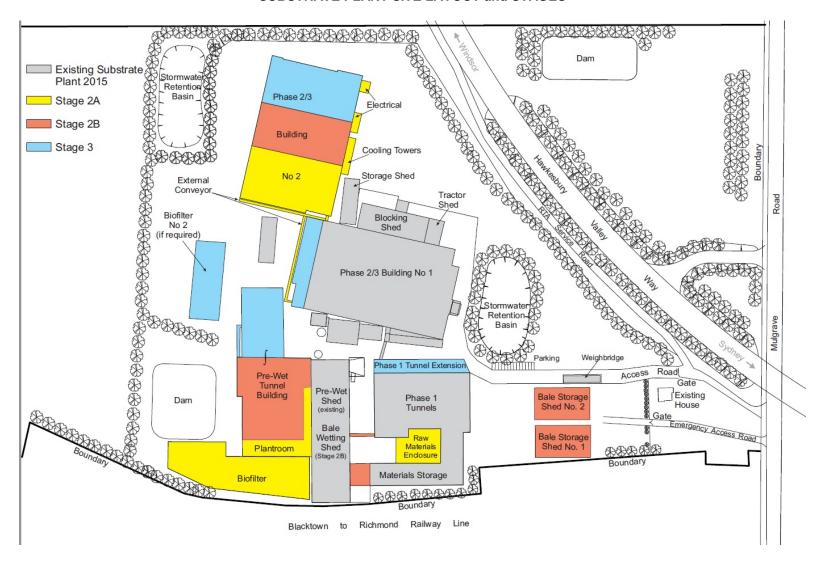

| 2. | Insert a new Appendix 1 after Condition 2 of Schedule 2 which contains the revised |
|----|------------------------------------------------------------------------------------|
|    | Substrate Plant Site Layout and Stages.                                            |

Page 2

Appendix 1

SUBSTRATE PLANT SITE LAYOUT and STAGES