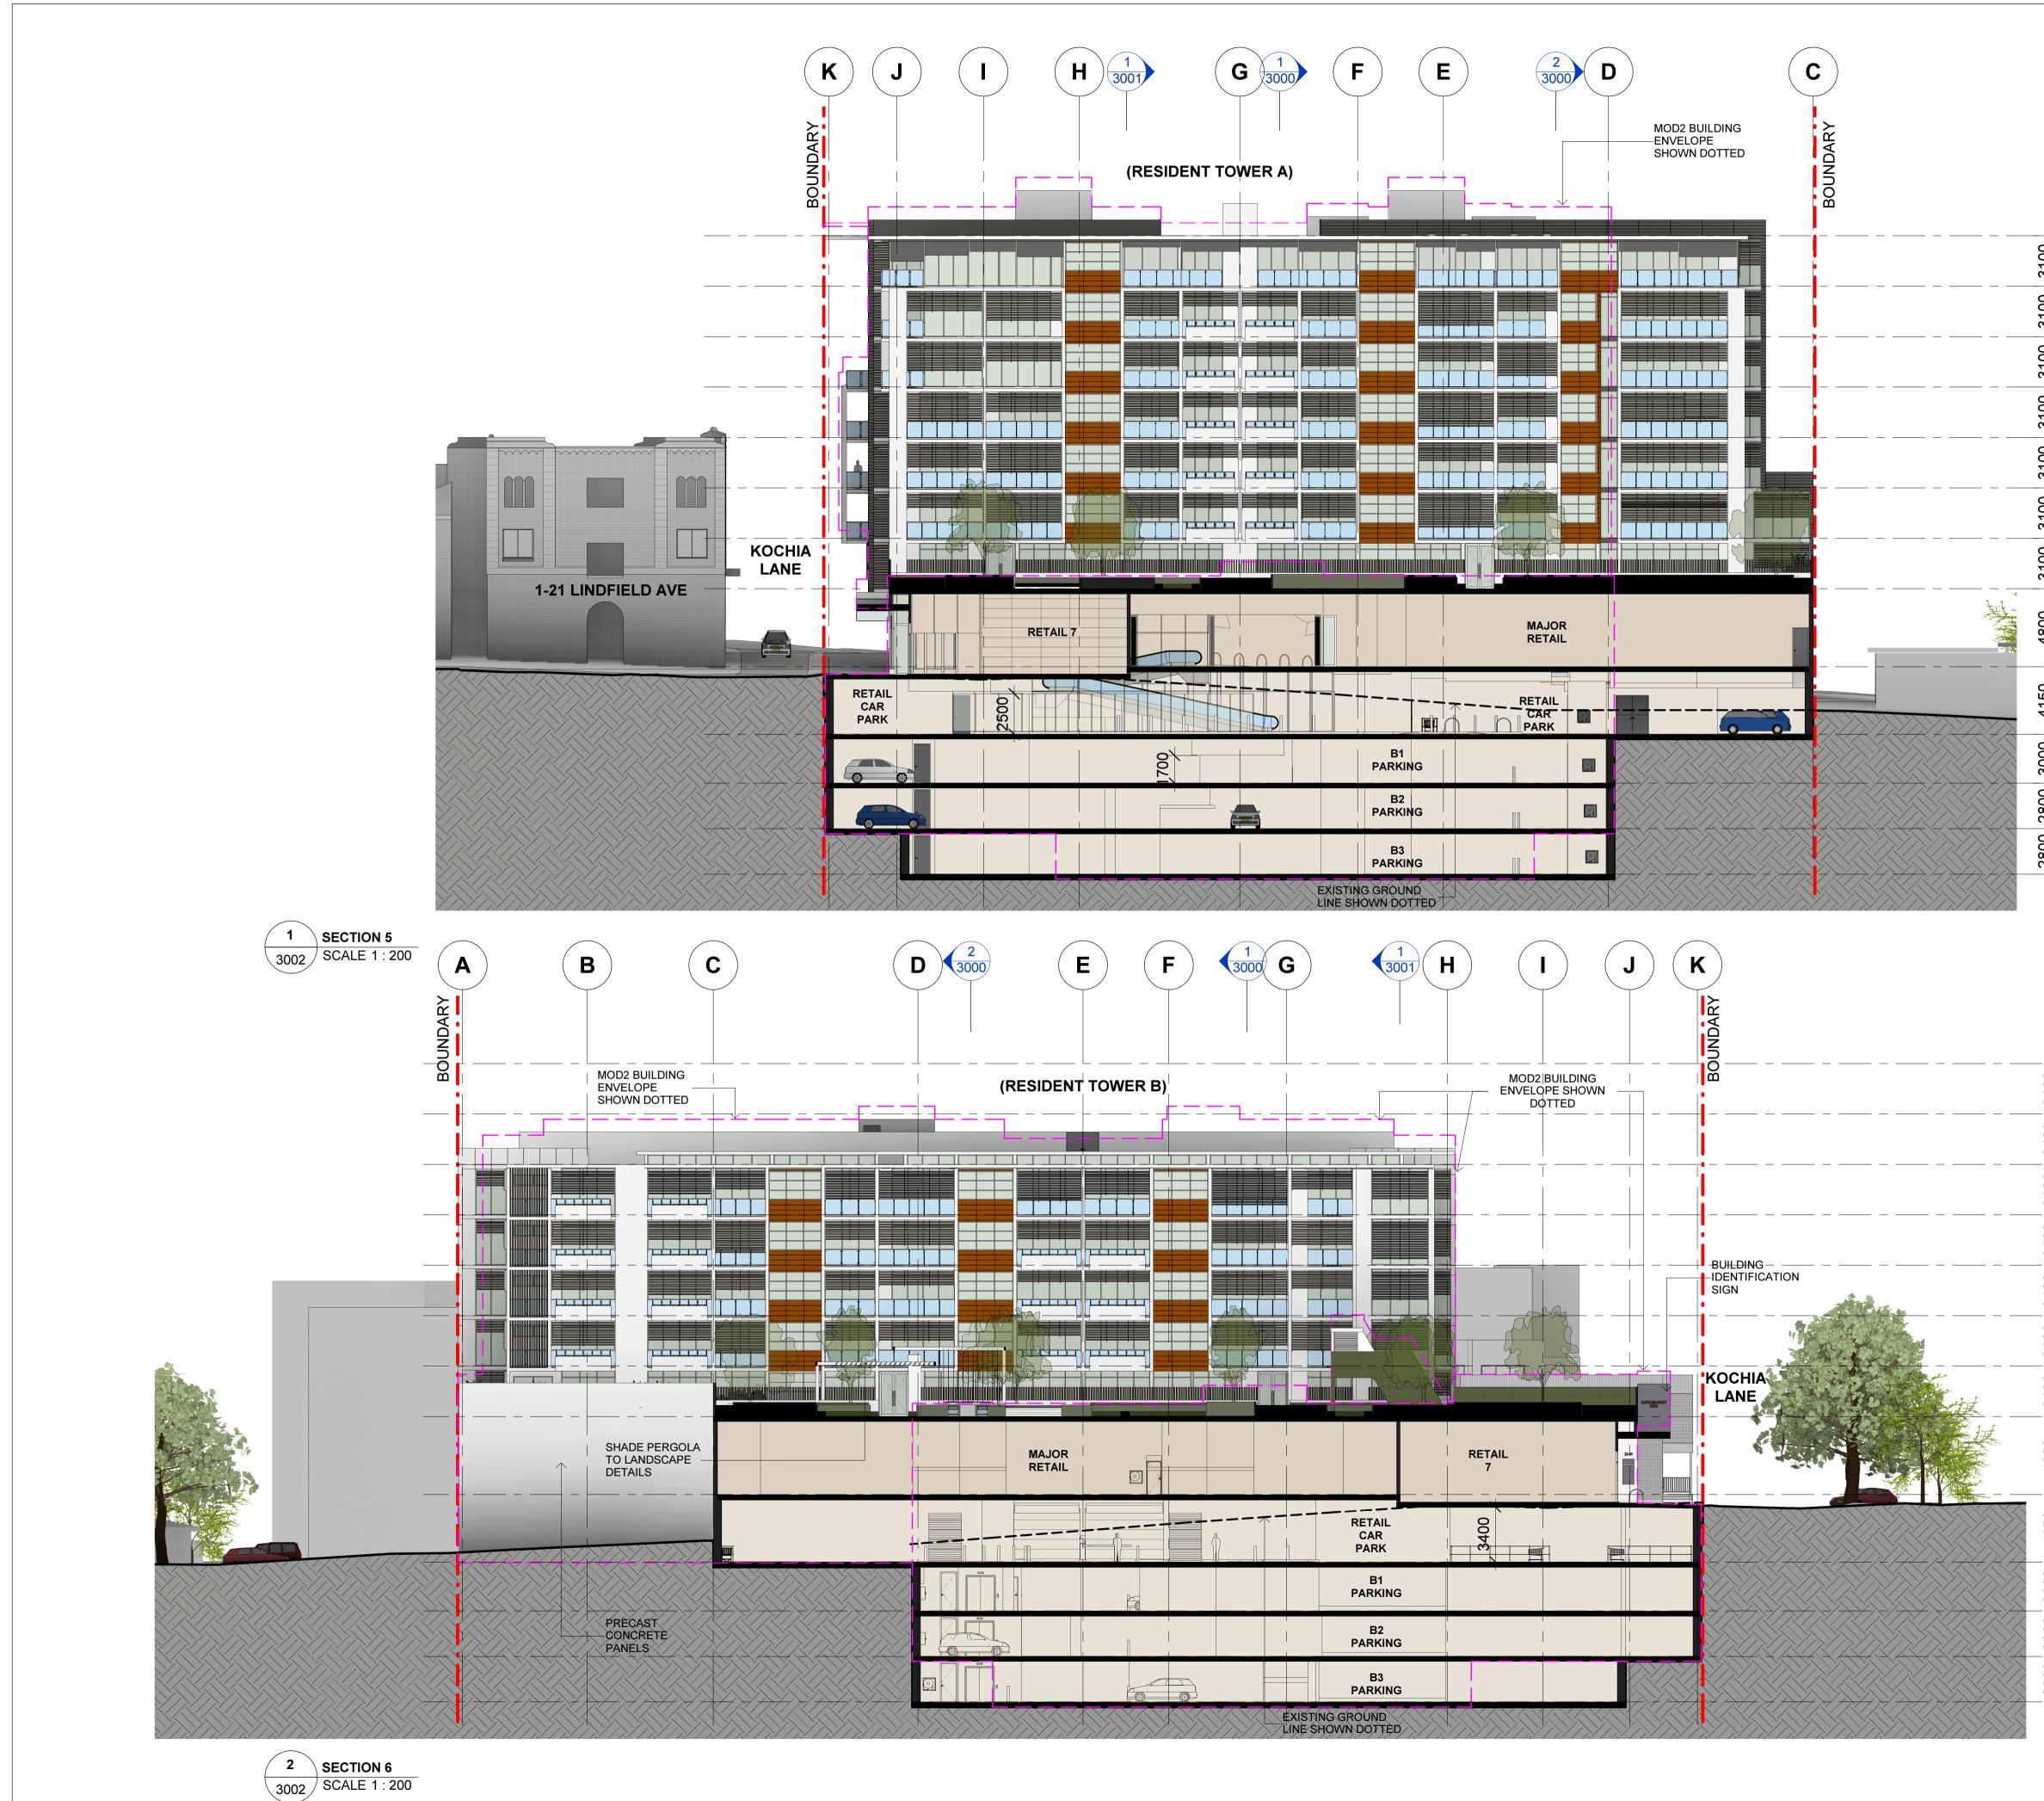

## **S75W SUBMISSION**

|                                                    | All dimensions and setouts to be verified prior to commencement,<br>omissions or discrepancies to be notified to the architect.<br><b>Copyright</b><br>The copyright of this drawing together with any other documents<br>prepared by crone partners architecture studios. pty ltd (cp) remains to<br>property of cp. crone partners grants licence for the use of this docum<br>for the purpose for which they are intended. The licence is not |                                                                                 |  |
|----------------------------------------------------|--------------------------------------------------------------------------------------------------------------------------------------------------------------------------------------------------------------------------------------------------------------------------------------------------------------------------------------------------------------------------------------------------------------------------------------------------|---------------------------------------------------------------------------------|--|
|                                                    | Quality Assurance System                                                                                                                                                                                                                                                                                                                                                                                                                         |                                                                                 |  |
| ROOF<br>RL 124.650                                 | Authorised By:                                                                                                                                                                                                                                                                                                                                                                                                                                   | Date:                                                                           |  |
| LEVEL 7<br>RL 121.550                              | Rev DESCRIPTIO                                                                                                                                                                                                                                                                                                                                                                                                                                   | DN By Date                                                                      |  |
| LEVEL 6<br>RL 118.450                              | AISSUED FOR SECTION 75W SUBMISSBISSUED FOR PREFERRED PROJECTCEND UNITS & NORTH & SOUTH ELEVDISSUED FOR SECTION 75W SUBMISS                                                                                                                                                                                                                                                                                                                       | REPORT SUBMISSIONMQ20/05/2013ATIONS REVISEDBM09/08/2013                         |  |
| LEVEL 5<br>RL 115.350                              | EISSUED FOR CONSULTANTS COORDINATIONMQ19/12/2014FISSUED FOR CONSULTANTS COORDINATIONMQ23/12/2014GISSUED FOR INFORMATIONMQ11/02/2015HISSUED FOR SECTION 75W MODIFICATION 3 SUBMISSIONMQ20/02/2015                                                                                                                                                                                                                                                 |                                                                                 |  |
| LEVEL 4<br>RL 112.250                              | I ISSUED FOR SECTION 75W MODIFIC<br>J ISSUED FOR INFORMATION                                                                                                                                                                                                                                                                                                                                                                                     | ATION 3 SUBMISSION MQ 24/02/2015<br>MQ 28/07/2015                               |  |
| LEVEL 3                                            |                                                                                                                                                                                                                                                                                                                                                                                                                                                  |                                                                                 |  |
| RL 109.150                                         |                                                                                                                                                                                                                                                                                                                                                                                                                                                  |                                                                                 |  |
| RL 106.050                                         |                                                                                                                                                                                                                                                                                                                                                                                                                                                  |                                                                                 |  |
| RL 102.950                                         |                                                                                                                                                                                                                                                                                                                                                                                                                                                  |                                                                                 |  |
| GROUND<br>RL 98.150                                |                                                                                                                                                                                                                                                                                                                                                                                                                                                  |                                                                                 |  |
| LOWER GROUND                                       |                                                                                                                                                                                                                                                                                                                                                                                                                                                  |                                                                                 |  |
| BASEMENT 1                                         | Builder                                                                                                                                                                                                                                                                                                                                                                                                                                          |                                                                                 |  |
| BASEMENT 1<br>RL 91.000<br>BASEMENT 2              |                                                                                                                                                                                                                                                                                                                                                                                                                                                  |                                                                                 |  |
| BASEMENT 2<br>RL 88.200<br>BASEMENT 3              |                                                                                                                                                                                                                                                                                                                                                                                                                                                  |                                                                                 |  |
| RL 85.400                                          | AQUALAND<br>LEVEL 32<br>225 George Street<br>SYDNEY NSW 2000                                                                                                                                                                                                                                                                                                                                                                                     | (e                                                                              |  |
| ROOF<br>RL 124.650                                 | Level 21, 420 George St, Sydney NSW 2000<br>Ph: 02 8934 0000 Fax: 02 8934 0001<br>Mechanical Engineer<br><b>WOOD &amp; GRIEVE ENGINEERS</b><br>Level3, 454 - 456 Pacific Highway,<br>St. Leonards, NSW 2000<br>Ph: 02 8484 7000 Fax: 02 8484 7100<br>Electrical Engineer<br><b>WOOD &amp; GRIEVE ENGINEERS</b><br>Level3, 454 - 456 Pacific Highway,<br>St. Leonards, NSW 2000<br>Ph: 02 8484 7000 Fax: 02 8484 7100                             |                                                                                 |  |
| LEVEL 7<br>RL 121.550                              | Hydraulic Engineer<br>INSYNC SERVICES<br>Suite 8, Level 2, 56 Church Ave.<br>Mascot, NSW 2015<br>Ph: 02 9669 4311 Fax: 02 9669 4322                                                                                                                                                                                                                                                                                                              | 2                                                                               |  |
| LEVEL 6<br>RL 118.450                              | Landscape Architect<br>Land Live Arch<br>3 Sublime Point Ave<br>Tascott, NSW 2250<br>Ph: 0401 271 241                                                                                                                                                                                                                                                                                                                                            |                                                                                 |  |
| LEVEL 5<br>RL 115.350                              | KEY                                                                                                                                                                                                                                                                                                                                                                                                                                              |                                                                                 |  |
| LEVEL 4<br>RL 112.250                              |                                                                                                                                                                                                                                                                                                                                                                                                                                                  |                                                                                 |  |
| LEVEL 3<br>RL 109.150                              |                                                                                                                                                                                                                                                                                                                                                                                                                                                  |                                                                                 |  |
| LEVEL 2<br>RL 106.050                              |                                                                                                                                                                                                                                                                                                                                                                                                                                                  |                                                                                 |  |
| LEVEL 1<br>RL 102.950                              | Scale 1 : 200 @A1                                                                                                                                                                                                                                                                                                                                                                                                                                |                                                                                 |  |
| GROUND<br>RL 98.150                                | cronepartners                                                                                                                                                                                                                                                                                                                                                                                                                                    |                                                                                 |  |
| LOWER GROUND<br>RL 94.000                          | Cronepartners<br>level 2, 364 kent street,<br>sydney, nsw 2000, australia<br>Ph: +61 2 8295 5300<br>Fax:+61 2 8295 5301                                                                                                                                                                                                                                                                                                                          | level 2, 364 kent street,<br>sydney, nsw 2000, australia<br>Ph: +61 2 8295 5300 |  |
| BASEMENT 1<br>RL 91.000                            | Project LINDFIELD MIXED-USE DEVELOPMENT                                                                                                                                                                                                                                                                                                                                                                                                          |                                                                                 |  |
| BASEMENT 2<br>RL 88.200                            | 23-41 LINDFIELD AVE &<br>LINDFIELD NSW 2070<br>Drawn: MQ Checked:                                                                                                                                                                                                                                                                                                                                                                                |                                                                                 |  |
| BASEMENT 2<br>RL 88.200<br>BASEMENT 3<br>RL 85.400 | Drawing Title SECTIONS                                                                                                                                                                                                                                                                                                                                                                                                                           | Jaite. 24/02/2013                                                               |  |
|                                                    | SHEET 3 OF 3<br>S75W(MOD3 PPR)                                                                                                                                                                                                                                                                                                                                                                                                                   | SUBMISSION                                                                      |  |
|                                                    | CA 2924 AD                                                                                                                                                                                                                                                                                                                                                                                                                                       |                                                                                 |  |
| - MOD 3 PPR                                        | Project no. Drawing                                                                                                                                                                                                                                                                                                                                                                                                                              |                                                                                 |  |