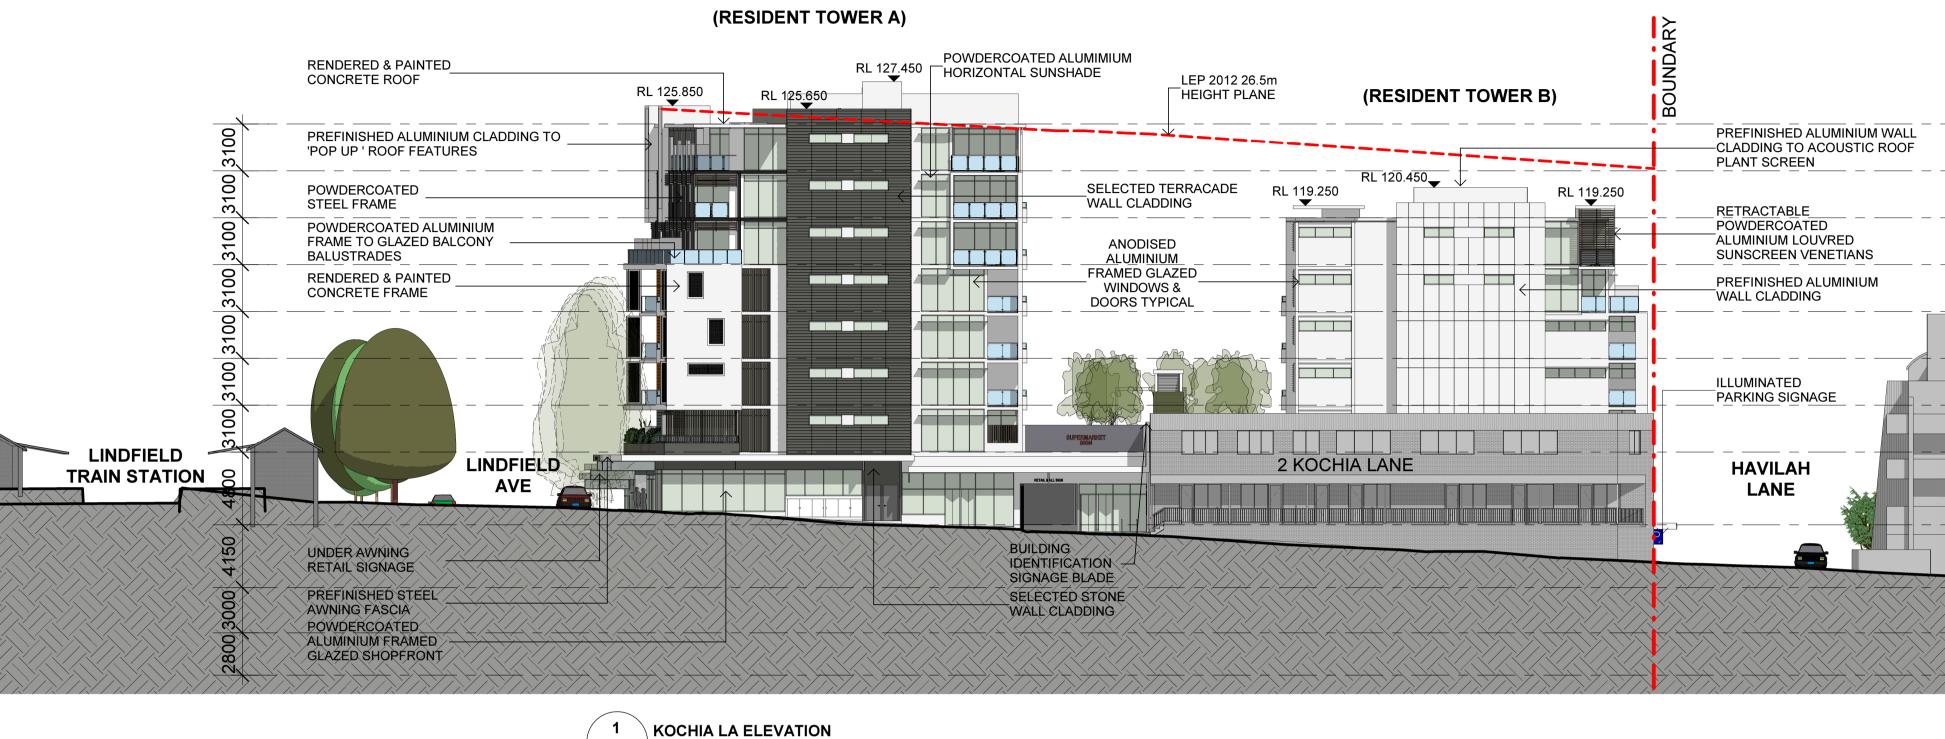

## **S75W SUBMISSION - MOD 3 PPR**

## SCALE1 : 250

2000

## Notes

All dimensions and setouts to be verified prior to commencement, omissions or discrepancies to be notified to the architect. Copyright

The copyright of this drawing together with any other documents prepared by crone partners architecture studios. pty Ita (cp) remains and property of cp. crone partners grants licence for the use of this document is a structure to any property of cp. crone partners grants licence is not transferable without the permission of cp.

Quality Assurance System

Authorised By: Date: DESCRIPTION Date By A ISSUED FOR SECTION 75W SUBMISSION MQ 20/11/2012 B ISSUED FOR PREFERRED PROJECT REPORT SUBMISSION MQ 20/05/2013 END UNITS & NORTH & SOUTH ELEVATIONS REVISED BM 09/08/2013 ISSUED FOR SECTION 75W