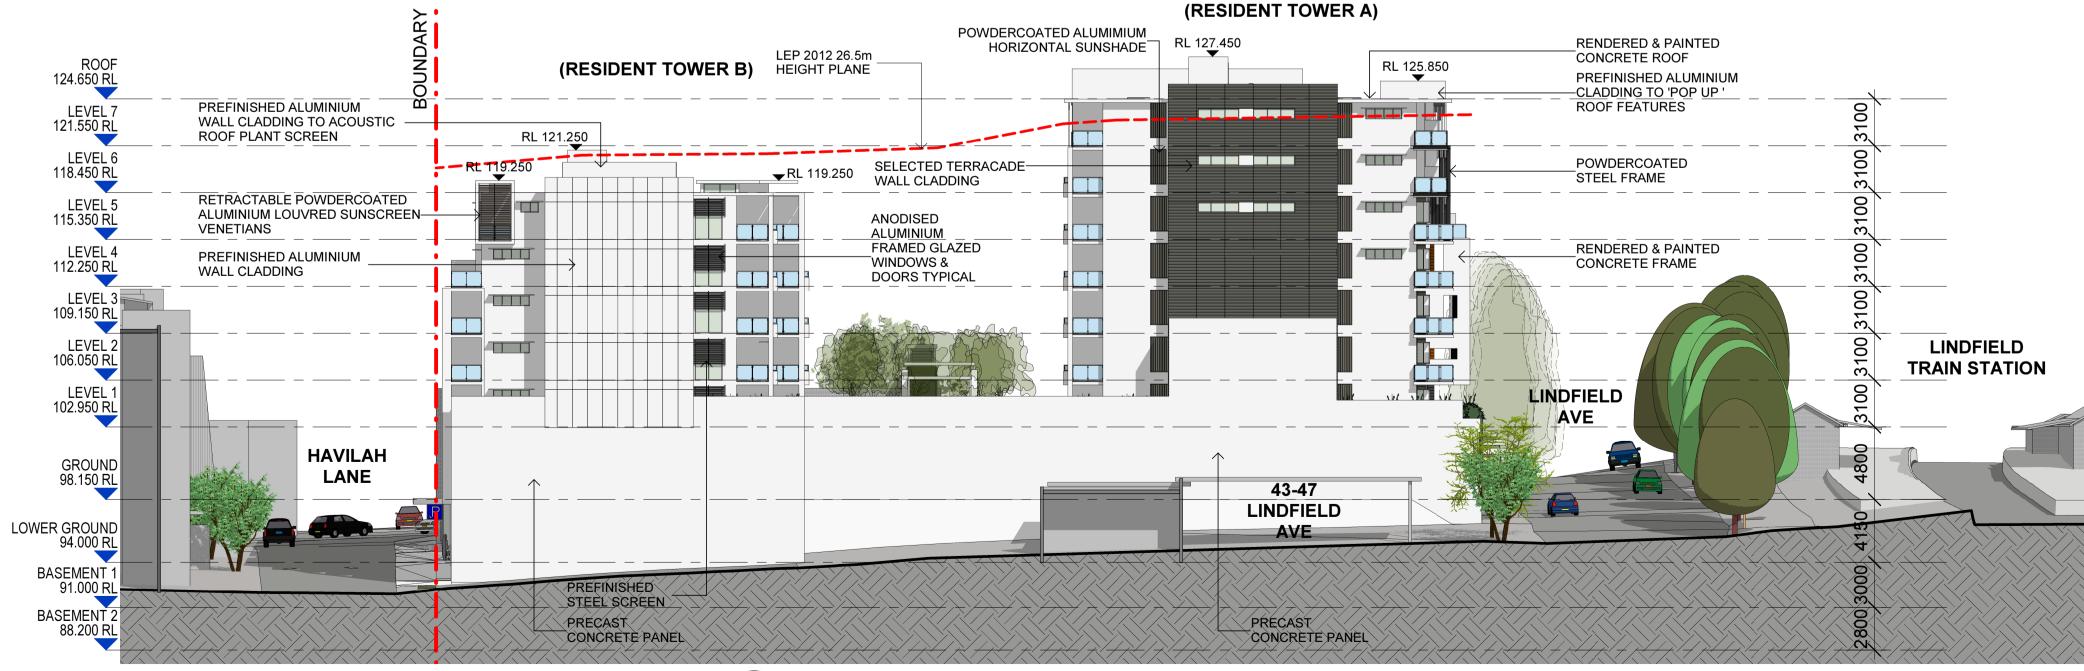

## **S75W SUBMISSION - MOD 3 PPR**

## SCALE1 : 250

2000

## Notes

All dimensions and setouts to be verified prior to commencement, omissions or discrepancies to be notified to the architect. Copyright

The copyright of this drawing together with any other documents prepared by crone partners architecture studios. pty Ita (cp) remains and property of cp. crone partners grants licence for the use of this document is a structure to any property of cp. crone partners grants licence is not transferable without the permission of cp.

Quality Assurance System

Authorised By: Date: DESCRIPTION Date By A ISSUED FOR SECTION 75W SUBMISSION MQ 20/11/2012 B ISSUED FOR PREFERRED PROJECT REPORT SUBMISSION MQ 20/05/2013 END UNITS & NORTH & SOUTH ELEVATIONS REVISED BM 09/08/2013 ISSUED FOR SECTION 7