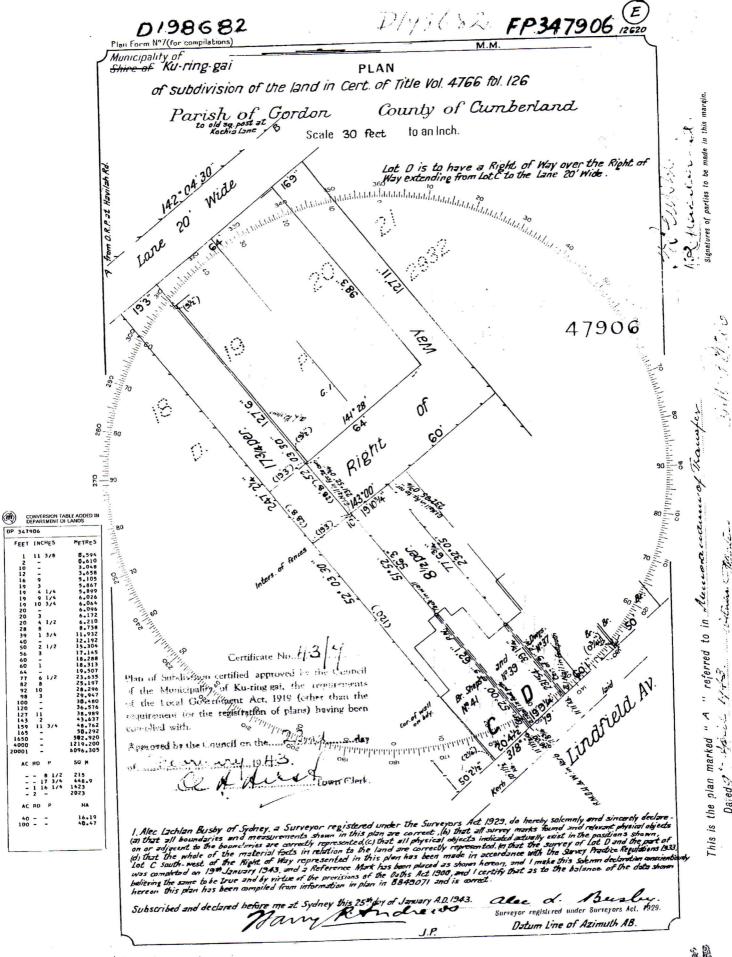

#### Easements: -

09.04.1943 (D 198682) – Cross Easements

#### Easements: -

- 05.07.1929 Right of Way over the land hatched red on D.P. 713505 cancelled 12.09.1984
- 09.04.1943 (D 198682) Cross Easements

D198682 CROSS EASEMENTS (S181 B CONVEYANCING ACT, 1919)

AFFECTING THE PARTY WALL(S) SHOWN ON THE COMMON

BOUNDARY OF LOTS C & D IN DP347906

AH333932 LEASE TO TOONA SINENSIS PTY LTD OF GROUND FLOOR

SHOP, 39 LINDFIELD AVENUE, LINDFIELD. EXPIRES: