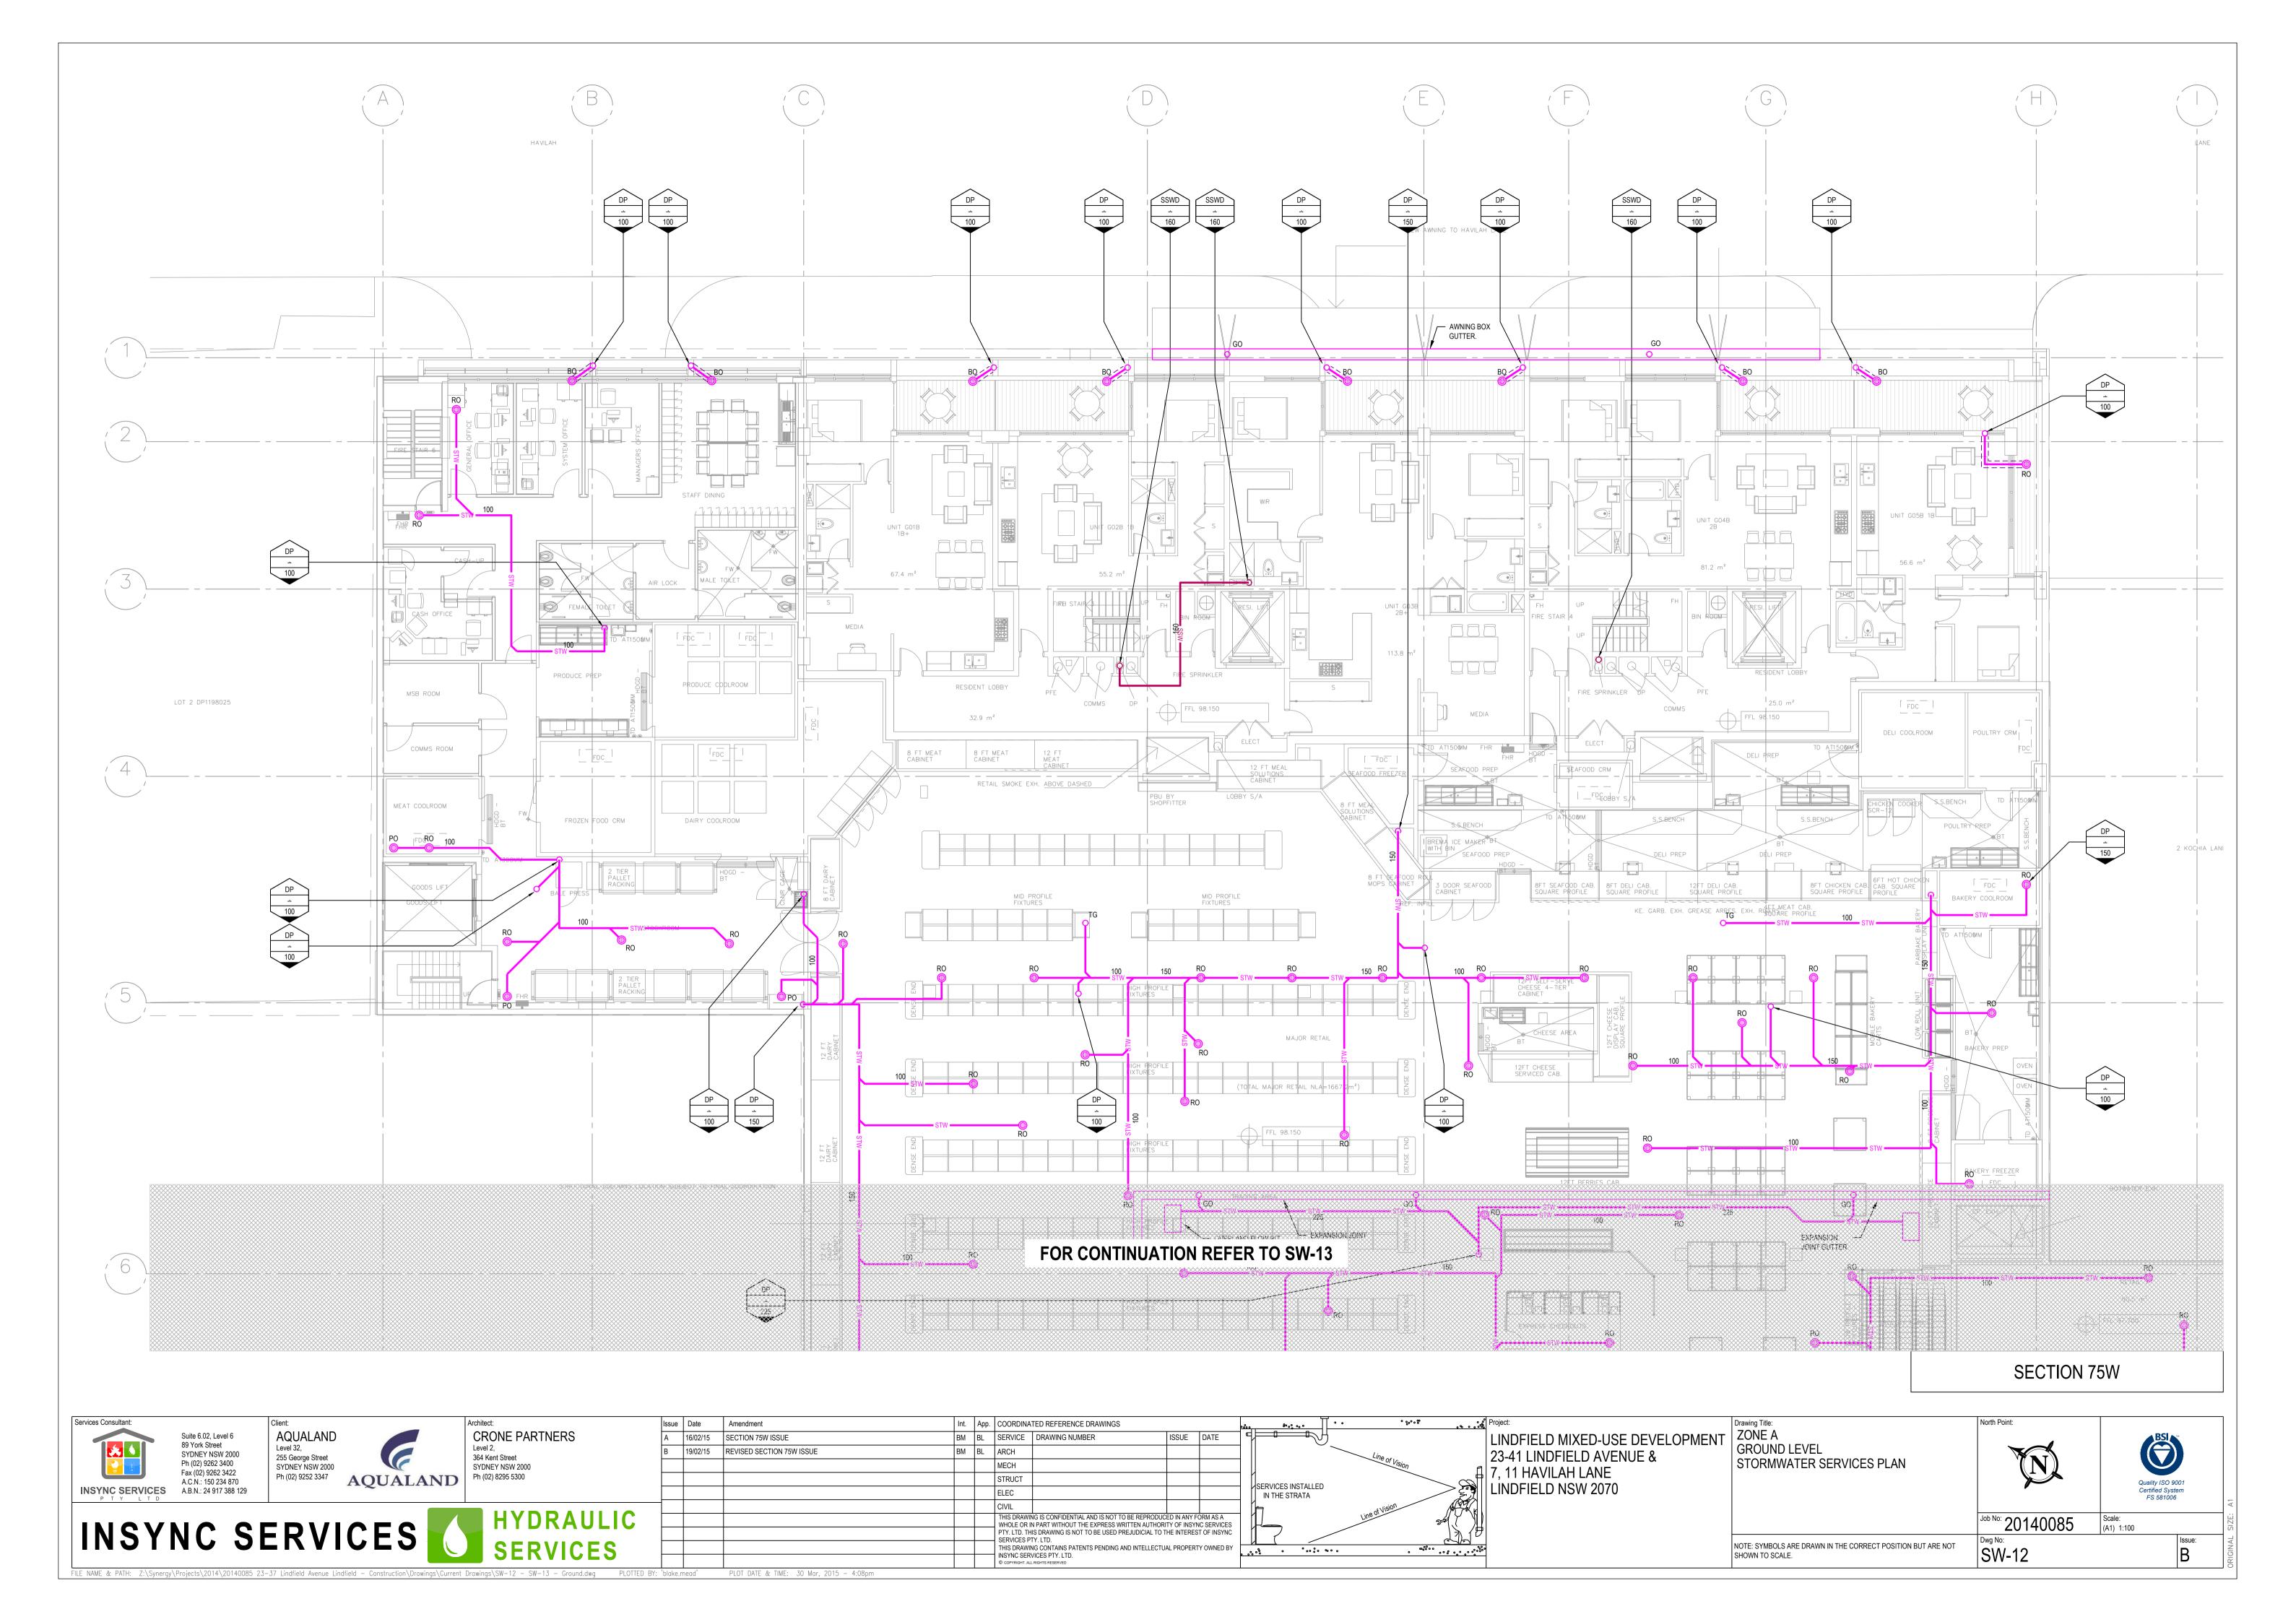

| DRAWING<br>NUMBER | DRAWING<br>SCALE | DRAWING TITLE                                             |
|-------------------|------------------|-----------------------------------------------------------|
| SW-00             | N.T.S            | STORMWATER SERVICES COVER SHEET AND LEGEND                |
| SW-01             | 1:200            | SITE STORMWATER SERVICES PLAN                             |
| SW-02             | 1:100            | ZONE A BASEMENT LEVEL 3 INGROUND STORMWATER SERVICES PLAN |
| SW-03             | 1:100            | ZONE B BASEMENT LEVEL 3 INGROUND STORMWATER SERVICES PLAN |
| SW-04             | 1:100            | ZONE A BASEMENT LEVEL 3 STORMWATER SERVICES PLAN          |
| SW-05             | 1:100            | ZONE B BASEMENT LEVEL 3 STORMWATER SERVICES PLAN          |
| SW-06             | 1:100            | ZONE A BASEMENT LEVEL 2 STORMWATER SERVICES PLAN          |
| SW-07             | 1:100            | ZONE B BASEMENT LEVEL 2 STORMWATER SERVICES PLAN          |
| SW-08             | 1:100            | ZONE A BASEMENT LEVEL 1 STORMWATER SERVICES PLAN          |
| SW-09             | 1:100            | ZONE B BASEMENT LEVEL 1 STORMWATER SERVICES PLAN          |
| SW-10             | 1:100            | ZONE A LOWER GROUND LEVEL STORMWATER SERVICES PLAN        |
| SW-11             | 1:100            | ZONE B LOWER GROUND LEVEL STORMWATER SERVICES PLAN        |
| SW-12             | 1:100            | ZONE A GROUND LEVEL STORMWATER SERVICES PLAN              |
| SW-13             | 1:100            | ZONE B GROUND LEVEL STORMWATER SERVICES PLAN              |
| SW-14             | 1:100            | TOWER A LEVEL 1 STORMWATER SERVICES PLAN                  |
| SW-15             | 1:100            | TOWER B LEVEL 1 STORMWATER SERVICES PLAN                  |
| SW-16             | 1:100            | TOWER A LEVEL 2 STORMWATER SERVICES PLAN                  |
| SW-17             | 1:100            | TOWER B LEVEL 2 STORMWATER SERVICES PLAN                  |
| SW-18             | 1:100            | TOWER A LEVEL 3 STORMWATER SERVICES PLAN                  |
| SW-19             | 1:100            | TOWER B LEVEL 3 STORMWATER SERVICES PLAN                  |
| SW-20             | 1:100            | TOWER A LEVEL 4 STORMWATER SERVICES PLAN                  |
| SW-21             | 1:100            | TOWER B LEVEL 4 STORMWATER SERVICES PLAN                  |
| SW-22             | 1:100            | TOWER A LEVEL 5 STORMWATER SERVICES PLAN                  |
| SW-23             | 1:100            | TOWER B LEVEL 5 STORMWATER SERVICES PLAN                  |
| SW-24             | 1:100            | TOWER A LEVEL 6 STORMWATER SERVICES PLAN                  |
| SW-25             | 1:100            | TOWER B ROOF LEVEL HYDRAULIC SERVICES PLAN                |
| SW-26             | 1:100            | TOWER A LEVEL 7 STORMWATER SERVICES PLAN                  |
| SW-27             | 1:100            | TOWER A ROOF LEVEL STORMWATER SERVICES PLAN               |