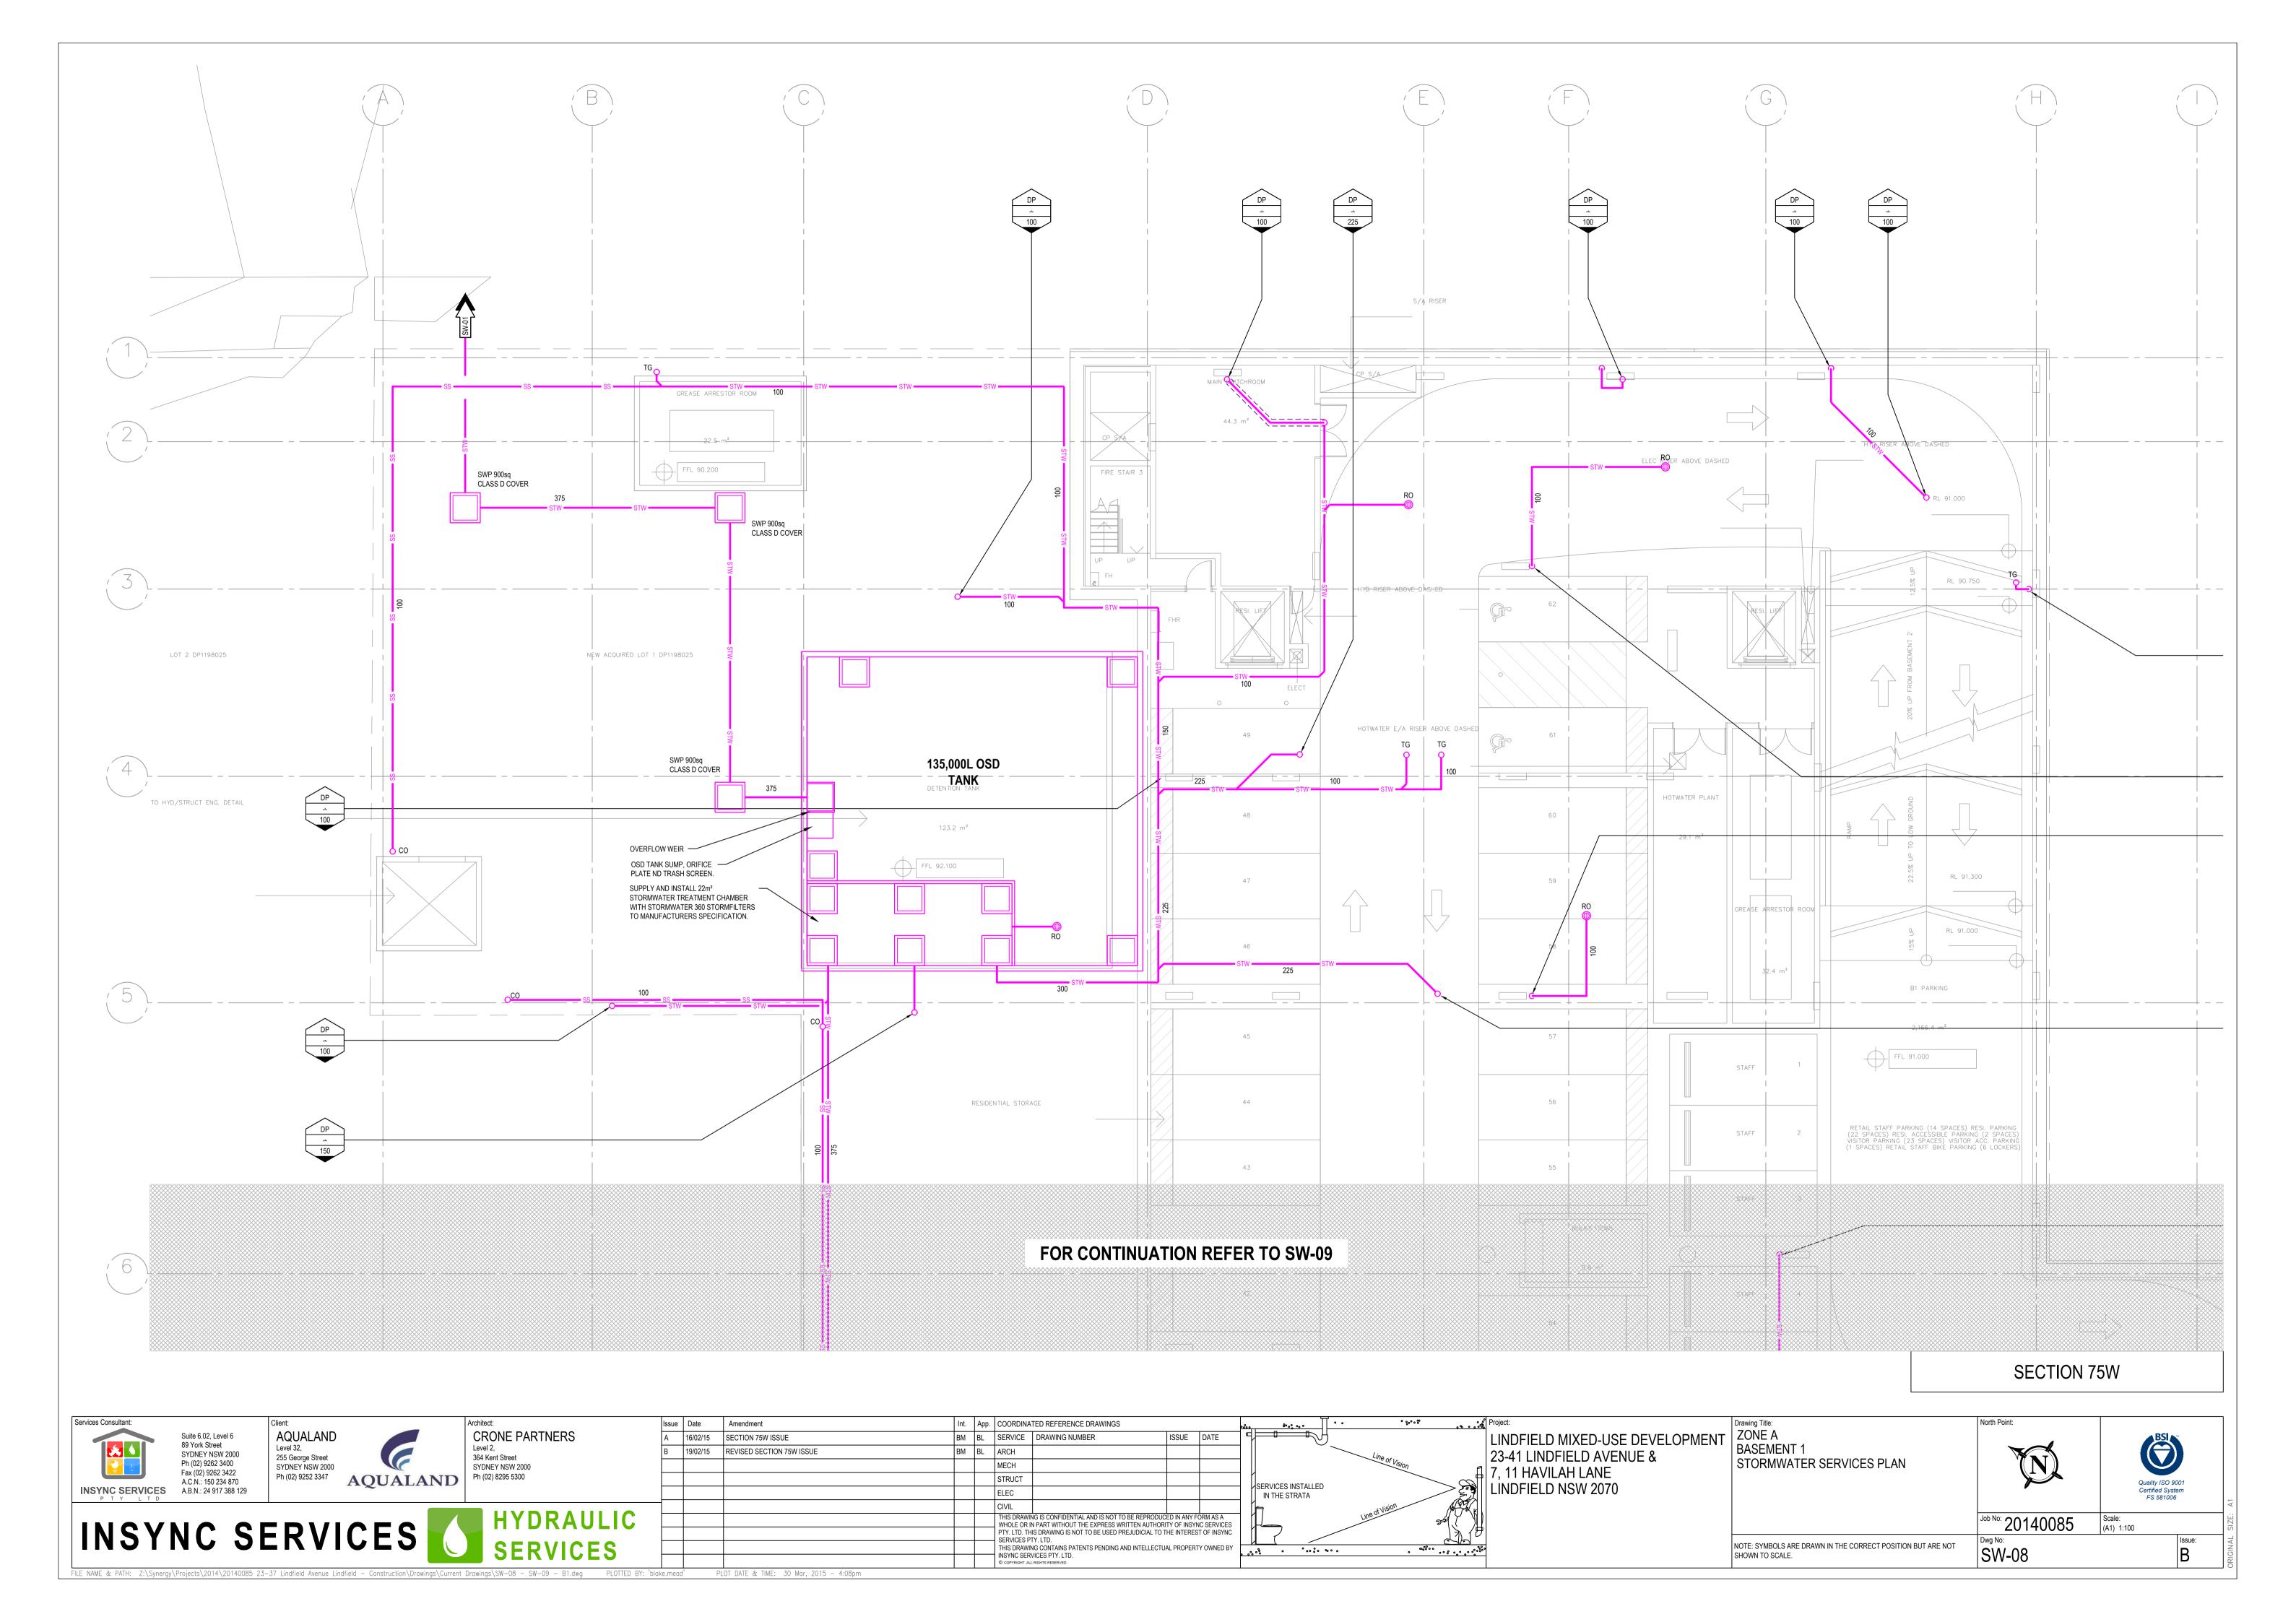

| DRAWING<br>NUMBER | DRAWING<br>SCALE | DRAWING TITLE                                             |
|-------------------|------------------|-----------------------------------------------------------|
| SW-00             | N.T.S            | STORMWATER SERVICES COVER SHEET AND LEGEND                |
| SW-01             | 1:200            | SITE STORMWATER SERVICES PLAN                             |
| SW-02             | 1:100            | ZONE A BASEMENT LEVEL 3 INGROUND STORMWATER SERVICES PLAN |
| SW-03             | 1:100            | ZONE B BASEMENT LEVEL 3 INGROUND STORMWATER SERVICES PLAN |
| SW-04             | 1:100            | ZONE A BASEMENT LEVEL 3 STORMWATER SERVICES PLAN          |
| SW-05             | 1:100            | ZONE B BASEMENT LEVEL 3 STORMWATER SERVICES PLAN          |
| SW-06             | 1:100            | ZONE A BASEMENT LEVEL 2 STORMWATER SERVICES PLAN          |
| SW-07             | 1:100            | ZONE B BASEMENT LEVEL 2 STORMWATER SERVICES PLAN          |
| SW-08             | 1:100            | ZONE A BASEMENT LEVEL 1 STORMWATER SERVICES PLAN          |
| SW-09             | 1:100            | ZONE B BASEMENT LEVEL 1 STORMWATER SERVICES PLAN          |
| SW-10             | 1:100            | ZONE A LOWER GROUND LEVEL STORMWATER SERVICES PLAN        |
| SW-11             | 1:100            | ZONE B LOWER GROUND LEVEL STORMWATER SERVICES PLAN        |
| SW-12             | 1:100            | ZONE A GROUND LEVEL STORMWATER SERVICES PLAN              |
| SW-13             | 1:100            | ZONE B GROUND LEVEL STORMWATER SERVICES PLAN              |
| SW-14             | 1:100            | TOWER A LEVEL 1 STORMWATER SERVICES PLAN                  |
| SW-15             | 1:100            | TOWER B LEVEL 1 STORMWATER SERVICES PLAN                  |
| SW-16             | 1:100            | TOWER A LEVEL 2 STORMWATER SERVICES PLAN                  |
| SW-17             | 1:100            | TOWER B LEVEL 2 STORMWATER SERVICES PLAN                  |
| SW-18             | 1:100            | TOWER A LEVEL 3 STORMWATER SERVICES PLAN                  |
| SW-19             | 1:100            | TOWER B LEVEL 3 STORMWATER SERVICES PLAN                  |
| SW-20             | 1:100            | TOWER A LEVEL 4 STORMWATER SERVICES PLAN                  |
| SW-21             | 1:100            | TOWER B LEVEL 4 STORMWATER SERVICES PLAN                  |
| SW-22             | 1:100            | TOWER A LEVEL 5 STORMWATER SERVICES PLAN                  |
| SW-23             | 1:100            | TOWER B LEVEL 5 STORMWATER SERVICES PLAN                  |
| SW-24             | 1:100            | TOWER A LEVEL 6 STORMWATER SERVICES PLAN                  |
| SW-25             | 1:100            | TOWER B ROOF LEVEL HYDRAULIC SERVICES PLAN                |
| SW-26             | 1:100            | TOWER A LEVEL 7 STORMWATER SERVICES PLAN                  |
| SW-27             | 1:100            | TOWER A ROOF LEVEL STORMWATER SERVICES PLAN               |

**SECTION 75W** 