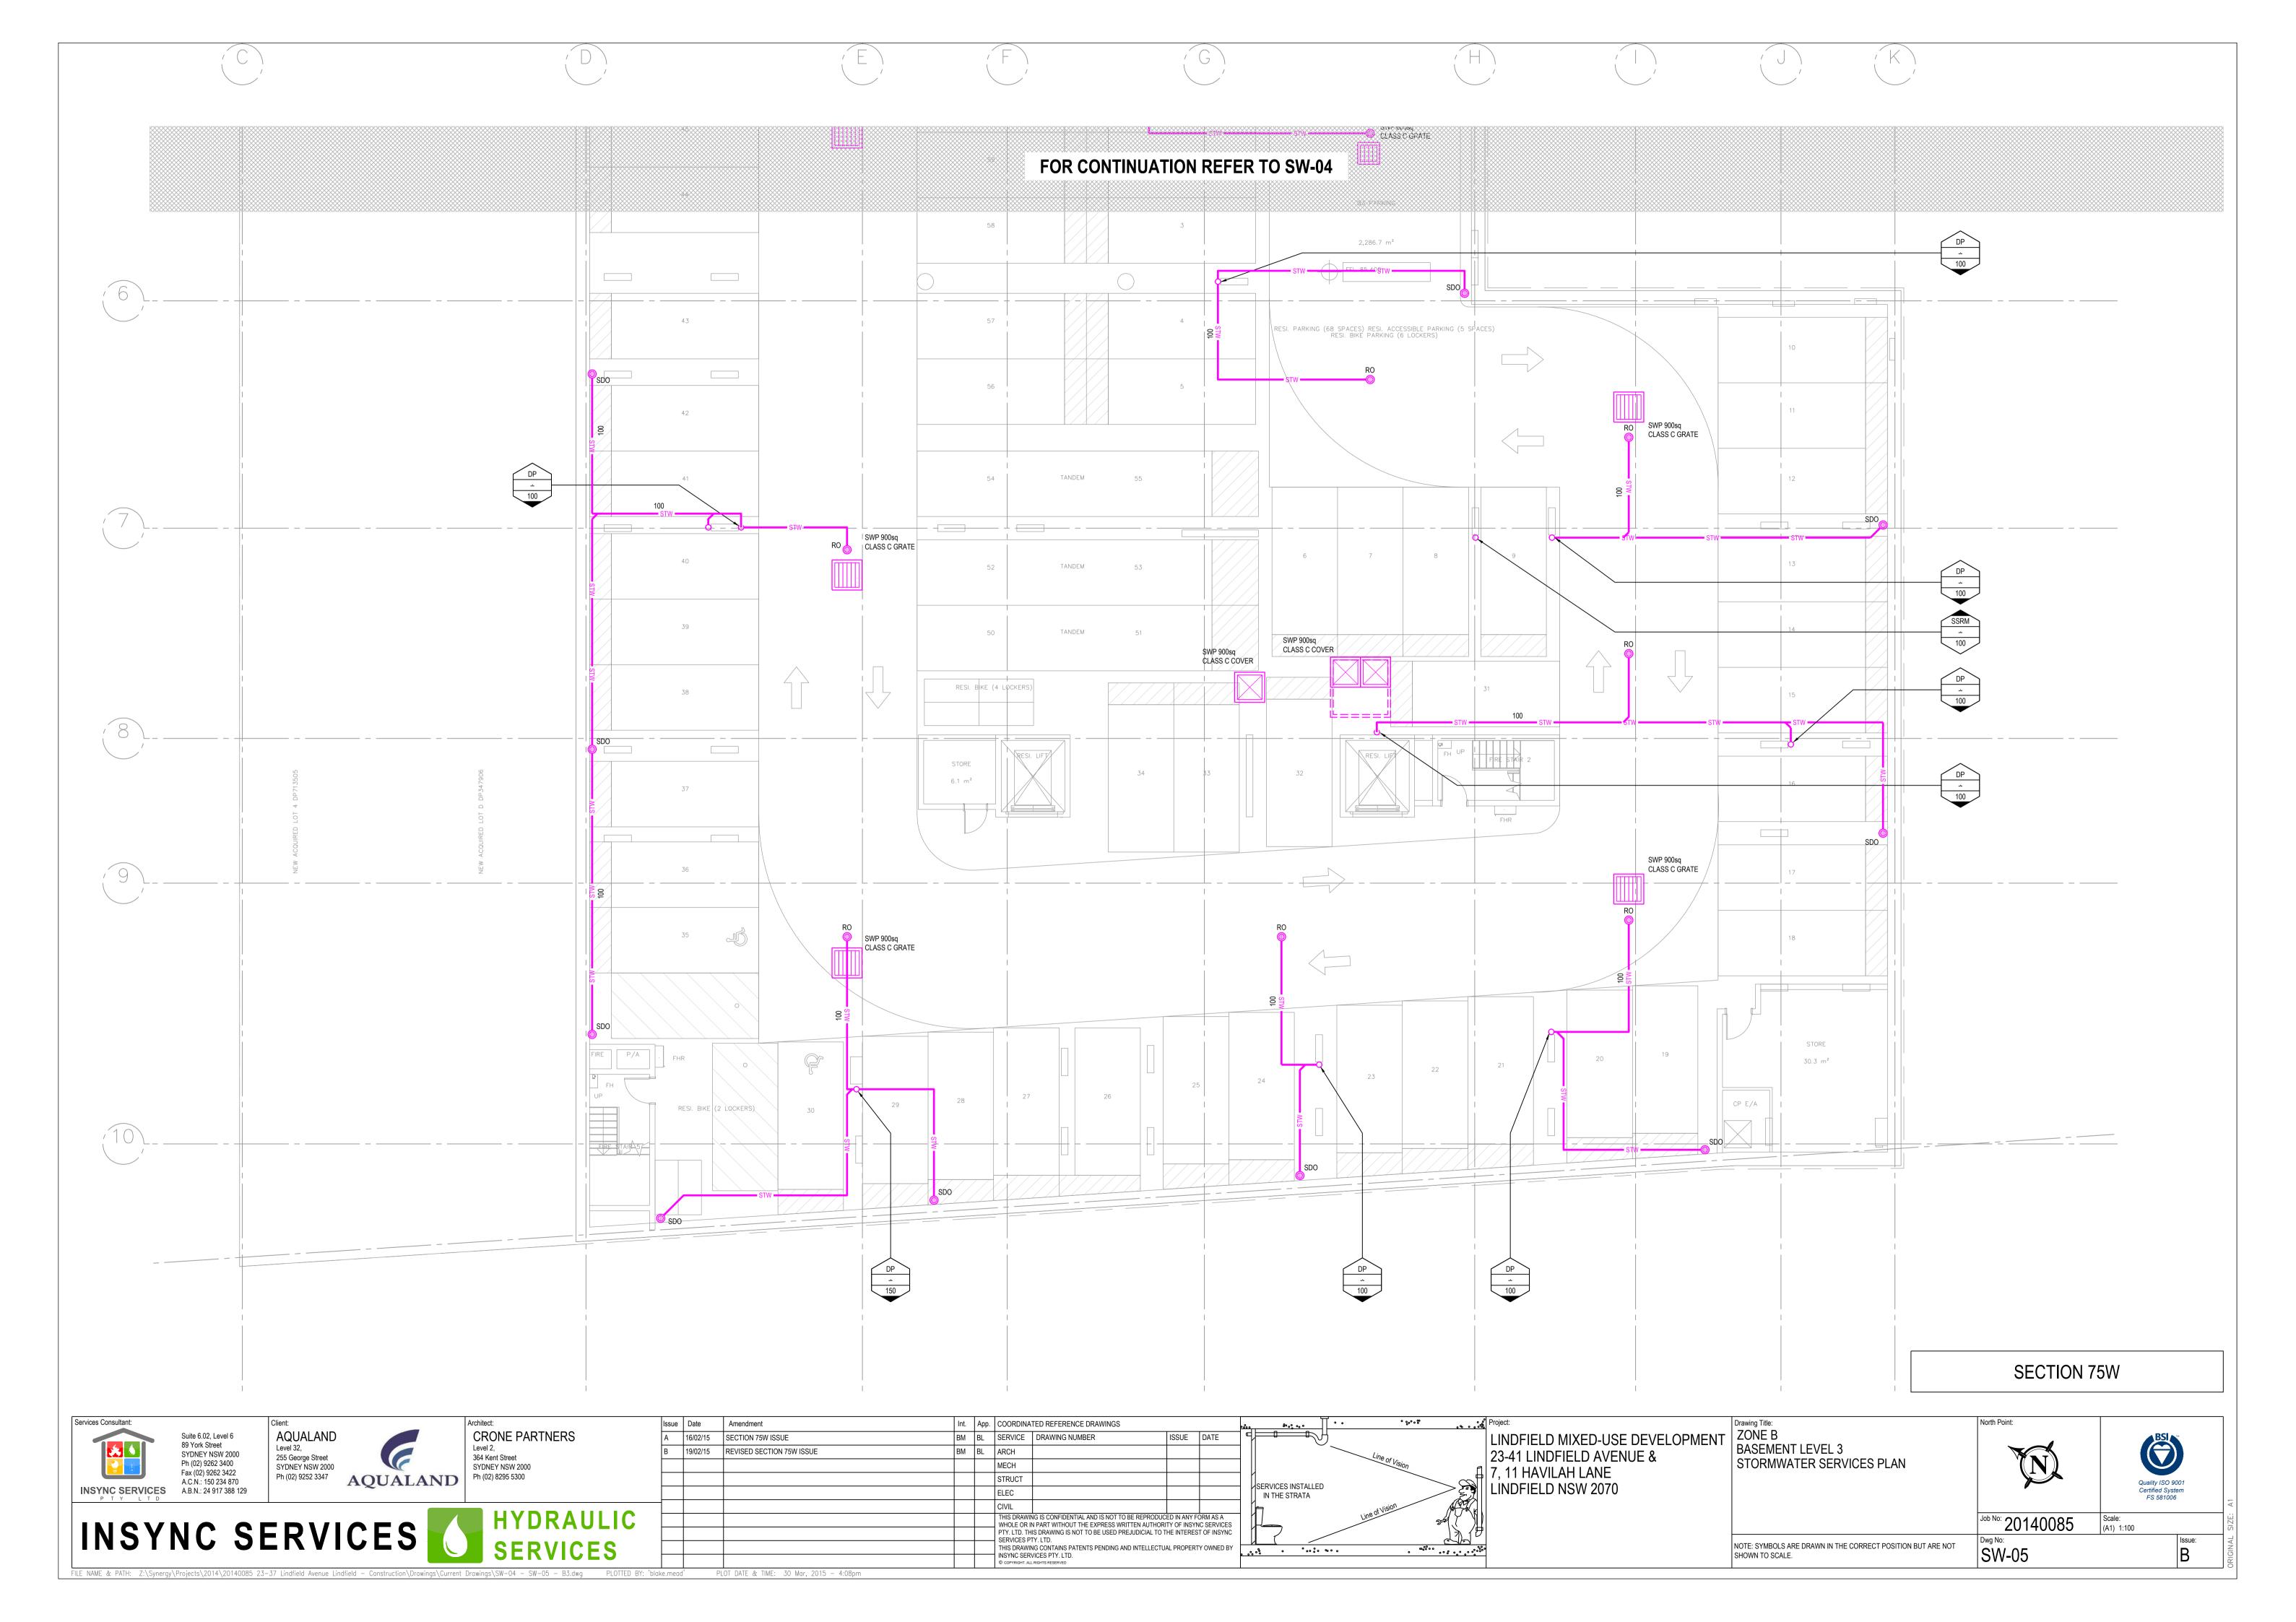

| DRAWING<br>NUMBER | DRAWING<br>SCALE | DRAWING TITLE                                             |
|-------------------|------------------|-----------------------------------------------------------|
| SW-00             | N.T.S            | STORMWATER SERVICES COVER SHEET AND LEGEND                |
| SW-01             | 1:200            | SITE STORMWATER SERVICES PLAN                             |
| SW-02             | 1:100            | ZONE A BASEMENT LEVEL 3 INGROUND STORMWATER SERVICES PLAN |
| SW-03             | 1:100            | ZONE B BASEMENT LEVEL 3 INGROUND STORMWATER SERVICES PLAN |
| SW-04             | 1:100            | ZONE A BASEMENT LEVEL 3 STORMWATER SERVICES PLAN          |
| SW-05             | 1:100            | ZONE B BASEMENT LEVEL 3 STORMWATER SERVICES PLAN          |
| SW-06             | 1:100            | ZONE A BASEMENT LEVEL 2 STORMWATER SERVICES PLAN          |
| SW-07             | 1:100            | ZONE B BASEMENT LEVEL 2 STORMWATER SERVICES PLAN          |
| SW-08             | 1:100            | ZONE A BASEMENT LEVEL 1 STORMWATER SERVICES PLAN          |
| SW-09             | 1:100            | ZONE B BASEMENT LEVEL 1 STORMWATER SERVICES PLAN          |
| SW-10             | 1:100            | ZONE A LOWER GROUND LEVEL STORMWATER SERVICES PLAN        |
| SW-11             | 1:100            | ZONE B LOWER GROUND LEVEL STORMWATER SERVICES PLAN        |
| SW-12             | 1:100            | ZONE A GROUND LEVEL STORMWATER SERVICES PLAN              |
| SW-13             | 1:100            | ZONE B GROUND LEVEL STORMWATER SERVICES PLAN              |
| SW-14             | 1:100            | TOWER A LEVEL 1 STORMWATER SERVICES PLAN                  |
| SW-15             | 1:100            | TOWER B LEVEL 1 STORMWATER SERVICES PLAN                  |
| SW-16             | 1:100            | TOWER A LEVEL 2 STORMWATER SERVICES PLAN                  |
| SW-17             | 1:100            | TOWER B LEVEL 2 STORMWATER SERVICES PLAN                  |
| SW-18             | 1:100            | TOWER A LEVEL 3 STORMWATER SERVICES PLAN                  |
| SW-19             | 1:100            | TOWER B LEVEL 3 STORMWATER SERVICES PLAN                  |
| SW-20             | 1:100            | TOWER A LEVEL 4 STORMWATER SERVICES PLAN                  |
| SW-21             | 1:100            | TOWER B LEVEL 4 STORMWATER SERVICES PLAN                  |
| SW-22             | 1:100            | TOWER A LEVEL 5 STORMWATER SERVICES PLAN                  |
| SW-23             | 1:100            | TOWER B LEVEL 5 STORMWATER SERVICES PLAN                  |
| SW-24             | 1:100            | TOWER A LEVEL 6 STORMWATER SERVICES PLAN                  |
| SW-25             | 1:100            | TOWER B ROOF LEVEL HYDRAULIC SERVICES PLAN                |
| SW-26             | 1:100            | TOWER A LEVEL 7 STORMWATER SERVICES PLAN                  |
| SW-27             | 1:100            | TOWER A ROOF LEVEL STORMWATER SERVICES PLAN               |