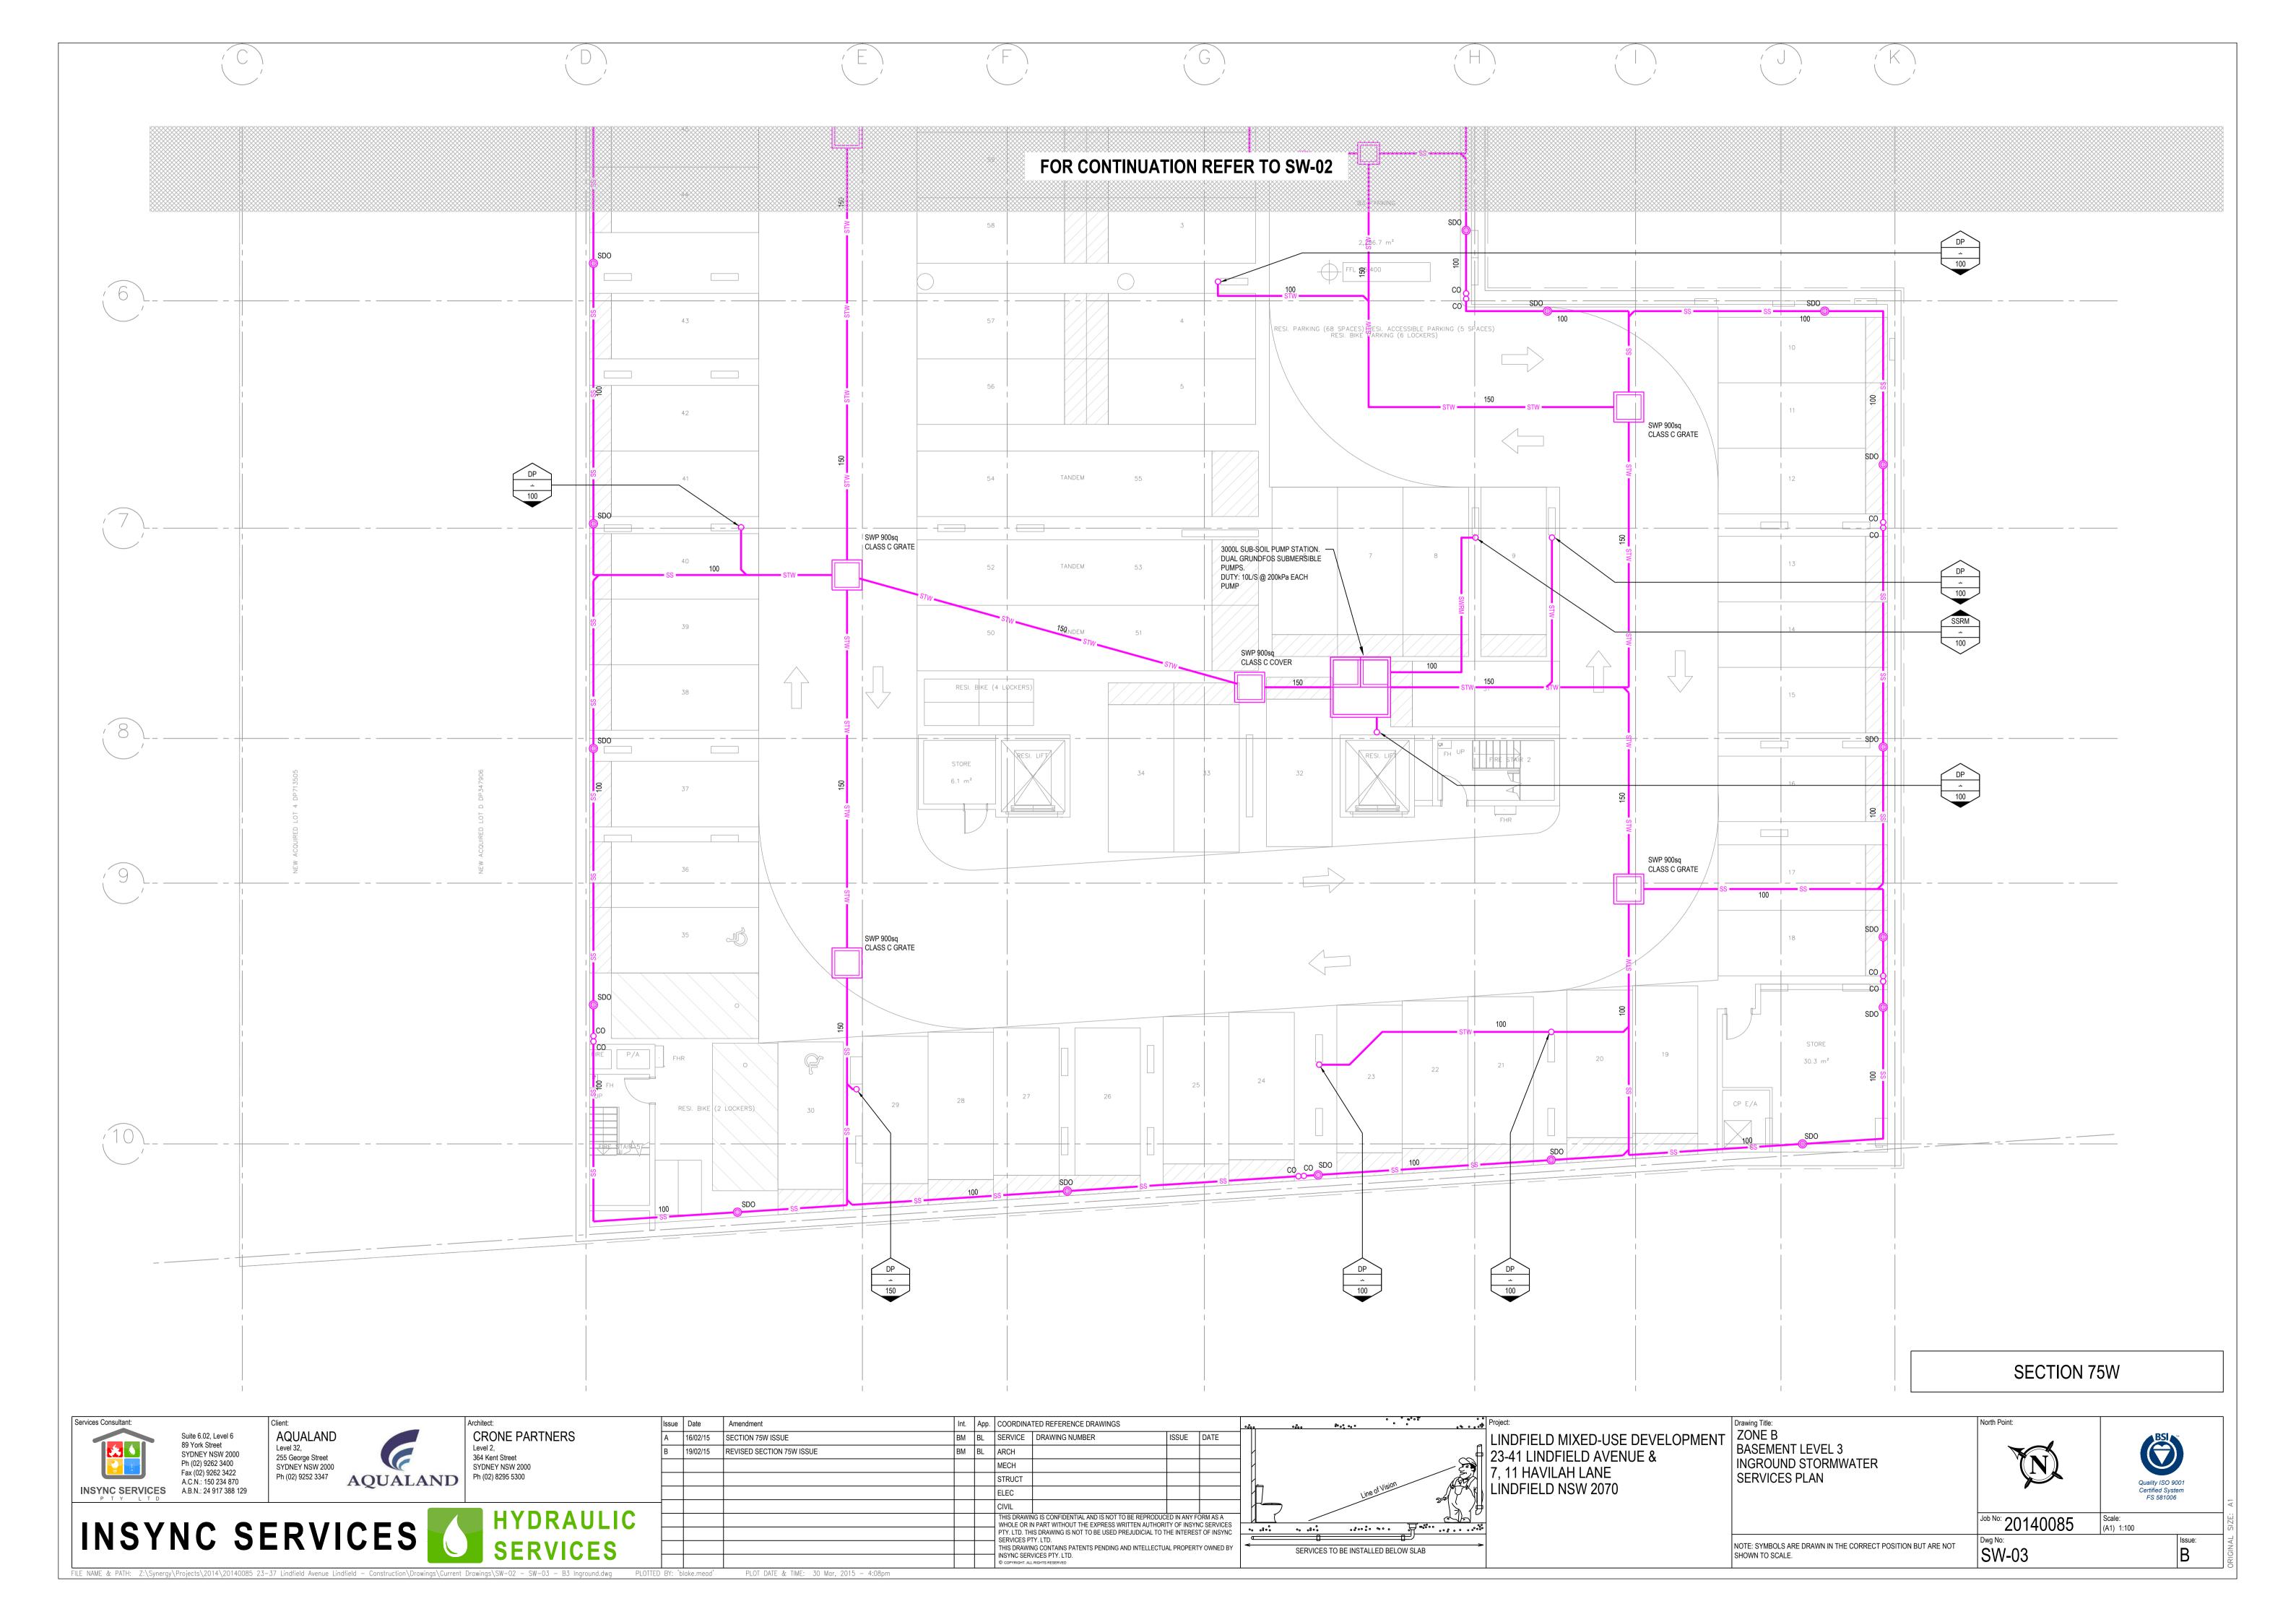

| DRAWING<br>NUMBER | DRAWING<br>SCALE | DRAWING TITLE                                             |
|-------------------|------------------|-----------------------------------------------------------|
| SW-00             | N.T.S            | STORMWATER SERVICES COVER SHEET AND LEGEND                |
| SW-01             | 1:200            | SITE STORMWATER SERVICES PLAN                             |
| SW-02             | 1:100            | ZONE A BASEMENT LEVEL 3 INGROUND STORMWATER SERVICES PLAN |
| SW-03             | 1:100            | ZONE B BASEMENT LEVEL 3 INGROUND STORMWATER SERVICES PLAN |
| SW-04             | 1:100            | ZONE A BASEMENT LEVEL 3 STORMWATER SERVICES PLAN          |
| SW-05             | 1:100            | ZONE B BASEMENT LEVEL 3 STORMWATER SERVICES PLAN          |
| SW-06             | 1:100            | ZONE A BASEMENT LEVEL 2 STORMWATER SERVICES PLAN          |
| SW-07             | 1:100            | ZONE B BASEMENT LEVEL 2 STORMWATER SERVICES PLAN          |
| SW-08             | 1:100            | ZONE A BASEMENT LEVEL 1 STORMWATER SERVICES PLAN          |
| SW-09             | 1:100            | ZONE B BASEMENT LEVEL 1 STORMWATER SERVICES PLAN          |
| SW-10             | 1:100            | ZONE A LOWER GROUND LEVEL STORMWATER SERVICES PLAN        |
| SW-11             | 1:100            | ZONE B LOWER GROUND LEVEL STORMWATER SERVICES PLAN        |
| SW-12             | 1:100            | ZONE A GROUND LEVEL STORMWATER SERVICES PLAN              |
| SW-13             | 1:100            | ZONE B GROUND LEVEL STORMWATER SERVICES PLAN              |
| SW-14             | 1:100            | TOWER A LEVEL 1 STORMWATER SERVICES PLAN                  |
| SW-15             | 1:100            | TOWER B LEVEL 1 STORMWATER SERVICES PLAN                  |
| SW-16             | 1:100            | TOWER A LEVEL 2 STORMWATER SERVICES PLAN                  |
| SW-17             | 1:100            | TOWER B LEVEL 2 STORMWATER SERVICES PLAN                  |
| SW-18             | 1:100            | TOWER A LEVEL 3 STORMWATER SERVICES PLAN                  |
| SW-19             | 1:100            | TOWER B LEVEL 3 STORMWATER SERVICES PLAN                  |
| SW-20             | 1:100            | TOWER A LEVEL 4 STORMWATER SERVICES PLAN                  |
| SW-21             | 1:100            | TOWER B LEVEL 4 STORMWATER SERVICES PLAN                  |
| SW-22             | 1:100            | TOWER A LEVEL 5 STORMWATER SERVICES PLAN                  |
| SW-23             | 1:100            | TOWER B LEVEL 5 STORMWATER SERVICES PLAN                  |
| SW-24             | 1:100            | TOWER A LEVEL 6 STORMWATER SERVICES PLAN                  |
| SW-25             | 1:100            | TOWER B ROOF LEVEL HYDRAULIC SERVICES PLAN                |
| SW-26             | 1:100            | TOWER A LEVEL 7 STORMWATER SERVICES PLAN                  |
| SW-27             | 1:100            | TOWER A ROOF LEVEL STORMWATER SERVICES PLAN               |