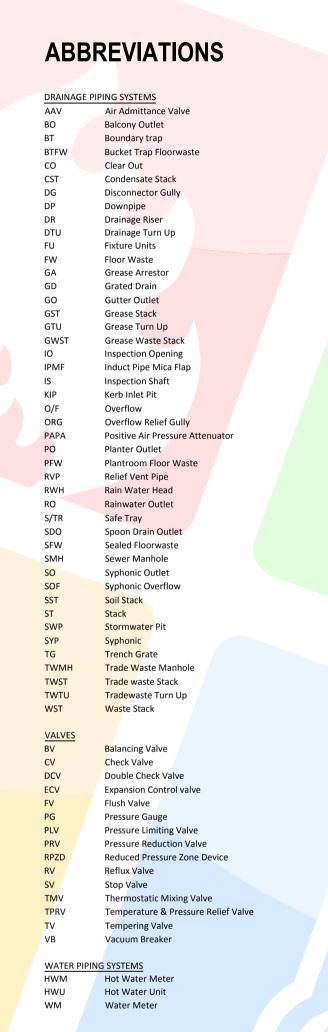

## HYDRAULIC SERVICES LEGEND

ABBREVIATIONS cont.

| ABBF                                                                  | REVIATIONS cont.                                                                                                                                                                                                                                                                     |
|-----------------------------------------------------------------------|--------------------------------------------------------------------------------------------------------------------------------------------------------------------------------------------------------------------------------------------------------------------------------------|
| GAS PIPING SY<br>GFP<br>GM<br>GR<br>kW<br>LPG<br>MJ                   | Gas Fire Place Gas Meter Gas Regulator Kilowatt Liquified Petroleum Gas Megajoules                                                                                                                                                                                                   |
| FIRE PROTECTION EXT FH FHBV FHR FIP FSBV SPR STD                      | Extinguisher Fire Hydrant Fire Hydrant Booster Valve Fire Hose Reel Fire Indicator Panel Fire Sprinkler Booster Valve Sprinkler Sprinkler Test Drain                                                                                                                                 |
| LEVELS AHD BWL CL FFL FSL GL                                          | Australian Height Datum Bottom Water Level Ceiling Level Finished Floor Level Finished Surface Level Ground Level                                                                                                                                                                    |
| H/L HP IL L/L m mm RL SL SOB SOS SSL TWL U/S WL                       | High Level High Point Invert Level Low Level Metre Millimetres Reduced Level Surface Level Soffit of Beam Soffit of Slab Structural Slab Level Top Water Level Underside Water Level                                                                                                 |
| MISCELLANEO A/C AP AS BCA CIC                                         | Air Conditioning Access Panel Australian Standards Building Code Of Australia Cast In Column                                                                                                                                                                                         |
| CIS D DIA DWG EJ ELEC HD HV ID LD LV MIN MJD NTS OD RHS SQ TB TEL TYP | Cast In Slab Disabled Diameter Drawing Expansion Joint Electrical Service Heavy Duty High Voltage Inside Diameter Light Duty Low Voltage Minimum Movement Joint Drain Not To Scale Outside Diameter Rectangular Hollow Section Square Thrust Block Telecommunication Service Typical |