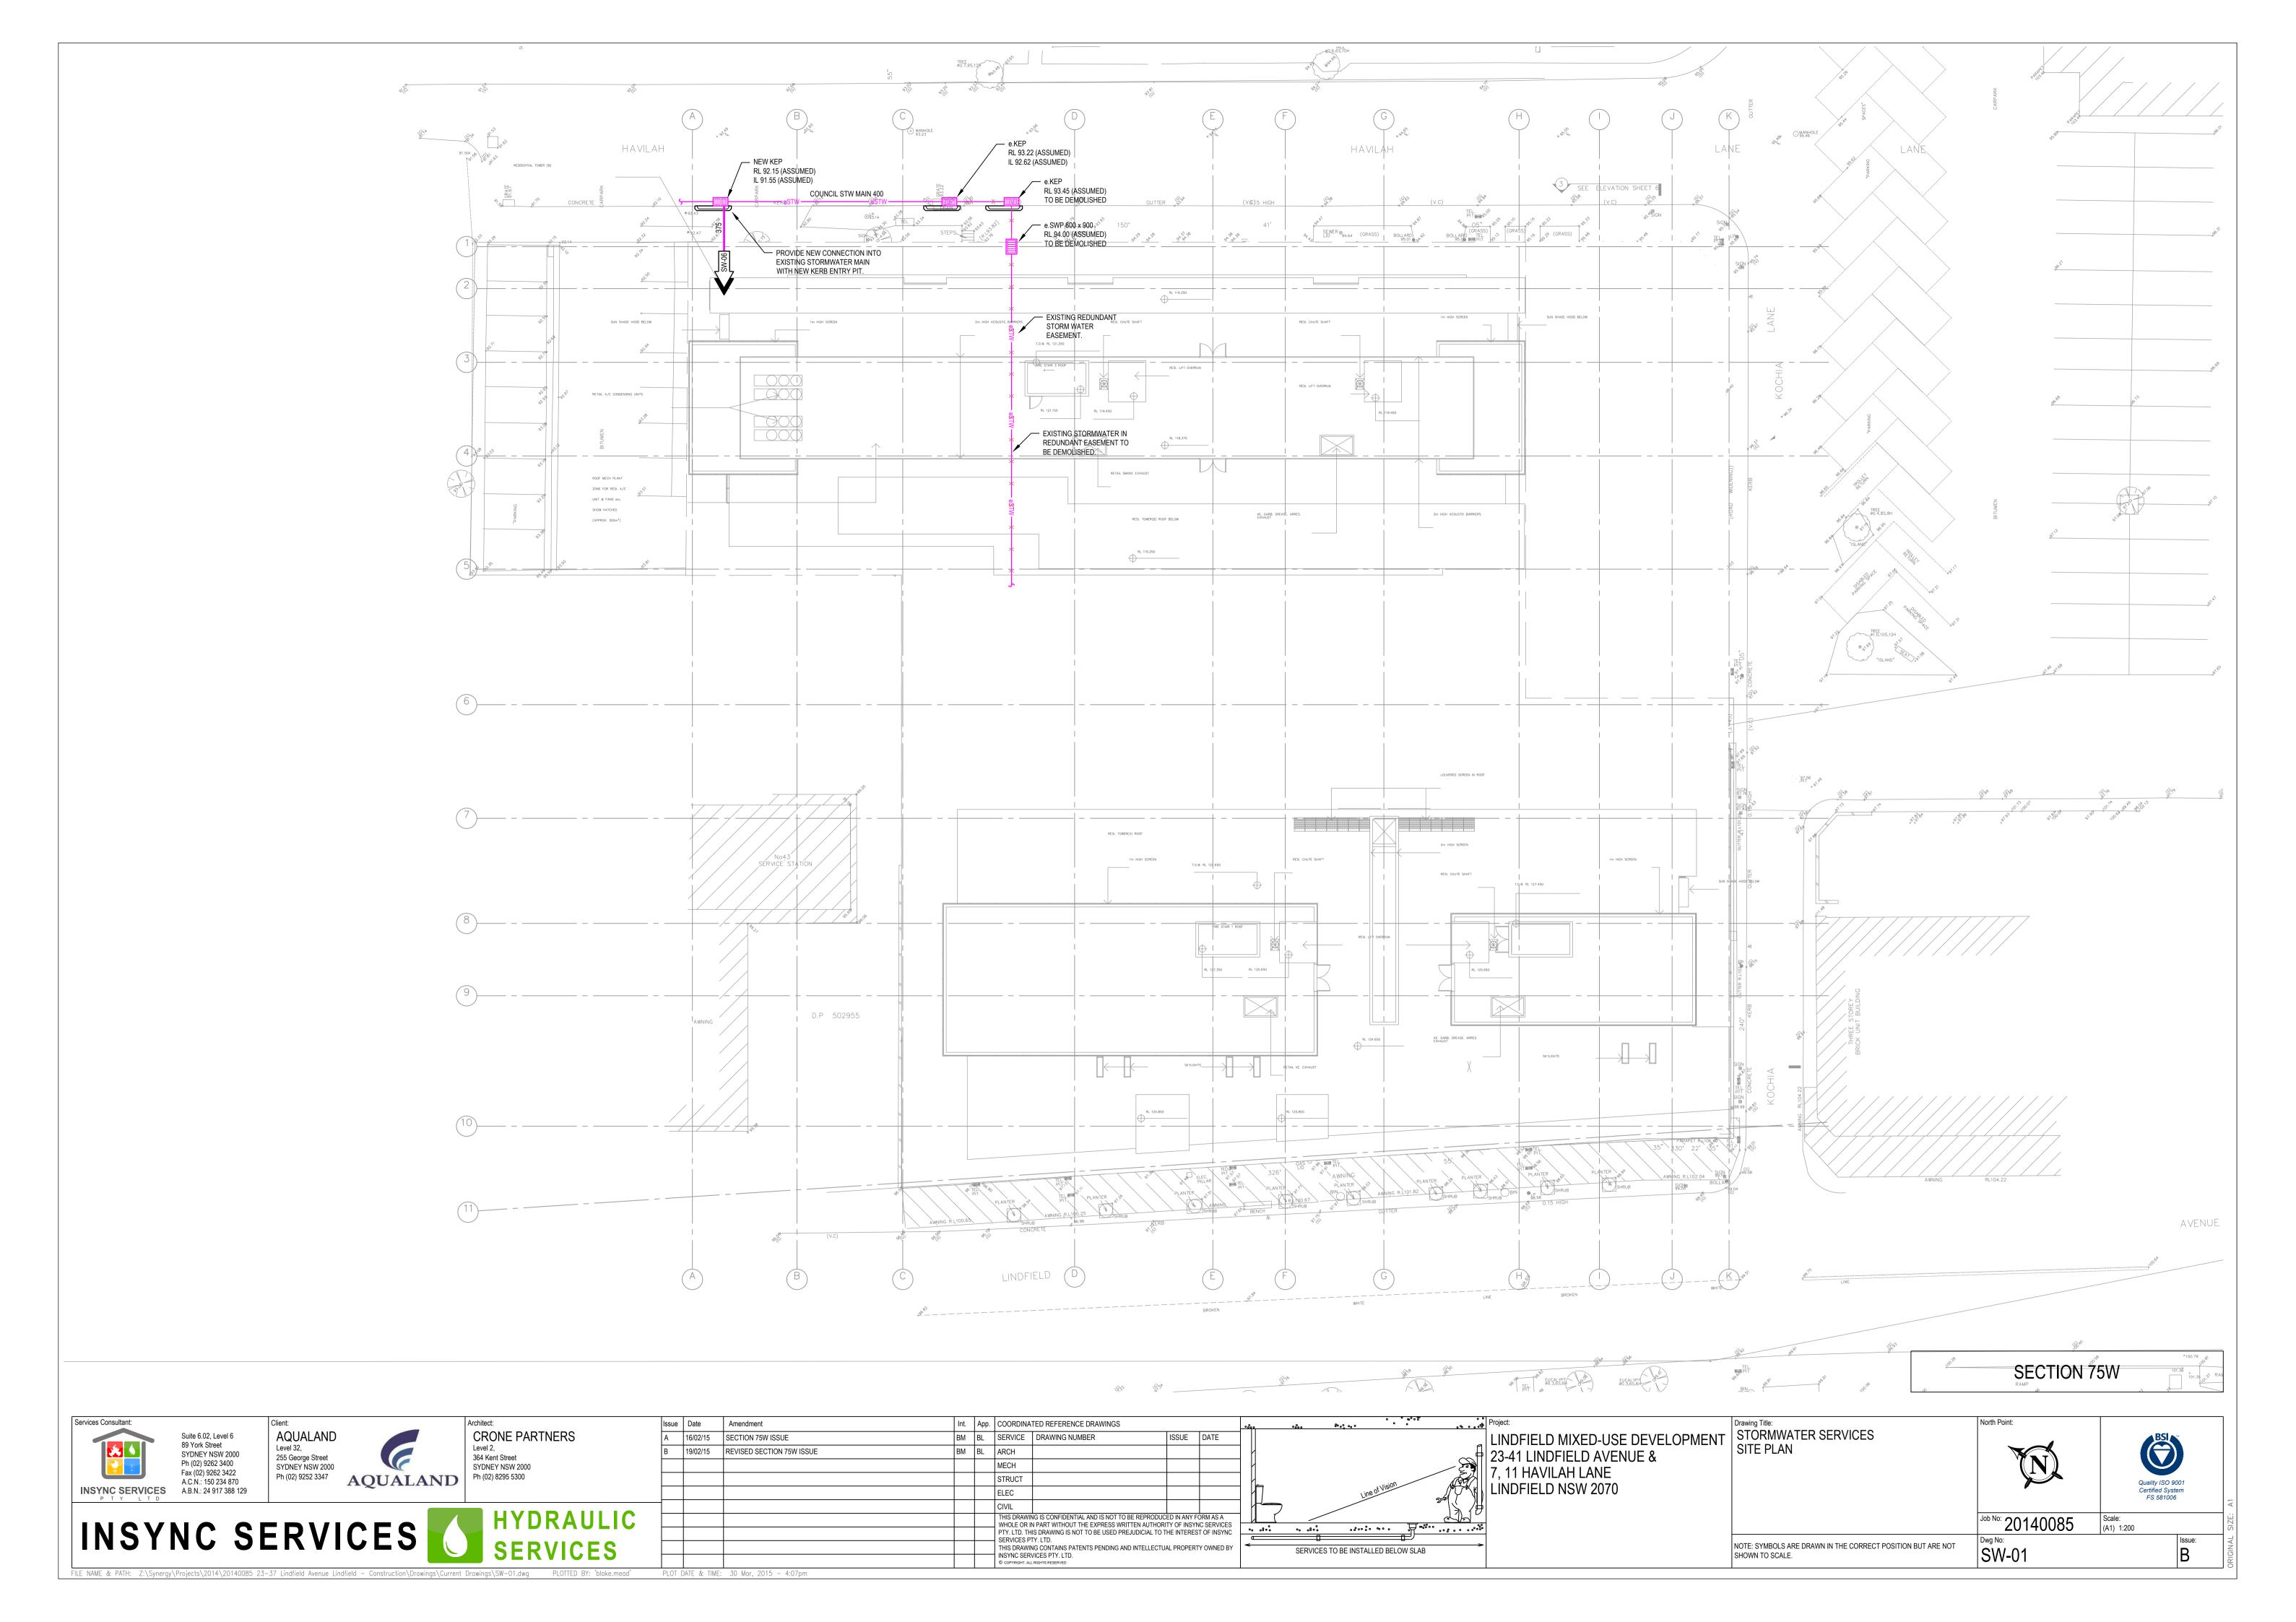

| DRAWING<br>NUMBER | DRAWING<br>SCALE | DRAWING TITLE                                             |
|-------------------|------------------|-----------------------------------------------------------|
| SW-00             | N.T.S            | STORMWATER SERVICES COVER SHEET AND LEGEND                |
| SW-01             | 1:200            | SITE STORMWATER SERVICES PLAN                             |
| SW-02             | 1:100            | ZONE A BASEMENT LEVEL 3 INGROUND STORMWATER SERVICES PLAN |
| SW-03             | 1:100            | ZONE B BASEMENT LEVEL 3 INGROUND STORMWATER SERVICES PLAN |
| SW-04             | 1:100            | ZONE A BASEMENT LEVEL 3 STORMWATER SERVICES PLAN          |
| SW-05             | 1:100            | ZONE B BASEMENT LEVEL 3 STORMWATER SERVICES PLAN          |
| SW-06             | 1:100            | ZONE A BASEMENT LEVEL 2 STORMWATER SERVICES PLAN          |
| SW-07             | 1:100            | ZONE B BASEMENT LEVEL 2 STORMWATER SERVICES PLAN          |
| SW-08             | 1:100            | ZONE A BASEMENT LEVEL 1 STORMWATER SERVICES PLAN          |
| SW-09             | 1:100            | ZONE B BASEMENT LEVEL 1 STORMWATER SERVICES PLAN          |
| SW-10             | 1:100            | ZONE A LOWER GROUND LEVEL STORMWATER SERVICES PLAN        |
| SW-11             | 1:100            | ZONE B LOWER GROUND LEVEL STORMWATER SERVICES PLAN        |
| SW-12             | 1:100            | ZONE A GROUND LEVEL STORMWATER SERVICES PLAN              |
| SW-13             | 1:100            | ZONE B GROUND LEVEL STORMWATER SERVICES PLAN              |
| SW-14             | 1:100            | TOWER A LEVEL 1 STORMWATER SERVICES PLAN                  |
| SW-15             | 1:100            | TOWER B LEVEL 1 STORMWATER SERVICES PLAN                  |
| SW-16             | 1:100            | TOWER A LEVEL 2 STORMWATER SERVICES PLAN                  |
| SW-17             | 1:100            | TOWER B LEVEL 2 STORMWATER SERVICES PLAN                  |
| SW-18             | 1:100            | TOWER A LEVEL 3 STORMWATER SERVICES PLAN                  |
| SW-19             | 1:100            | TOWER B LEVEL 3 STORMWATER SERVICES PLAN                  |
| SW-20             | 1:100            | TOWER A LEVEL 4 STORMWATER SERVICES PLAN                  |
| SW-21             | 1:100            | TOWER B LEVEL 4 STORMWATER SERVICES PLAN                  |
| SW-22             | 1:100            | TOWER A LEVEL 5 STORMWATER SERVICES PLAN                  |
| SW-23             | 1:100            | TOWER B LEVEL 5 STORMWATER SERVICES PLAN                  |
| SW-24             | 1:100            | TOWER A LEVEL 6 STORMWATER SERVICES PLAN                  |
| SW-25             | 1:100            | TOWER B ROOF LEVEL HYDRAULIC SERVICES PLAN                |
| SW-26             | 1:100            | TOWER A LEVEL 7 STORMWATER SERVICES PLAN                  |
| SW-27             | 1:100            | TOWER A ROOF LEVEL STORMWATER SERVICES PLAN               |