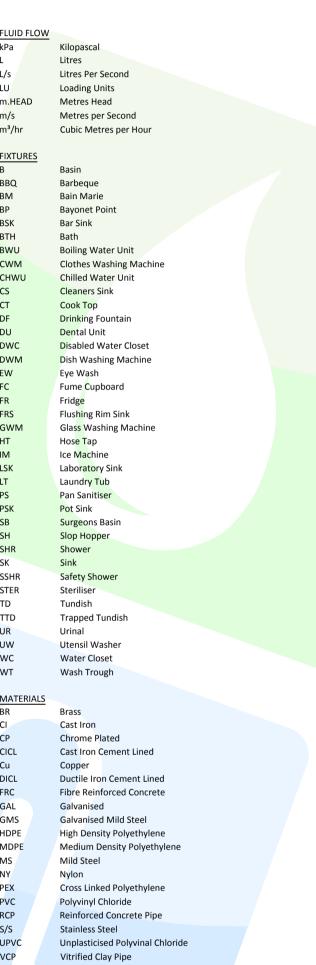

## HYDRAULIC SERVICES LEGEND

ABBREVIATIONS cont.

| ABBF                                                                  | REVIATIONS cont.                                                                                                                                                                                                                                                                     |
|-----------------------------------------------------------------------|--------------------------------------------------------------------------------------------------------------------------------------------------------------------------------------------------------------------------------------------------------------------------------------|
| GAS PIPING SY<br>GFP<br>GM<br>GR<br>kW<br>LPG<br>MJ                   | Gas Fire Place Gas Meter Gas Regulator Kilowatt Liquified Petroleum Gas Megajoules                                                                                                                                                                                                   |
| FIRE PROTECTION EXT FH FHBV FHR FIP FSBV SPR STD                      | Extinguisher Fire Hydrant Fire Hydrant Booster Valve Fire Hose Reel Fire Indicator Panel Fire Sprinkler Booster Valve Sprinkler Sprinkler Test Drain                                                                                                                                 |
| LEVELS AHD BWL CL FFL FSL GL                                          | Australian Height Datum Bottom Water Level Ceiling Level Finished Floor Level Finished Surface Level Ground Level                                                                                                                                                                    |
| H/L HP IL L/L m mm RL SL SOB SOS SSL TWL U/S WL                       | High Level High Point Invert Level Low Level Metre Millimetres Reduced Level Surface Level Soffit of Beam Soffit of Slab Structural Slab Level Top Water Level Underside Water Level                                                                                                 |
| MISCELLANEO A/C AP AS BCA CIC                                         | Air Conditioning Access Panel Australian Standards Building Code Of Australia Cast In Column                                                                                                                                                                                         |
| CIS D DIA DWG EJ ELEC HD HV ID LD LV MIN MJD NTS OD RHS SQ TB TEL TYP | Cast In Slab Disabled Diameter Drawing Expansion Joint Electrical Service Heavy Duty High Voltage Inside Diameter Light Duty Low Voltage Minimum Movement Joint Drain Not To Scale Outside Diameter Rectangular Hollow Section Square Thrust Block Telecommunication Service Typical |