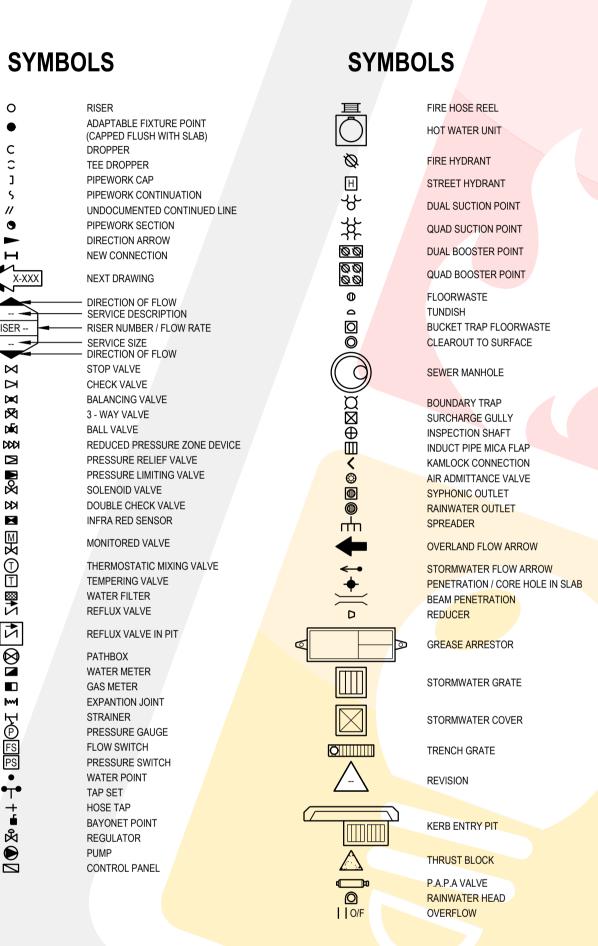

## HYDRAULIC SERVICES LEGEND

ABBREVIATIONS cont.

| ABBF                                                                  | REVIATIONS cont.                                                                                                                                                                                                                                                                     |
|-----------------------------------------------------------------------|--------------------------------------------------------------------------------------------------------------------------------------------------------------------------------------------------------------------------------------------------------------------------------------|
| GAS PIPING SY<br>GFP<br>GM<br>GR<br>kW<br>LPG<br>MJ                   | Gas Fire Place Gas Meter Gas Regulator Kilowatt Liquified Petroleum Gas Megajoules                                                                                                                                                                                                   |
| FIRE PROTECTION EXT FH FHBV FHR FIP FSBV SPR STD                      | Extinguisher Fire Hydrant Fire Hydrant Booster Valve Fire Hose Reel Fire Indicator Panel Fire Sprinkler Booster Valve Sprinkler Sprinkler Test Drain                                                                                                                                 |
| LEVELS AHD BWL CL FFL FSL GL                                          | Australian Height Datum Bottom Water Level Ceiling Level Finished Floor Level Finished Surface Level Ground Level                                                                                                                                                                    |
| H/L HP IL L/L m mm RL SL SOB SOS SSL TWL U/S WL                       | High Level High Point Invert Level Low Level Metre Millimetres Reduced Level Surface Level Soffit of Beam Soffit of Slab Structural Slab Level Top Water Level Underside Water Level                                                                                                 |
| MISCELLANEO A/C AP AS BCA CIC                                         | Air Conditioning Access Panel Australian Standards Building Code Of Australia Cast In Column                                                                                                                                                                                         |
| CIS D DIA DWG EJ ELEC HD HV ID LD LV MIN MJD NTS OD RHS SQ TB TEL TYP | Cast In Slab Disabled Diameter Drawing Expansion Joint Electrical Service Heavy Duty High Voltage Inside Diameter Light Duty Low Voltage Minimum Movement Joint Drain Not To Scale Outside Diameter Rectangular Hollow Section Square Thrust Block Telecommunication Service Typical |