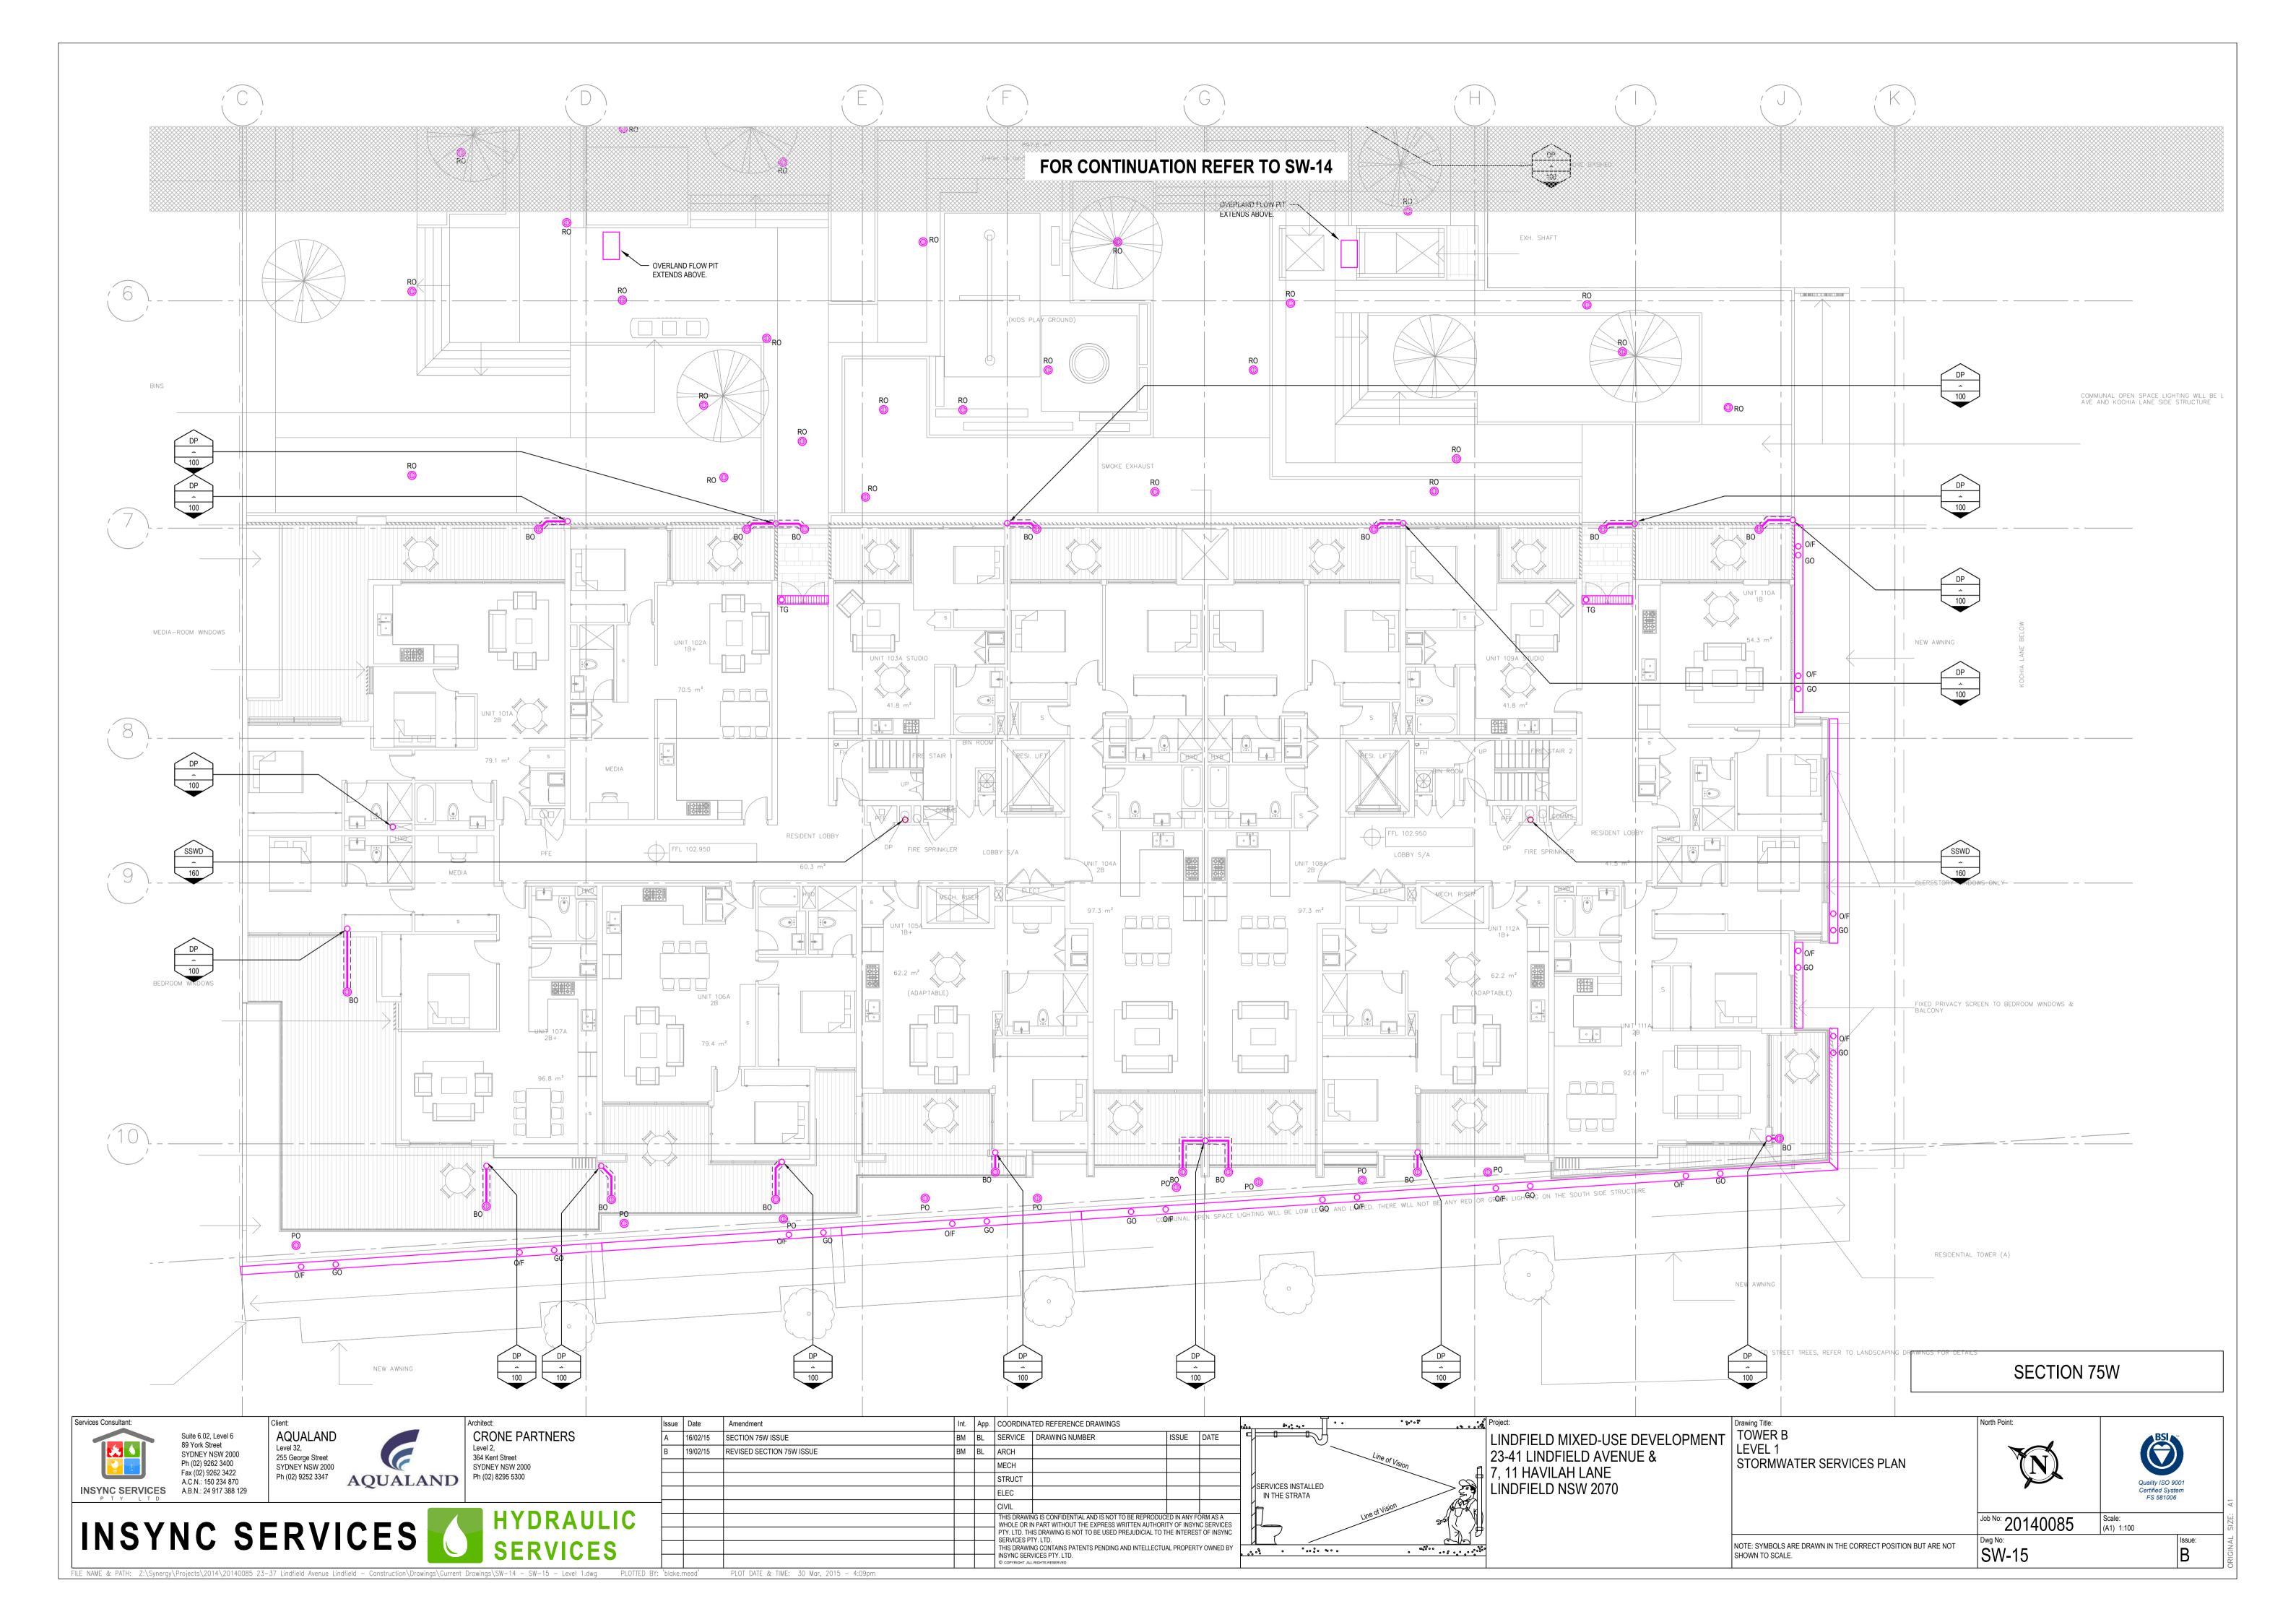

| DRAWING<br>NUMBER | DRAWING<br>SCALE | DRAWING TITLE                                             |
|-------------------|------------------|-----------------------------------------------------------|
| SW-00             | N.T.S            | STORMWATER SERVICES COVER SHEET AND LEGEND                |
| SW-01             | 1:200            | SITE STORMWATER SERVICES PLAN                             |
| SW-02             | 1:100            | ZONE A BASEMENT LEVEL 3 INGROUND STORMWATER SERVICES PLAN |
| SW-03             | 1:100            | ZONE B BASEMENT LEVEL 3 INGROUND STORMWATER SERVICES PLAN |
| SW-04             | 1:100            | ZONE A BASEMENT LEVEL 3 STORMWATER SERVICES PLAN          |
| SW-05             | 1:100            | ZONE B BASEMENT LEVEL 3 STORMWATER SERVICES PLAN          |
| SW-06             | 1:100            | ZONE A BASEMENT LEVEL 2 STORMWATER SERVICES PLAN          |
| SW-07             | 1:100            | ZONE B BASEMENT LEVEL 2 STORMWATER SERVICES PLAN          |
| SW-08             | 1:100            | ZONE A BASEMENT LEVEL 1 STORMWATER SERVICES PLAN          |
| SW-09             | 1:100            | ZONE B BASEMENT LEVEL 1 STORMWATER SERVICES PLAN          |
| SW-10             | 1:100            | ZONE A LOWER GROUND LEVEL STORMWATER SERVICES PLAN        |
| SW-11             | 1:100            | ZONE B LOWER GROUND LEVEL STORMWATER SERVICES PLAN        |
| SW-12             | 1:100            | ZONE A GROUND LEVEL STORMWATER SERVICES PLAN              |
| SW-13             | 1:100            | ZONE B GROUND LEVEL STORMWATER SERVICES PLAN              |
| SW-14             | 1:100            | TOWER A LEVEL 1 STORMWATER SERVICES PLAN                  |
| SW-15             | 1:100            | TOWER B LEVEL 1 STORMWATER SERVICES PLAN                  |
| SW-16             | 1:100            | TOWER A LEVEL 2 STORMWATER SERVICES PLAN                  |
| SW-17             | 1:100            | TOWER B LEVEL 2 STORMWATER SERVICES PLAN                  |
| SW-18             | 1:100            | TOWER A LEVEL 3 STORMWATER SERVICES PLAN                  |
| SW-19             | 1:100            | TOWER B LEVEL 3 STORMWATER SERVICES PLAN                  |
| SW-20             | 1:100            | TOWER A LEVEL 4 STORMWATER SERVICES PLAN                  |
| SW-21             | 1:100            | TOWER B LEVEL 4 STORMWATER SERVICES PLAN                  |
| SW-22             | 1:100            | TOWER A LEVEL 5 STORMWATER SERVICES PLAN                  |
| SW-23             | 1:100            | TOWER B LEVEL 5 STORMWATER SERVICES PLAN                  |
| SW-24             | 1:100            | TOWER A LEVEL 6 STORMWATER SERVICES PLAN                  |
| SW-25             | 1:100            | TOWER B ROOF LEVEL HYDRAULIC SERVICES PLAN                |
| SW-26             | 1:100            | TOWER A LEVEL 7 STORMWATER SERVICES PLAN                  |
| SW-27             | 1:100            | TOWER A ROOF LEVEL STORMWATER SERVICES PLAN               |