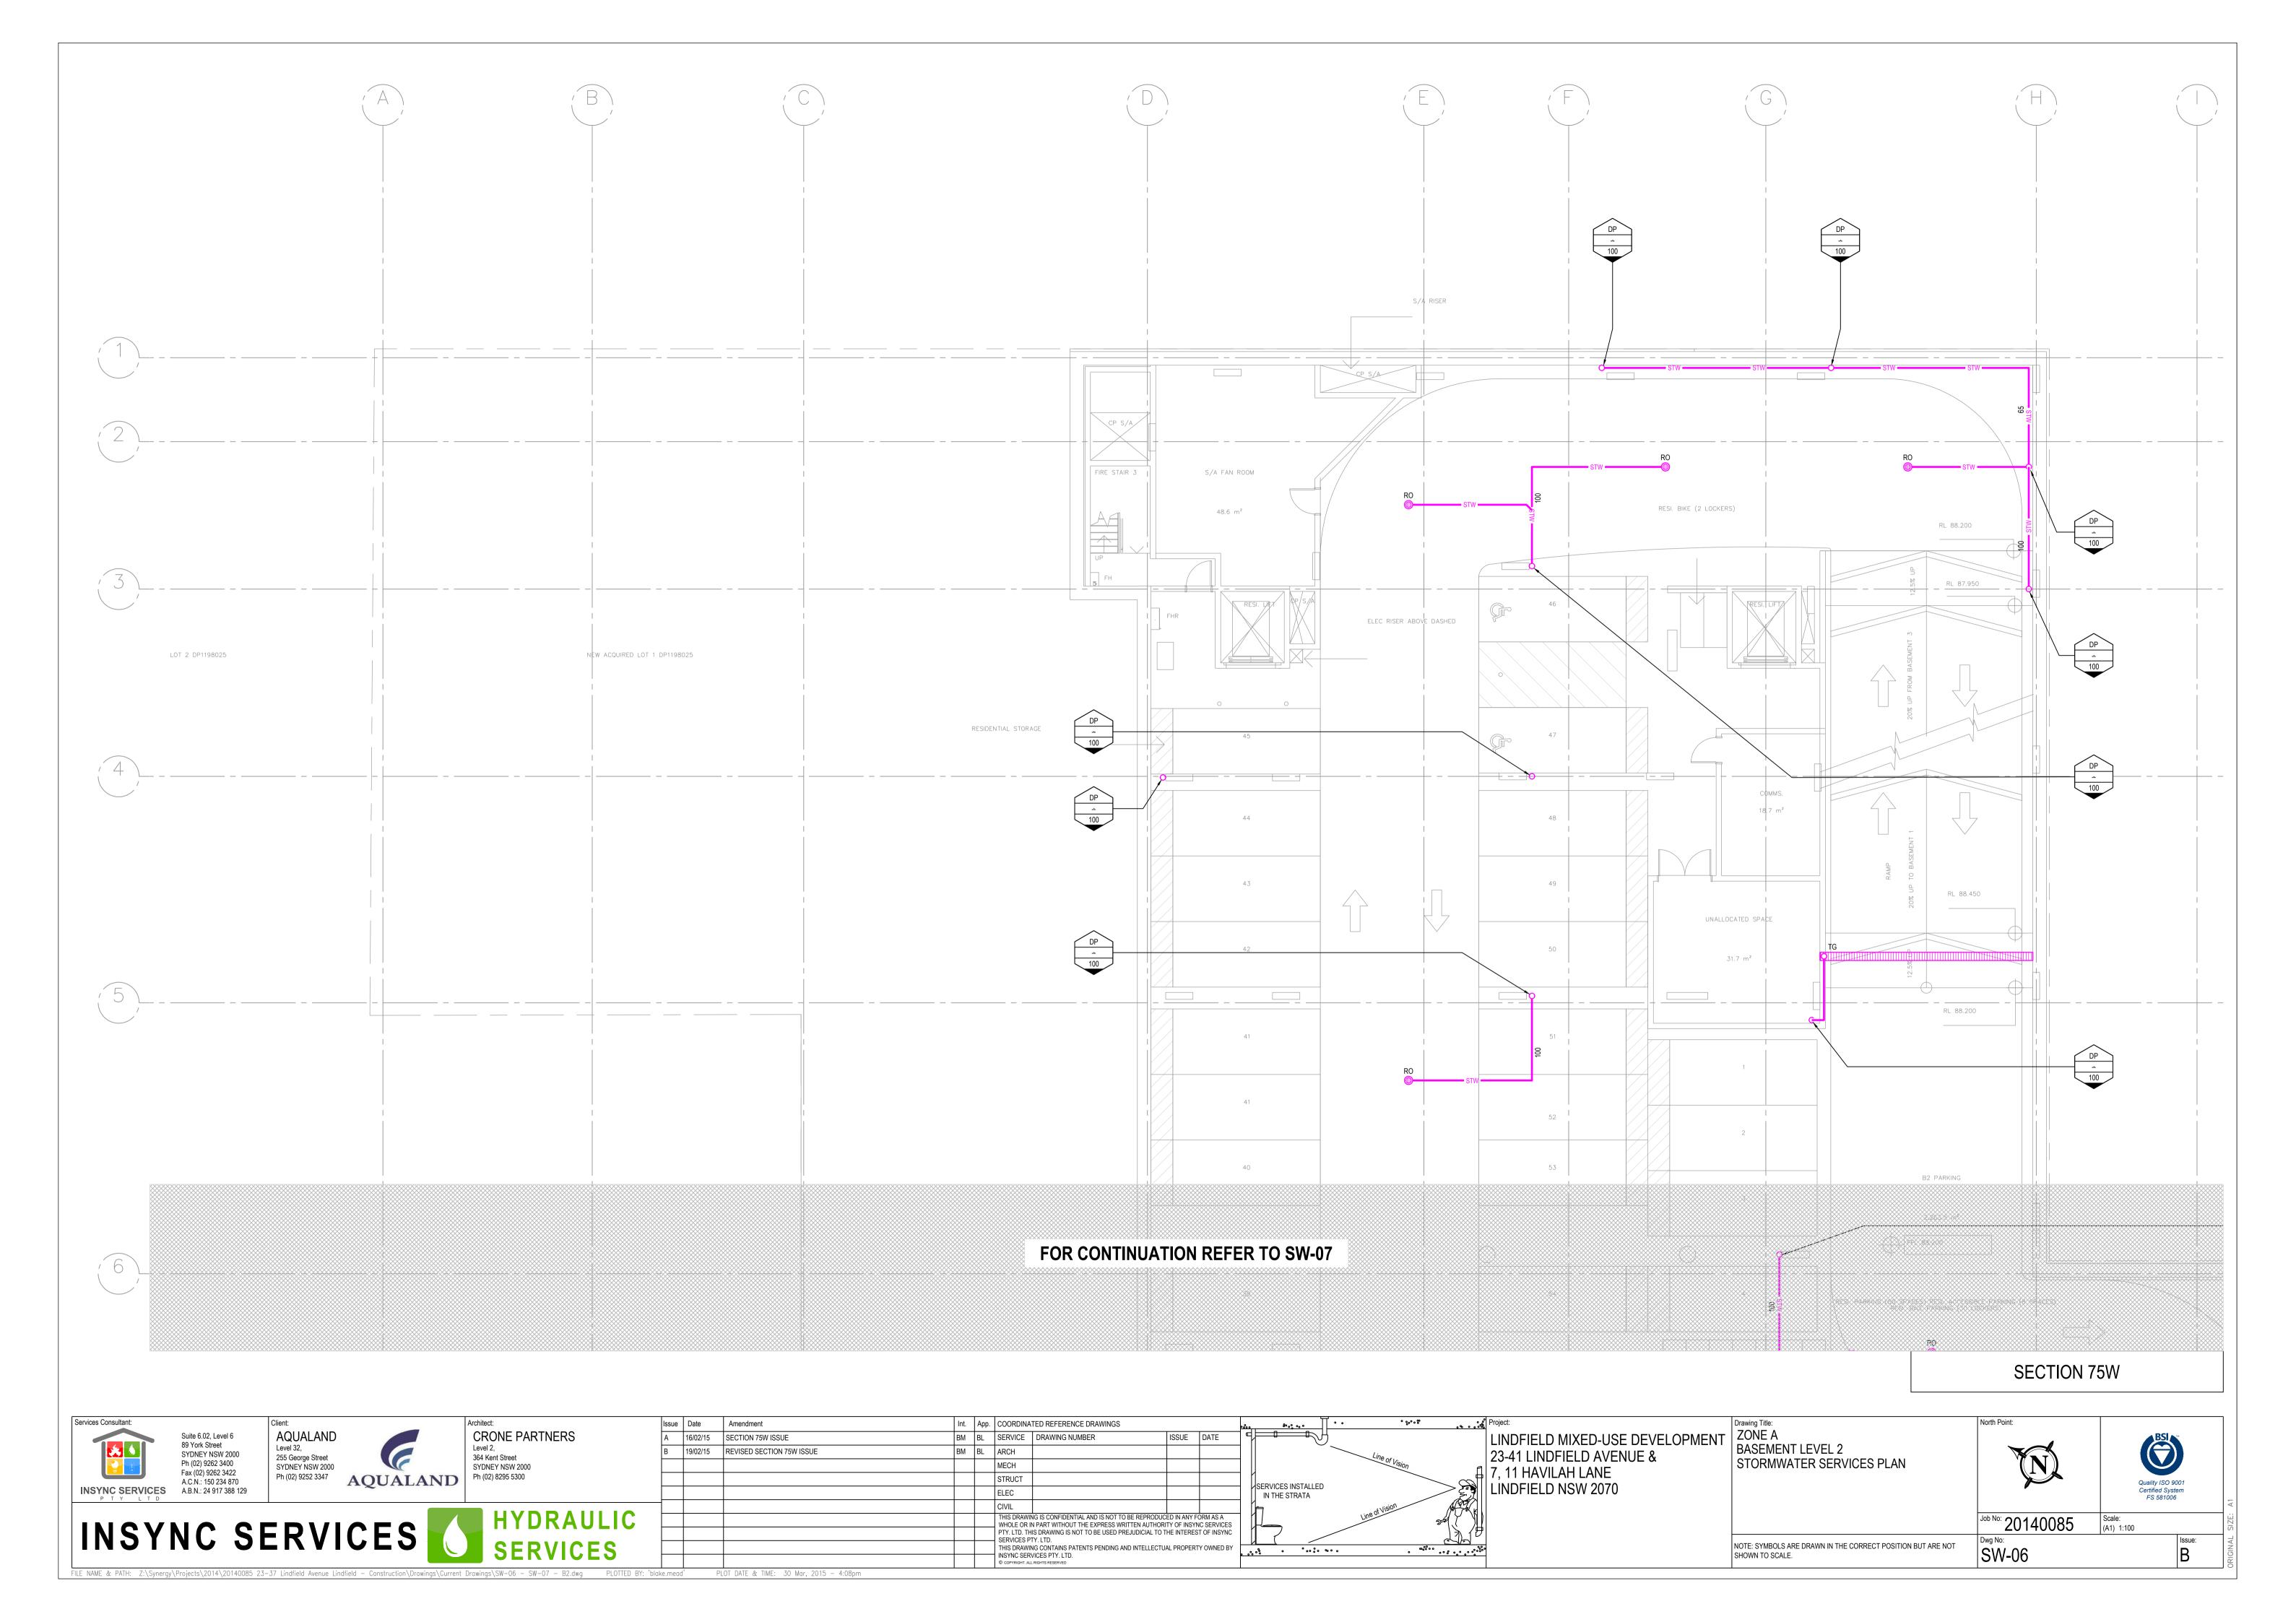

| DRAWING<br>NUMBER | DRAWING<br>SCALE | DRAWING TITLE                                             |
|-------------------|------------------|-----------------------------------------------------------|
| SW-00             | N.T.S            | STORMWATER SERVICES COVER SHEET AND LEGEND                |
| SW-01             | 1:200            | SITE STORMWATER SERVICES PLAN                             |
| SW-02             | 1:100            | ZONE A BASEMENT LEVEL 3 INGROUND STORMWATER SERVICES PLAN |
| SW-03             | 1:100            | ZONE B BASEMENT LEVEL 3 INGROUND STORMWATER SERVICES PLAN |
| SW-04             | 1:100            | ZONE A BASEMENT LEVEL 3 STORMWATER SERVICES PLAN          |
| SW-05             | 1:100            | ZONE B BASEMENT LEVEL 3 STORMWATER SERVICES PLAN          |
| SW-06             | 1:100            | ZONE A BASEMENT LEVEL 2 STORMWATER SERVICES PLAN          |
| SW-07             | 1:100            | ZONE B BASEMENT LEVEL 2 STORMWATER SERVICES PLAN          |
| SW-08             | 1:100            | ZONE A BASEMENT LEVEL 1 STORMWATER SERVICES PLAN          |
| SW-09             | 1:100            | ZONE B BASEMENT LEVEL 1 STORMWATER SERVICES PLAN          |
| SW-10             | 1:100            | ZONE A LOWER GROUND LEVEL STORMWATER SERVICES PLAN        |
| SW-11             | 1:100            | ZONE B LOWER GROUND LEVEL STORMWATER SERVICES PLAN        |
| SW-12             | 1:100            | ZONE A GROUND LEVEL STORMWATER SERVICES PLAN              |
| SW-13             | 1:100            | ZONE B GROUND LEVEL STORMWATER SERVICES PLAN              |
| SW-14             | 1:100            | TOWER A LEVEL 1 STORMWATER SERVICES PLAN                  |
| SW-15             | 1:100            | TOWER B LEVEL 1 STORMWATER SERVICES PLAN                  |
| SW-16             | 1:100            | TOWER A LEVEL 2 STORMWATER SERVICES PLAN                  |
| SW-17             | 1:100            | TOWER B LEVEL 2 STORMWATER SERVICES PLAN                  |
| SW-18             | 1:100            | TOWER A LEVEL 3 STORMWATER SERVICES PLAN                  |
| SW-19             | 1:100            | TOWER B LEVEL 3 STORMWATER SERVICES PLAN                  |
| SW-20             | 1:100            | TOWER A LEVEL 4 STORMWATER SERVICES PLAN                  |
| SW-21             | 1:100            | TOWER B LEVEL 4 STORMWATER SERVICES PLAN                  |
| SW-22             | 1:100            | TOWER A LEVEL 5 STORMWATER SERVICES PLAN                  |
| SW-23             | 1:100            | TOWER B LEVEL 5 STORMWATER SERVICES PLAN                  |
| SW-24             | 1:100            | TOWER A LEVEL 6 STORMWATER SERVICES PLAN                  |
| SW-25             | 1:100            | TOWER B ROOF LEVEL HYDRAULIC SERVICES PLAN                |
| SW-26             | 1:100            | TOWER A LEVEL 7 STORMWATER SERVICES PLAN                  |
| SW-27             | 1:100            | TOWER A ROOF LEVEL STORMWATER SERVICES PLAN               |