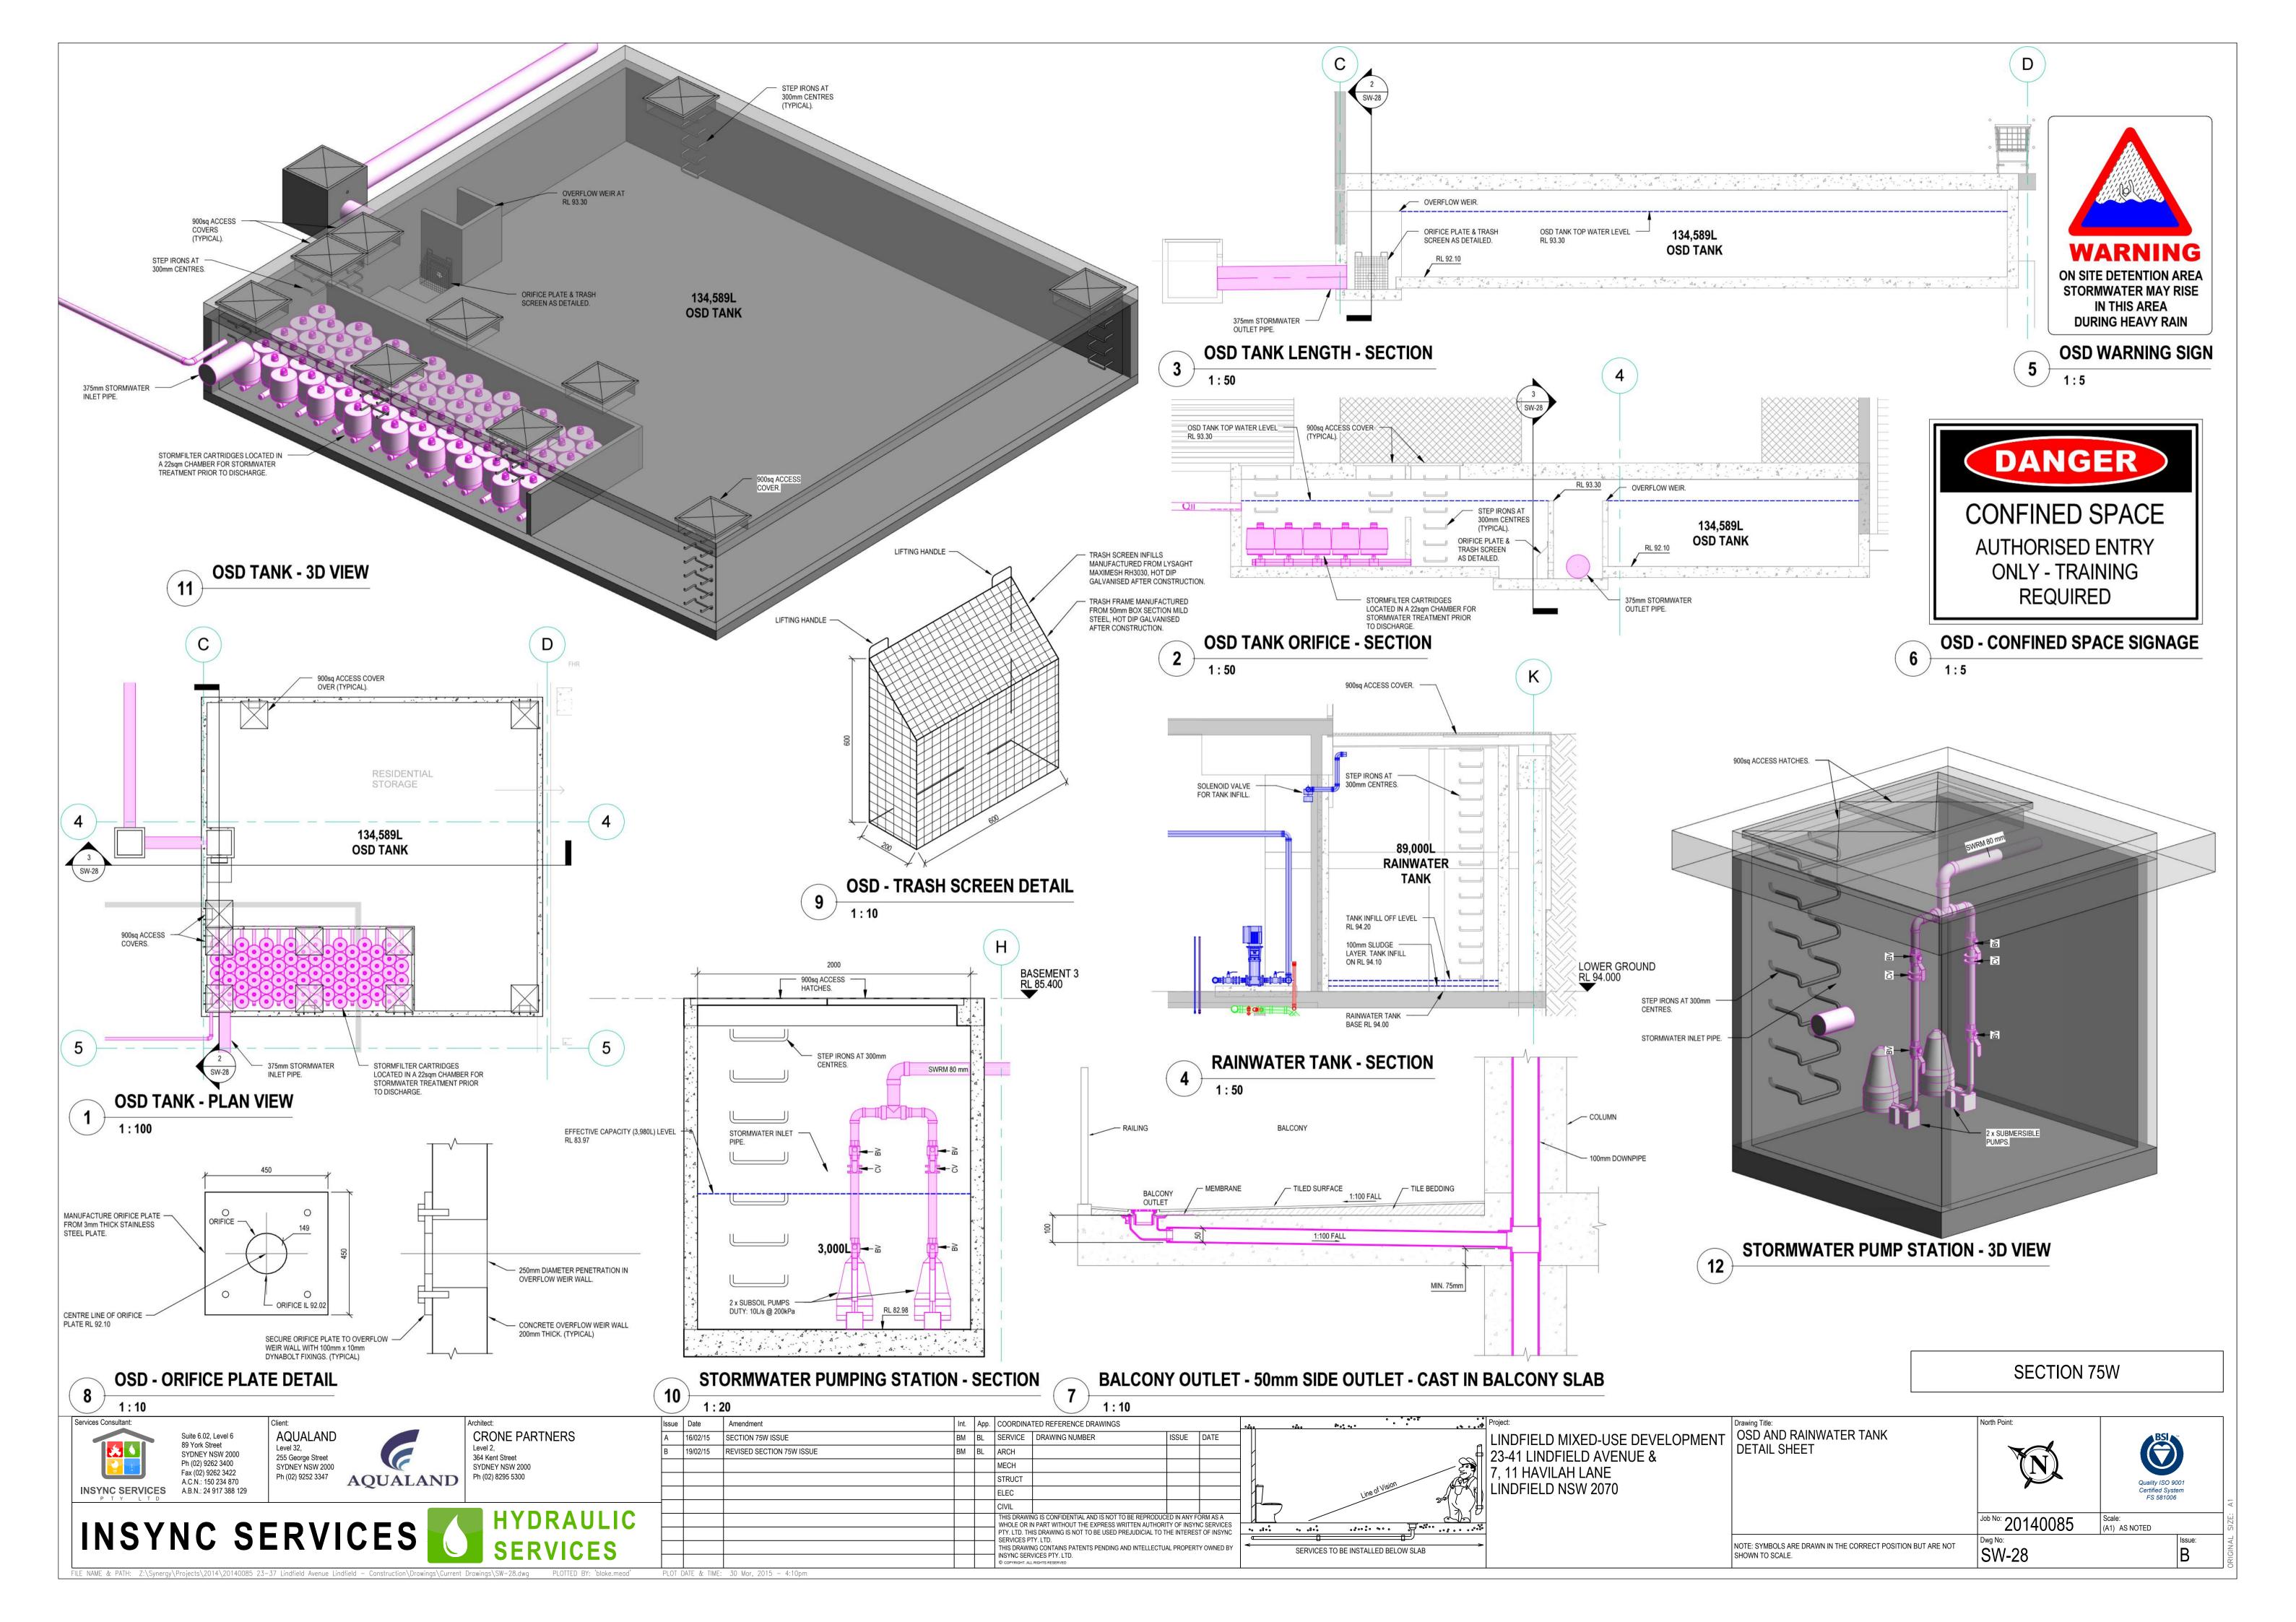

-----|--------------------------|----------------------------------|---------------------------------------------------|--------------|
| T | T Drawing Title: STORMWATER SERVICES COVER SHEET & LEGEND   |                          | North Point:                     | Quality ISO 9001<br>Certified System<br>FS 581006 |              |
|   |                                                             |                          | Job No: 20140085                 | Scale:<br>(A1) N.T.S                              |              |
|   | NOTE: SYMBOLS ARE DRAWN IN THE CORRECT P<br>SHOWN TO SCALE. | POSITION BUT ARE NOT     | Dwg No:<br>SW-00                 |                                                   | Issue:       |

**SECTION 75W**