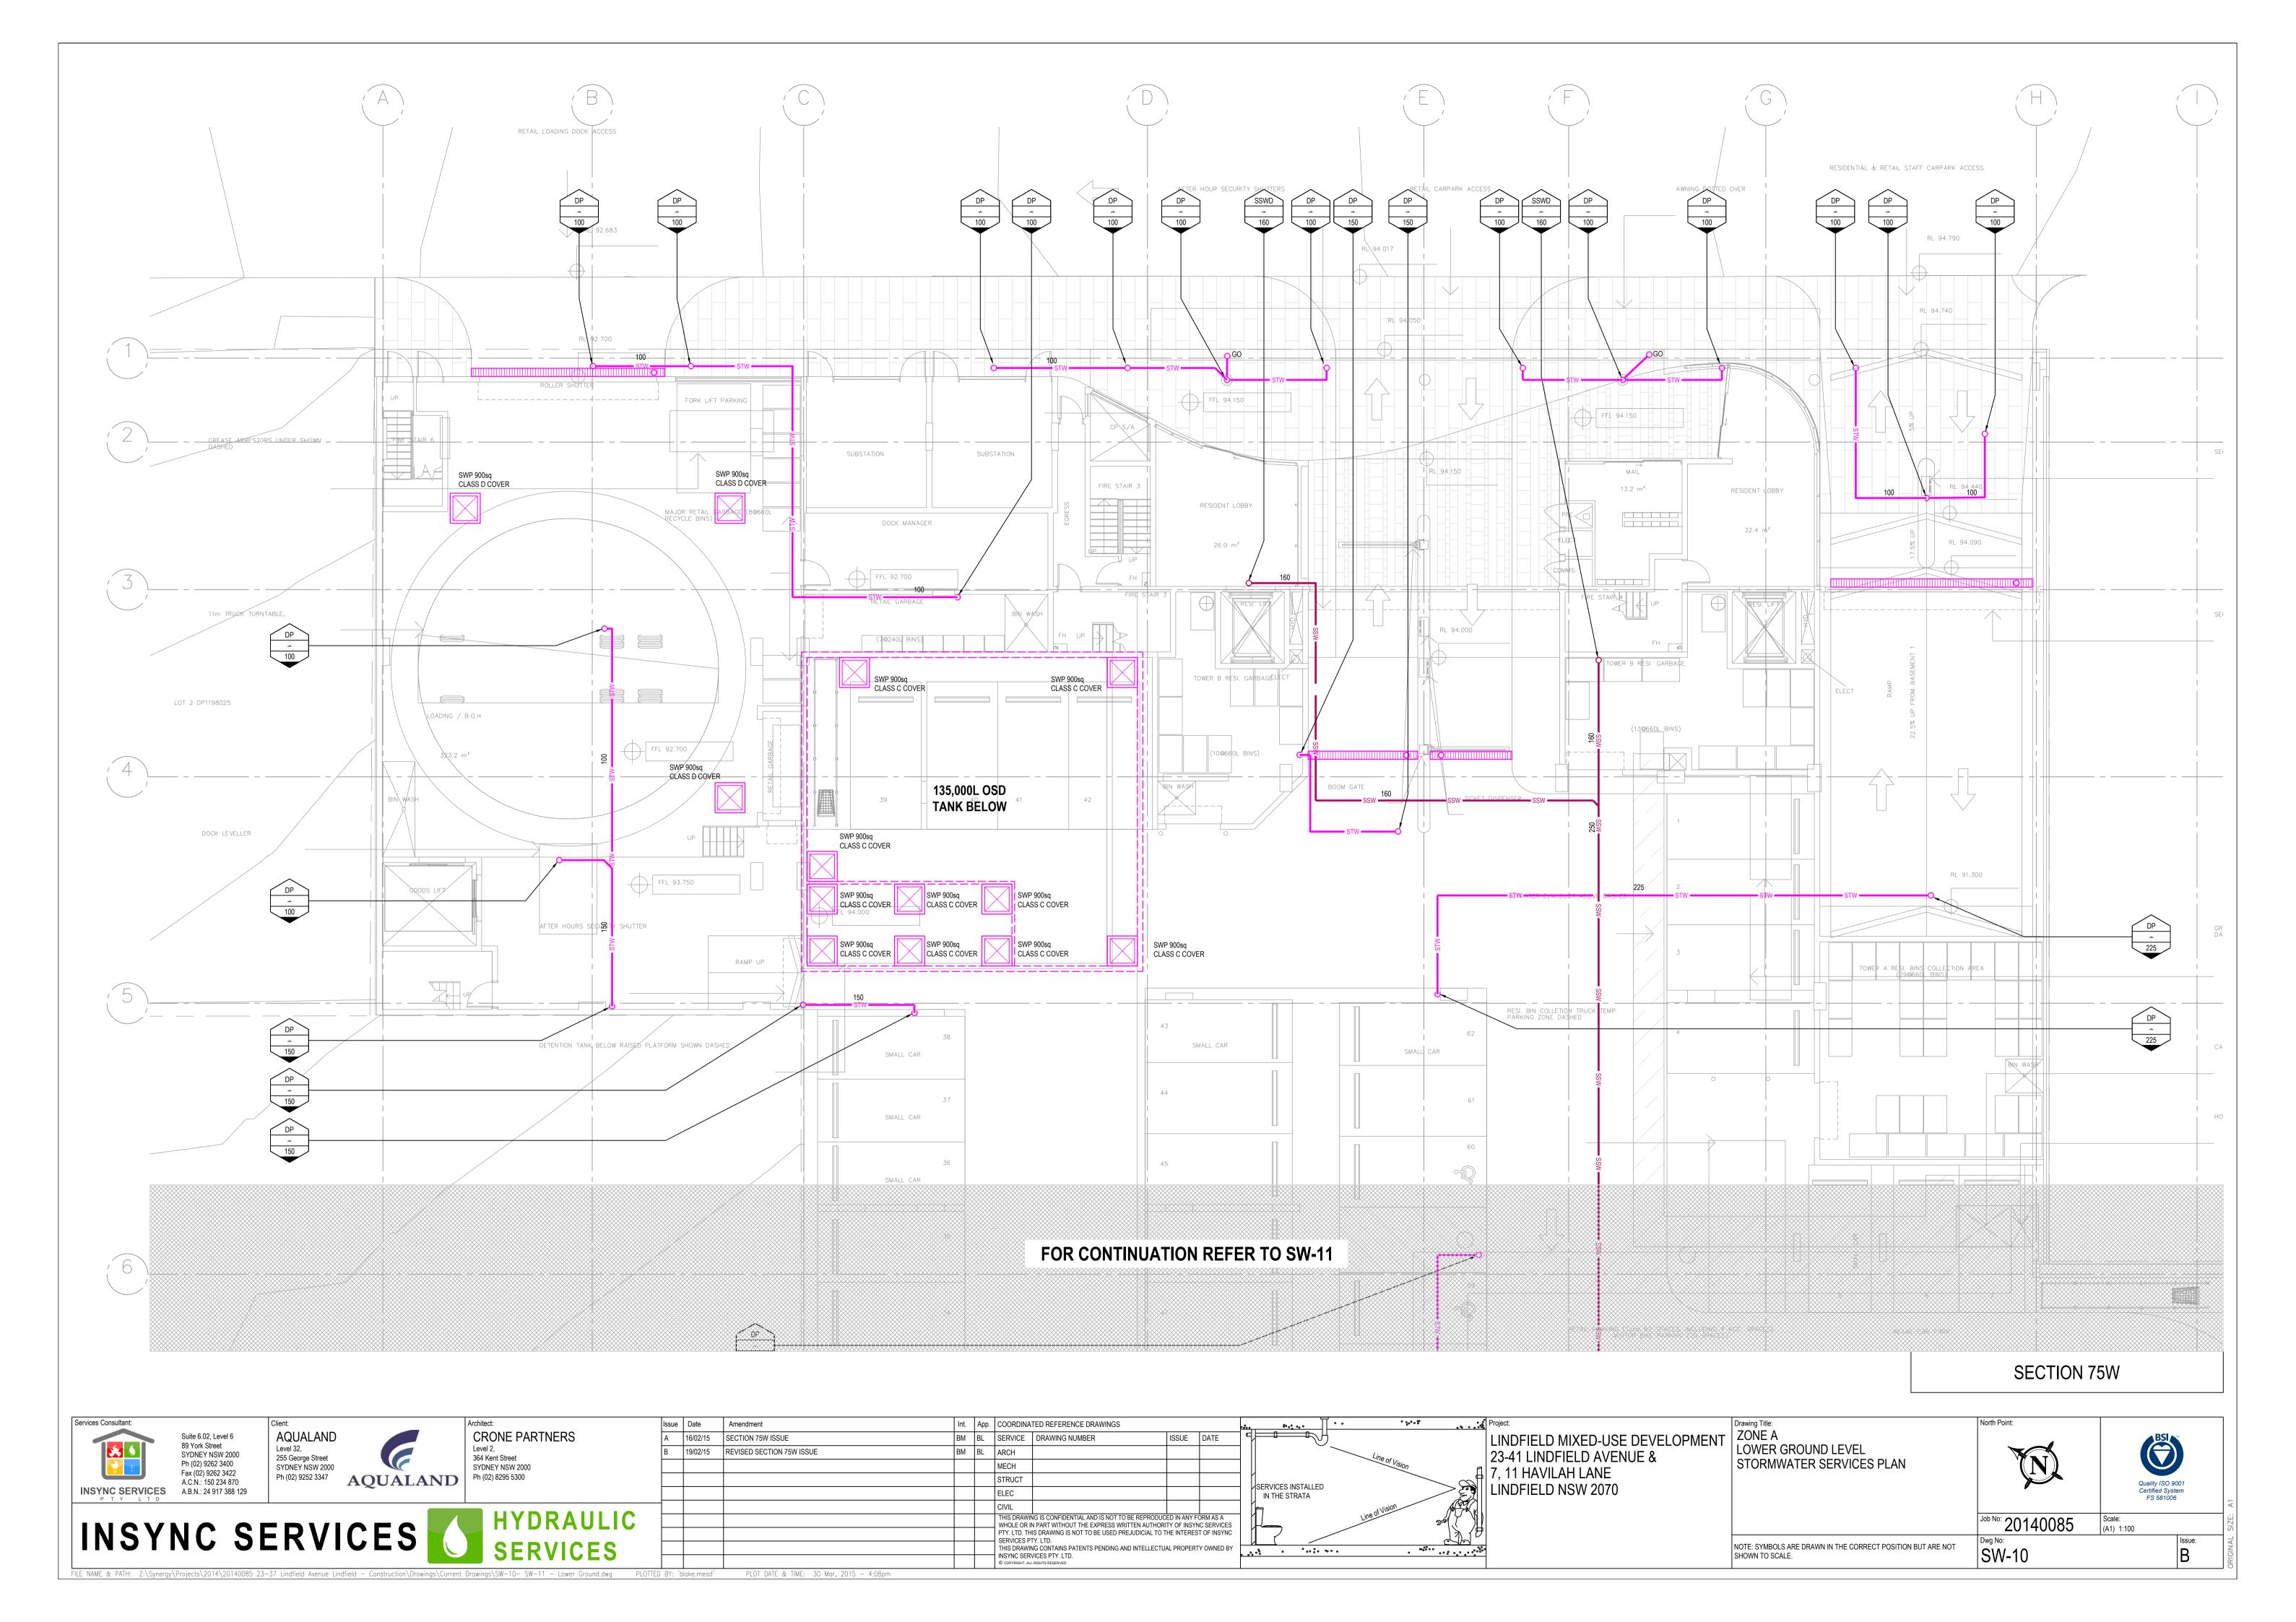

| DRAWING<br>NUMBER | DRAWING<br>SCALE | DRAWING TITLE                                             |
|-------------------|------------------|-----------------------------------------------------------|
| SW-00             | N.T.S            | STORMWATER SERVICES COVER SHEET AND LEGEND                |
| SW-01             | 1:200            | SITE STORMWATER SERVICES PLAN                             |
| SW-02             | 1:100            | ZONE A BASEMENT LEVEL 3 INGROUND STORMWATER SERVICES PLAN |
| SW-03             | 1:100            | ZONE B BASEMENT LEVEL 3 INGROUND STORMWATER SERVICES PLAN |
| SW-04             | 1:100            | ZONE A BASEMENT LEVEL 3 STORMWATER SERVICES PLAN          |
| SW-05             | 1:100            | ZONE B BASEMENT LEVEL 3 STORMWATER SERVICES PLAN          |
| SW-06             | 1:100            | ZONE A BASEMENT LEVEL 2 STORMWATER SERVICES PLAN          |
| SW-07             | 1:100            | ZONE B BASEMENT LEVEL 2 STORMWATER SERVICES PLAN          |
| SW-08             | 1:100            | ZONE A BASEMENT LEVEL 1 STORMWATER SERVICES PLAN          |
| SW-09             | 1:100            | ZONE B BASEMENT LEVEL 1 STORMWATER SERVICES PLAN          |
| SW-10             | 1:100            | ZONE A LOWER GROUND LEVEL STORMWATER SERVICES PLAN        |
| SW-11             | 1:100            | ZONE B LOWER GROUND LEVEL STORMWATER SERVICES PLAN        |
| SW-12             | 1:100            | ZONE A GROUND LEVEL STORMWATER SERVICES PLAN              |
| SW-13             | 1:100            | ZONE B GROUND LEVEL STORMWATER SERVICES PLAN              |
| SW-14             | 1:100            | TOWER A LEVEL 1 STORMWATER SERVICES PLAN                  |
| SW-15             | 1:100            | TOWER B LEVEL 1 STORMWATER SERVICES PLAN                  |
| SW-16             | 1:100            | TOWER A LEVEL 2 STORMWATER SERVICES PLAN                  |
| SW-17             | 1:100            | TOWER B LEVEL 2 STORMWATER SERVICES PLAN                  |
| SW-18             | 1:100            | TOWER A LEVEL 3 STORMWATER SERVICES PLAN                  |
| SW-19             | 1:100            | TOWER B LEVEL 3 STORMWATER SERVICES PLAN                  |
| SW-20             | 1:100            | TOWER A LEVEL 4 STORMWATER SERVICES PLAN                  |
| SW-21             | 1:100            | TOWER B LEVEL 4 STORMWATER SERVICES PLAN                  |
| SW-22             | 1:100            | TOWER A LEVEL 5 STORMWATER SERVICES PLAN                  |
| SW-23             | 1:100            | TOWER B LEVEL 5 STORMWATER SERVICES PLAN                  |
| SW-24             | 1:100            | TOWER A LEVEL 6 STORMWATER SERVICES PLAN                  |
| SW-25             | 1:100            | TOWER B ROOF LEVEL HYDRAULIC SERVICES PLAN                |
| SW-26             | 1:100            | TOWER A LEVEL 7 STORMWATER SERVICES PLAN                  |
| SW-27             | 1:100            | TOWER A ROOF LEVEL STORMWATER SERVICES PLAN               |

**SECTION 75W** 