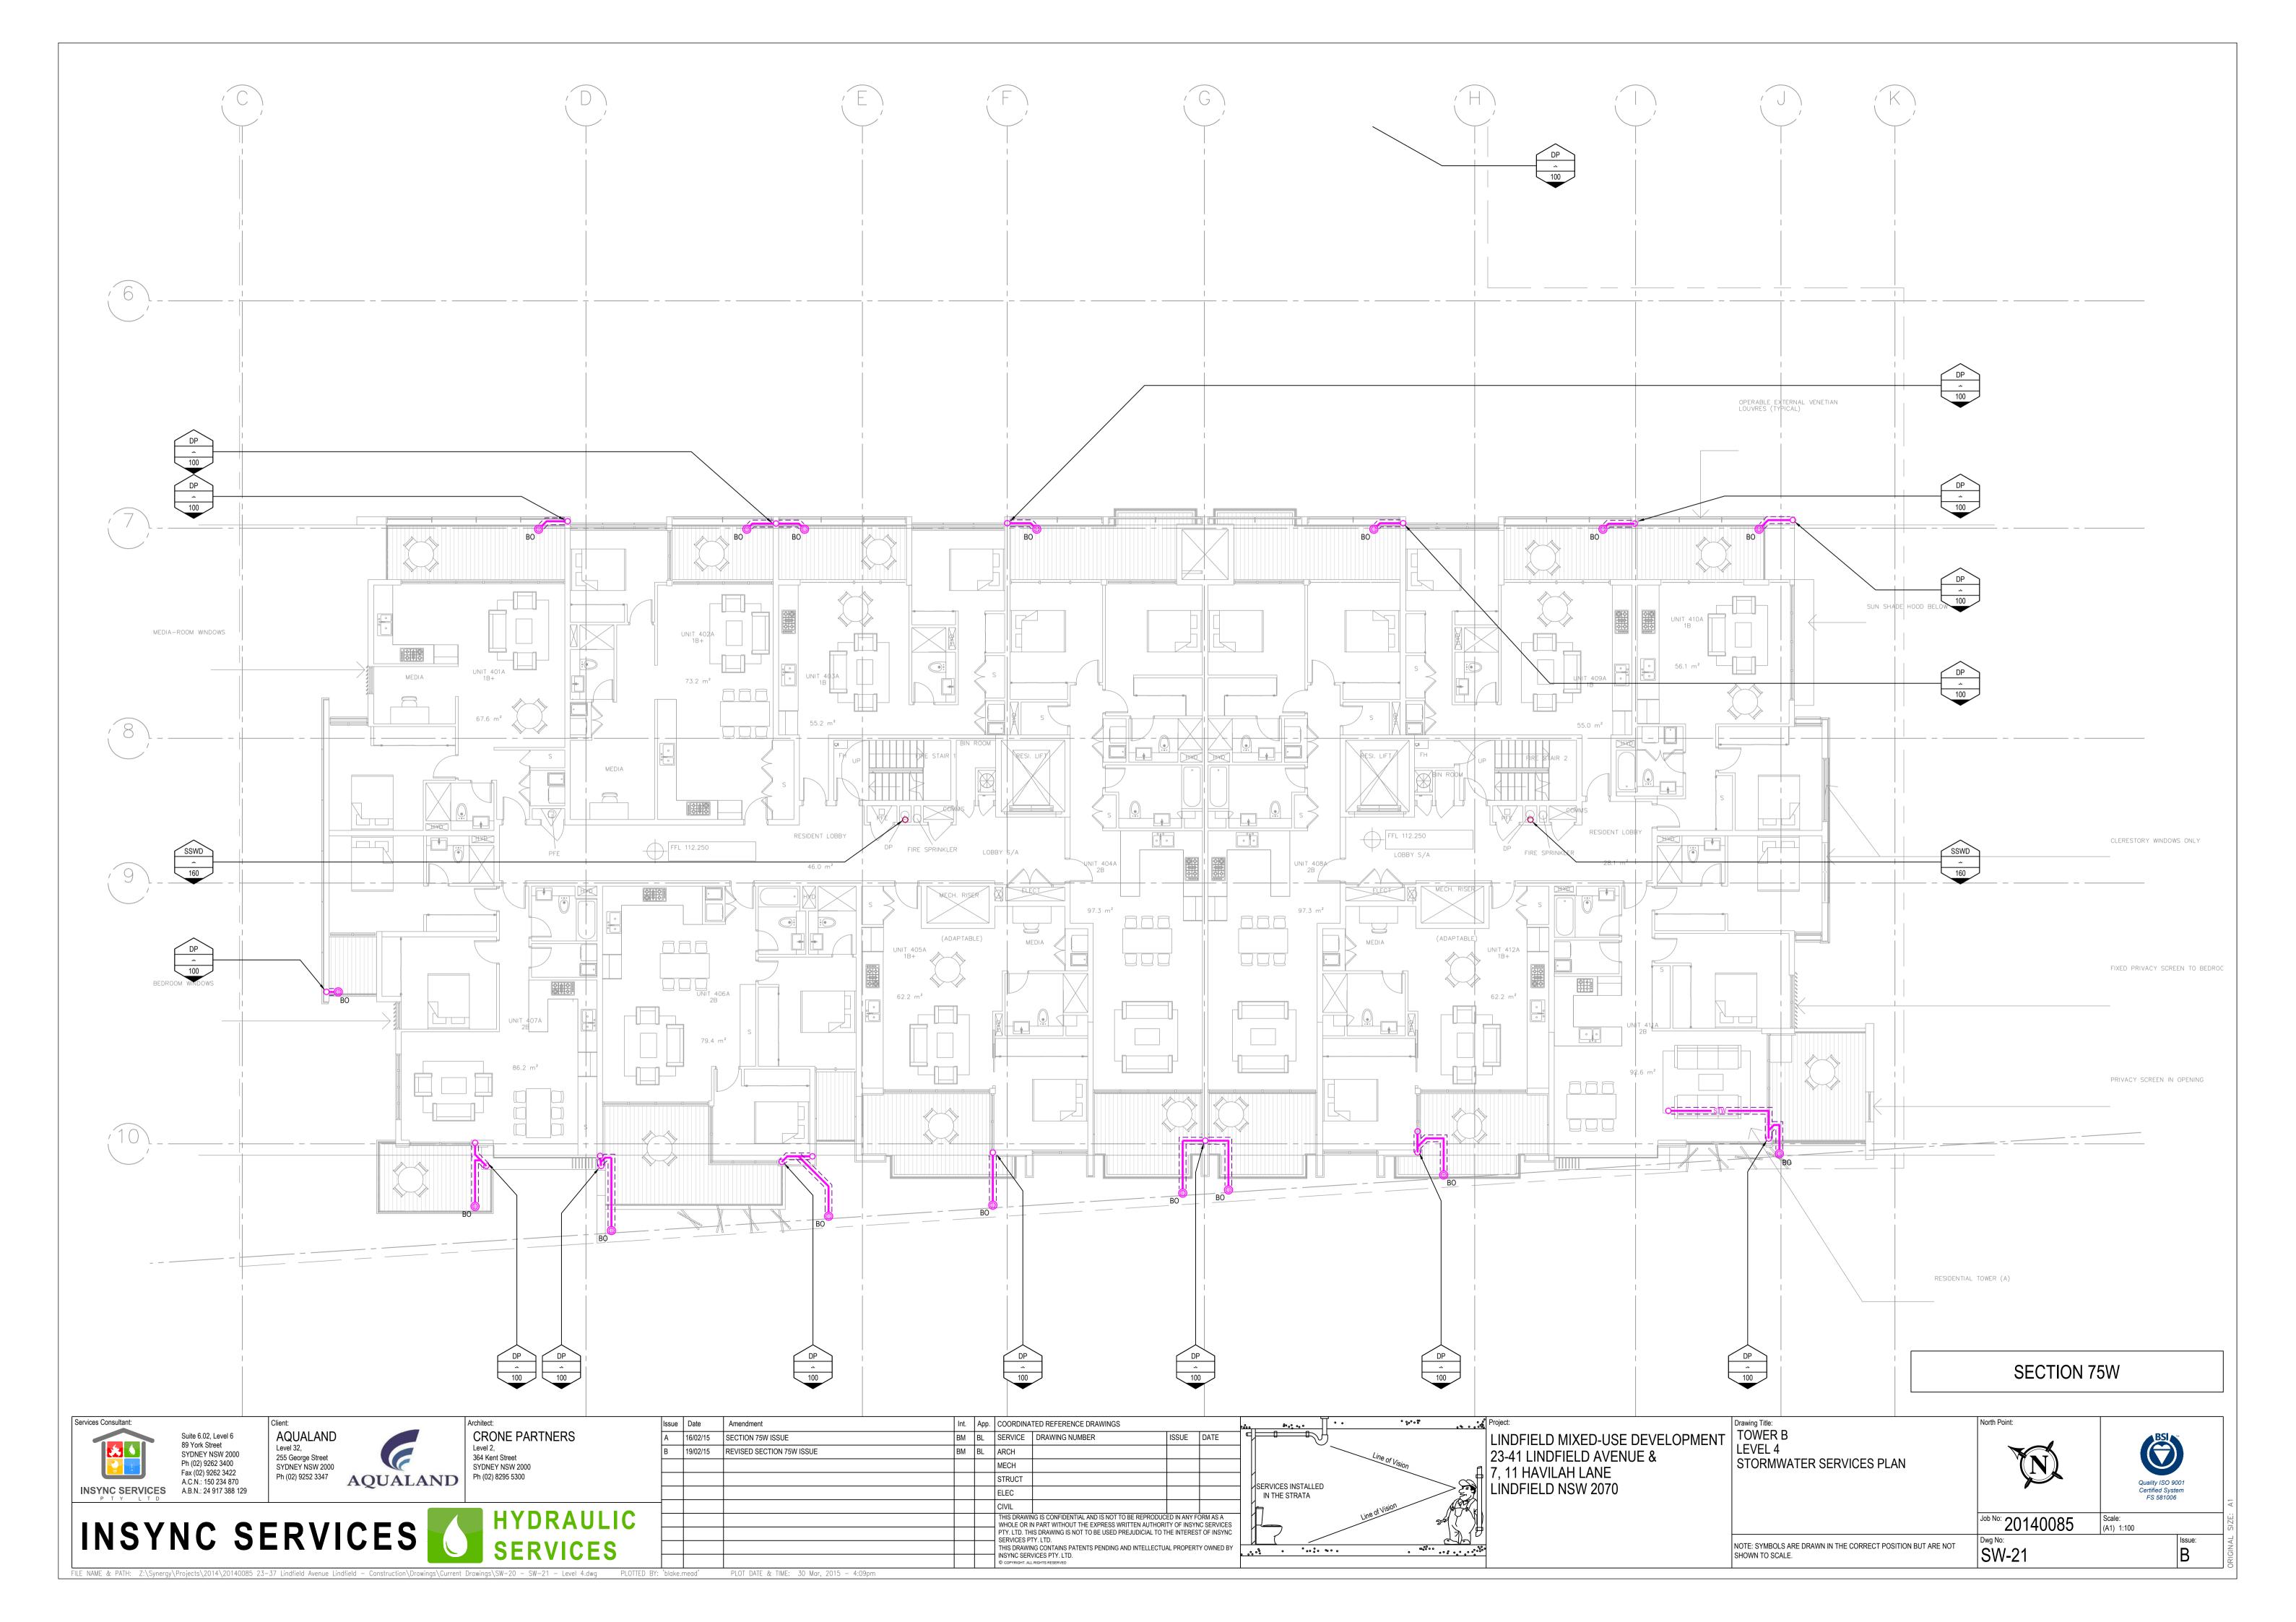

| DRAWING<br>NUMBER | DRAWING<br>SCALE | DRAWING TITLE                                             |
|-------------------|------------------|-----------------------------------------------------------|
| SW-00             | N.T.S            | STORMWATER SERVICES COVER SHEET AND LEGEND                |
| SW-01             | 1:200            | SITE STORMWATER SERVICES PLAN                             |
| SW-02             | 1:100            | ZONE A BASEMENT LEVEL 3 INGROUND STORMWATER SERVICES PLAN |
| SW-03             | 1:100            | ZONE B BASEMENT LEVEL 3 INGROUND STORMWATER SERVICES PLAN |
| SW-04             | 1:100            | ZONE A BASEMENT LEVEL 3 STORMWATER SERVICES PLAN          |
| SW-05             | 1:100            | ZONE B BASEMENT LEVEL 3 STORMWATER SERVICES PLAN          |
| SW-06             | 1:100            | ZONE A BASEMENT LEVEL 2 STORMWATER SERVICES PLAN          |
| SW-07             | 1:100            | ZONE B BASEMENT LEVEL 2 STORMWATER SERVICES PLAN          |
| SW-08             | 1:100            | ZONE A BASEMENT LEVEL 1 STORMWATER SERVICES PLAN          |
| SW-09             | 1:100            | ZONE B BASEMENT LEVEL 1 STORMWATER SERVICES PLAN          |
| SW-10             | 1:100            | ZONE A LOWER GROUND LEVEL STORMWATER SERVICES PLAN        |
| SW-11             | 1:100            | ZONE B LOWER GROUND LEVEL STORMWATER SERVICES PLAN        |
| SW-12             | 1:100            | ZONE A GROUND LEVEL STORMWATER SERVICES PLAN              |
| SW-13             | 1:100            | ZONE B GROUND LEVEL STORMWATER SERVICES PLAN              |
| SW-14             | 1:100            | TOWER A LEVEL 1 STORMWATER SERVICES PLAN                  |
| SW-15             | 1:100            | TOWER B LEVEL 1 STORMWATER SERVICES PLAN                  |
| SW-16             | 1:100            | TOWER A LEVEL 2 STORMWATER SERVICES PLAN                  |
| SW-17             | 1:100            | TOWER B LEVEL 2 STORMWATER SERVICES PLAN                  |
| SW-18             | 1:100            | TOWER A LEVEL 3 STORMWATER SERVICES PLAN                  |
| SW-19             | 1:100            | TOWER B LEVEL 3 STORMWATER SERVICES PLAN                  |
| SW-20             | 1:100            | TOWER A LEVEL 4 STORMWATER SERVICES PLAN                  |
| SW-21             | 1:100            | TOWER B LEVEL 4 STORMWATER SERVICES PLAN                  |
| SW-22             | 1:100            | TOWER A LEVEL 5 STORMWATER SERVICES PLAN                  |
| SW-23             | 1:100            | TOWER B LEVEL 5 STORMWATER SERVICES PLAN                  |
| SW-24             | 1:100            | TOWER A LEVEL 6 STORMWATER SERVICES PLAN                  |
| SW-25             | 1:100            | TOWER B ROOF LEVEL HYDRAULIC SERVICES PLAN                |
| SW-26             | 1:100            | TOWER A LEVEL 7 STORMWATER SERVICES PLAN                  |
| SW-27             | 1:100            | TOWER A ROOF LEVEL STORMWATER SERVICES PLAN               |

**SECTION 75W** 