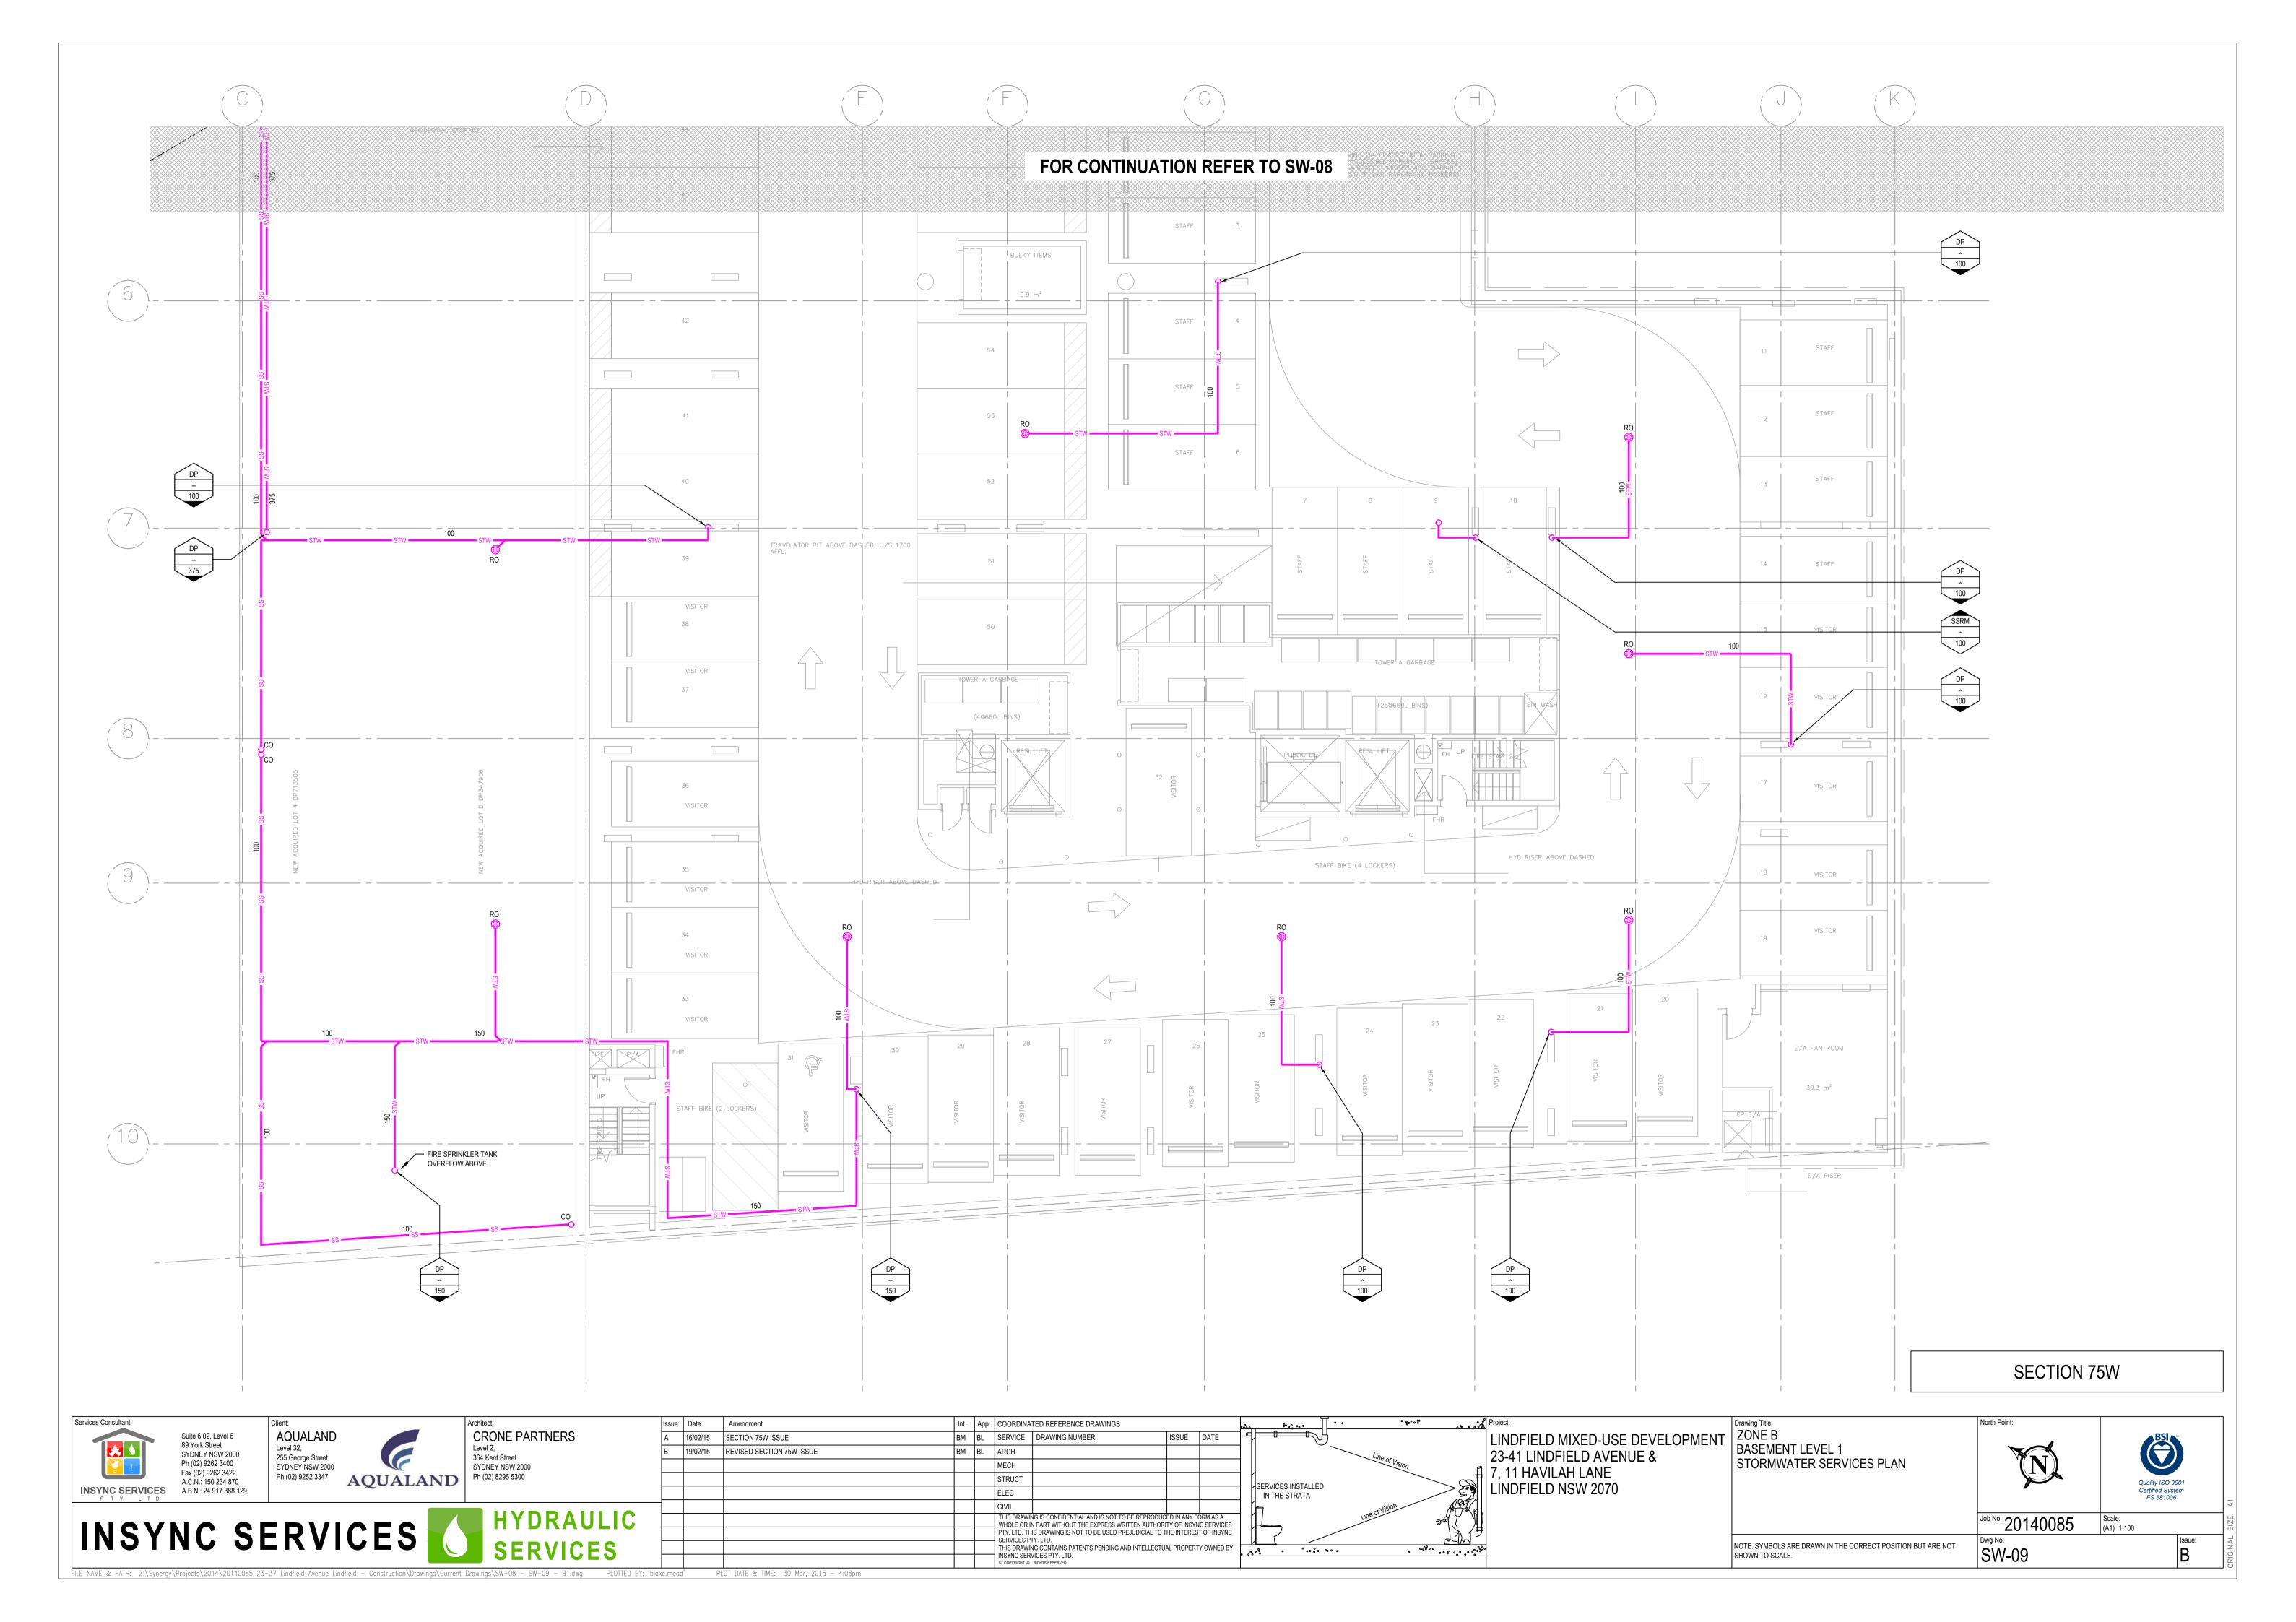

| DRAWING<br>NUMBER | DRAWING<br>SCALE | DRAWING TITLE                                             |
|-------------------|------------------|-----------------------------------------------------------|
| SW-00             | N.T.S            | STORMWATER SERVICES COVER SHEET AND LEGEND                |
| SW-01             | 1:200            | SITE STORMWATER SERVICES PLAN                             |
| SW-02             | 1:100            | ZONE A BASEMENT LEVEL 3 INGROUND STORMWATER SERVICES PLAN |
| SW-03             | 1:100            | ZONE B BASEMENT LEVEL 3 INGROUND STORMWATER SERVICES PLAN |
| SW-04             | 1:100            | ZONE A BASEMENT LEVEL 3 STORMWATER SERVICES PLAN          |
| SW-05             | 1:100            | ZONE B BASEMENT LEVEL 3 STORMWATER SERVICES PLAN          |
| SW-06             | 1:100            | ZONE A BASEMENT LEVEL 2 STORMWATER SERVICES PLAN          |
| SW-07             | 1:100            | ZONE B BASEMENT LEVEL 2 STORMWATER SERVICES PLAN          |
| SW-08             | 1:100            | ZONE A BASEMENT LEVEL 1 STORMWATER SERVICES PLAN          |
| SW-09             | 1:100            | ZONE B BASEMENT LEVEL 1 STORMWATER SERVICES PLAN          |
| SW-10             | 1:100            | ZONE A LOWER GROUND LEVEL STORMWATER SERVICES PLAN        |
| SW-11             | 1:100            | ZONE B LOWER GROUND LEVEL STORMWATER SERVICES PLAN        |
| SW-12             | 1:100            | ZONE A GROUND LEVEL STORMWATER SERVICES PLAN              |
| SW-13             | 1:100            | ZONE B GROUND LEVEL STORMWATER SERVICES PLAN              |
| SW-14             | 1:100            | TOWER A LEVEL 1 STORMWATER SERVICES PLAN                  |
| SW-15             | 1:100            | TOWER B LEVEL 1 STORMWATER SERVICES PLAN                  |
| SW-16             | 1:100            | TOWER A LEVEL 2 STORMWATER SERVICES PLAN                  |
| SW-17             | 1:100            | TOWER B LEVEL 2 STORMWATER SERVICES PLAN                  |
| SW-18             | 1:100            | TOWER A LEVEL 3 STORMWATER SERVICES PLAN                  |
| SW-19             | 1:100            | TOWER B LEVEL 3 STORMWATER SERVICES PLAN                  |
| SW-20             | 1:100            | TOWER A LEVEL 4 STORMWATER SERVICES PLAN                  |
| SW-21             | 1:100            | TOWER B LEVEL 4 STORMWATER SERVICES PLAN                  |
| SW-22             | 1:100            | TOWER A LEVEL 5 STORMWATER SERVICES PLAN                  |
| SW-23             | 1:100            | TOWER B LEVEL 5 STORMWATER SERVICES PLAN                  |
| SW-24             | 1:100            | TOWER A LEVEL 6 STORMWATER SERVICES PLAN                  |
| SW-25             | 1:100            | TOWER B ROOF LEVEL HYDRAULIC SERVICES PLAN                |
| SW-26             | 1:100            | TOWER A LEVEL 7 STORMWATER SERVICES PLAN                  |
| SW-27             | 1:100            | TOWER A ROOF LEVEL STORMWATER SERVICES PLAN               |

**SECTION 75W** 