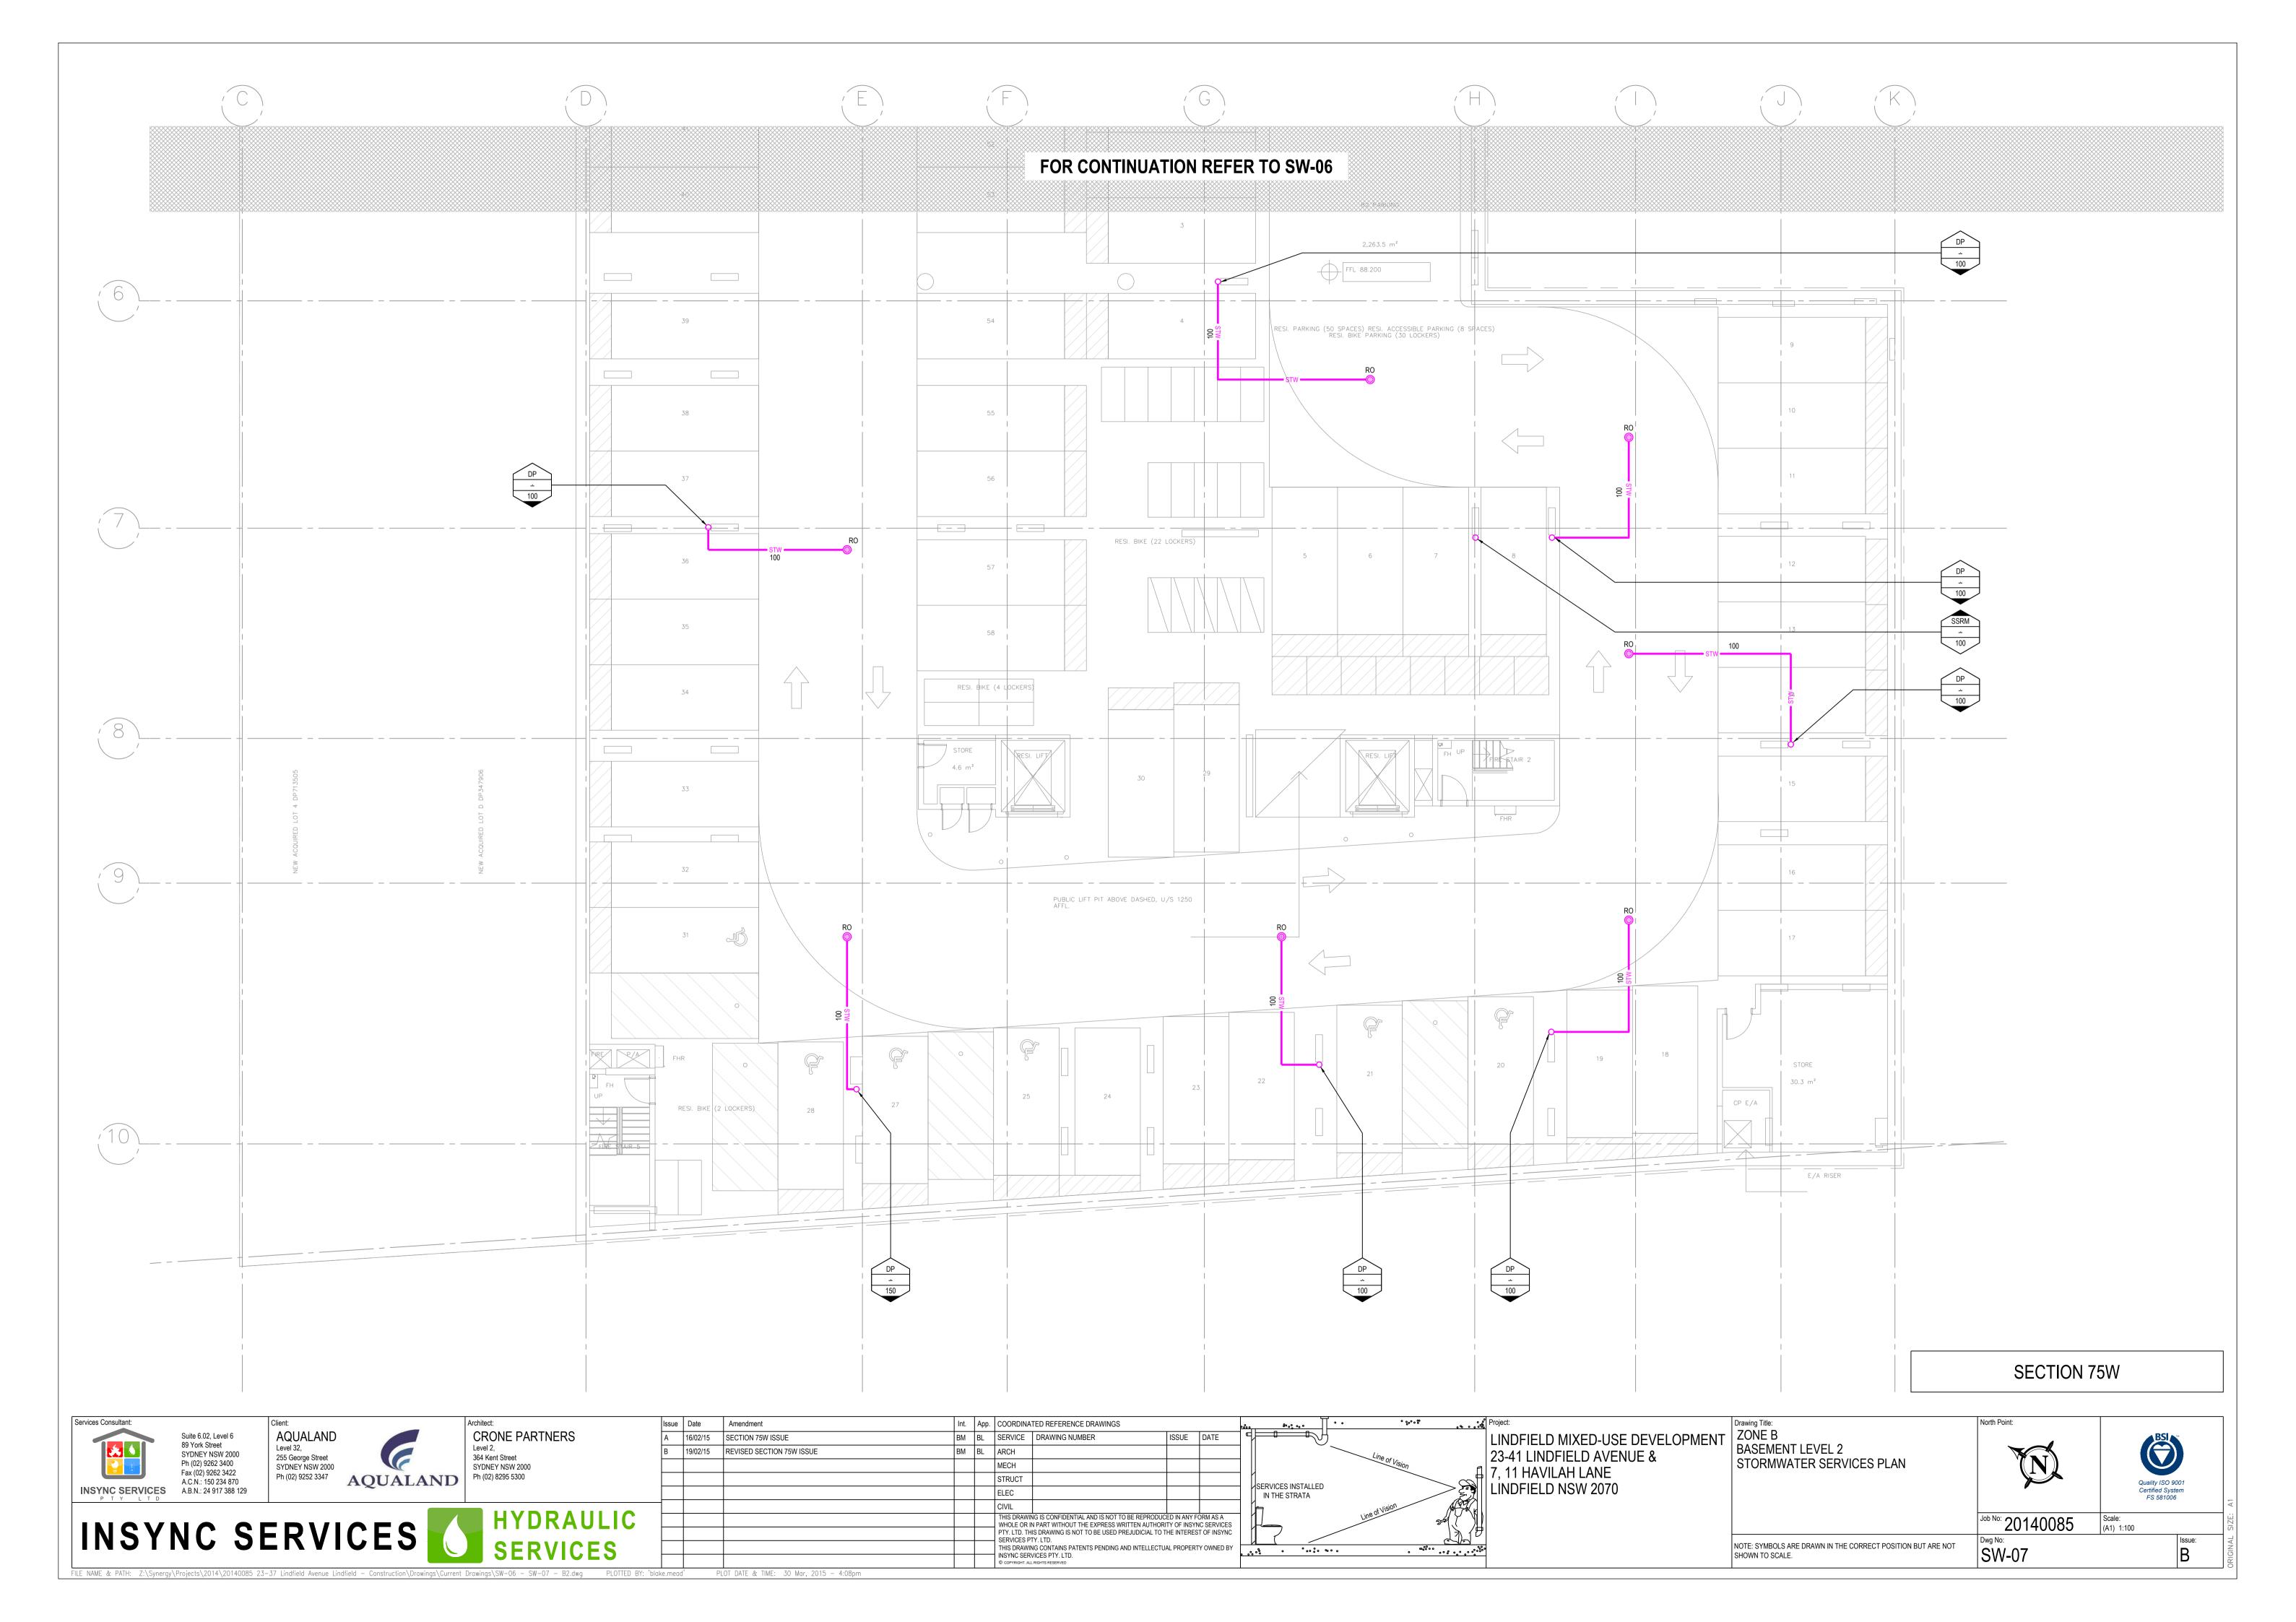

| DRAWING<br>NUMBER | DRAWING<br>SCALE | DRAWING TITLE                                             |
|-------------------|------------------|-----------------------------------------------------------|
| SW-00             | N.T.S            | STORMWATER SERVICES COVER SHEET AND LEGEND                |
| SW-01             | 1:200            | SITE STORMWATER SERVICES PLAN                             |
| SW-02             | 1:100            | ZONE A BASEMENT LEVEL 3 INGROUND STORMWATER SERVICES PLAN |
| SW-03             | 1:100            | ZONE B BASEMENT LEVEL 3 INGROUND STORMWATER SERVICES PLAN |
| SW-04             | 1:100            | ZONE A BASEMENT LEVEL 3 STORMWATER SERVICES PLAN          |
| SW-05             | 1:100            | ZONE B BASEMENT LEVEL 3 STORMWATER SERVICES PLAN          |
| SW-06             | 1:100            | ZONE A BASEMENT LEVEL 2 STORMWATER SERVICES PLAN          |
| SW-07             | 1:100            | ZONE B BASEMENT LEVEL 2 STORMWATER SERVICES PLAN          |
| SW-08             | 1:100            | ZONE A BASEMENT LEVEL 1 STORMWATER SERVICES PLAN          |
| SW-09             | 1:100            | ZONE B BASEMENT LEVEL 1 STORMWATER SERVICES PLAN          |
| SW-10             | 1:100            | ZONE A LOWER GROUND LEVEL STORMWATER SERVICES PLAN        |
| SW-11             | 1:100            | ZONE B LOWER GROUND LEVEL STORMWATER SERVICES PLAN        |
| SW-12             | 1:100            | ZONE A GROUND LEVEL STORMWATER SERVICES PLAN              |
| SW-13             | 1:100            | ZONE B GROUND LEVEL STORMWATER SERVICES PLAN              |
| SW-14             | 1:100            | TOWER A LEVEL 1 STORMWATER SERVICES PLAN                  |
| SW-15             | 1:100            | TOWER B LEVEL 1 STORMWATER SERVICES PLAN                  |
| SW-16             | 1:100            | TOWER A LEVEL 2 STORMWATER SERVICES PLAN                  |
| SW-17             | 1:100            | TOWER B LEVEL 2 STORMWATER SERVICES PLAN                  |
| SW-18             | 1:100            | TOWER A LEVEL 3 STORMWATER SERVICES PLAN                  |
| SW-19             | 1:100            | TOWER B LEVEL 3 STORMWATER SERVICES PLAN                  |
| SW-20             | 1:100            | TOWER A LEVEL 4 STORMWATER SERVICES PLAN                  |
| SW-21             | 1:100            | TOWER B LEVEL 4 STORMWATER SERVICES PLAN                  |
| SW-22             | 1:100            | TOWER A LEVEL 5 STORMWATER SERVICES PLAN                  |
| SW-23             | 1:100            | TOWER B LEVEL 5 STORMWATER SERVICES PLAN                  |
| SW-24             | 1:100            | TOWER A LEVEL 6 STORMWATER SERVICES PLAN                  |
| SW-25             | 1:100            | TOWER B ROOF LEVEL HYDRAULIC SERVICES PLAN                |
| SW-26             | 1:100            | TOWER A LEVEL 7 STORMWATER SERVICES PLAN                  |
| SW-27             | 1:100            | TOWER A ROOF LEVEL STORMWATER SERVICES PLAN               |