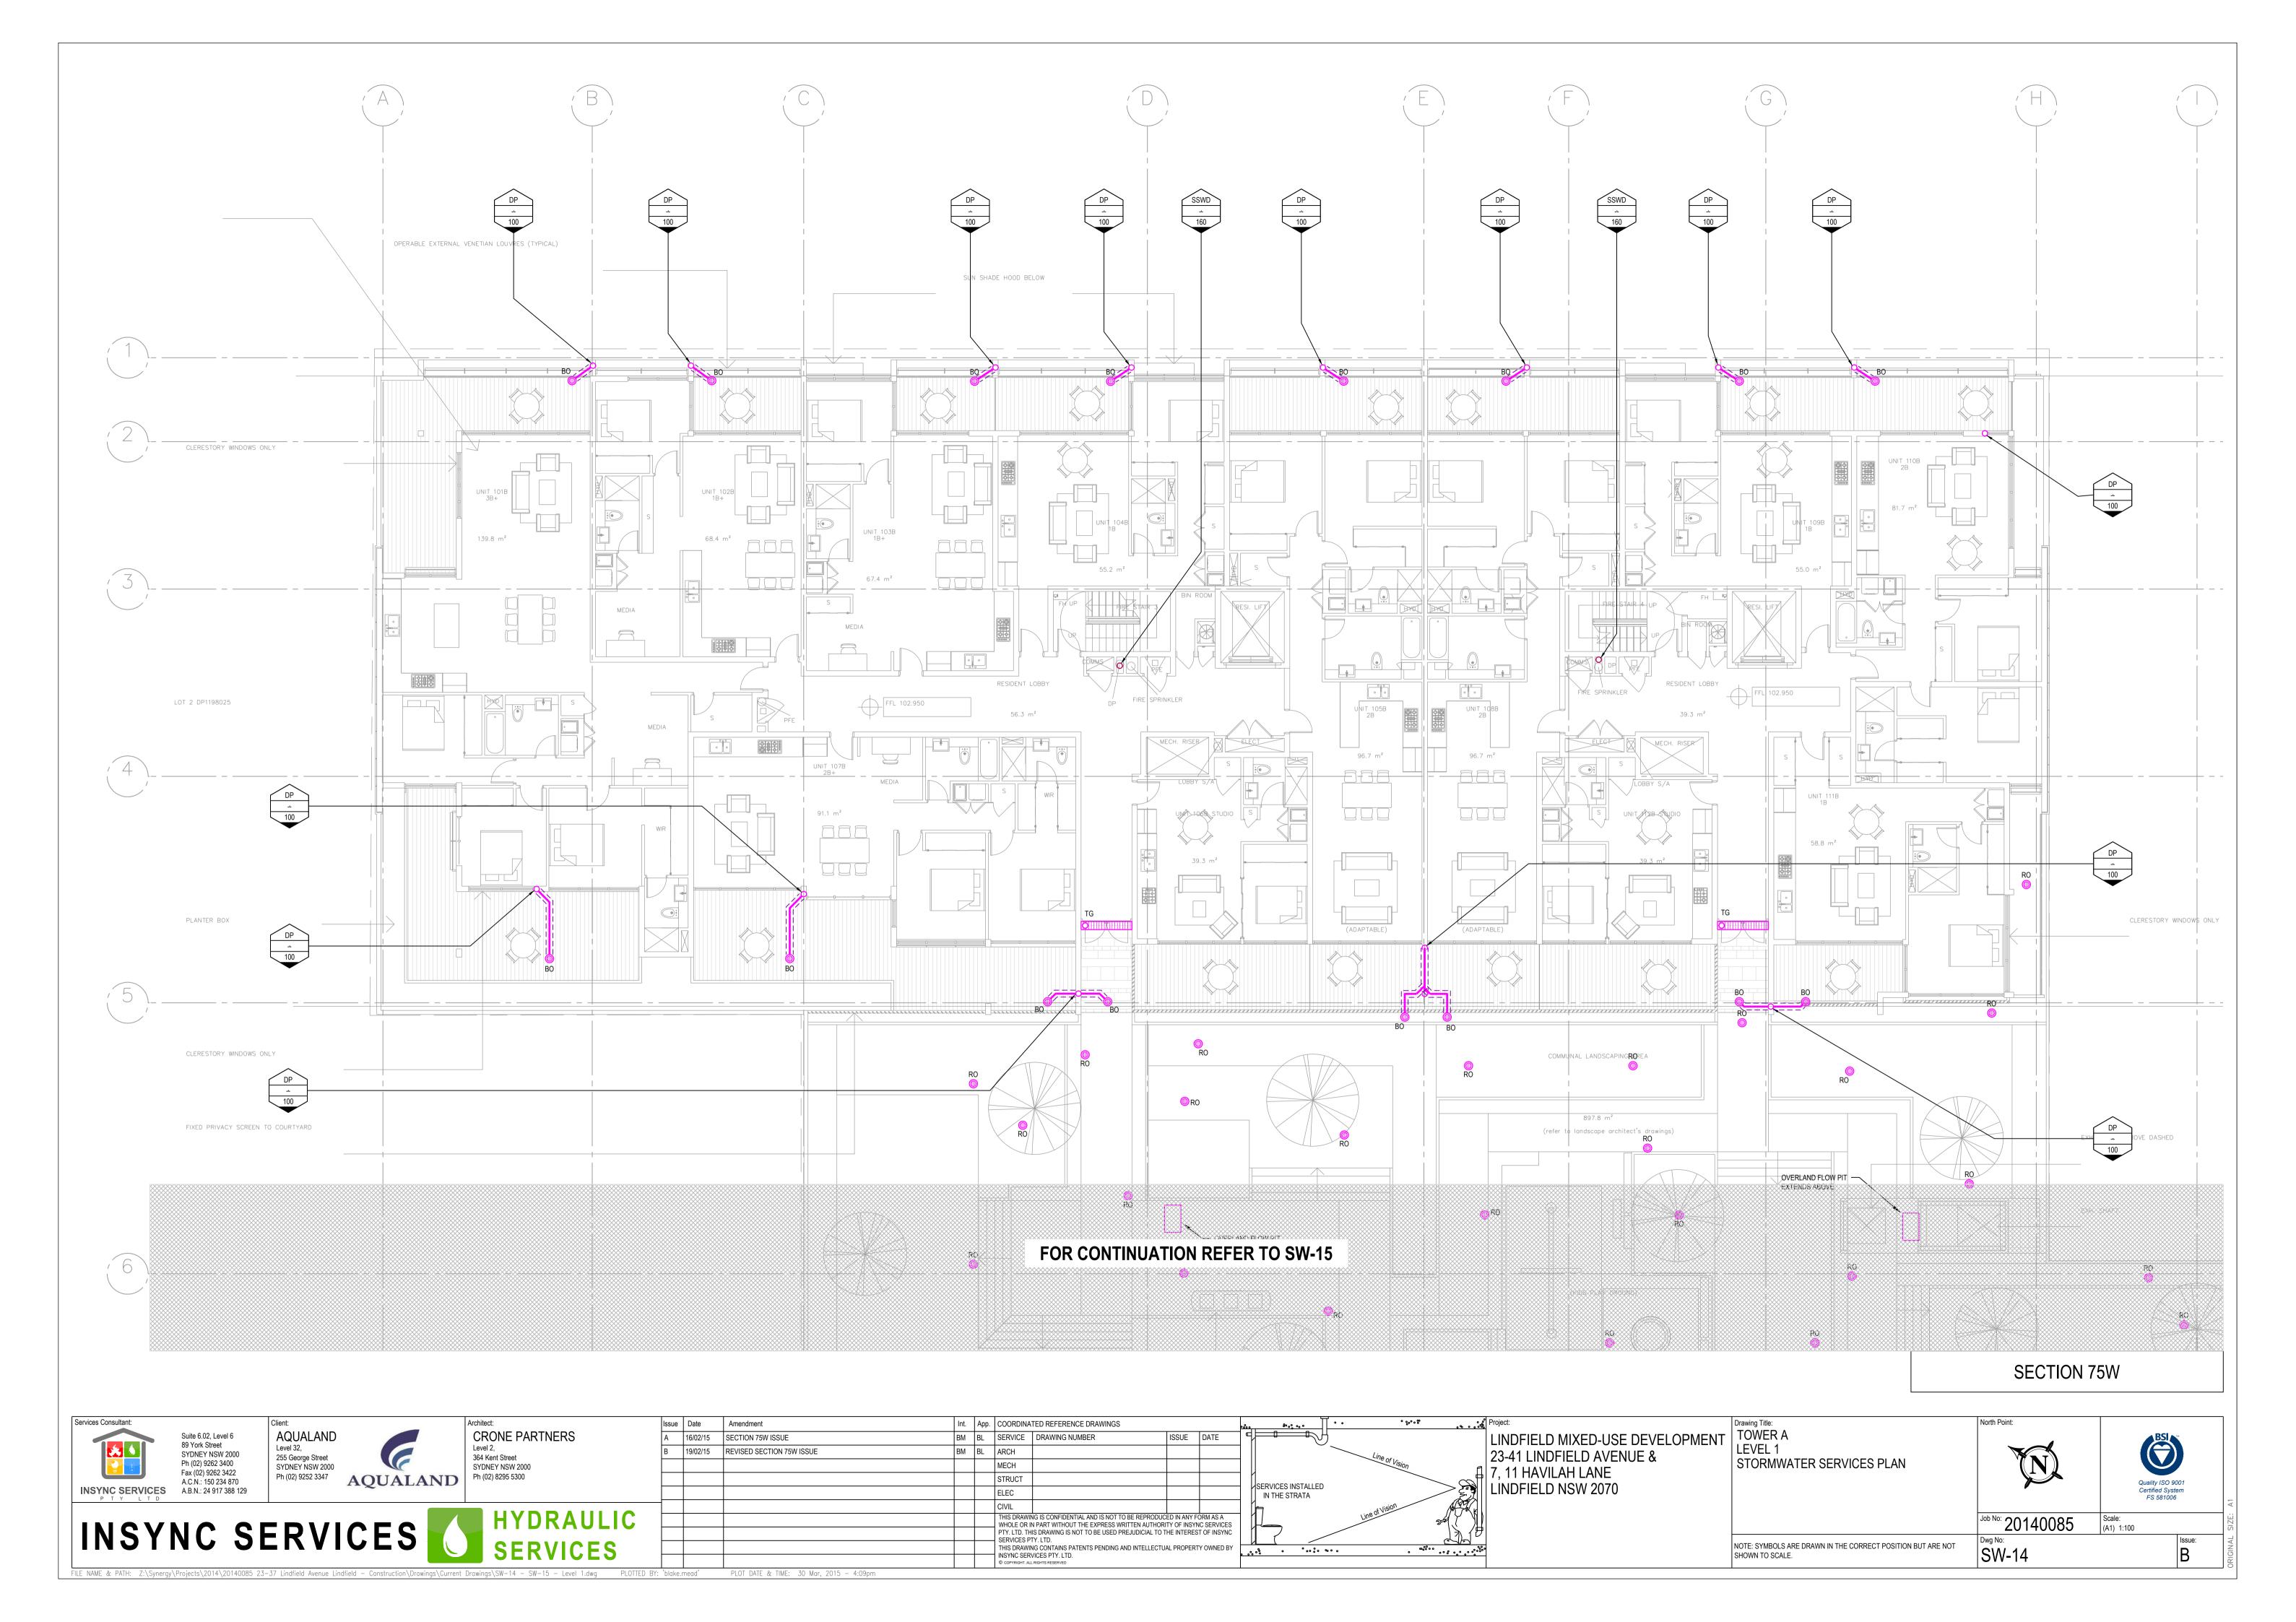

| DRAWING<br>NUMBER | DRAWING<br>SCALE | DRAWING TITLE                                             |
|-------------------|------------------|-----------------------------------------------------------|
| SW-00             | N.T.S            | STORMWATER SERVICES COVER SHEET AND LEGEND                |
| SW-01             | 1:200            | SITE STORMWATER SERVICES PLAN                             |
| SW-02             | 1:100            | ZONE A BASEMENT LEVEL 3 INGROUND STORMWATER SERVICES PLAN |
| SW-03             | 1:100            | ZONE B BASEMENT LEVEL 3 INGROUND STORMWATER SERVICES PLAN |
| SW-04             | 1:100            | ZONE A BASEMENT LEVEL 3 STORMWATER SERVICES PLAN          |
| SW-05             | 1:100            | ZONE B BASEMENT LEVEL 3 STORMWATER SERVICES PLAN          |
| SW-06             | 1:100            | ZONE A BASEMENT LEVEL 2 STORMWATER SERVICES PLAN          |
| SW-07             | 1:100            | ZONE B BASEMENT LEVEL 2 STORMWATER SERVICES PLAN          |
| SW-08             | 1:100            | ZONE A BASEMENT LEVEL 1 STORMWATER SERVICES PLAN          |
| SW-09             | 1:100            | ZONE B BASEMENT LEVEL 1 STORMWATER SERVICES PLAN          |
| SW-10             | 1:100            | ZONE A LOWER GROUND LEVEL STORMWATER SERVICES PLAN        |
| SW-11             | 1:100            | ZONE B LOWER GROUND LEVEL STORMWATER SERVICES PLAN        |
| SW-12             | 1:100            | ZONE A GROUND LEVEL STORMWATER SERVICES PLAN              |
| SW-13             | 1:100            | ZONE B GROUND LEVEL STORMWATER SERVICES PLAN              |
| SW-14             | 1:100            | TOWER A LEVEL 1 STORMWATER SERVICES PLAN                  |
| SW-15             | 1:100            | TOWER B LEVEL 1 STORMWATER SERVICES PLAN                  |
| SW-16             | 1:100            | TOWER A LEVEL 2 STORMWATER SERVICES PLAN                  |
| SW-17             | 1:100            | TOWER B LEVEL 2 STORMWATER SERVICES PLAN                  |
| SW-18             | 1:100            | TOWER A LEVEL 3 STORMWATER SERVICES PLAN                  |
| SW-19             | 1:100            | TOWER B LEVEL 3 STORMWATER SERVICES PLAN                  |
| SW-20             | 1:100            | TOWER A LEVEL 4 STORMWATER SERVICES PLAN                  |
| SW-21             | 1:100            | TOWER B LEVEL 4 STORMWATER SERVICES PLAN                  |
| SW-22             | 1:100            | TOWER A LEVEL 5 STORMWATER SERVICES PLAN                  |
| SW-23             | 1:100            | TOWER B LEVEL 5 STORMWATER SERVICES PLAN                  |
| SW-24             | 1:100            | TOWER A LEVEL 6 STORMWATER SERVICES PLAN                  |
| SW-25             | 1:100            | TOWER B ROOF LEVEL HYDRAULIC SERVICES PLAN                |
| SW-26             | 1:100            | TOWER A LEVEL 7 STORMWATER SERVICES PLAN                  |
| SW-27             | 1:100            | TOWER A ROOF LEVEL STORMWATER SERVICES PLAN               |