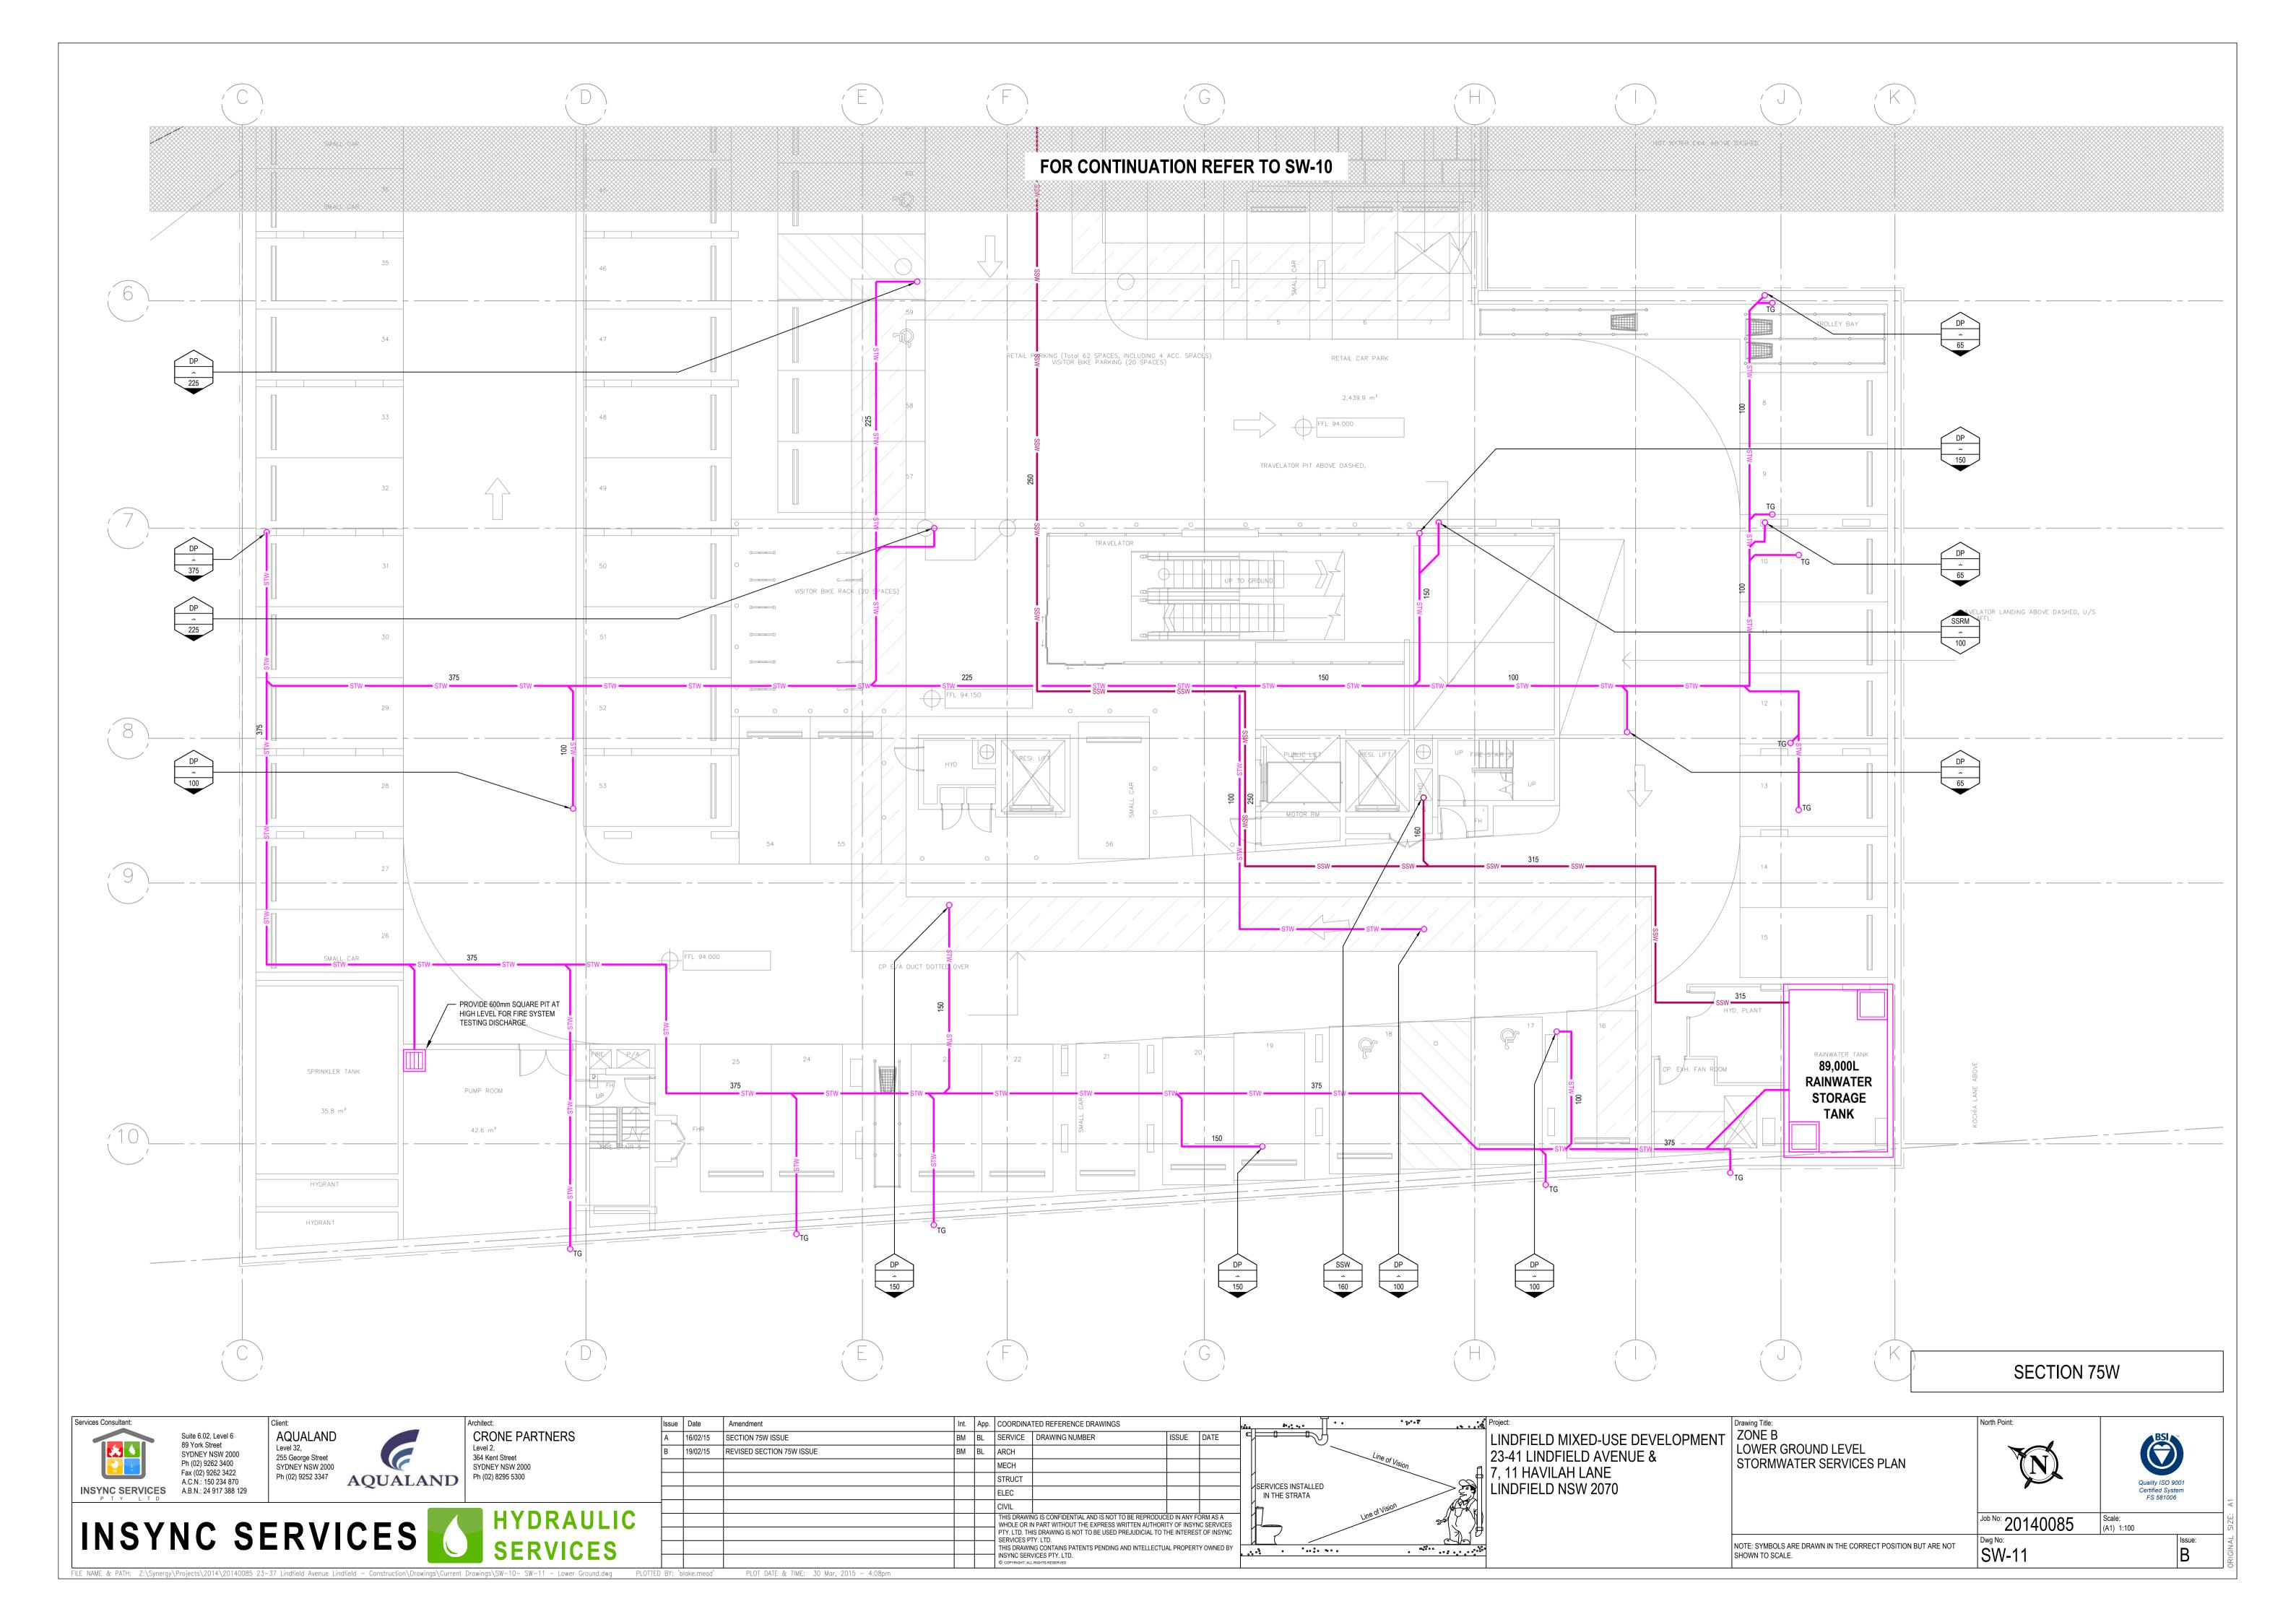

| DRAWING<br>NUMBER | DRAWING<br>SCALE | DRAWING TITLE                                             |
|-------------------|------------------|-----------------------------------------------------------|
| SW-00             | N.T.S            | STORMWATER SERVICES COVER SHEET AND LEGEND                |
| SW-01             | 1:200            | SITE STORMWATER SERVICES PLAN                             |
| SW-02             | 1:100            | ZONE A BASEMENT LEVEL 3 INGROUND STORMWATER SERVICES PLAN |
| SW-03             | 1:100            | ZONE B BASEMENT LEVEL 3 INGROUND STORMWATER SERVICES PLAN |
| SW-04             | 1:100            | ZONE A BASEMENT LEVEL 3 STORMWATER SERVICES PLAN          |
| SW-05             | 1:100            | ZONE B BASEMENT LEVEL 3 STORMWATER SERVICES PLAN          |
| SW-06             | 1:100            | ZONE A BASEMENT LEVEL 2 STORMWATER SERVICES PLAN          |
| SW-07             | 1:100            | ZONE B BASEMENT LEVEL 2 STORMWATER SERVICES PLAN          |
| SW-08             | 1:100            | ZONE A BASEMENT LEVEL 1 STORMWATER SERVICES PLAN          |
| SW-09             | 1:100            | ZONE B BASEMENT LEVEL 1 STORMWATER SERVICES PLAN          |
| SW-10             | 1:100            | ZONE A LOWER GROUND LEVEL STORMWATER SERVICES PLAN        |
| SW-11             | 1:100            | ZONE B LOWER GROUND LEVEL STORMWATER SERVICES PLAN        |
| SW-12             | 1:100            | ZONE A GROUND LEVEL STORMWATER SERVICES PLAN              |
| SW-13             | 1:100            | ZONE B GROUND LEVEL STORMWATER SERVICES PLAN              |
| SW-14             | 1:100            | TOWER A LEVEL 1 STORMWATER SERVICES PLAN                  |
| SW-15             | 1:100            | TOWER B LEVEL 1 STORMWATER SERVICES PLAN                  |
| SW-16             | 1:100            | TOWER A LEVEL 2 STORMWATER SERVICES PLAN                  |
| SW-17             | 1:100            | TOWER B LEVEL 2 STORMWATER SERVICES PLAN                  |
| SW-18             | 1:100            | TOWER A LEVEL 3 STORMWATER SERVICES PLAN                  |
| SW-19             | 1:100            | TOWER B LEVEL 3 STORMWATER SERVICES PLAN                  |
| SW-20             | 1:100            | TOWER A LEVEL 4 STORMWATER SERVICES PLAN                  |
| SW-21             | 1:100            | TOWER B LEVEL 4 STORMWATER SERVICES PLAN                  |
| SW-22             | 1:100            | TOWER A LEVEL 5 STORMWATER SERVICES PLAN                  |
| SW-23             | 1:100            | TOWER B LEVEL 5 STORMWATER SERVICES PLAN                  |
| SW-24             | 1:100            | TOWER A LEVEL 6 STORMWATER SERVICES PLAN                  |
| SW-25             | 1:100            | TOWER B ROOF LEVEL HYDRAULIC SERVICES PLAN                |
| SW-26             | 1:100            | TOWER A LEVEL 7 STORMWATER SERVICES PLAN                  |
| SW-27             | 1:100            | TOWER A ROOF LEVEL STORMWATER SERVICES PLAN               |

**SECTION 75W** 