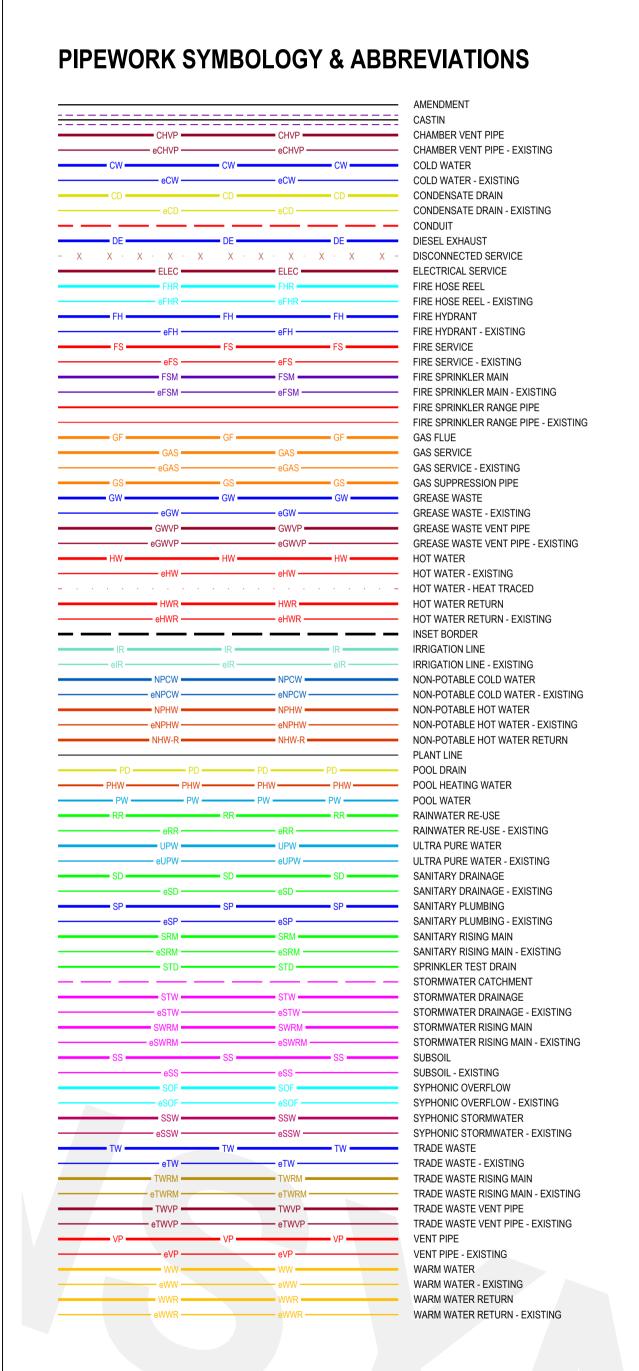

## HYDRAULIC SERVICES LEGEND

ABBREVIATIONS cont.

| ABBF                                                                  | REVIATIONS cont.                                                                                                                                                                                                                                                                     |
|-----------------------------------------------------------------------|--------------------------------------------------------------------------------------------------------------------------------------------------------------------------------------------------------------------------------------------------------------------------------------|
| GAS PIPING SY<br>GFP<br>GM<br>GR<br>kW<br>LPG<br>MJ                   | Gas Fire Place Gas Meter Gas Regulator Kilowatt Liquified Petroleum Gas Megajoules                                                                                                                                                                                                   |
| FIRE PROTECTION EXT FH FHBV FHR FIP FSBV SPR STD                      | Extinguisher Fire Hydrant Fire Hydrant Booster Valve Fire Hose Reel Fire Indicator Panel Fire Sprinkler Booster Valve Sprinkler Sprinkler Test Drain                                                                                                                                 |
| LEVELS AHD BWL CL FFL FSL GL                                          | Australian Height Datum Bottom Water Level Ceiling Level Finished Floor Level Finished Surface Level Ground Level                                                                                                                                                                    |
| H/L HP IL L/L m mm RL SL SOB SOS SSL TWL U/S WL                       | High Level High Point Invert Level Low Level Metre Millimetres Reduced Level Surface Level Soffit of Beam Soffit of Slab Structural Slab Level Top Water Level Underside Water Level                                                                                                 |
| MISCELLANEO A/C AP AS BCA CIC                                         | Air Conditioning Access Panel Australian Standards Building Code Of Australia Cast In Column                                                                                                                                                                                         |
| CIS D DIA DWG EJ ELEC HD HV ID LD LV MIN MJD NTS OD RHS SQ TB TEL TYP | Cast In Slab Disabled Diameter Drawing Expansion Joint Electrical Service Heavy Duty High Voltage Inside Diameter Light Duty Low Voltage Minimum Movement Joint Drain Not To Scale Outside Diameter Rectangular Hollow Section Square Thrust Block Telecommunication Service Typical |