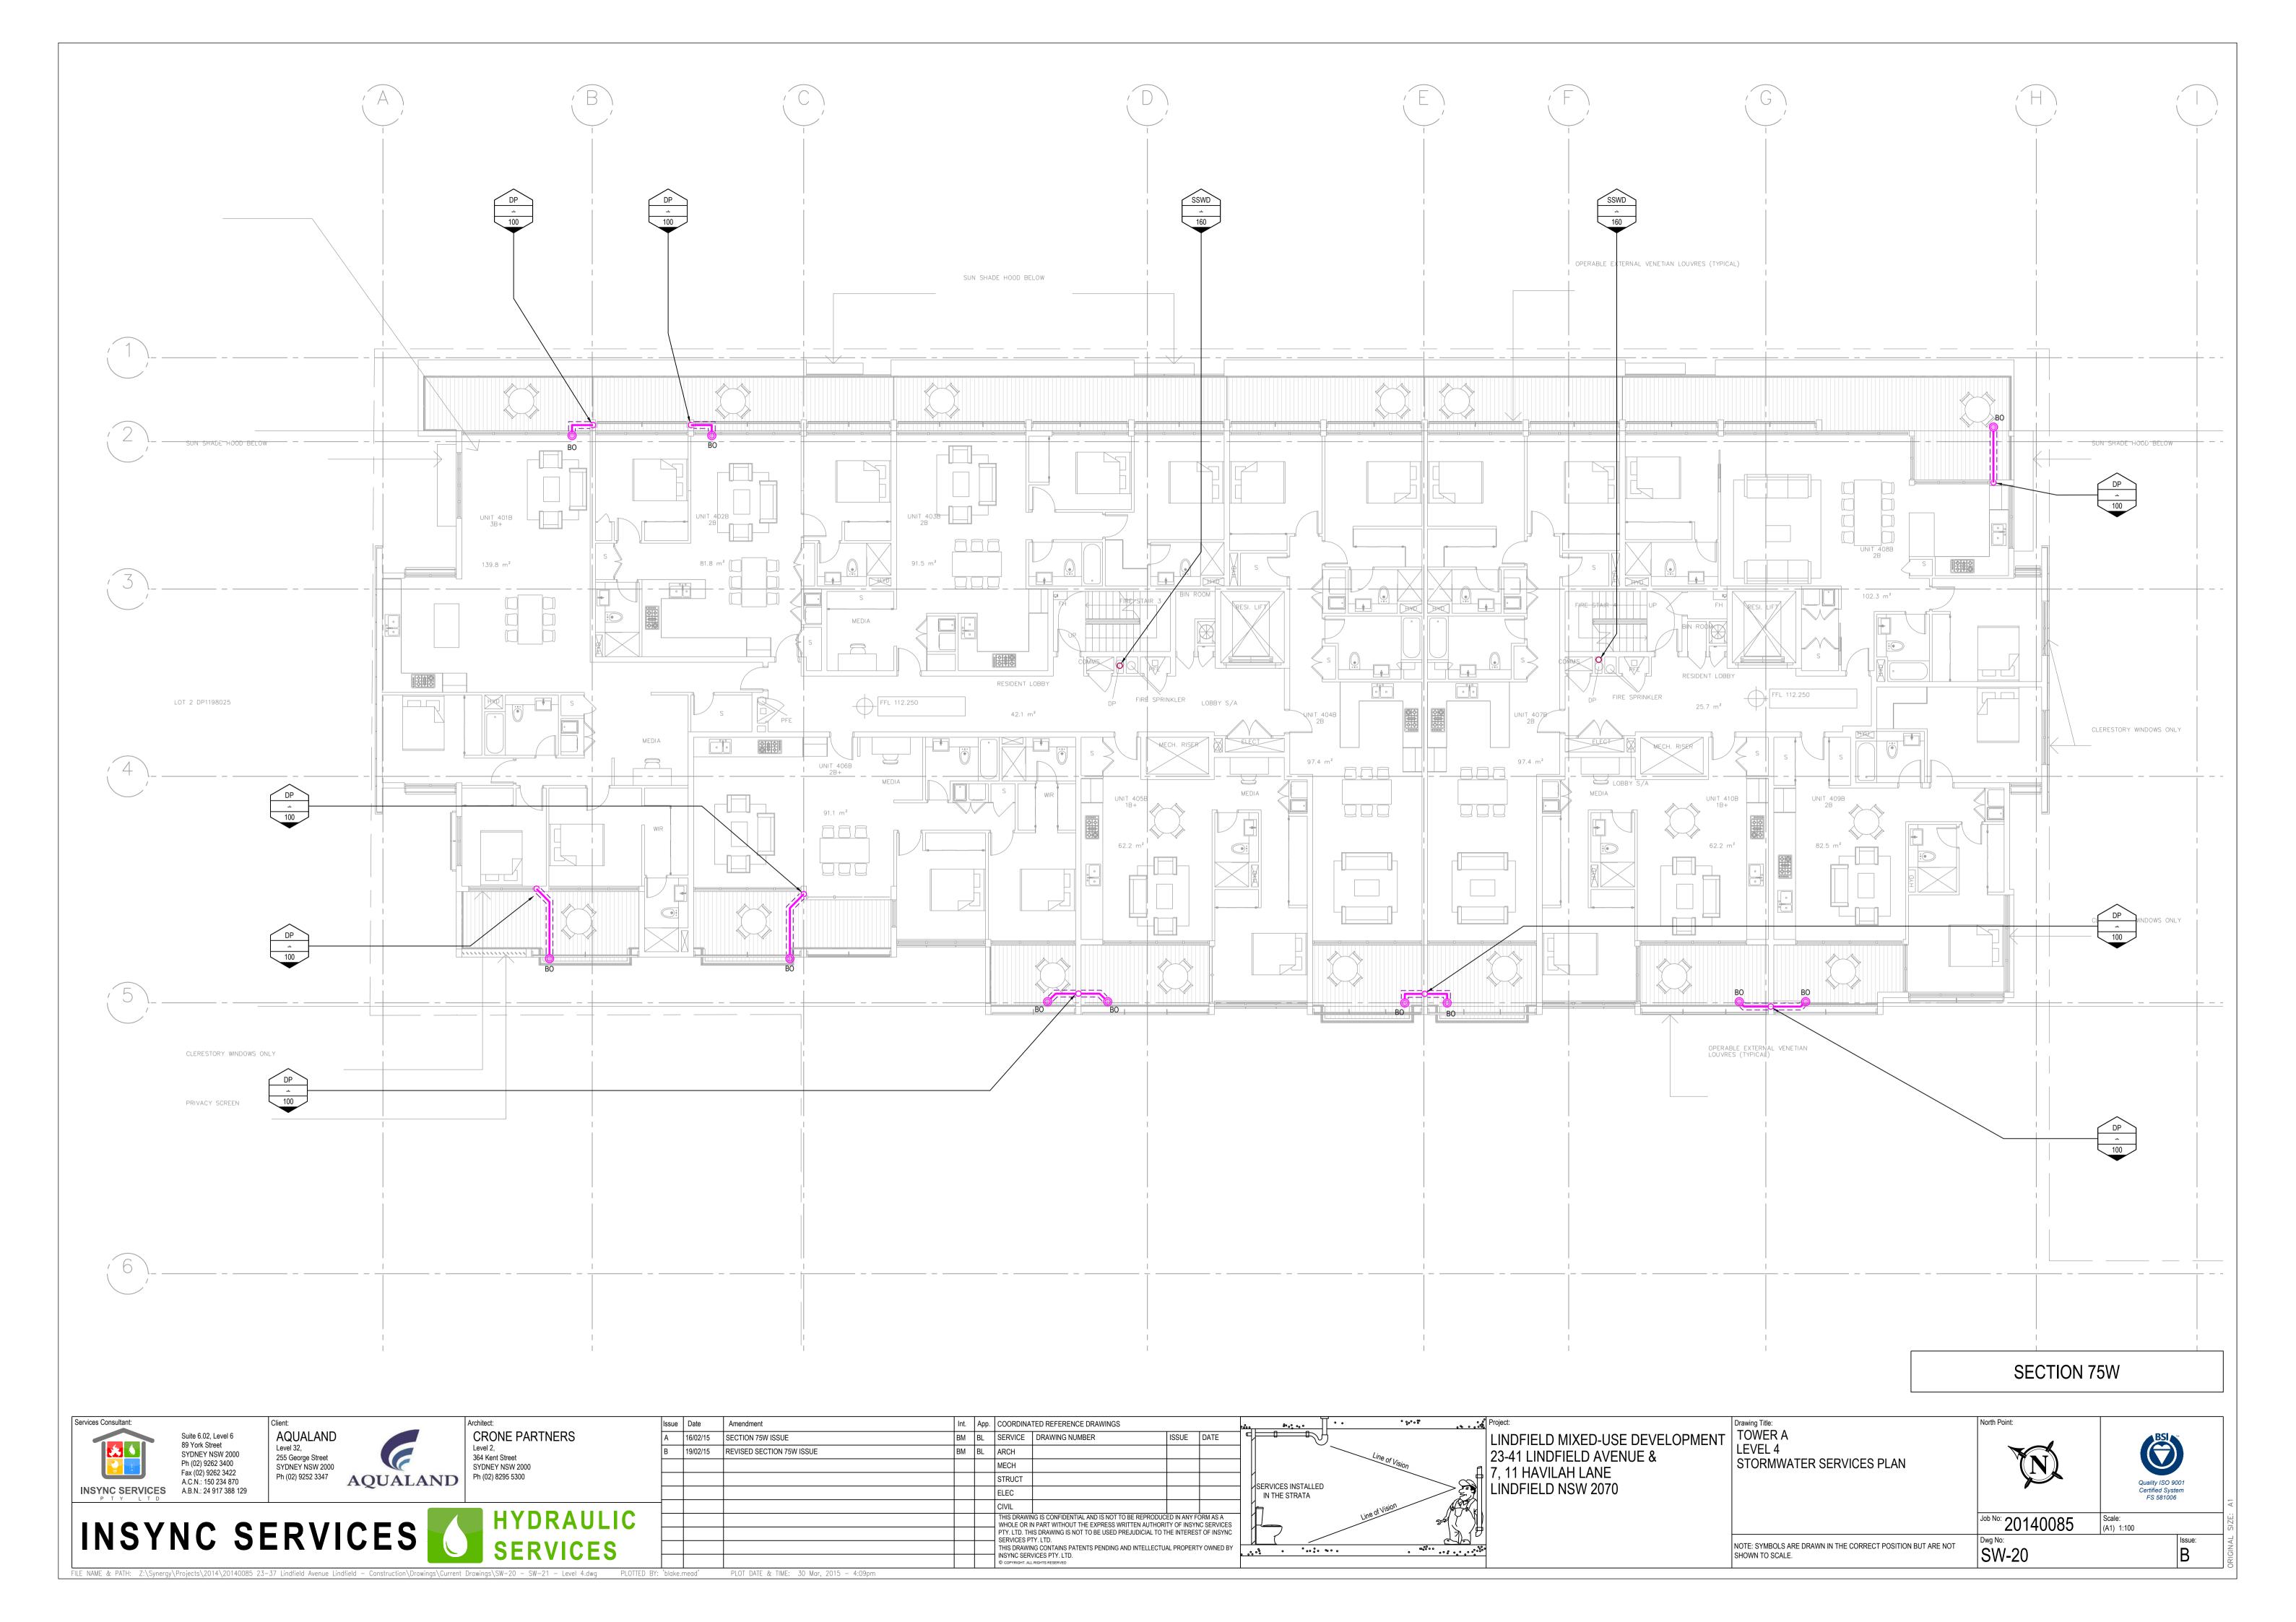

| DRAWING<br>NUMBER | DRAWING<br>SCALE | DRAWING TITLE                                             |
|-------------------|------------------|-----------------------------------------------------------|
| SW-00             | N.T.S            | STORMWATER SERVICES COVER SHEET AND LEGEND                |
| SW-01             | 1:200            | SITE STORMWATER SERVICES PLAN                             |
| SW-02             | 1:100            | ZONE A BASEMENT LEVEL 3 INGROUND STORMWATER SERVICES PLAN |
| SW-03             | 1:100            | ZONE B BASEMENT LEVEL 3 INGROUND STORMWATER SERVICES PLAN |
| SW-04             | 1:100            | ZONE A BASEMENT LEVEL 3 STORMWATER SERVICES PLAN          |
| SW-05             | 1:100            | ZONE B BASEMENT LEVEL 3 STORMWATER SERVICES PLAN          |
| SW-06             | 1:100            | ZONE A BASEMENT LEVEL 2 STORMWATER SERVICES PLAN          |
| SW-07             | 1:100            | ZONE B BASEMENT LEVEL 2 STORMWATER SERVICES PLAN          |
| SW-08             | 1:100            | ZONE A BASEMENT LEVEL 1 STORMWATER SERVICES PLAN          |
| SW-09             | 1:100            | ZONE B BASEMENT LEVEL 1 STORMWATER SERVICES PLAN          |
| SW-10             | 1:100            | ZONE A LOWER GROUND LEVEL STORMWATER SERVICES PLAN        |
| SW-11             | 1:100            | ZONE B LOWER GROUND LEVEL STORMWATER SERVICES PLAN        |
| SW-12             | 1:100            | ZONE A GROUND LEVEL STORMWATER SERVICES PLAN              |
| SW-13             | 1:100            | ZONE B GROUND LEVEL STORMWATER SERVICES PLAN              |
| SW-14             | 1:100            | TOWER A LEVEL 1 STORMWATER SERVICES PLAN                  |
| SW-15             | 1:100            | TOWER B LEVEL 1 STORMWATER SERVICES PLAN                  |
| SW-16             | 1:100            | TOWER A LEVEL 2 STORMWATER SERVICES PLAN                  |
| SW-17             | 1:100            | TOWER B LEVEL 2 STORMWATER SERVICES PLAN                  |
| SW-18             | 1:100            | TOWER A LEVEL 3 STORMWATER SERVICES PLAN                  |
| SW-19             | 1:100            | TOWER B LEVEL 3 STORMWATER SERVICES PLAN                  |
| SW-20             | 1:100            | TOWER A LEVEL 4 STORMWATER SERVICES PLAN                  |
| SW-21             | 1:100            | TOWER B LEVEL 4 STORMWATER SERVICES PLAN                  |
| SW-22             | 1:100            | TOWER A LEVEL 5 STORMWATER SERVICES PLAN                  |
| SW-23             | 1:100            | TOWER B LEVEL 5 STORMWATER SERVICES PLAN                  |
| SW-24             | 1:100            | TOWER A LEVEL 6 STORMWATER SERVICES PLAN                  |
| SW-25             | 1:100            | TOWER B ROOF LEVEL HYDRAULIC SERVICES PLAN                |
| SW-26             | 1:100            | TOWER A LEVEL 7 STORMWATER SERVICES PLAN                  |
| SW-27             | 1:100            | TOWER A ROOF LEVEL STORMWATER SERVICES PLAN               |

**SECTION 75W** 