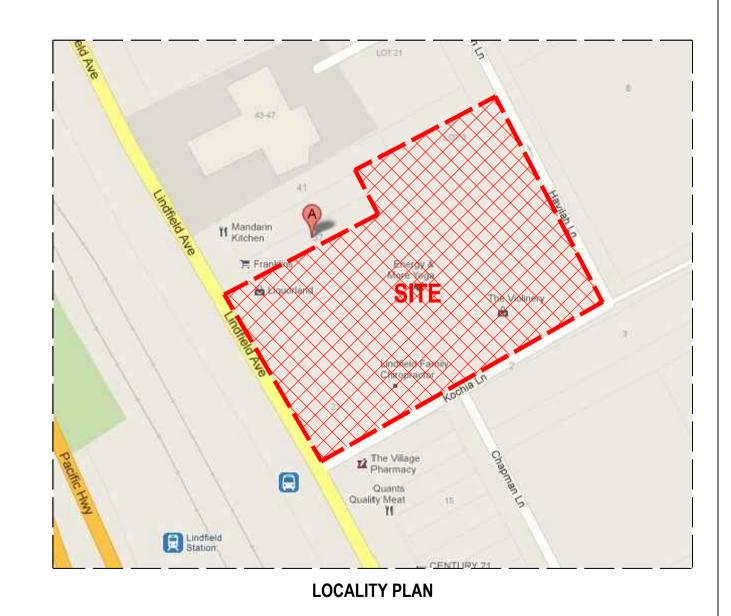

LINDFIELD MIXED-USE DEVELOPMENT 23-41 LINDFIELD AVENUE & 7, 11 HAVILAH LANE LINDFIELD NSW 2070

|   |                                                             | NOTE: THIS IS A STANDARD | LEGEND. ALL SYMBOLS MAY NOT NECE | SSARILY BE USED IN THE                            | SE DRAWINGS. |
|---|-------------------------------------------------------------|--------------------------|----------------------------------|---------------------------------------------------|--------------|
| T | T Drawing Title: STORMWATER SERVICES COVER SHEET & LEGEND   |                          | North Point:                     | Quality ISO 9001<br>Certified System<br>FS 581006 |              |
|   |                                                             |                          | Job No: 20140085                 | Scale:<br>(A1) N.T.S                              |              |
|   | NOTE: SYMBOLS ARE DRAWN IN THE CORRECT P<br>SHOWN TO SCALE. | POSITION BUT ARE NOT     | Dwg No:<br>SW-00                 |                                                   | Issue:       |