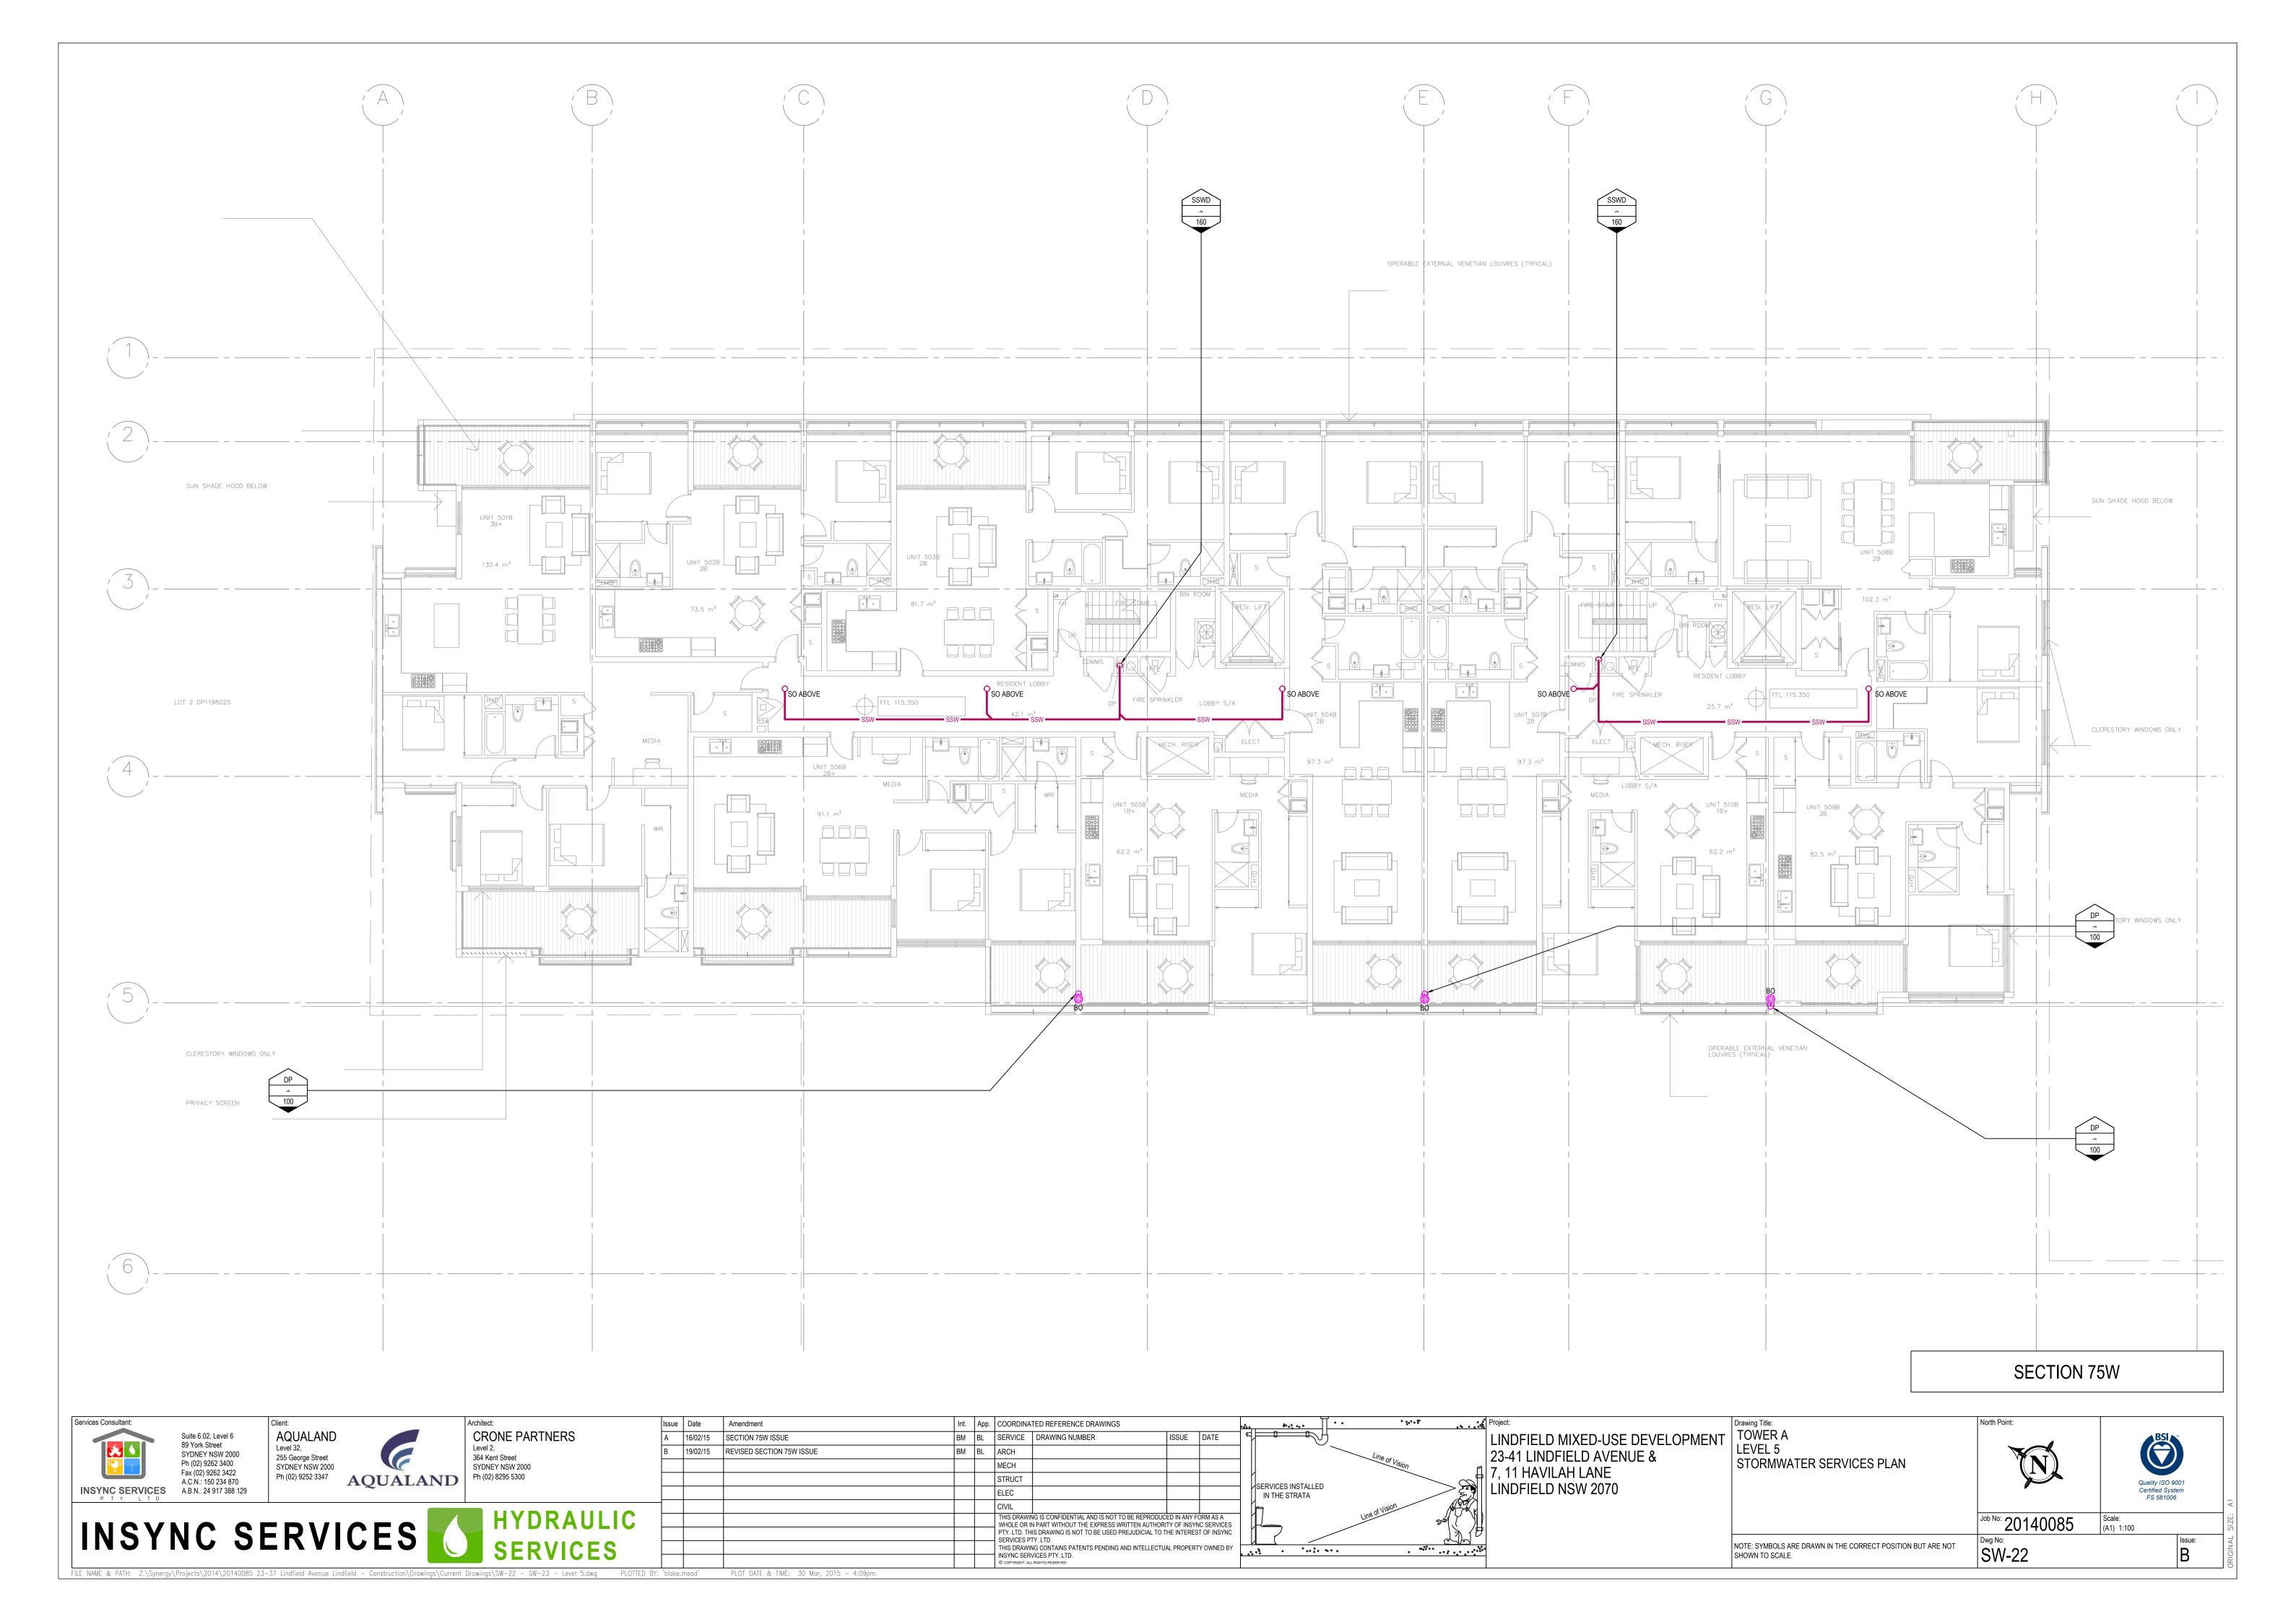

| DRAWING<br>NUMBER | DRAWING<br>SCALE | DRAWING TITLE                                             |
|-------------------|------------------|-----------------------------------------------------------|
| SW-00             | N.T.S            | STORMWATER SERVICES COVER SHEET AND LEGEND                |
| SW-01             | 1:200            | SITE STORMWATER SERVICES PLAN                             |
| SW-02             | 1:100            | ZONE A BASEMENT LEVEL 3 INGROUND STORMWATER SERVICES PLAN |
| SW-03             | 1:100            | ZONE B BASEMENT LEVEL 3 INGROUND STORMWATER SERVICES PLAN |
| SW-04             | 1:100            | ZONE A BASEMENT LEVEL 3 STORMWATER SERVICES PLAN          |
| SW-05             | 1:100            | ZONE B BASEMENT LEVEL 3 STORMWATER SERVICES PLAN          |
| SW-06             | 1:100            | ZONE A BASEMENT LEVEL 2 STORMWATER SERVICES PLAN          |
| SW-07             | 1:100            | ZONE B BASEMENT LEVEL 2 STORMWATER SERVICES PLAN          |
| SW-08             | 1:100            | ZONE A BASEMENT LEVEL 1 STORMWATER SERVICES PLAN          |
| SW-09             | 1:100            | ZONE B BASEMENT LEVEL 1 STORMWATER SERVICES PLAN          |
| SW-10             | 1:100            | ZONE A LOWER GROUND LEVEL STORMWATER SERVICES PLAN        |
| SW-11             | 1:100            | ZONE B LOWER GROUND LEVEL STORMWATER SERVICES PLAN        |
| SW-12             | 1:100            | ZONE A GROUND LEVEL STORMWATER SERVICES PLAN              |
| SW-13             | 1:100            | ZONE B GROUND LEVEL STORMWATER SERVICES PLAN              |
| SW-14             | 1:100            | TOWER A LEVEL 1 STORMWATER SERVICES PLAN                  |
| SW-15             | 1:100            | TOWER B LEVEL 1 STORMWATER SERVICES PLAN                  |
| SW-16             | 1:100            | TOWER A LEVEL 2 STORMWATER SERVICES PLAN                  |
| SW-17             | 1:100            | TOWER B LEVEL 2 STORMWATER SERVICES PLAN                  |
| SW-18             | 1:100            | TOWER A LEVEL 3 STORMWATER SERVICES PLAN                  |
| SW-19             | 1:100            | TOWER B LEVEL 3 STORMWATER SERVICES PLAN                  |
| SW-20             | 1:100            | TOWER A LEVEL 4 STORMWATER SERVICES PLAN                  |
| SW-21             | 1:100            | TOWER B LEVEL 4 STORMWATER SERVICES PLAN                  |
| SW-22             | 1:100            | TOWER A LEVEL 5 STORMWATER SERVICES PLAN                  |
| SW-23             | 1:100            | TOWER B LEVEL 5 STORMWATER SERVICES PLAN                  |
| SW-24             | 1:100            | TOWER A LEVEL 6 STORMWATER SERVICES PLAN                  |
| SW-25             | 1:100            | TOWER B ROOF LEVEL HYDRAULIC SERVICES PLAN                |
| SW-26             | 1:100            | TOWER A LEVEL 7 STORMWATER SERVICES PLAN                  |
| SW-27             | 1:100            | TOWER A ROOF LEVEL STORMWATER SERVICES PLAN               |

**SECTION 75W** 