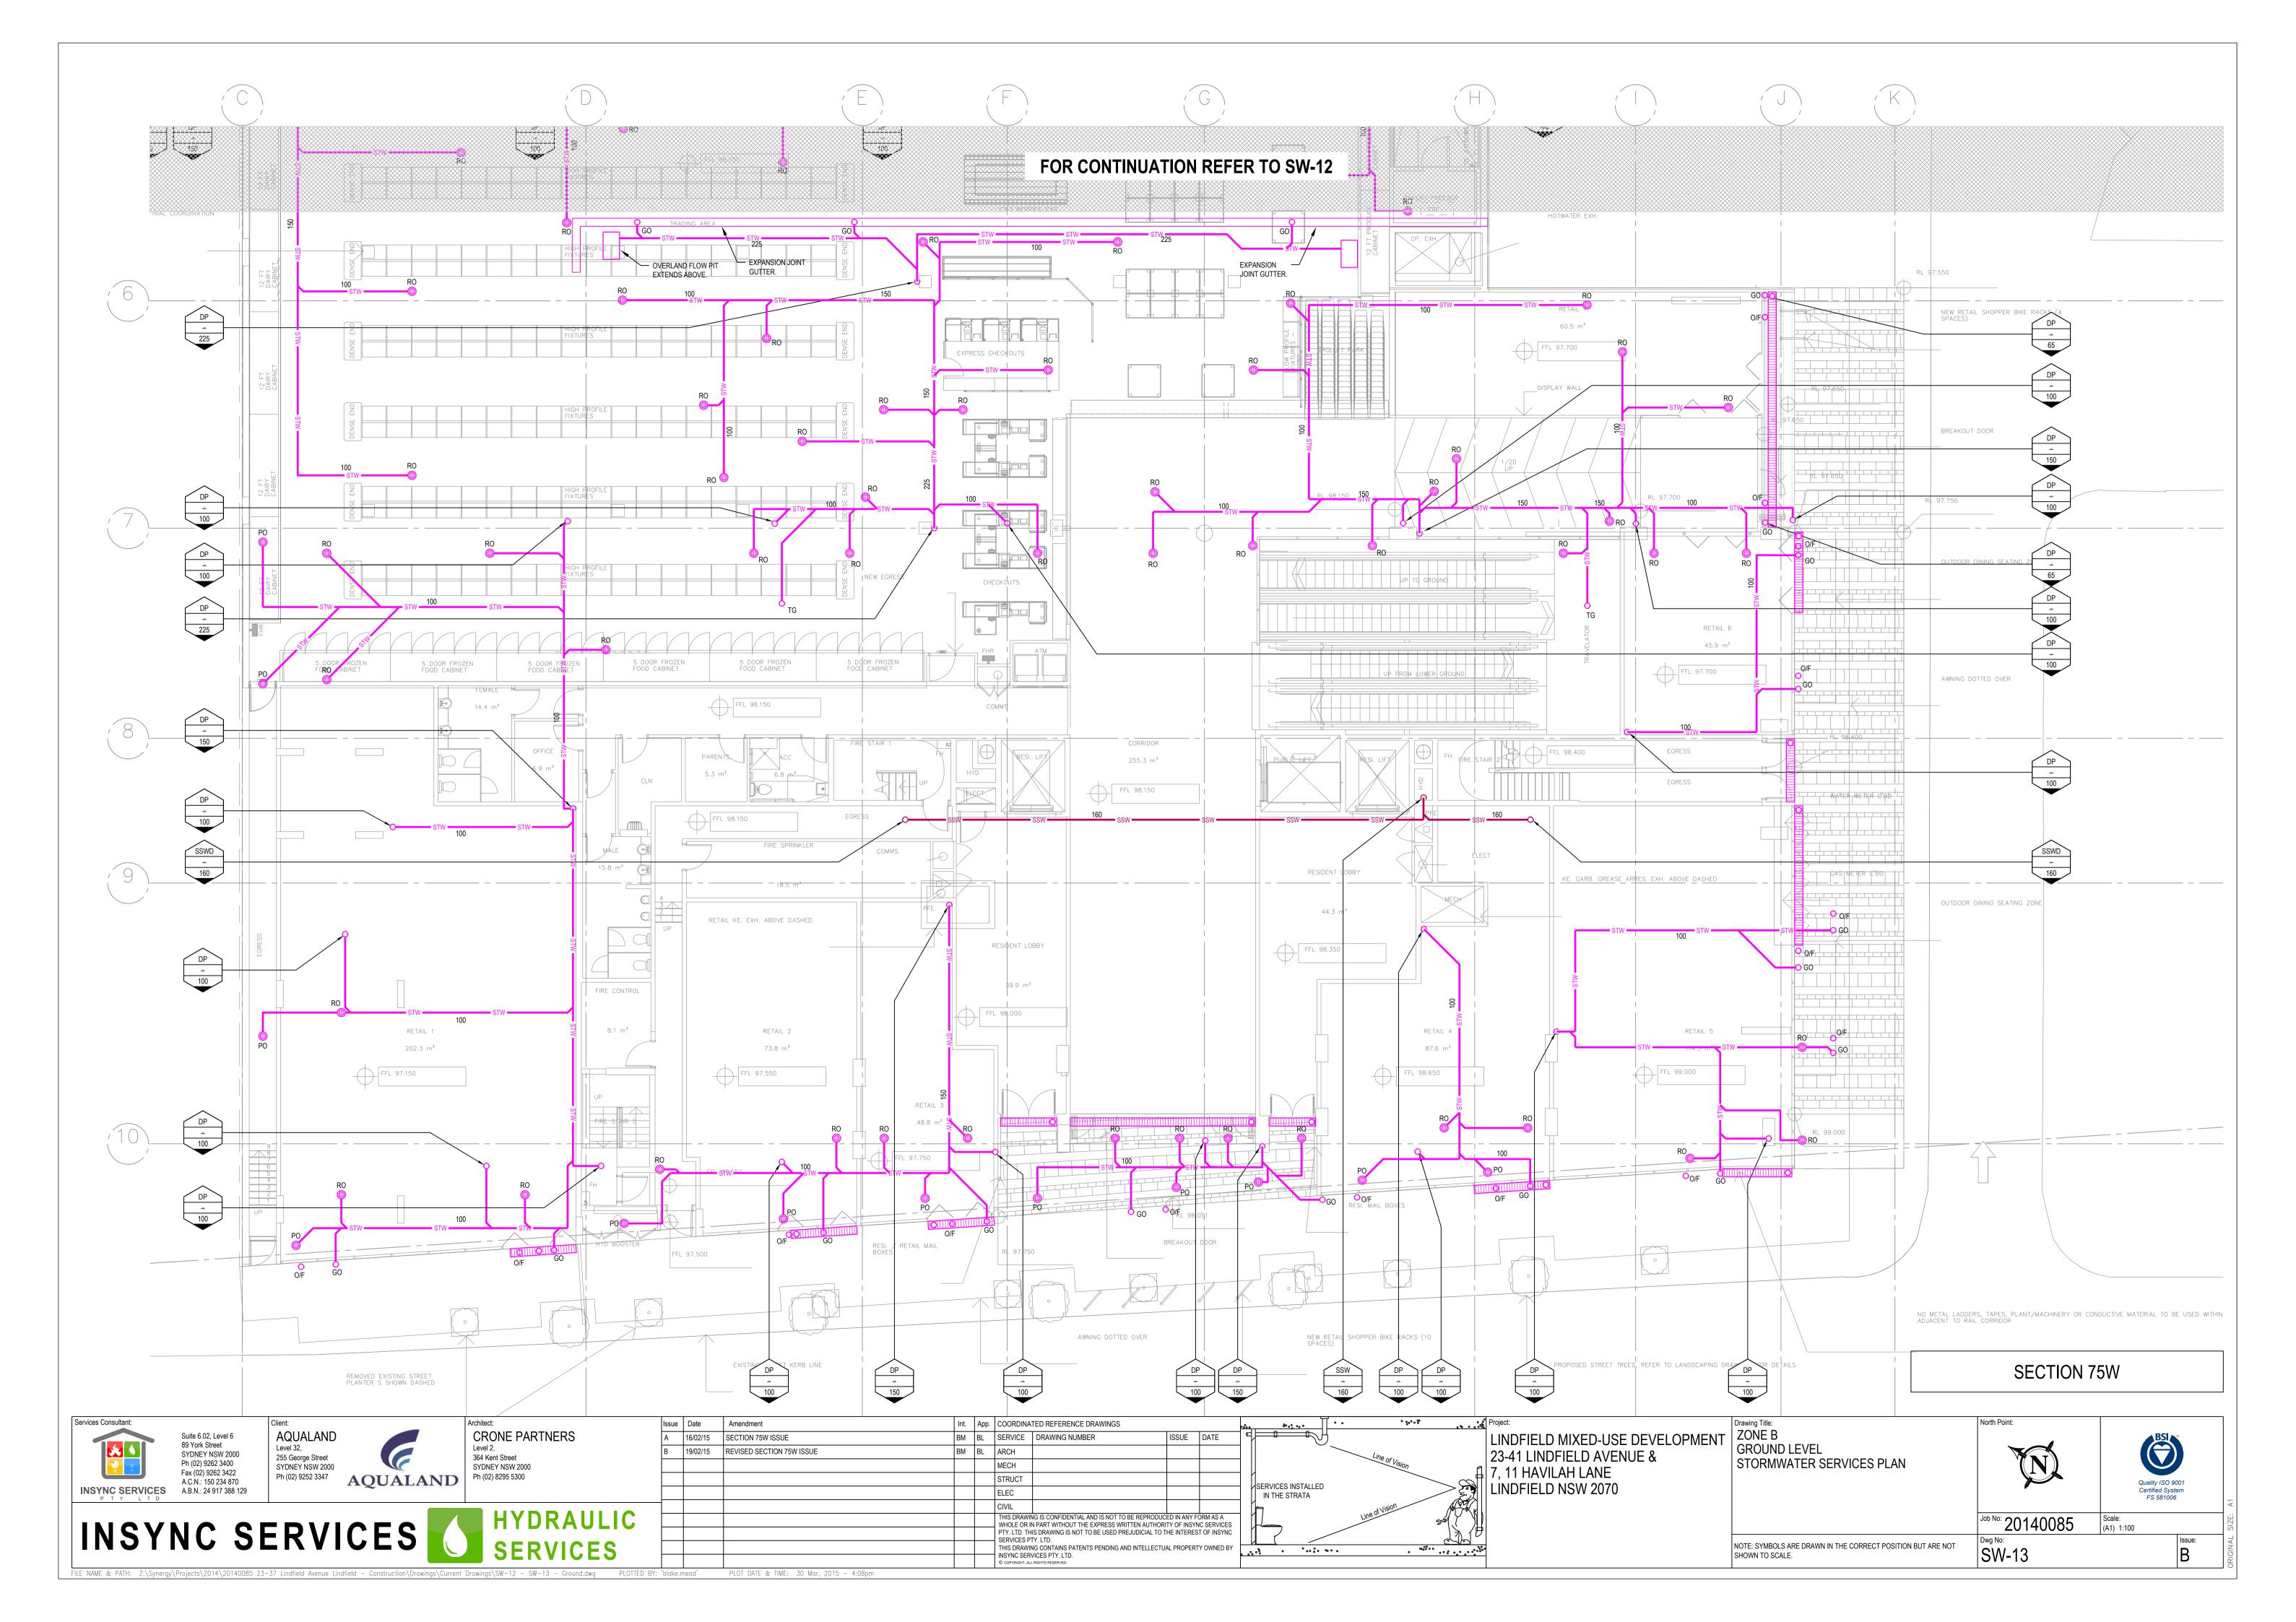

| DRAWING<br>NUMBER | DRAWING<br>SCALE | DRAWING TITLE                                             |
|-------------------|------------------|-----------------------------------------------------------|
| SW-00             | N.T.S            | STORMWATER SERVICES COVER SHEET AND LEGEND                |
| SW-01             | 1:200            | SITE STORMWATER SERVICES PLAN                             |
| SW-02             | 1:100            | ZONE A BASEMENT LEVEL 3 INGROUND STORMWATER SERVICES PLAN |
| SW-03             | 1:100            | ZONE B BASEMENT LEVEL 3 INGROUND STORMWATER SERVICES PLAN |
| SW-04             | 1:100            | ZONE A BASEMENT LEVEL 3 STORMWATER SERVICES PLAN          |
| SW-05             | 1:100            | ZONE B BASEMENT LEVEL 3 STORMWATER SERVICES PLAN          |
| SW-06             | 1:100            | ZONE A BASEMENT LEVEL 2 STORMWATER SERVICES PLAN          |
| SW-07             | 1:100            | ZONE B BASEMENT LEVEL 2 STORMWATER SERVICES PLAN          |
| SW-08             | 1:100            | ZONE A BASEMENT LEVEL 1 STORMWATER SERVICES PLAN          |
| SW-09             | 1:100            | ZONE B BASEMENT LEVEL 1 STORMWATER SERVICES PLAN          |
| SW-10             | 1:100            | ZONE A LOWER GROUND LEVEL STORMWATER SERVICES PLAN        |
| SW-11             | 1:100            | ZONE B LOWER GROUND LEVEL STORMWATER SERVICES PLAN        |
| SW-12             | 1:100            | ZONE A GROUND LEVEL STORMWATER SERVICES PLAN              |
| SW-13             | 1:100            | ZONE B GROUND LEVEL STORMWATER SERVICES PLAN              |
| SW-14             | 1:100            | TOWER A LEVEL 1 STORMWATER SERVICES PLAN                  |
| SW-15             | 1:100            | TOWER B LEVEL 1 STORMWATER SERVICES PLAN                  |
| SW-16             | 1:100            | TOWER A LEVEL 2 STORMWATER SERVICES PLAN                  |
| SW-17             | 1:100            | TOWER B LEVEL 2 STORMWATER SERVICES PLAN                  |
| SW-18             | 1:100            | TOWER A LEVEL 3 STORMWATER SERVICES PLAN                  |
| SW-19             | 1:100            | TOWER B LEVEL 3 STORMWATER SERVICES PLAN                  |
| SW-20             | 1:100            | TOWER A LEVEL 4 STORMWATER SERVICES PLAN                  |
| SW-21             | 1:100            | TOWER B LEVEL 4 STORMWATER SERVICES PLAN                  |
| SW-22             | 1:100            | TOWER A LEVEL 5 STORMWATER SERVICES PLAN                  |
| SW-23             | 1:100            | TOWER B LEVEL 5 STORMWATER SERVICES PLAN                  |
| SW-24             | 1:100            | TOWER A LEVEL 6 STORMWATER SERVICES PLAN                  |
| SW-25             | 1:100            | TOWER B ROOF LEVEL HYDRAULIC SERVICES PLAN                |
| SW-26             | 1:100            | TOWER A LEVEL 7 STORMWATER SERVICES PLAN                  |
| SW-27             | 1:100            | TOWER A ROOF LEVEL STORMWATER SERVICES PLAN               |