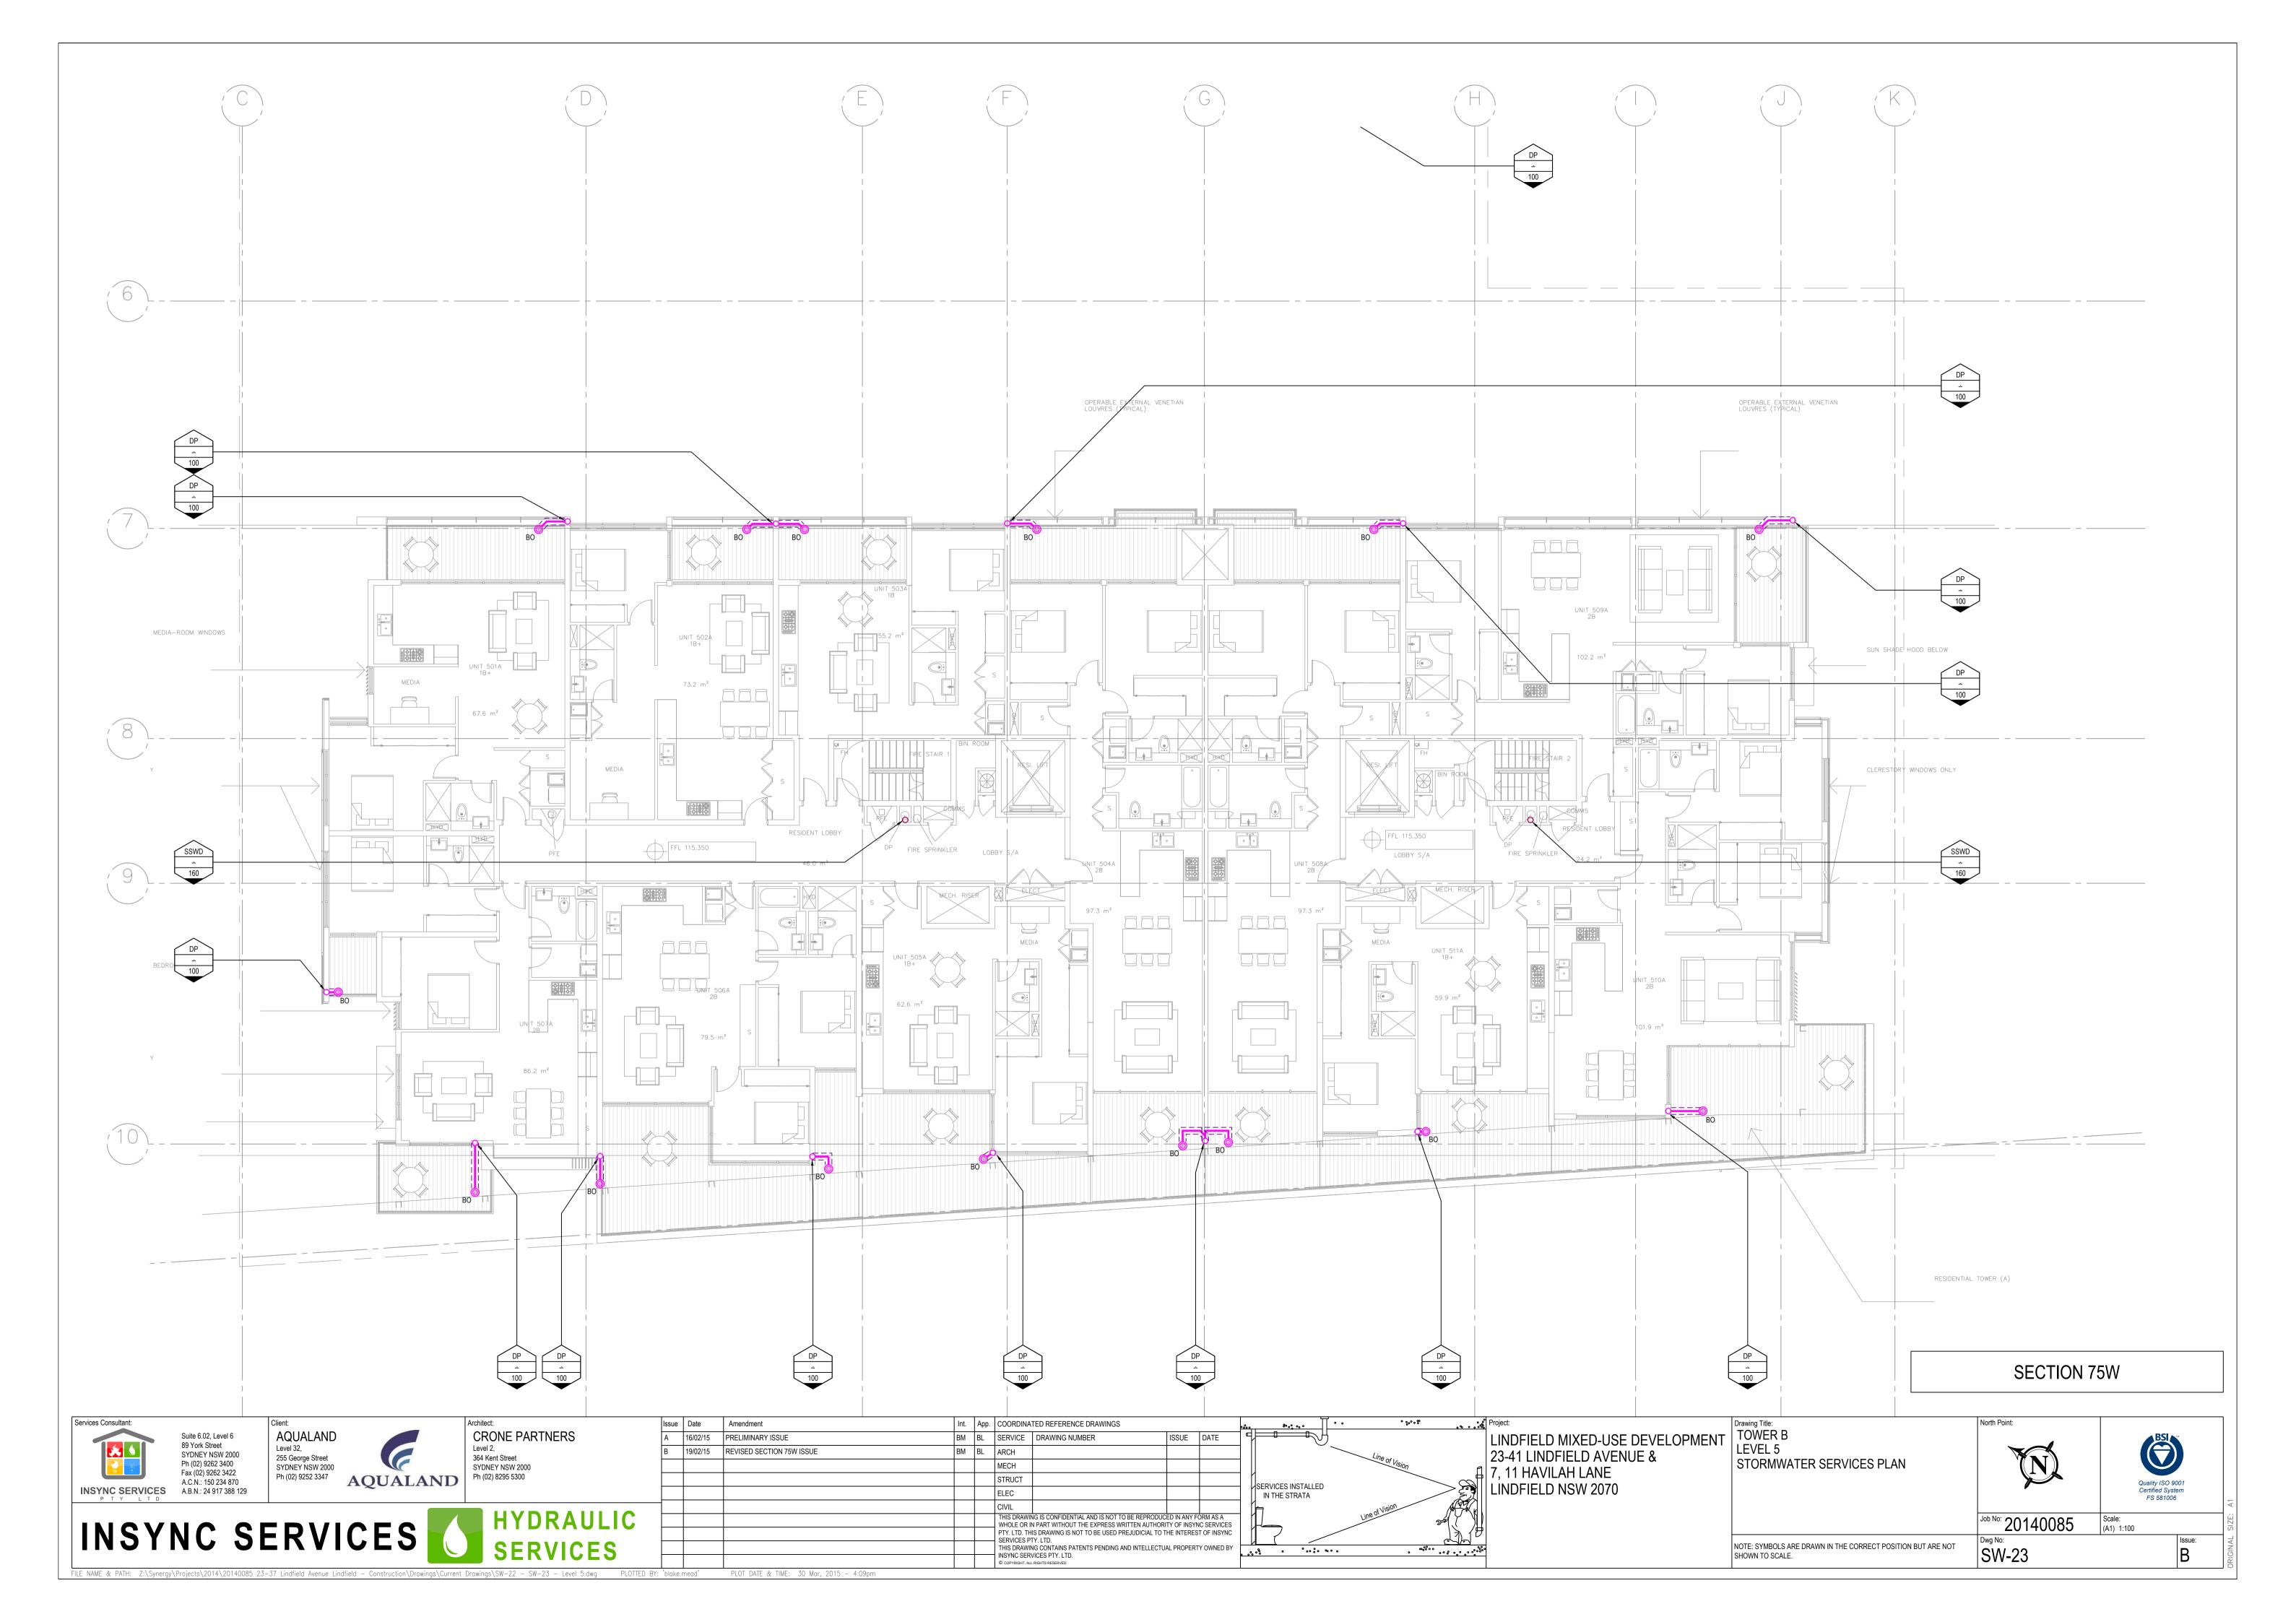

| DRAWING<br>NUMBER | DRAWING<br>SCALE | DRAWING TITLE                                             |
|-------------------|------------------|-----------------------------------------------------------|
| SW-00             | N.T.S            | STORMWATER SERVICES COVER SHEET AND LEGEND                |
| SW-01             | 1:200            | SITE STORMWATER SERVICES PLAN                             |
| SW-02             | 1:100            | ZONE A BASEMENT LEVEL 3 INGROUND STORMWATER SERVICES PLAN |
| SW-03             | 1:100            | ZONE B BASEMENT LEVEL 3 INGROUND STORMWATER SERVICES PLAN |
| SW-04             | 1:100            | ZONE A BASEMENT LEVEL 3 STORMWATER SERVICES PLAN          |
| SW-05             | 1:100            | ZONE B BASEMENT LEVEL 3 STORMWATER SERVICES PLAN          |
| SW-06             | 1:100            | ZONE A BASEMENT LEVEL 2 STORMWATER SERVICES PLAN          |
| SW-07             | 1:100            | ZONE B BASEMENT LEVEL 2 STORMWATER SERVICES PLAN          |
| SW-08             | 1:100            | ZONE A BASEMENT LEVEL 1 STORMWATER SERVICES PLAN          |
| SW-09             | 1:100            | ZONE B BASEMENT LEVEL 1 STORMWATER SERVICES PLAN          |
| SW-10             | 1:100            | ZONE A LOWER GROUND LEVEL STORMWATER SERVICES PLAN        |
| SW-11             | 1:100            | ZONE B LOWER GROUND LEVEL STORMWATER SERVICES PLAN        |
| SW-12             | 1:100            | ZONE A GROUND LEVEL STORMWATER SERVICES PLAN              |
| SW-13             | 1:100            | ZONE B GROUND LEVEL STORMWATER SERVICES PLAN              |
| SW-14             | 1:100            | TOWER A LEVEL 1 STORMWATER SERVICES PLAN                  |
| SW-15             | 1:100            | TOWER B LEVEL 1 STORMWATER SERVICES PLAN                  |
| SW-16             | 1:100            | TOWER A LEVEL 2 STORMWATER SERVICES PLAN                  |
| SW-17             | 1:100            | TOWER B LEVEL 2 STORMWATER SERVICES PLAN                  |
| SW-18             | 1:100            | TOWER A LEVEL 3 STORMWATER SERVICES PLAN                  |
| SW-19             | 1:100            | TOWER B LEVEL 3 STORMWATER SERVICES PLAN                  |
| SW-20             | 1:100            | TOWER A LEVEL 4 STORMWATER SERVICES PLAN                  |
| SW-21             | 1:100            | TOWER B LEVEL 4 STORMWATER SERVICES PLAN                  |
| SW-22             | 1:100            | TOWER A LEVEL 5 STORMWATER SERVICES PLAN                  |
| SW-23             | 1:100            | TOWER B LEVEL 5 STORMWATER SERVICES PLAN                  |
| SW-24             | 1:100            | TOWER A LEVEL 6 STORMWATER SERVICES PLAN                  |
| SW-25             | 1:100            | TOWER B ROOF LEVEL HYDRAULIC SERVICES PLAN                |
| SW-26             | 1:100            | TOWER A LEVEL 7 STORMWATER SERVICES PLAN                  |
| SW-27             | 1:100            | TOWER A ROOF LEVEL STORMWATER SERVICES PLAN               |

**SECTION 75W** 