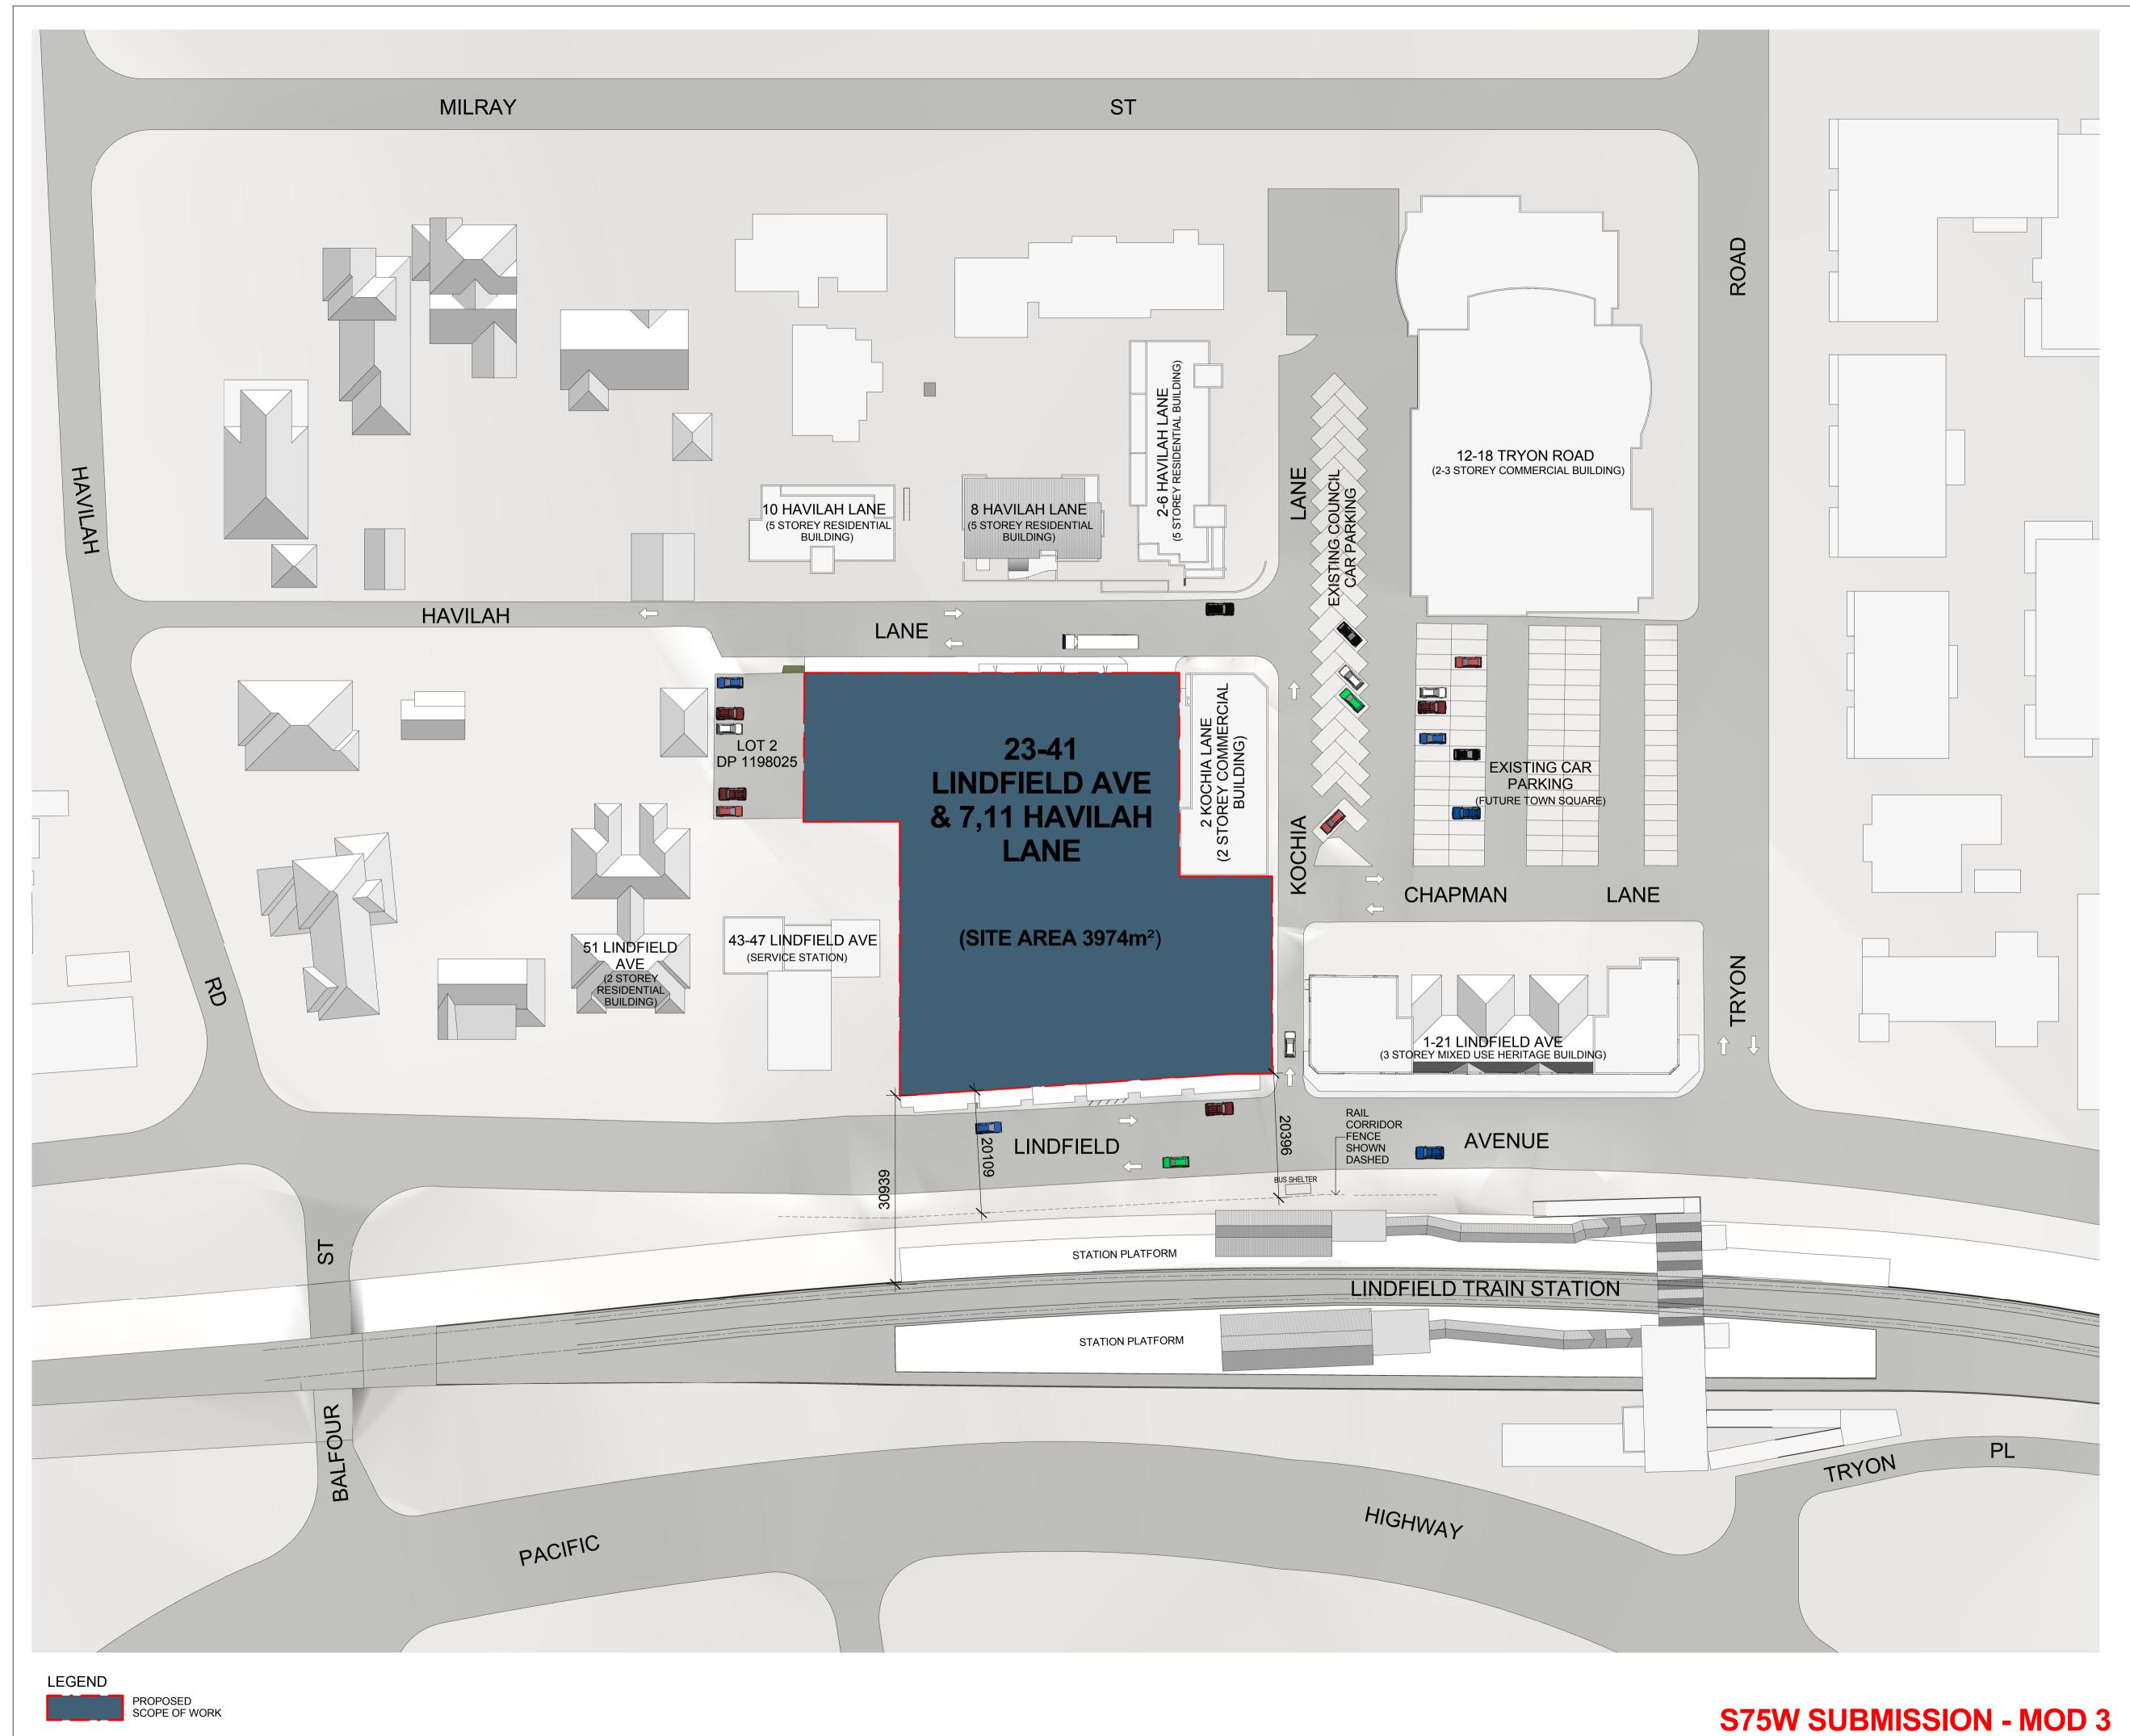

|         | Notes<br>All dimensions and setouts to be verified prior to commencement,<br>omissions or discrepancies to be notified to the architect.                                                    |
|---------|---------------------------------------------------------------------------------------------------------------------------------------------------------------------------------------------|
|         | <b>Copyright</b><br>The copyright of this drawing together with any other documents<br>prepared by crone partners architecture studios. pty Itd (cp) remains the                            |
|         | property of cp. crone partners grants licence for the use of this document<br>for the purpose for which they are intended. The licence is not<br>transferable without the permission of cp. |
|         | Quality Assurance System                                                                                                                                                                    |
|         | Authorised By: Date:                                                                                                                                                                        |
|         | Rev DESCRIPTION By Date   A ISSUED FOR SECTION 75W SUBMISSION MQ 20/11/2012                                                                                                                 |
|         | BISSUED FOR PREFERRED PROJECT REPORT SUBMISSIONMQ20/05/2013CISSUED FOR SECTION 75W SUBMISSIONMQ31/10/2014DISSUED FOR SECTION 75W MODIFICATION 3 SUBMISSIONMQ20/02/2015                      |
|         | E ISSUED FOR SECTION 75W MODIFICATION 3 SUBMISSION MQ 24/02/2015                                                                                                                            |
|         |                                                                                                                                                                                             |
|         |                                                                                                                                                                                             |
|         |                                                                                                                                                                                             |
|         |                                                                                                                                                                                             |
|         |                                                                                                                                                                                             |
|         |                                                                                                                                                                                             |
|         |                                                                                                                                                                                             |
|         |                                                                                                                                                                                             |
|         | Builder                                                                                                                                                                                     |
|         |                                                                                                                                                                                             |
|         | Client                                                                                                                                                                                      |
|         | AQUALAND<br>LEVEL 32<br>225 George Street<br>SYDNEY NSW 2000                                                                                                                                |
|         | Ph: +61 2 9252 3347<br>Fax: +61 2 9241 1754                                                                                                                                                 |
|         | Structural Engineer       AECOM       Level 21, 420 George St, Sydney NSW 2000       Ph: 02 8934 0000     Fax: 02 8934 0001                                                                 |
|         | Mechanical Engineer<br>WOOD & GRIEVE ENGINEERS<br>Level3, 454 - 456 Pacific Highway,<br>St. Leonards, NSW 2000<br>Ph: 02 8484 7000 Fax: 02 8484 7100                                        |
|         | Ph: 02 8484 7000     Fax: 02 8484 7100       Electrical Engineer     WOOD & GRIEVE ENGINEERS       Level3, 454 - 456 Pacific Highway,     St. Leonards, NSW 2000                            |
|         | Ph: 02 8484 7000     Fax: 02 8484 7100       Hydraulic Engineer     INSYNC SERVICES       Suite 8, Level 2, 56 Church Ave.     Maccord 50015                                                |
|         | Mascot, NSW 2015     Fax: 02 9669 4311     Fax: 02 9669 4322       Landscape Architect     Land Live Arch     3 Sublime Point Ave                                                           |
|         | Tascott, NSW 2250<br>Ph: 0401 271 241                                                                                                                                                       |
|         |                                                                                                                                                                                             |
|         |                                                                                                                                                                                             |
|         |                                                                                                                                                                                             |
|         |                                                                                                                                                                                             |
|         | Scale 1:500 @A1                                                                                                                                                                             |
|         |                                                                                                                                                                                             |
|         | cronepartners                                                                                                                                                                               |
|         | Cronepartners<br>level 2, 364 kent street,<br>sydney, nsw 2000, australia                                                                                                                   |
| PL      | Ph: +61 2 8295 5300<br>Fax:+61 2 8295 5301<br><b>Project</b>                                                                                                                                |
|         | LINDFIELD MIXED-USE DEVELOPMENT<br>23-41 LINDFIELD AVE & 7,11 HAVILAH LA                                                                                                                    |
|         | LINDFIELD NSW 2070       Drawn: MQ     Checked: VD     Date: 24/02/2015       Drawing Title     VD     VD                                                                                   |
|         | CONTEXT / ANALYSIS SITE PLAN                                                                                                                                                                |
|         |                                                                                                                                                                                             |
|         | S75W(MOD3) SUBMISSION                                                                                                                                                                       |
| - MOD 3 | CA 2924ADAZ0100EProject no.Drawing Phase.Drawing No.Rev                                                                                                                                     |