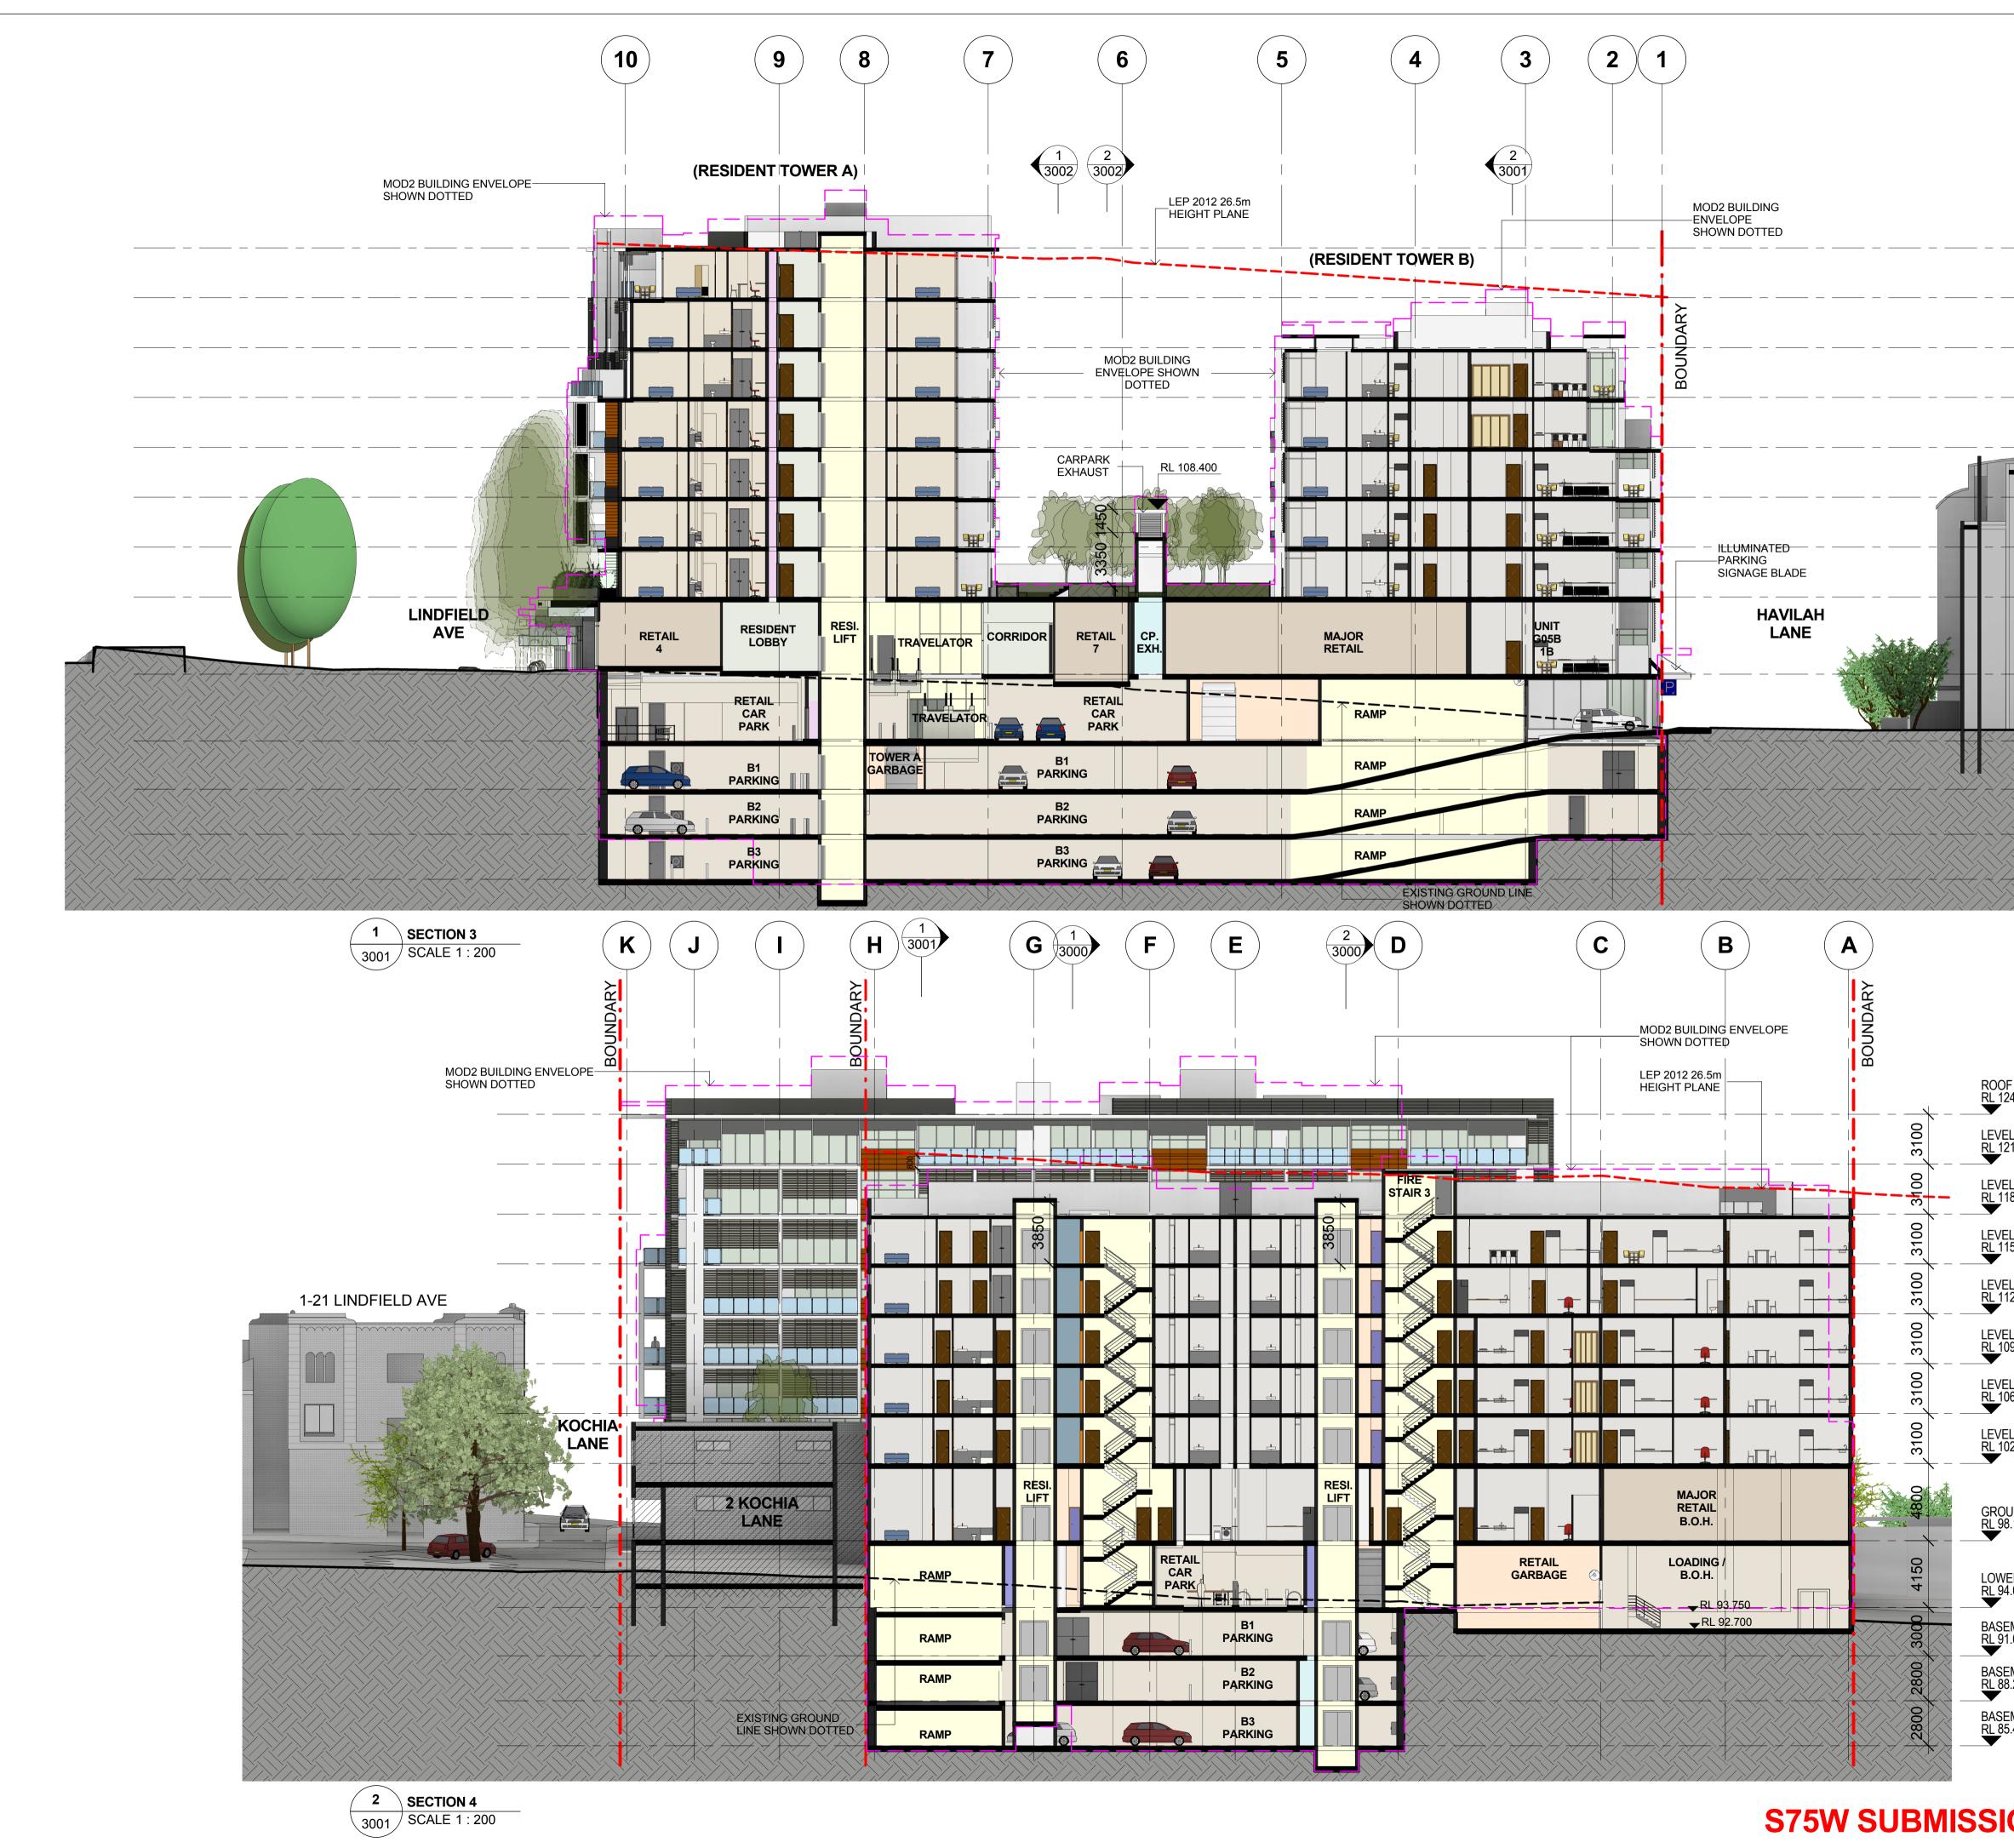

|                                     | ROOF<br>RL 124.650        | Αι                                                                                                          | uthorised By:                                                                                                                                                                                                                                                                                                                                                                                                                 | Date:        |          |                                                      |
|-------------------------------------|---------------------------|-------------------------------------------------------------------------------------------------------------|-------------------------------------------------------------------------------------------------------------------------------------------------------------------------------------------------------------------------------------------------------------------------------------------------------------------------------------------------------------------------------------------------------------------------------|--------------|----------|------------------------------------------------------|
| 3100                                | LEVEL 7<br>RL 121.550     | Rev<br>A                                                                                                    | DESCRIPTION                                                                                                                                                                                                                                                                                                                                                                                                                   |              | By<br>MQ | Date<br>20/11/2012                                   |
| 3100                                | LEVEL 6<br>RL 118.450     | B<br>C<br>D<br>E                                                                                            | ISSUED FOR PREFERRED PROJECT R<br>ISSUED FOR SECTION 75W SUBMISSION<br>ISSUED FOR CONSULTANTS COORDIN<br>ISSUED FOR CONSULTANTS COORDIN                                                                                                                                                                                                                                                                                       | ON<br>NATION | MQ<br>MQ | 20/05/2013<br>31/10/2014<br>19/12/2014<br>23/12/2014 |
| 3100                                | LEVEL 5<br>RL 115.350     | F<br>G<br>H                                                                                                 | ISSUED FOR INFORMATION<br>ISSUED FOR SECTION 75W MODIFICA<br>ISSUED FOR SECTION 75W MODIFICA                                                                                                                                                                                                                                                                                                                                  |              | MQ       | 11/02/2015<br>20/02/2015<br>24/02/2015               |
| 3100                                | LEVEL 4<br>RL 112.250     |                                                                                                             |                                                                                                                                                                                                                                                                                                                                                                                                                               |              |          |                                                      |
| 3100                                | LEVEL 3<br>RL 109.150     |                                                                                                             |                                                                                                                                                                                                                                                                                                                                                                                                                               |              |          |                                                      |
| 3100                                | LEVEL 2<br>RL 106.050     |                                                                                                             |                                                                                                                                                                                                                                                                                                                                                                                                                               |              |          |                                                      |
| 3100                                | LEVEL 1<br>RL 102.950     |                                                                                                             |                                                                                                                                                                                                                                                                                                                                                                                                                               |              |          |                                                      |
| 4800                                | GROUND<br>RL 98.150       |                                                                                                             |                                                                                                                                                                                                                                                                                                                                                                                                                               |              |          |                                                      |
| 4150                                | LOWER GROUND<br>RL 94.000 |                                                                                                             |                                                                                                                                                                                                                                                                                                                                                                                                                               |              |          |                                                      |
| 3000                                | BASEMENT 1<br>RL 91.000   | Bu                                                                                                          | ilder                                                                                                                                                                                                                                                                                                                                                                                                                         |              |          |                                                      |
| 2800                                | BASEMENT 2<br>RL 88.200   |                                                                                                             | ent                                                                                                                                                                                                                                                                                                                                                                                                                           |              |          |                                                      |
| 2800                                | BASEMENT 3<br>RL 85.400   | LE<br>22                                                                                                    | QUALAND<br>VEL 32<br>5 George Street<br>DNEY NSW 2000                                                                                                                                                                                                                                                                                                                                                                         | AQUA         |          |                                                      |
| 5005                                |                           | Stru<br>AE<br>Lev<br>Ph:<br>Mec<br>We<br>St.<br>Ph:<br>Elee<br>VV<br>St.<br>Ph:<br>Lev<br>St.<br>Ph:<br>Hyd | x: +61 2 9241 1754<br>ctural Engineer<br>COM<br>el 21, 420 George St, Sydney NSW 2000<br>02 8934 0000 Fax: 02 8934 0001<br>chanical Engineer<br>DOD & GRIEVE ENGINEERS<br>el3, 454 - 456 Pacific Highway,<br>Leonards, NSW 2000<br>02 8484 7000 Fax: 02 8484 7100<br>ctrical Engineer<br>DOD & GRIEVE ENGINEERS<br>el3, 454 - 456 Pacific Highway,<br>Leonards, NSW 2000<br>02 8484 7000 Fax: 02 8484 7100<br>raulic Engineer |              |          |                                                      |
| ROOF<br>RL 124.650                  |                           | Sui<br>Ma<br>Ph:<br>Lan                                                                                     | SYNC SERVICES     te 8, Level 2, 56 Church Ave.     scot, NSW 2015     02 9669 4311     Fax: 02 9669 4322     dscape Architect     nd Live Arch     ublime Point Ave                                                                                                                                                                                                                                                          |              |          |                                                      |
| RL 121.550                          |                           | Tas<br>Ph:                                                                                                  | cott, NSW 2250<br>0401 271 241                                                                                                                                                                                                                                                                                                                                                                                                |              |          |                                                      |
| RL 118.450<br>LEVEL 5<br>RL 115.350 |                           |                                                                                                             |                                                                                                                                                                                                                                                                                                                                                                                                                               |              |          |                                                      |
| LEVEL 4<br>RL 112.250               |                           |                                                                                                             |                                                                                                                                                                                                                                                                                                                                                                                                                               |              |          |                                                      |
| LEVEL 3<br>RL 109.150               |                           |                                                                                                             |                                                                                                                                                                                                                                                                                                                                                                                                                               |              |          |                                                      |
| LEVEL 2<br>RL 106.050               |                           | Sc                                                                                                          | ale 1 : 200 @A1                                                                                                                                                                                                                                                                                                                                                                                                               |              |          |                                                      |
| LEVEL 1<br>RL 102.950               |                           |                                                                                                             |                                                                                                                                                                                                                                                                                                                                                                                                                               |              |          |                                                      |
| GROUND<br>RL 98.150                 |                           | Cro<br>leve<br>syd<br>Ph:                                                                                   | ronepartners<br>el 2, 364 kent street,<br>ney, nsw 2000, australia<br>+61 2 8295 5300<br>:+61 2 8295 5301                                                                                                                                                                                                                                                                                                                     |              |          |                                                      |
| LOWER GROUND<br>RL 94.000           |                           | LI                                                                                                          | <sup>oject</sup><br>NDFIELD MIXED-USE [<br>8-41 LINDFIELD AVE &                                                                                                                                                                                                                                                                                                                                                               | -            |          |                                                      |
| BASEMENT 1<br>RL 91.000             |                           | Dra                                                                                                         | NDFIELD NSW 2070   wn: MQ Checked: ``                                                                                                                                                                                                                                                                                                                                                                                         | VD Date: 2   | 24/02/2  | 2015                                                 |
| BASEMENT 2<br>RL 88.200             |                           |                                                                                                             | awing Title<br>ECTIONS                                                                                                                                                                                                                                                                                                                                                                                                        |              |          |                                                      |
| BASEMENT 3<br>RL 85.400             |                           |                                                                                                             | HEET 2 OF 3                                                                                                                                                                                                                                                                                                                                                                                                                   |              |          |                                                      |
|                                     |                           |                                                                                                             | 75W(MOD3) SUBM                                                                                                                                                                                                                                                                                                                                                                                                                |              |          |                                                      |
| SION -                              | MOD 3                     |                                                                                                             | Diplocet no.                                                                                                                                                                                                                                                                                                                                                                                                                  |              |          | Rev                                                  |