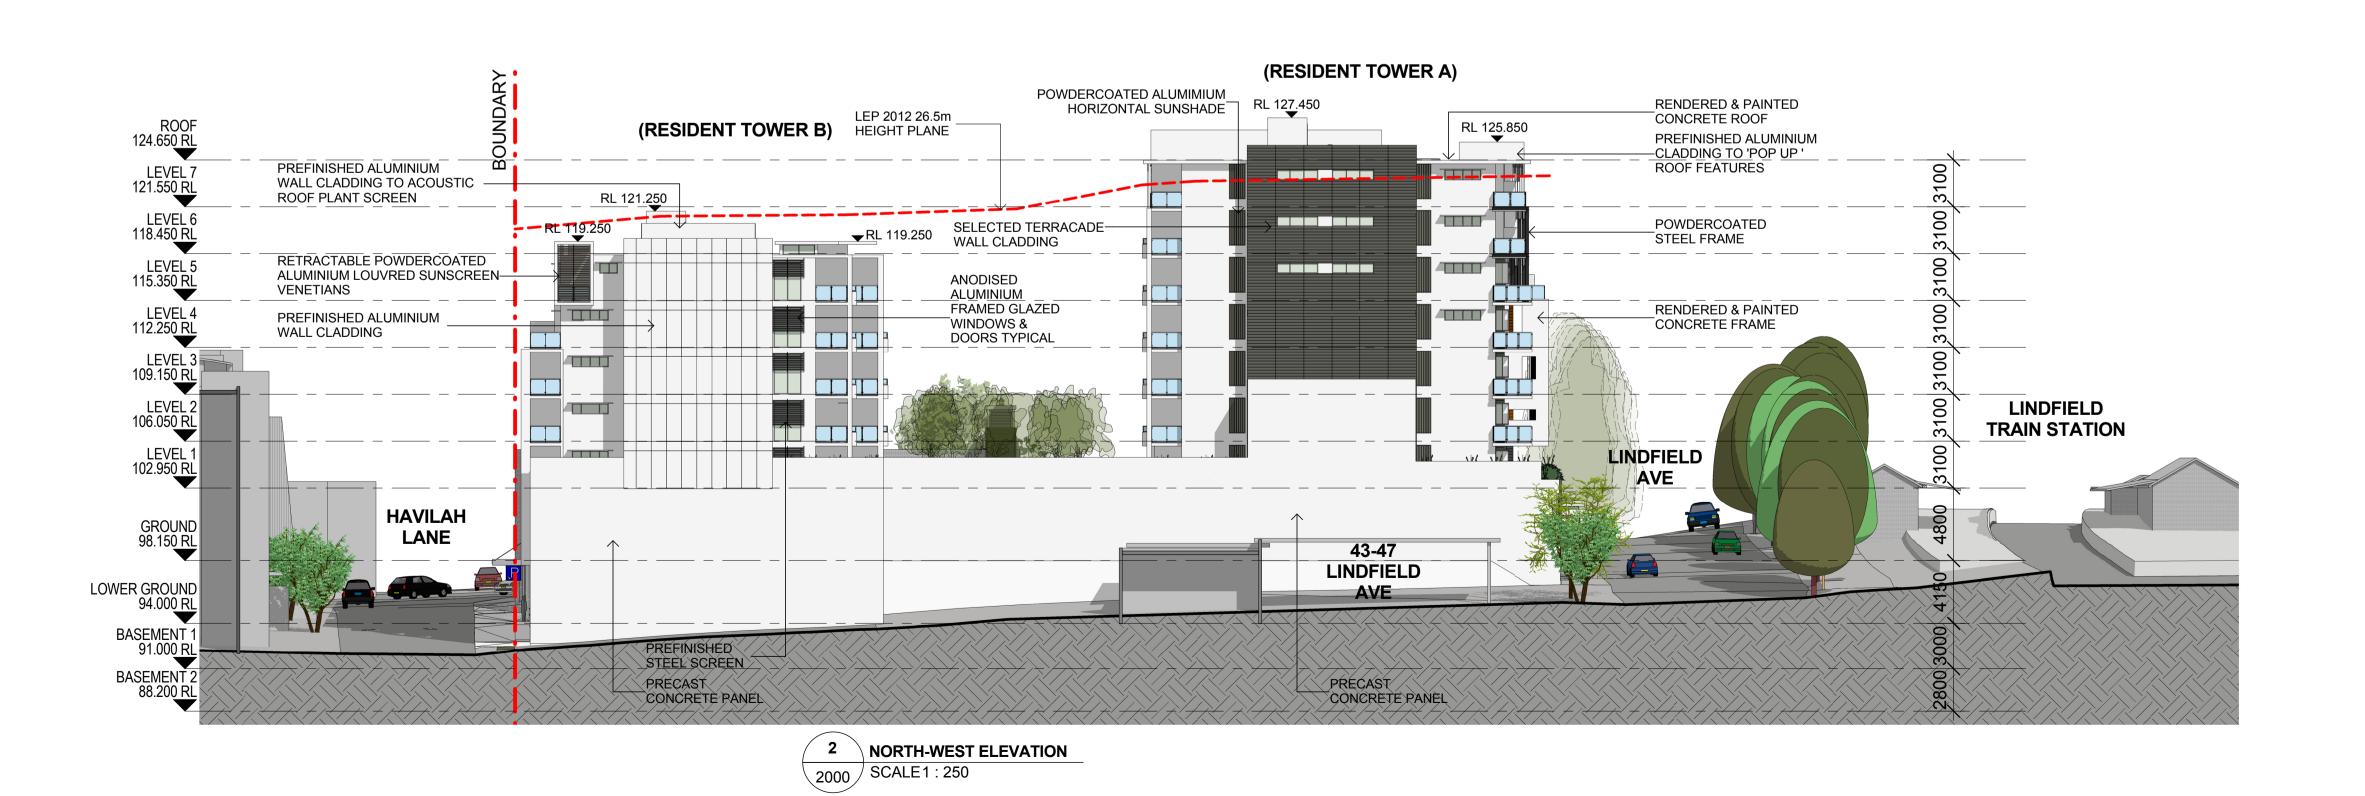

All dimensions and setouts to be verified prior to commencement, omissions or discrepancies to be notified to the architect. The copyright of this drawing together with any other documents prepared by crone partners architecture studios. pty ltd (cp) remains the property of cp. crone partners grants licence for the use of this document for the purpose for which they are intended. The licence is not transferable without the permission of cp. **Quality Assurance System** Authorised By: DESCRIPTION ISSUED FOR SECTION 75W SUBMISSION MQ 20/11/2012 B ISSUED FOR PREFERRED PROJECT REPORT SUBMISSION MQ 20/05/2013 END UNITS & NORTH & SOUTH ELEVATIONS REVISED BM 09/08/2013 MQ 31/10/2014 ISSUED FOR SECTION 75W SUBMISSION MQ 23/12/2014 ISSUED FOR CONSULTANTS COORDINATION ISSUED FOR INFORMATION MQ 11/