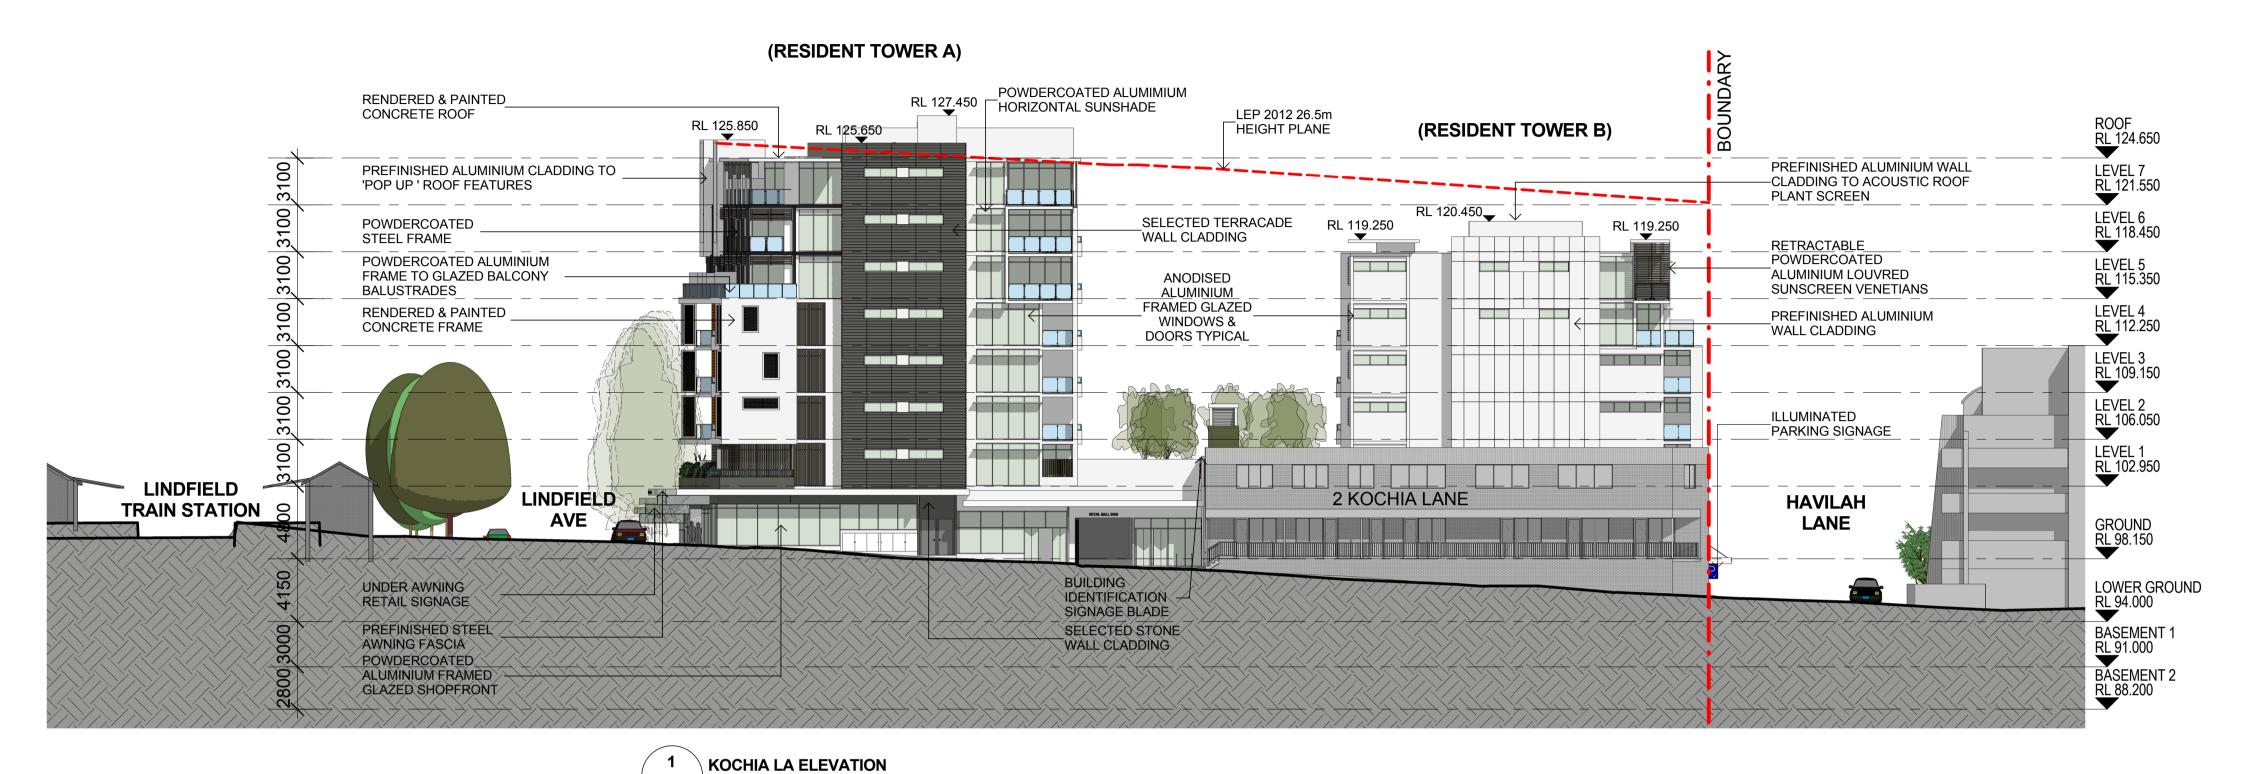

All dimensions and setouts to be verified prior to commencement, omissions or discrepancies to be notified to the architect. The copyright of this drawing together with any other documents prepared by crone partners architecture studios. pty ltd (cp) remains the property of cp. crone partners grants licence for the use of this document for the purpose for which they are intended. The licence is not transferable without the permission of cp. **Quality Assurance System** Authorised By: DESCRIPTION ISSUED FOR SECTION 75W SUBMISSION MQ 20/11/2012 B ISSUED FOR PREFERRED PROJECT REPORT SUBMISSION MQ 20/05/2013 END UNITS & NORTH & SOUTH ELEVATIONS REVISED BM 09/08/2013 MQ 31/10/2014 ISSUED FOR SECTION 75W SUBMISSION MQ 23/12/2014 ISSUED FOR CONSULTANTS COORDINATION ISSUED FOR INFORMATION MQ 1