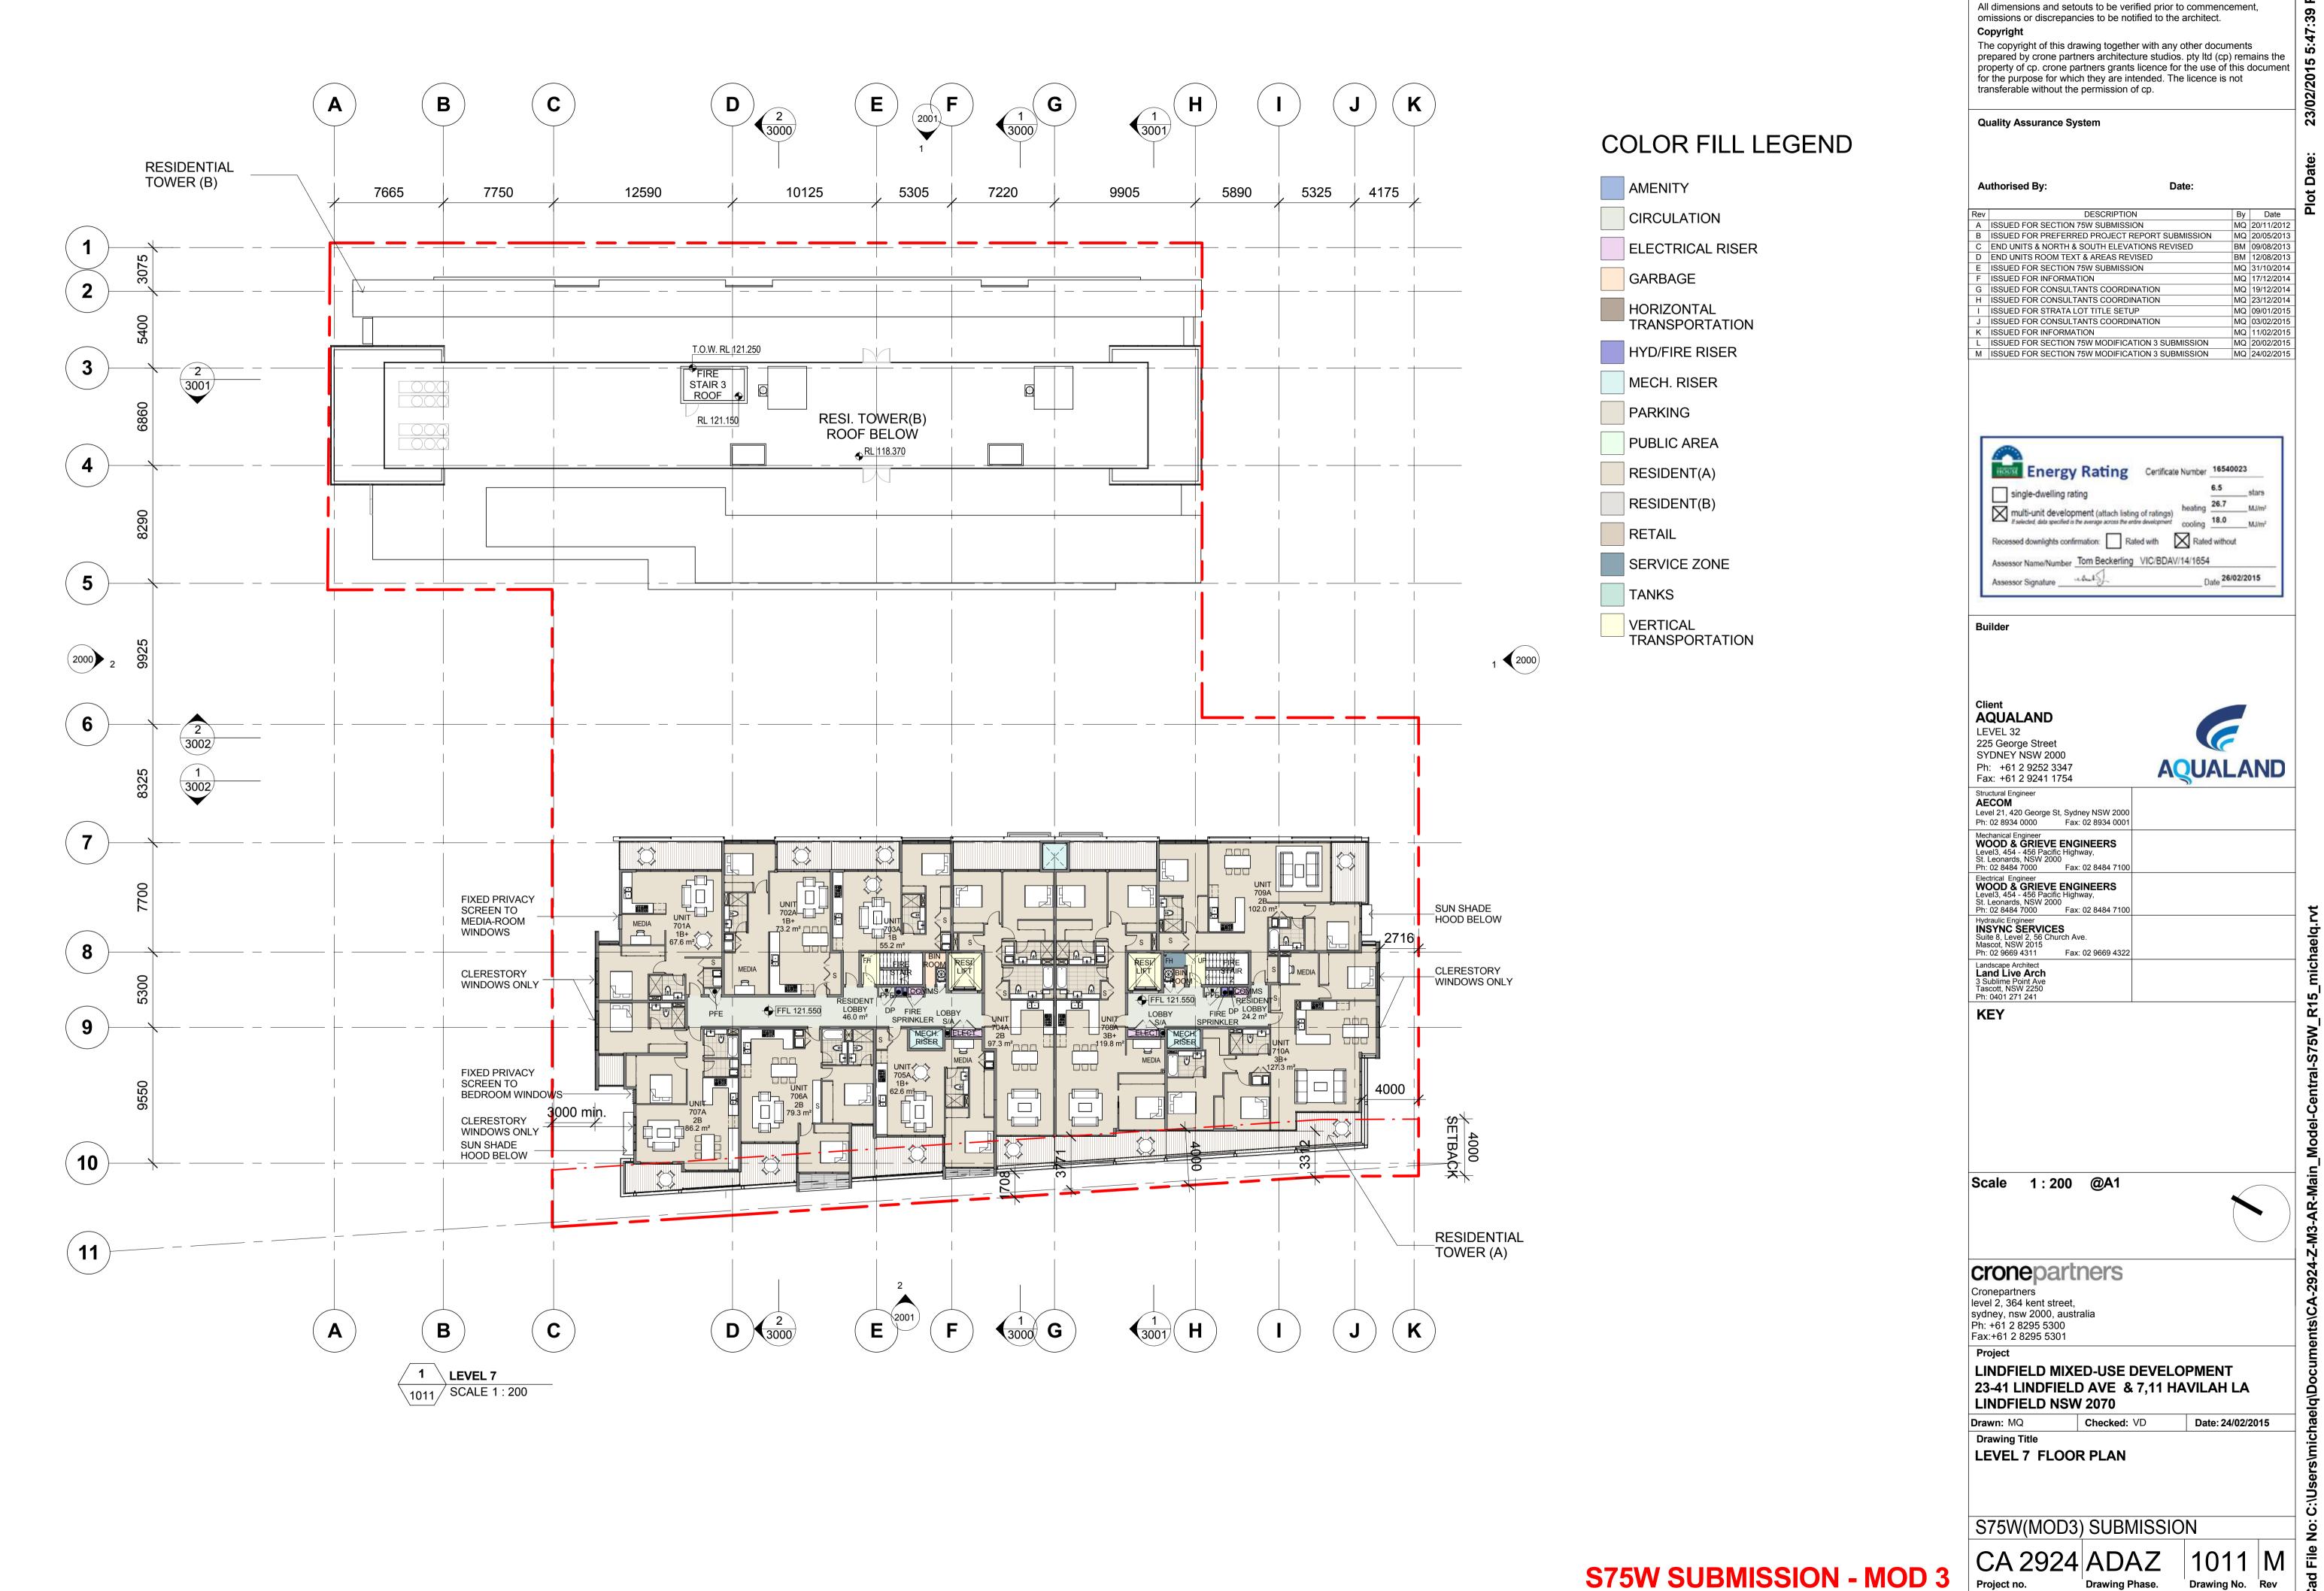

Scale 1:200 @A1

Date: 24/02/2015

## cronepartners

Cronepartners level 2, 364 kent street, sydney, nsw 2000, australia Ph: +61 2 8295 5300 Fax:+61 2 8295 5301

LINDFIELD MIXED-USE DEVELOPMENT 23-41 LINDFIELD AVE & 7,11 HAVILAH LA **LINDFIELD NSW 2070** 

Checked: VD

Drawn: MQ **Drawing Title ROOF PLAN** 

S75W(MOD3) SUBMISSION

Drawing Phase. Drawing No. Rev

**KOCHIA LA ELEVATION** 

SCALE1: 250

SCALE1: 250

Energy Rating Certificate Number 16540023 single-dwelling rating multi-unit development (attach listing of ratings)