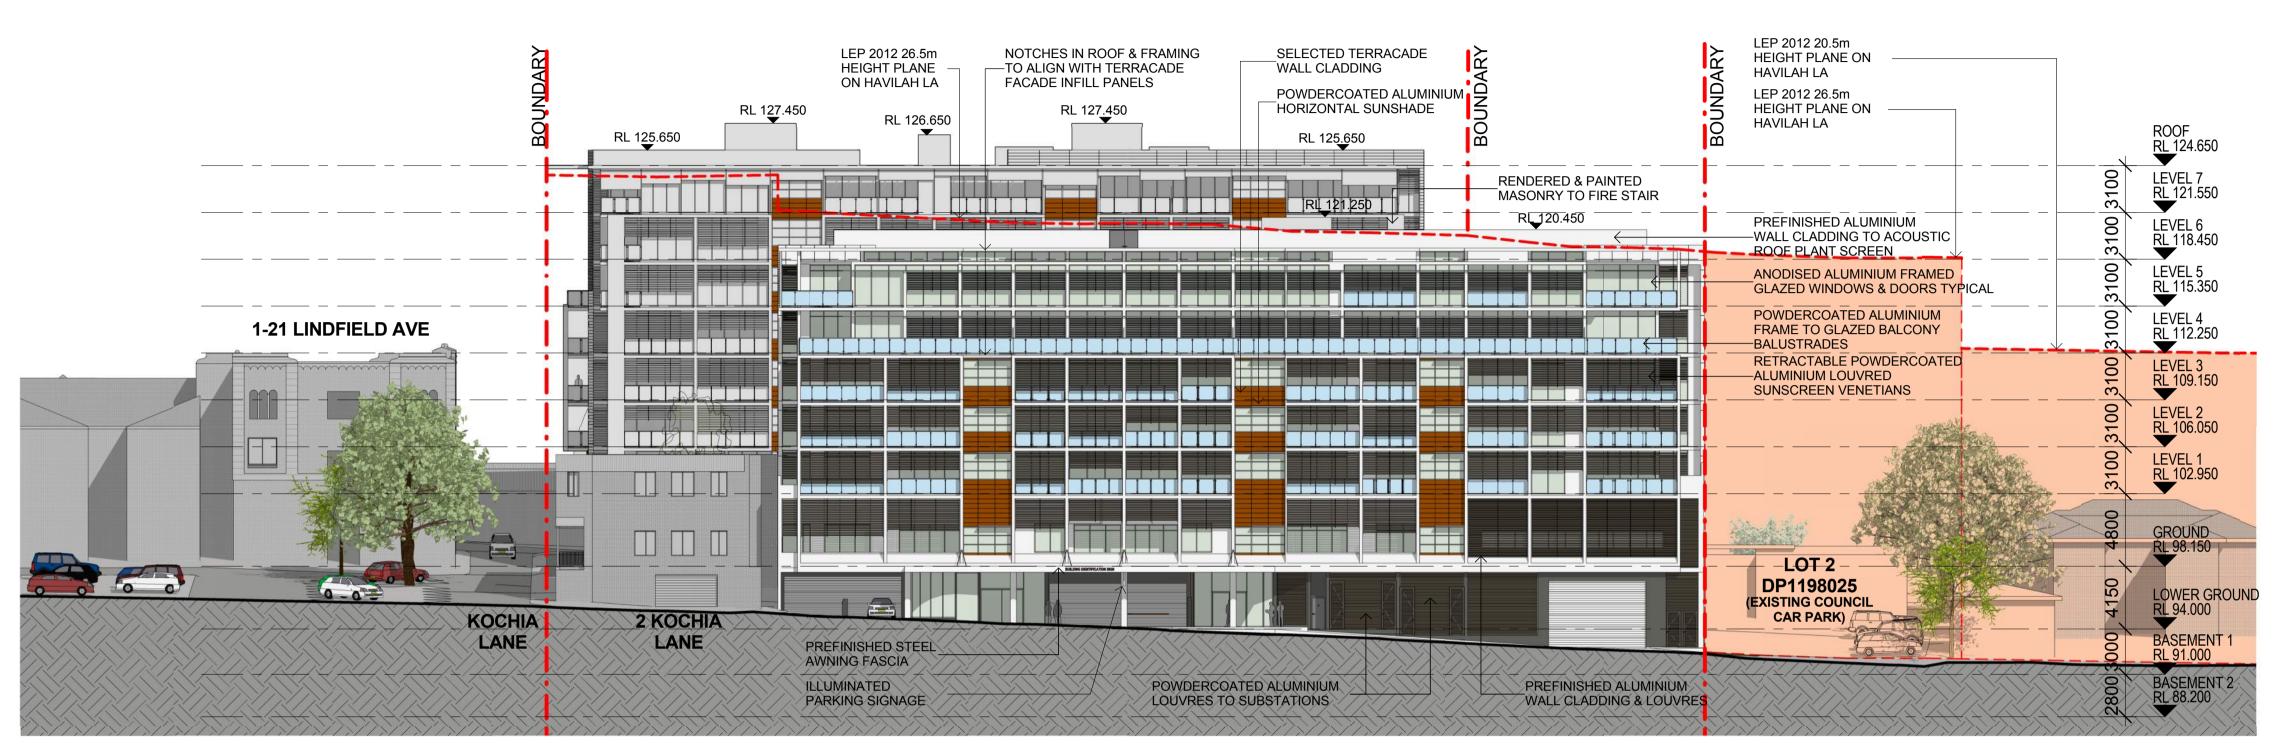

Checked: VD

Drawn: MQ **Drawing Title ROOF PLAN** 

S75W(MOD3) SUBMISSION

Drawing Phase. Drawing No. Rev

**KOCHIA LA ELEVATION** 

SCALE1: 250

SCALE1: 250

Energy Rating Certificate Number 16540023 single-dwelling rating multi-unit development (attach listing of ratings)