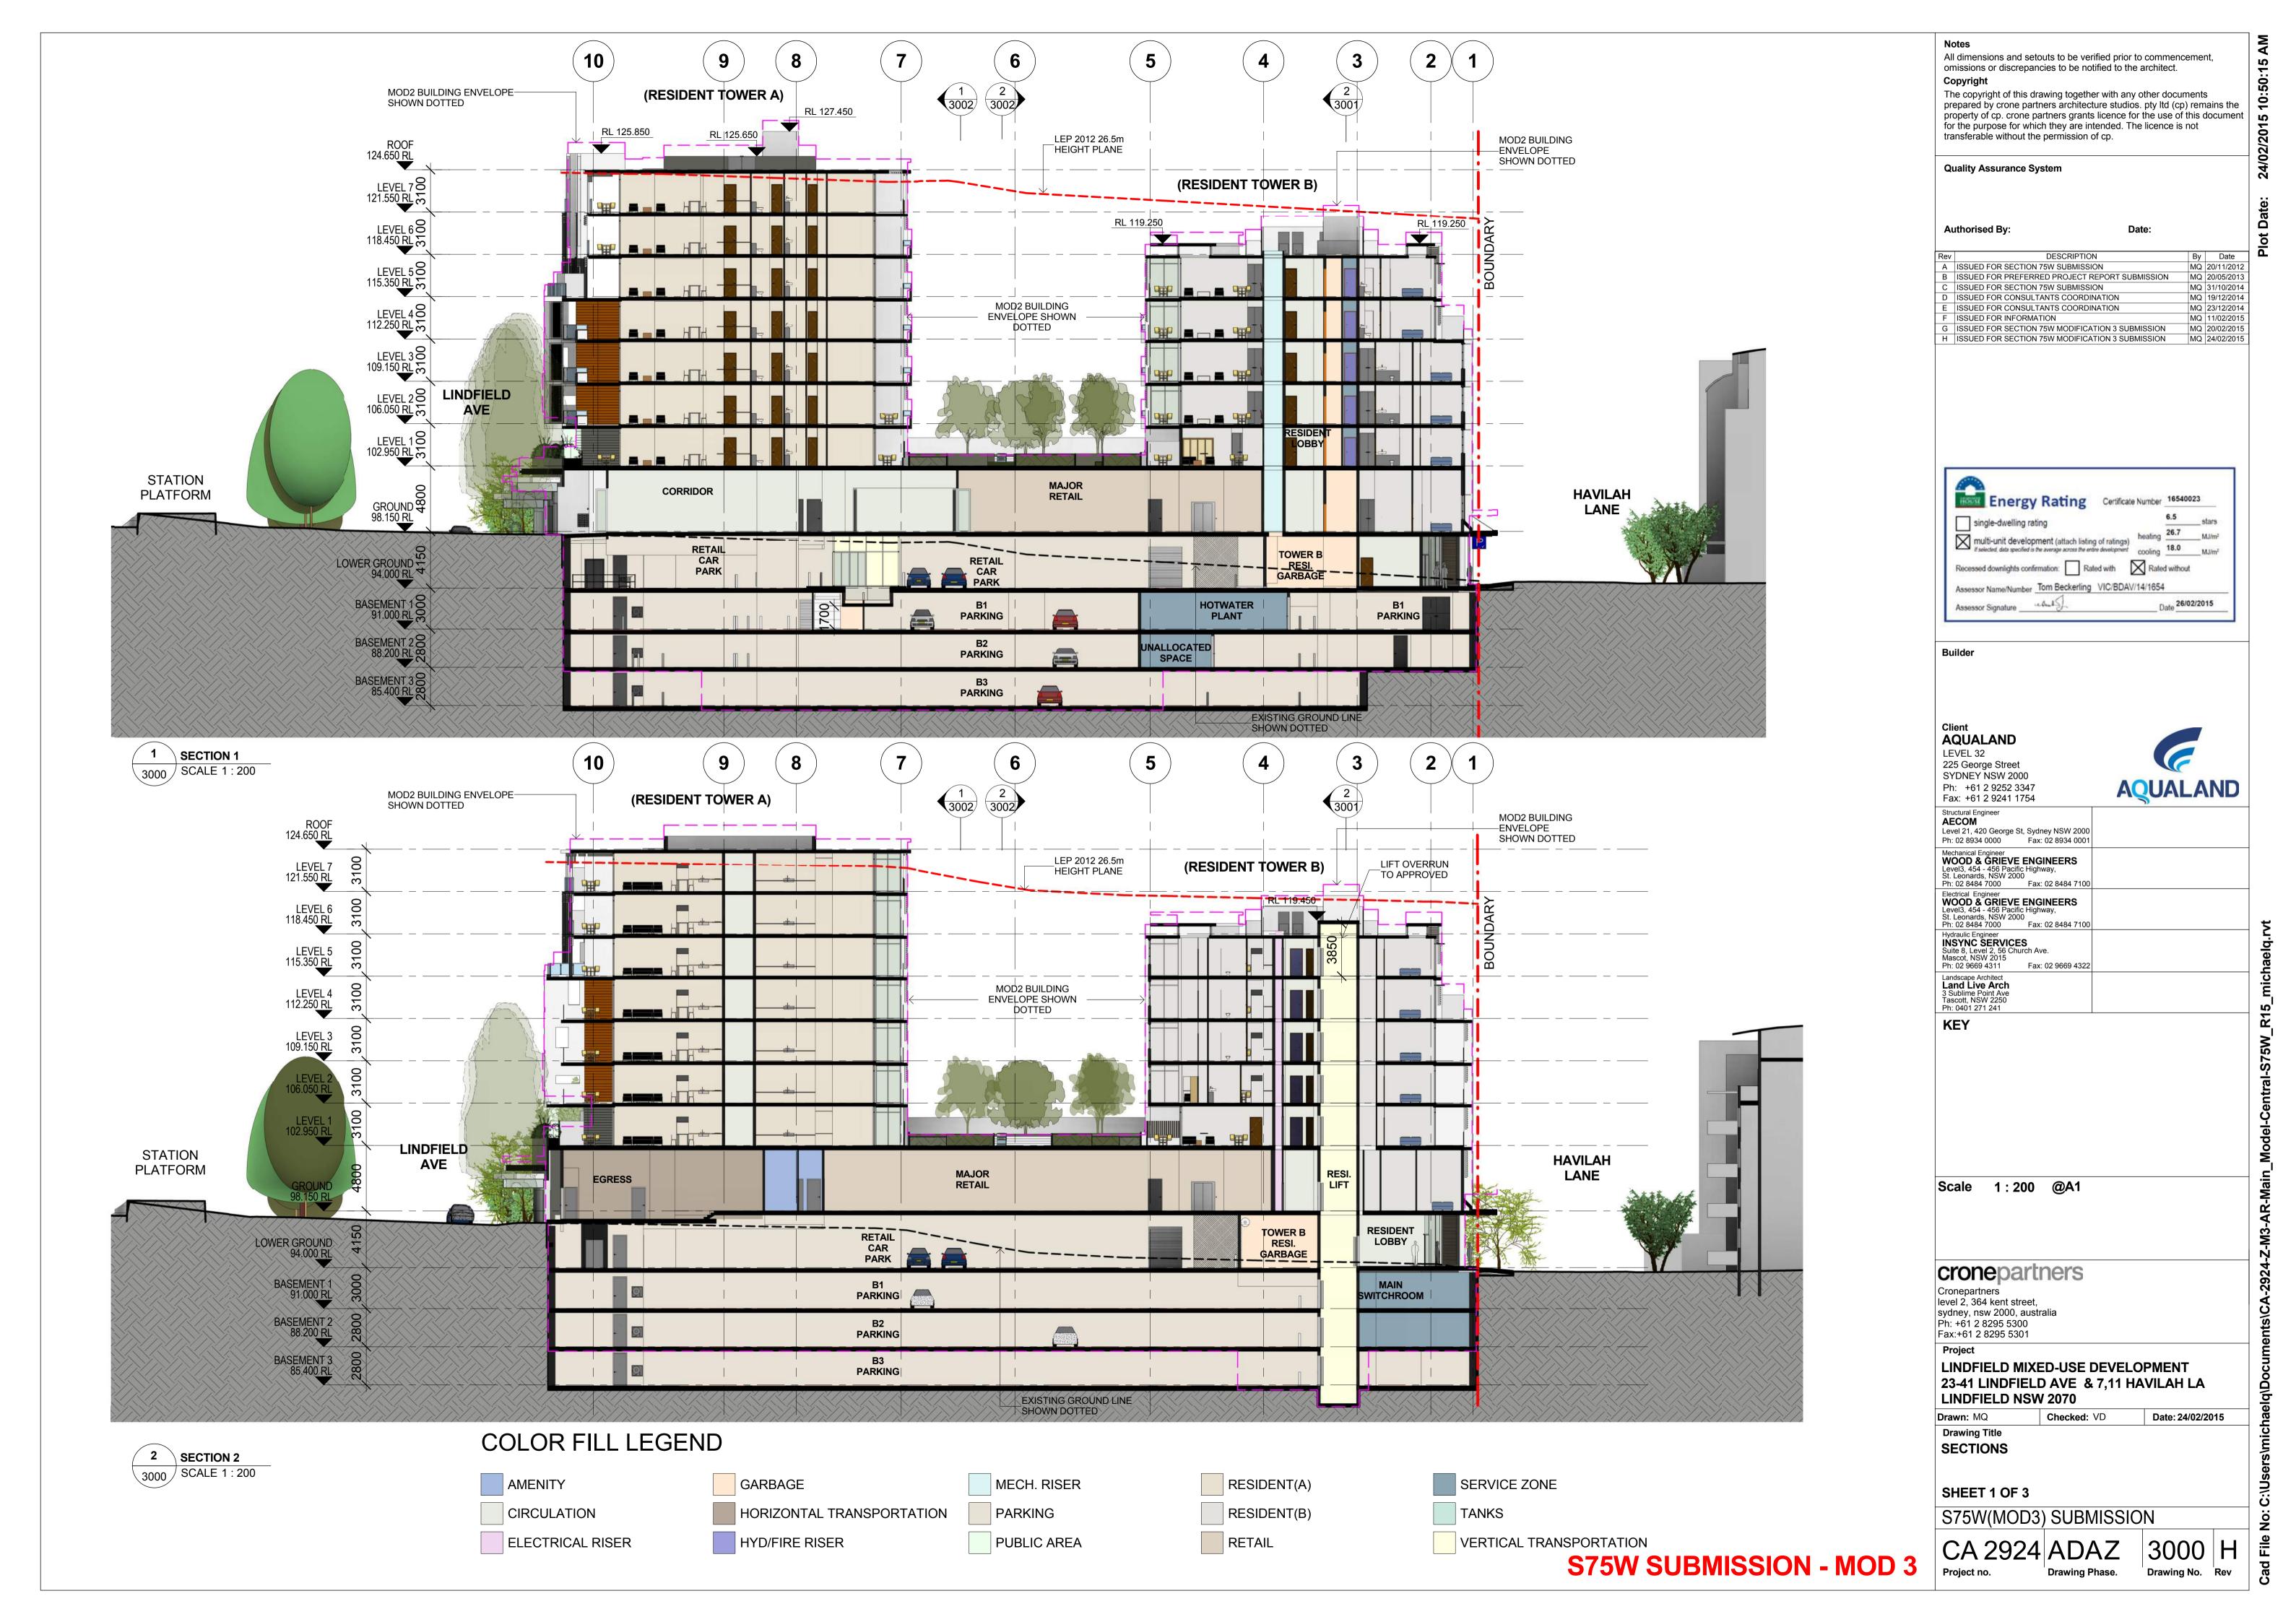

## cronepartners

Cronepartners level 2, 364 kent street, sydney, nsw 2000, australia Ph: +61 2 8295 5300 Fax:+61 2 8295 5301

LINDFIELD MIXED-USE DEVELOPMENT 23-41 LINDFIELD AVE & 7,11 HAVILAH LA **LINDFIELD NSW 2070** 

Checked: VD

Drawn: MQ **Drawing Title ROOF PLAN** 

S75W(MOD3) SUBMISSION

Drawing Phase. Drawing No. Rev

**KOCHIA LA ELEVATION** 

SCALE1: 250

SCALE1: 250

Energy Rating Certificate Number 16540023 single-dwelling rating multi-unit development (attach listing of ratings)