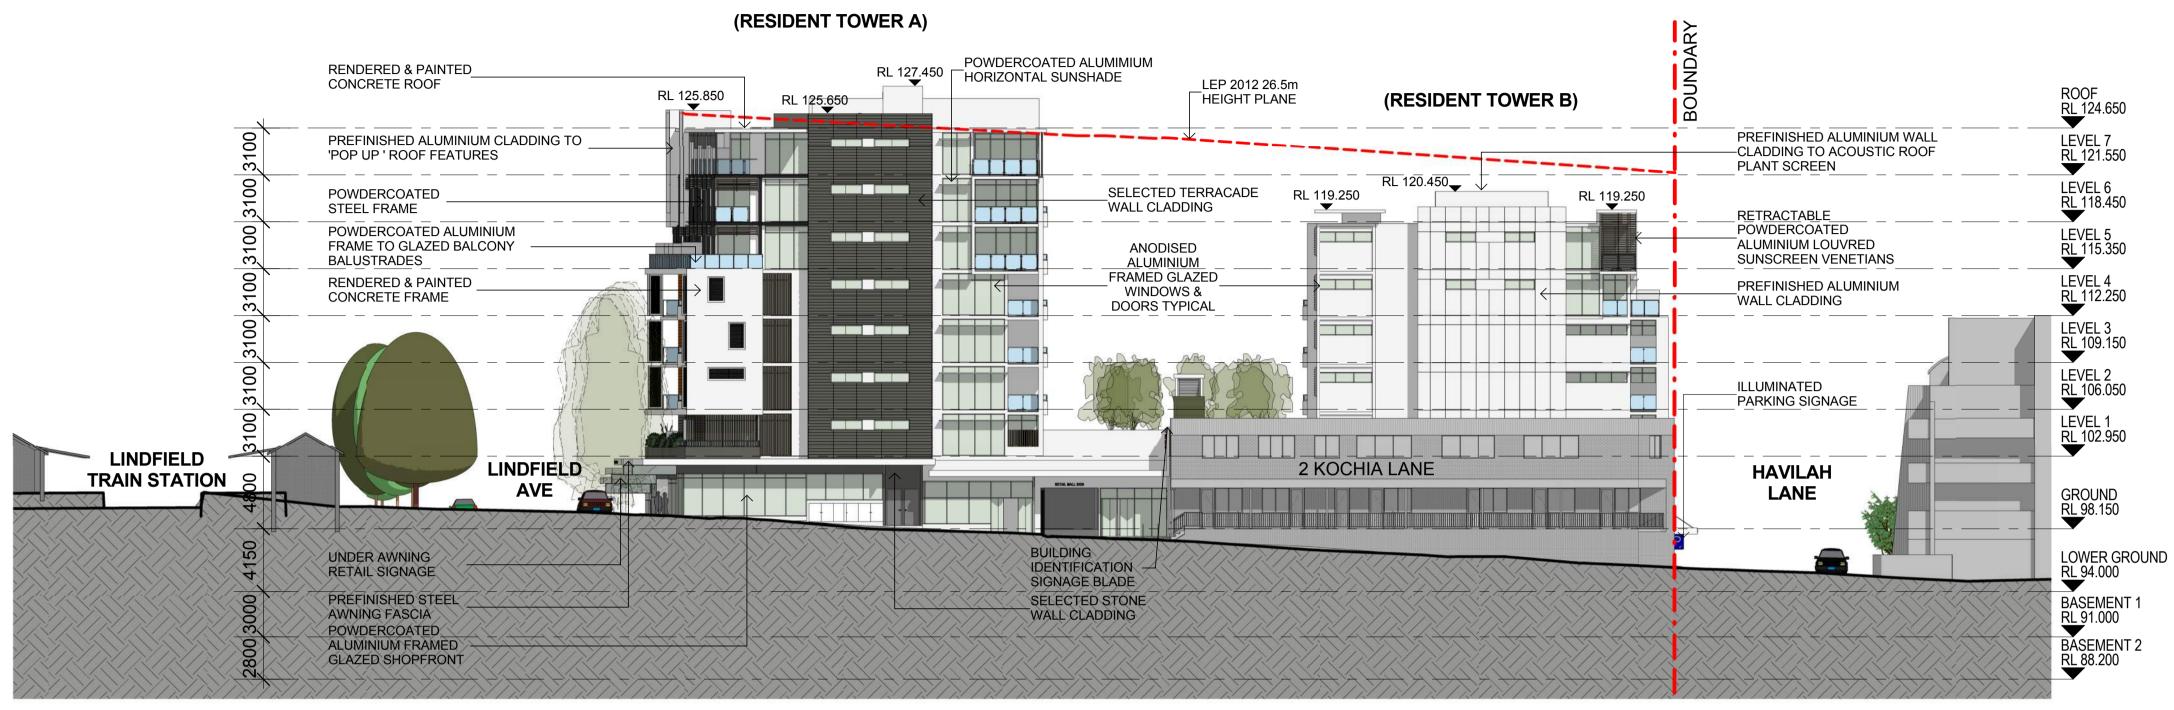

omissions or discrepancies to be notified to the architect.

1 HAVILAH LA ELEVATION 2001 SCALE1: 250

2 LINDFIELD AVE ELEVATION 2001 SCALE1: 250

All dimensions and setouts to be verified prior to commencement, omissions or discrepancies to be notified to the architect.