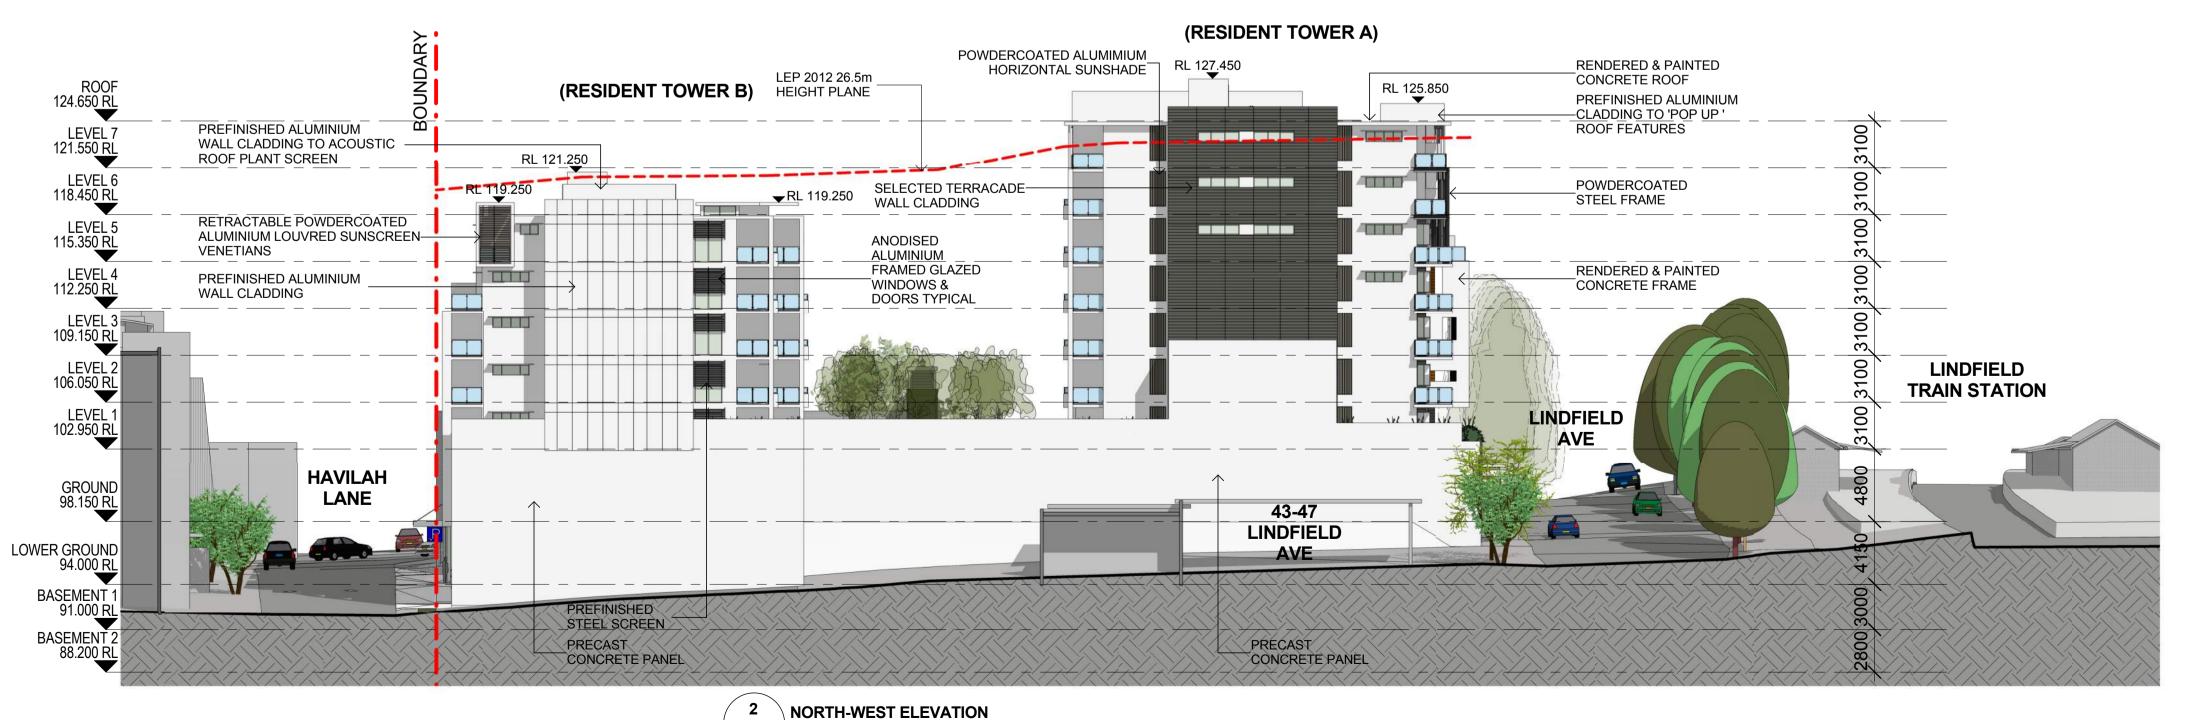

omissions or discrepancies to be notified to the architect.

1 HAVILAH LA ELEVATION 2001 SCALE1: 250

2 LINDFIELD AVE ELEVATION 2001 SCALE1: 250

All dimensions and setouts to be verified prior to commencement, omissions or discrepancies to be notified to the architect.