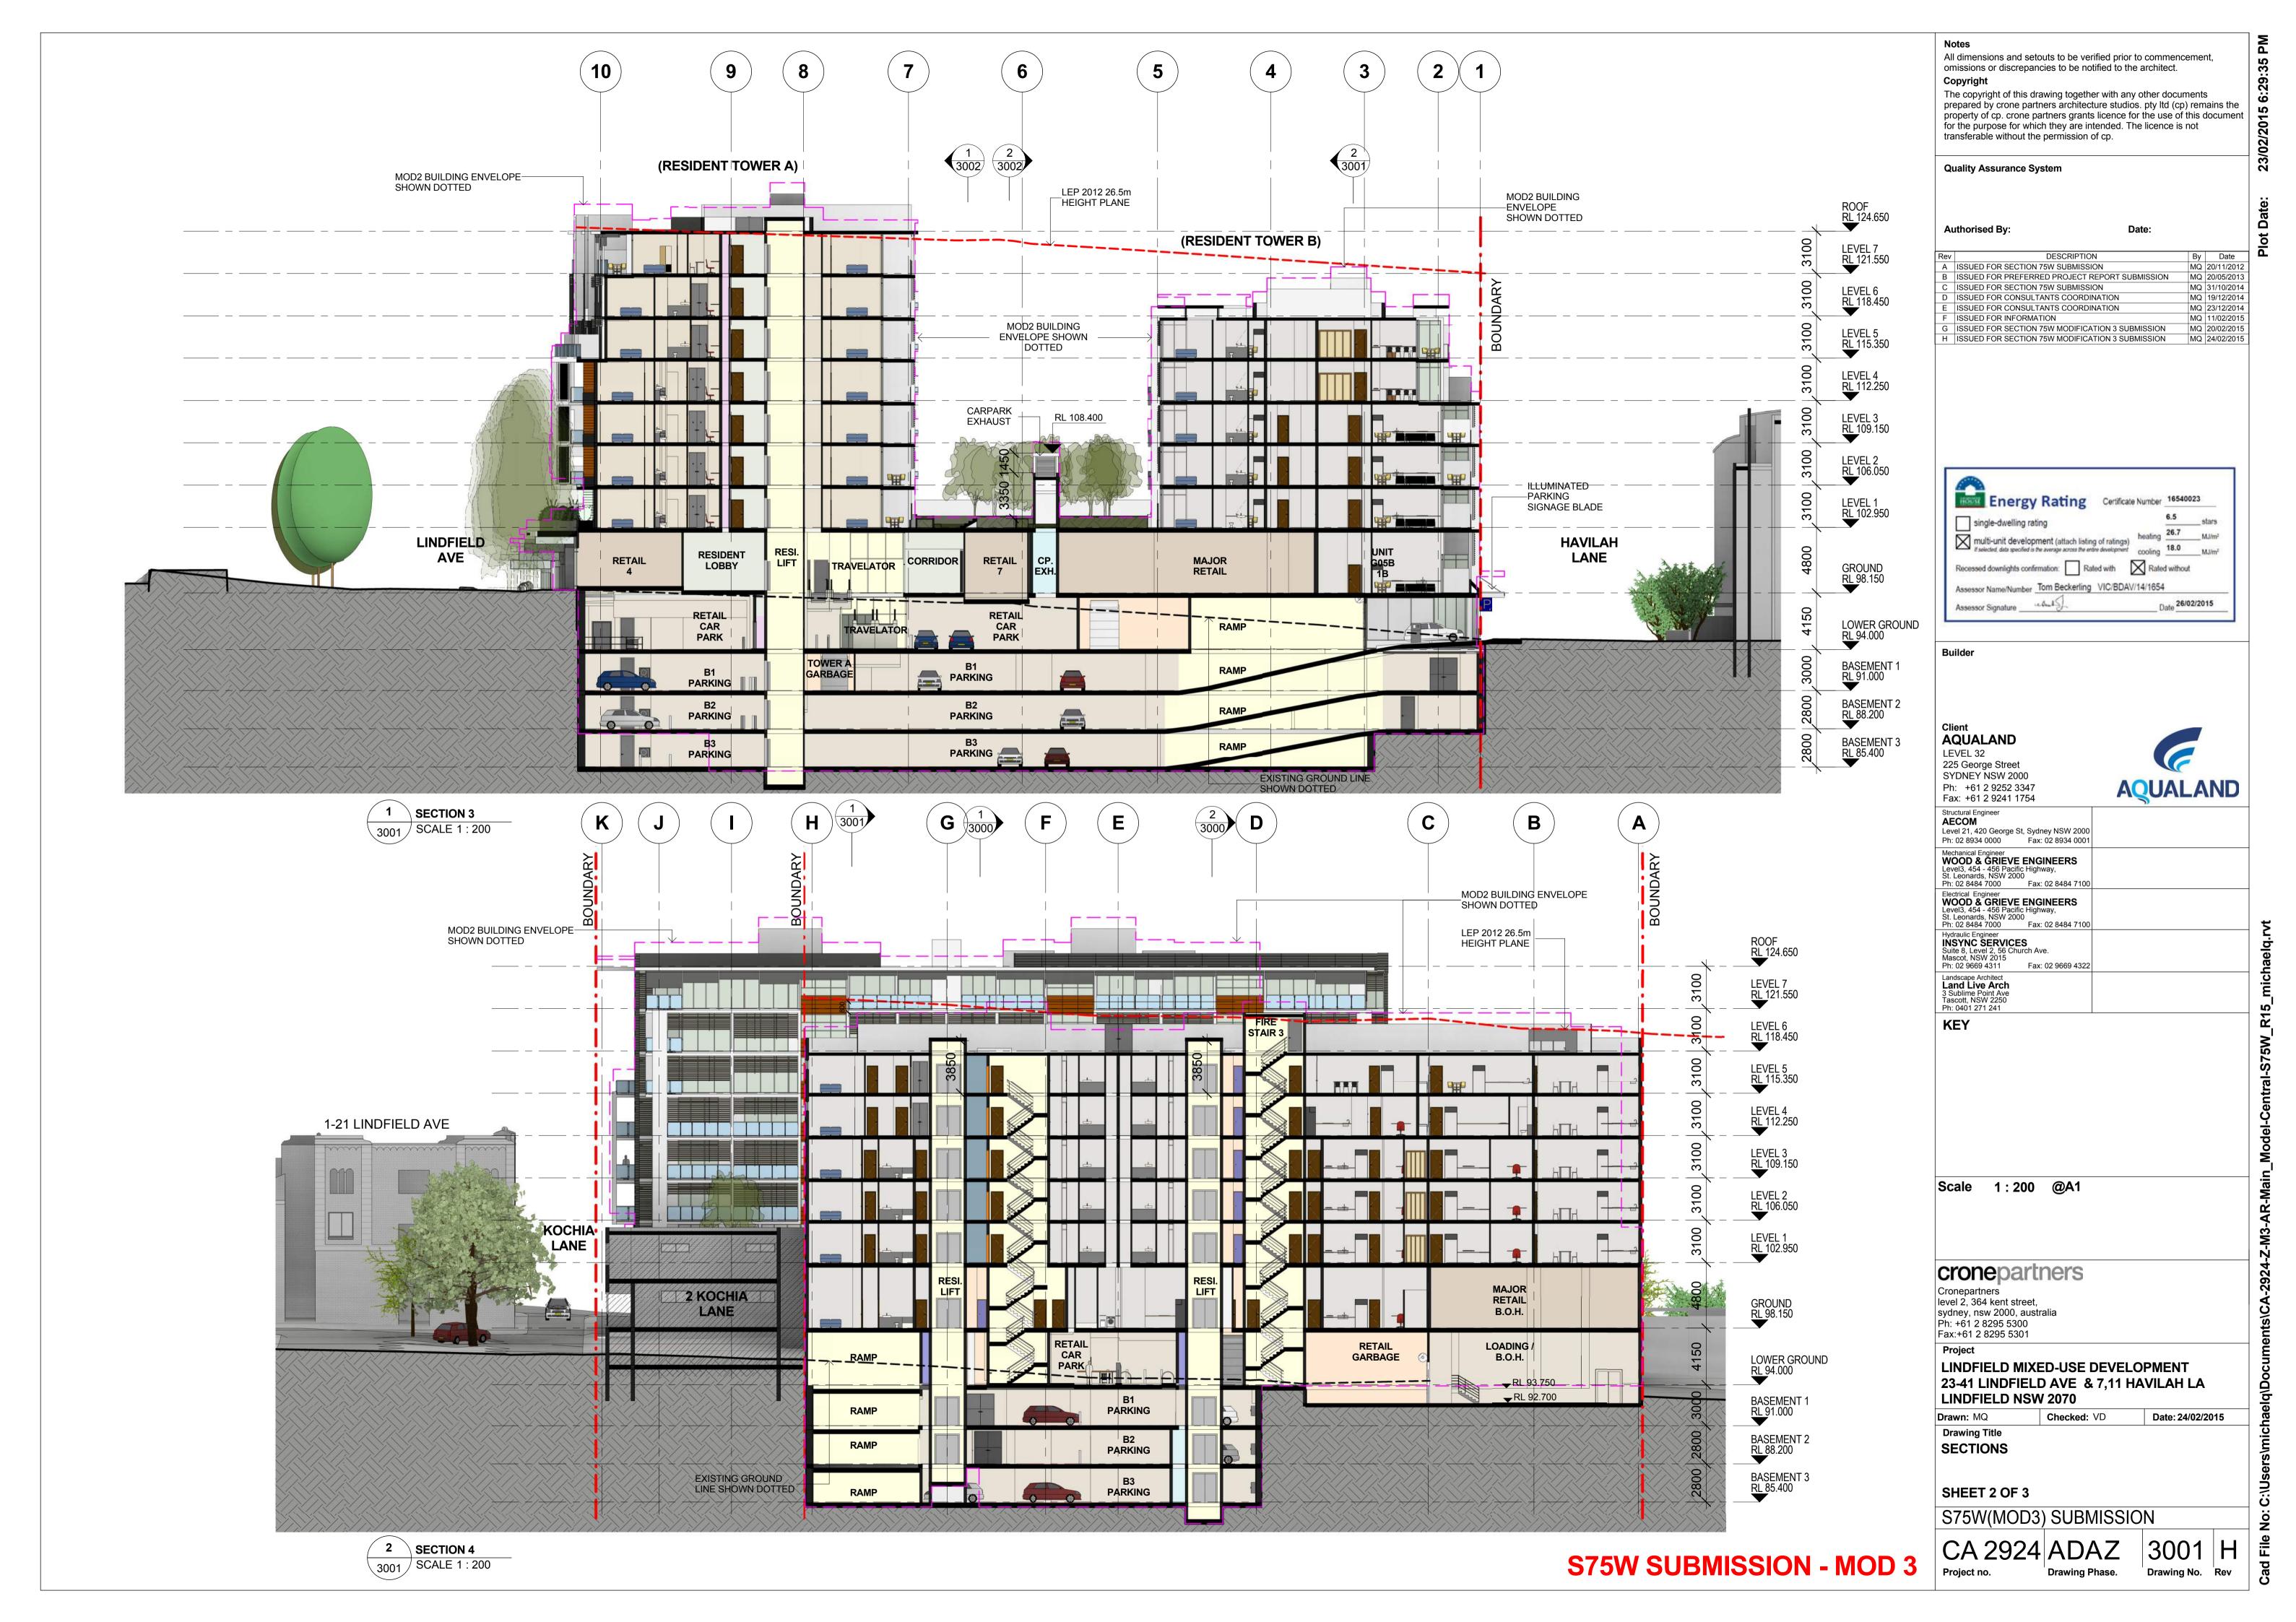

## cronepartners

Cronepartners level 2, 364 kent street, sydney, nsw 2000, australia Ph: +61 2 8295 5300 Fax:+61 2 8295 5301

LINDFIELD MIXED-USE DEVELOPMENT 23-41 LINDFIELD AVE & 7,11 HAVILAH LA **LINDFIELD NSW 2070** 

Checked: VD

Drawn: MQ **Drawing Title ROOF PLAN** 

S75W(MOD3) SUBMISSION

Drawing Phase. Drawing No. Rev

**KOCHIA LA ELEVATION** 

SCALE1: 250

SCALE1: 250

Energy Rating Certificate Number 16540023 single-dwelling rating multi-unit development (attach listing of ratings)