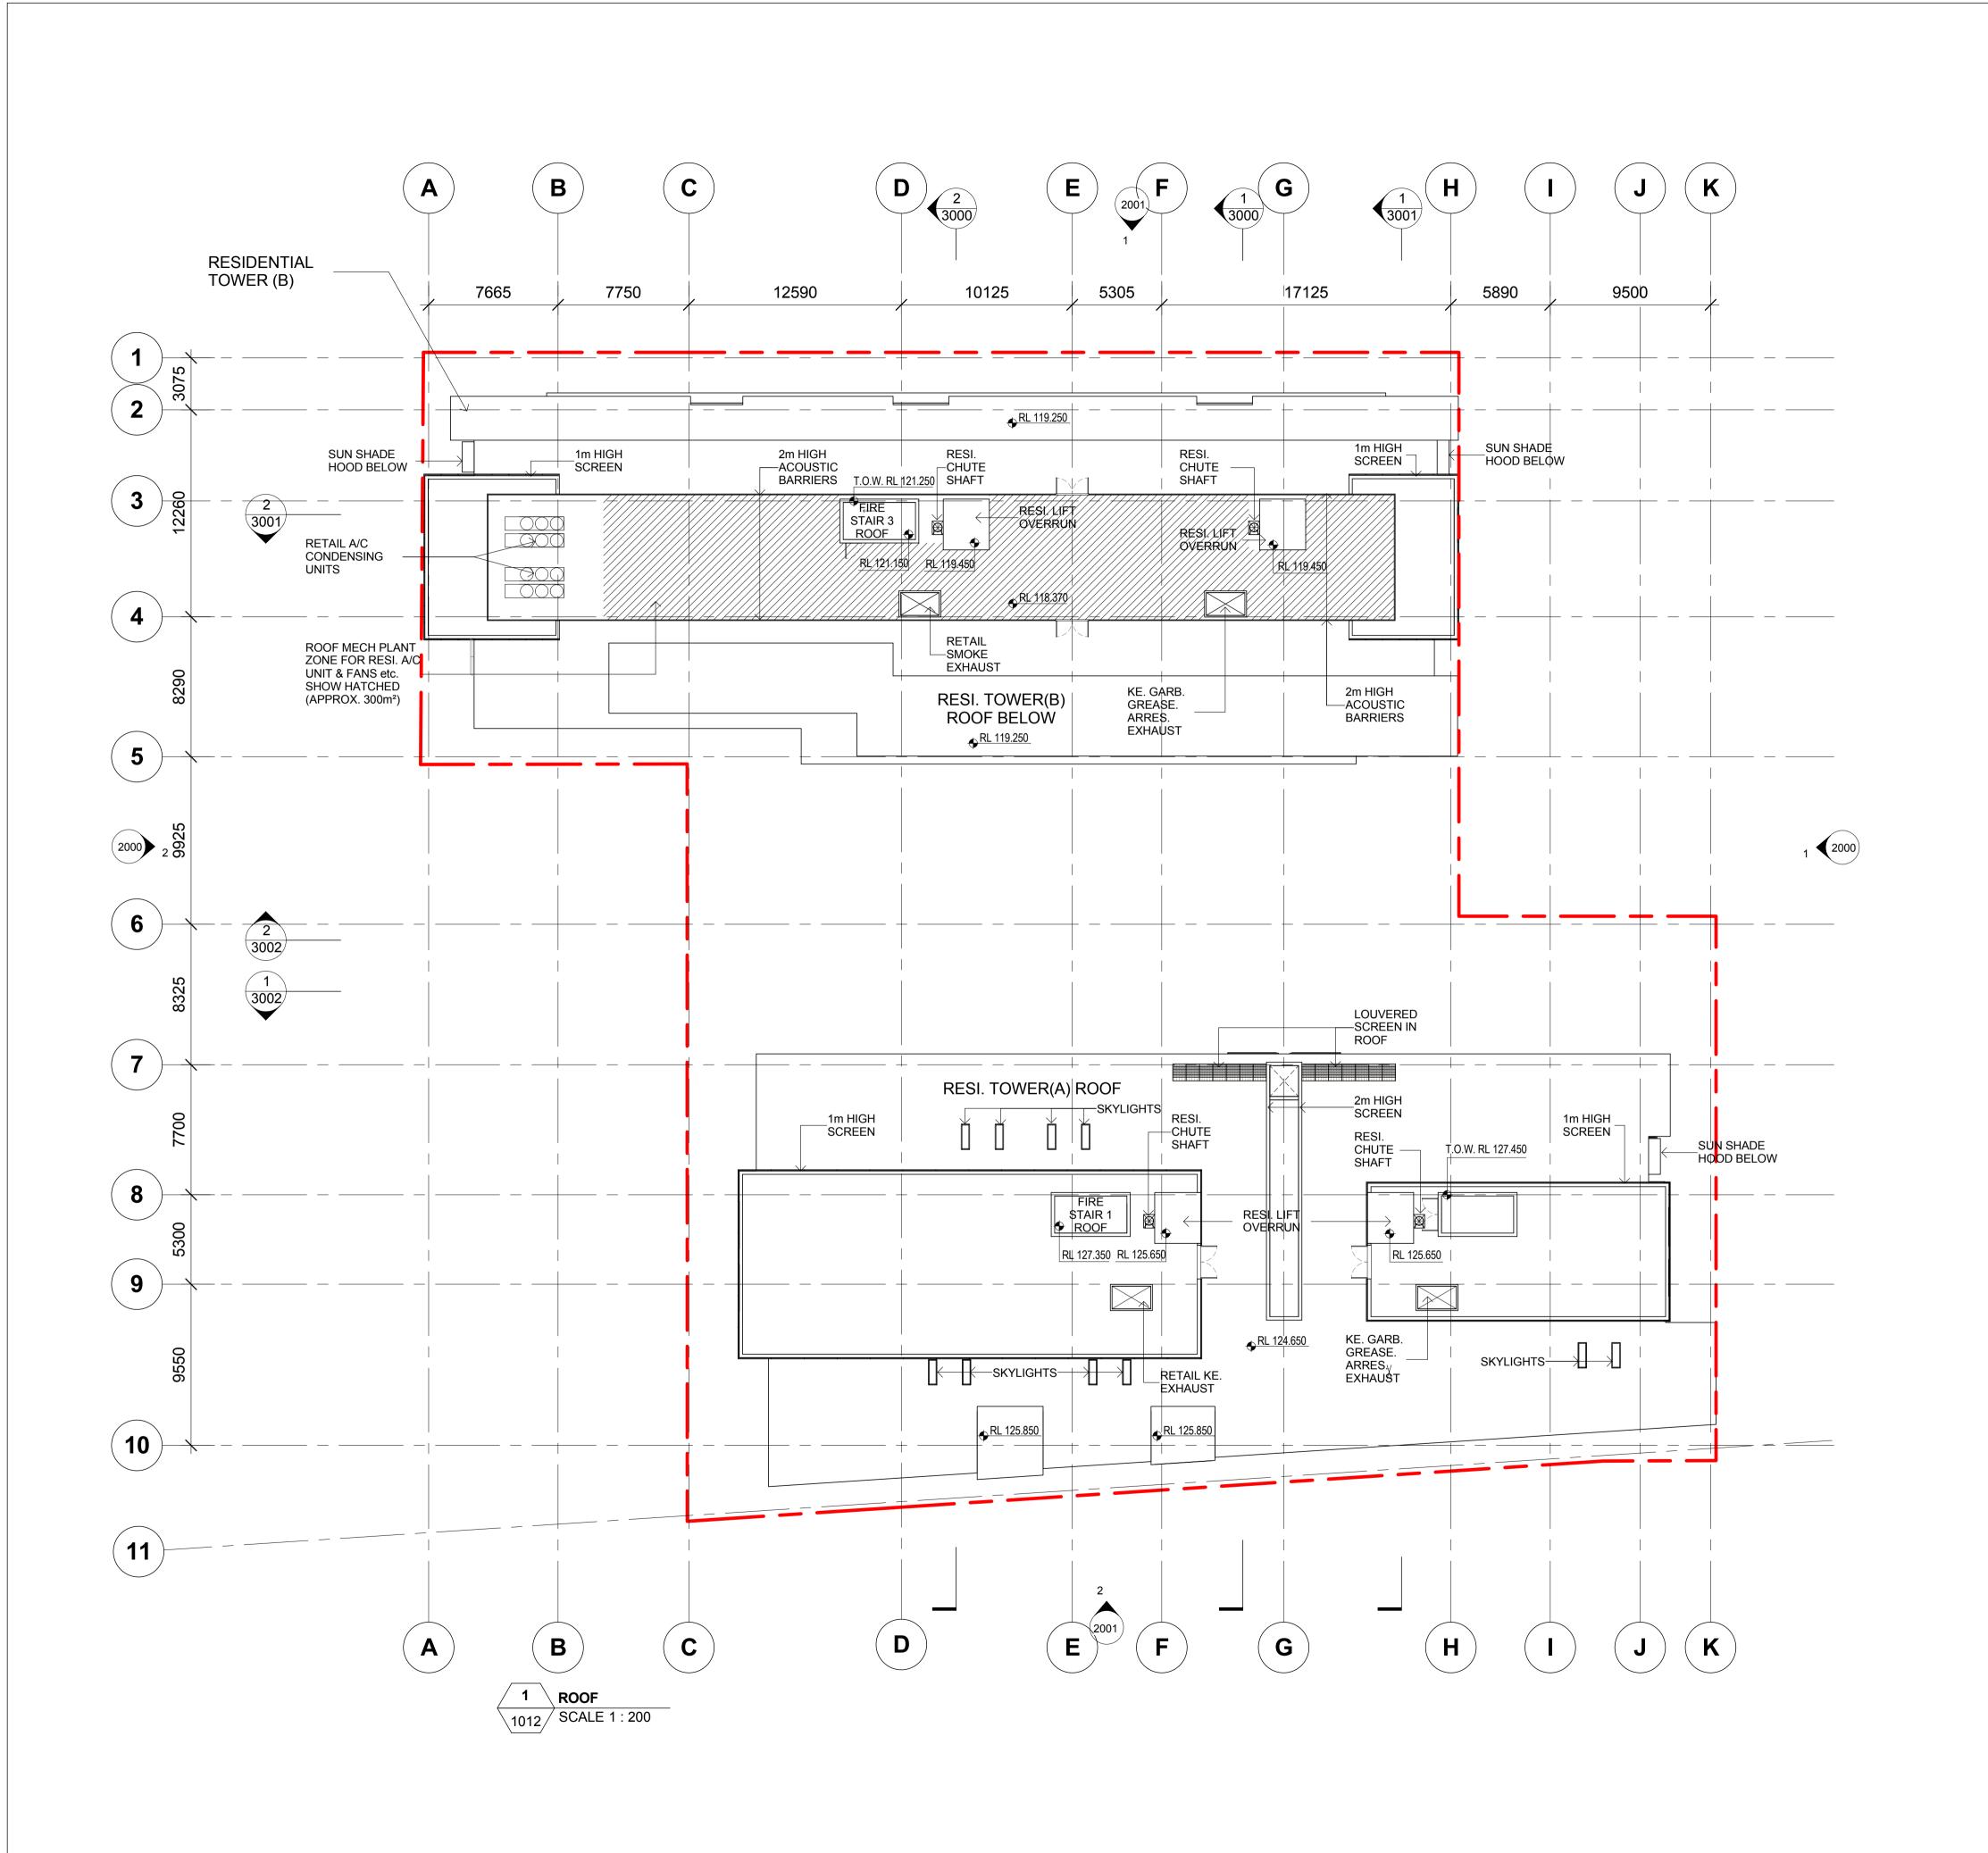

Scale 1:200 @A1

Date: 24/02/2015

## cronepartners

Cronepartners level 2, 364 kent street, sydney, nsw 2000, australia Ph: +61 2 8295 5300 Fax:+61 2 8295 5301

LINDFIELD MIXED-USE DEVELOPMENT 23-41 LINDFIELD AVE & 7,11 HAVILAH LA **LINDFIELD NSW 2070** 

Checked: VD

Drawn: MQ **Drawing Title ROOF PLAN** 

S75W(MOD3) SUBMISSION

Drawing Phase. Drawing No. Rev

**KOCHIA LA ELEVATION** 

SCALE1: 250

SCALE1: 250

Energy Rating Certificate Number 16540023 single-dwelling rating multi-unit development (attach listing of ratings)