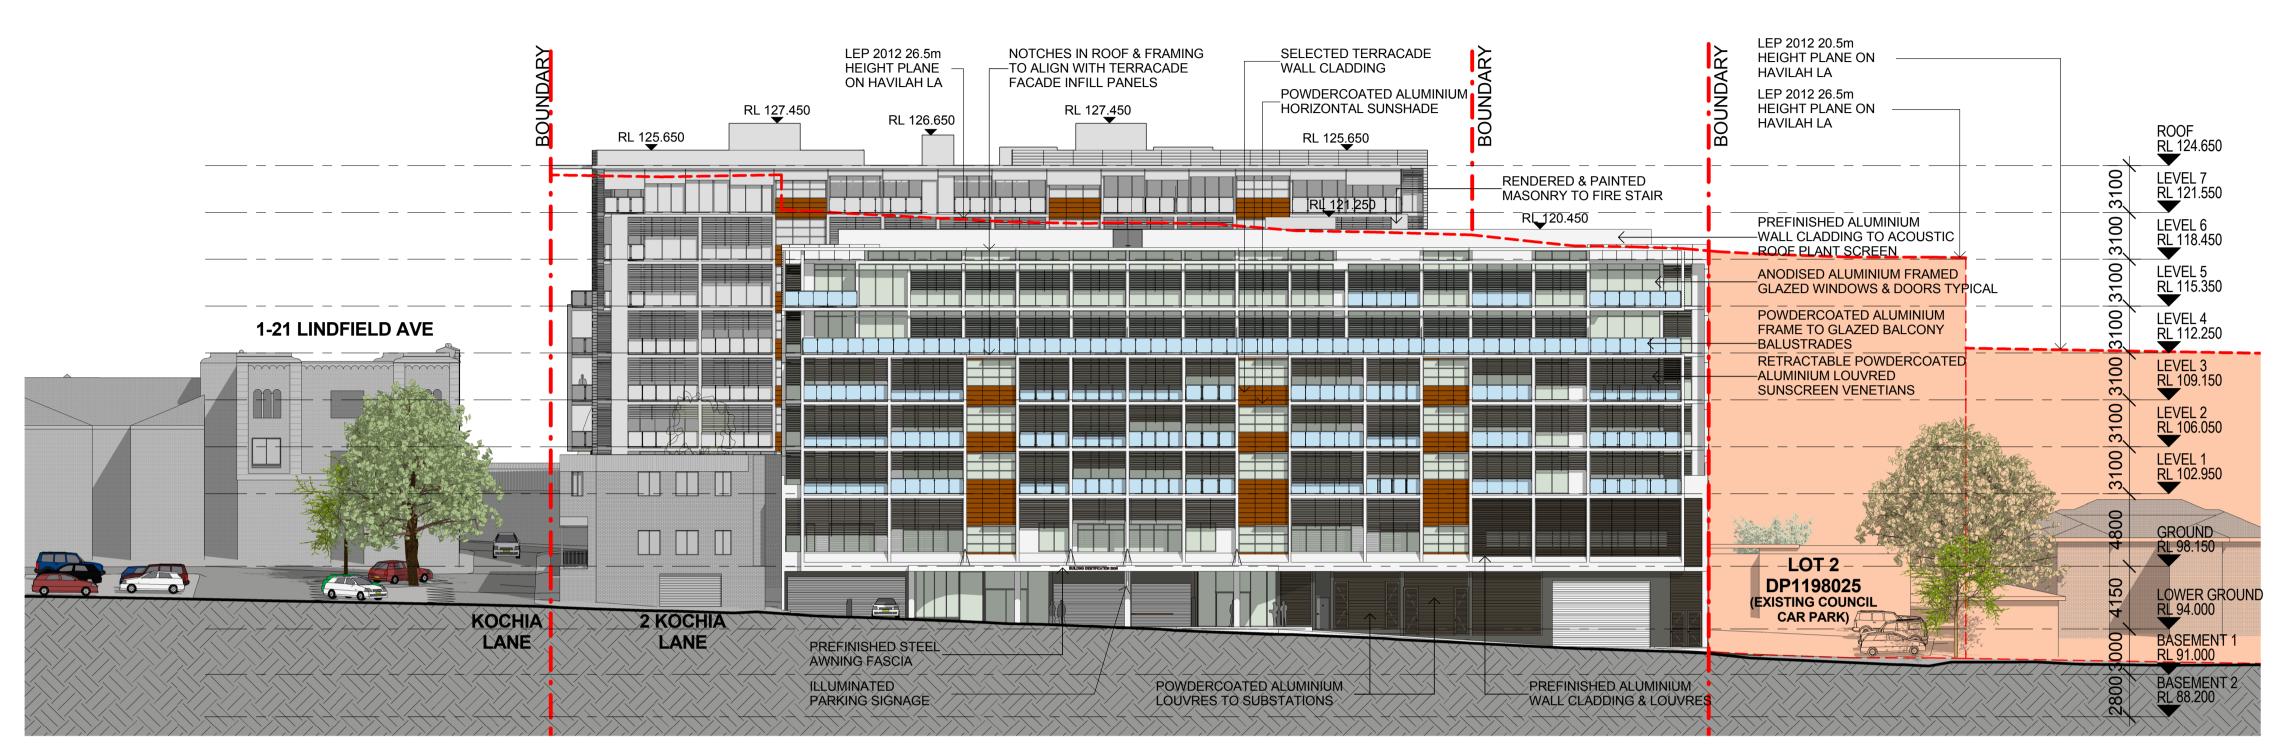

1 HAVILAH LA ELEVATION 2001 SCALE1: 250

2 LINDFIELD AVE ELEVATION 2001 SCALE1: 250

All dimensions and setouts to be verified prior to commencement, omissions or discrepancies to be notified to the architect.

Fax: 02 9669 4322 Landscape Architect Land Live Arch 3 Sublime Point Ave Tascott, NSW 2250 Ph: 0401 271 241

Scale 1:250 @A1