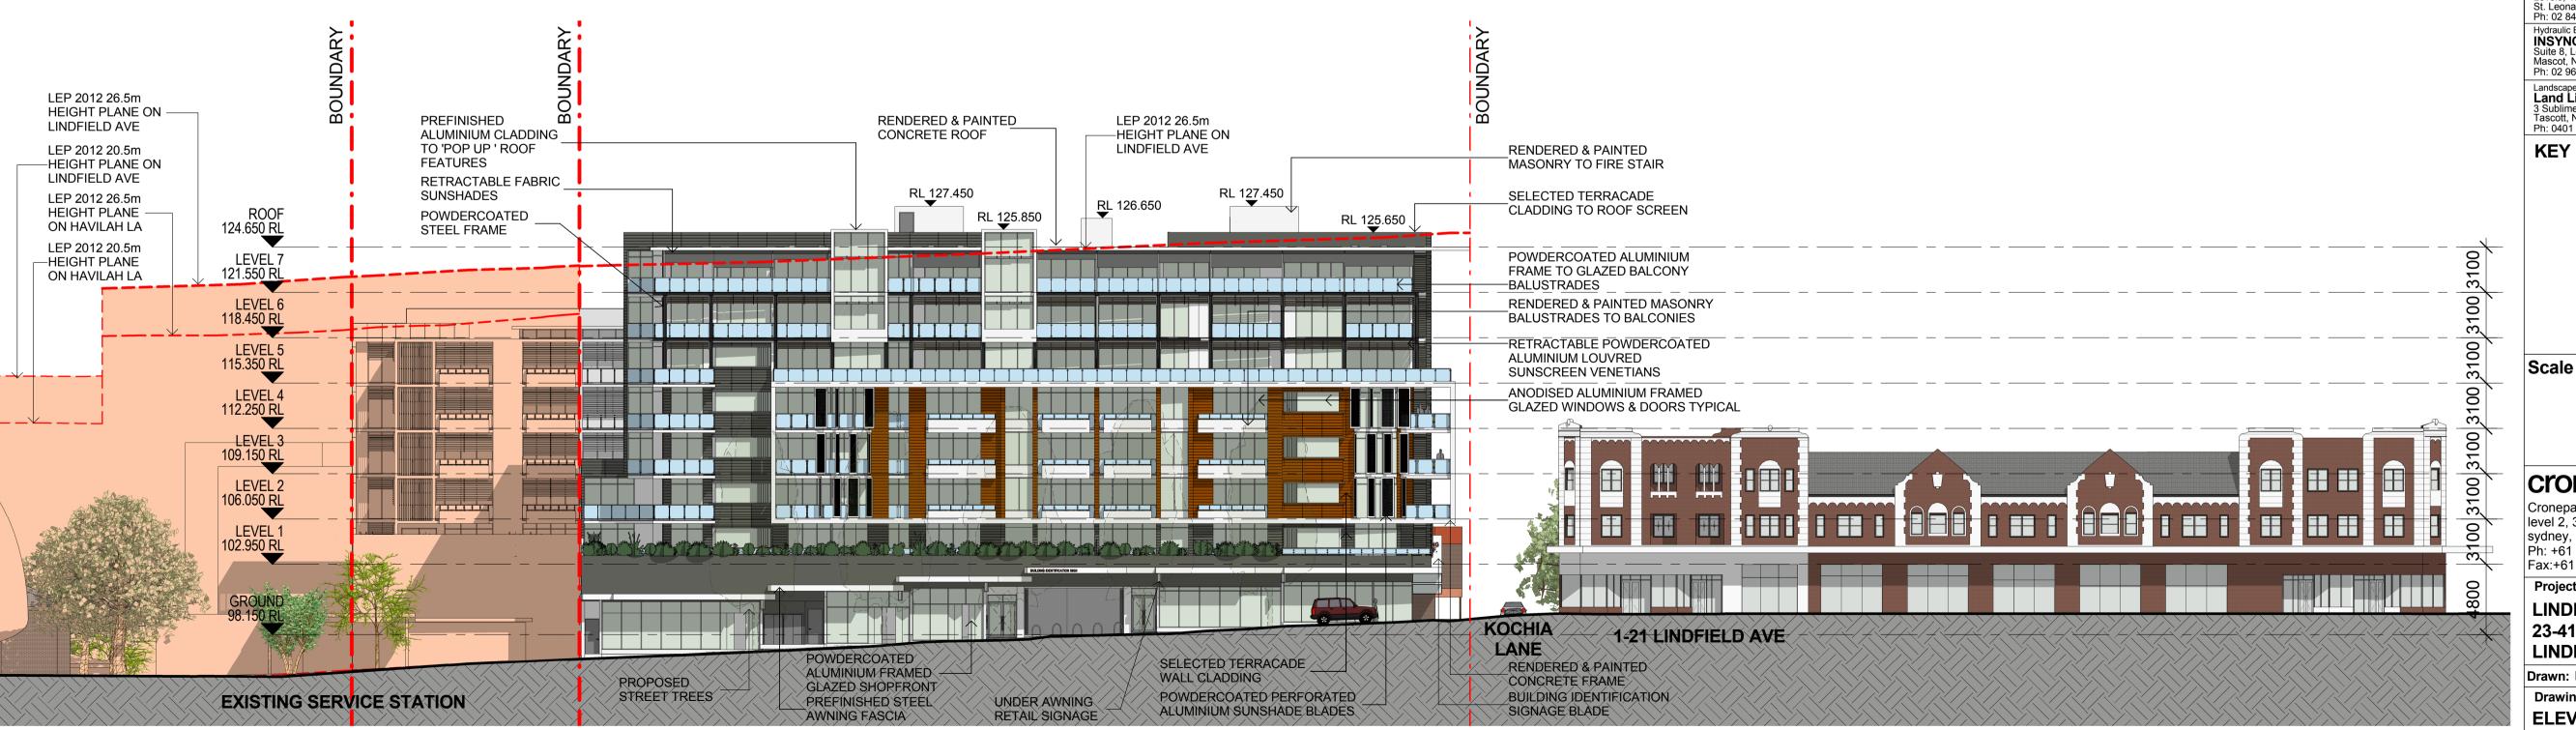

1 HAVILAH LA ELEVATION 2001 SCALE1: 250

2 LINDFIELD AVE ELEVATION 2001 SCALE1: 250

All dimensions and setouts to be verified prior to commencement, omissions or discrepancies to be notified to the architect.

Fax: 02 9669 4322 Landscape Architect Land Live Arch 3 Sublime Point Ave Tascott, NSW 2250 Ph: 0401 271 241

Scale 1:250 @A1