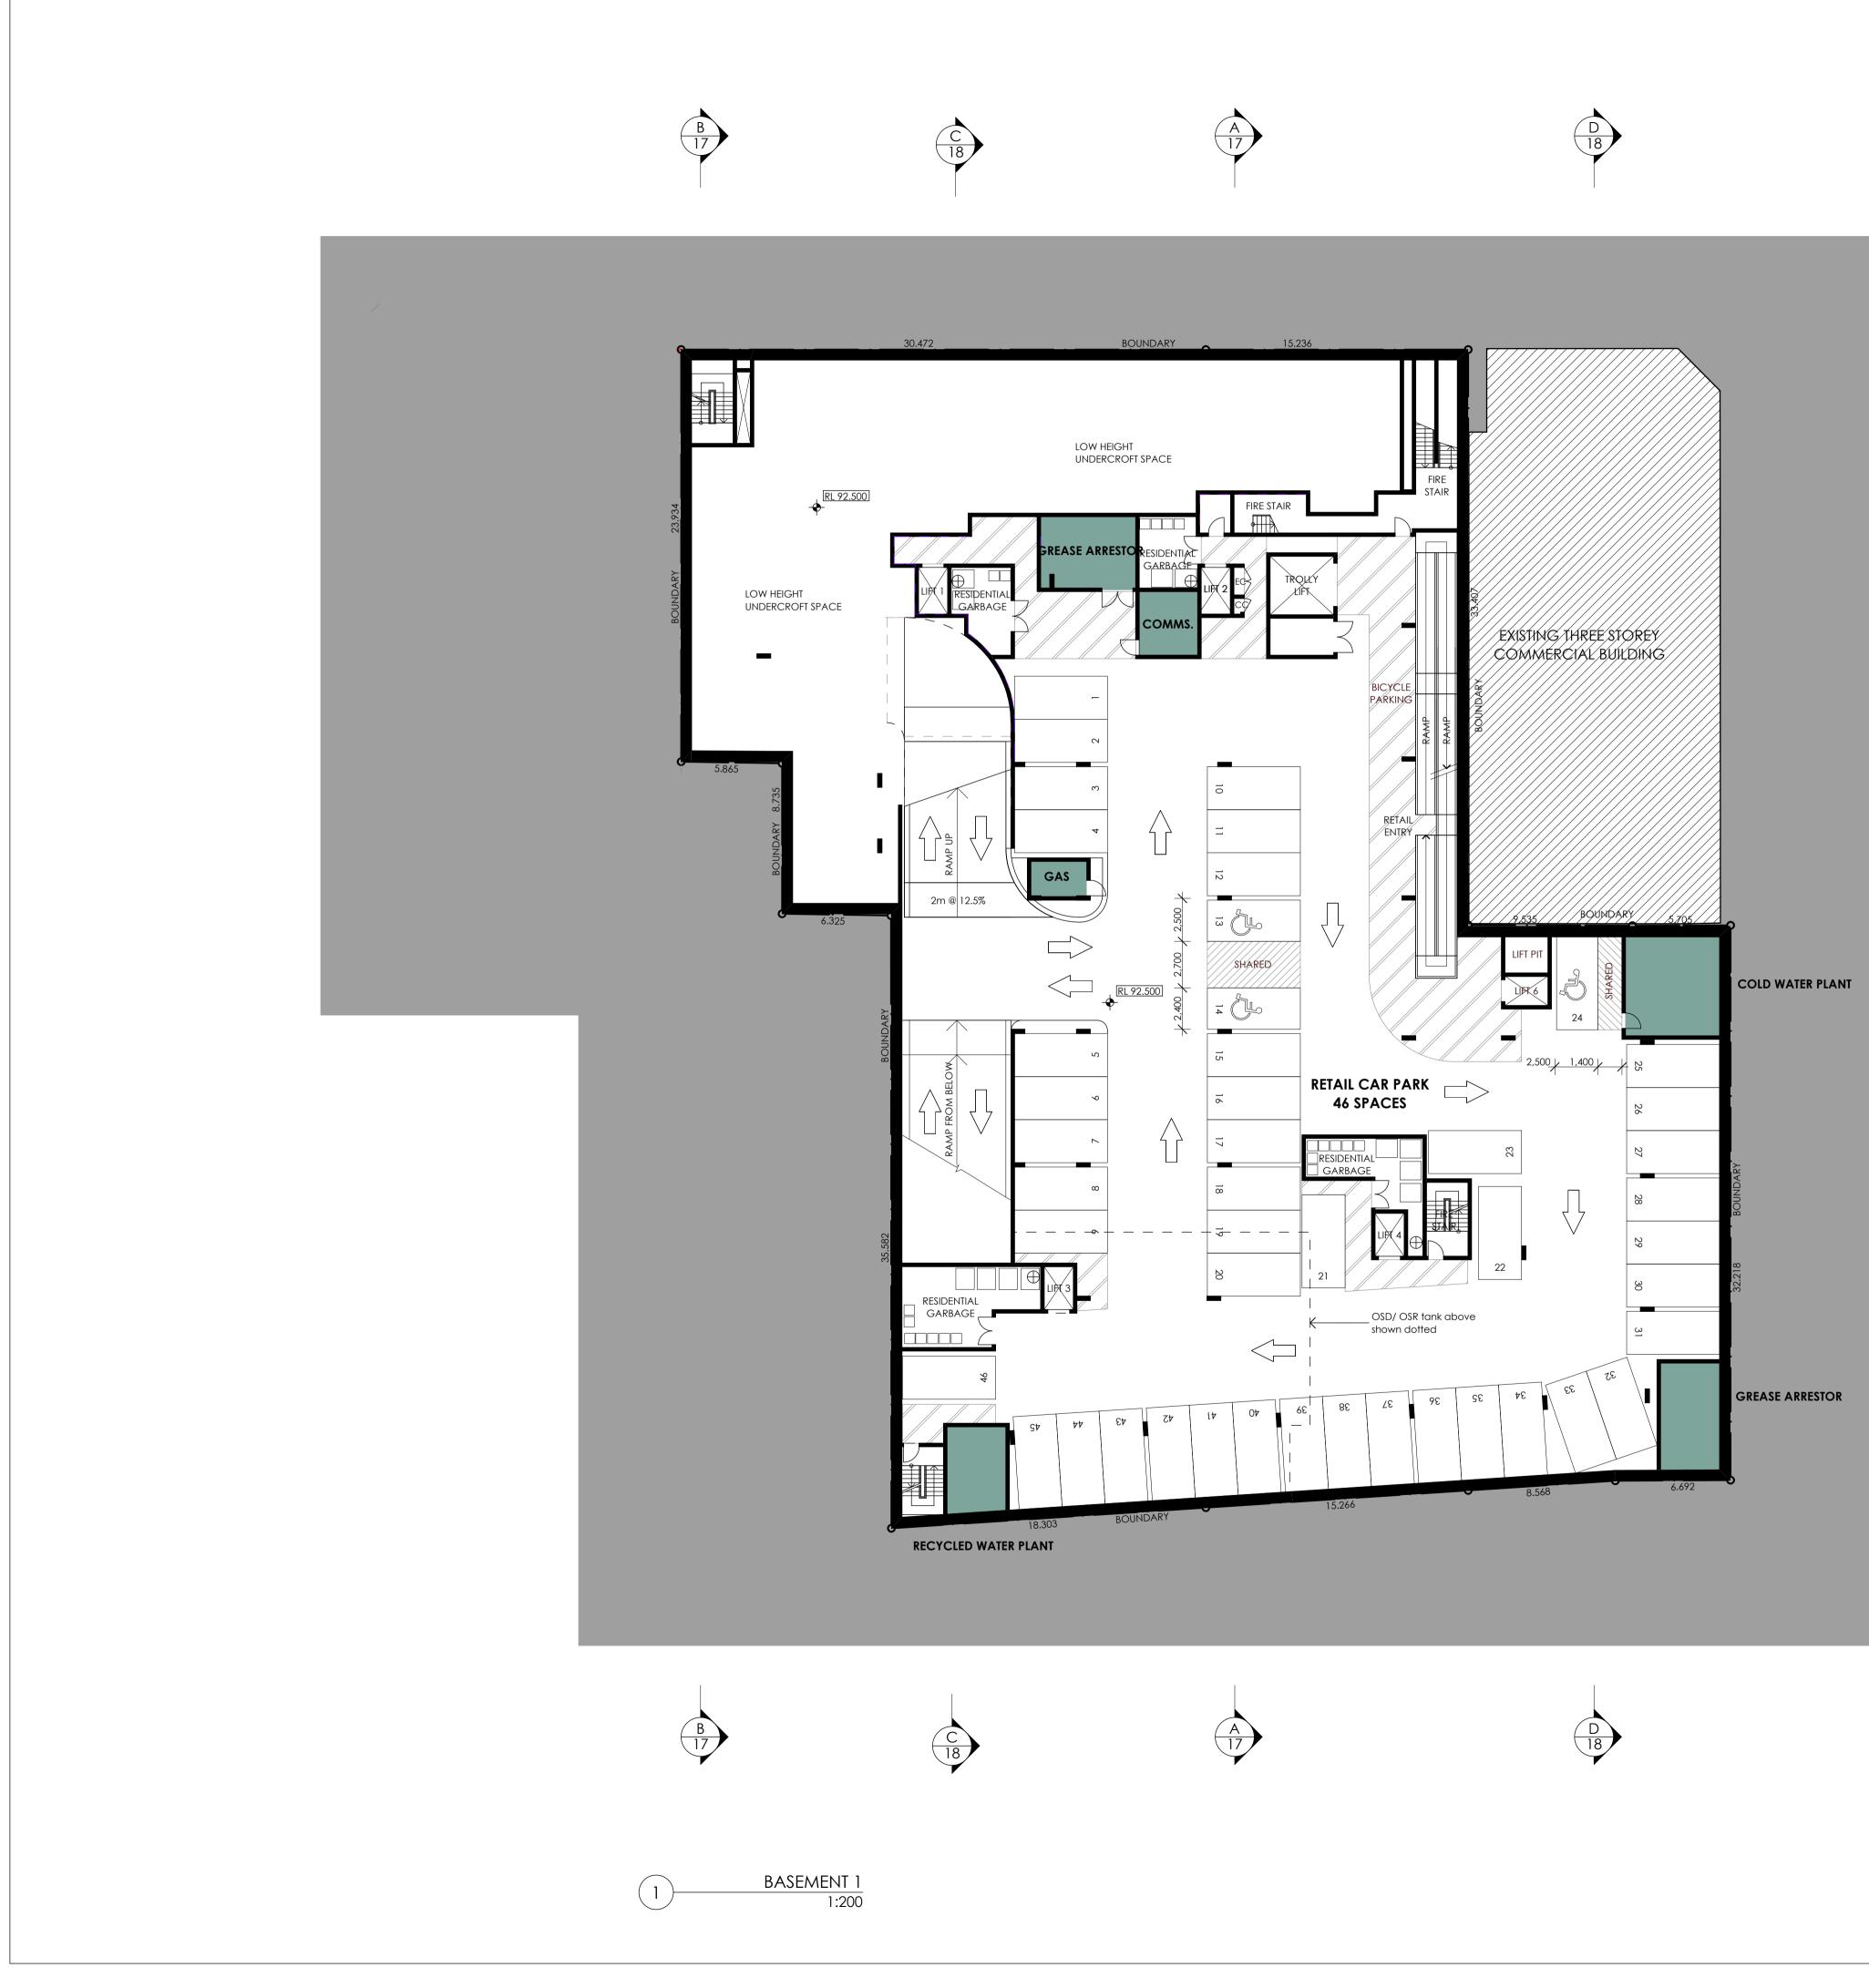

| GENERAL LEGEND        |                                       |  |  |  |  |
|-----------------------|---------------------------------------|--|--|--|--|
| 99.0b                 | EXISTING RL                           |  |  |  |  |
| ×<br>RL 99.500<br>-∳- | PROPOSED RL                           |  |  |  |  |
| o                     | BOUNDARY LINES                        |  |  |  |  |
|                       | STRUCTURAL WALLS                      |  |  |  |  |
|                       | LIGHTWEIGHT WALLS                     |  |  |  |  |
| FHR                   | FIRE HOSE REEL CUPBOARD               |  |  |  |  |
| EC                    | ELECTRICAL CUPBOARD                   |  |  |  |  |
| CC                    | COMMS. CUPBOARD                       |  |  |  |  |
| RC                    | RECYCLING CUPBOARD                    |  |  |  |  |
| GC                    | GARBAGE CHUTE                         |  |  |  |  |
| W                     | WASHING MACHINE/ DRYER                |  |  |  |  |
| F                     | REFRIDGERATOR                         |  |  |  |  |
|                       | EXISTING ADJOINING BUILDING           |  |  |  |  |
|                       | RETAIL AREAS                          |  |  |  |  |
|                       | RESIDENTIAL AREAS                     |  |  |  |  |
|                       | SERVICE/ PLANT AREAS                  |  |  |  |  |
|                       | EXTERNAL RESIDENTIAL<br>STORAGE AREAS |  |  |  |  |
|                       |                                       |  |  |  |  |
|                       |                                       |  |  |  |  |