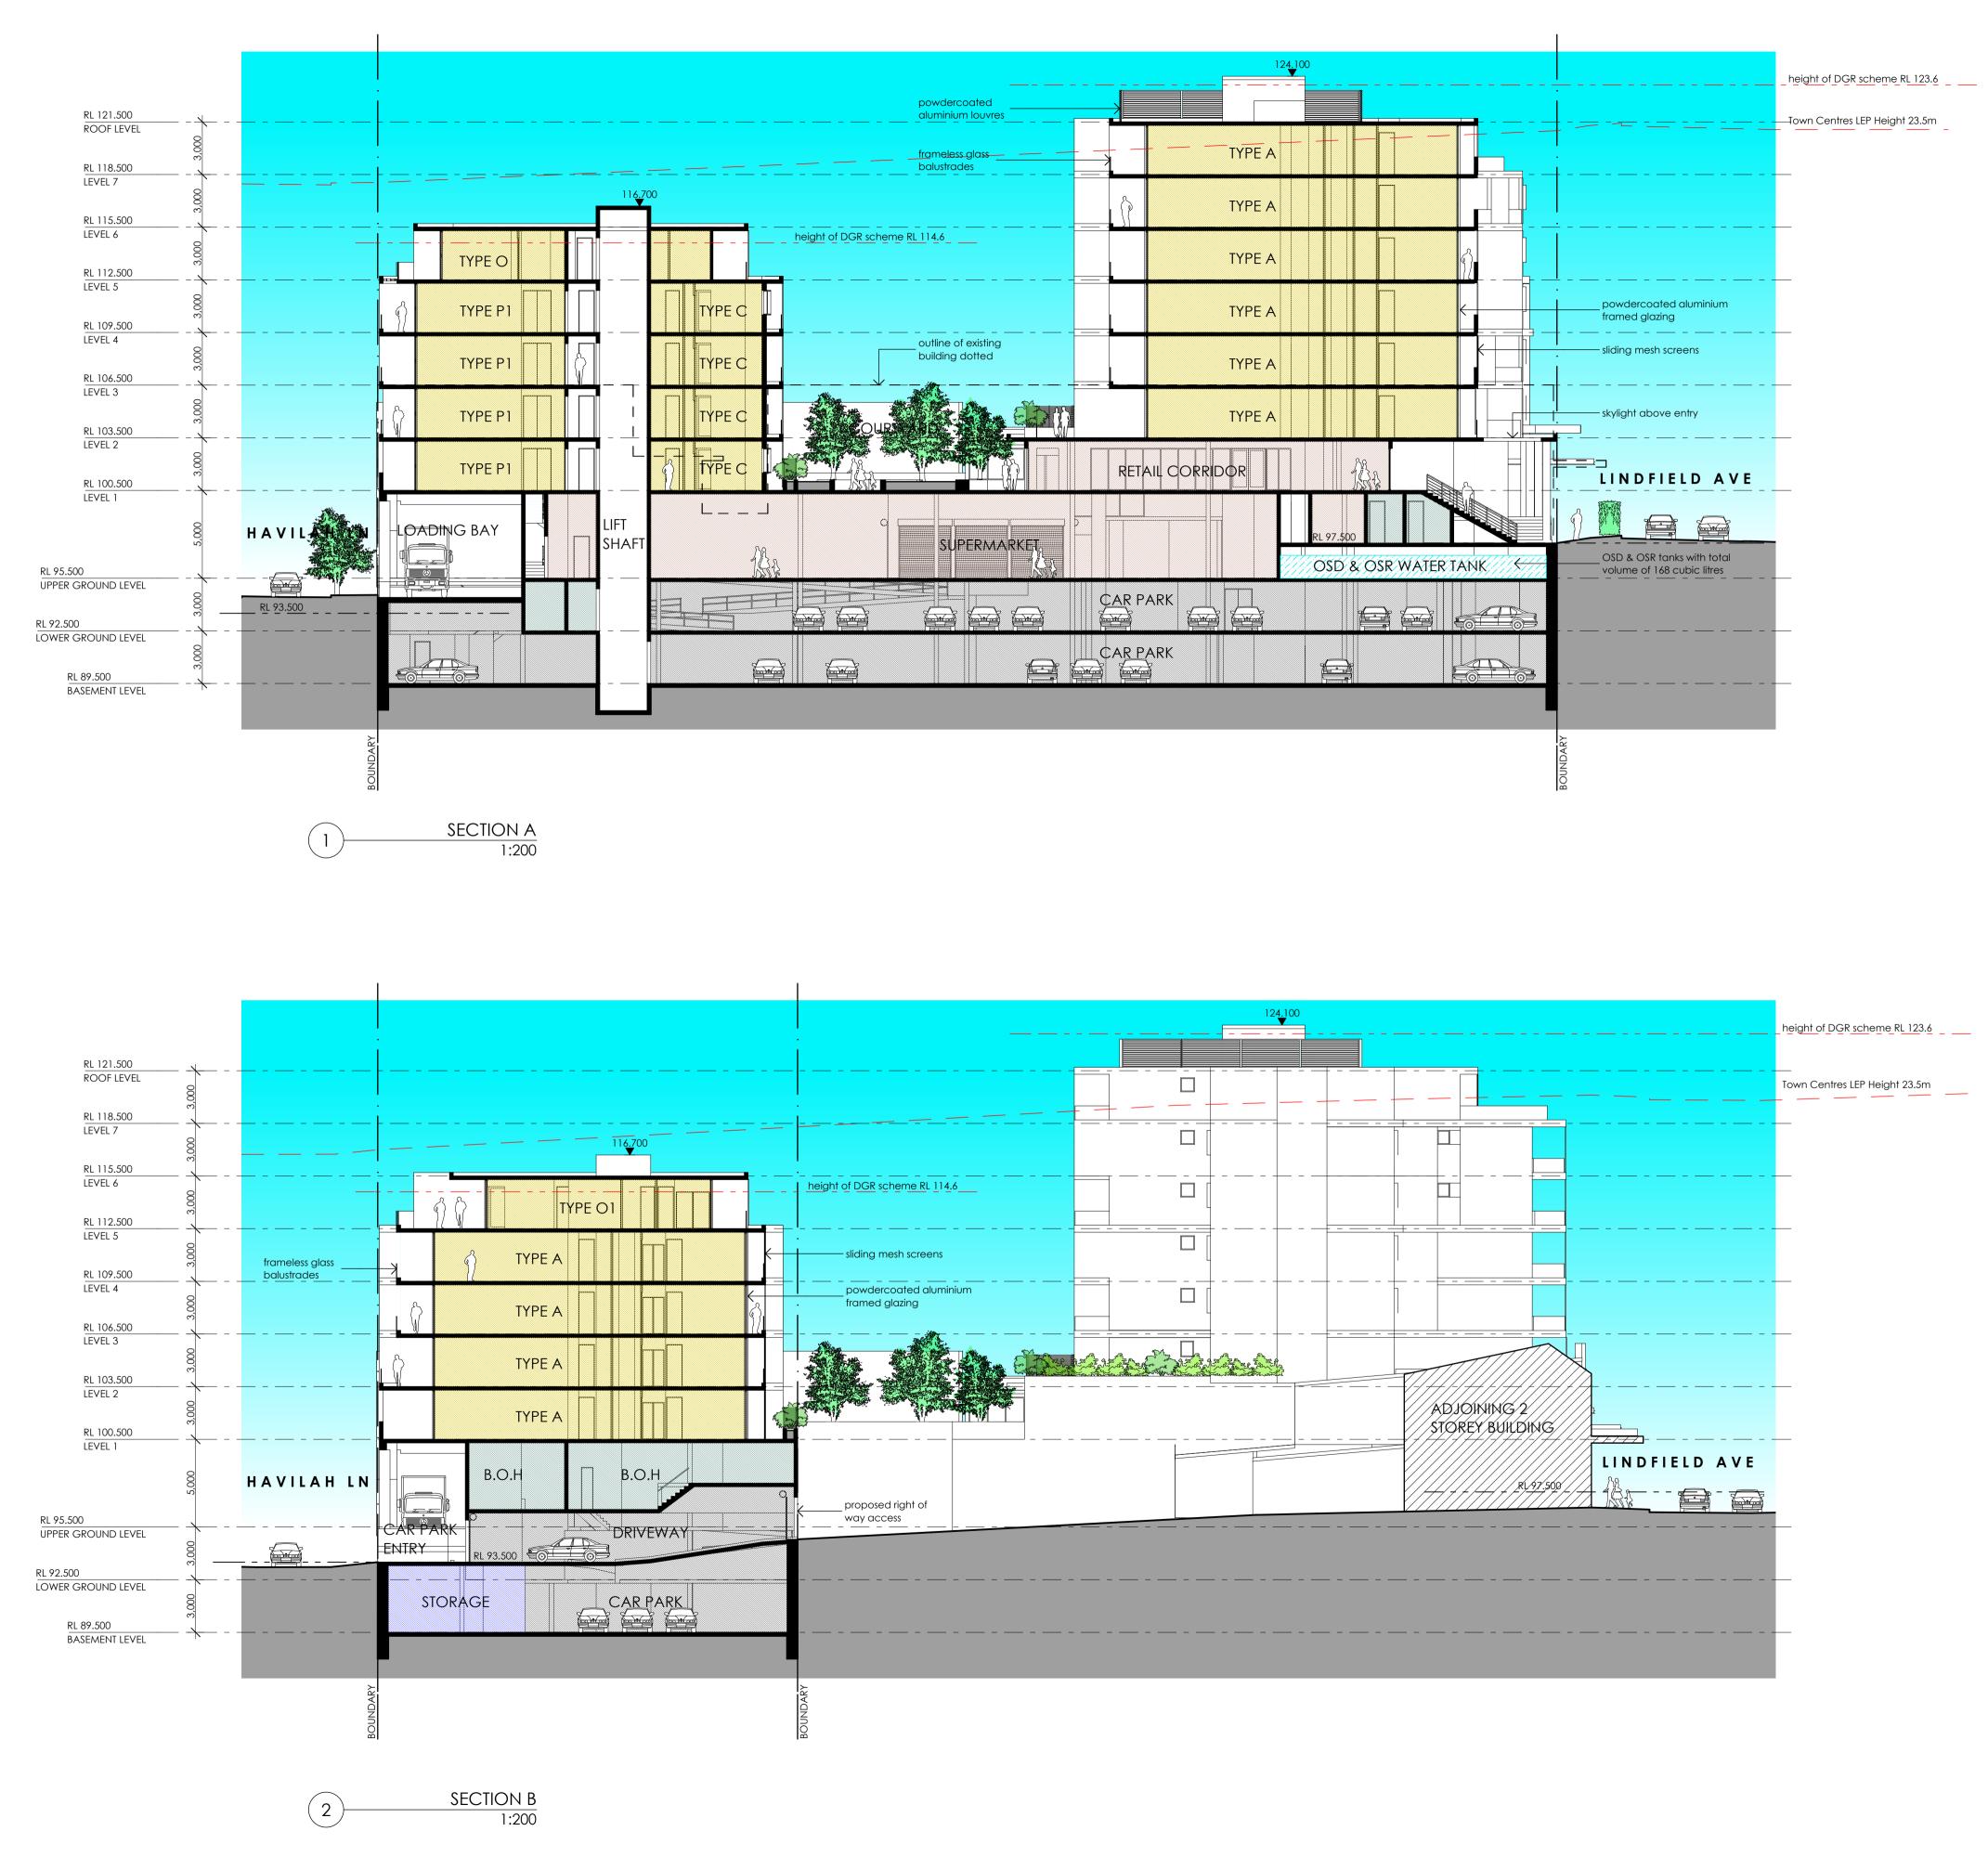

|                                      |        |                      |                                                       | _                                |
|--------------------------------------|--------|----------------------|-------------------------------------------------------|----------------------------------|
|                                      |        |                      | <u>.</u>                                              | _height of DGR scheme RL 123.6 _ |
| owdercoated<br>uminium louvres       |        |                      |                                                       | Town Centres LEP Height 23.5m    |
| ameless glass                        |        |                      | ·<br>·                                                |                                  |
|                                      |        |                      | ]                                                     |                                  |
| 14.6 · · · · _ · _ ·                 | TYPE A |                      |                                                       |                                  |
|                                      | TYPE A |                      | powdercoated aluminium<br>framed glazing              |                                  |
| utline of existing<br>uilding dotted | TYPE A |                      | sliding mesh screens                                  |                                  |
|                                      | TYPE A |                      | skylight above entry                                  |                                  |
|                                      |        |                      |                                                       |                                  |
|                                      |        | RL 97.500            |                                                       |                                  |
| SUPERMARKET                          |        | OSD & OSR WATER TANK | OSD & OSR tanks with total Volume of 168 cubic litres |                                  |
|                                      |        |                      |                                                       |                                  |
|                                      |        |                      |                                                       |                                  |
|                                      |        |                      |                                                       |                                  |
|                                      |        |                      | BOUNDARY                                              |                                  |
|                                      |        |                      | BOI                                                   |                                  |

## **SECTIONS LEGEND**

- **BOUNDARY LINES** ------
  - STRUCTURAL WALLS
  - LIGHTWEIGHT WALLS

EXISTING ADJOINING BUILDING

RETAIL AREAS RESIDENTIAL AREAS

SERVICE/ PLANT AREAS

EXTERNAL RESIDENTIAL

STORAGE AREAS CAR PARK