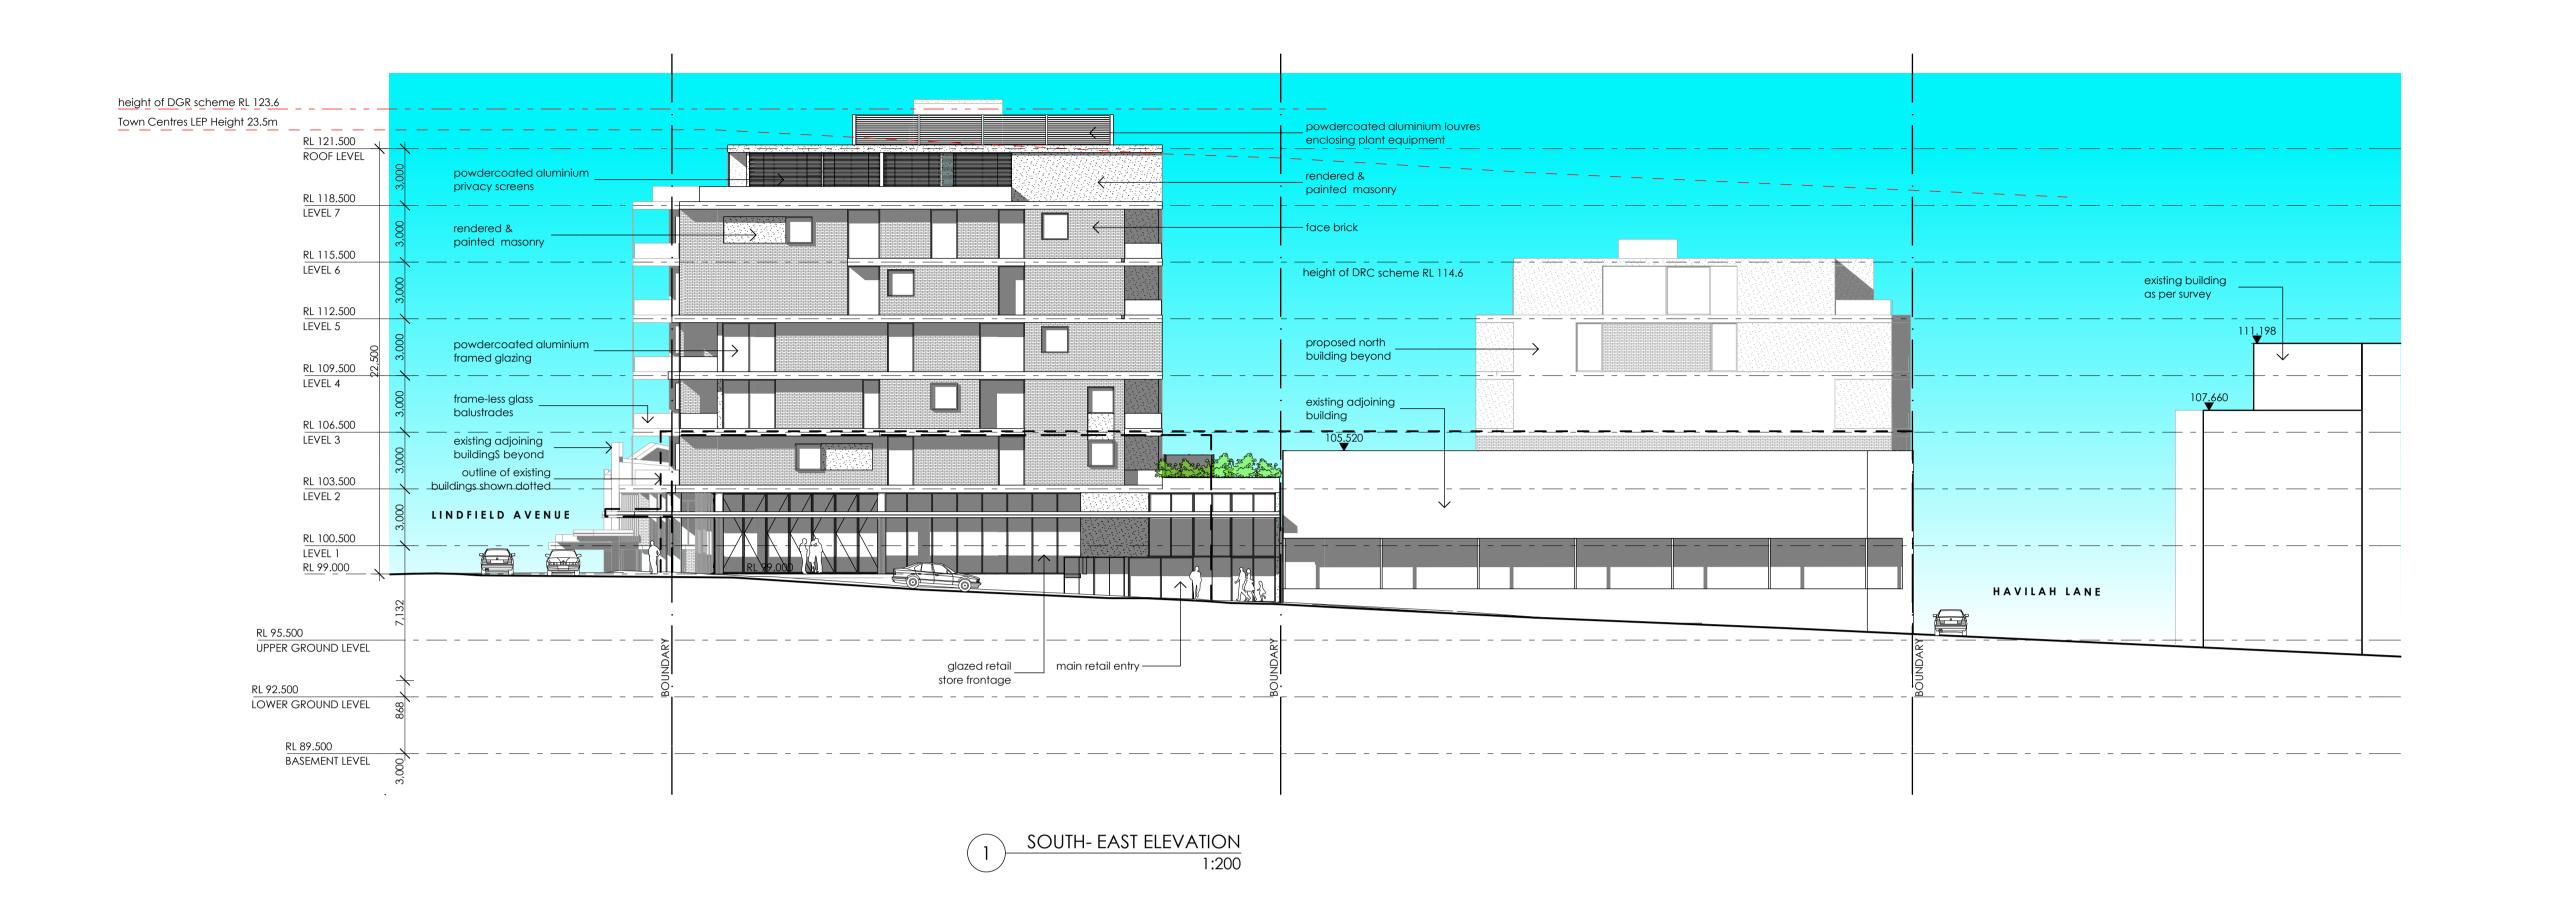

SOUTH- WEST ELEVATION

NOTE

- 1. Contractors to verify all dimensions on site before any shop drawings or work is commenced.
- 2. Figured dimensions to be taken in preference to scaled dwgs.3. This drawing is to be read in conjunction with the specification and engineers drawings.

DRAWING TITLE:

ELEVATIONS SHEET 1

stage. dwg no.

revision