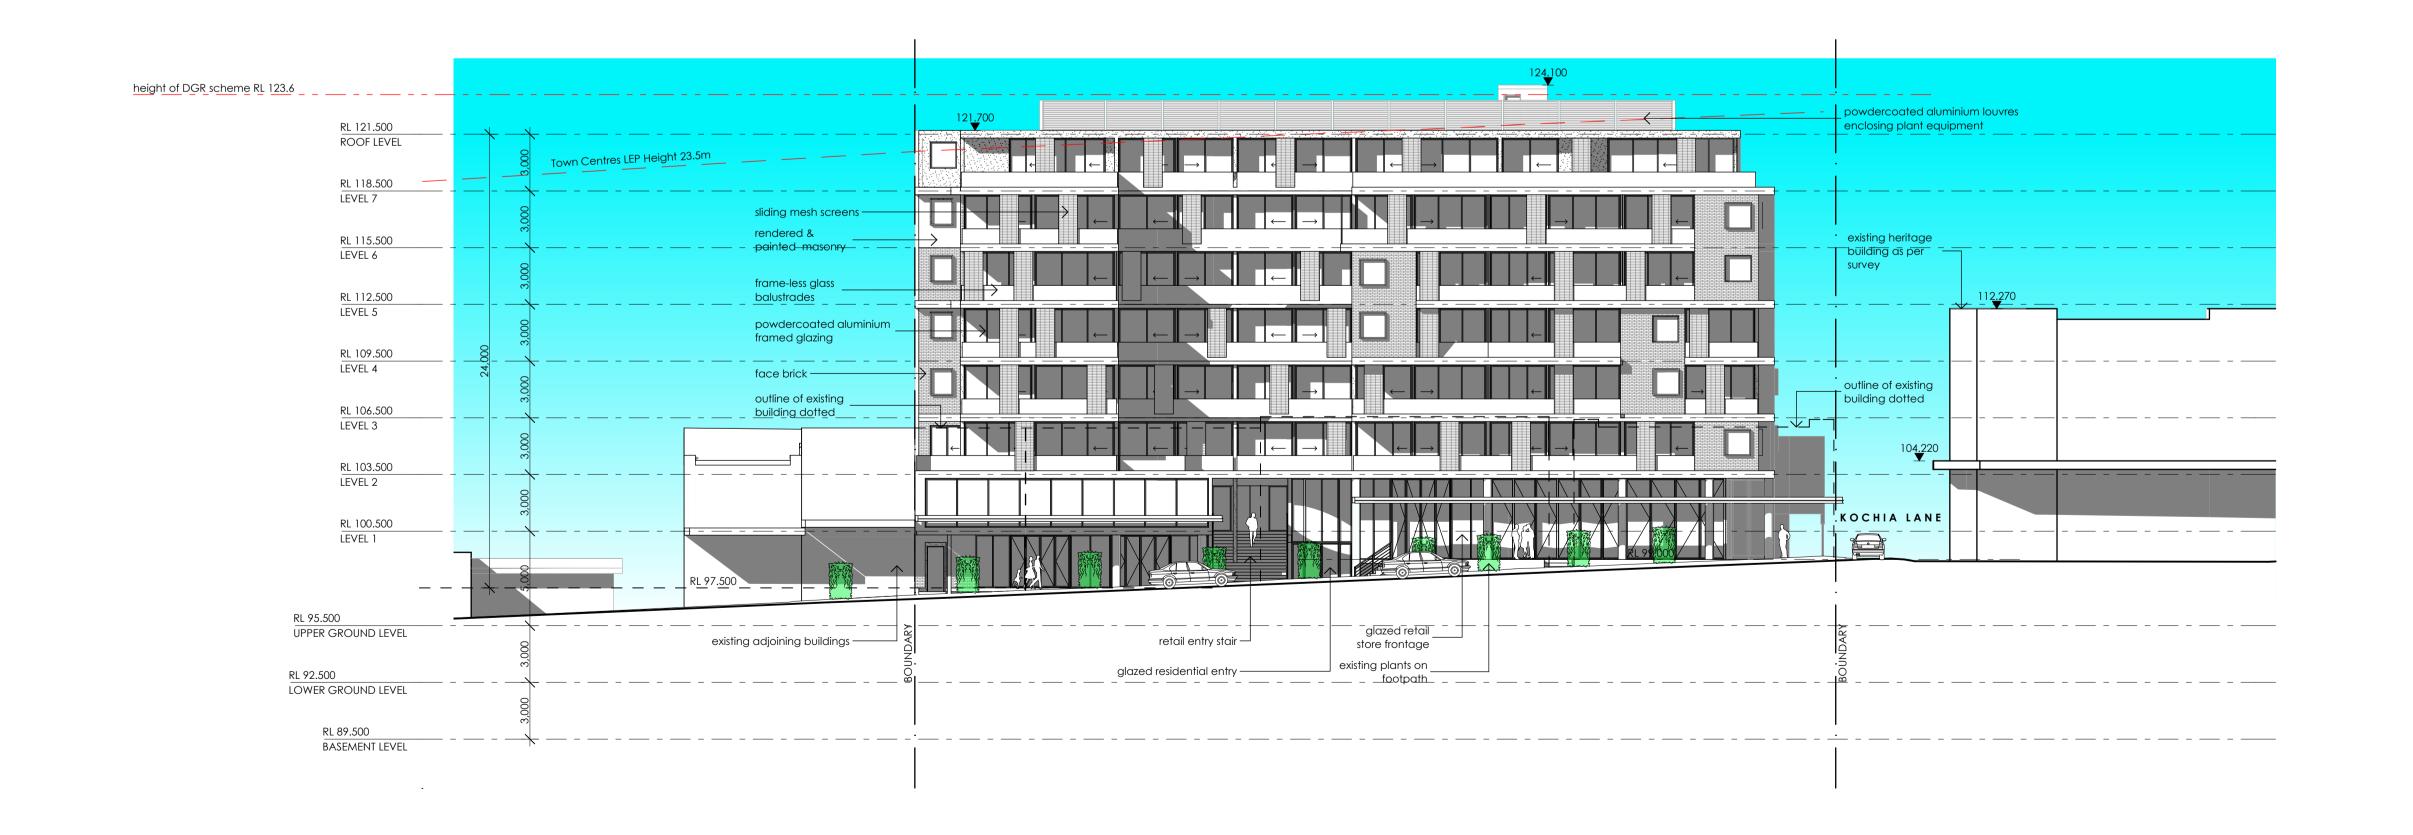

SOUTH- WEST ELEVATION

NOTE

- 1. Contractors to verify all dimensions on site before any shop drawings or work is commenced.
- 2. Figured dimensions to be taken in preference to scaled dwgs.3. This drawing is to be read in conjunction with the specification and engineers drawings.

DRAWING TITLE:

ELEVATIONS SHEET 1

stage. dwg no.

revision