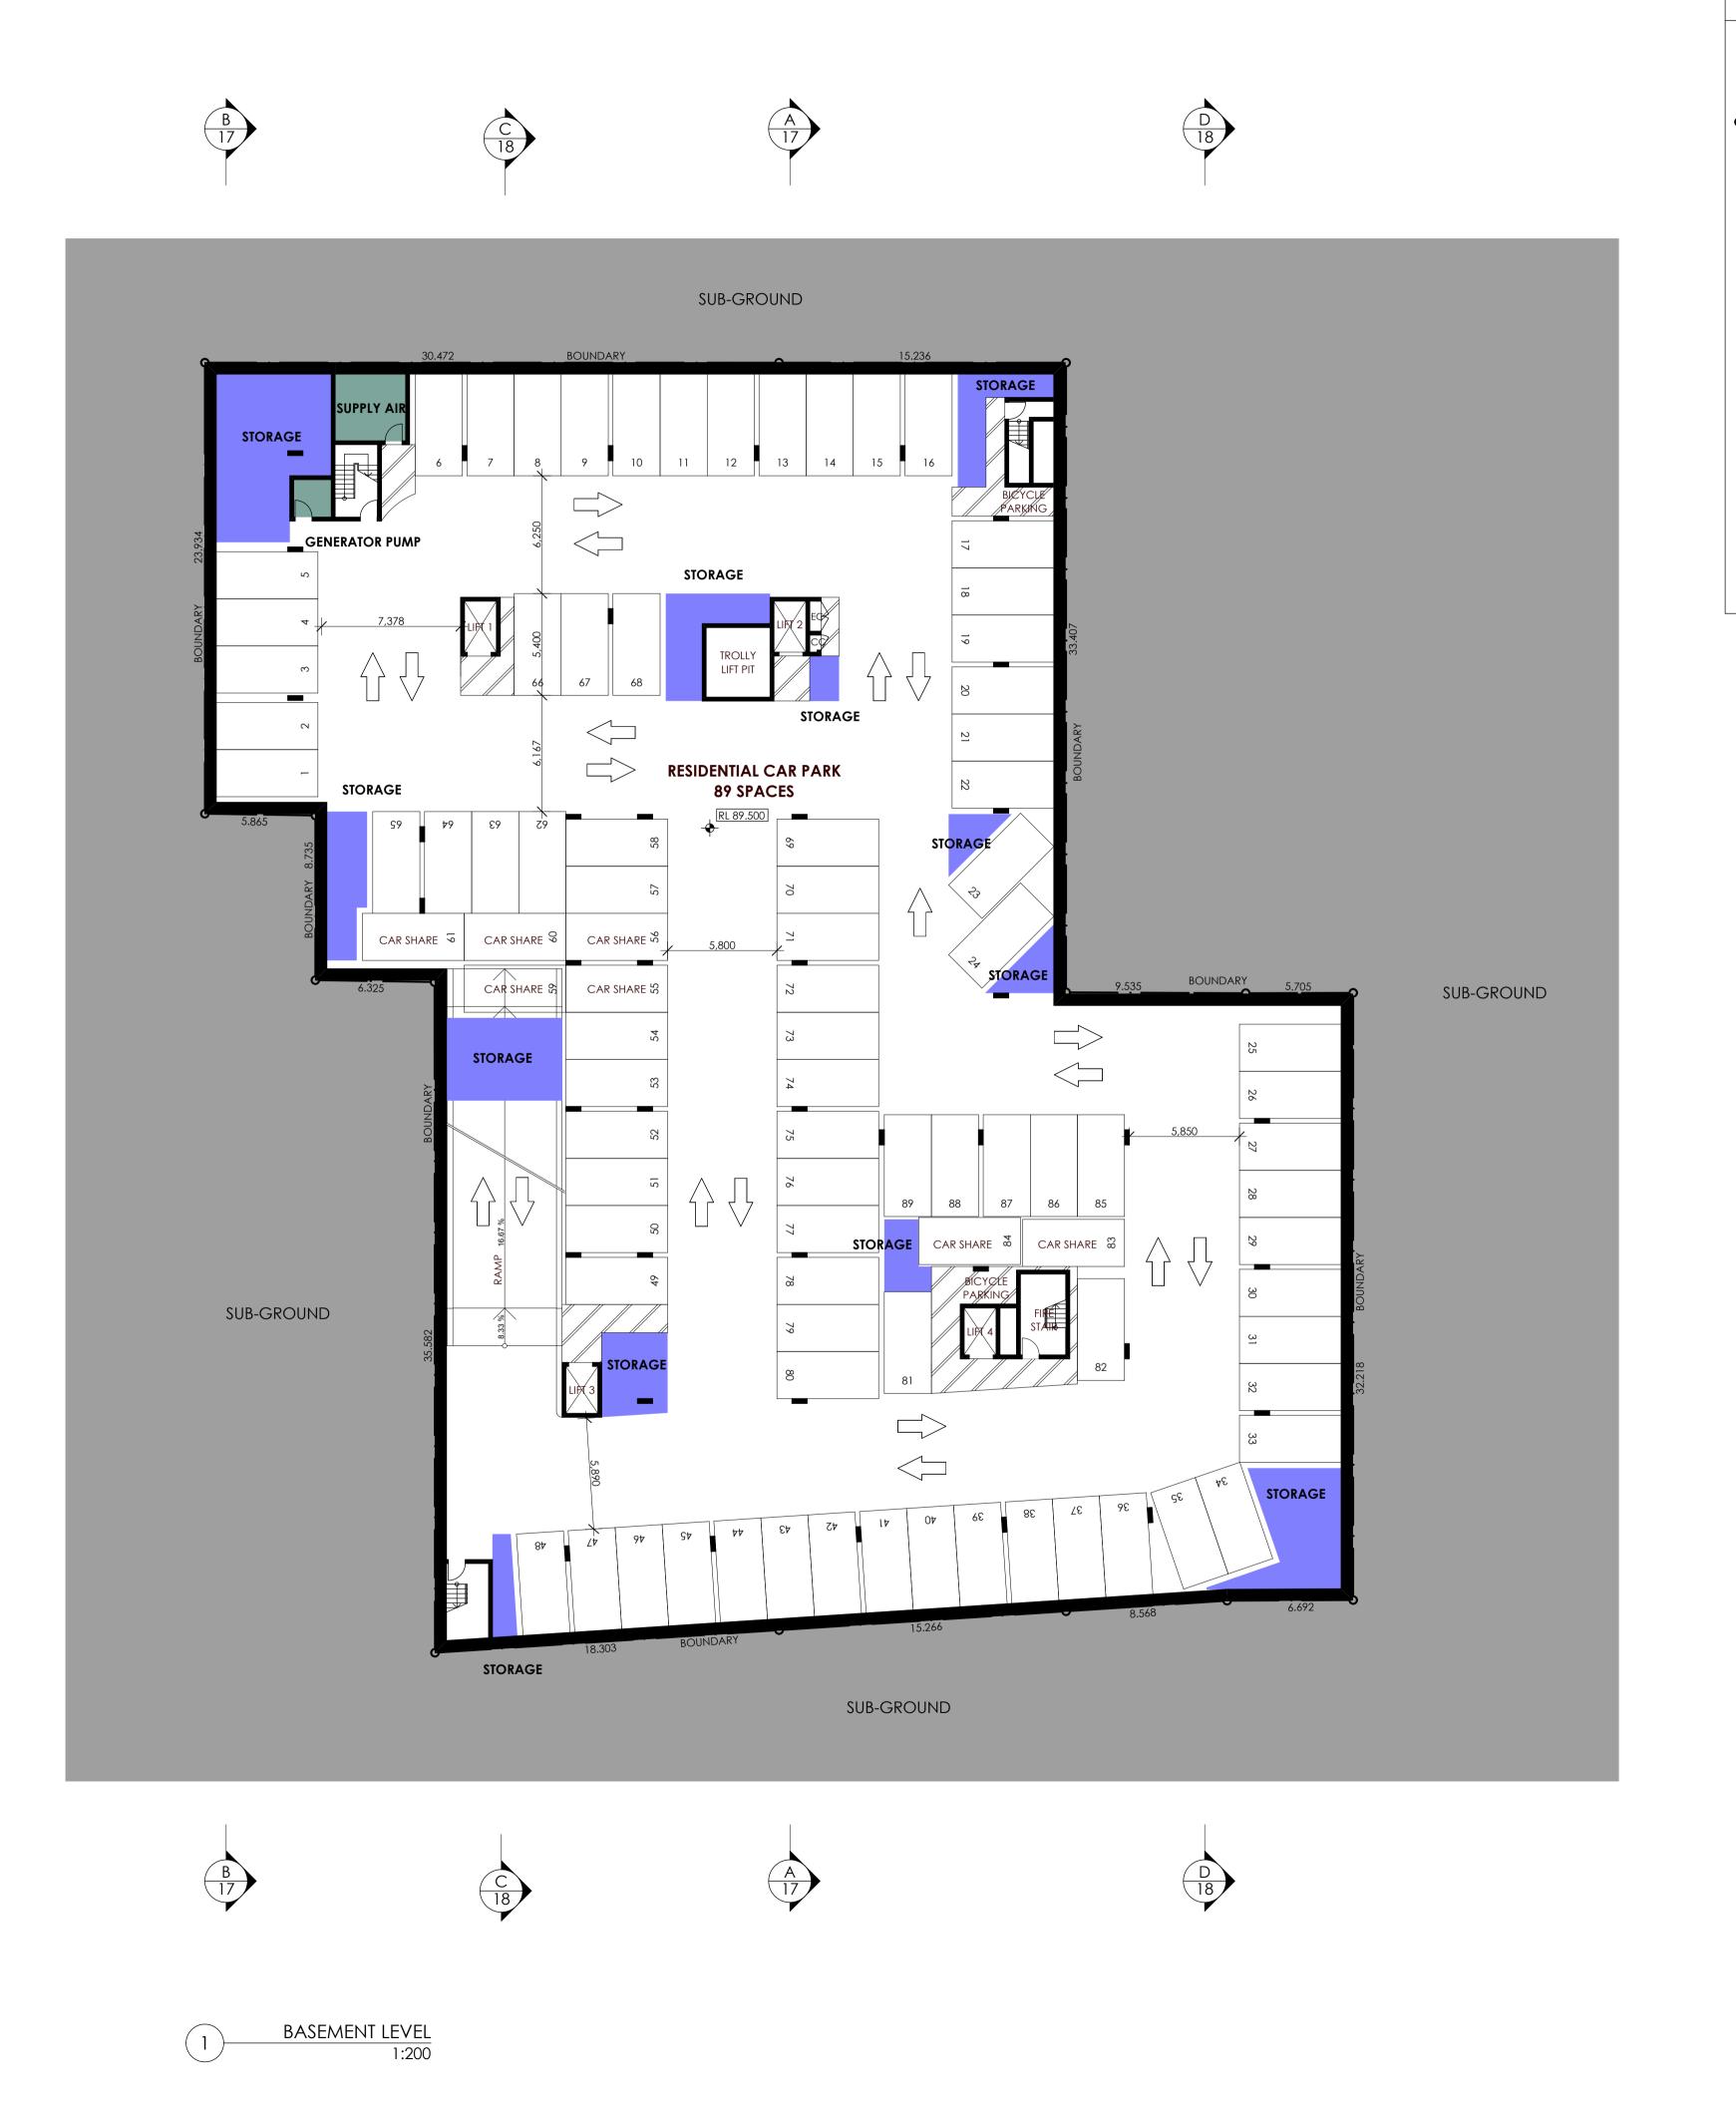

RETAIL AREAS

RESIDENTIAL AREAS

SERVICE/ PLANT AREAS

EXTERNAL RESIDENTIAL STORAGE AREAS

NOTE

- Contractors to verify all dimensions on site before any shop drawings or work is commenced.
   Figured dimensions to be taken in preference to scaled dwgs.
  - This drawing is to be read in conjunction with the specification and engineers drawings.

CLIENT

COOGEE BAY VILLAGE PTY LTD

DDO IFO

LINDFIELD RETAIL &
RESIDENTIAL DEVELOPMENT

DRAWING TITLE:

BASEMENT LEVEL PLAN

dwg no.

stage.