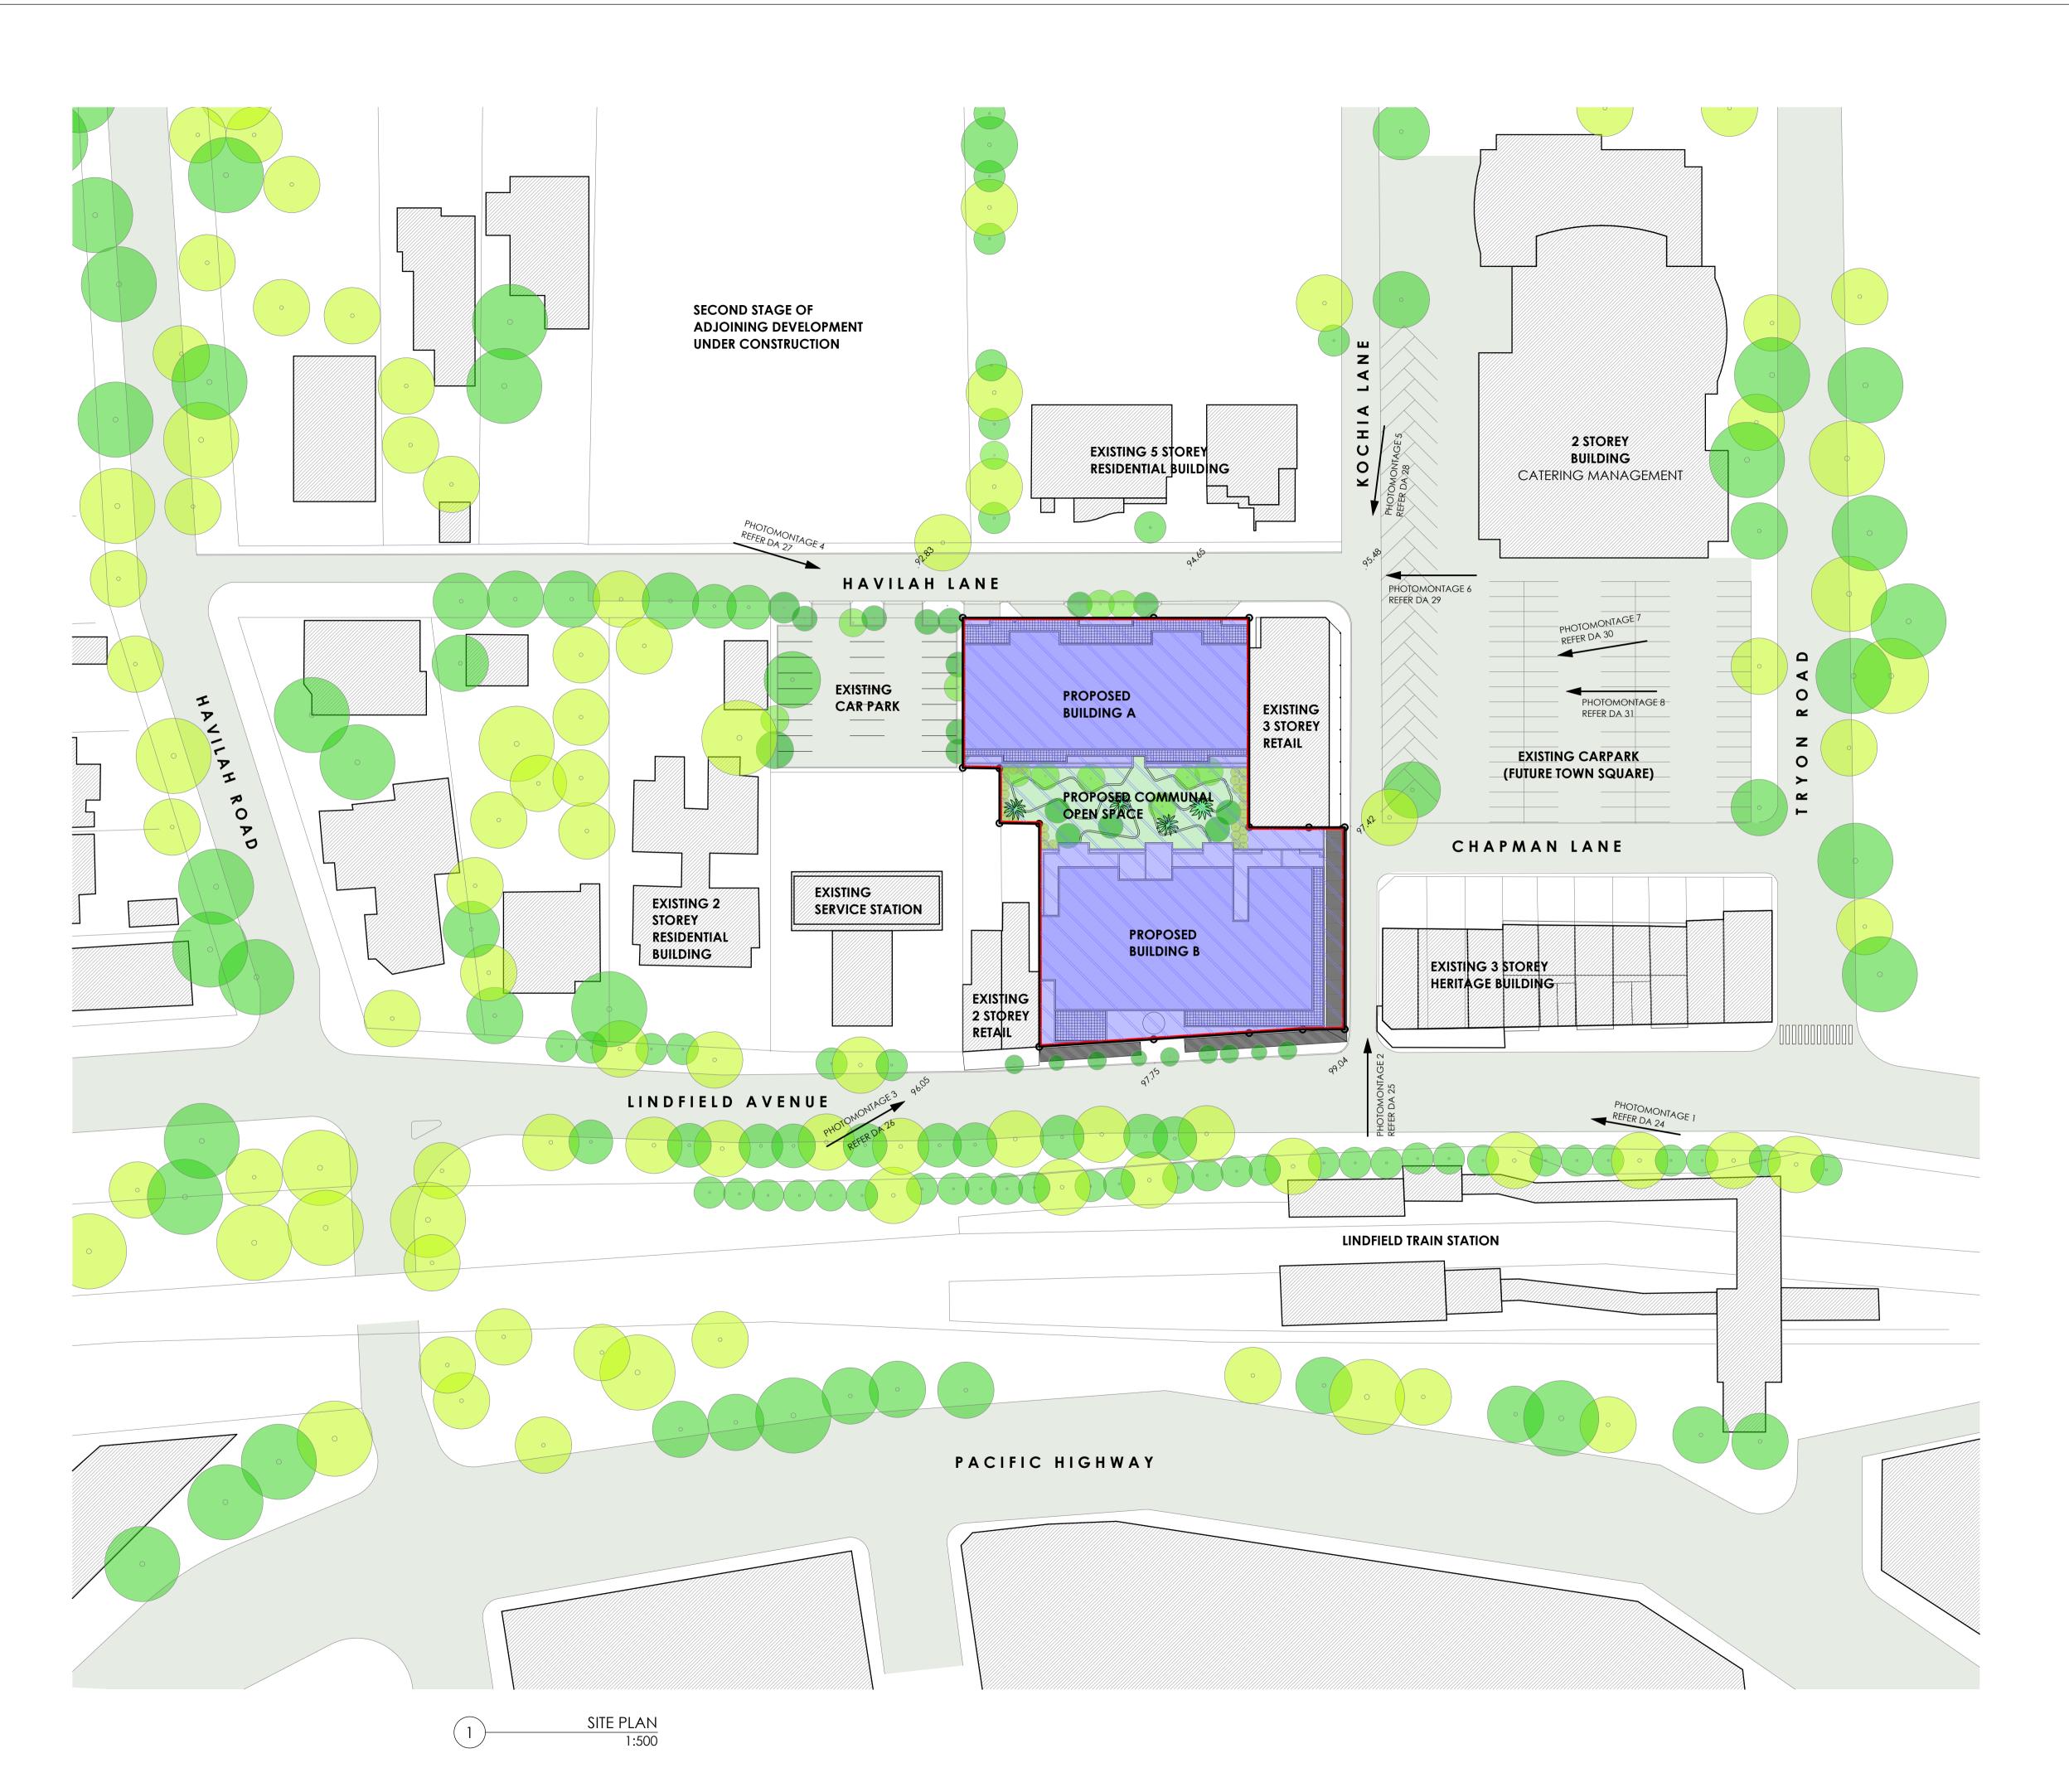

NOTE

- Contractors to verify all dimensions on site before any shop drawings or work is commenced.
- Figured dimensions to be taken in preference to scaled dwgs.
   This drawing is to be read in conjunction with the specification and engineers drawings.

This drawing is the copyright of Project Tourism International Architecture Pty Ltd and may not be altered, reproduced or transmitted in any form or by any means, in part or in whole without the written permission of Project Tourism International Architecture Pty Ltd. ABN: 90 050 071 022.

**REVISIONS** 

| REVISIONS |                                        |    |     |         |
|-----------|----------------------------------------|----|-----|---------|
| REV       | DESCRIPTION                            | BY | СНК | DAT     |
| Α