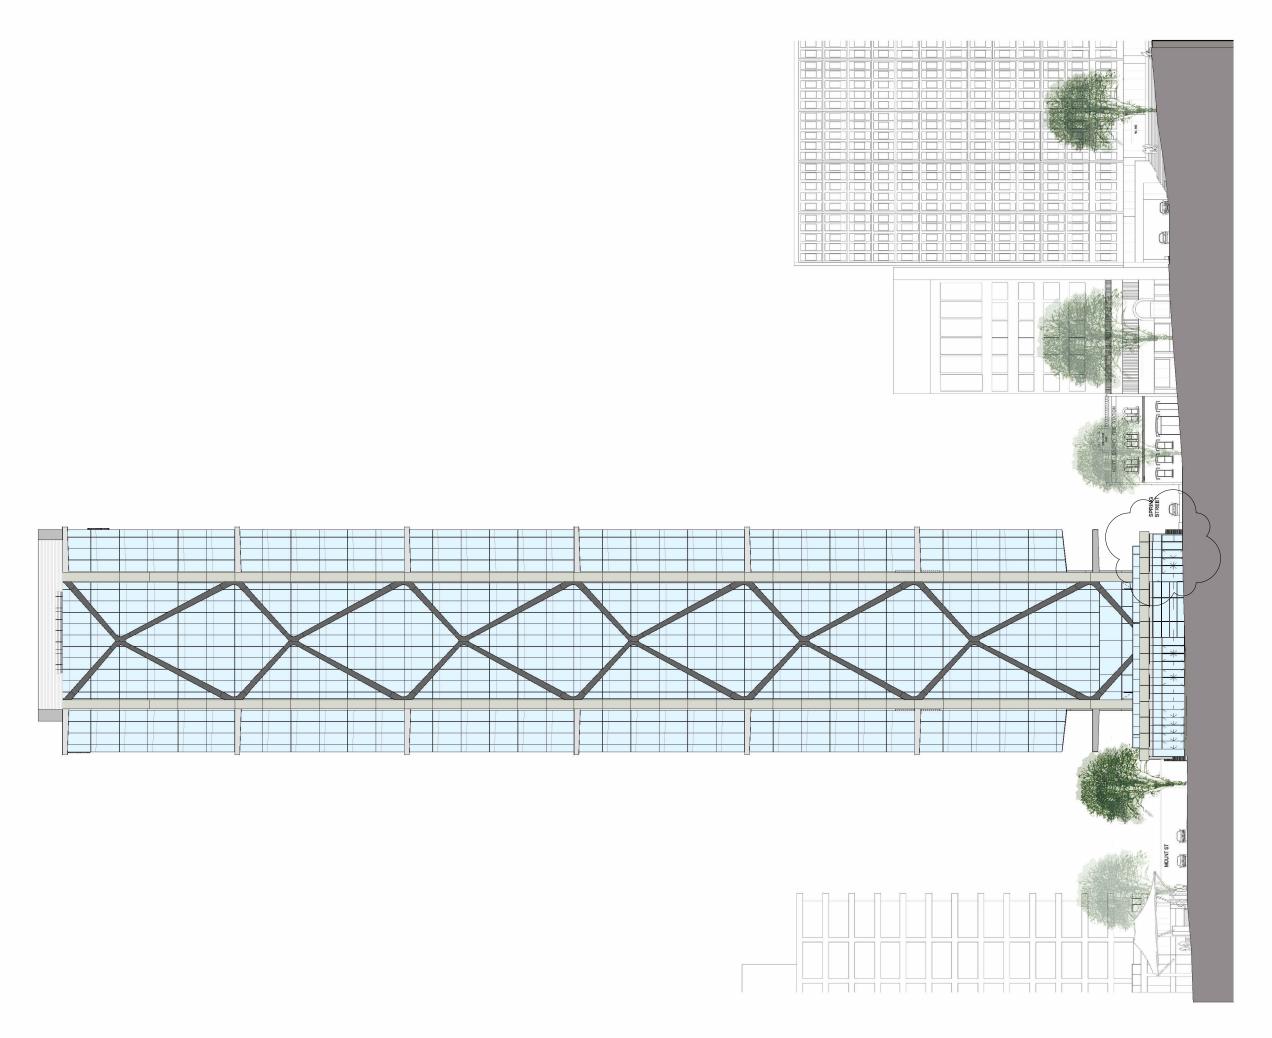

## Contextual Elevation - East

| scale      | 1:250@A1 |       | drawing no. |
|------------|----------|-------|-------------|
| drawn      | -        |       | DA130-2     |
| checked    | SZ       | issue |             |
| project no | 110059   | н     |             |