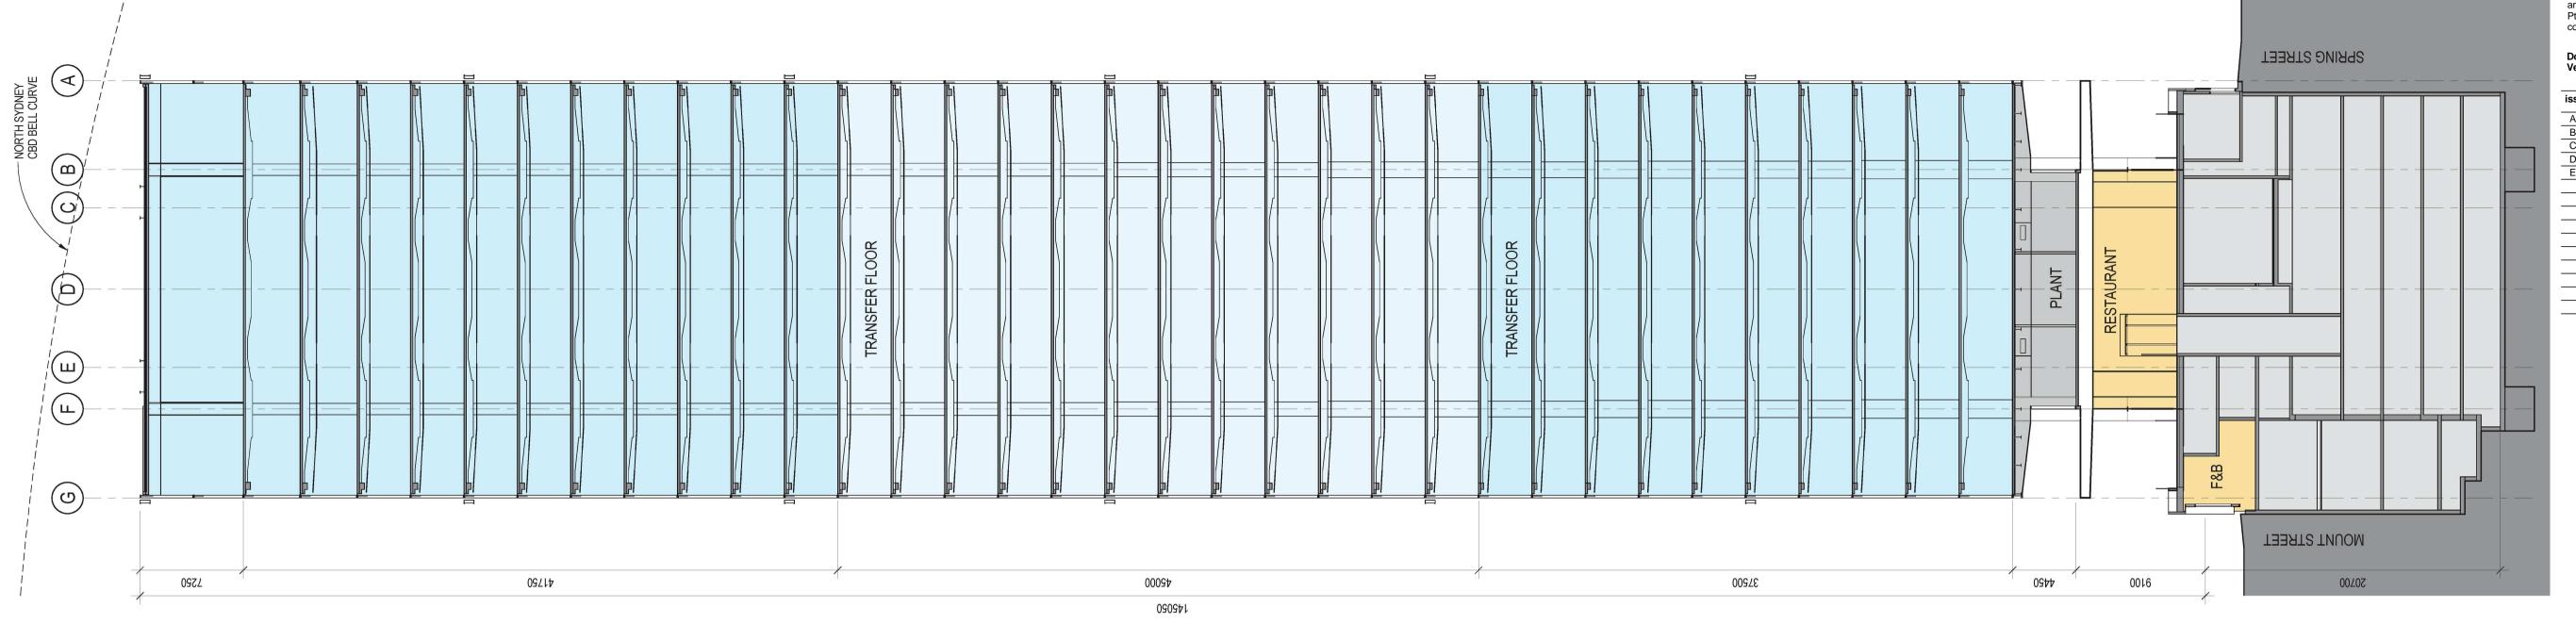

## Do not scale drawings. Verify all dimensions on site

| issue | amendment                         | date     |
|-------|-----------------------------------|----------|
| Α     | SECTION 75W APPLICATION           | 12.08.11 |
| В     | SECTION 75W APPLICATION AMENDMENT | 11.11.11 |
| С     | SECTION 75W AMENDMENT MOD 2       | 25.10.13 |
| D     | SECTION 75W AMENDMENT MOD 4       | 16.12.15 |
| Е     | SECTION 75W AMENDMENT MOD 5       | 13.05.16 |
|       |                                   |          |

| scale      | 1:250@A1 |       | drawing no. |
|------------|----------|-------|-------------|
| drawn      | Author   |       | DA132       |
| checked    | Checker  | issue |             |
| project no | 110059   |       | E           |