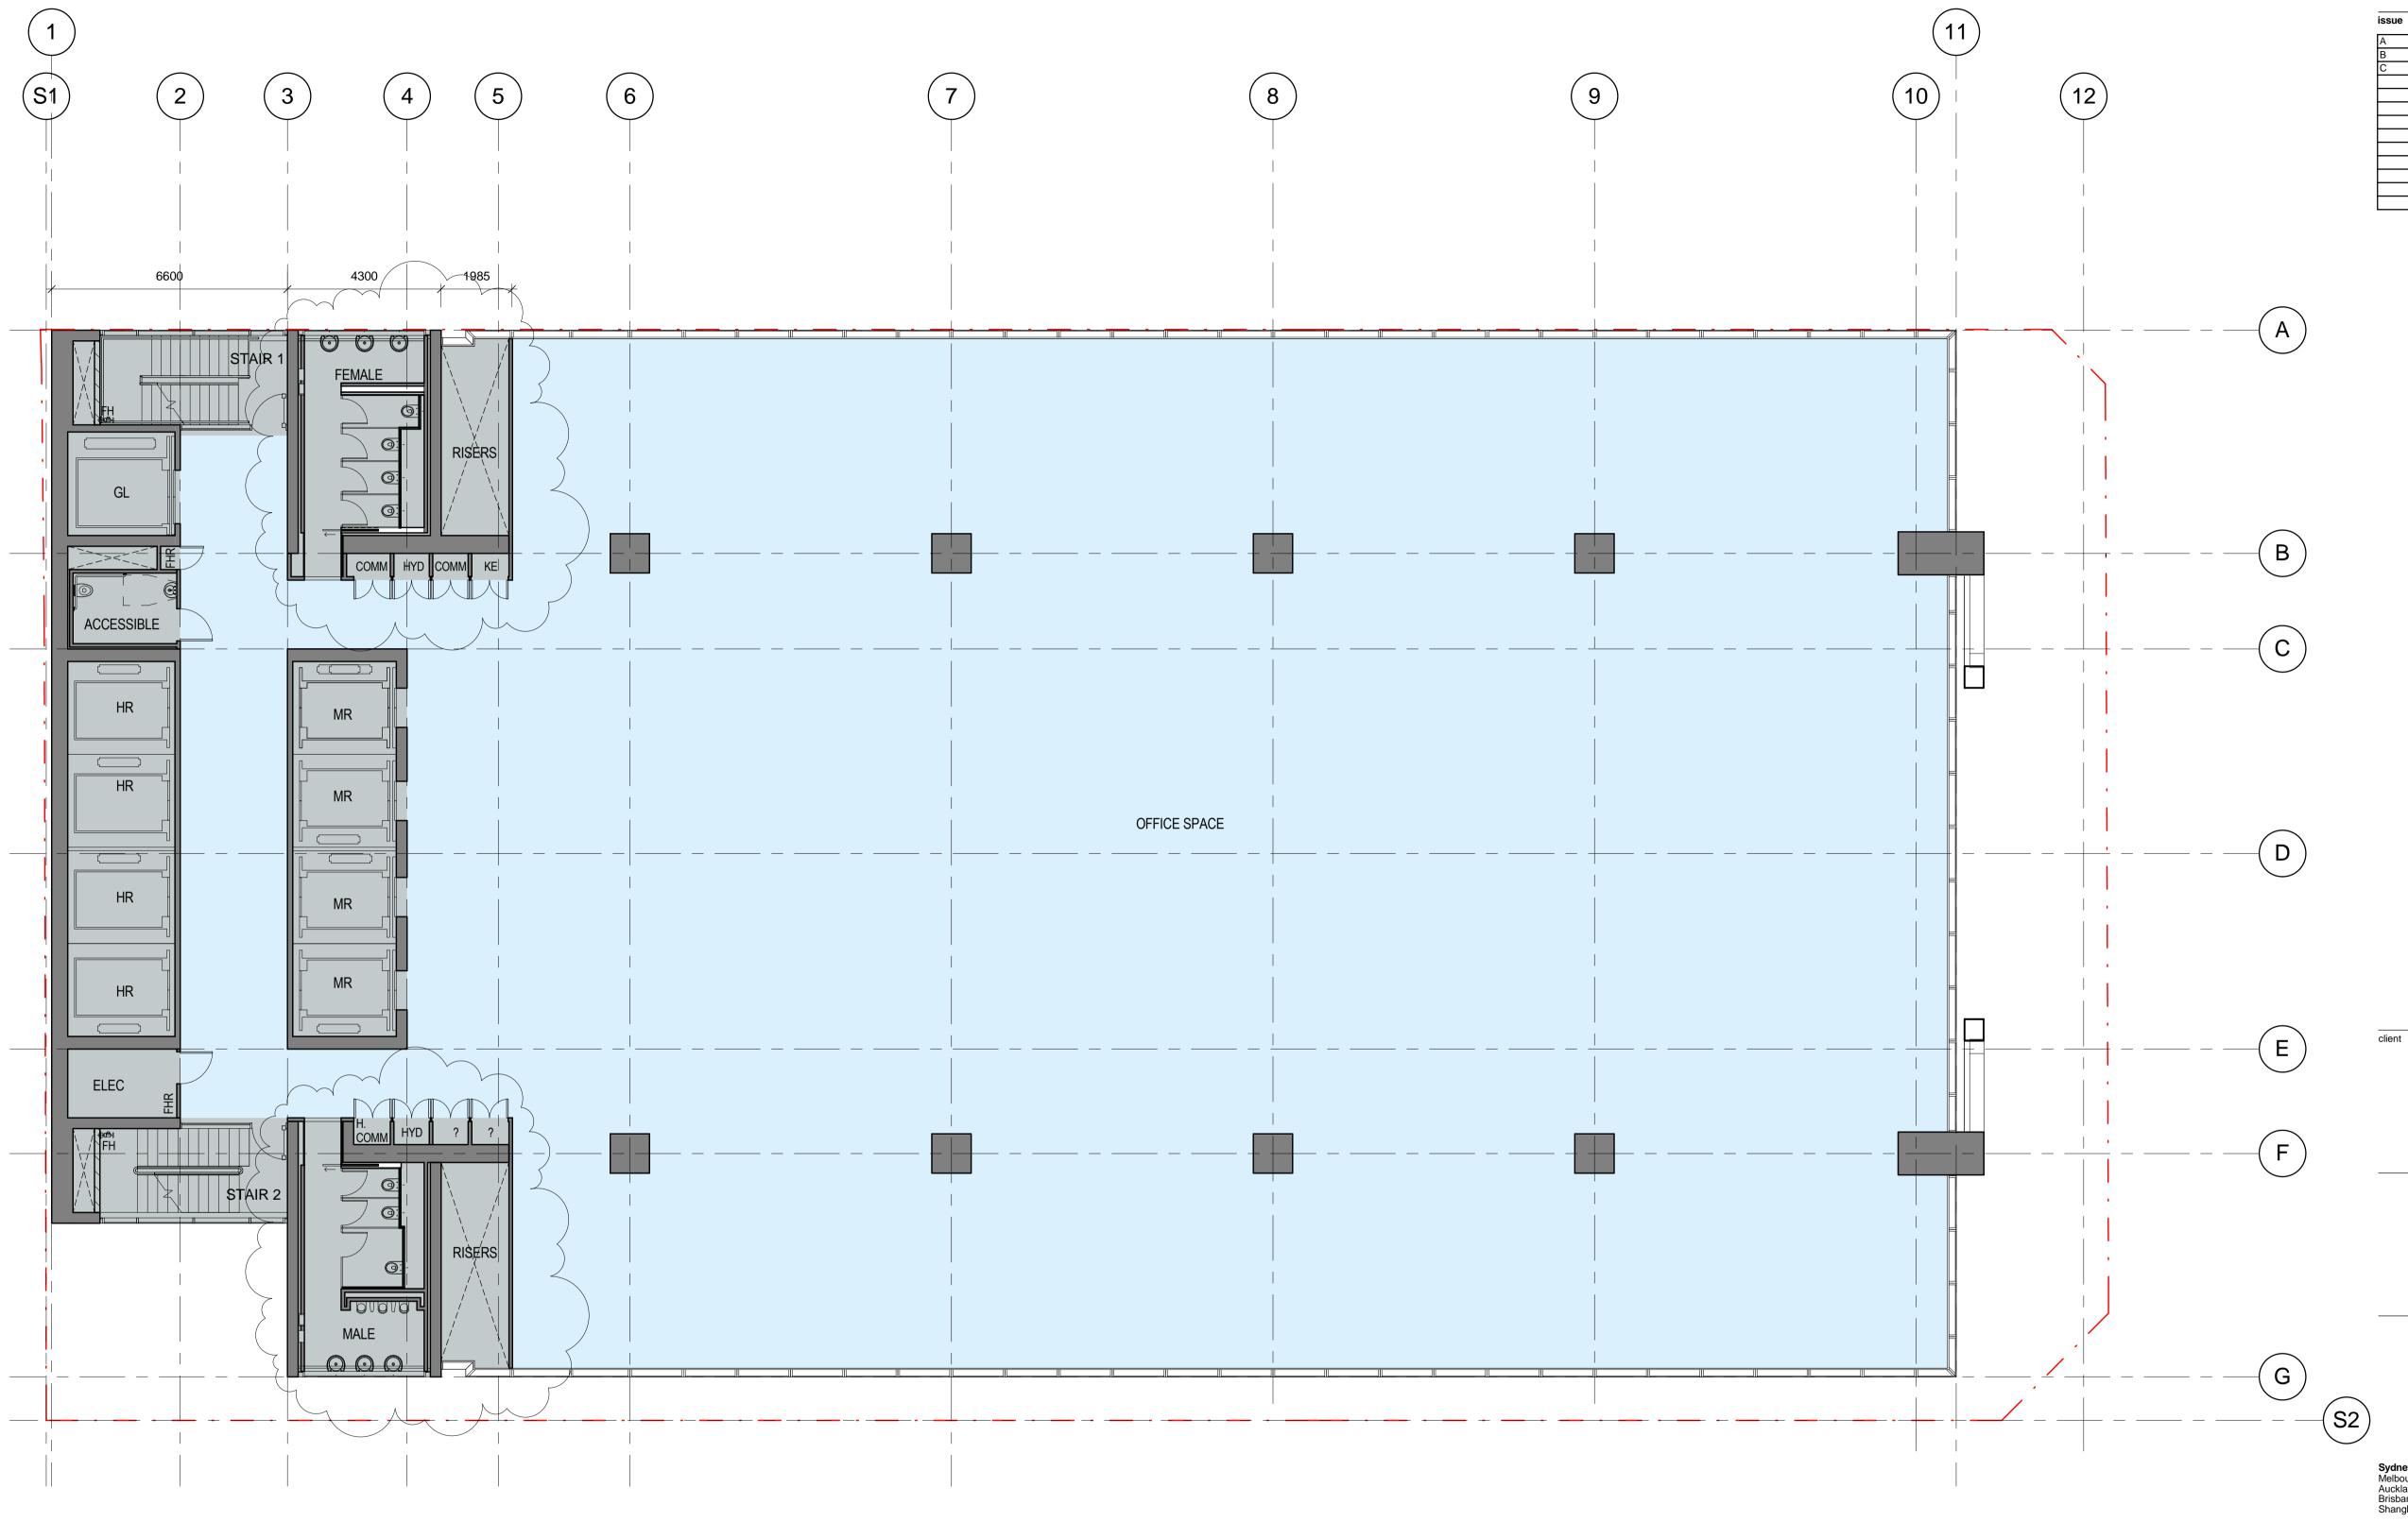

**Typ. Mid Rise** 1 : 100 1

## Plan - Typical Mid Rise Level

| scale      |                         | drawing no. |       |
|------------|-------------------------|-------------|-------|
|            | 1:200 @ A3 , 1:100 @ A1 |             |       |
| drawn      | SZ                      |             | DA126 |
| checked    | MC                      | issue       |       |
| project no | 110059                  |             | С     |