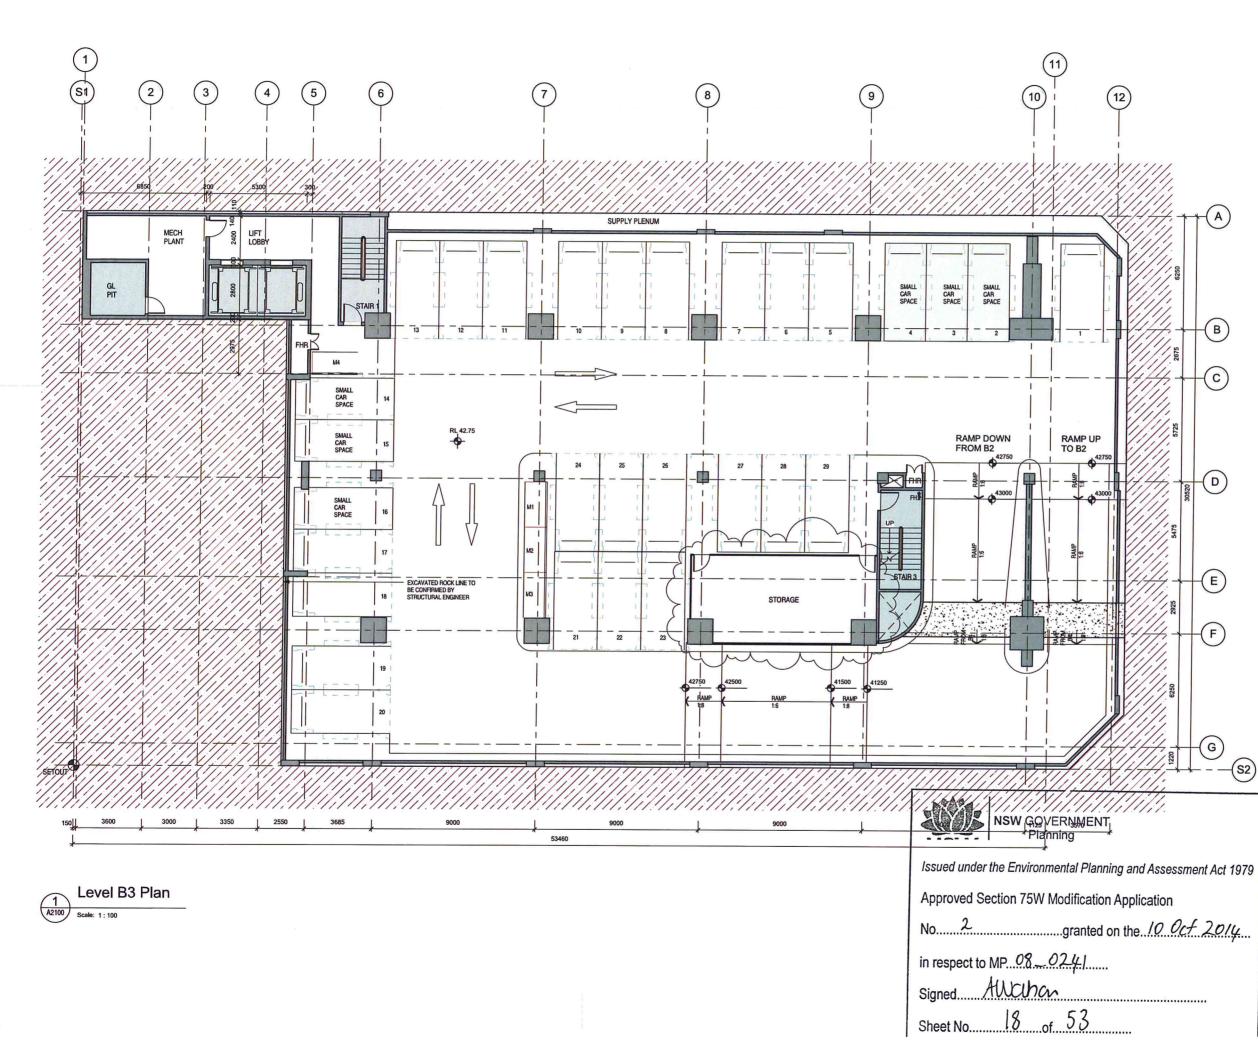

e Parking S Level B2 Accessible Parking Space Bicycle Park - Cradle Type Bicycle Park - Slide Type Car Parking Space Courier Parking Space Motorcycle Parking Space -(D) Level B1 Bicycle Park - Cradle Type Bicycle Park - Slide Type Level B2, B1 & Ground 286 (272min) 72 (54min) Bicycle Parking Spaces Visitor Bicycle Parking Spa  $\oplus$ (E) LAING O'ROURKE F L4 100 Arthur St North Sydney PO Box 1505 North Sydney NSW 2060 SOM GROSS POL TRAP ABOV Skidmore, Owings & Memil LLP 224 South Michigan Avenue, Suite 1000 Chicago, Illinois 60604 -G 1220 architectus" -S2 Sydney NSW 2000 F (61 2) 8252 8400 F (61 2) 8252 8600 Sydney Melbourne Auckland Brisbane Shanghai ABN 11 098 489 448 project 100 Mount Street, North Sydney drawin Plan - B1 Level 1200 C A3. 1:100 C A1 **DA118** MC project no В 110059





"architectus" Sydney 201

Architectus Sydney PP, Ltd is the owner of the copyrigh subsisting in these drawings, plans, designs and specifications They must not be used, reproduced or copied, in whole or in part, nor may the information, ideas and concepts thereis contained (which are confidential b) Architectus Sydney PP Ltd be disclosed to any person without the prior written consent o









EXTENT OF CBD RAIL LINK TUNNEL AND STATION CAVERN BELOW INDICATIVE ONLY **Carchitectus**: Sydney Py Litis ihe owner of the copyright subsisting in these drawings, plans, detigns and specifications. They must not be used, reproduced of copied, in whole or in part, nor may the information, detes and concepts therein contained (which are confidentiat in Architectus Sydney Py Liti) be disclosed to an