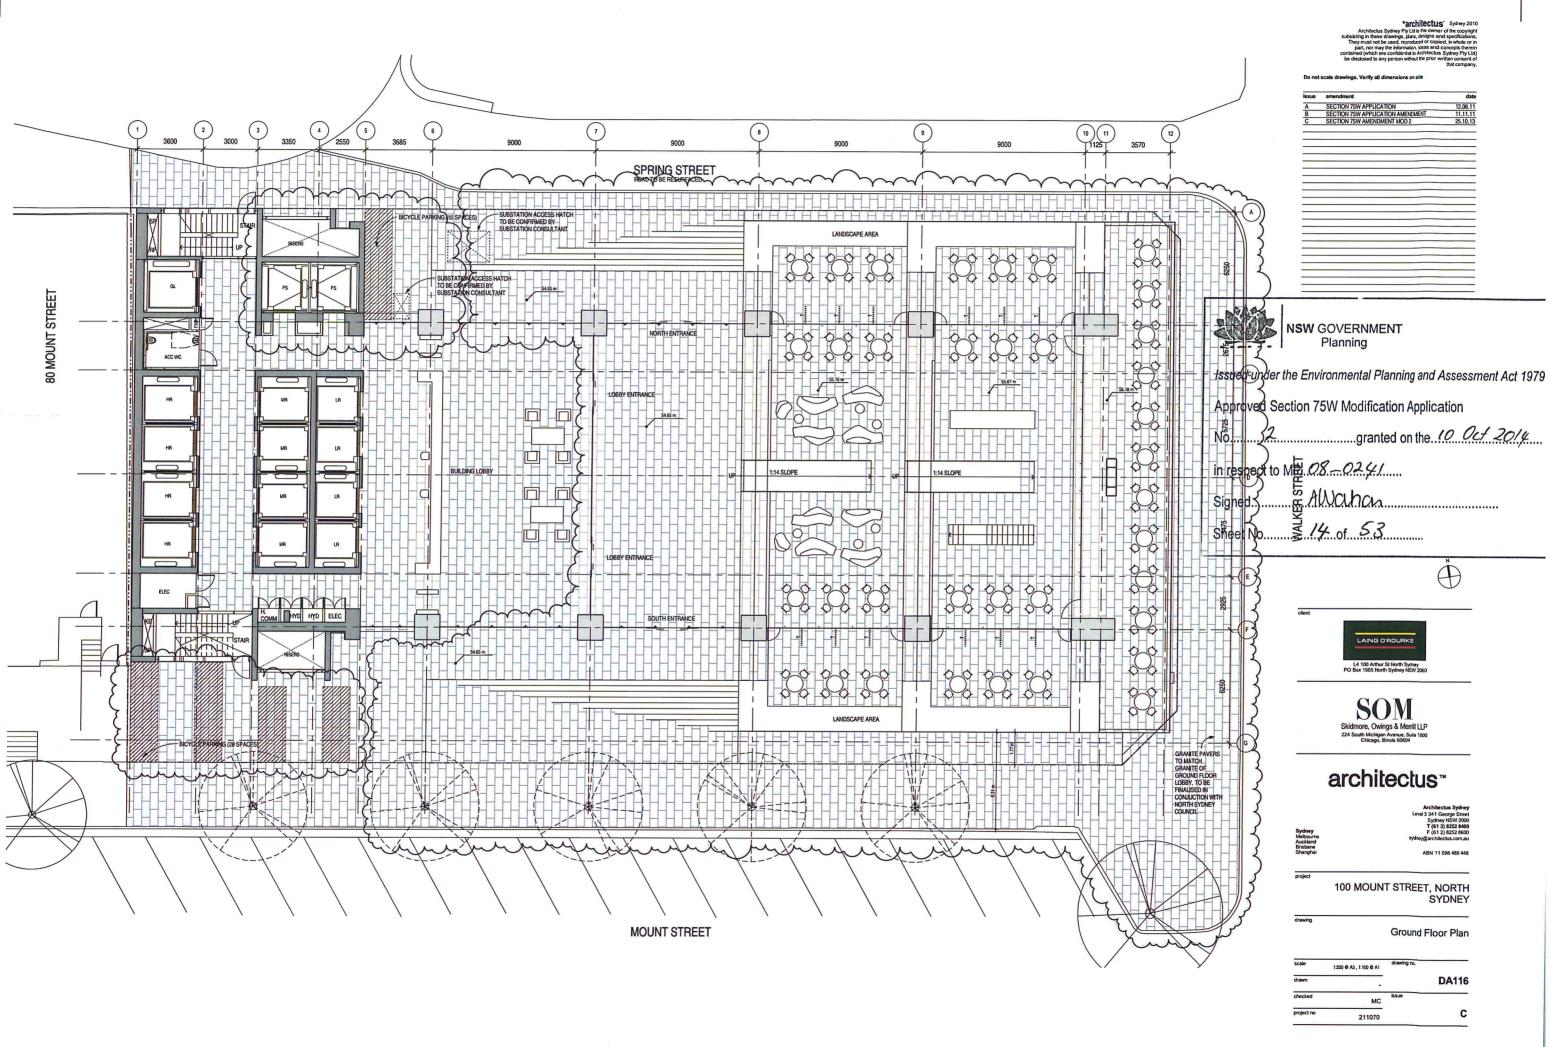

| Cover Sheet                                                                     | DA100           |
|---------------------------------------------------------------------------------|-----------------|
| Photo Montage - District View                                                   | DA101           |
| Vehicular Traffic Analysis                                                      | DA102           |
| Pedestrian Traffic Analysis                                                     | DA103           |
| Existing Site Survey                                                            | DA104           |
| Solar Radiation Study                                                           | DA105           |
| Solar Radiation Study                                                           | DA106           |
| Ground Plane                                                                    | DA107           |
| Walker Street View                                                              | DA107           |
| Mount Street View                                                               | DA107           |
| Plaza Perspective                                                               | DA108           |
| Site Plan                                                                       | DA109           |
| Site Diagram - Pedestrian Path under Canopy                                     | DA109           |
| Site Diagram - Through Site Link                                                | DA109           |
| Plaza Topography Diagram                                                        | DA110           |
| Plaza Topography Diagram                                                        | DA111           |
| Plaza Sections                                                                  | DA112           |
| Plaza - Southeast Perspective                                                   | DA113           |
| Plaza - Northeast Perspective                                                   | DA114           |
| Typical Floor Design                                                            | DA115           |
| General Arrangement Plan - Ground Floor Plan                                    | DA116           |
| Retail Level Plan                                                               | DA117           |
| Plan - B1 Level                                                                 | DA118           |
| Plan - B2 Level                                                                 | DA119           |
| Plan - B3 Level                                                                 | DA120           |
| Plan - B4 Level                                                                 | DA121           |
| Plan - B5 Level                                                                 | DA122           |
| Plan - B6 Level                                                                 | DA123           |
| General Arrangement Plan - Ground Mezzanine (Management Office)                 | DA124           |
| General Arrangement Plan - Level 1 (Amenities)<br>Plan - Typical Low Rise Level | DA124-<br>DA125 |
| Plan - Typical Low Rise Level                                                   | DA125           |
| Plan - Typical High Rise Level                                                  | DA126           |
| Plant Level Plan                                                                | DA127           |
| Plant Mezzanine Level                                                           | DA128           |
| Roof Plan                                                                       | DA128-          |
| North + East Elevations                                                         | DA129           |
| Contextual Elevation - North                                                    | DA130-          |
| Contextual Elevation - East                                                     | DA130-          |
| Contextual Elevation - Walker Street Awning & Fire House Facade                 | DA130-          |
| South + West Elevations                                                         | DA131           |
| Contextual Elevation - South                                                    | DA131-          |
| Building Sections                                                               | DA132           |
| Contextual Section - Section 1                                                  | DA132-          |
| Contextual Section - Section 2                                                  | DA132-2         |
| Roof Sections                                                                   | DA133           |
| Roof Rendering                                                                  | DA134           |
| asement Sections                                                                | DA135           |
| acade Design                                                                    | DA136           |
| acade - Closed Cavity Facade Southeast Perspective                              | DA137           |
| ore Wall Facade Southwest Perspective                                           | DA138           |
| rea Schedule                                                                    | DA139           |
| laterial Board                                                                  | DA140           |
| comparison with Approved Scheme - Retail Level + Ground Floor                   | DA141           |
| omparison with Approved Scheme - Void Above Ground Floor                        | DA142           |
| omparison with Approved Scheme - Level 1 + Level 2-3                            | DA143           |
| omparison with Approved Scheme - Level 4-11 + Level 12                          | DA144           |
| omparison with Approved Scheme - Level 13 + Level 14-23                         | DA145           |
| omparison with Approved Scheme - Level 24-25 + Level 26-33                      | DA146           |
| omparison with Approved Scheme - Plant Levels                                   | DA147           |
| omparison with Approved Scheme - Roof                                           | DA148           |
| omparison with Approved Scheme - Sections                                       | DA149           |