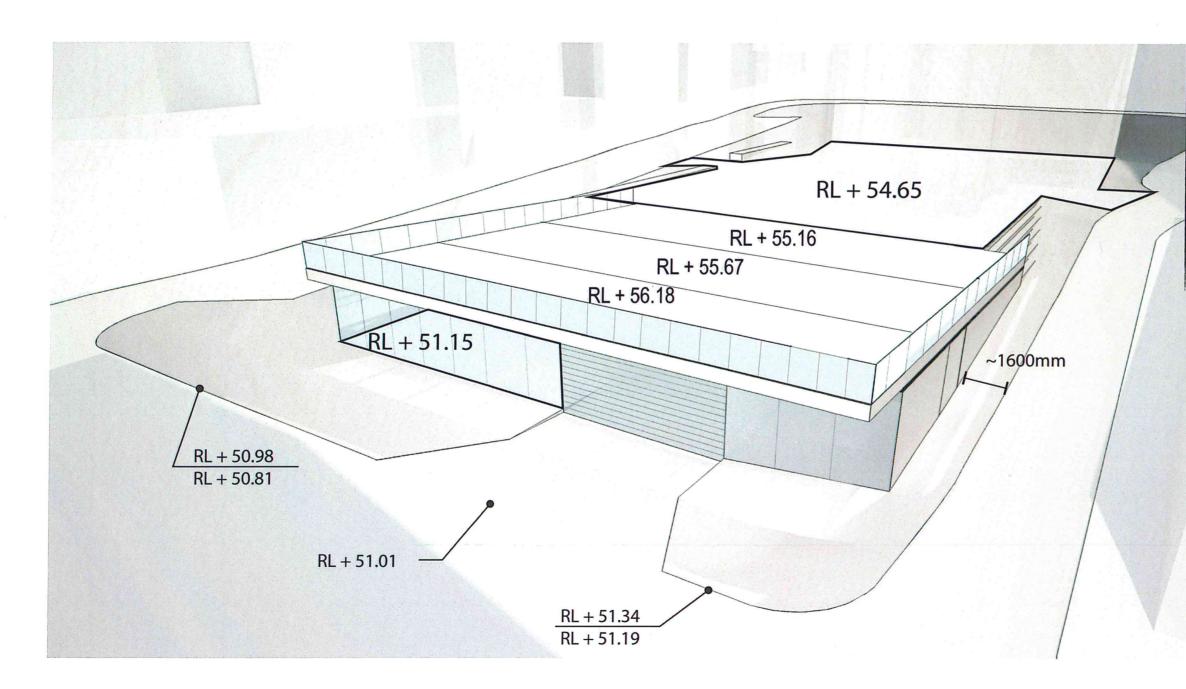

100 Mount Street, North Sydney

Plaza - Southeast Perspective

| project no | 110059 |             | C     |
|------------|--------|-------------|-------|
| checked    | MC     | issue       |       |
| drawn      |        |             | DA113 |
| scale      |        | drawing no. |       |

100 Mount Street, North Sydney

| drawing    |            |             |            |
|------------|------------|-------------|------------|
|            | Plaza - No | rtheast Pe  | erspective |
| scale      |            | drawing no. |            |
| drawn      |            |             | DA114      |
| checked    | MC         | issue       |            |
| project no | 110059     |             | С          |