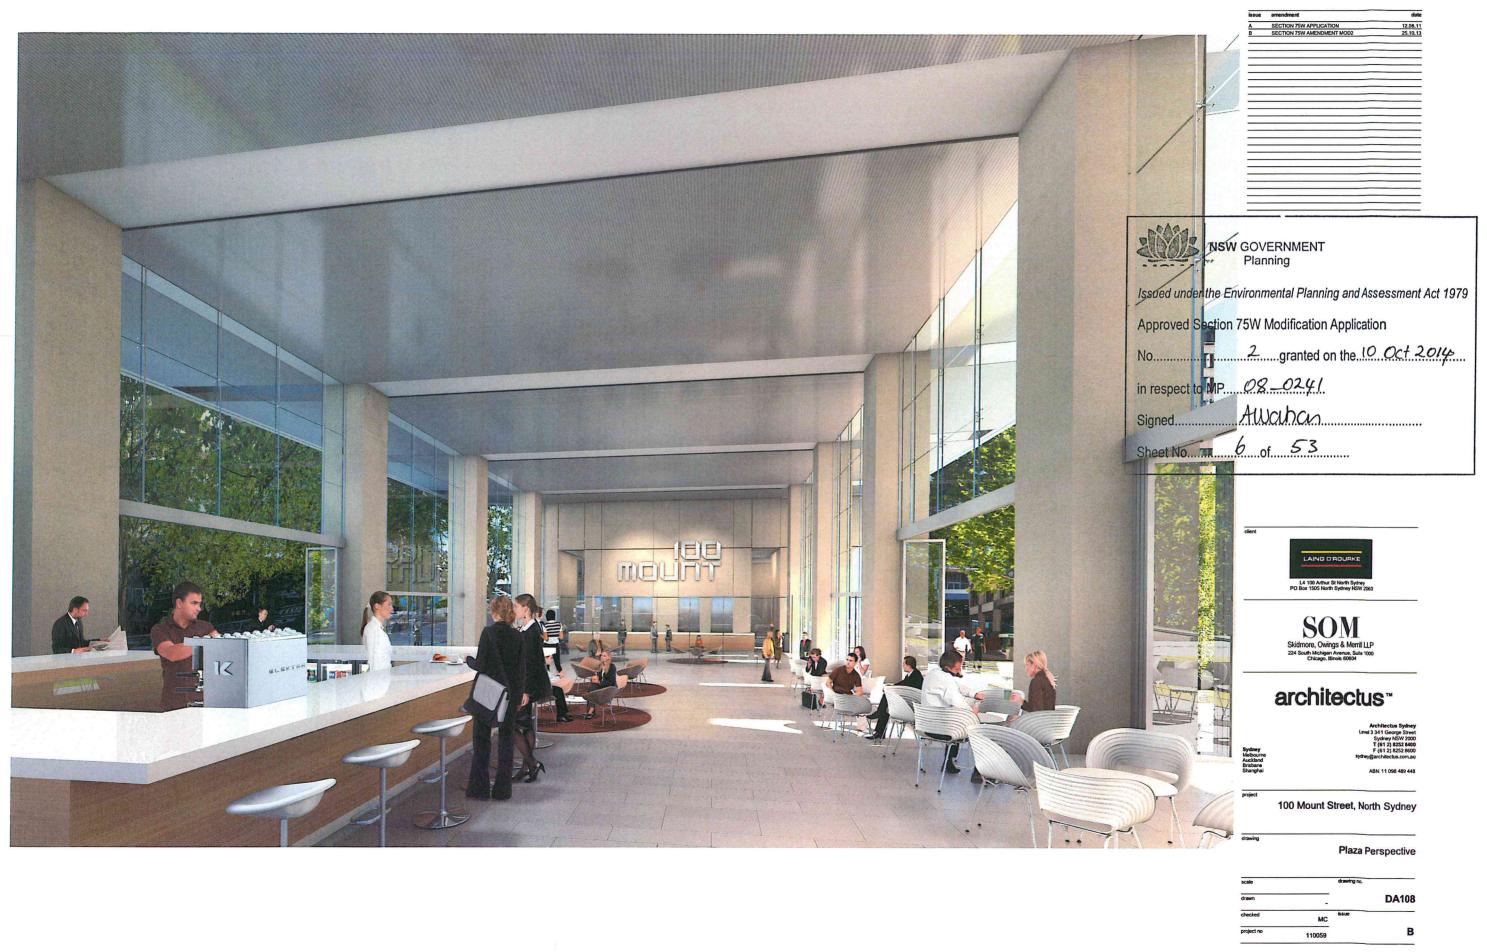

100 Mount Street, North Sydney

Plaza - Southeast Perspective

| project no | 110059 |             | C     |
|------------|--------|-------------|-------|
| checked    | MC     | issue       |       |
| drawn      |        |             | DA113 |
| scale      |        | drawing no. |       |

100 Mount Street, North Sydney

| drawing    |            |             |            |
|------------|------------|-------------|------------|
|            | Plaza - No | rtheast Pe  | erspective |
| scale      |            | drawing no. |            |
| drawn      |            |             | DA114      |
| checked    | MC         | issue       |            |
| project no | 110059     |             | С          |