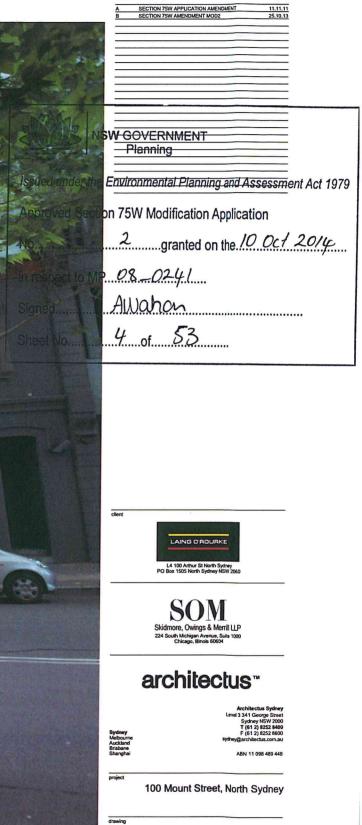

100 Mount Street, North Sydney

awing

Plaza Topography Diagram

| scale      |        | drawing no. |       |
|------------|--------|-------------|-------|
| drawn      |        |             | DA110 |
| checked    | MC     | issue       |       |
| project no | 110059 |             | С     |