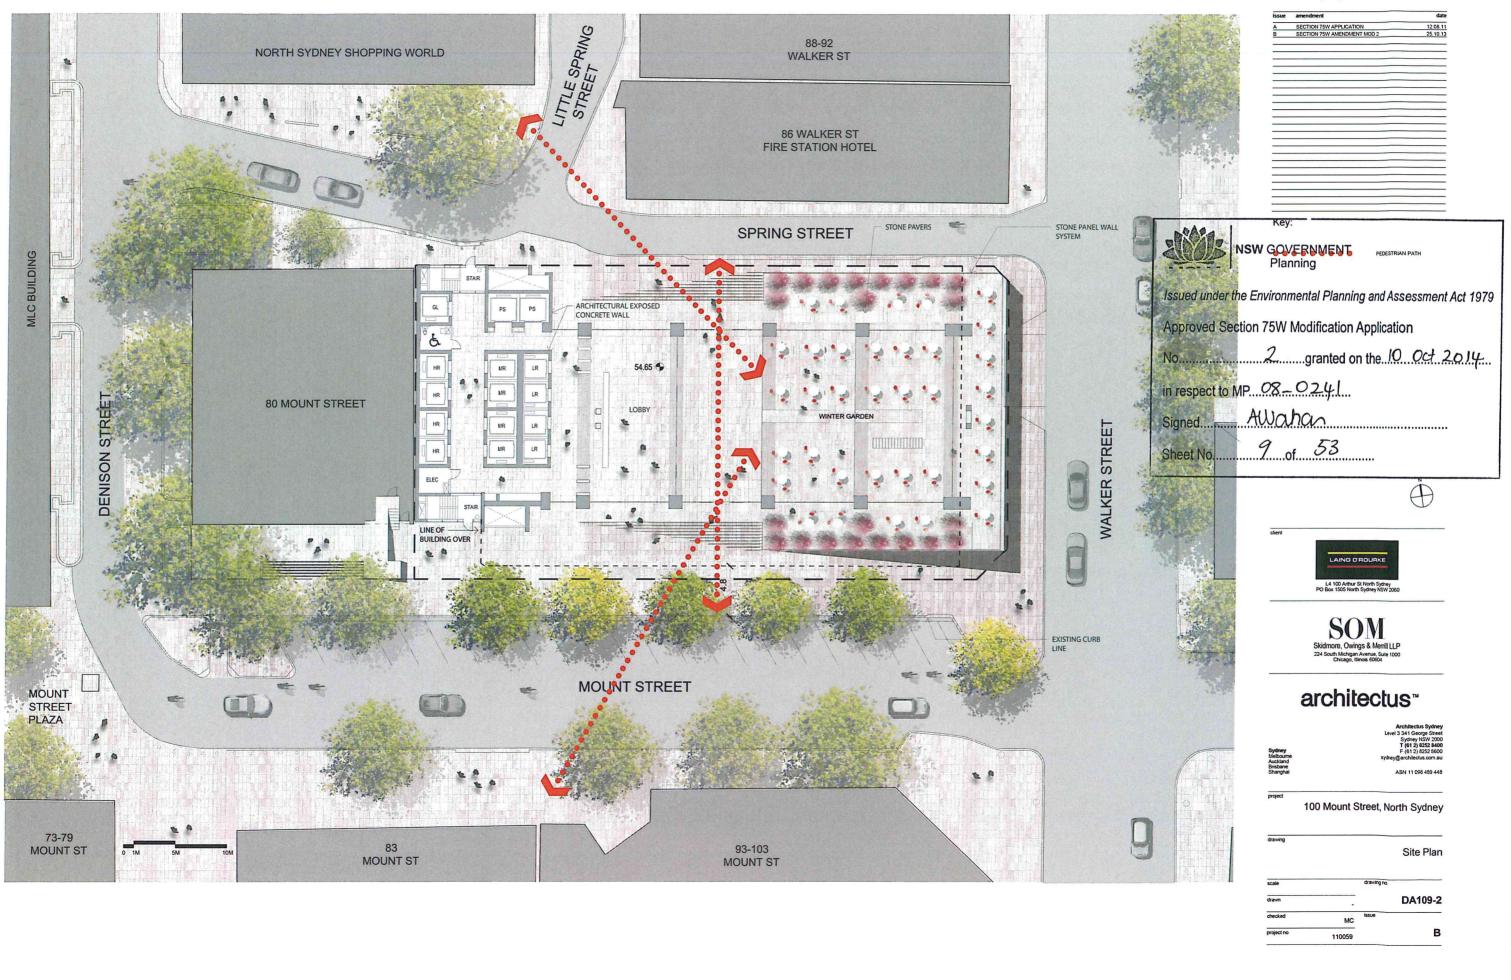

100 Mount Street, North Sydney

awing

Plaza Topography Diagram

| scale      |        | drawing no. |       |
|------------|--------|-------------|-------|
| drawn      |        |             | DA110 |
| checked    | MC     | issue       |       |
| project no | 110059 |             | С     |

project

100 Mount Street, North Sydney

awing

Plaza Topography Diagram

| scale      |        | drawing no. |       |
|------------|--------|-------------|-------|
| drawn      |        |             | DA111 |
| checked    | MC     | issue       |       |
| project no | 110059 |             | В     |