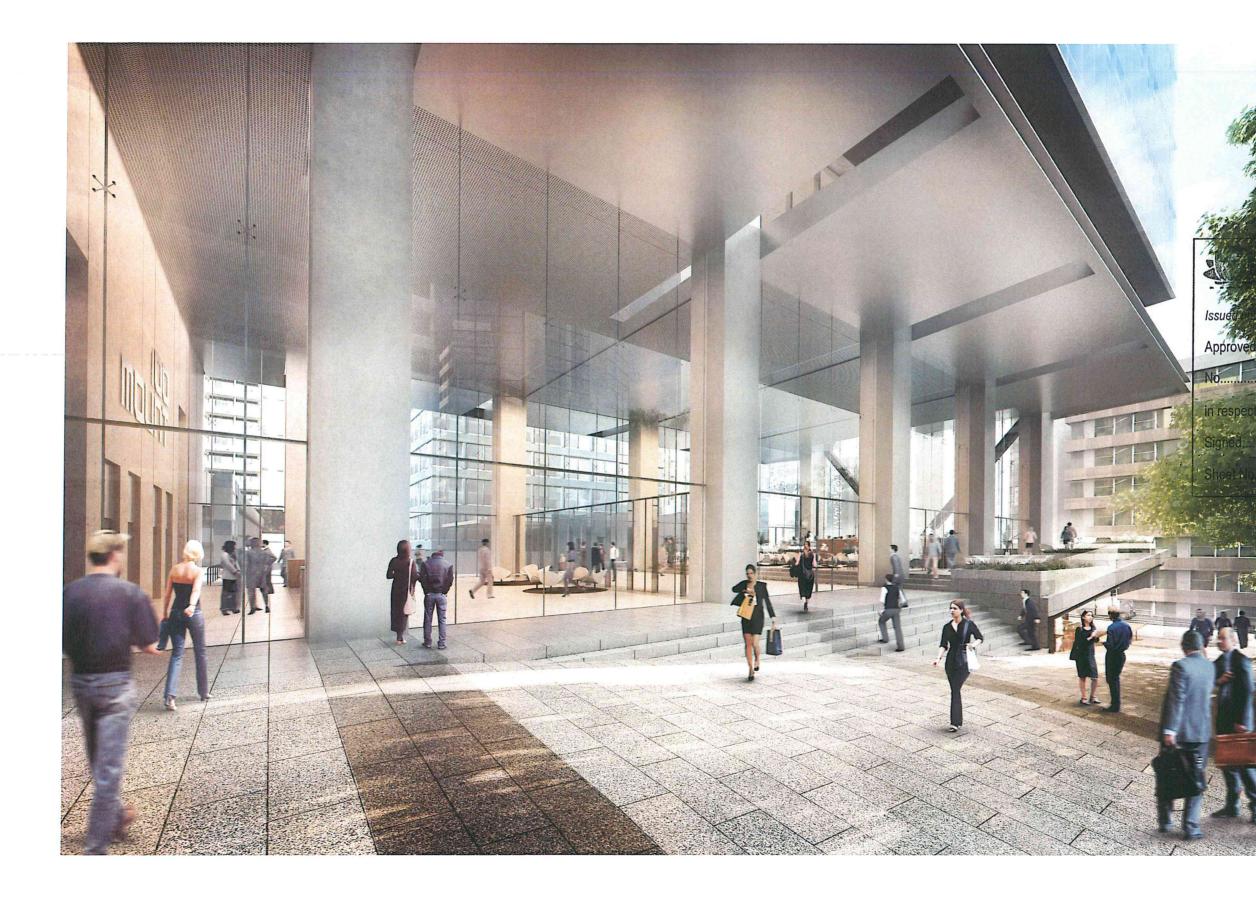

100 Mount Street, North Sydney

Plaza - Southeast Perspective

| project no | 110059 |             | C     |
|------------|--------|-------------|-------|
| checked    | MC     | issue       |       |
| drawn      |        |             | DA113 |
| scale      |        | drawing no. |       |