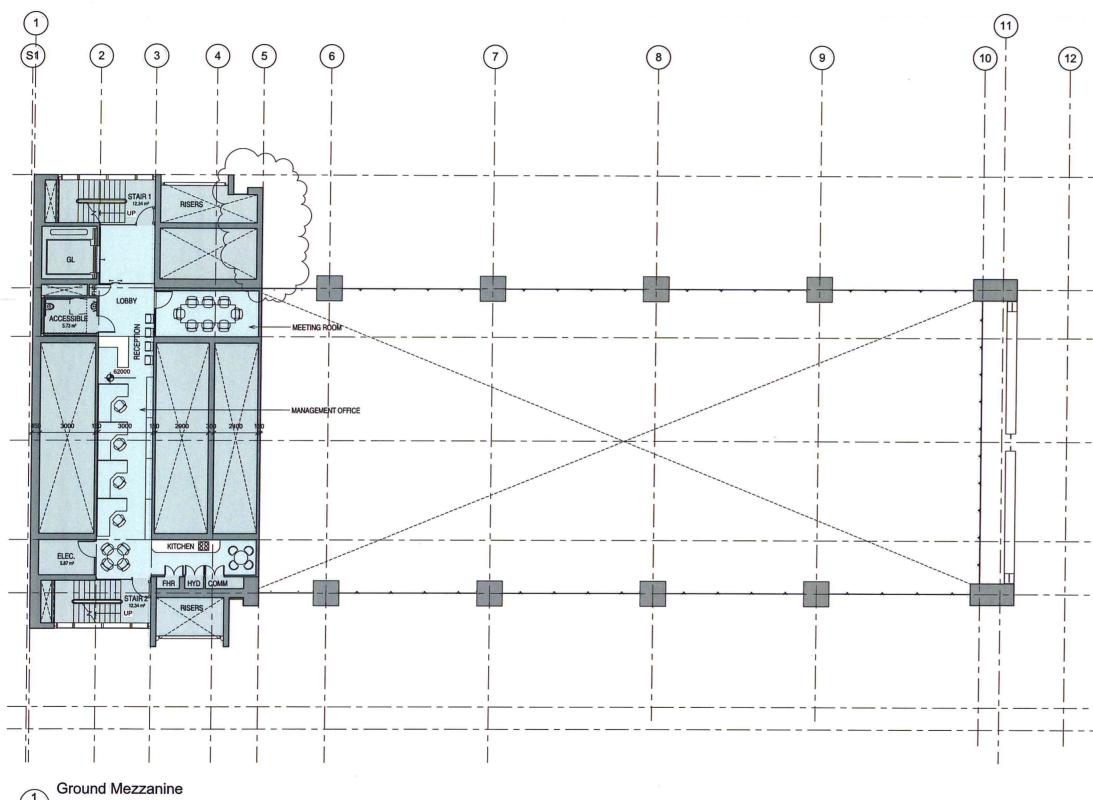

Parking Space Motorcycle Parking Space -C) Level B2 Accessible Parking Space Bicycle Park - Cradle Type Bicycle Park - Slide Type Car Parking Space Courier Parking Space Motorcycle Parking Space Level B1 Bicycle Park - Cradle Type Bicycle Park - Slide Type (D) Level B2, B1 & Ground Bicycle Parking Spaces Visitor Bicycle Parking Spa Total 286 (272min) 72 (54min) Ð (E) LAING O'ROURKE L4 100 Arthur St North Sydney PO Box 1505 North Sydney NSW 2060 (F)Skidmore, Ovings & Memil LLP 224 South Michigan Avenue, Suits 1000 Chicago, Illinois 60604 architectus Sydney NSW 200 T (61 2) 8252 840 F (61 2) 8252 860 Sydney Melbourne Auckland Brisbane Shanghai ABN 11 098 489 448 project 100 Mount Street, North Sydney drawing Plan - B6 Level 1:200 C A3. 1:100 C A1 draw **DA123** check MC в project no 110059



1 A2002 Scale: 1:100

SECTION 75W APPLICATION SECTION 75W AMENDMENT MOD 12.08.11 (A) NSW GOVERNMENT Planning Issued under the Environmental Planning and Assessment Act 1979 Approved Section 75W Modification Application 2 granted on the 10 Oct 2019 Noc in respect to MP. 08 \_02.41 Signed AWaha 22 of 53 Sheet No..... Ð LAING O'ROURKE E L4 100 Arthur St North Sydney PO Box 1505 North Sydney NSW 206 Skidmore, Owings & Merrill LLP 224 South Michigan Avenue, Sule 1000 Chicago, Illinois 6064 F architectus" Sydney Melbourne Auckland Brisbane Shanghai BN 11 098 489 4 project 100 Mount Street, North Sydney General Arrangement Plan - Ground Mezzanine (Management Office) 1:200 @ A3 , 1:100 @ A1 DA124 MC В project no 110059





1 Typ. Low Rise

SECTION 75W APPLICATION SECTION 75W AMENDMENT MOD 12.08