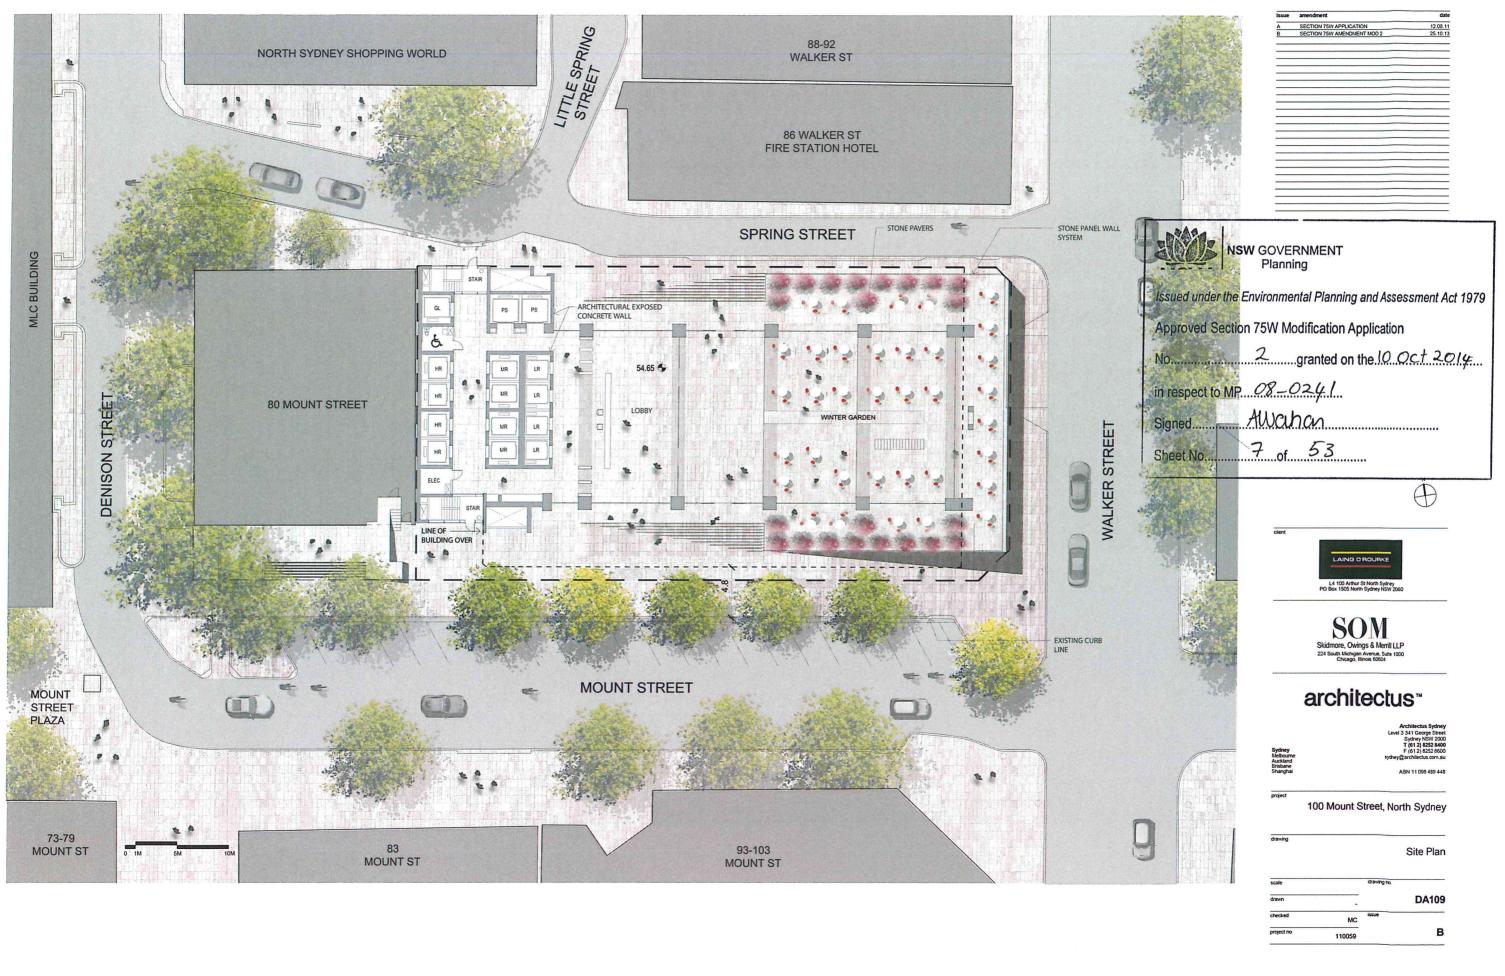

100 Mount Street, North Sydney

awing

Plaza Topography Diagram

| scale      |        | drawing no. |       |
|------------|--------|-------------|-------|
| drawn      |        |             | DA110 |
| checked    | MC     | issue       |       |
| project no | 110059 |             | С     |

project

100 Mount Street, North Sydney

awing

Plaza Topography Diagram

| scale      |        | drawing no. |       |
|------------|--------|-------------|-------|
| drawn      |        |             | DA111 |
| checked    | MC     | issue       |       |
| project no | 110059 |             | В     |