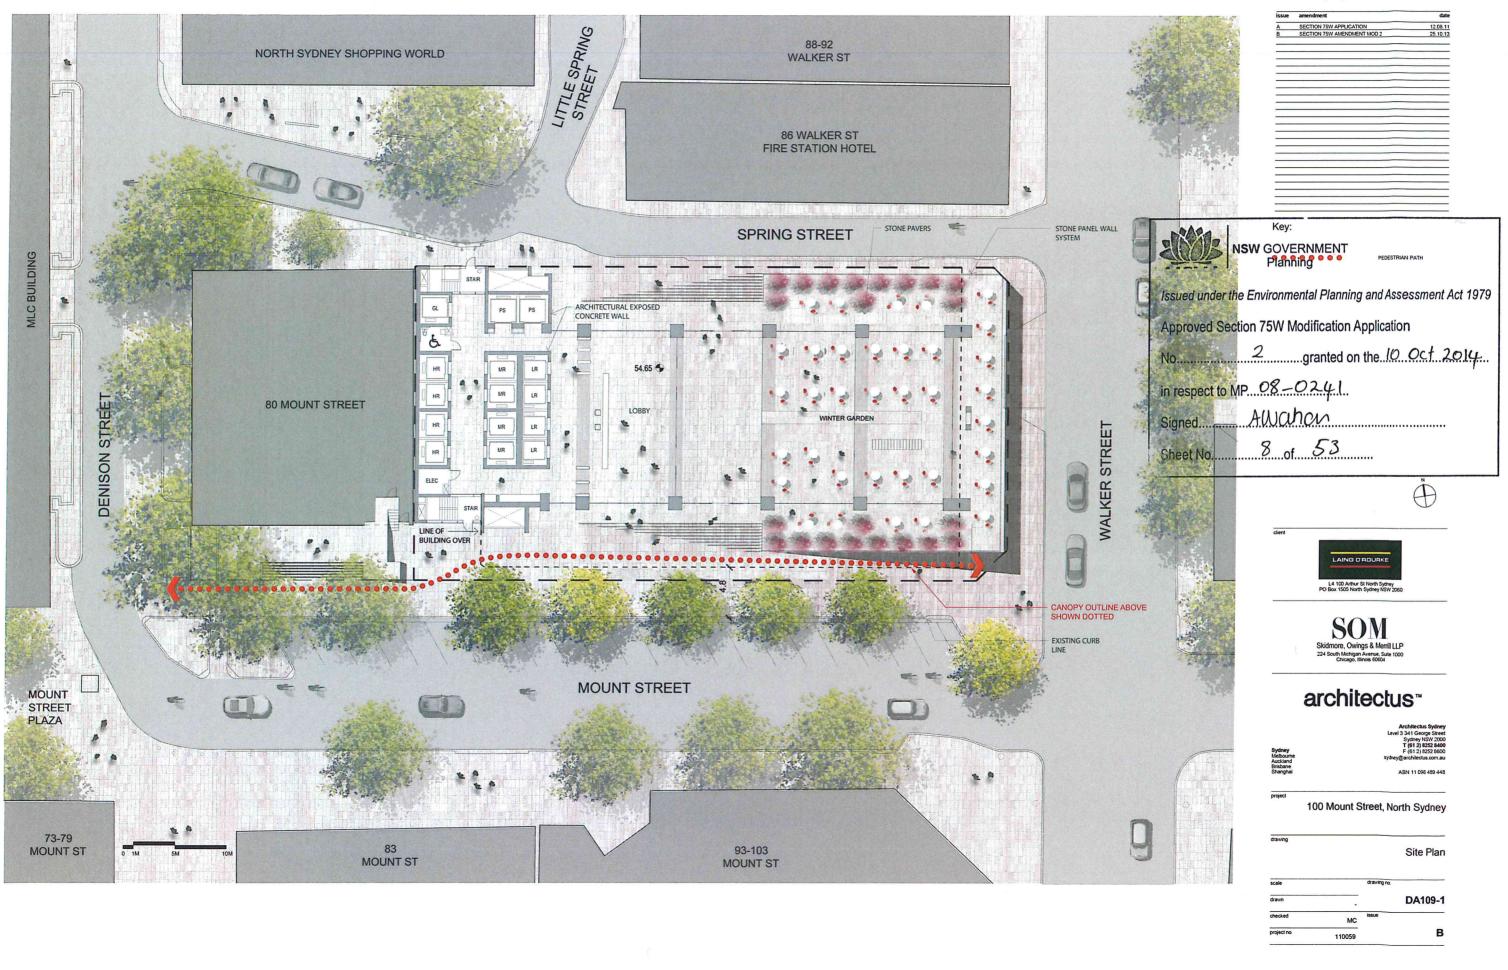

100 Mount Street, North Sydney

awing

Plaza Topography Diagram

| scale      |        | drawing no. |       |
|------------|--------|-------------|-------|
| drawn      |        |             | DA110 |
| checked    | MC     | issue       |       |
| project no | 110059 |             | С     |

project

100 Mount Street, North Sydney

awing

Plaza Topography Diagram

| scale      |        | drawing no. |       |
|------------|--------|-------------|-------|
| drawn      |        |             | DA111 |
| checked    | MC     | issue       |       |
| project no | 110059 |             | В     |