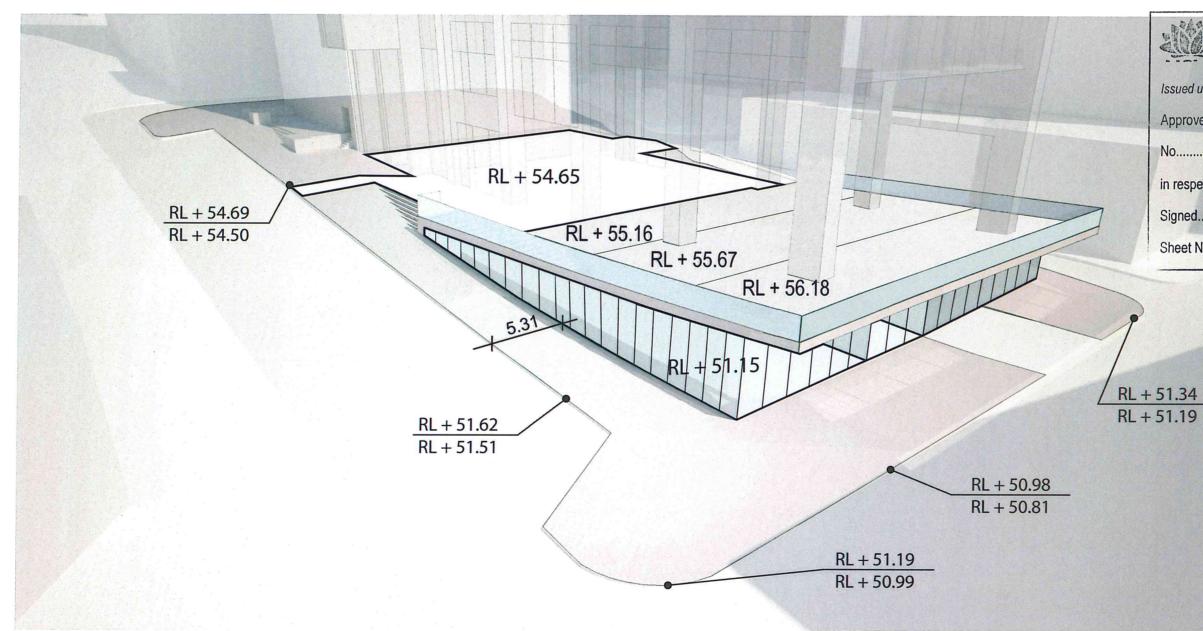

100 Mount Street, North Sydney

awing

Plaza Topography Diagram

| scale      |        | drawing no. |       |
|------------|--------|-------------|-------|
| drawn      |        |             | DA110 |
| checked    | MC     | issue       |       |
| project no | 110059 |             | С     |

project

100 Mount Street, North Sydney

awing

Plaza Topography Diagram

| scale      |        | drawing no. |       |
|------------|--------|-------------|-------|
| drawn      |        |             | DA111 |
| checked    | MC     | issue       |       |
| project no | 110059 |             | В     |