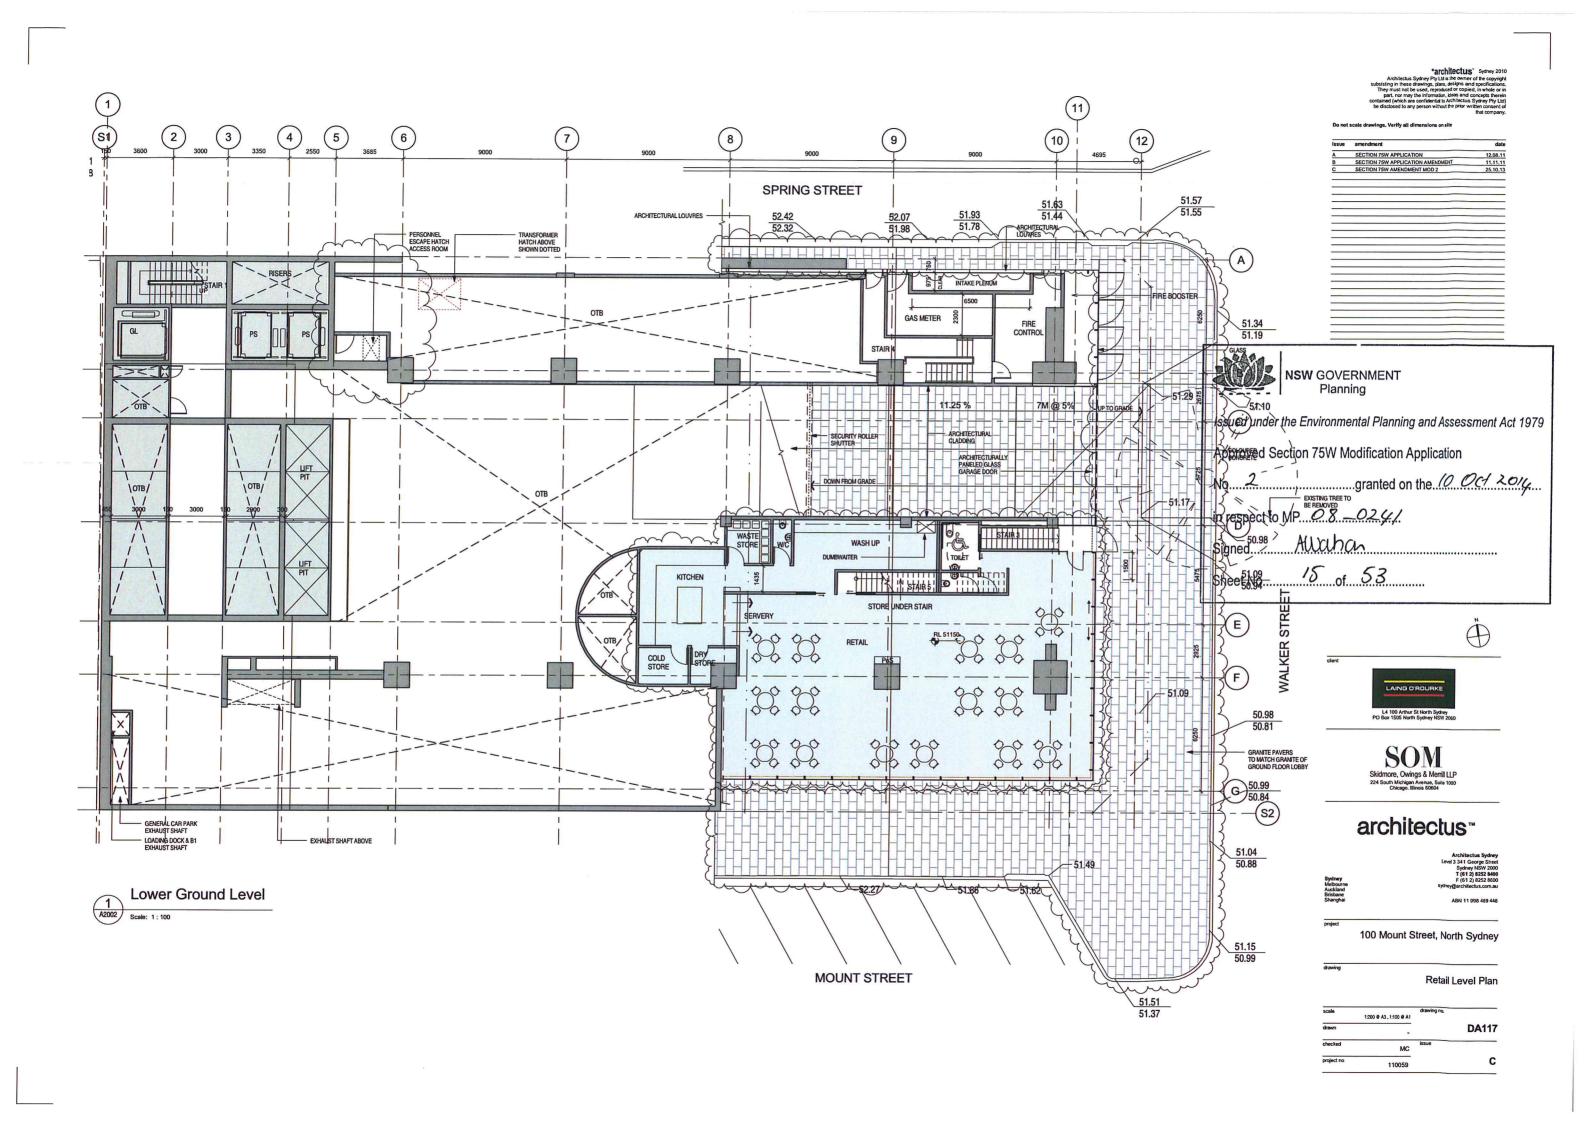

| Cover Sheet                                                                     | DA100           |
|---------------------------------------------------------------------------------|-----------------|
| Photo Montage - District View                                                   | DA101           |
| Vehicular Traffic Analysis                                                      | DA102           |
| Pedestrian Traffic Analysis                                                     | DA103           |
| Existing Site Survey                                                            | DA104           |
| Solar Radiation Study                                                           | DA105           |
| Solar Radiation Study                                                           | DA106           |
| Ground Plane                                                                    | DA107           |
| Walker Street View                                                              | DA107           |
| Mount Street View                                                               | DA107           |
| Plaza Perspective                                                               | DA108           |
| Site Plan                                                                       | DA109           |
| Site Diagram - Pedestrian Path under Canopy                                     | DA109           |
| Site Diagram - Through Site Link                                                | DA109           |
| Plaza Topography Diagram                                                        | DA110           |
| Plaza Topography Diagram                                                        | DA111           |
| Plaza Sections                                                                  | DA112           |
| Plaza - Southeast Perspective                                                   | DA113           |
| Plaza - Northeast Perspective                                                   | DA114           |
| Typical Floor Design                                                            | DA115           |
| General Arrangement Plan - Ground Floor Plan                                    | DA116           |
| Retail Level Plan                                                               | DA117           |
| Plan - B1 Level                                                                 | DA118           |
| Plan - B2 Level                                                                 | DA119           |
| Plan - B3 Level                                                                 | DA120           |
| Plan - B4 Level                                                                 | DA121           |
| Plan - B5 Level                                                                 | DA122           |
| Plan - B6 Level                                                                 | DA123           |
| General Arrangement Plan - Ground Mezzanine (Management Office)                 | DA124           |
| General Arrangement Plan - Level 1 (Amenities)<br>Plan - Typical Low Rise Level | DA124-<br>DA125 |
| Plan - Typical Low Rise Level                                                   | DA125           |
| Plan - Typical High Rise Level                                                  | DA126           |
| Plant Level Plan                                                                | DA127           |
| Plant Mezzanine Level                                                           | DA128           |
| Roof Plan                                                                       | DA128-          |
| North + East Elevations                                                         | DA129           |
| Contextual Elevation - North                                                    | DA130-          |
| Contextual Elevation - East                                                     | DA130-          |
| Contextual Elevation - Walker Street Awning & Fire House Facade                 | DA130-          |
| South + West Elevations                                                         | DA131           |
| Contextual Elevation - South                                                    | DA131-          |
| Building Sections                                                               | DA132           |
| Contextual Section - Section 1                                                  | DA132-          |
| Contextual Section - Section 2                                                  | DA132-2         |
| Roof Sections                                                                   | DA133           |
| Roof Rendering                                                                  | DA134           |
| asement Sections                                                                | DA135           |
| acade Design                                                                    | DA136           |
| acade - Closed Cavity Facade Southeast Perspective                              | DA137           |
| ore Wall Facade Southwest Perspective                                           | DA138           |
| rea Schedule                                                                    | DA139           |
| laterial Board                                                                  | DA140           |
| comparison with Approved Scheme - Retail Level + Ground Floor                   | DA141           |
| omparison with Approved Scheme - Void Above Ground Floor                        | DA142           |
| omparison with Approved Scheme - Level 1 + Level 2-3                            | DA143           |
| omparison with Approved Scheme - Level 4-11 + Level 12                          | DA144           |
| omparison with Approved Scheme - Level 13 + Level 14-23                         | DA145           |
| omparison with Approved Scheme - Level 24-25 + Level 26-33                      | DA146           |
| omparison with Approved Scheme - Plant Levels                                   | DA147           |
| omparison with Approved Scheme - Roof                                           | DA148           |
| omparison with Approved Scheme - Sections                                       | DA149           |

#### Ground Plane

| scale      |        | drawing no. |       |
|------------|--------|-------------|-------|
| drawn      | -      |             | DA107 |
| checked    | MC     | issue       |       |
| project no | 110059 |             | C     |