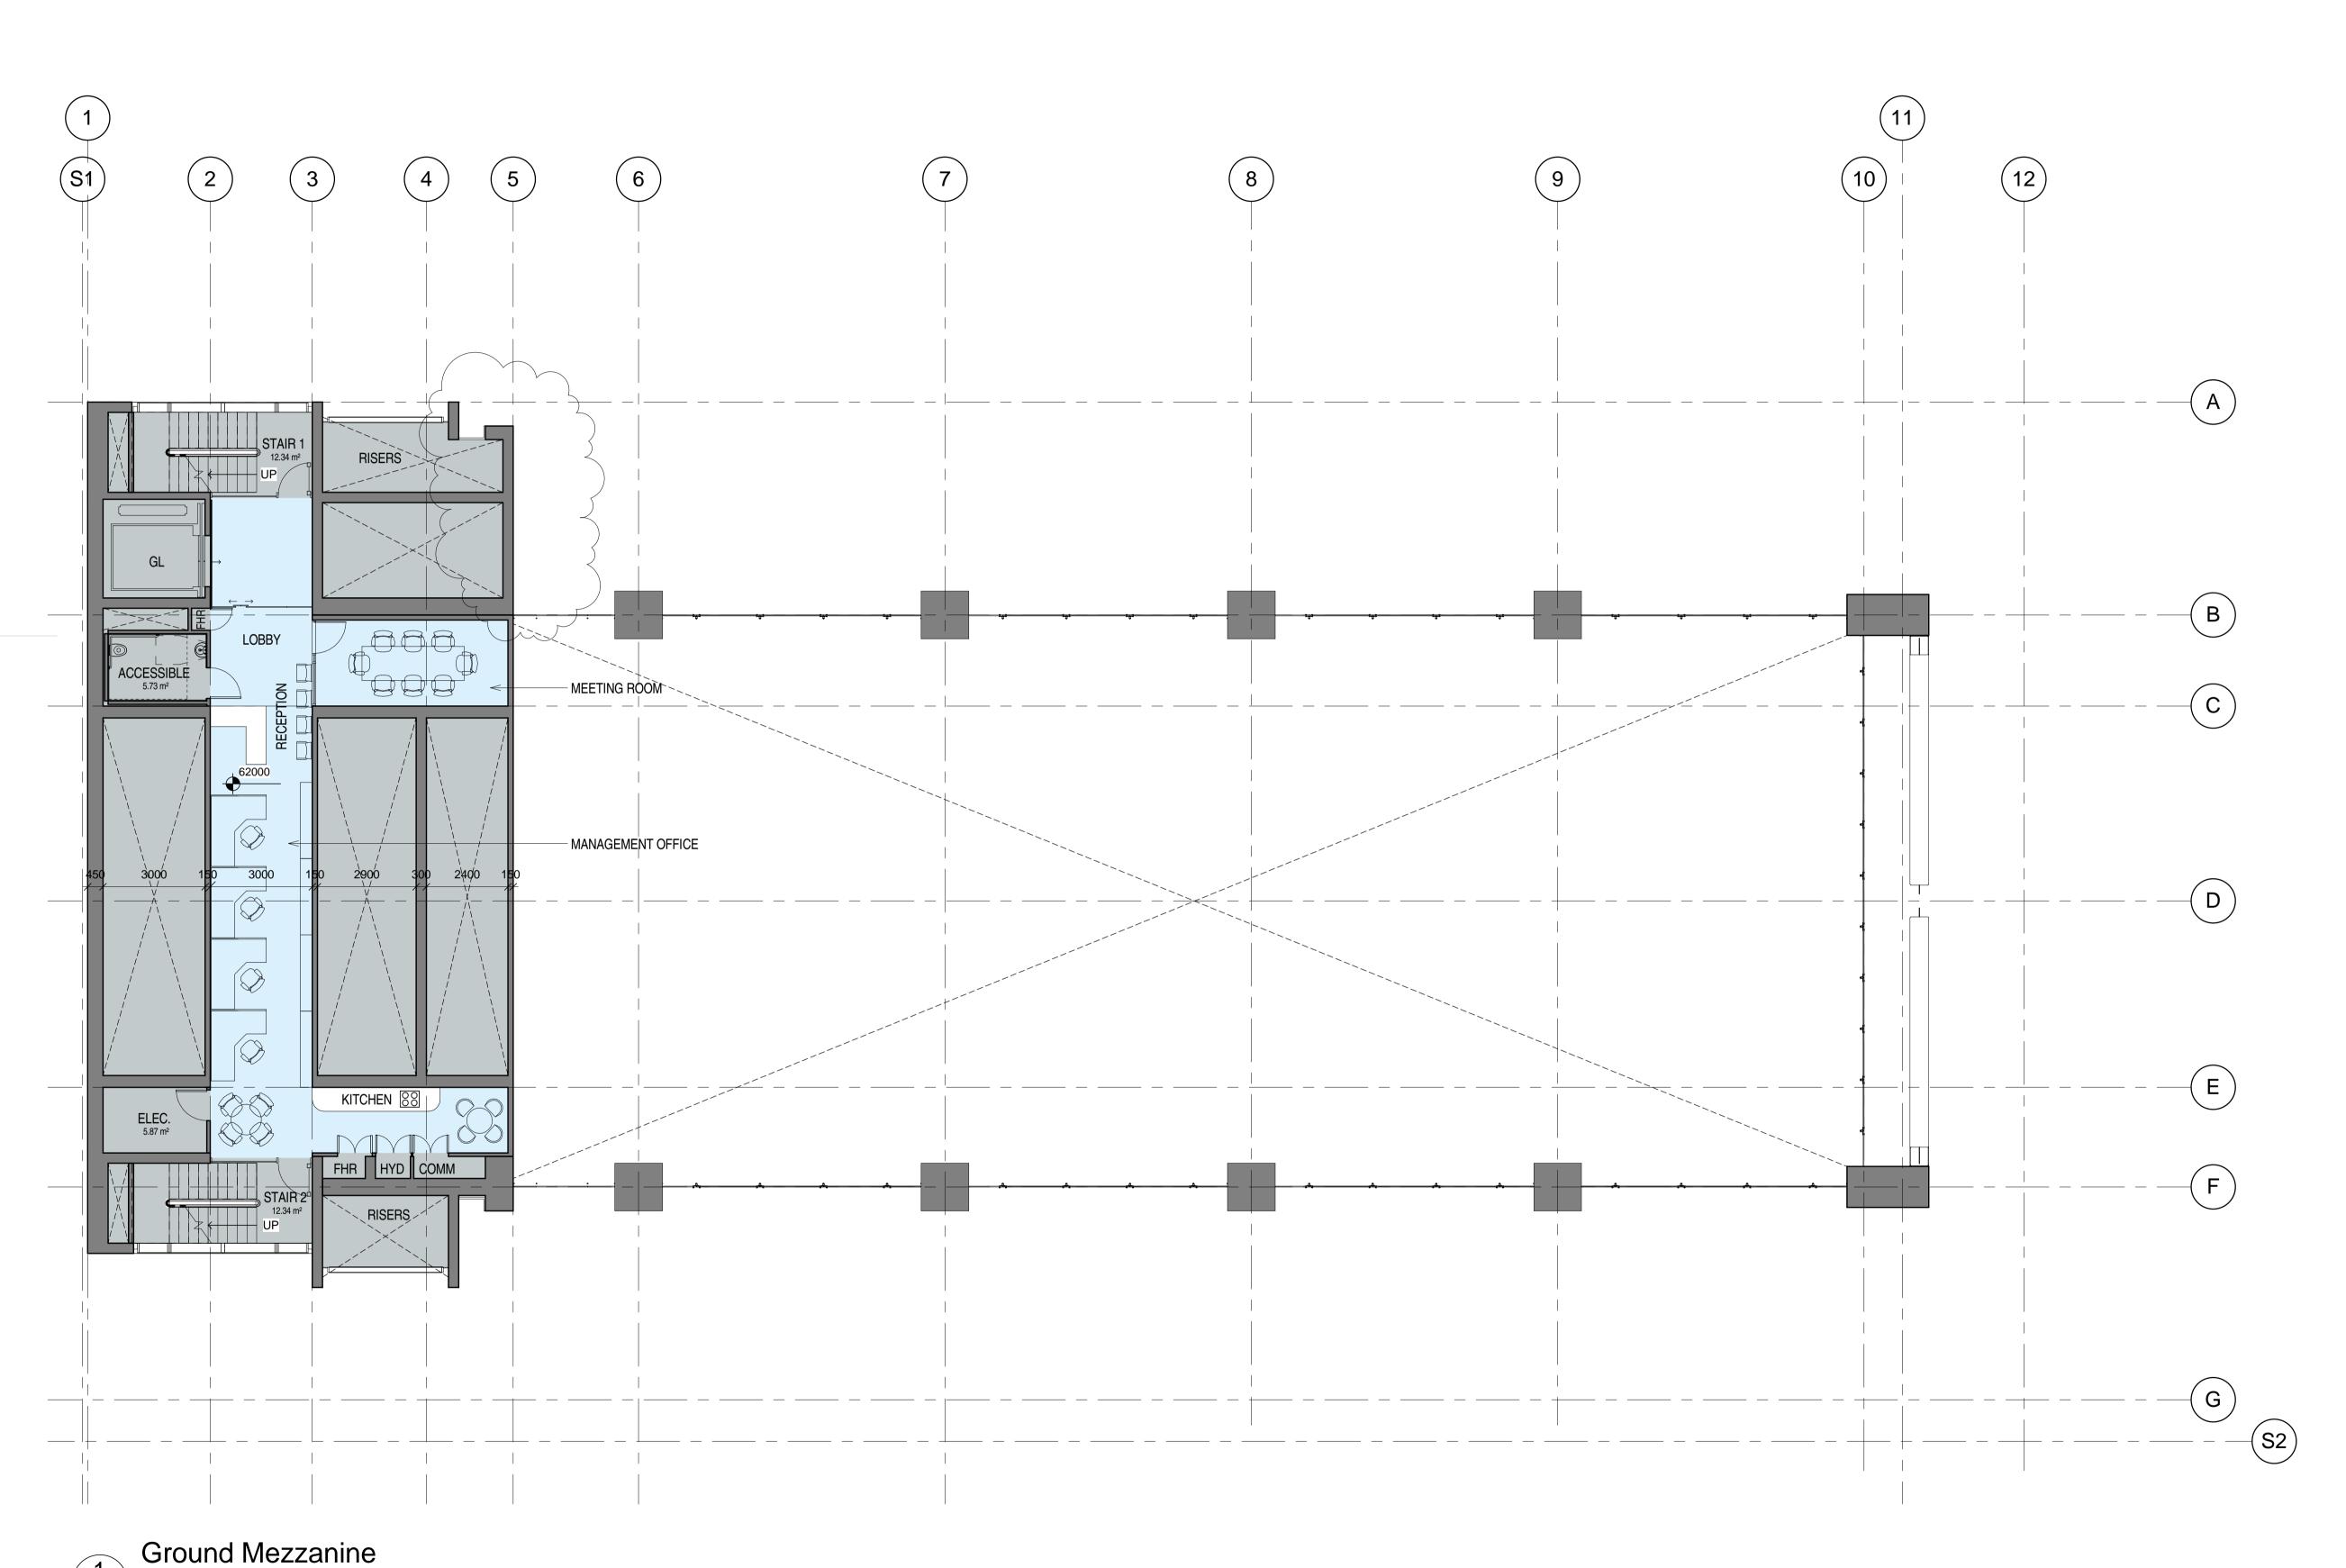

100 Mount Street, North Sydney

awing

project

client

General Arrangement Plan - Ground Mezzanine (Management Office)

| scale      | 1:200 @ A3 , 1:100 @ A1 | drawing no. |       |
|------------|-------------------------|-------------|-------|
| drawn      | -                       |             | DA124 |
| checked    | MC                      | issue       |       |
| project no | 110059                  |             | В     |