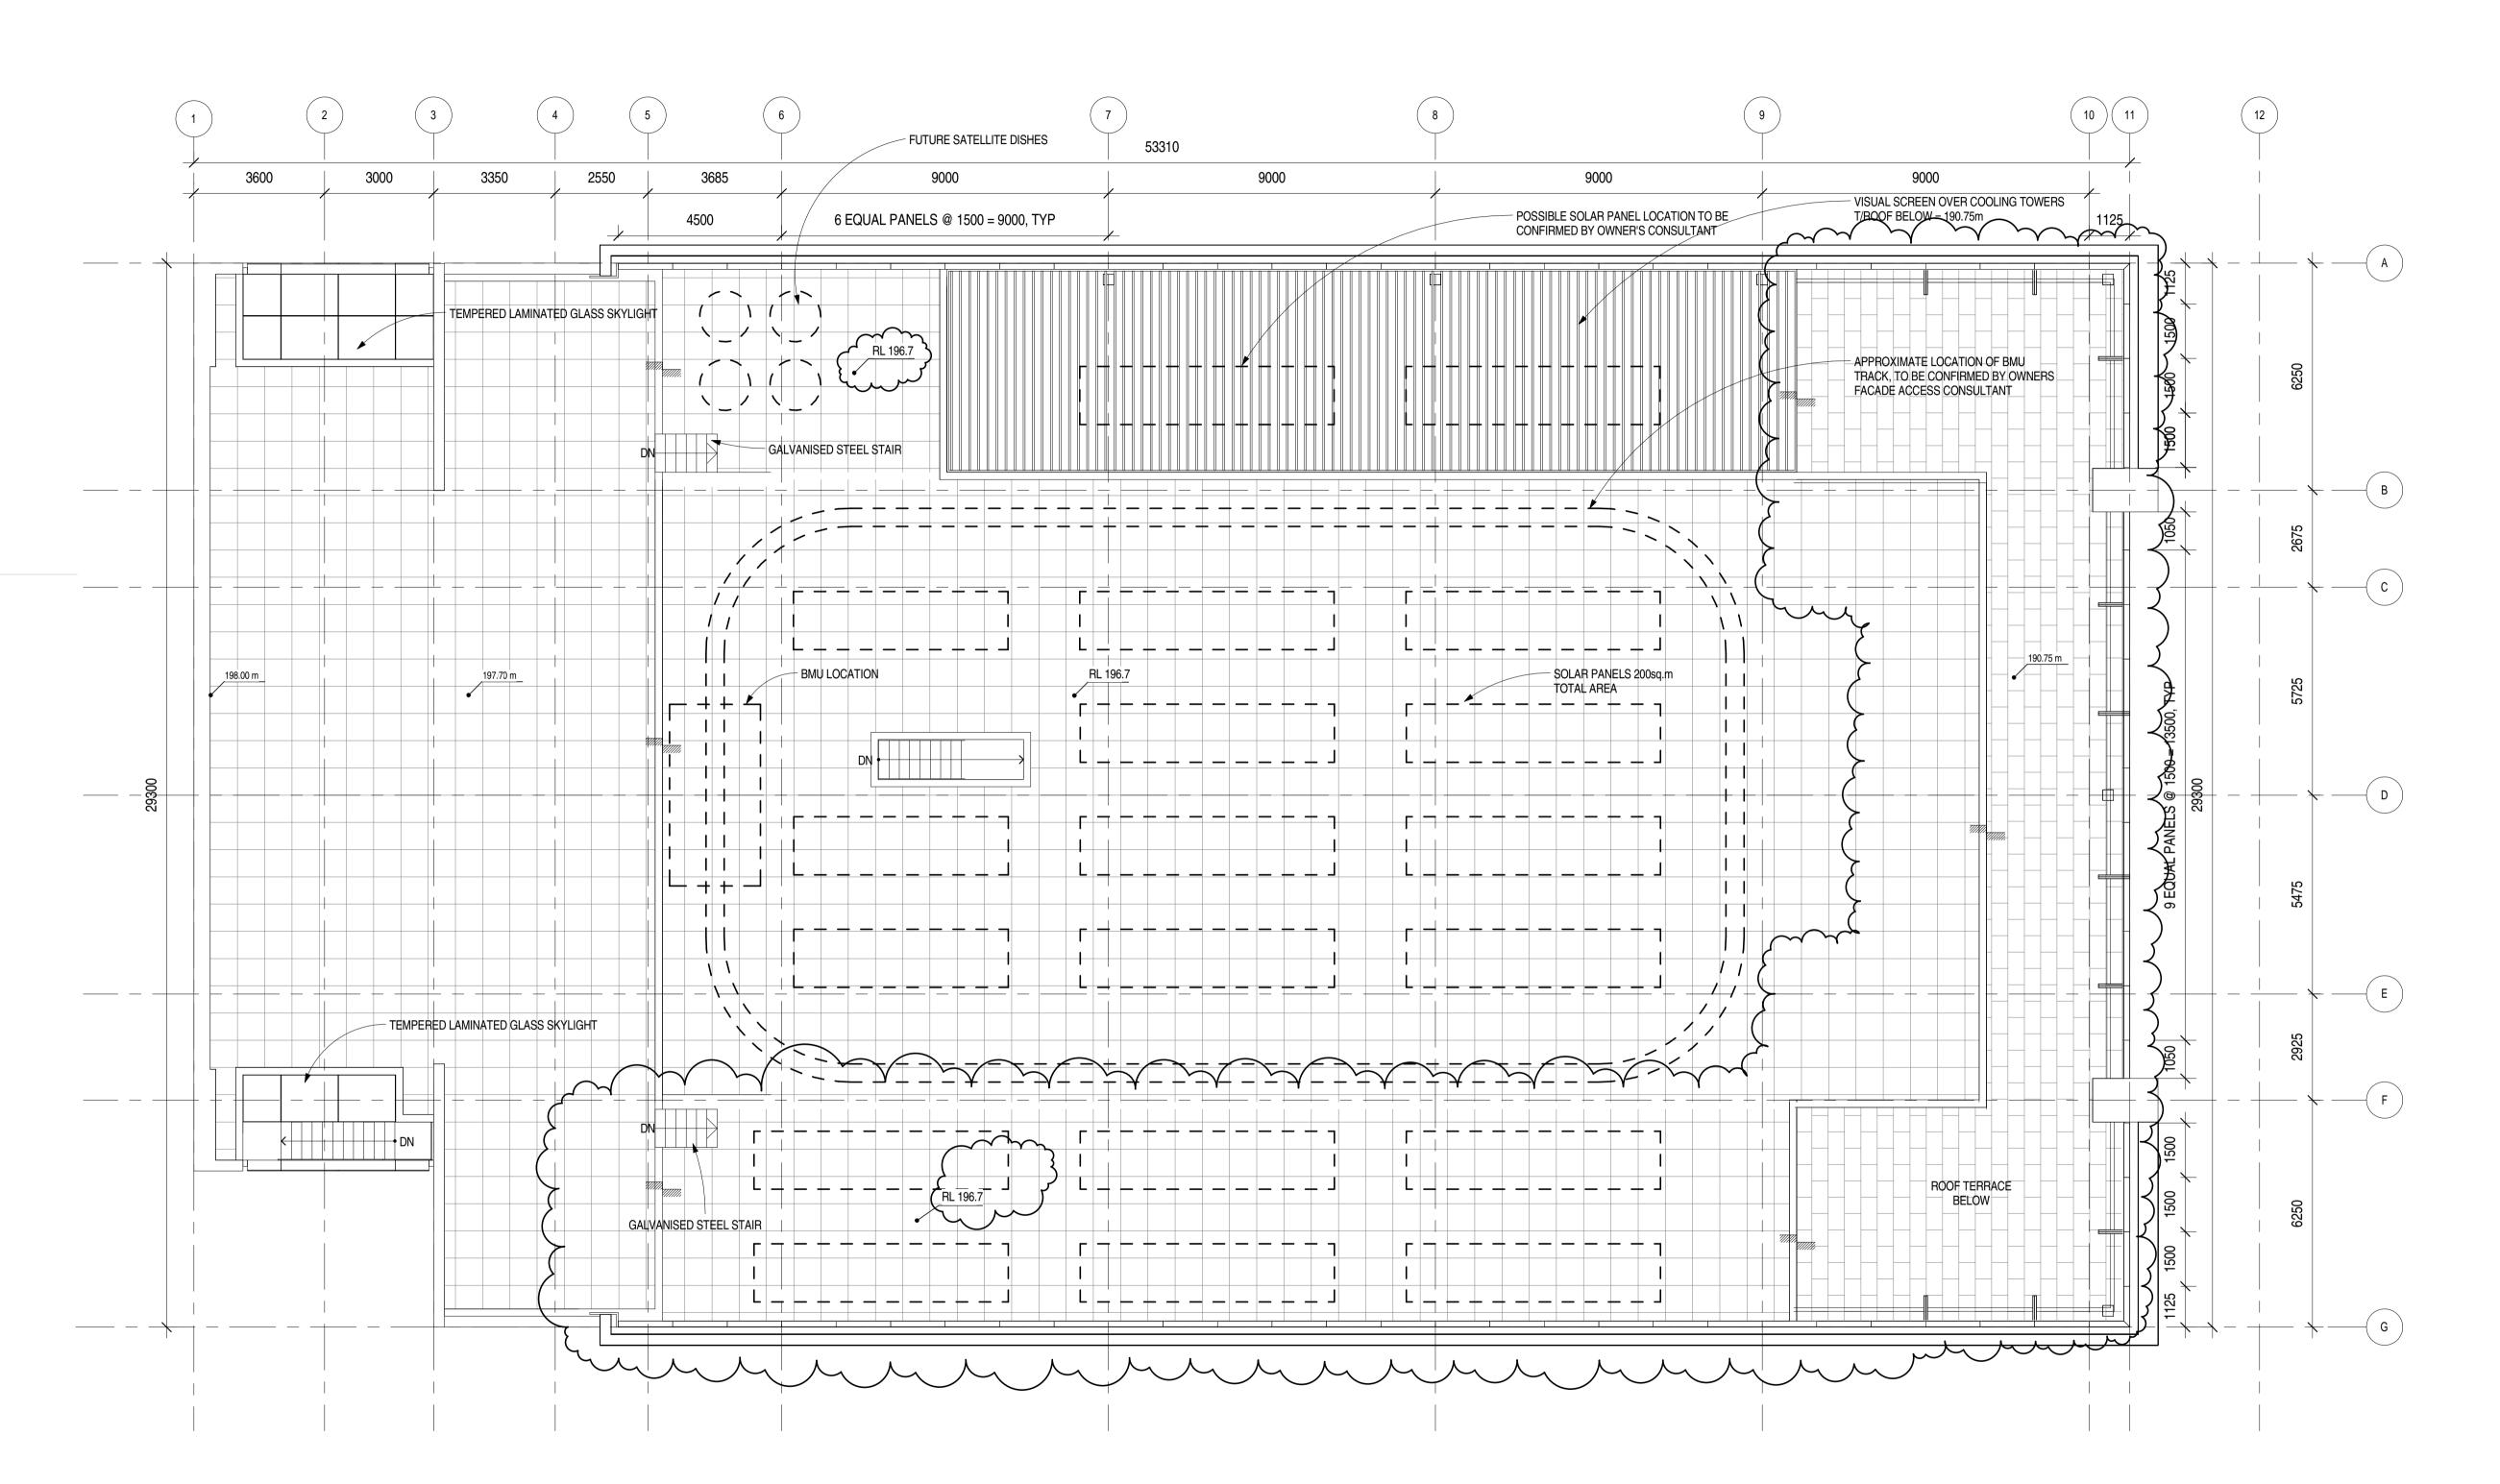

project

Roof Plan

| scale      | 1:200 @ A3 , 1:100 @ A1 | drawing no. |       |
|------------|-------------------------|-------------|-------|
|            |                         |             | DA129 |
| checked    | MC                      | issue       |       |
| project no | 211070                  |             | В     |