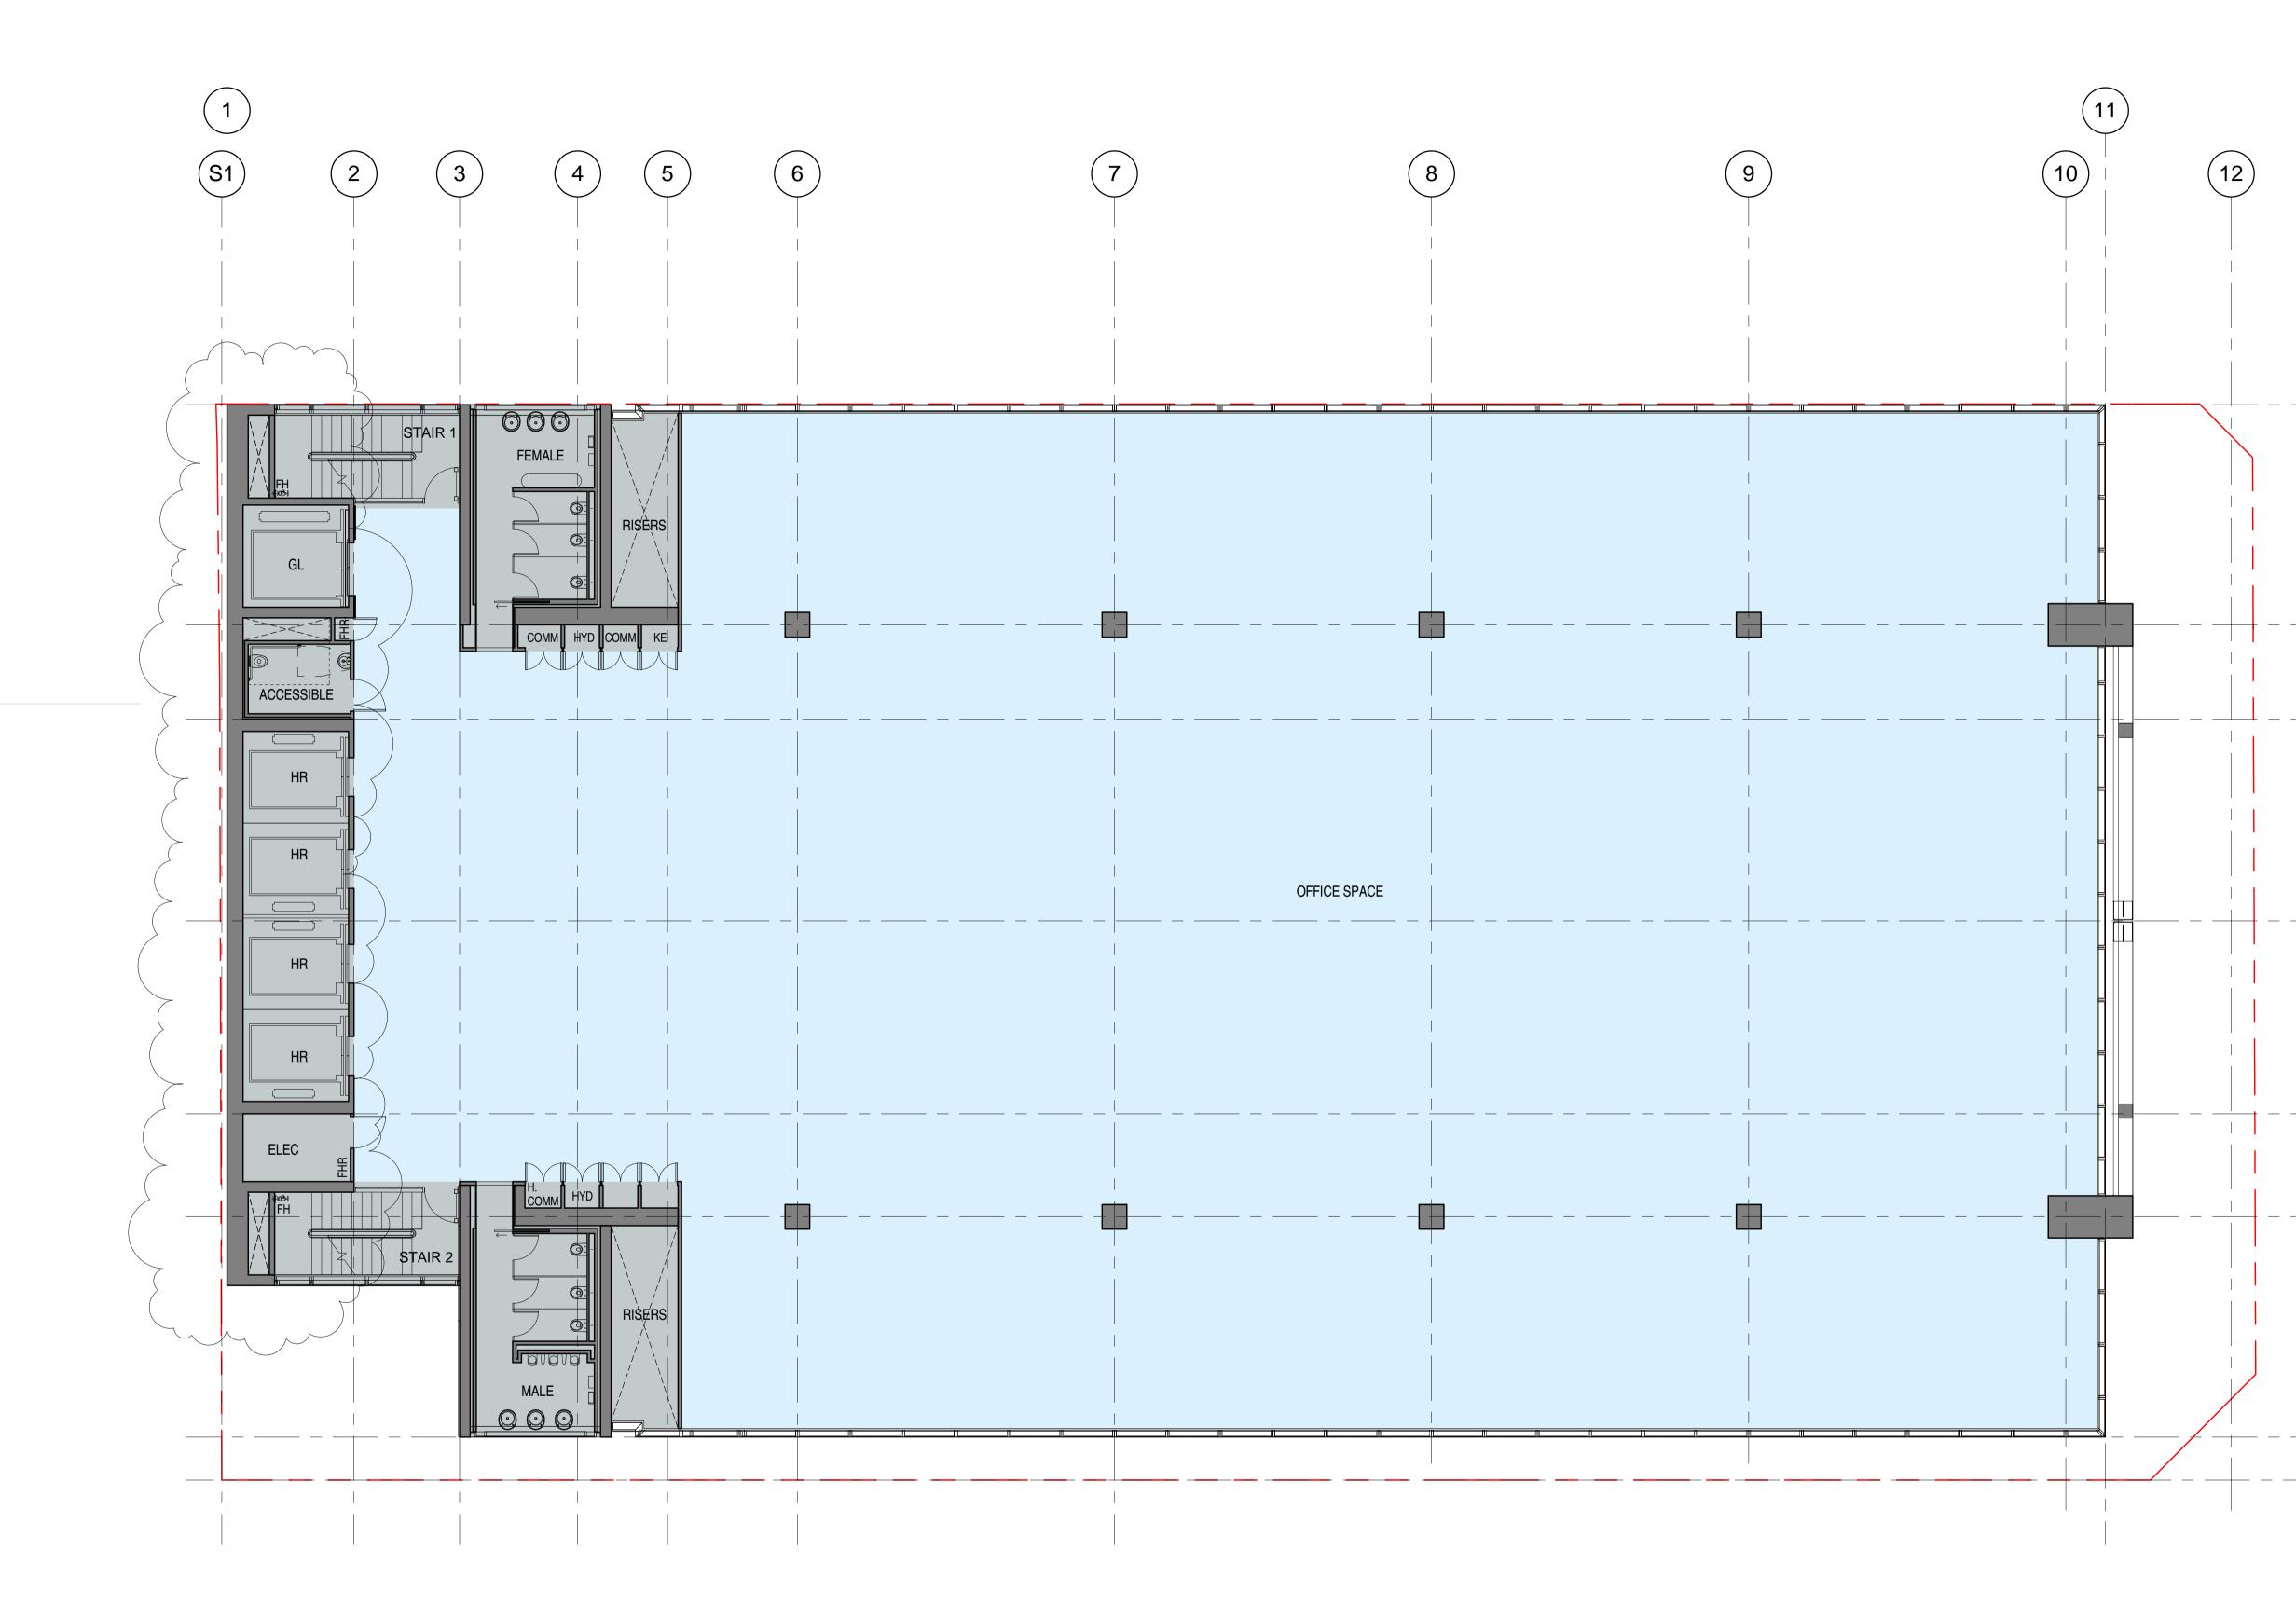

Typ. High Rise 1 1:100

**Carchitectus** Sydney 2010 Architectus Sydney Pty Ltd is the owner of the copyright subsisting in these drawings, plans, designs and specifications. They must not be used, reproduced or copied, in whole or in part, nor may the information, ideas and concepts therein contained (which are confidential to Architectus Sydney Pty Ltd) be disclosed to any person without the prior written consent of that company. that company.

## 100 Mount Street, North Sydney

 $\square$ 

## Plan - Typical High Rise Level

| scale      |                         | drawing no. |       |
|------------|-------------------------|-------------|-------|
|            | 1:200 @ A3 , 1:100 @ A1 |             |       |
| drawn      | -                       |             | DA127 |
| checked    | MC                      | issue       |       |
| project no | 110059                  |             | В     |