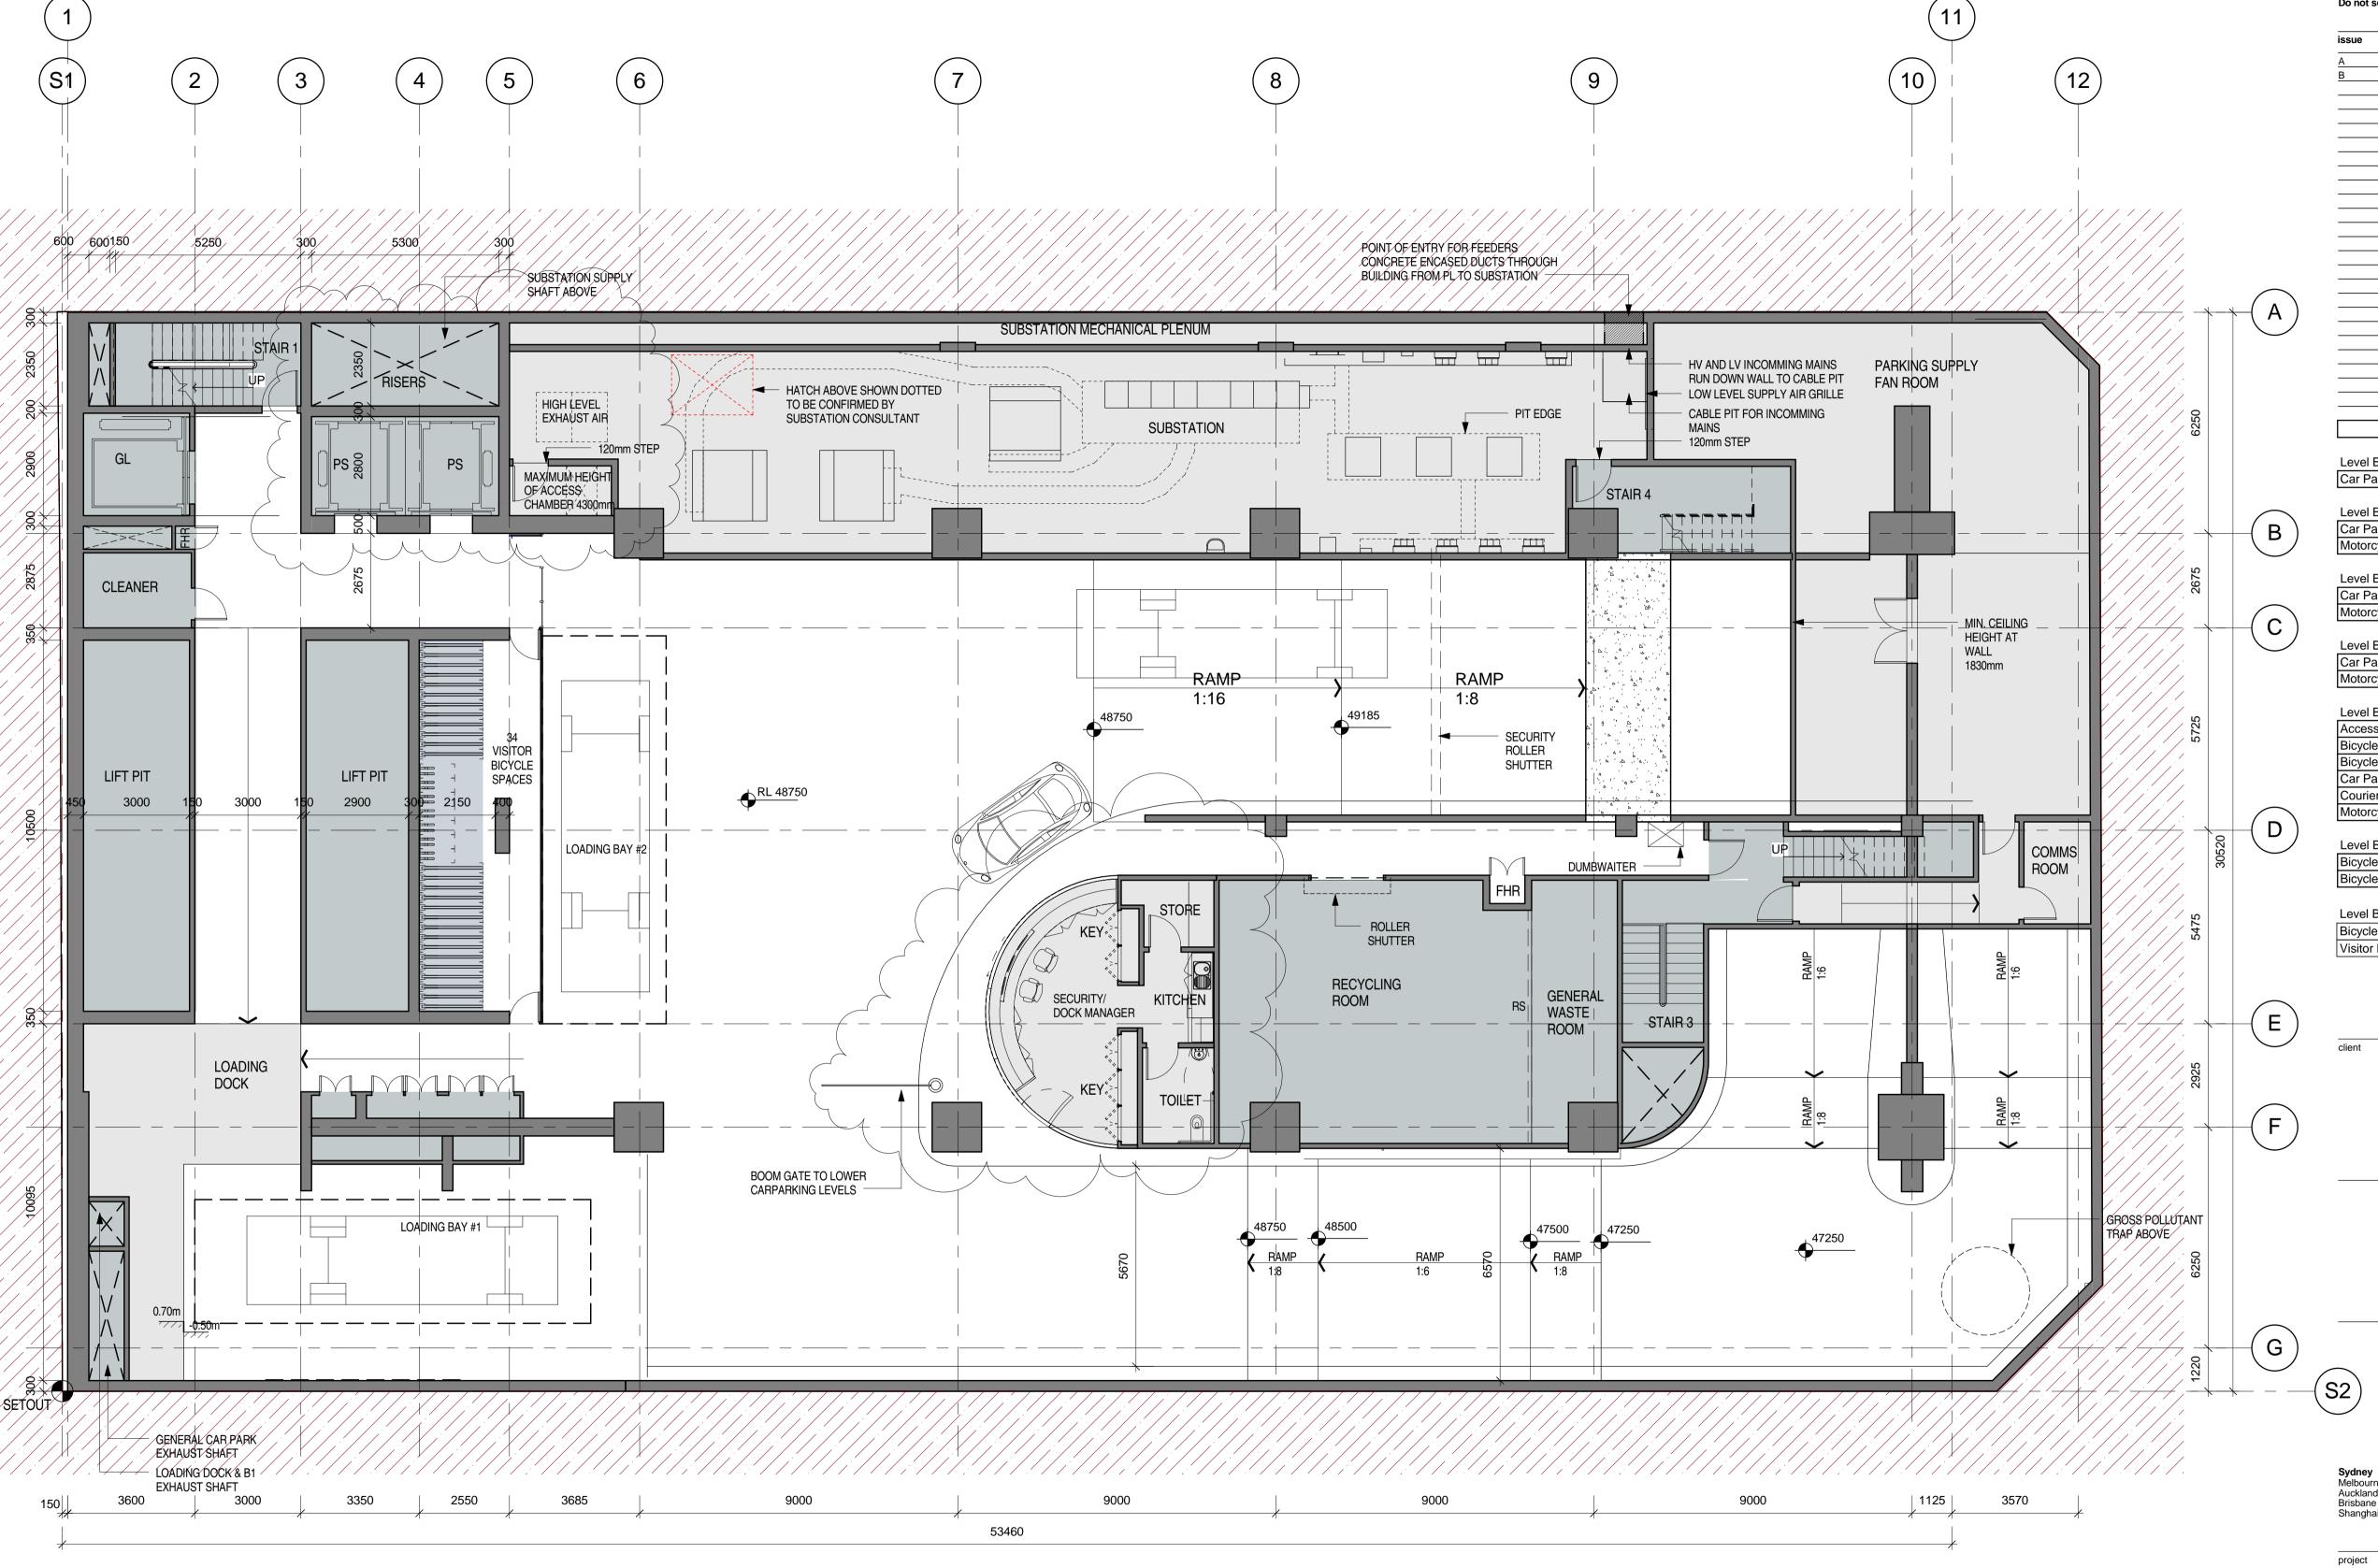

Level B1 Plan 1 A2004

Scale: 1:100

100 Mount Street, North Sydney

Plan - B1 Level

| scale      |                         | drawing no. |       |
|------------|-------------------------|-------------|-------|
|            | 1:200 @ A3 , 1:100 @ A1 |             |       |
| drawn      | -                       |             | DA118 |
| checked    | MC                      | issue       |       |
| project no | 110059                  |             | В     |