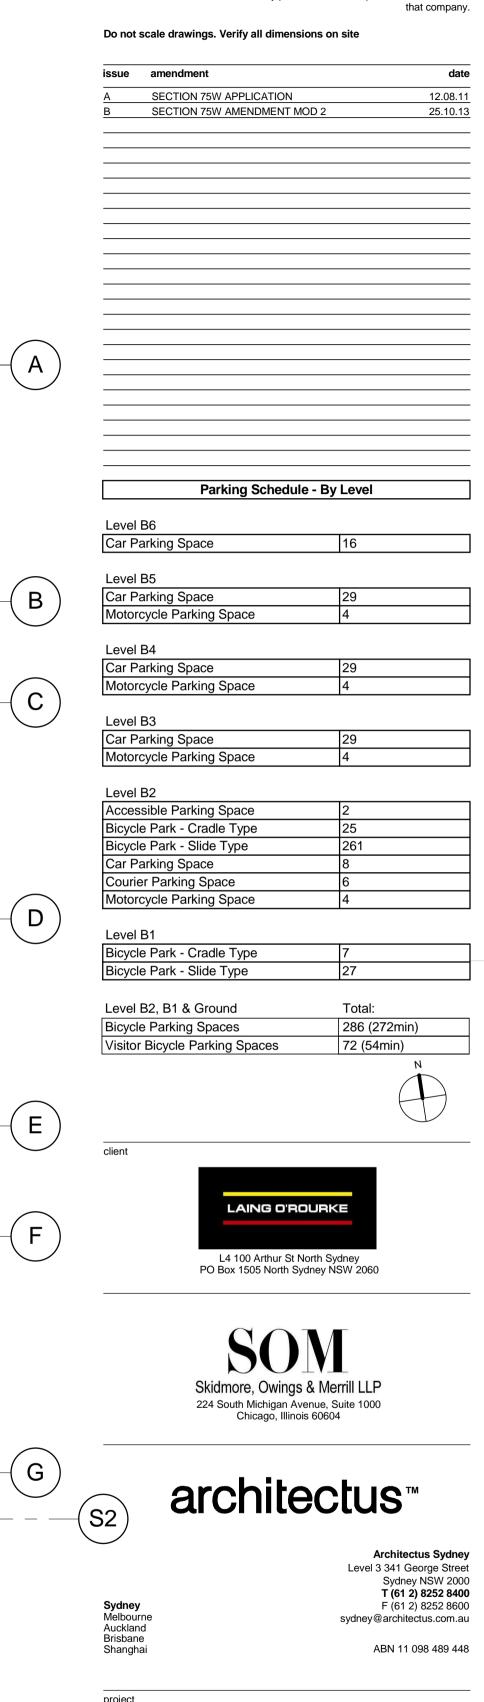

Level B1 Plan 1 A2004

Scale: 1:100

100 Mount Street, North Sydney

Plan - B1 Level

| scale      |                         | drawing no. |       |
|------------|-------------------------|-------------|-------|
|            | 1:200 @ A3 , 1:100 @ A1 |             |       |
| drawn      | -                       |             | DA118 |
| checked    | MC                      | issue       |       |
| project no | 110059                  |             | В     |