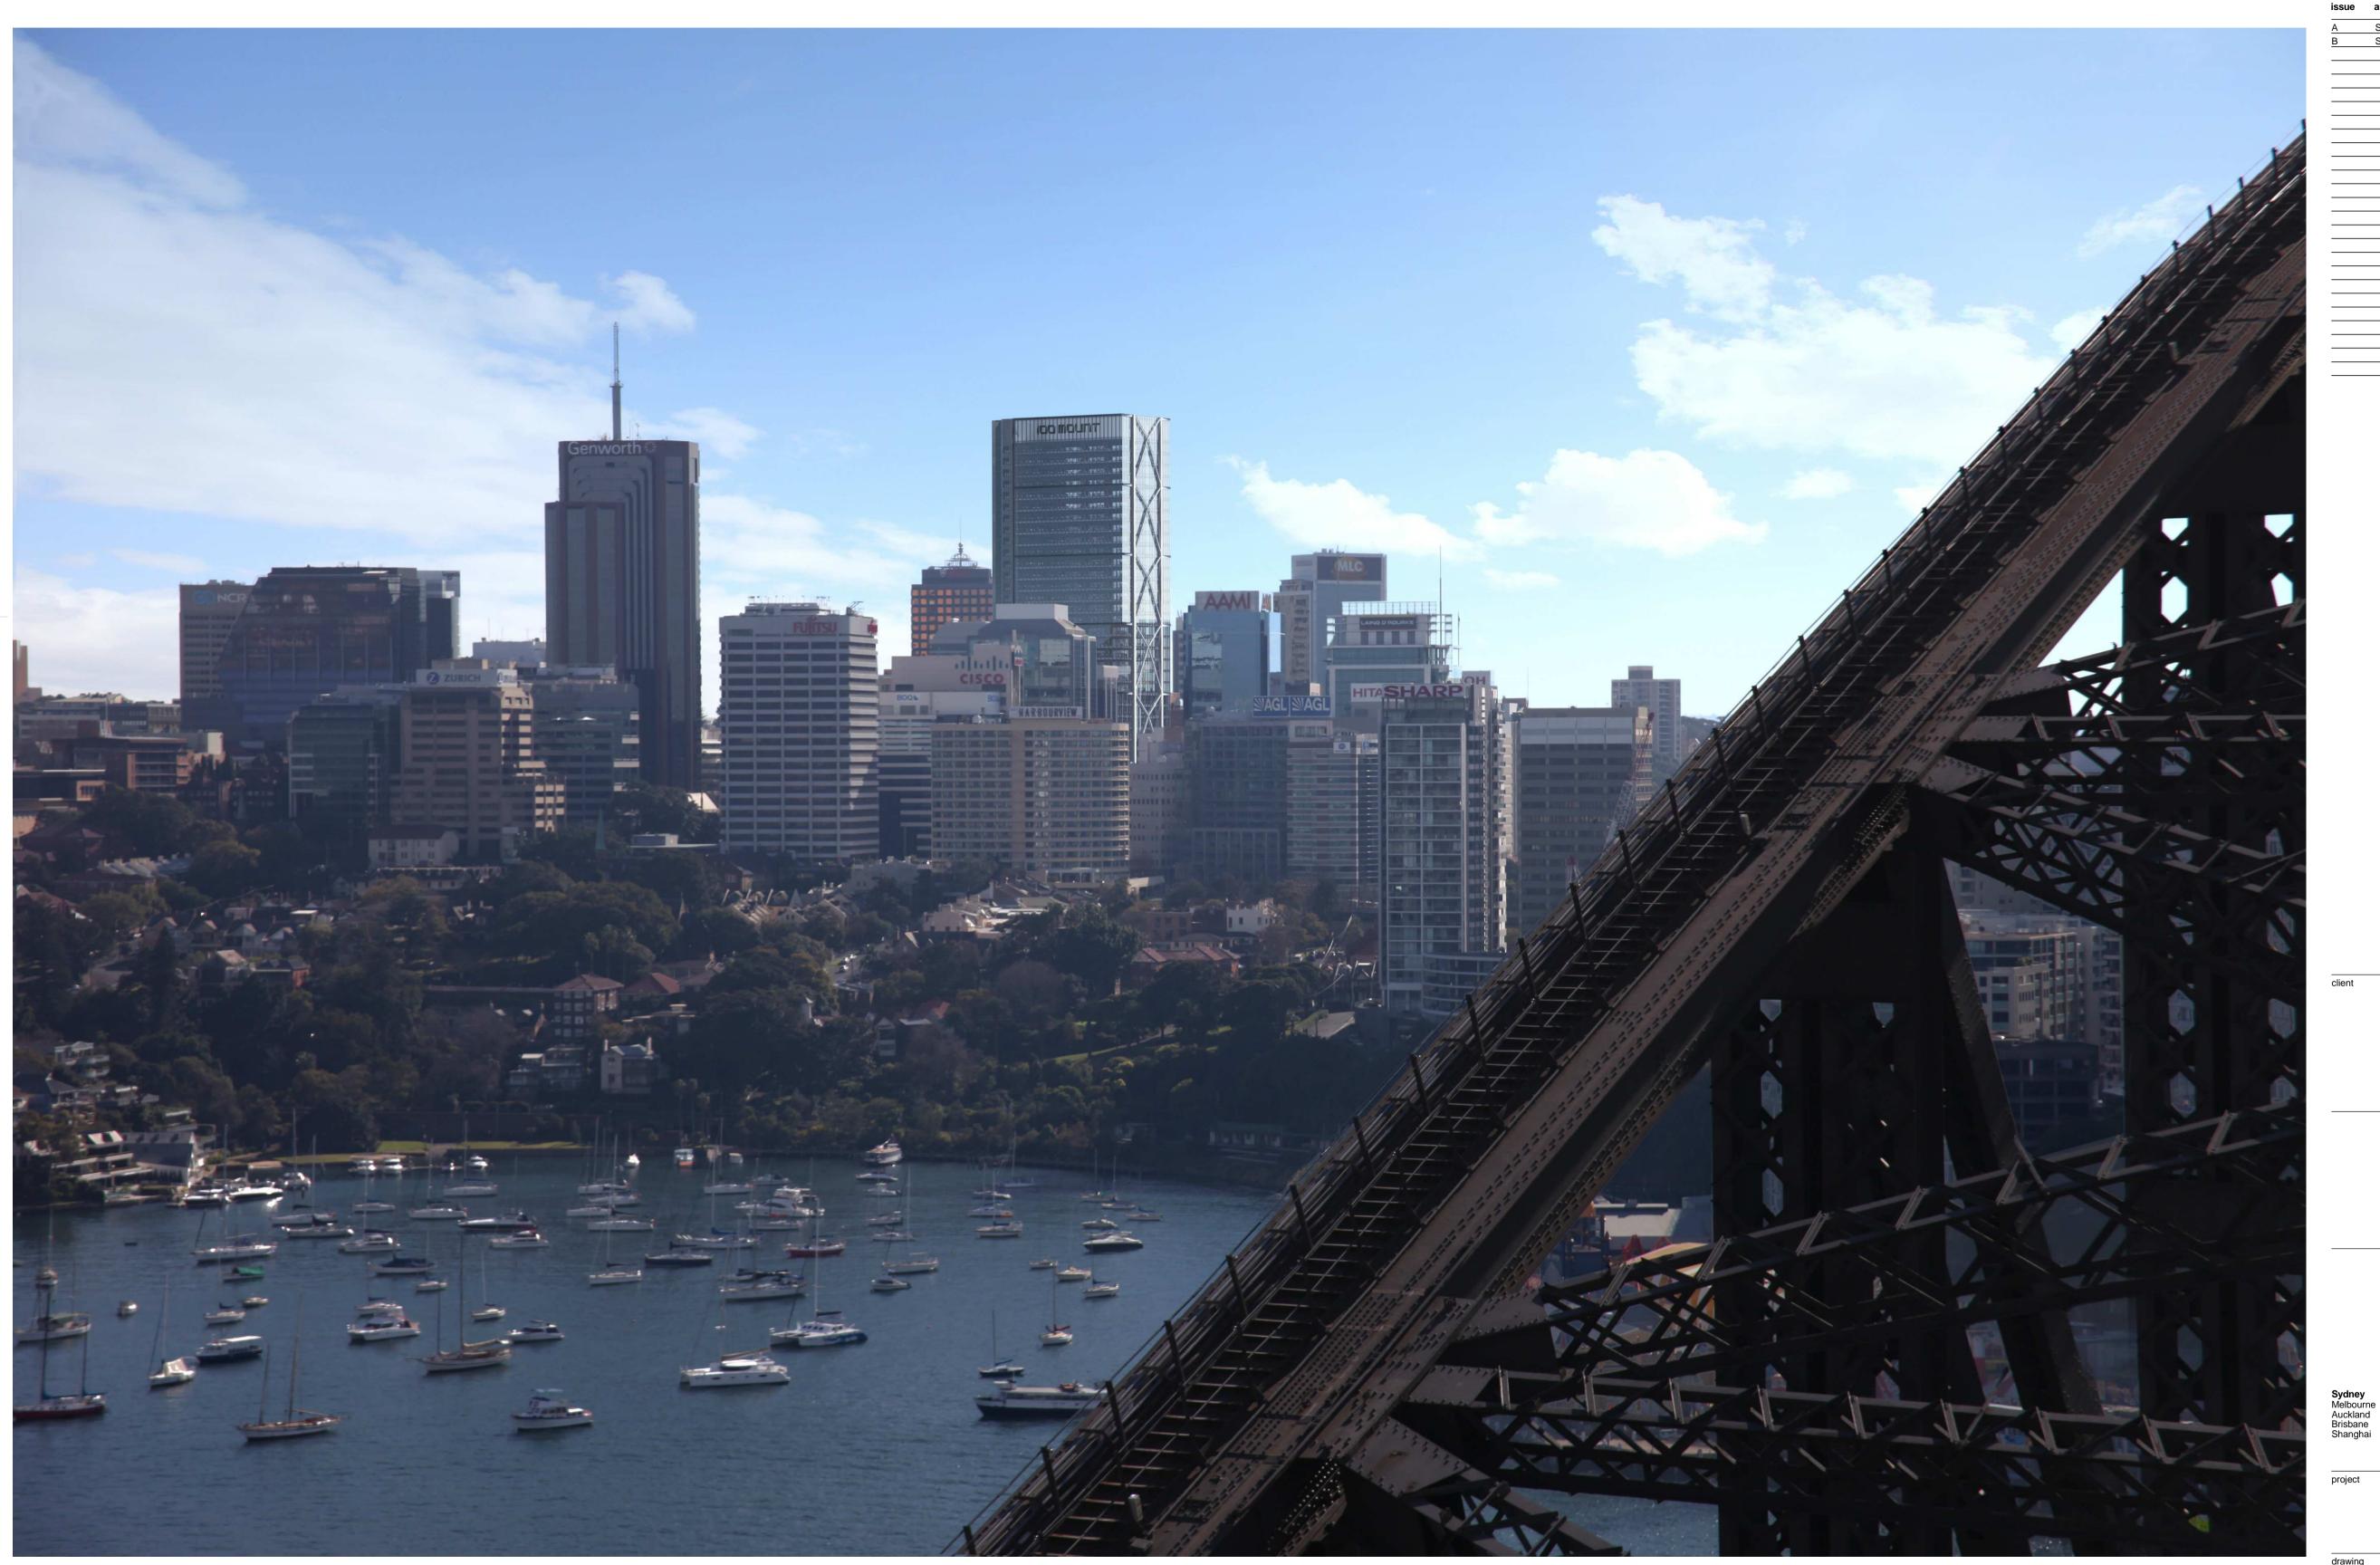

Photo Montage - District View

| cale      |        | drawing no. |       |  |
|-----------|--------|-------------|-------|--|
| rawn      | -      |             | DA101 |  |
| hecked    | MC     | issue       |       |  |
| roject no | 110059 |             | В     |  |