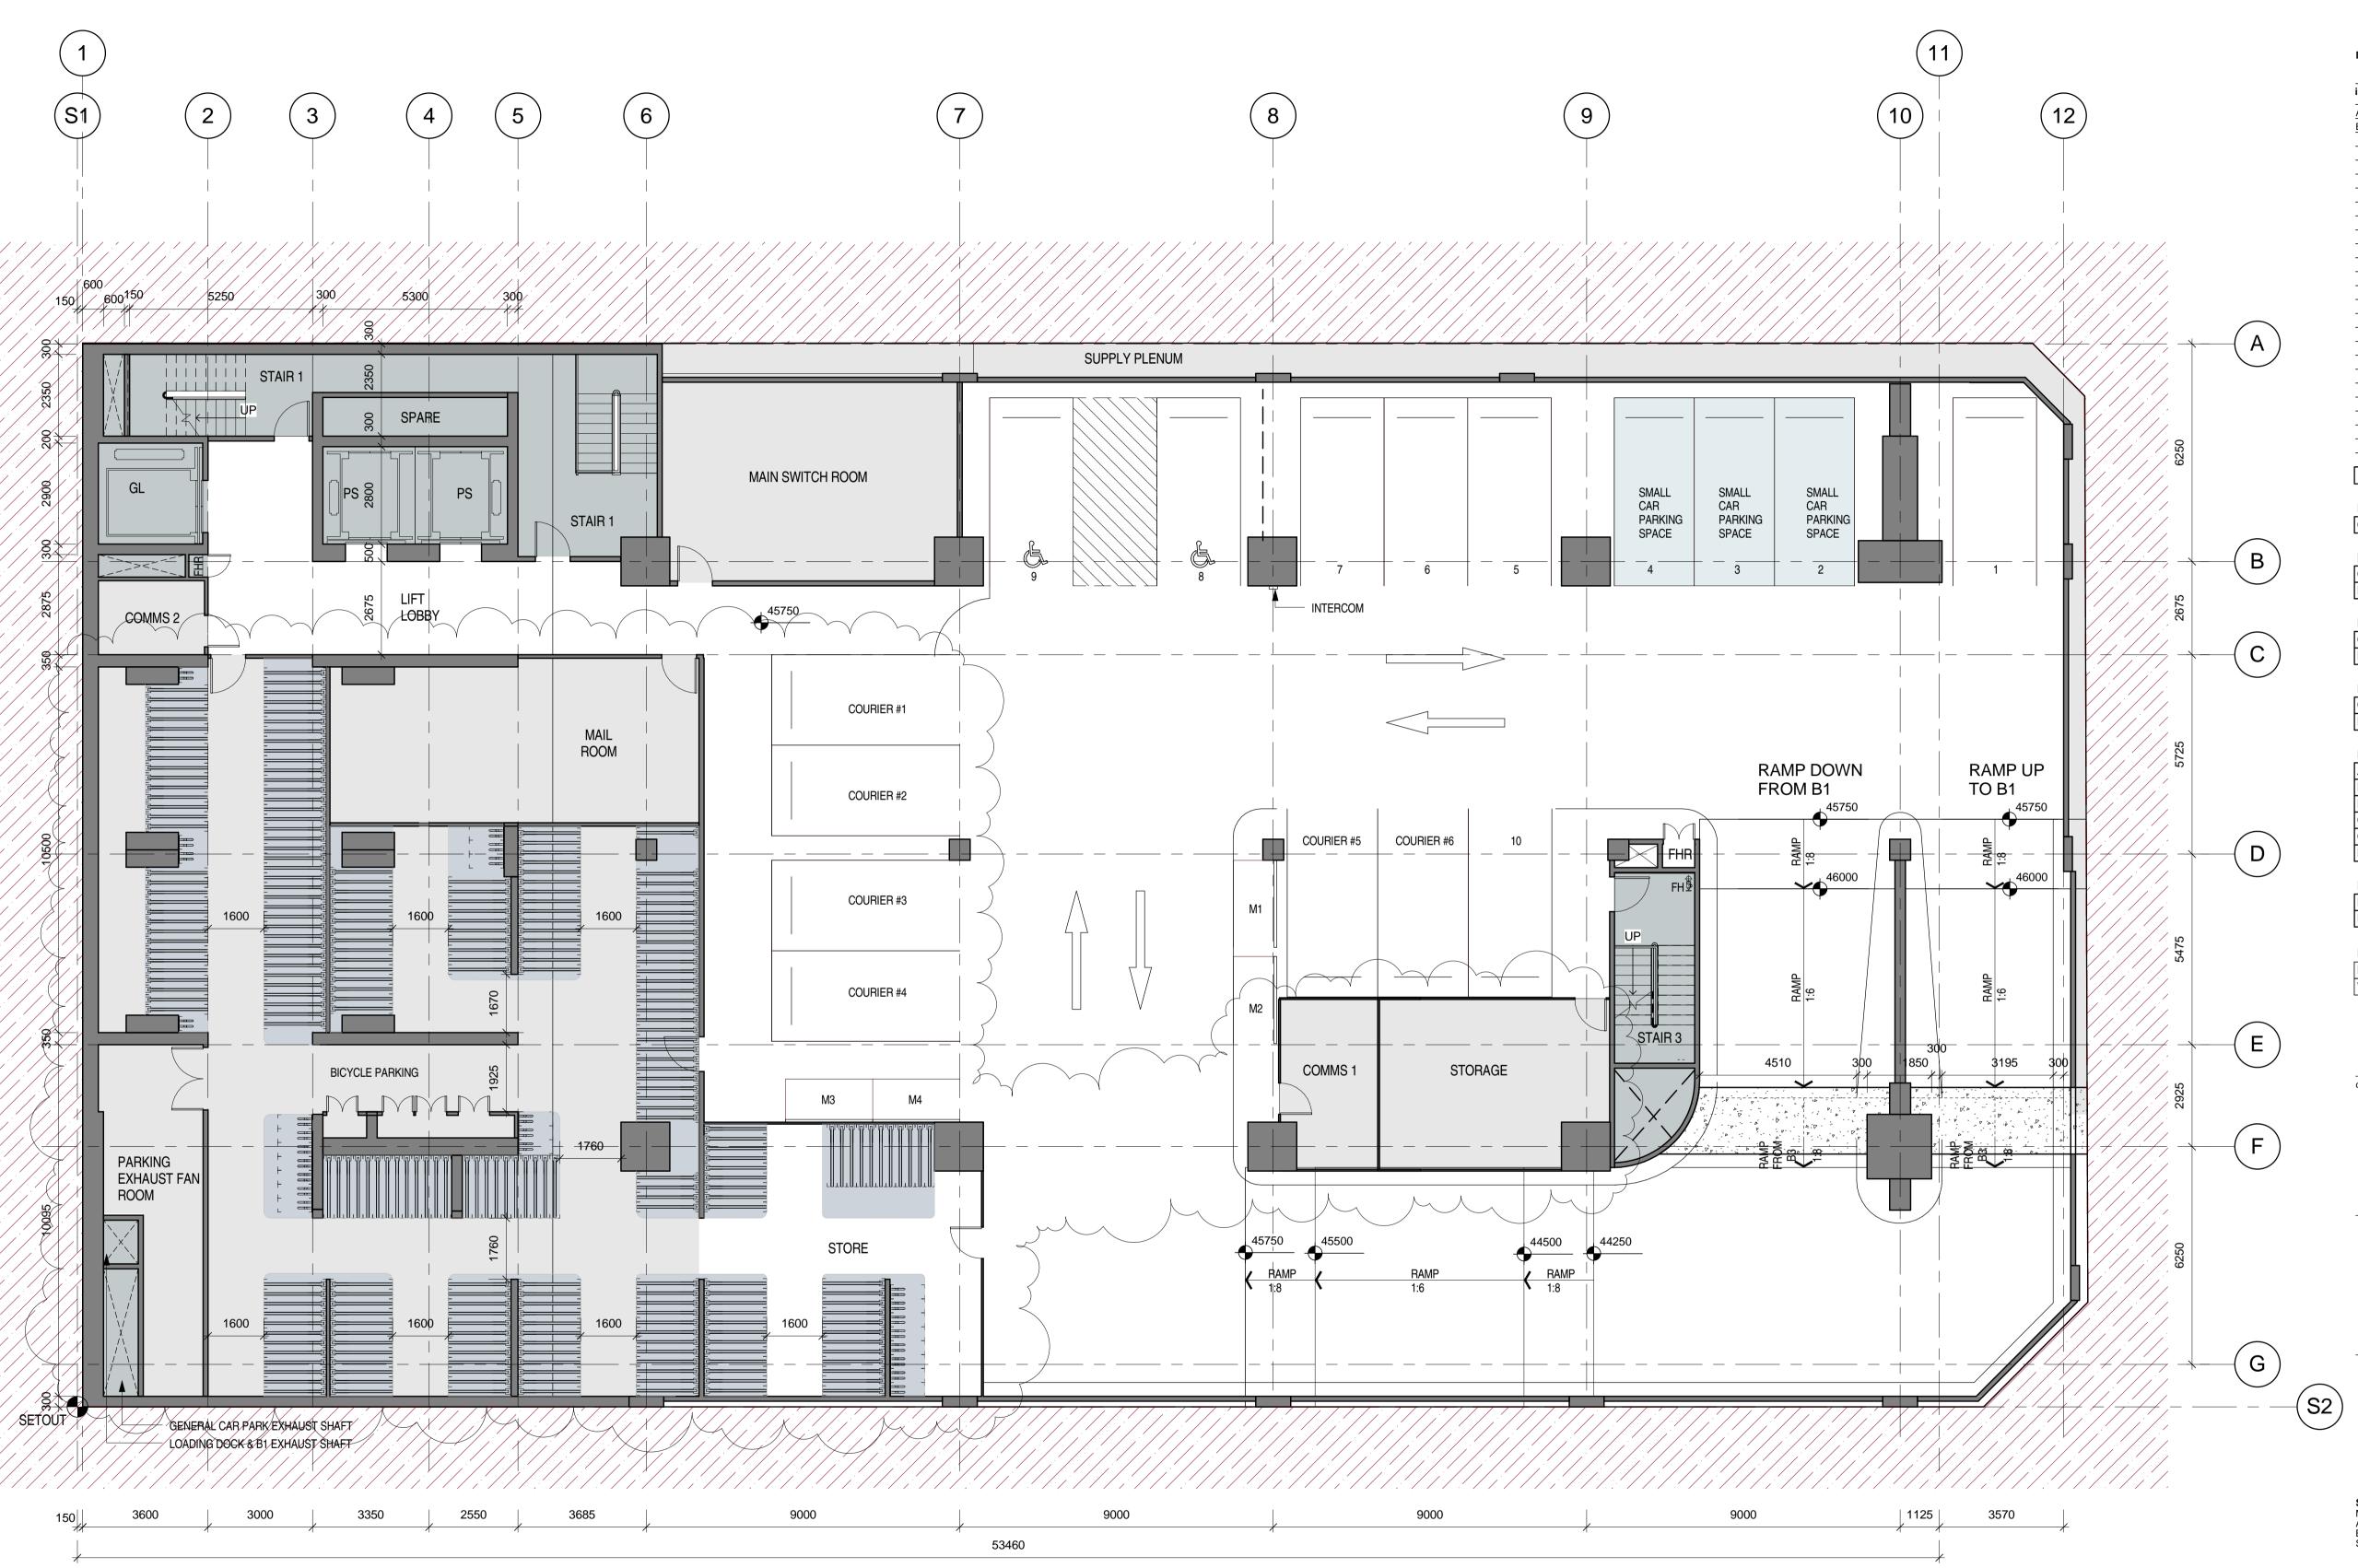

ABN 11 098 489 448

100 Mount Street, North Sydney

drawing

project

Plan - B2 Level

| drawn      | 1:200 @ A3 , 1:100 @ A1 | drawing no.<br>11<br>— | DA11 |
|------------|-------------------------|------------------------|------|
|            |                         |                        |      |
| checked    | MC                      | issue                  |      |
| project no | 110059                  |                        | Ī    |
|            |                         |                        |      |

Level B2 Plan A2004 Scale: 1:100