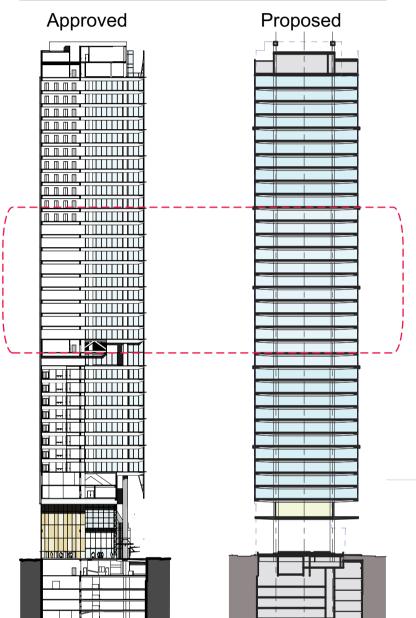

## architectus™

Level 3 341 George Street Sydney NSW 2000 T (61 2) 8252 8400

Sydney Melbourne Auckland Brisbane Shanghai

sydney@architectus.com.au

project 100 Mount Street, North Sydney

Comparison with Approved Scheme -Level 13 + Level 14-23

Level 31 - Mid Rise/Transfer Level (Plan Similar)

L22 FFL: 115.70 10 Floor @ 3.770m GFA: 1278 m<sup>2</sup> GBA: 1400 m

FULL HEIGHT LOUVRES

— PREFINISHED IN COLOUR
TO BE SELECTED FULL HEIGHT LOUVRES

— PREFINISHED IN COLOUR
TO BE SELECTED FULL HEIGHT LOUVRES

Approved: Level 21 - Mid Plant/Lift Overrun FFL: 111.950 GBA: 840 m<sup>2</sup>

Level 23 - Mid Rise/Transfer Level (Plan Similar)

L14 FFL: 115.500 10 Floor @ 3.**7**5m GFA: 1368 m<sup>2</sup> GBA: 1469 m

Proposed: Level 13 - Mid Rise Level

FFL: 111.750 GFA: 1368 m<sup>2</sup> GBA: 1469 m<sup>2</sup>