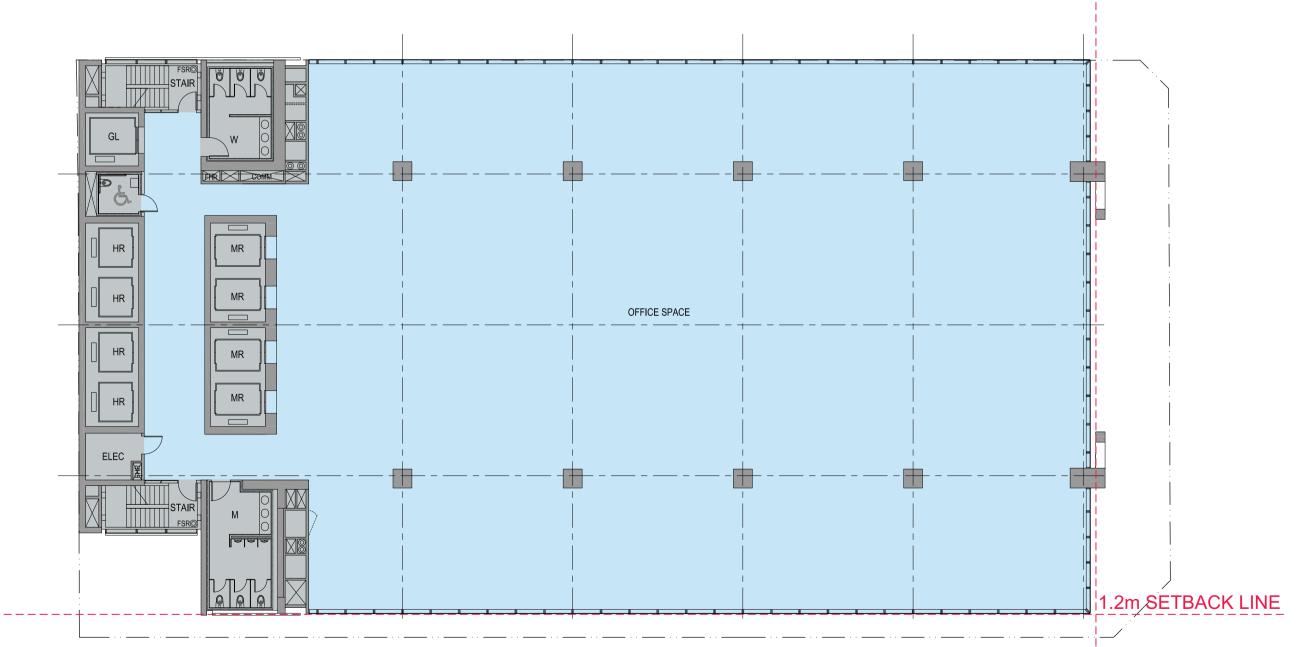

Proposed: Level 13 - Mid Rise Level

FFL: 111.750 GFA: 1368 m<sup>2</sup> GBA: 1469 m<sup>2</sup>