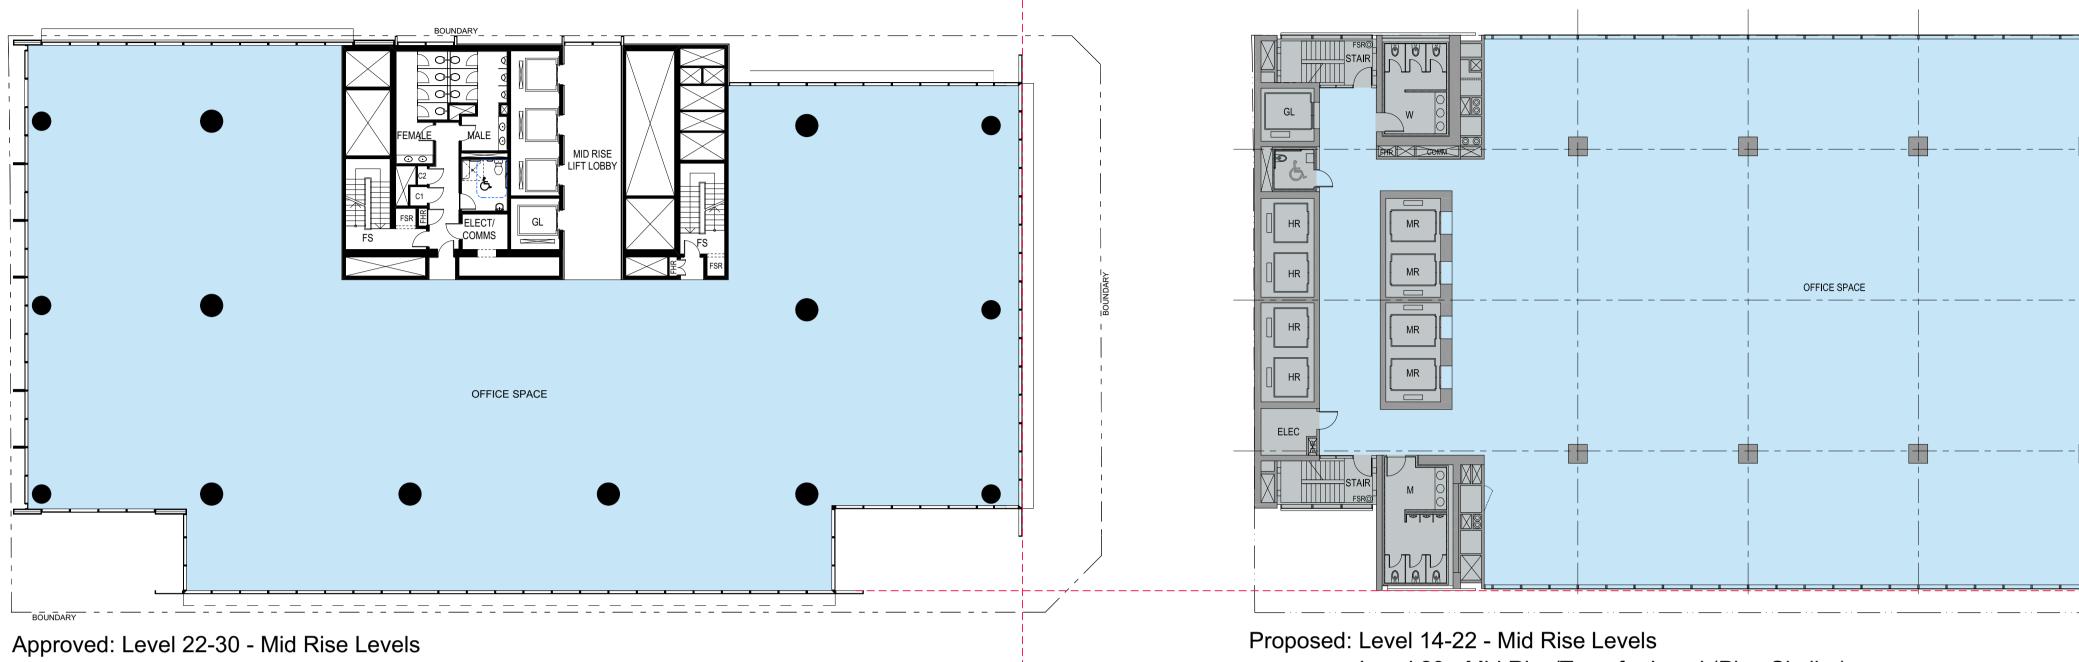

Level 31 - Mid Rise/Transfer Level (Plan Similar)

L22 FFL: 115.70 10 Floor @ 3.770m GFA: 1278 m<sup>2</sup> GBA: 1400 m

FULL HEIGHT LOUVRES

— PREFINISHED IN COLOUR
TO BE SELECTED FULL HEIGHT LOUVRES

— PREFINISHED IN COLOUR
TO BE SELECTED FULL HEIGHT LOUVRES

Approved: Level 21 - Mid Plant/Lift Overrun FFL: 111.950 GBA: 840 m<sup>2</sup>

Level 23 - Mid Rise/Transfer Level (Plan Similar)

L14 FFL: 115.500 10 Floor @ 3.**7**5m GFA: 1368 m<sup>2</sup> GBA: 1469 m

Proposed: Level 13 - Mid Rise Level

FFL: 111.750 GFA: 1368 m<sup>2</sup> GBA: 1469 m<sup>2</sup>