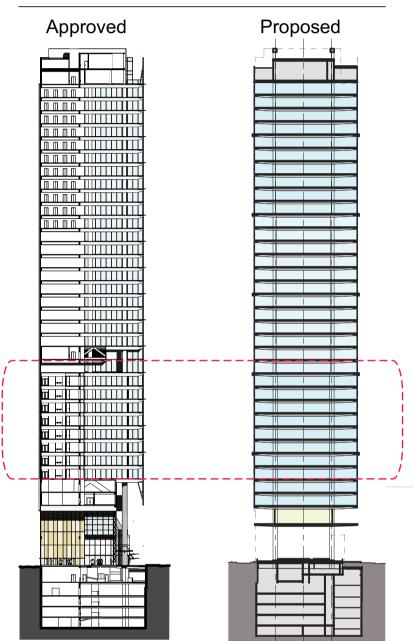

Approved: Level 20 - Low Rise Transfer Level

FFL: 108.20 GFA: 1036 m<sup>2</sup> GBA: 1198 m<sup>2</sup>

Approved: Level 12-19 - Low Rise Levels

L12 FFL: 78.20 8 Floor @ 3.75m GFA: 1275 m<sup>2</sup> GBA: 1414 m<sup>2</sup>

Proposed: Level 12 - Mid Rise/Lift Overrun

FFL: 108.00 GFA: 1342 m<sup>2</sup> GBA: 1443 m<sup>2</sup>

Proposed: Level 4-10 - Low Rise Levels

Level 11 - Low Rise Transfer Level (Plan Similar)

L4 FFL: 78.00 8 Floor @ 3.75m GFA: 1342 m<sup>2</sup> GBA: 1443 m<sup>2</sup>