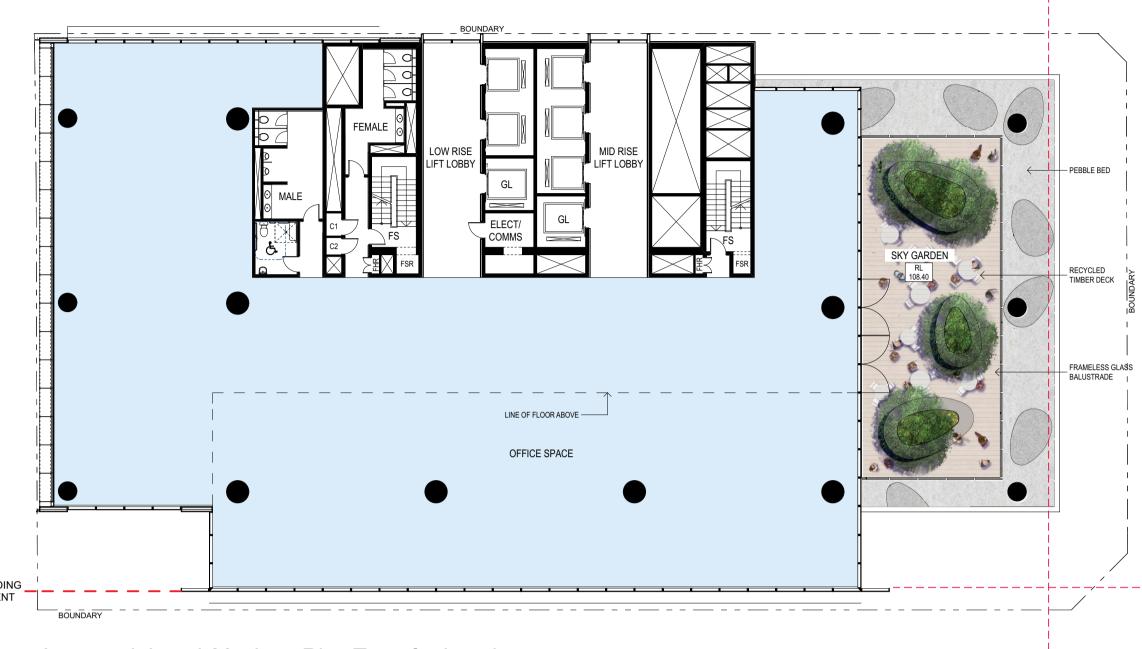

Proposed: Level 12 - Mid Rise/Lift Overrun

FFL: 108.00 GFA: 1342 m<sup>2</sup> GBA: 1443 m<sup>2</sup>

Proposed: Level 4-10 - Low Rise Levels

Level 11 - Low Rise Transfer Level (Plan Similar)

L4 FFL: 78.00 8 Floor @ 3.75m GFA: 1342 m<sup>2</sup> GBA: 1443 m<sup>2</sup>