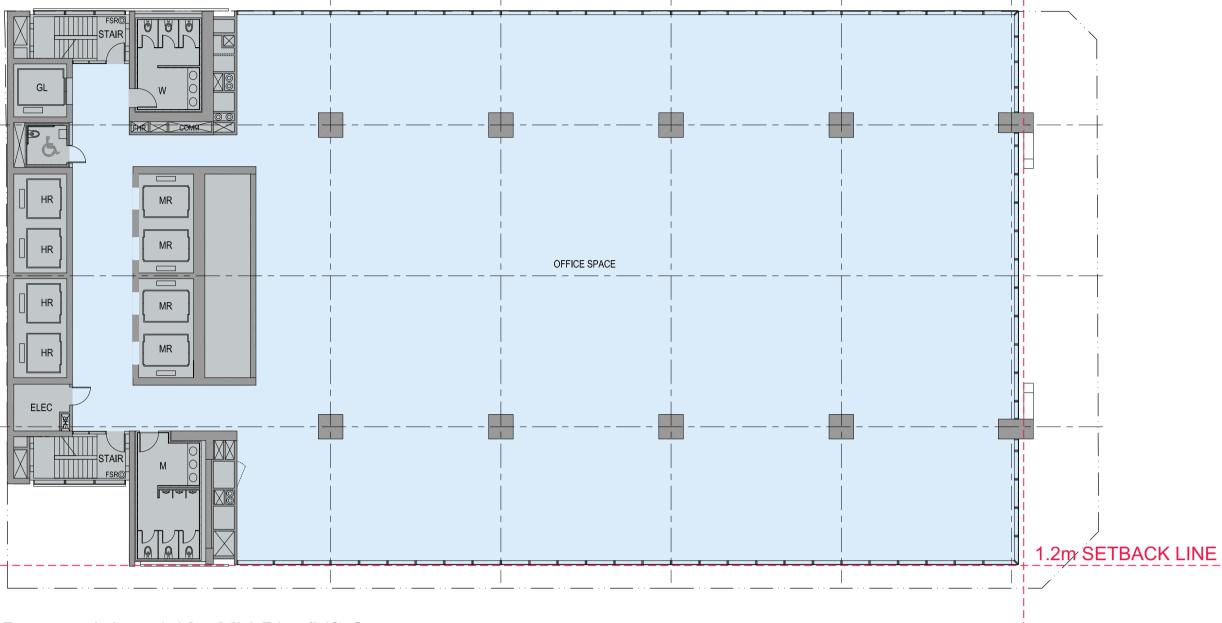

Approved: Level 20 - Low Rise Transfer Level

FFL: 108.20 GFA: 1036 m<sup>2</sup> GBA: 1198 m<sup>2</sup>

Approved: Level 12-19 - Low Rise Levels

L12 FFL: 78.20 8 Floor @ 3.75m GFA: 1275 m<sup>2</sup> GBA: 1414 m<sup>2</sup>