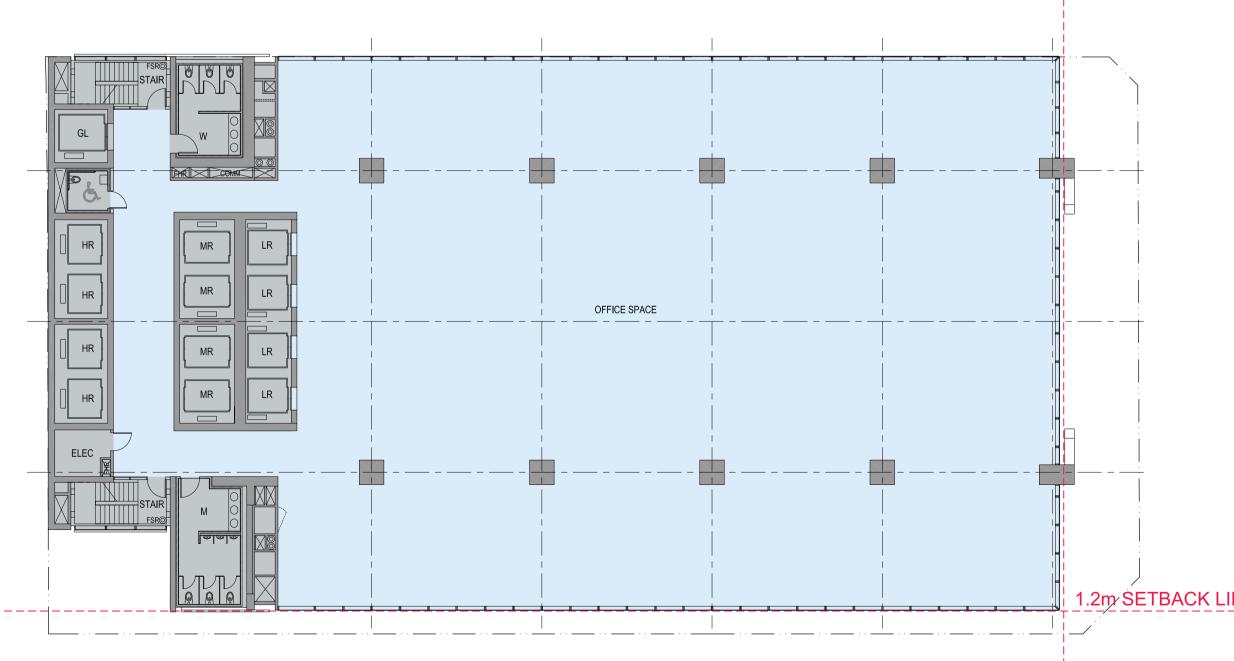

Proposed: Level 12 - Mid Rise/Lift Overrun

FFL: 108.00 GFA: 1342 m<sup>2</sup> GBA: 1443 m<sup>2</sup>

Proposed: Level 4-10 - Low Rise Levels

Level 11 - Low Rise Transfer Level (Plan Similar)

L4 FFL: 78.00 8 Floor @ 3.75m GFA: 1342 m<sup>2</sup> GBA: 1443 m<sup>2</sup>