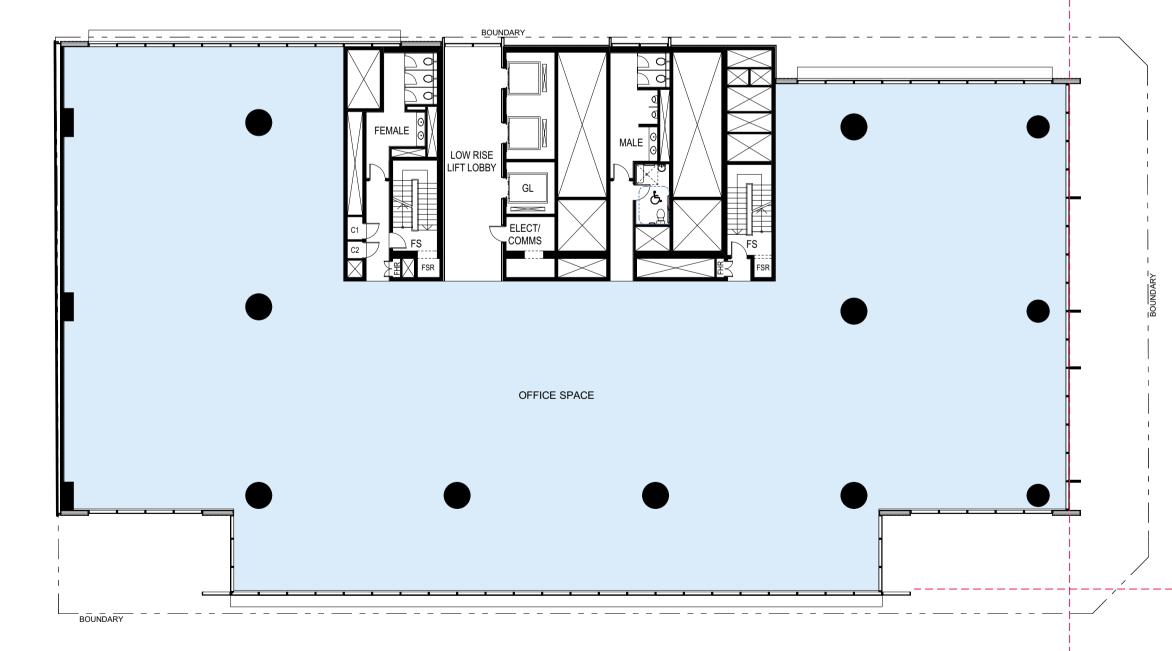

Proposed: Level 12 - Mid Rise/Lift Overrun

FFL: 108.00 GFA: 1342 m<sup>2</sup> GBA: 1443 m<sup>2</sup>

Proposed: Level 4-10 - Low Rise Levels

Level 11 - Low Rise Transfer Level (Plan Similar)

L4 FFL: 78.00 8 Floor @ 3.75m GFA: 1342 m<sup>2</sup> GBA: 1443 m<sup>2</sup>