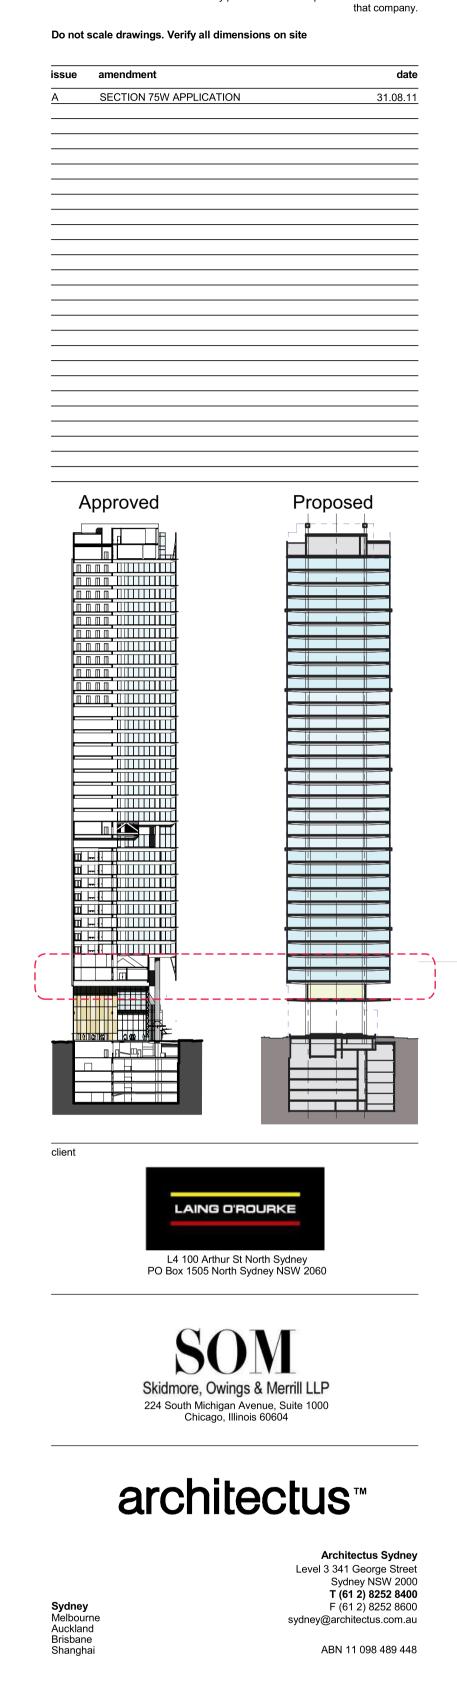

Approved: Level 10-11 - Plant Levels L10: FFL 70.70 L11 FFL 74.45

Approved: Level 9 - Void

Proposed: Level 2-3 - Low Rise Levels L2: FFL 70.50 L3: FFL 74.25

Proposed: Level 1 - Amenity FFL 63.35

## drawing Comparison with Approved Scheme -Level 1 + Level 2-3

project

| scale      | 1:400 @ A3 , 1:200 @ A1 | drawing no. |       |
|------------|-------------------------|-------------|-------|
| drawn      | -                       |             | DA143 |
| checked    | MC                      | issue       |       |
| project no | 110059                  |             | Α     |