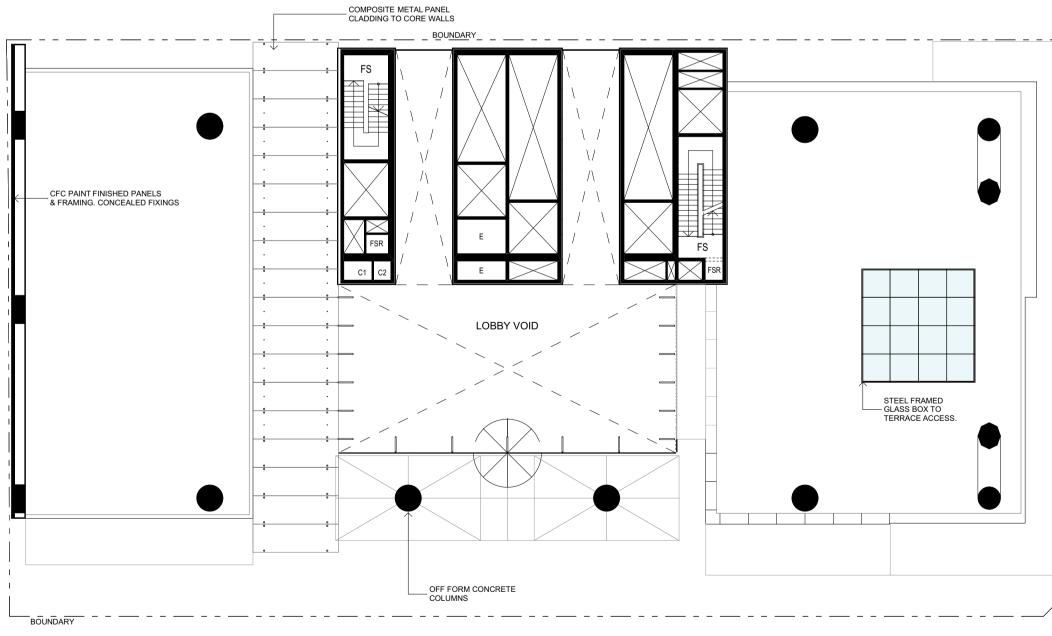

Approved: Level 10-11 - Plant Levels L10: FFL 70.70 L11 FFL 74.45

Approved: Level 9 - Void

Proposed: Level 2-3 - Low Rise Levels L2: FFL 70.50 L3: FFL 74.25

Proposed: Level 1 - Amenity FFL 63.35