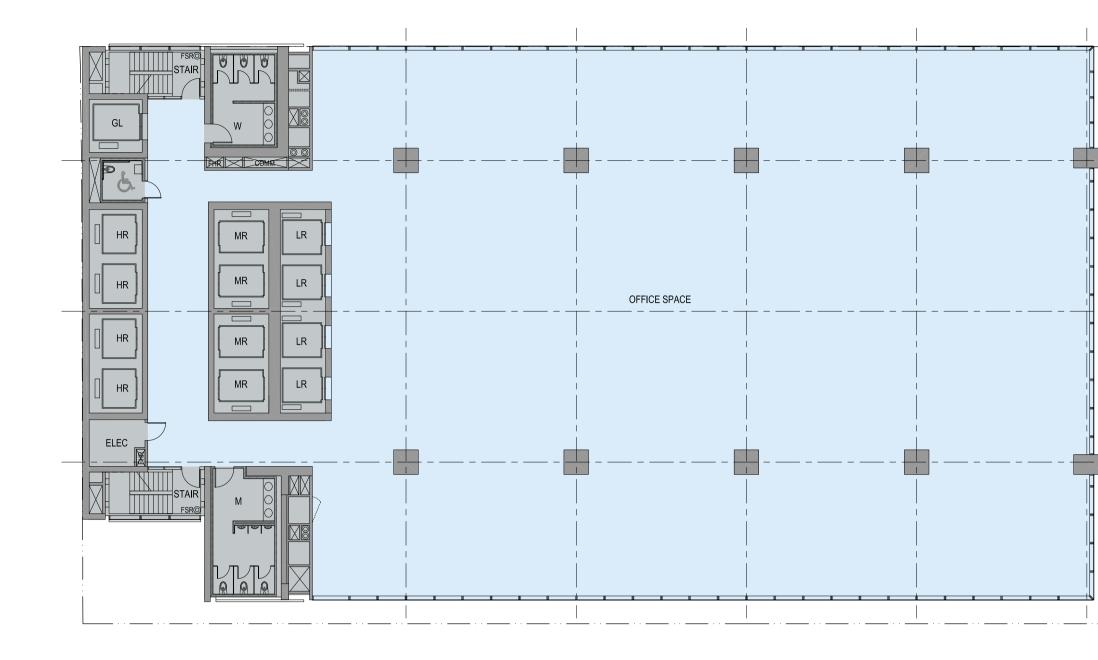

Approved: Level 10-11 - Plant Levels L10: FFL 70.70 L11 FFL 74.45

Approved: Level 9 - Void

Proposed: Level 2-3 - Low Rise Levels L2: FFL 70.50 L3: FFL 74.25

Proposed: Level 1 - Amenity FFL 63.35

## drawing Comparison with Approved Scheme -Level 1 + Level 2-3

project

| scale      | 1:400 @ A3 , 1:200 @ A1 | drawing no. |       |
|------------|-------------------------|-------------|-------|
| drawn      | -                       |             | DA143 |
| checked    | MC                      | issue       |       |
| project no | 110059                  |             | Α     |