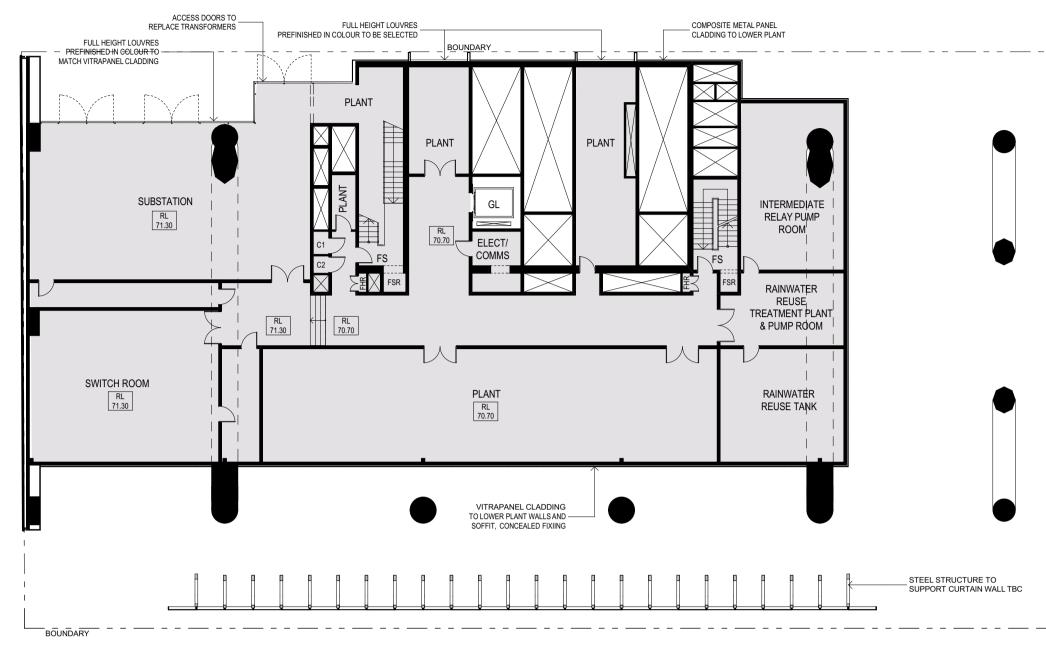

Approved: Level 10-11 - Plant Levels L10: FFL 70.70 L11 FFL 74.45

Approved: Level 9 - Void

Proposed: Level 2-3 - Low Rise Levels L2: FFL 70.50 L3: FFL 74.25

Proposed: Level 1 - Amenity FFL 63.35