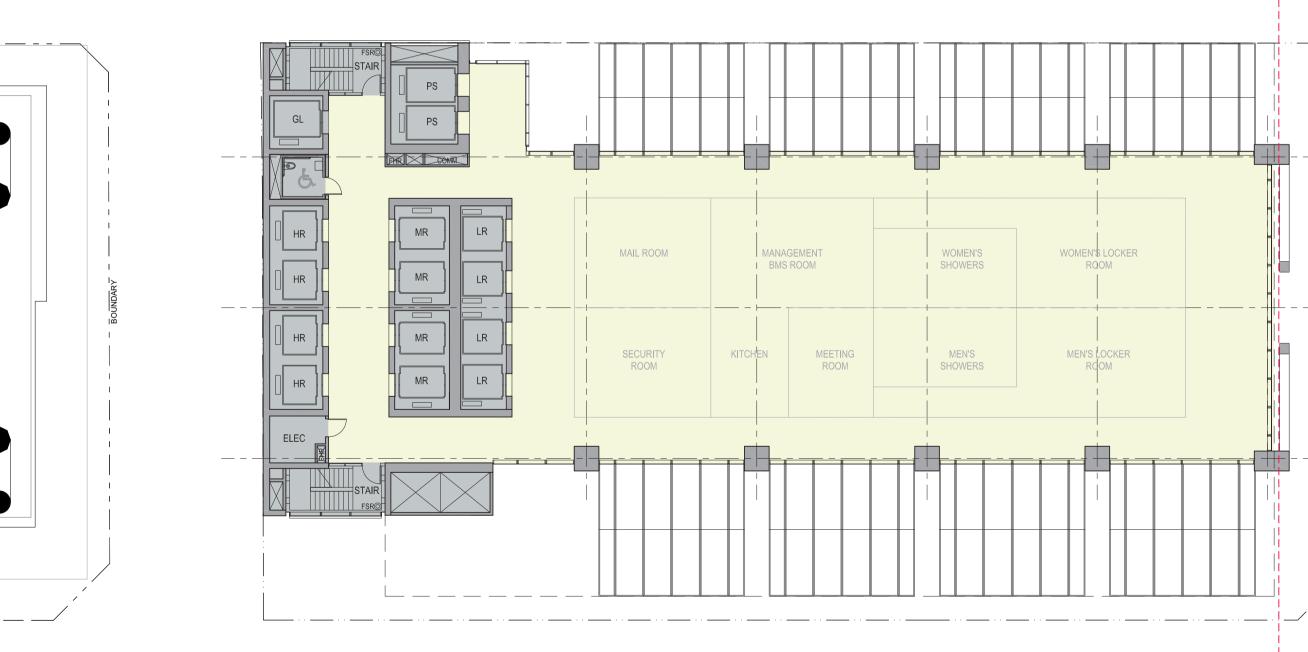

Approved: Level 10-11 - Plant Levels L10: FFL 70.70 L11 FFL 74.45

Approved: Level 9 - Void

Proposed: Level 2-3 - Low Rise Levels L2: FFL 70.50 L3: FFL 74.25

Proposed: Level 1 - Amenity FFL 63.35

## drawing Comparison with Approved Scheme -Level 1 + Level 2-3

project

| scale      | 1:400 @ A3 , 1:200 @ A1 | drawing no. |       |
|------------|-------------------------|-------------|-------|
| drawn      | -                       |             | DA143 |
| checked    | MC                      | issue       |       |
| project no | 110059                  |             | Α     |