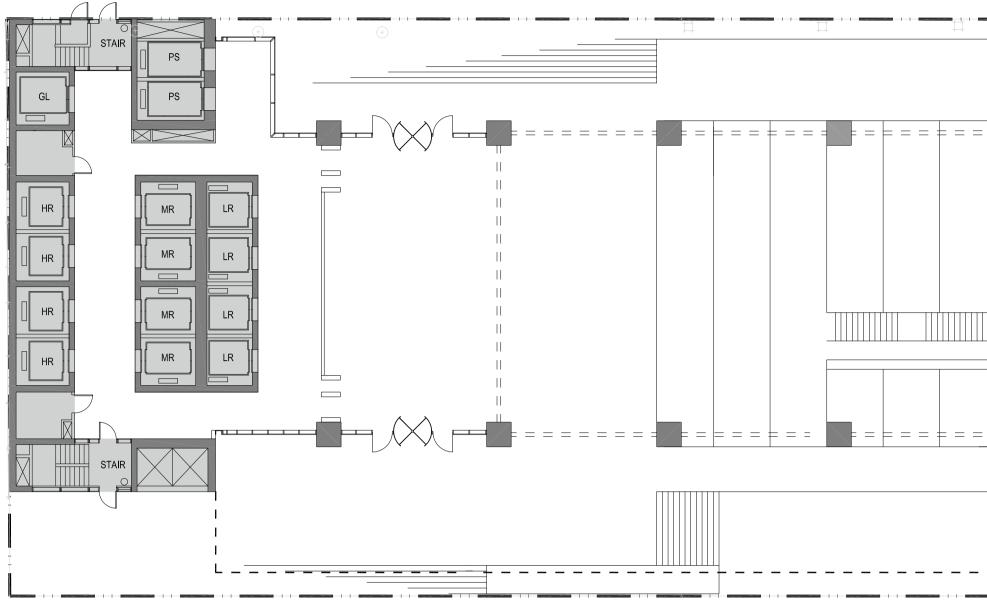

Approved: Level 8 - Retail Roof

FFL: 64.14 (West) and 62.26 (East)



Approved: Level 7- Upper Retail

FFL: 59.80 (West) and 57.15 (East)



Proposed: Void above Ground Floor



Proposed: Void above Ground Floor

## ©architectus<sup>™</sup> Sydney 2010

Architectus Sydney Pty Ltd is the owner of the copyright subsisting in these drawings, plans, designs and specifications. They must not be used, reproduced or copied, in whole or in part, nor may the information, ideas and concepts therein contained (which are confidential to Architectus Sydney Pty Ltd) be disclosed to any person without the prior written consent of that company that company.





Α

project no

110059