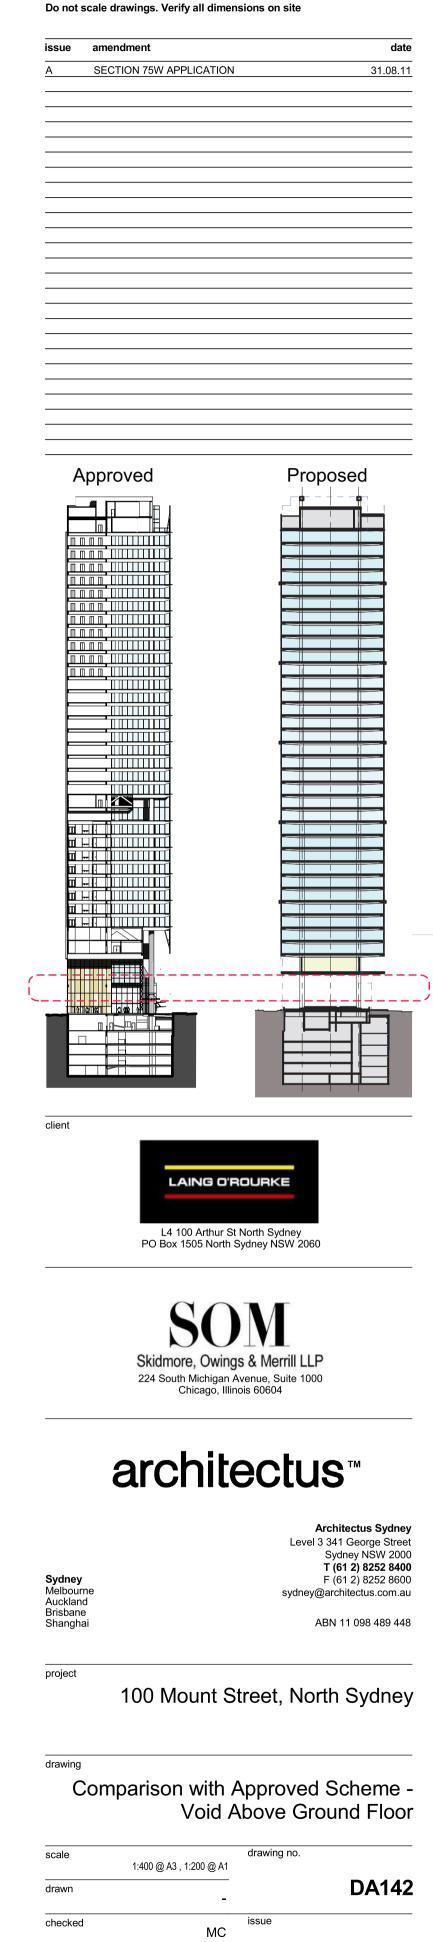

Approved: Level 8 - Retail Roof

FFL: 64.14 (West) and 62.26 (East)

Approved: Level 7- Upper Retail

FFL: 59.80 (West) and 57.15 (East)

Proposed: Void above Ground Floor

Proposed: Void above Ground Floor