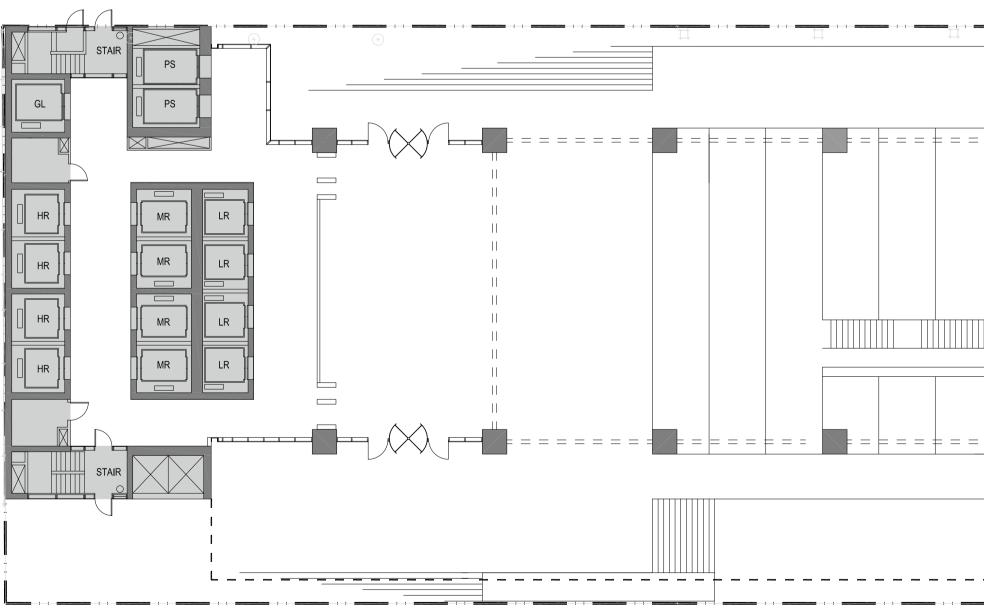

Approved: Level 8 - Retail Roof

FFL: 64.14 (West) and 62.26 (East)



Approved: Level 7- Upper Retail

FFL: 59.80 (West) and 57.15 (East)



Proposed: Void above Ground Floor



Proposed: Void above Ground Floor

## ©architectus<sup>™</sup> Sydney 2010

Architectus Sydney Pty Ltd is the owner of the copyright subsisting in these drawings, plans, designs and specifications. They must not be used, reproduced or copied, in whole or in part, nor may the information, ideas and concepts therein contained (which are confidential to Architectus Sydney Pty Ltd) be disclosed to any person without the prior written consent of that company that company.





Α

project no

110059