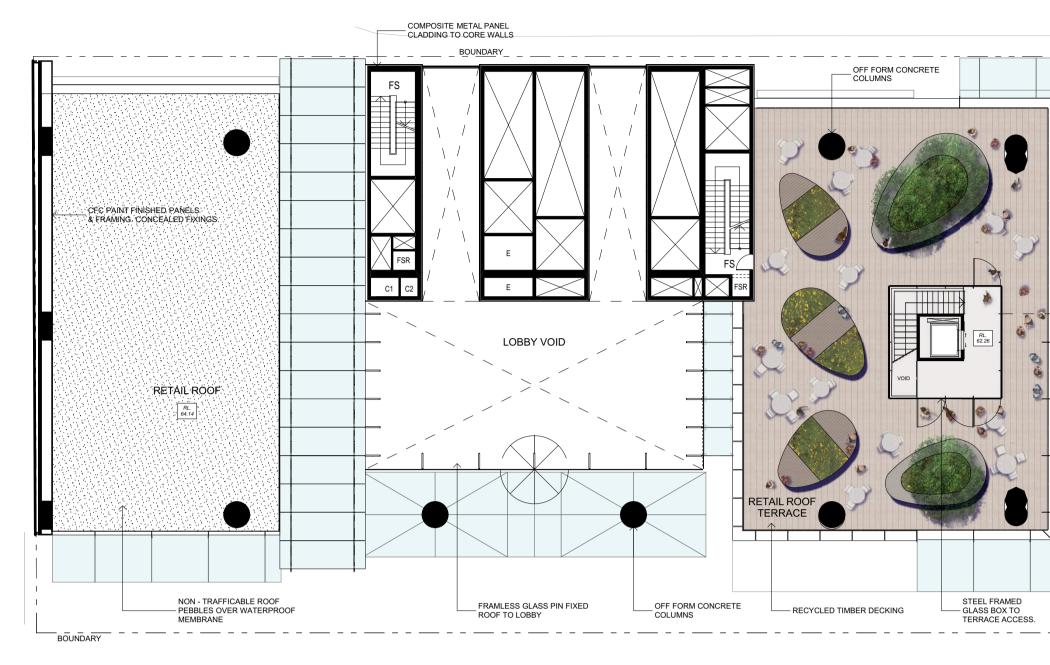

Approved: Level 8 - Retail Roof

FFL: 64.14 (West) and 62.26 (East)

Approved: Level 7- Upper Retail

FFL: 59.80 (West) and 57.15 (East)

Proposed: Void above Ground Floor

Proposed: Void above Ground Floor