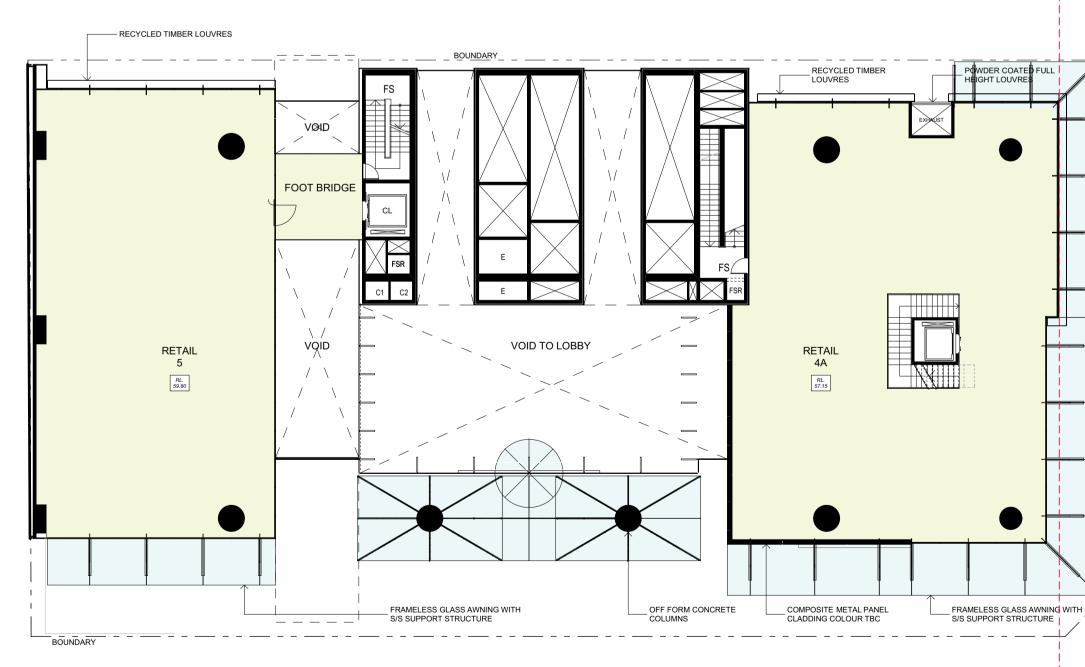

Approved: Level 8 - Retail Roof

FFL: 64.14 (West) and 62.26 (East)

Approved: Level 7- Upper Retail

FFL: 59.80 (West) and 57.15 (East)

Proposed: Void above Ground Floor

Proposed: Void above Ground Floor