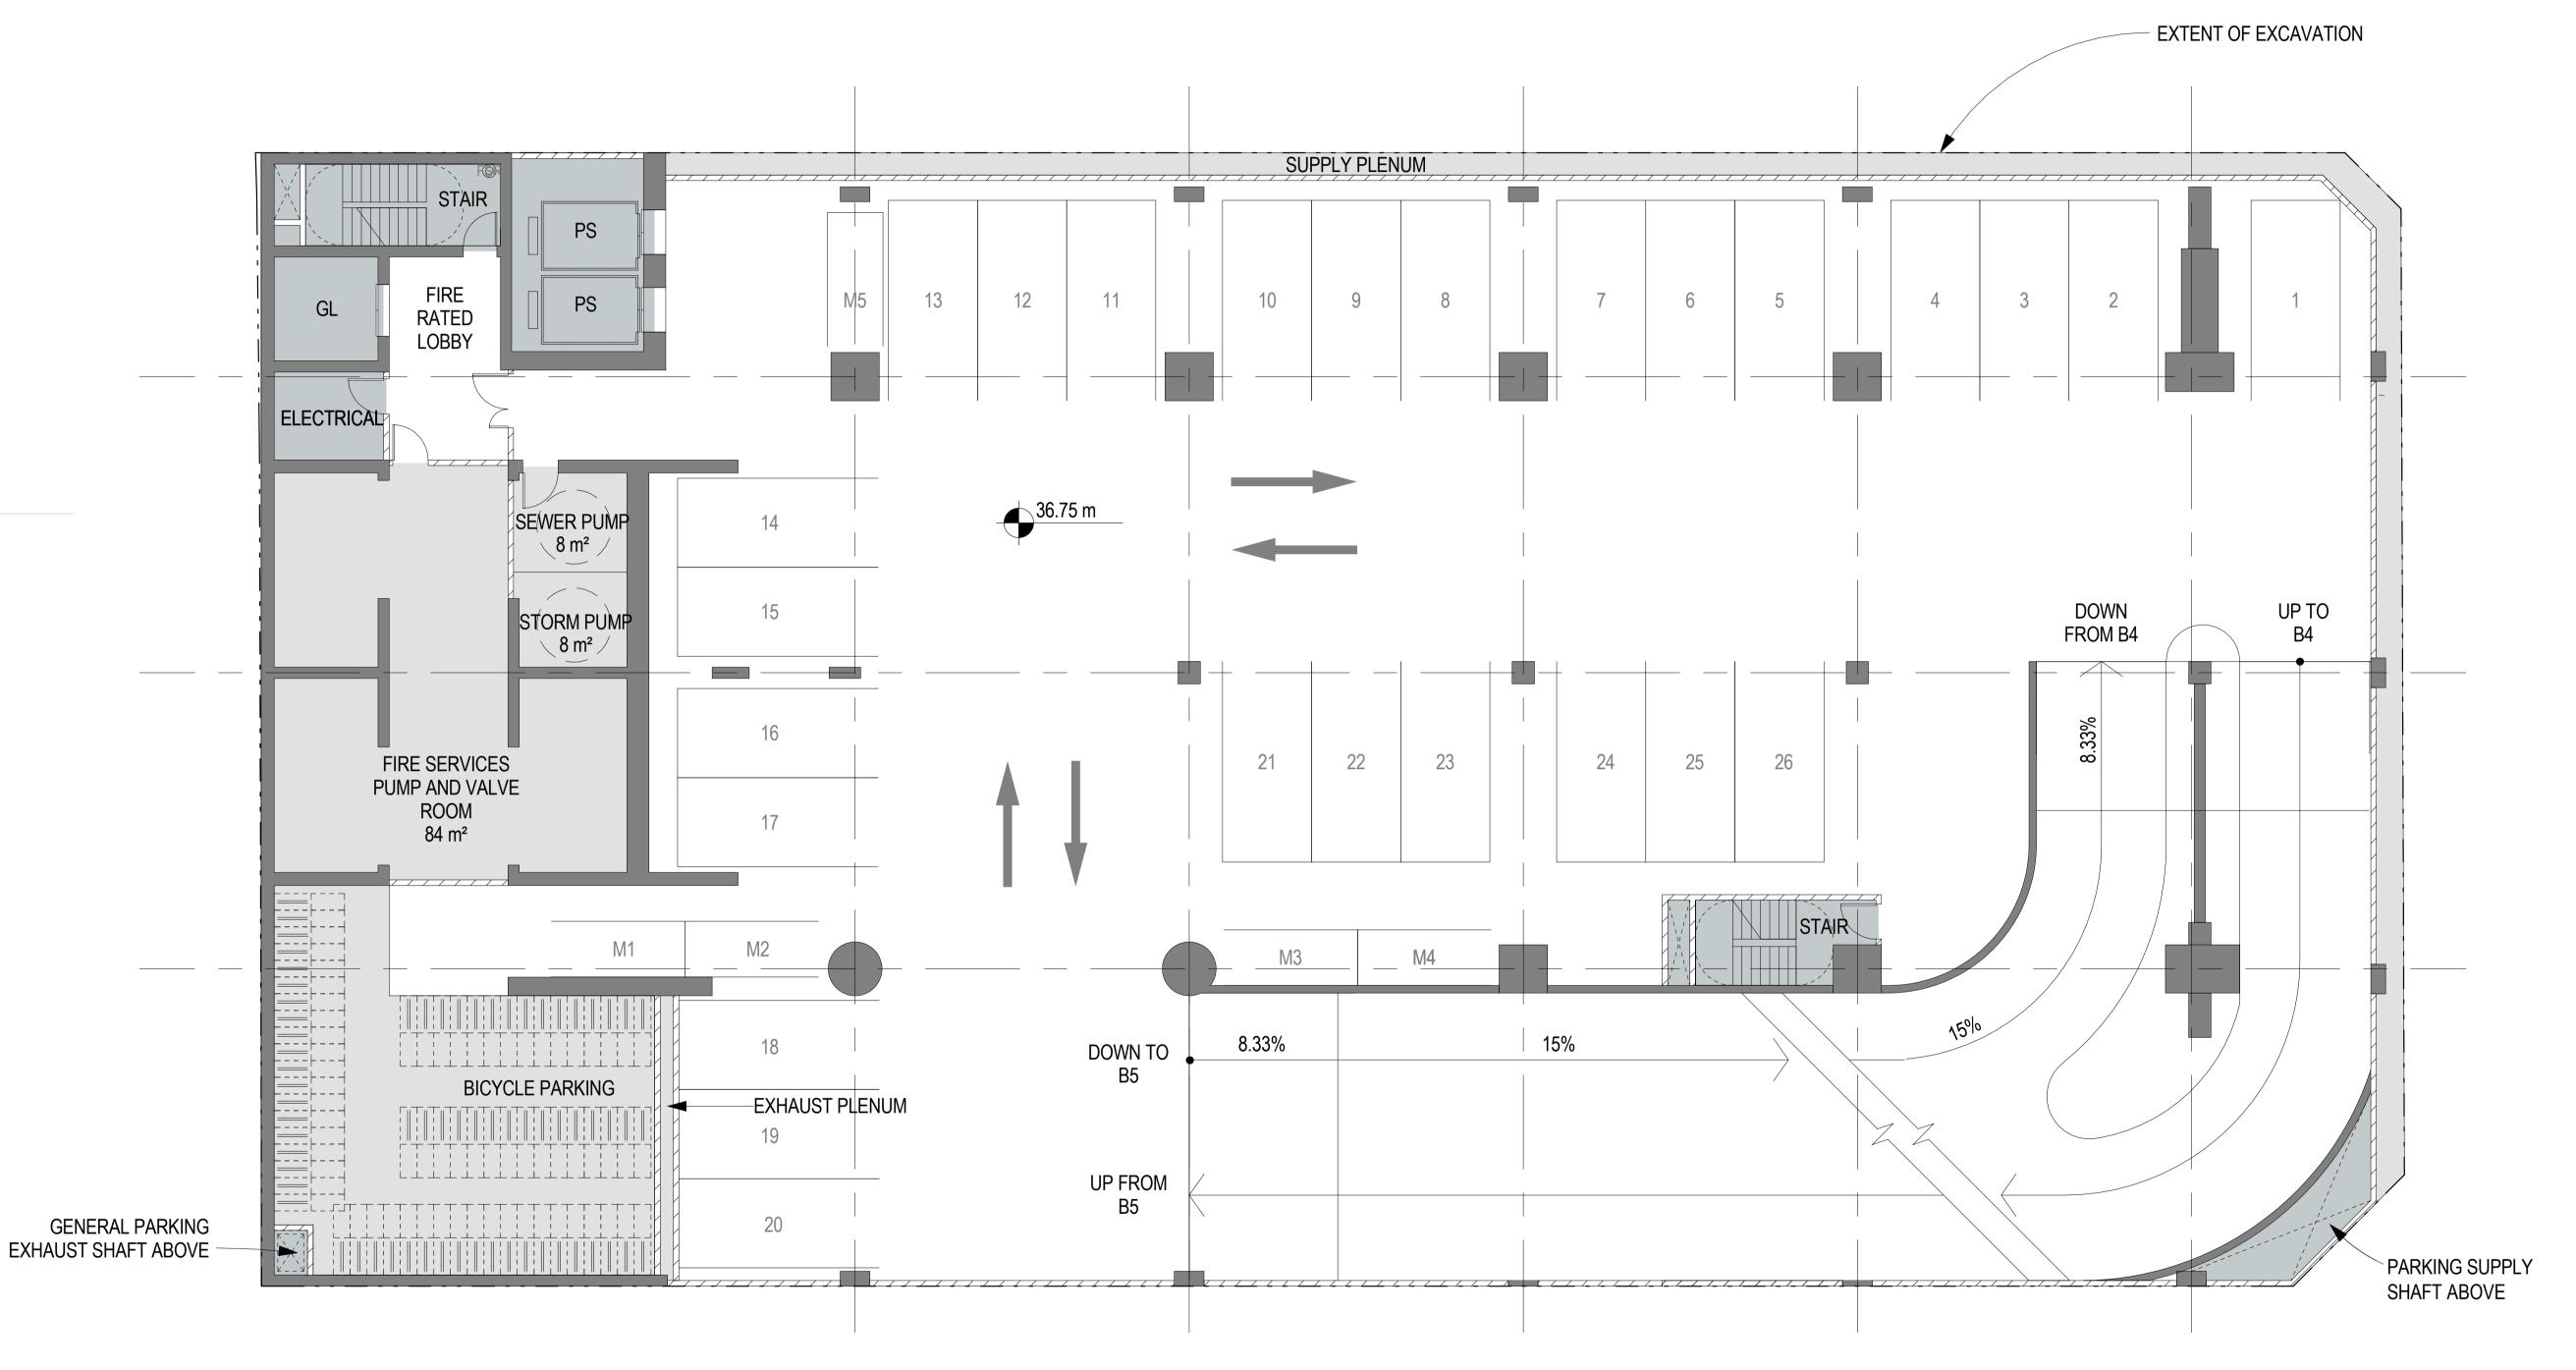

26 PARKING SPACES
5 MOTORCYCLE SPACES
68 BICYCLE SPACES

Parchitectus Sydney 2010

Architectus Sydney Pty Ltd is the owner of the copyright subsisting in these drawings, plans, designs and specifications. They must not be used, reproduced or copied, in whole or in part, nor may the information, ideas and concepts therein contained (which are confidential to Architectus Sydney Pty Ltd) be disclosed to any person without the prior written consent of that company

100 Mount Street, North Sydney

drawing

project

Plan - B5 Level

| scale      |                         | drawing no. |       |
|------------|-------------------------|-------------|-------|
|            | 1:200 @ A3 , 1:100 @ A1 |             |       |
| drawn      | -                       |             | DA122 |
| checked    | MC                      | issue       |       |
| project no | 110059                  |             | Α     |