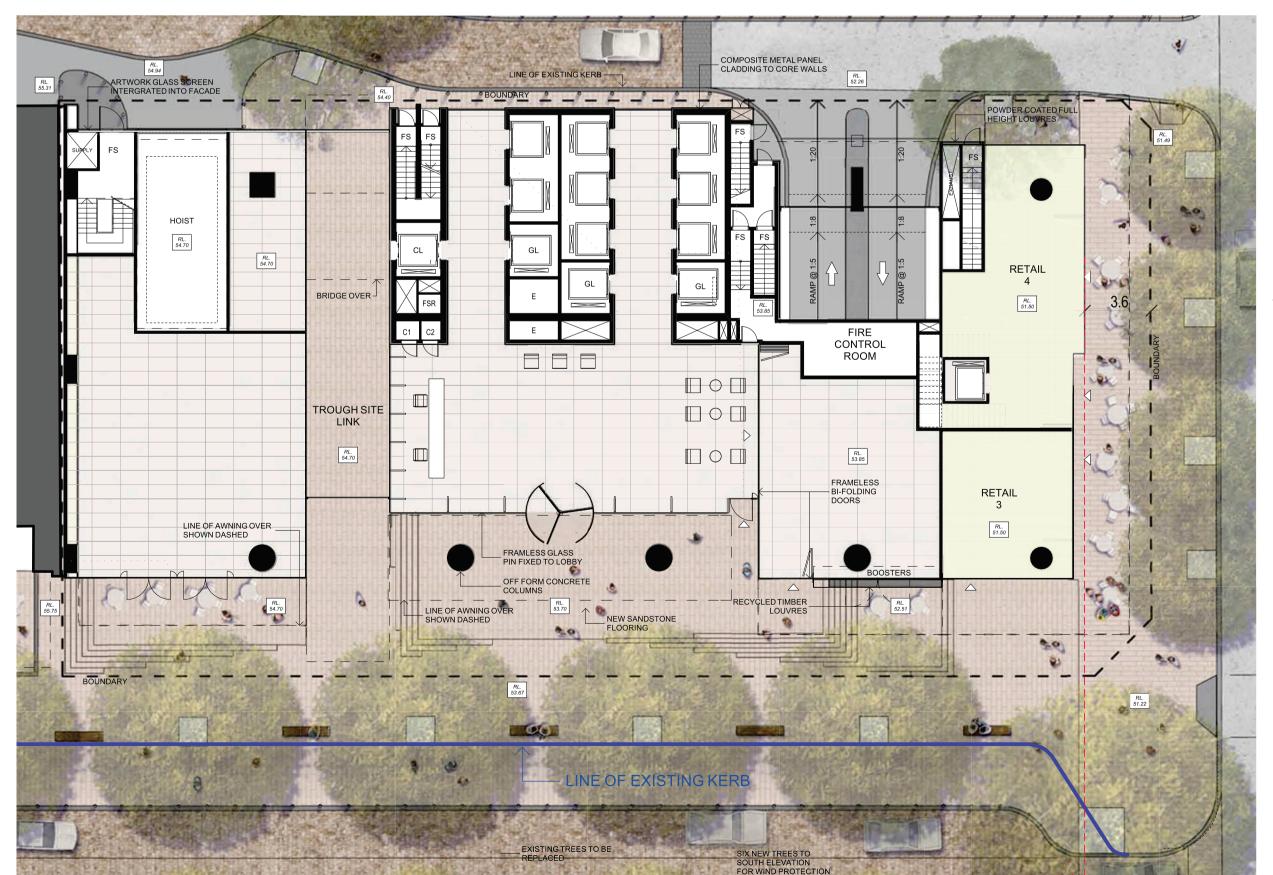

100 Mount Street, North Sydney

Comparison with Approved Scheme -Retail Level + Ground Floor

| scale      |                         | drawing no. |       |
|------------|-------------------------|-------------|-------|
|            | 1:400 @ A3 , 1:200 @ A1 |             |       |
| drawn      |                         |             | DA141 |
|            | -                       |             |       |
| checked    |                         | issue       |       |
|            | MC                      |             |       |
| project no |                         |             | В     |
| -          | 110059                  |             | _     |

FIRE CONTROL ROOM

RETAIL

Approved: Ground Floor (Level 6) FFL: 53.85 (Lobby)

TROUGH SITE

Approved: Retail 3 + Retail 4 (Walker St) FFL: 51.50

SPRING STREET

PLAZA LEVEL ENCLOSURE,

GLAZING

STAINLESS STEEL MULLIONS,

160mm RISERS

ARCHITECTURAL EXPOSED

CONCRETE WALL