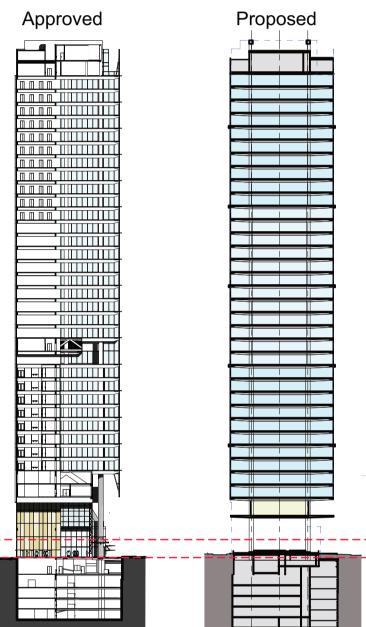

100 Mount Street, North Sydney

Comparison with Approved Scheme -Retail Level + Ground Floor

| scale      |                         | drawing no. |       |
|------------|-------------------------|-------------|-------|
|            | 1:400 @ A3 , 1:200 @ A1 |             |       |
| drawn      |                         |             | DA141 |
|            | -                       |             |       |
| checked    |                         | issue       |       |
|            | MC                      |             |       |
| project no |                         |             | В     |
| -          | 110059                  |             | _     |