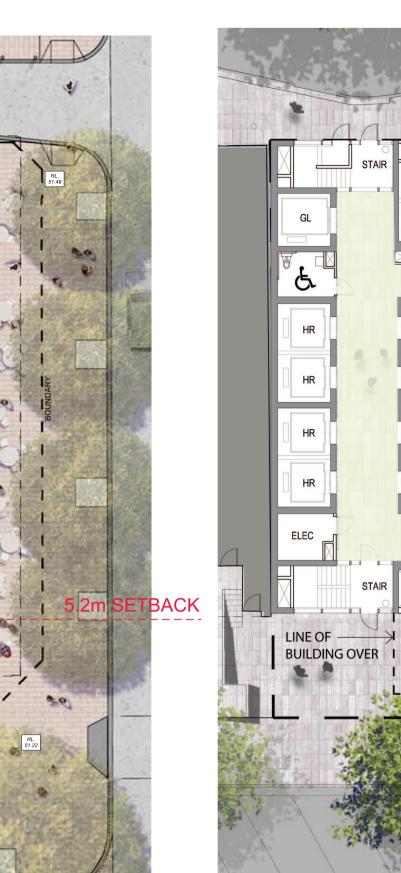

100 Mount Street, North Sydney

Comparison with Approved Scheme -Retail Level + Ground Floor

| scale      |                         | drawing no. |       |
|------------|-------------------------|-------------|-------|
|            | 1:400 @ A3 , 1:200 @ A1 |             |       |
| drawn      |                         |             | DA141 |
|            | -                       |             |       |
| checked    |                         | issue       |       |
|            | MC                      |             |       |
| project no |                         |             | В     |
| -          | 110059                  |             | _     |

FIRE CONTROL ROOM

RETAIL

Approved: Ground Floor (Level 6) FFL: 53.85 (Lobby)

TROUGH SITE

Approved: Retail 3 + Retail 4 (Walker St) FFL: 51.50

SPRING STREET

PLAZA LEVEL ENCLOSURE,

GLAZING