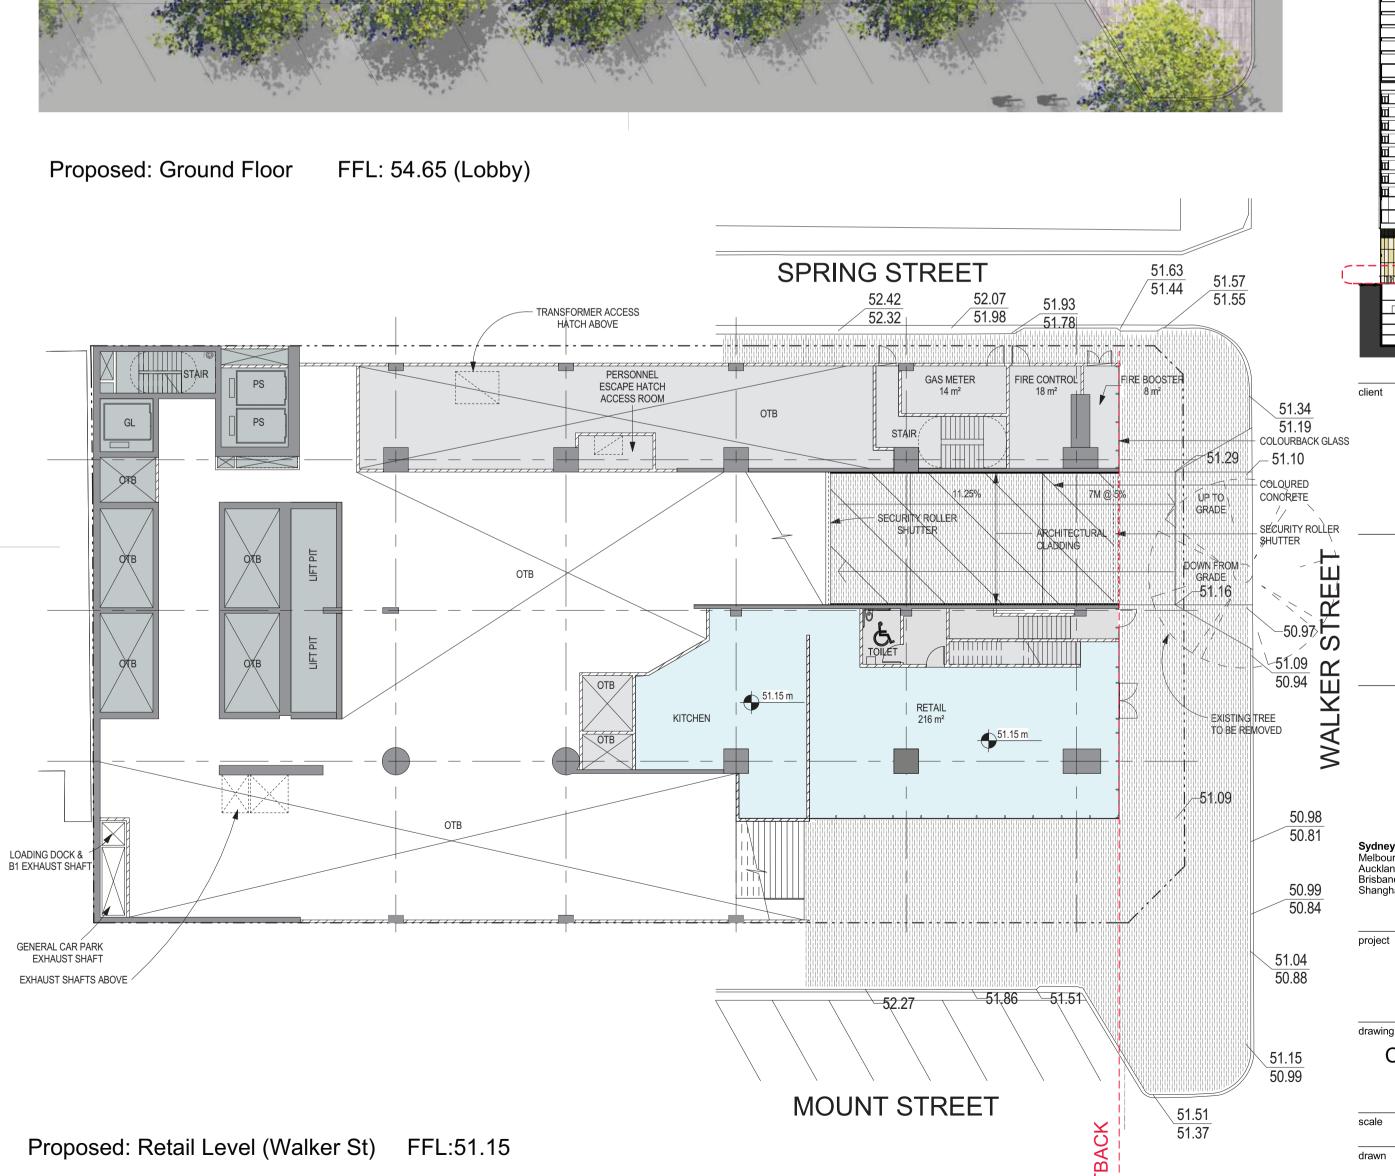

100 Mount Street, North Sydney

Comparison with Approved Scheme -Retail Level + Ground Floor

| scale      |                         | drawing no. |       |
|------------|-------------------------|-------------|-------|
|            | 1:400 @ A3 , 1:200 @ A1 |             |       |
| drawn      |                         |             | DA141 |
|            | -                       |             |       |
| checked    |                         | issue       |       |
|            | MC                      |             |       |
| project no |                         |             | В     |
| -          | 110059                  |             | _     |

FIRE CONTROL ROOM

RETAIL

Approved: Ground Floor (Level 6) FFL: 53.85 (Lobby)

TROUGH SITE

Approved: Retail 3 + Retail 4 (Walker St) FFL: 51.50

SPRING STREET

PLAZA LEVEL ENCLOSURE,

GLAZING